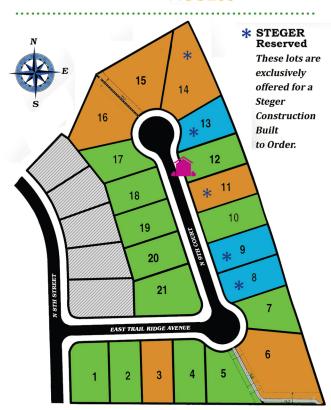

## **HOME SITES:**

**WALKOUT DAYLIGHT**  3 CUL-DE-SAC **SUMMERSET TRAIL ACCESS** 

- available lots
- sold lots
- available new construction homes

| <b>₽</b> □ | Scan for o | our Virtual              |
|------------|------------|--------------------------|
| \$ [       | Informati  | our Virtual<br>on Binder |

|   | Lot            | Туре                      | Frontage       | Size (sqft)                | Price                            |
|---|----------------|---------------------------|----------------|----------------------------|----------------------------------|
|   | 1              | flat                      | 97             | 14,825                     | \$71,500                         |
|   | 2              | flat                      | 80             | 12,468                     | \$72,500                         |
|   | 3              | flat                      | 80             | 12,681                     | SOLD                             |
|   | 4              | flat                      | 81             | 12,786                     | \$72,500                         |
|   | 5              | daylight                  | 79             | 14,809                     | \$74,900                         |
|   | 6              | walkout                   | 62             | 30,033                     | SOLD                             |
|   | 7              | walkout                   | 80             | 12,739                     | \$85,900                         |
|   | 8              | walkout                   | 83             | 12,361                     | \$84,900                         |
|   | 9              | daylight                  | 80             | 12,603                     | \$83,500                         |
|   | 10             | daylight                  | 80             | 12,678                     | \$81,900                         |
|   | 11             | flat                      | 80             | 12,625                     | SOLD                             |
| î | 12             | flat                      | 81             | 12,474                     | \$498,900                        |
|   | 13             | daylight                  | 82             | 11,730                     | \$83,500                         |
|   | 14             | daylight                  | 53             | 21,484                     | SOLD                             |
|   | 15             | walkout                   | 60             | 21,171                     | SOLD                             |
|   |                |                           |                |                            |                                  |
|   | 16             | walkout                   | 62             | 18,923                     | SOLD                             |
|   | 16<br>17       | walkout<br>walkout        | 62<br>96       | 18,923<br>21,131           | <b>SOLD</b><br>\$81,750          |
|   |                |                           |                |                            |                                  |
|   | 17             | walkout                   | 96             | 21,131                     | \$81,750                         |
|   | 17             | walkout<br>daylight       | 96<br>85       | 21,131                     | \$81,750<br>\$76,750             |
|   | 17<br>18<br>19 | walkout daylight daylight | 96<br>85<br>85 | 21,131<br>11,965<br>12,122 | \$81,750<br>\$76,750<br>\$76,500 |