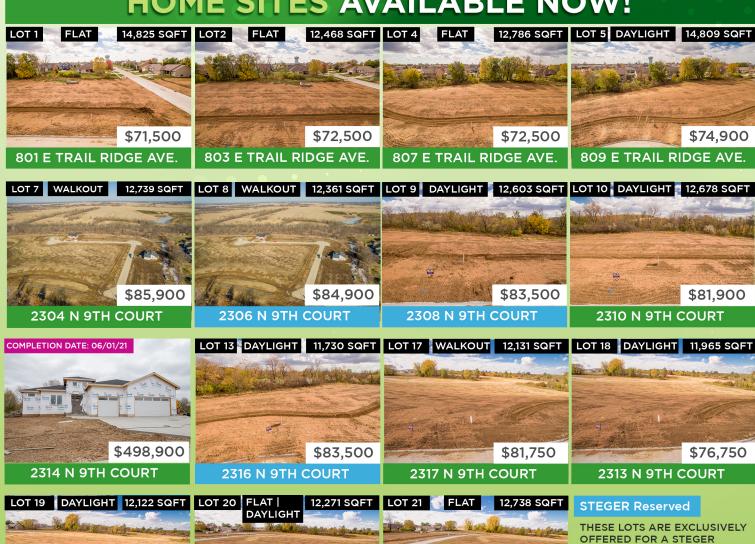

|   | Lot            | Туре                      | Frontage       | Size (sqft)                | Price                            |
|---|----------------|---------------------------|----------------|----------------------------|----------------------------------|
|   | 1              | flat                      | 97             | 14,825                     | \$71,500                         |
|   | 2              | flat                      | 80             | 12,468                     | \$72,500                         |
|   | 3              | flat                      | 80             | 12,681                     | SOLD                             |
|   | 4              | flat                      | 81             | 12,786                     | \$72,500                         |
|   | 5              | daylight                  | 79             | 14,809                     | \$74,900                         |
|   | 6              | walkout                   | 62             | 30,033                     | SOLD                             |
|   | 7              | walkout                   | 80             | 12,739                     | \$85,900                         |
|   | 8              | walkout                   | 83             | 12,361                     | \$84,900                         |
|   | 9              | daylight                  | 80             | 12,603                     | \$83,500                         |
|   | 10             | daylight                  | 80             | 12,678                     | \$81,900                         |
|   | 11             | flat                      | 80             | 12,625                     | SOLD                             |
| î | 12             | flat                      | 81             | 12,474                     | \$498,900                        |
|   | 13             | daylight                  | 82             | 11,730                     | \$83,500                         |
|   | 14             | daylight                  | 53             | 21,484                     | SOLD                             |
|   | 15             | walkout                   | 60             | 21,171                     | SOLD                             |
|   |                |                           |                |                            |                                  |
|   | 16             | walkout                   | 62             | 18,923                     | SOLD                             |
|   | 16<br>17       | walkout<br>walkout        | 62<br>96       | 18,923<br>21,131           | <b>SOLD</b><br>\$81,750          |
|   |                |                           |                |                            |                                  |
|   | 17             | walkout                   | 96             | 21,131                     | \$81,750                         |
|   | 17             | walkout<br>daylight       | 96<br>85       | 21,131                     | \$81,750<br>\$76,750             |
|   | 17<br>18<br>19 | walkout daylight daylight | 96<br>85<br>85 | 21,131<br>11,965<br>12,122 | \$81,750<br>\$76,750<br>\$76,500 |

## **HOME SITES AVAILABLE NOW!**

\$75,750

2309 N 9TH COURT