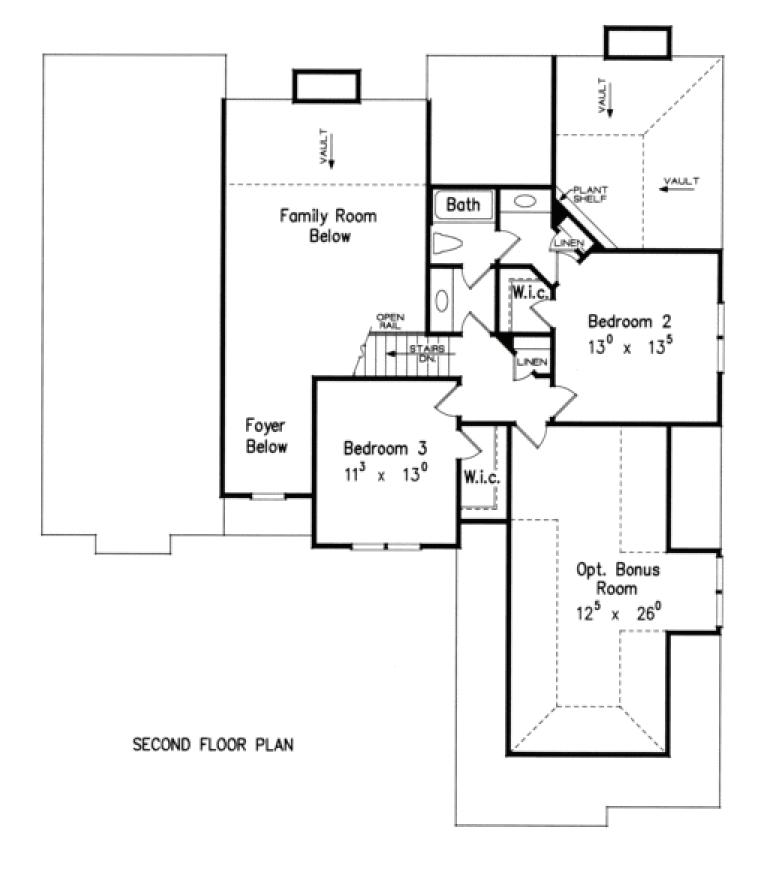

## ASHWORTH HOME PLAN

\*Builder reserves the right to make changes in Frank Betz home plans to accommodate details of current Fox Creek Subdivision Phase II requirements.\*

*Exterior*: 4 sided brick construction with tasteful painted accents in front gables & dormers, Irrigation system, 6" aluminum gutters, Concrete drives & walks, Professional landscape package; front lawns will be sodded, sides & back will be seed and straw; front plant beds.

**Construction Features**: Main level master bedroom, 9' foot ceilings on main level, Energy efficient double pane vinyl windows, Fiberglass insulation equivalents of Attic R-30, walls R-13, Drywall with rounded corners and knock down/smooth ceilings & wall combinations, Dimensional 25 year shingle roofs, Termite treatment protection

*Mechanical Systems*: Energy efficient gas heat & central air conditioning on main level, Separate heat pumps on second level, 50 gallon electric hot water heater

**Plumbing Features**: Whirlpool tub in master bath, Tiled shower with glass door in master bath, Delta faucets on tubs & sinks, Double stainless steel sink in kitchen with garbage disposal, Fiberglass tub & shower combinations on second floor

**Design Features**: Elegant lighting package, Santa Fe 2-panel interior doors, Heritage cabinetry with maple, cherry & painted finishes (42" wall cabinets in kitchen), Crown molding throughout main level, Closet Maid shelving systems, Gas log fireplace inset with tile hearth & surround, Custom built painted mantel, Hardwood in foyer, dining room & great room \*Hand scraped hardwood flooring 5" wide in Maple, Marmont, Chambord, Encalyptus, Tile in kitchen/breakfast area, baths & laundry room, Frieze or trackless carpet with 8 lb. padding, Oil rubbed bronze or nickel finish door hardware, High quality Pittsburgh paint, Coachman style garage doors with windows, Quiet operating garage door opener, Granite counter tops in kitchen & baths, Stainless steel gas or electric range/oven, Stainless steel microwave & dishwasher, Brick mailboxes