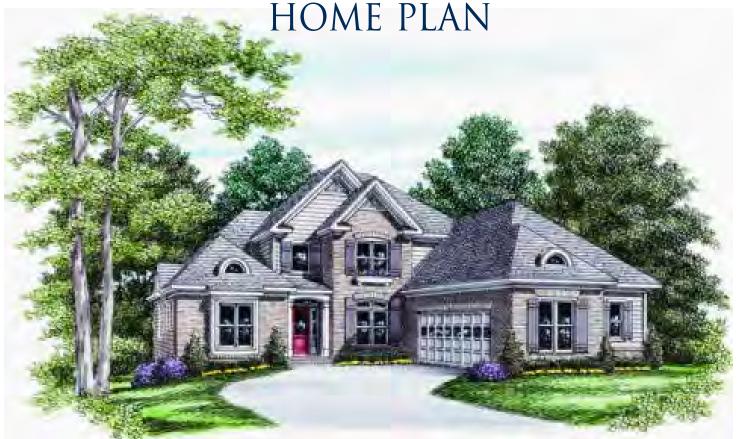

## ASHWORTH HOME PLAN

\*Builder reserves the right to make changes in Frank Betz home plans to accommodate details of current Fox Creek Subdivision Phase II requirements.\*

*Exterior*: 4 sided brick construction with tasteful painted accents in front gables & dormers, Irrigation system, 6" aluminum gutters, Concrete drives & walks, Professional landscape package; front lawns will be sodded, sides & back will be seed and straw; front plant beds.