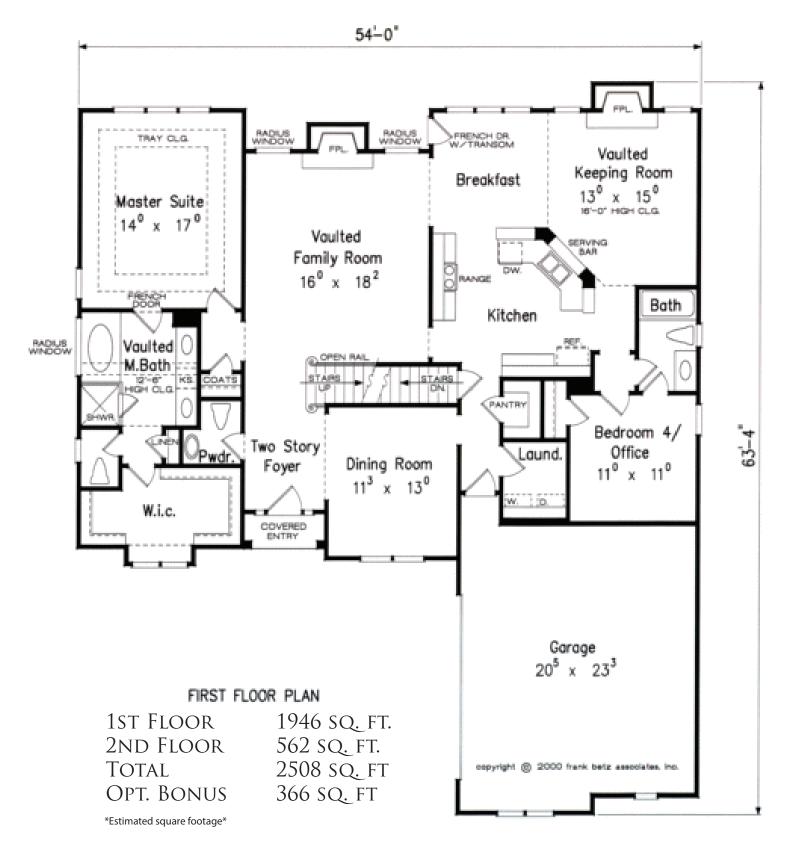

## ASHWORTH HOME PLAN

\*Builder reserves the right to make changes in Frank Betz home plans to accommodate details of current Fox Creek Subdivision Phase II requirements.\*

*Exterior*: 4 sided brick construction with tasteful painted accents in front gables & dormers, Irrigation system, 6" aluminum gutters, Concrete drives & walks, Professional landscape package; front lawns will be sodded, sides & back will be seed and straw; front plant beds.

**Construction Features**: Main level master bedroom, 9' foot ceilings on main level, Energy efficient double pane vinyl windows, Fiberglass insulation equivalents of Attic R-30, walls R-13, Drywall with rounded corners and knock down/smooth ceilings & wall combinations, Dimensional 25 year shingle roofs, Termite treatment protection

*Mechanical Systems*: Energy efficient gas heat & central air conditioning on main level, Separate heat pumps on second level, 50 gallon electric hot water heater

**Plumbing Features**: Whirlpool tub in master bath, Tiled shower with glass door in master bath, Delta faucets on tubs & sinks, Double stainless steel sink in kitchen with garbage disposal, Fiberglass tub & shower combinations on second floor

**Design Features**: Elegant lighting package, Santa Fe 2-panel interior doors, Heritage cabinetry with maple, cherry & painted finishes (42" wall cabinets in kitchen), Crown molding throughout main level, Closet Maid shelving systems, Gas log fireplace inset with tile hearth & surround, Custom built painted mantel, Hardwood in foyer, dining room & great room \*Hand scraped hardwood flooring 5" wide in Maple, Marmont, Chambord, Encalyptus, Tile in kitchen/breakfast area, baths & laundry room, Frieze or trackless carpet with 8 lb. padding, Oil rubbed bronze or nickel finish door hardware, High quality Pittsburgh paint, Coachman style garage doors with windows, Quiet operating garage door opener, Granite counter tops in kitchen & baths, Stainless steel gas or electric range/oven, Stainless steel microwave & dishwasher, Brick mailboxes