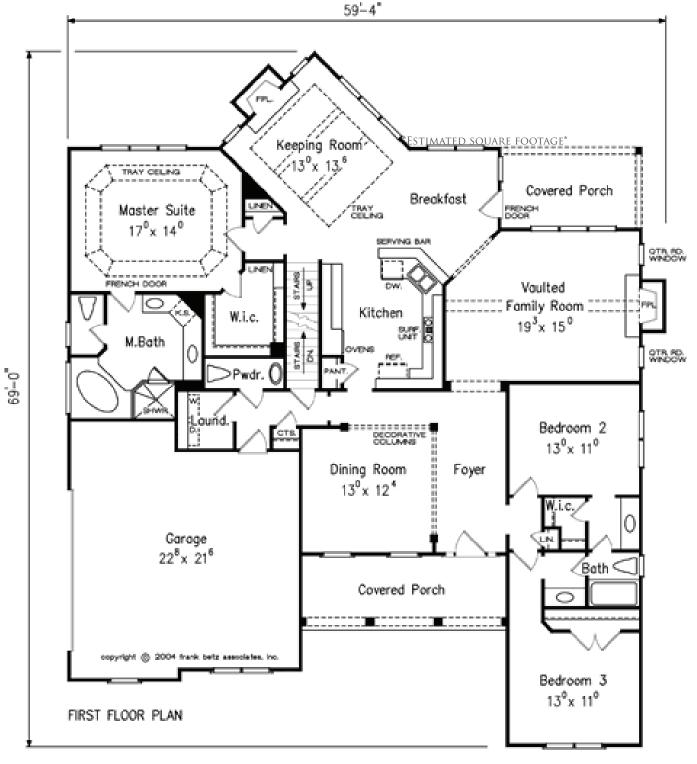

**Construction Features** : Main level master bedroom, 9' foot ceilings on main level, Energy efficient double pane vinyl windows, Fiberglass insulation equivalents of Attic R-30, walls R-13, Drywall with rounded corners and knock down/smooth ceilings & wall combinations, Dimensional 25 year shingle roofs, Termite treatment protection

*Mechanical Systems* : Energy efficient gas heat & central air conditioning on main level, Separate heat pumps on second level, 50 gallon electric hot water heater

**Plumbing Features** : Whirlpool tub in master bath, Tiled shower with glass door in master bath, Delta faucets on tubs & sinks, Double stainless steel sink in kitchen with garbage disposal, Fiberglass tub & shower combinations on second floor

**Design Features** : Elegant lighting package, Santa Fe 2-panel interior doors, Heritage cabinetry with maple, cherry & painted finishes (42" wall cabinets in kitchen), Crown molding throughout main level, Closet Maid shelving systems, Gas log fireplace inset with tile hearth & surround, Custom built painted mantel, Hardwood in foyer, dining room & great room \*Hand scraped hardwood flooring 5" wide in Maple, Marmont, Chambord, Encalyptus, Tile in kitchen/breakfast area, baths & laundry room, Frieze or trackless carpet with 8 lb. padding, Oil rubbed bronze or nickel finish door hardware, High quality Pittsburgh paint, Coachman style garage doors with windows, Quiet operating garage door opener, Granite counter tops in kitchen & baths, Stainless steel gas or electric range/oven, Stainless steel microwave & dishwasher, Brick mailboxes