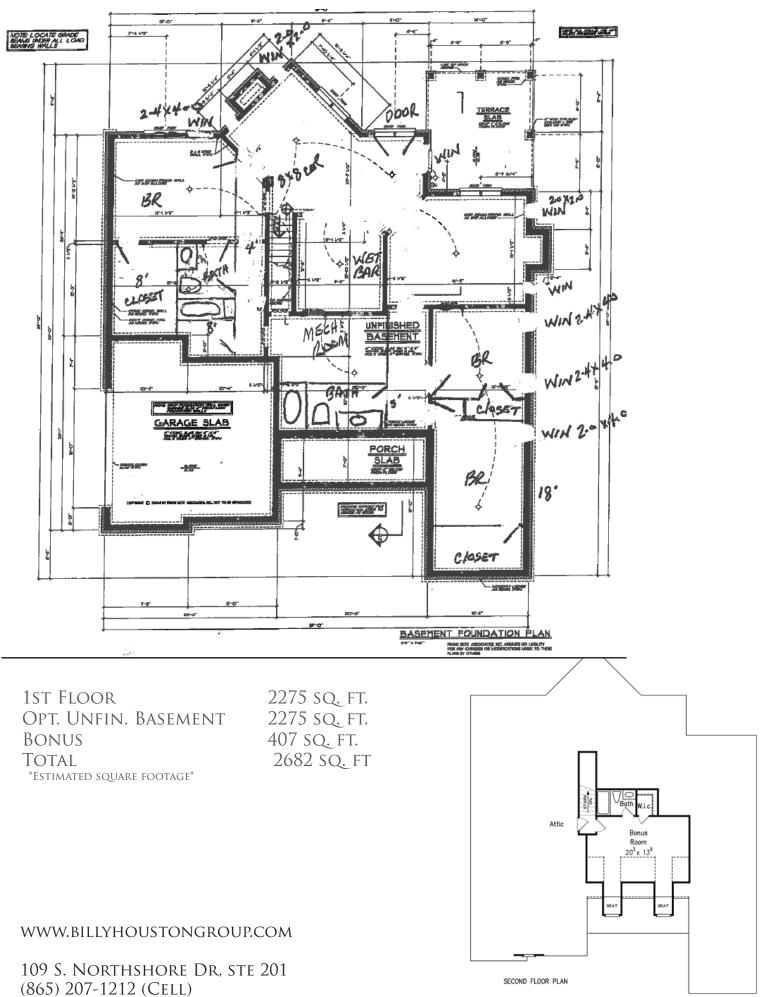

Builder Service Features: One year builder's warranty

| 1st Floor            | 2275 sq. ft. |
|----------------------|--------------|
| Opt. Unfin. Basement | 2275 sq. ft. |
| Bonus                | 407 sq. ft.  |
| Total                | 2682 sq. ft  |