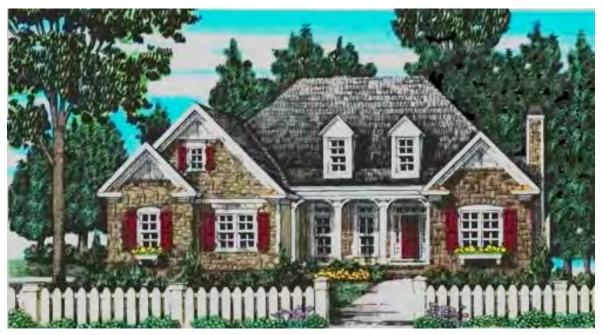

## WALNUT GROVE HOME PLAN

\*Builder reserves the right to make changes in Frank Betz home plans to accommodate details of current Fox Creek Subdivision Phase II requirements.\*

*Exterior* : 4 sided brick construction with tasteful painted accents in front gables & dormers, Irrigation system, 6" aluminum gutters, Concrete drives & walks, Professional landscape package; front lawns will be sodded, sides & back will be seed and straw; front plant beds.

**Construction Features** : Main level master bedroom, 9' foot ceilings on main level, Energy efficient double pane vinyl windows, Fiberglass insulation equivalents of Attic R-30, walls R-13, Drywall with rounded corners and knock down/smooth ceilings & wall combinations, Dimensional 25 year shingle roofs, Termite treatment protection

**Design Features** : Elegant lighting package, Santa Fe 2-panel interior doors, Heritage cabinetry with maple, cherry & painted finishes (42" wall cabinets in kitchen), Crown molding throughout main level, Closet Maid shelving systems, Gas log fireplace inset with tile hearth & surround, Custom built painted mantel, Hardwood in foyer, dining room & great room \*Hand scraped hardwood flooring 5" wide in Maple, Marmont, Chambord, Encalyptus, Tile in kitchen/breakfast area, baths & laundry room, Frieze or trackless carpet with 8 lb. padding, Oil rubbed bronze or nickel finish door hardware, High quality Pittsburgh paint, Coachman style garage doors with windows, Quiet operating garage door opener, Granite counter tops in kitchen & baths, Stainless steel gas or electric range/oven, Stainless steel microwave & dishwasher, Brick mailboxes