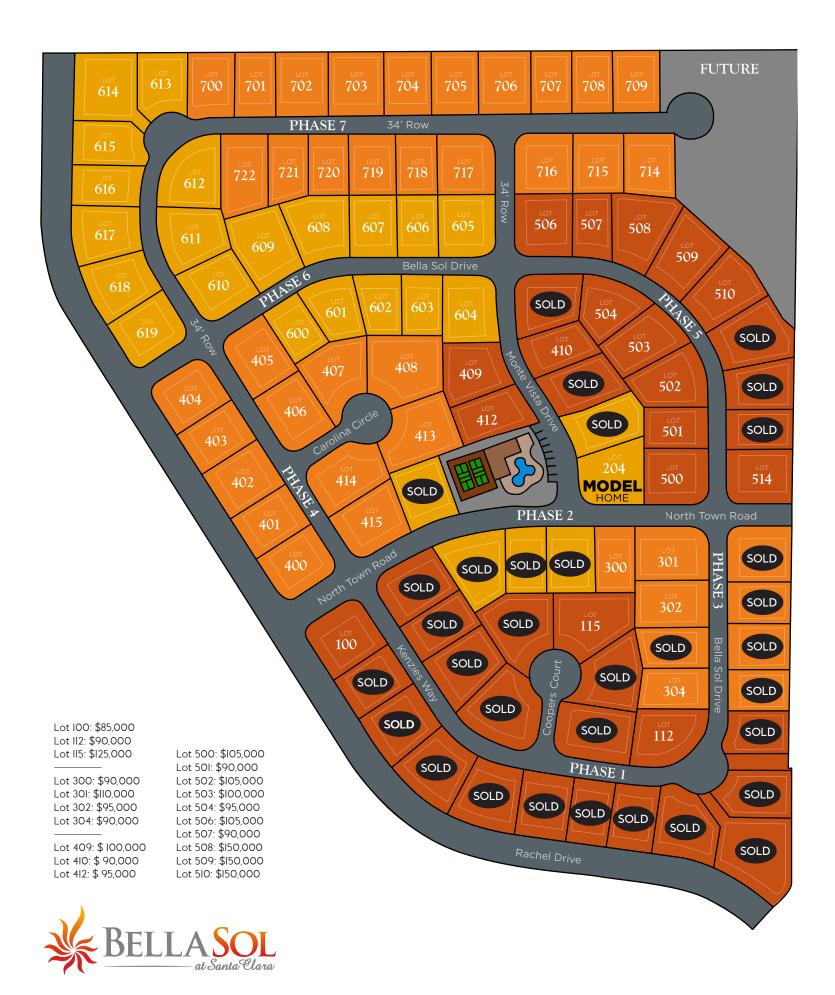

## RE//NEX ASSOCIATES

**DIAMOND** GROUP

- Clubhouse with Exercise Room & Kitchen
- Private Pools and Basements available
- Now taking reservations in phases 4, 6, & 7
  - Low HOA only \$100/month

Rachel Jessop