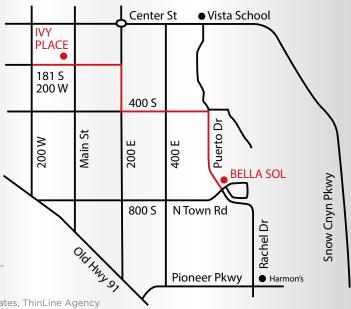

## **DIRECTIONS**

From Ivy Place, turn left onto 200 S.
Turn right onto 200 E. Turn left onto 400 S.
Turn right onto Puerto Dr. Turn left on N Town Rd.
Go PAST the club house, Model Home is on the corner.

From St George, Bluff St, turn left onto Snow Canyon Pkwy. Turn left onto Pioneer Pkwy (2000) and right onto Rachel Dr. At the light by Harmon's Grocery Store turn right into Bella Sol.

Copyright 2016 © RE/MAX Associates, ThinLine Agency