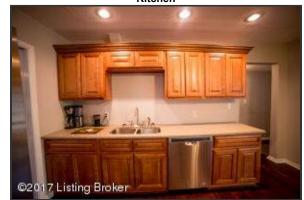

### Kitchen and Breakfast Area

- Kitchen is brightly lit from the large windows that overlook the sunroom to overhead fan and recessed lighting
- Updates throughout the kitchen, including new cabinetry, appliances and recessed double bowl sink and quartz countertops with rounded edge profile
- New Stainless Steel appliances include dishwasher, refrigerator, range and microwave
- Plenty of storage space provided by the large walk-in pantry

Kitchen

Kitchen is brightly lit from the large windows that overlook the sunroom to overhead fan and recessed lighting

Great Room

Take note of the exposed-brick wood-burning fireplace; complete with venting system to help heat the home as well as built-in shelf for storing firewood. The perfect flair of rustic charm!

The open flow of the living area and dining room would be great for hosting and entertaining!

Kitchen

New Stainless Steel appliances include dishwasher, refrigerator, range and microwave

For Current Pricing Call 502.554.9749

For Current -Pricing Call 502.554.9749

Kitchen

Updates throughout the kitchen, including new cabinetry, appliances and recessed double bowl sink and quartz countertops with rounded edge profile

Natural light abounds thorough the space from the four large windows

The room also boasts a neutral paint color, sconce and overhead lighting, hardwood flooring and wooden registers

Updates throughout the kitchen, including new cabinetry, appliances and recessed double bowl sink and quartz countertops with rounded edge profile