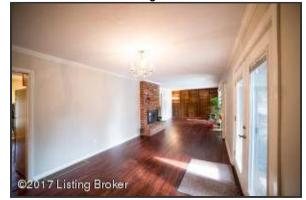

## Great Room/Library

- Through the foyer you enter into the great room-expansive!
- Large windows provide plenty of natural light as well as beautiful views of the backyard
- Step outside the sliding doors onto the covered back porch that overlooks the pond
- Entire wall of built-in shelving with recessed lighting is the preface space for a home library!
- Take note of the exposed-brick wood-burning fireplace; complete with venting system to help heat the home as well as built-in shelf for storing firewood. The perfect flair of rustic charm!
- The neutral colors throughout the space show off the gleaming hardwood floors

Great Room

Through the foyer you enter into the great room-expansive!

Great Room

Entire wall of built-in shelving with recessed lighting is the perfect space for a home library!

Great Room

The neutral colors throughout the space show off the gleaming hardwood floors