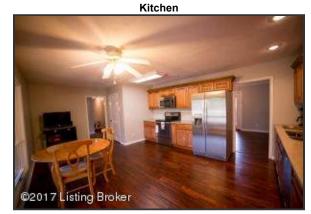

Kitchen

Kitchen is brightly lit from the large windows that overlook the sunroom to overhead fan and recessed lighting

Great Room

Take note of the exposed-brick wood-burning fireplace; complete with venting system to help heat the home as well as built-in shelf for storing firewood. The perfect flair of rustic charm!

The open flow of the living area and dining room would be great for hosting and entertaining!

Kitchen

New Stainless Steel appliances include dishwasher, refrigerator, range and microwave

For Current Pricing Call 502.554.9749

Kitchen is brightly lit from the large windows that overlook the sunroom to overhead fan and recessed lighting

Kitchen

New Stainless Steel appliances include dishwasher, refrigerator, range and microwave