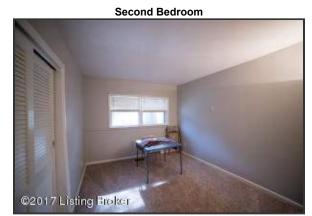

## Second Bedroom

• The second bedroom has two windows, a large closet with sliding doors and neutral color palette with painted gray wainscoting

accented with painted white decorative chair rail

The second bedroom has two windows, a large closet with sliding doors and neutral color palette with painted gray wainscoting

The fourth bedroom has two windows, neutral painted wood walls and carpet flooring

As you enter the family room take note of the tall, vaulted ceilings and stunning exposed wooden beams

Second Bedroom

The second bedroom has two windows, a large closet with sliding doors and neutral color palette with painted gray wainscoting