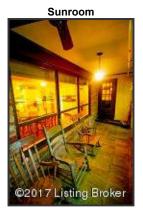

## Foyer

- The foyer the home is a cozy sunroom with exposed brick, tone floors, and several large windows making this space perfect for enjoying the large private yard and views of nature
- The sunroom also provides two separate entrances into the home. One leads to the foyer while the other leads to the family room-both with storm doors.
- Adorable brick step-up entry to the front door which is framed with a side casement window.
- As you enter take note of the foyer lighting and gorgeous slate floor tile

Welcome Home!

2.6 acre lot, newly remodeled interior, located in the Oldham County School District

The foyer the home is a cozy sunroom with exposed brick, tone floors, and several large windows making this space perfect for enjoying the large private yard and views of nature