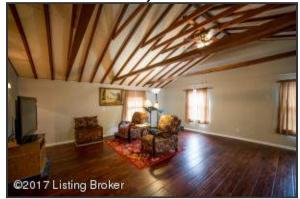

### Family Room

- As you enter the family room take note of the tall, vaulted ceilings and stunning exposed wooden beams
- Natural light abounds thorough the space from the four large windows
- The room also boasts a neutral paint color, sconce and overhead lighting, hardwood flooring and wooden registers

Family Room

As you enter the family room take note of the tall, vaulted ceilings and stunning exposed wooden beams

Family Room

Take note of the tall, vaulted ceilings and stunning exposed wooden beams

Kitchen

Family Room

As you enter the family room take note of the tall, vaulted ceilings and stunning exposed wooden beams

The third bedroom has two windows, hardwood flooring, a large closet with double sliding closet doors and sconce lighting