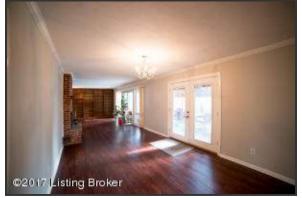

## Great Room/Library

- Through the foyer you enter into the great room-expansive!
- Large windows provide plenty of natural light as well as beautiful views of the backyard
- Step outside the sliding doors onto the covered back porch that overlooks the pond
- Entire wall of built-in shelving with recessed lighting is the preface space for a home library!
- Take note of the exposed-brick wood-burning fireplace; complete with venting system to help heat the home as well as built-in shelf for storing firewood. The perfect flair of rustic charm!
- The neutral colors throughout the space show off the gleaming hardwood floors

### **Dining Room**

- The open flow of the living area and dining room would be great for hosting and entertaining!
- French doors off of the dining room leads to the covered deck
- Hardwood flooring is carried through from the living area into the dining room
- Dining room has access to the eat-in kitchen and is complete with chandelier and neutral color palette

**Dining Room** 

French doors off of the dining room leads to the covered deck

Hardwood flooring is carried through from the living area into the dining room

New Stainless Steel appliances include dishwasher, refrigerator, range and microwave