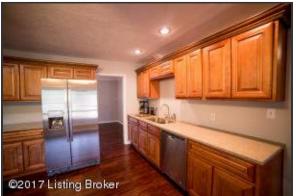

### Kitchen and Breakfast Area

- Kitchen is brightly lit from the large windows that overlook the sunroom to overhead fan and recessed lighting
- Updates throughout the kitchen, including new cabinetry, appliances and recessed double bowl sink and quartz countertops with rounded edge profile
- New Stainless Steel appliances include dishwasher, refrigerator, range and microwave
- Plenty of storage space provided by the large walk-in pantry

The open flow of the living area and dining room would be great for hosting and entertaining!

Kitchen

New Stainless Steel appliances include dishwasher, refrigerator, range and microwave

For Current Pricing Call 502.554.9749

For Current -Pricing Call 502.554.9749

Kitchen

Updates throughout the kitchen, including new cabinetry, appliances and recessed double bowl sink and quartz countertops with rounded edge profile

Natural light abounds thorough the space from the four large windows

The room also boasts a neutral paint color, sconce and overhead lighting, hardwood flooring and wooden registers

Updates throughout the kitchen, including new cabinetry, appliances and recessed double bowl sink and quartz countertops with rounded edge profile