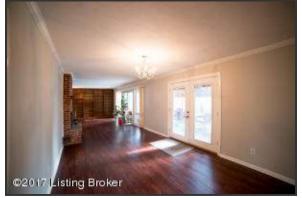

## Great Room/Library

- Through the foyer you enter into the great room-expansive!
- Large windows provide plenty of natural light as well as beautiful views of the backyard
- Step outside the sliding doors onto the covered back porch that overlooks the pond
- Entire wall of built-in shelving with recessed lighting is the preface space for a home library!
- Take note of the exposed-brick wood-burning fireplace; complete with venting system to help heat the home as well as built-in shelf for storing firewood. The perfect flair of rustic charm!
- The neutral colors throughout the space show off the gleaming hardwood floors

### **Dining Room**

- The open flow of the living area and dining room would be great for hosting and entertaining!
- French doors off of the dining room leads to the covered deck
- Hardwood flooring is carried through from the living area into the dining room
- Dining room has access to the eat-in kitchen and is complete with chandelier and neutral color palette

Great Room

Through the foyer you enter into the great room-expansive!

Great Room

Entire wall of built-in shelving with recessed lighting is the perfect space for a home library!

Great Room

The neutral colors throughout the space show off the gleaming hardwood floors