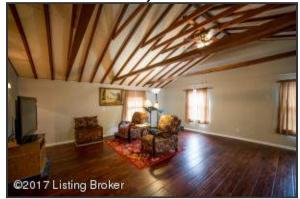

## Great Room/Library

- Through the foyer you enter into the great room-expansive!
- Large windows provide plenty of natural light as well as beautiful views of the backyard
- Step outside the sliding doors onto the covered back porch that overlooks the pond
- Entire wall of built-in shelving with recessed lighting is the preface space for a home library!
- Take note of the exposed-brick wood-burning fireplace; complete with venting system to help heat the home as well as built-in shelf for storing firewood. The perfect flair of rustic charm!
- The neutral colors throughout the space show off the gleaming hardwood floors

Great Room

Through the foyer you enter into the great room-expansive!

Great Room

Entire wall of built-in shelving with recessed lighting is the perfect space for a home library!

Great Room

The neutral colors throughout the space show off the gleaming hardwood floors