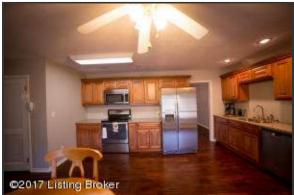

### Kitchen and Breakfast Area

- Kitchen is brightly lit from the large windows that overlook the sunroom to overhead fan and recessed lighting
- Updates throughout the kitchen, including new cabinetry, appliances and recessed double bowl sink and quartz countertops with rounded edge profile
- New Stainless Steel appliances include dishwasher, refrigerator, range and microwave
- Plenty of storage space provided by the large walk-in pantry

Kitchen

Kitchen is brightly lit from the large windows that overlook the sunroom to overhead fan and recessed lighting

Great Room

Take note of the exposed-brick wood-burning fireplace; complete with venting system to help heat the home as well as built-in shelf for storing firewood. The perfect flair of rustic charm!

The open flow of the living area and dining room would be great for hosting and entertaining!

Kitchen

New Stainless Steel appliances include dishwasher, refrigerator, range and microwave

For Current Pricing Call 502.554.9749

For Current -Pricing Call 502.554.9749

Kitchen

Updates throughout the kitchen, including new cabinetry, appliances and recessed double bowl sink and quartz countertops with rounded edge profile

Natural light abounds thorough the space from the four large windows

Kitchen is brightly lit from the large windows that overlook the sunroom to overhead fan and recessed lighting

Kitchen

New Stainless Steel appliances include dishwasher, refrigerator, range and microwave