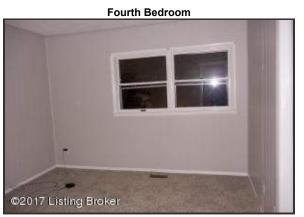

## Fourth Bedroom

• The fourth bedroom has two windows, neutral painted wood walls and carpet flooring