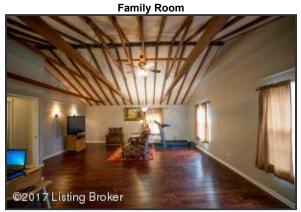

### Family Room

- As you enter the family room take note of the tall, vaulted ceilings and stunning exposed wooden beams
- Natural light abounds thorough the space from the four large windows
- The room also boasts a neutral paint color, sconce and overhead lighting, hardwood flooring and wooden registers

Family Room

As you enter the family room take note of the tall, vaulted ceilings and stunning exposed wooden beams

Family Room

Take note of the tall, vaulted ceilings and stunning exposed wooden beams

Kitchen

Family Room

As you enter the family room take note of the tall, vaulted ceilings and stunning exposed wooden beams

The third bedroom has two windows, hardwood flooring, a large closet with double sliding closet doors and sconce lighting

As you enter the family room take note of the tall, vaulted ceilings and stunning exposed wooden beams

Second Bedroom

The second bedroom has two windows, a large closet with sliding doors and neutral color palette with painted gray wainscoting