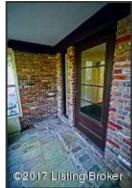

Aerial View from PVA

Illustrating approximate property lines

Front Entrance

Adorable brick step-up entry to the front door which is framed with a side casement window.

As you enter take note of the foyer lighting and gorgeous slate floor tile