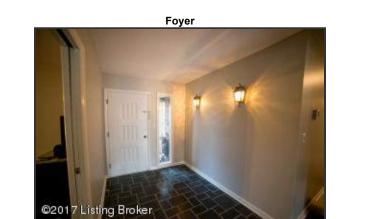

## Foyer

- The foyer the home is a cozy sunroom with exposed brick, tone floors, and several large windows making this space perfect for enjoying the large private yard and views of nature
- The sunroom also provides two separate entrances into the home. One leads to the foyer while the other leads to the family room-both with storm doors.
- Adorable brick step-up entry to the front door which is framed with a side casement window.
- As you enter take note of the foyer lighting and gorgeous slate floor tile

Welcome Home!

2.6 acre lot, newly remodeled interior, located in the Oldham County School District

The foyer the home is a cozy sunroom with exposed brick, tone floors, and several large windows making this space perfect for enjoying the large private yard and views of nature