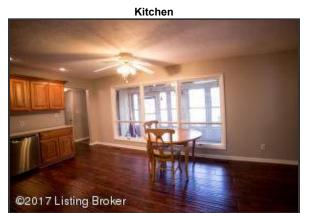

### **Dining Room**

- The open flow of the living area and dining room would be great for hosting and entertaining!
- French doors off of the dining room leads to the covered deck
- Hardwood flooring is carried through from the living area into the dining room
- Dining room has access to the eat-in kitchen and is complete with chandelier and neutral color palette

### Kitchen and Breakfast Area

- Kitchen is brightly lit from the large windows that overlook the sunroom to overhead fan and recessed lighting
- Updates throughout the kitchen, including new cabinetry, appliances and recessed double bowl sink and quartz countertops with rounded edge profile
- New Stainless Steel appliances include dishwasher, refrigerator, range and microwave
- Plenty of storage space provided by the large walk-in pantry

**Dining Room** 

French doors off of the dining room leads to the covered deck

Hardwood flooring is carried through from the living area into the dining room

New Stainless Steel appliances include dishwasher, refrigerator, range and microwave

**Dining Room** 

Hardwood flooring is carried through from the living area into the dining room

Updates throughout the kitchen, including new cabinetry, appliances and recessed double bowl sink and quartz countertops with rounded edge profile