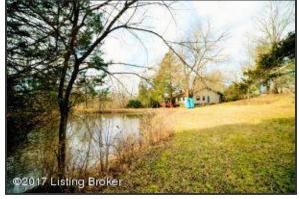

### Backyard Pond

• Large pond in backyard is stocked in a three-phase process. First, Bluegill, Channel Catfish, Minnows and Gambusia (Mosquito Fish) are added. Several weeks later, Grass Carp. And in late summer after the other fish have had time to reproduce it will be time to add the Largemouth Bass. Typically, it takes up to two years before the Bass should be harvested.

 Welcome Home!

This home offers a stunning updated interior!

Stocked Pond

Stocked pond with bluegill, channel catfish, minnows, and gambusia (mosquito fish). Grass carp and largemouth bass will be added soon!

#### 2.6 Acres with a Stocked Pond

Your Oldham County home nestled in 2.6 acres complete with open space, mature trees, and a stocked pond

Stocked pond with bluegill, channel catfish, minnows, and gambusia (mosquito fish). Grass carp and largemouth bass will be added soon!

Stocked Pond

Stocked pond with bluegill, channel catfish, minnows, and gambusia (mosquito fish). Grass carp and largemouth bass will be added soon!

DJI\_0845

For Current Pricing Call 502.554.9749

Natural KY Beauty