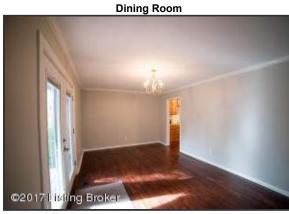

### **Dining Room**

- The open flow of the living area and dining room would be great for hosting and entertaining!
- French doors off of the dining room leads to the covered deck
- Hardwood flooring is carried through from the living area into the dining room
- Dining room has access to the eat-in kitchen and is complete with chandelier and neutral color palette

**Dining Room** 

French doors off of the dining room leads to the covered deck

Hardwood flooring is carried through from the living area into the dining room

New Stainless Steel appliances include dishwasher, refrigerator, range and microwave