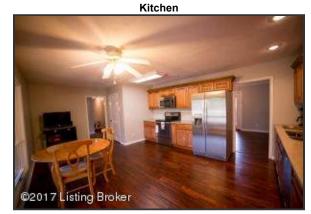

### Kitchen and Breakfast Area

- Kitchen is brightly lit from the large windows that overlook the sunroom to overhead fan and recessed lighting
- Updates throughout the kitchen, including new cabinetry, appliances and recessed double bowl sink and quartz countertops with rounded edge profile
- New Stainless Steel appliances include dishwasher, refrigerator, range and microwave
- Plenty of storage space provided by the large walk-in pantry

Kitchen is brightly lit from the large windows that overlook the sunroom to overhead fan and recessed lighting

Kitchen

New Stainless Steel appliances include dishwasher, refrigerator, range and microwave