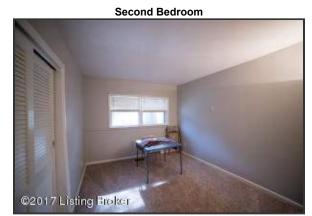

## Second Bedroom

• The second bedroom has two windows, a large closet with sliding doors and neutral color palette with painted gray wainscoting