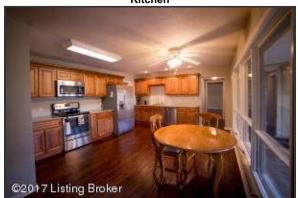

### Kitchen and Breakfast Area

- Kitchen is brightly lit from the large windows that overlook the sunroom to overhead fan and recessed lighting
- Updates throughout the kitchen, including new cabinetry, appliances and recessed double bowl sink and quartz countertops with rounded edge profile
- New Stainless Steel appliances include dishwasher, refrigerator, range and microwave
- Plenty of storage space provided by the large walk-in pantry

Kitchen

Kitchen is brightly lit from the large windows that overlook the sunroom to overhead fan and recessed lighting

Great Room

Take note of the exposed-brick wood-burning fireplace; complete with venting system to help heat the home as well as built-in shelf for storing firewood. The perfect flair of rustic charm!