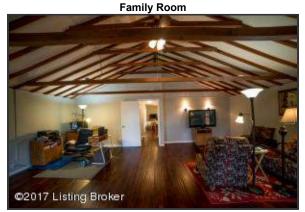

### Family Room

- As you enter the family room take note of the tall, vaulted ceilings and stunning exposed wooden beams
- Natural light abounds thorough the space from the four large windows
- The room also boasts a neutral paint color, sconce and overhead lighting, hardwood flooring and wooden registers

Family Room

As you enter the family room take note of the tall, vaulted ceilings and stunning exposed wooden beams

Family Room

Take note of the tall, vaulted ceilings and stunning exposed wooden beams

Kitchen