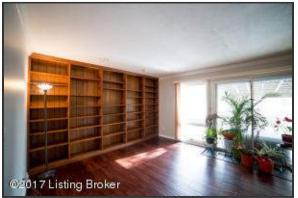

## Great Room/Library

- Through the foyer you enter into the great room-expansive!
- Large windows provide plenty of natural light as well as beautiful views of the backyard
- Step outside the sliding doors onto the covered back porch that overlooks the pond
- Entire wall of built-in shelving with recessed lighting is the preface space for a home library!
- Take note of the exposed-brick wood-burning fireplace; complete with venting system to help heat the home as well as built-in shelf for storing firewood. The perfect flair of rustic charm!
- The neutral colors throughout the space show off the gleaming hardwood floors

Great Room

Through the foyer you enter into the great room-expansive!

Great Room

Entire wall of built-in shelving with recessed lighting is the perfect space for a home library!

Great Room

The neutral colors throughout the space show off the gleaming hardwood floors