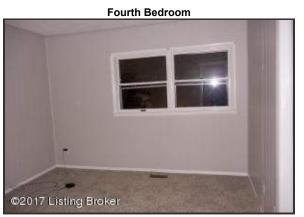

## Fourth Bedroom

• The fourth bedroom has two windows, neutral painted wood walls and carpet flooring

accented with painted white decorative chair rail

The second bedroom has two windows, a large closet with sliding doors and neutral color palette with painted gray wainscoting

The fourth bedroom has two windows, neutral painted wood walls and carpet flooring