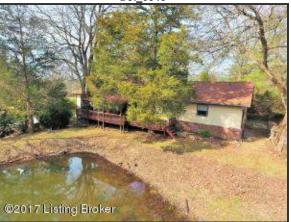

### Backyard Pond

• Large pond in backyard is stocked in a three-phase process. First, Bluegill, Channel Catfish, Minnows and Gambusia (Mosquito Fish) are added. Several weeks later, Grass Carp. And in late summer after the other fish have had time to reproduce it will be time to add the Largemouth Bass. Typically, it takes up to two years before the Bass should be harvested.

#### 2.6 Acres with a Stocked Pond

Your Oldham County home nestled in 2.6 acres complete with open space, mature trees, and a stocked pond

Stocked pond with bluegill, channel catfish, minnows, and gambusia (mosquito fish). Grass carp and largemouth bass will be added soon!

Stocked Pond

Stocked pond with bluegill, channel catfish, minnows, and gambusia (mosquito fish). Grass carp and largemouth bass will be added soon!

DJI\_0845

For Current Pricing Call 502.554.9749

Natural KY Beauty