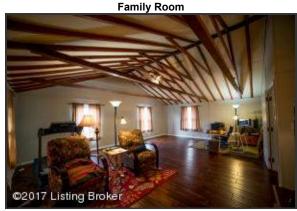

### Family Room

- As you enter the family room take note of the tall, vaulted ceilings and stunning exposed wooden beams
- Natural light abounds thorough the space from the four large windows
- The room also boasts a neutral paint color, sconce and overhead lighting, hardwood flooring and wooden registers

Family Room

As you enter the family room take note of the tall, vaulted ceilings and stunning exposed wooden beams

Family Room

Take note of the tall, vaulted ceilings and stunning exposed wooden beams

Kitchen

Family Room

As you enter the family room take note of the tall, vaulted ceilings and stunning exposed wooden beams

The third bedroom has two windows, hardwood flooring, a large closet with double sliding closet doors and sconce lighting