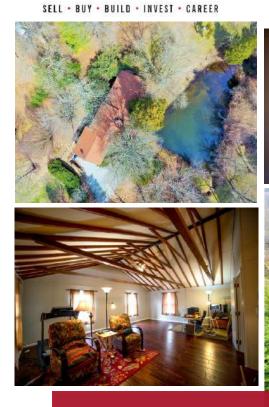

## Updates Throughout! • Private Pond in Backyard 2.6 Acres • Hardwood Flooring

Visual Tour Online: www.4201EvergreenRoad.com

This is your new peaceful Kentucky retreat! Minutes from Oldham County schools, I-71, and Crestwood shops and restaurants, this 2.6 acres (with stocked pond), 4 bed, 2.5 bath ranch offer a tranquil park-like setting. The large covered deck overlooking the stocked pond is a front row seat to the best of natural beauty Kentucky has to offer! It is a migratory resort to waterfowl, a hunting ground for eagles, hawks, falcons, and great blue heron, and a home for some of the largest turtles you will see in the wild. Deer and fox stop by daily. Let the bullfrogs sing you to sleep while lightning bugs brighten the summer nights! The stocked pond is complete with bluegill, channel catfish, minnows, and gambusia (mosquito fish). The pond will soon be stocked with grass carp & bass. The large exterior back deck (half covered) overlooks a beautiful private pond. Step into the home and note the rich dark tones of the newly installed hardwood flooring, cozy wood-burning fireplace, and fresh paint and white trim throughout. The kitchen is new as of December 2016 and is a chef's dream - spacious, vibrantly lit, and an abundance of countertops and cabinetry. The new stainless steel appliances and quartz countertops cap off the elegance as you transition to the Great Room. Note the easy transitions from the Kitchen to the laundry area, foyer, back sunroom, and living room. The Great room is over 600 sqft, has vaulted ceilings, decorative redwood framing, recessed lighting and tucks privately over the 2-car garage. Cross back to the other side of the home head down the hallway to the bedrooms. Your feet will enjoy the plush, newly installed carpeting. Before visiting the bedrooms, peak in and appreciate the large, updated Full bath. The bedrooms each boast large closets, spacious living, and upgraded fixtures. The en suite bathroom is extremely private and vibrantly lit. Additional updates to the home include a New roof and gutters installed in 2011, a new Carrier heat pump HVAC system installed in 2009, and solid cedar old growth Tongue and Groove siding / redwood framing. You won't want to miss this opportunity for your slice of the best Kentucky has to offer. Call the list agent today for more information or to schedule a private viewing!

Features: 4 Bedrooms 2.5 Bath

2400+ Finished Square Feet

**Renovated Kitchen!** 

Plenty of Privacy

Stocked Pond

(502) 554-9749 • (502) 554-9429 (fax) www.ChooseThePriceGroup.com info@kwPriceGroup.com 9911 Shelbyville Road #100 Louisville, KY 40223