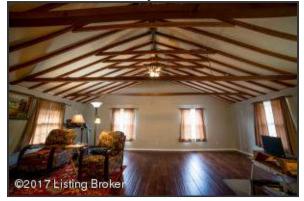

### Family Room

- As you enter the family room take note of the tall, vaulted ceilings and stunning exposed wooden beams
- Natural light abounds thorough the space from the four large windows
- The room also boasts a neutral paint color, sconce and overhead lighting, hardwood flooring and wooden registers

Family Room

As you enter the family room take note of the tall, vaulted ceilings and stunning exposed wooden beams

Family Room

Take note of the tall, vaulted ceilings and stunning exposed wooden beams

Kitchen

Family Room

As you enter the family room take note of the tall, vaulted ceilings and stunning exposed wooden beams

The third bedroom has two windows, hardwood flooring, a large closet with double sliding closet doors and sconce lighting

As you enter the family room take note of the tall, vaulted ceilings and stunning exposed wooden beams

Second Bedroom

The second bedroom has two windows, a large closet with sliding doors and neutral color palette with painted gray wainscoting