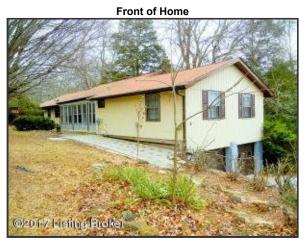

Aerial View from PVA

Illustrating approximate property lines

Front Entrance

Adorable brick step-up entry to the front door which is framed with a side casement window.

As you enter take note of the foyer lighting and gorgeous slate floor tile