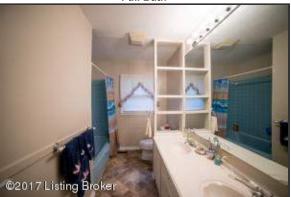

### Hallway Full/ Half Baths

- The full bath features a shower/tub combination with vintage tile, painted white vanity with double sinks, built-in open shelving and neutral color scheme
- The half bath features a transom window, pedestal sink, neutral gray walls and is accented with painted white decorative chair rail

Full Bath

The full bath features a shower/tub combination with vintage tile, painted white vanity with double sinks, built-in open shelving and neutral color scheme

The third bedroom has two windows, hardwood flooring, a large closet with double sliding closet doors and sconce lighting