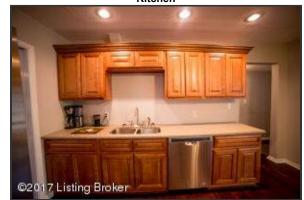

### Kitchen and Breakfast Area

- Kitchen is brightly lit from the large windows that overlook the sunroom to overhead fan and recessed lighting
- Updates throughout the kitchen, including new cabinetry, appliances and recessed double bowl sink and quartz countertops with rounded edge profile
- New Stainless Steel appliances include dishwasher, refrigerator, range and microwave
- Plenty of storage space provided by the large walk-in pantry

Kitchen

Kitchen is brightly lit from the large windows that overlook the sunroom to overhead fan and recessed lighting

Great Room

Take note of the exposed-brick wood-burning fireplace; complete with venting system to help heat the home as well as built-in shelf for storing firewood. The perfect flair of rustic charm!

The open flow of the living area and dining room would be great for hosting and entertaining!

Kitchen

New Stainless Steel appliances include dishwasher, refrigerator, range and microwave

For Current Pricing Call 502.554.9749

For Current -Pricing Call 502.554.9749

Kitchen

Updates throughout the kitchen, including new cabinetry, appliances and recessed double bowl sink and quartz countertops with rounded edge profile

Natural light abounds thorough the space from the four large windows

Kitchen is brightly lit from the large windows that overlook the sunroom to overhead fan and recessed lighting

Kitchen

New Stainless Steel appliances include dishwasher, refrigerator, range and microwave