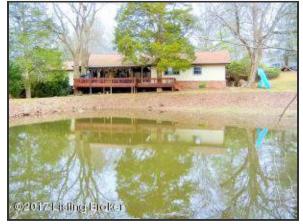

## Updates Throughout! • Private Pond in Backyard 2.6 Acres • Hardwood Flooring

Visual Tour Online: www.4201EvergreenRoad.com

This is your new peaceful Kentucky retreat! Minutes from Oldham County schools, I-71, and Crestwood shops and restaurants, this 2.6 acres (with stocked pond), 4 bed, 2.5 bath ranch offer a tranquil park-like setting. The large covered deck overlooking the stocked pond is a front row seat to the best of natural beauty Kentucky has to offer! It is a migratory resort to waterfowl, a hunting ground for eagles, hawks, falcons, and great blue heron, and a home for some of the largest turtles you will see in the wild. Deer and fox stop by daily. Let the bullfrogs sing you to sleep while lightning bugs brighten the summer nights! The stocked pond is complete with bluegill, channel catfish, minnows, and gambusia (mosquito fish). The pond will soon be stocked with grass carp & bass. The large exterior back deck (half covered) overlooks a beautiful private pond. Step into the home and note the rich dark tones of the newly installed hardwood flooring, cozy wood-burning fireplace, and fresh paint and white trim throughout. The kitchen is new as of December 2016 and is a chef's dream - spacious, vibrantly lit, and an abundance of countertops and cabinetry. The new stainless steel appliances and quartz countertops cap off the elegance as you transition to the Great Room. Note the easy transitions from the Kitchen to the laundry area, foyer, back sunroom, and living room. The Great room is over 600 sqft, has vaulted ceilings, decorative redwood framing, recessed lighting and tucks privately over the 2-car garage. Cross back to the other side of the home head down the hallway to the bedrooms. Your feet will enjoy the plush, newly installed carpeting. Before visiting the bedrooms, peak in and appreciate the large, updated Full bath. The bedrooms each boast large closets, spacious living, and upgraded fixtures. The en suite bathroom is extremely private and vibrantly lit. Additional updates to the home include a New roof and gutters installed in 2011, a new Carrier heat pump HVAC system installed in 2009, and solid cedar old growth Tongue and Groove siding / redwood framing. You won't want to miss this opportunity for your slice of the best Kentucky has to offer. Call the list agent today for more information or to schedule a private viewing!

### Backyard Pond

• Large pond in backyard is stocked in a three-phase process. First, Bluegill, Channel Catfish, Minnows and Gambusia (Mosquito Fish) are added. Several weeks later, Grass Carp. And in late summer after the other fish have had time to reproduce it will be time to add the Largemouth Bass. Typically, it takes up to two years before the Bass should be harvested.

largemouth bass. The large exterior back deck (half covered) overlooks a beautiful private pond. Step into the home and note the rich dark tones of the newly installed hardwood flooring, cozy wood-burning fireplace, and fresh paint and white trim throughout. The kitchen is new as of December 2016 and is a chef's dream - spacious, vibrantly lit, and an abundance of countertops and cabinetry. The new stainless steel appliances and quartz countertops cap off the elegance as you transition to the Great Room. Note the easy transitions from the Kitchen to the laundry area, foyer, back sunroom, and living room. The Great room is over 600 sqft, has vaulted ceilings, decorative redwood framing, recessed lighting and tucks privately over the 2-car garage. Cross back to the other side of the home head down the hallway to the bedrooms. Your feet will enjoy the plush, newly installed carpeting. Before visiting the bedrooms, peak in and appreciate the large, updated Full bath. The bedrooms each boast large closets, spacious living, and upgraded fixtures. The en suite bathroom is extremely private and vibrantly lit. Additional updates to the home include a New roof and gutters installed in 2011, a new Carrier heat pump HVAC system installed in 2009, and solid cedar old growth Tongue and Groove siding / redwood framing. You won't want to miss this opportunity for your slice of the best Kentucky has to offer. Call the list agent today for more information or to schedule a private viewing!

#### 2.6 Acres with a Stocked Pond

Your Oldham County home nestled in 2.6 acres complete with open space, mature trees, and a stocked pond

Stocked pond with bluegill, channel catfish, minnows, and gambusia (mosquito fish). Grass carp and largemouth bass will be added soon!