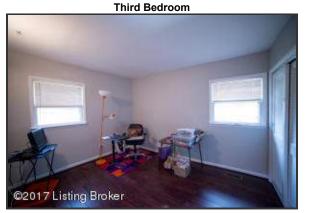

## Third Bedroom

• The third bedroom has two windows, hardwood flooring, a large closet with double sliding closet doors and sconce lighting

Full Bath

The full bath features a shower/tub combination with vintage tile, painted white vanity with double sinks, built-in open shelving and neutral color scheme

The third bedroom has two windows, hardwood flooring, a large closet with double sliding closet doors and sconce lighting

Family Room

As you enter the family room take note of the tall, vaulted ceilings and stunning exposed wooden beams

The third bedroom has two windows, hardwood flooring, a large closet with double sliding closet doors and sconce lighting