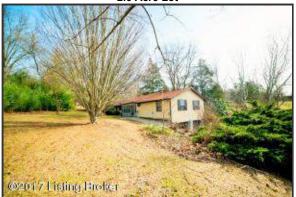

Aerial View from PVA

Illustrating approximate property lines

Front Entrance

Adorable brick step-up entry to the front door which is framed with a side casement window.

As you enter take note of the foyer lighting and gorgeous slate floor tile