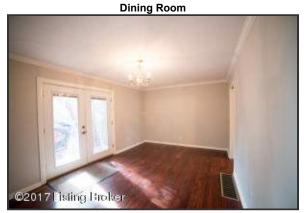

### **Dining Room**

- The open flow of the living area and dining room would be great for hosting and entertaining!
- French doors off of the dining room leads to the covered deck
- Hardwood flooring is carried through from the living area into the dining room
- Dining room has access to the eat-in kitchen and is complete with chandelier and neutral color palette

**Dining Room** 

French doors off of the dining room leads to the covered deck

Hardwood flooring is carried through from the living area into the dining room

New Stainless Steel appliances include dishwasher, refrigerator, range and microwave