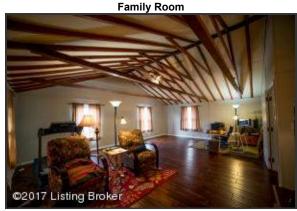

### Family Room

- As you enter the family room take note of the tall, vaulted ceilings and stunning exposed wooden beams
- Natural light abounds thorough the space from the four large windows
- The room also boasts a neutral paint color, sconce and overhead lighting, hardwood flooring and wooden registers

Family Room

As you enter the family room take note of the tall, vaulted ceilings and stunning exposed wooden beams

Family Room

Take note of the tall, vaulted ceilings and stunning exposed wooden beams

Kitchen

Family Room

As you enter the family room take note of the tall, vaulted ceilings and stunning exposed wooden beams

The third bedroom has two windows, hardwood flooring, a large closet with double sliding closet doors and sconce lighting

As you enter the family room take note of the tall, vaulted ceilings and stunning exposed wooden beams

Second Bedroom

The second bedroom has two windows, a large closet with sliding doors and neutral color palette with painted gray wainscoting