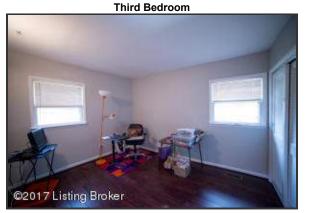

## Third Bedroom

• The third bedroom has two windows, hardwood flooring, a large closet with double sliding closet doors and sconce lighting