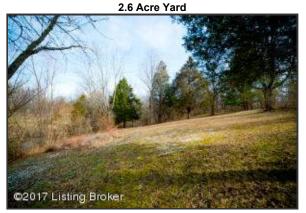

wildlife.

2.6 Acre Yard

Plenty of privacy on a 2.6 acre lot with amazing views!

**Oldham County School District** 

Plenty of privacy on a 2.6 acre lot with amazing views!

**Private Front Yard** 

Rustic park-like setting at home!

Plenty of privacy on a 2.6 acre lot with amazing views!

2.6 Acre Yard

Plenty of privacy on a 2.6 acre lot with amazing views! Great Room

Large windows provide plenty of natural light as well as beautiful views of the backyard

2.6 Acre Yard

Plenty of Privacy on a 2.6 Acre Lot with Amazing Views

Side Door

Farmhouse style door

**Covered Back Deck** 

Rustic park-like setting at home with large pond off of the covered back deck and wildlife.

Plenty of Privacy on a 2.6 Acre Lot with Amazing Views

Plenty of Privacy on a 2.6 Acre Lot with Amazing Views

Plenty of privacy on a 2.6 acre lot with amazing views!

2.6 Acre Lot

Enjoy privacy and amazing views from every window of the home!