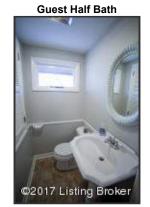

### Hallway Full/ Half Baths

- The full bath features a shower/tub combination with vintage tile, painted white vanity with double sinks, built-in open shelving and neutral color scheme
- The half bath features a transom window, pedestal sink, neutral gray walls and is accented with painted white decorative chair rail

For Current Pricing Call 502.554.9749

The large laundry room hosts a transom window, cabinetry and open shelving for The half bath features a transom window, pedestal sink, neutral gray walls and is storage or cleaning supplies

accented with painted white decorative chair rail

The second bedroom has two windows, a large closet with sliding doors and neutral color palette with painted gray wainscoting

The fourth bedroom has two windows, neutral painted wood walls and carpet flooring