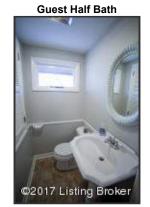

### Hallway Full/ Half Baths

- The full bath features a shower/tub combination with vintage tile, painted white vanity with double sinks, built-in open shelving and neutral color scheme
- The half bath features a transom window, pedestal sink, neutral gray walls and is accented with painted white decorative chair rail