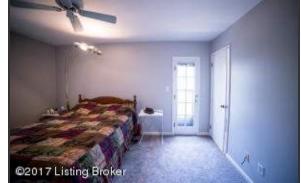

## Fourth Bedroom

• The fourth bedroom has two windows, neutral painted wood walls and carpet flooring

accented with painted white decorative chair rail

The second bedroom has two windows, a large closet with sliding doors and neutral color palette with painted gray wainscoting

The fourth bedroom has two windows, neutral painted wood walls and carpet flooring