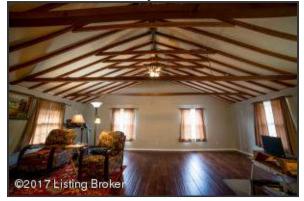

## Great Room/Library

- Through the foyer you enter into the great room-expansive!
- Large windows provide plenty of natural light as well as beautiful views of the backyard
- Step outside the sliding doors onto the covered back porch that overlooks the pond
- Entire wall of built-in shelving with recessed lighting is the preface space for a home library!
- Take note of the exposed-brick wood-burning fireplace; complete with venting system to help heat the home as well as built-in shelf for storing firewood. The perfect flair of rustic charm!
- The neutral colors throughout the space show off the gleaming hardwood floors

### Family Room

- As you enter the family room take note of the tall, vaulted ceilings and stunning exposed wooden beams
- Natural light abounds thorough the space from the four large windows
- The room also boasts a neutral paint color, sconce and overhead lighting, hardwood flooring and wooden registers

Great Room

Through the foyer you enter into the great room-expansive!

Great Room

Entire wall of built-in shelving with recessed lighting is the perfect space for a home library!

Great Room

The neutral colors throughout the space show off the gleaming hardwood floors

Family Room

As you enter the family room take note of the tall, vaulted ceilings and stunning exposed wooden beams

Family Room

Take note of the tall, vaulted ceilings and stunning exposed wooden beams

Kitchen