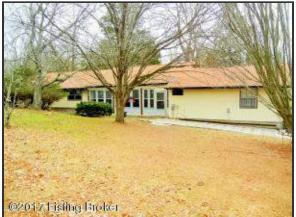

Aerial View from PVA

Illustrating approximate property lines

Front Entrance

Adorable brick step-up entry to the front door which is framed with a side casement window.

As you enter take note of the foyer lighting and gorgeous slate floor tile