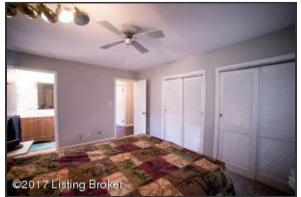

## Second Bedroom

• The second bedroom has two windows, a large closet with sliding doors and neutral color palette with painted gray wainscoting

## Third Bedroom

• The third bedroom has two windows, hardwood flooring, a large closet with double sliding closet doors and sconce lighting

## Fourth Bedroom

• The fourth bedroom has two windows, neutral painted wood walls and carpet flooring

### Hallway Full/ Half Baths

- The full bath features a shower/tub combination with vintage tile, painted white vanity with double sinks, built-in open shelving and neutral color scheme
- The half bath features a transom window, pedestal sink, neutral gray walls and is accented with painted white decorative chair rail