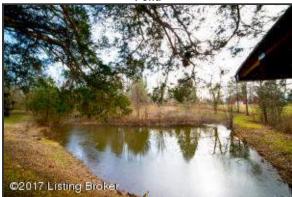

### Backyard Pond

• Large pond in backyard is stocked in a three-phase process. First, Bluegill, Channel Catfish, Minnows and Gambusia (Mosquito Fish) are added. Several weeks later, Grass Carp. And in late summer after the other fish have had time to reproduce it will be time to add the Largemouth Bass. Typically, it takes up to two years before the Bass should be harvested.

 Welcome Home!

This home offers a stunning updated interior!

Stocked Pond

Stocked pond with bluegill, channel catfish, minnows, and gambusia (mosquito fish). Grass carp and largemouth bass will be added soon!

#### 2.6 Acres with a Stocked Pond

Your Oldham County home nestled in 2.6 acres complete with open space, mature trees, and a stocked pond

Stocked pond with bluegill, channel catfish, minnows, and gambusia (mosquito fish). Grass carp and largemouth bass will be added soon!