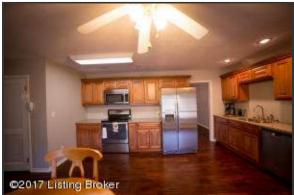

### Kitchen and Breakfast Area

- Kitchen is brightly lit from the large windows that overlook the sunroom to overhead fan and recessed lighting
- Updates throughout the kitchen, including new cabinetry, appliances and recessed double bowl sink and quartz countertops with rounded edge profile
- New Stainless Steel appliances include dishwasher, refrigerator, range and microwave
- Plenty of storage space provided by the large walk-in pantry

For Current -Pricing Call 502.554.9749

Kitchen

Updates throughout the kitchen, including new cabinetry, appliances and recessed double bowl sink and quartz countertops with rounded edge profile

Natural light abounds thorough the space from the four large windows