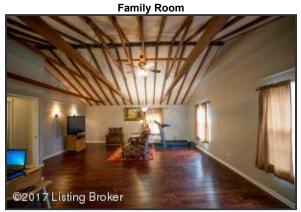

### Family Room

- As you enter the family room take note of the tall, vaulted ceilings and stunning exposed wooden beams
- Natural light abounds thorough the space from the four large windows
- The room also boasts a neutral paint color, sconce and overhead lighting, hardwood flooring and wooden registers

Family Room

As you enter the family room take note of the tall, vaulted ceilings and stunning exposed wooden beams

Family Room

Take note of the tall, vaulted ceilings and stunning exposed wooden beams

Kitchen

Family Room

As you enter the family room take note of the tall, vaulted ceilings and stunning exposed wooden beams

The third bedroom has two windows, hardwood flooring, a large closet with double sliding closet doors and sconce lighting