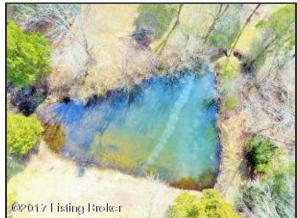

### Backyard Pond

• Large pond in backyard is stocked in a three-phase process. First, Bluegill, Channel Catfish, Minnows and Gambusia (Mosquito Fish) are added. Several weeks later, Grass Carp. And in late summer after the other fish have had time to reproduce it will be time to add the Largemouth Bass. Typically, it takes up to two years before the Bass should be harvested.

 Welcome Home!

This home offers a stunning updated interior!

Stocked Pond

Stocked pond with bluegill, channel catfish, minnows, and gambusia (mosquito fish). Grass carp and largemouth bass will be added soon!

#### 2.6 Acres with a Stocked Pond

Your Oldham County home nestled in 2.6 acres complete with open space, mature trees, and a stocked pond

Stocked pond with bluegill, channel catfish, minnows, and gambusia (mosquito fish). Grass carp and largemouth bass will be added soon!

Stocked Pond

Stocked pond with bluegill, channel catfish, minnows, and gambusia (mosquito fish). Grass carp and largemouth bass will be added soon!

DJI\_0845

For Current Pricing Call 502.554.9749

Natural KY Beauty