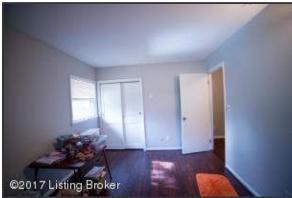

## Fourth Bedroom

• The fourth bedroom has two windows, neutral painted wood walls and carpet flooring

accented with painted white decorative chair rail

The second bedroom has two windows, a large closet with sliding doors and neutral color palette with painted gray wainscoting

The fourth bedroom has two windows, neutral painted wood walls and carpet flooring