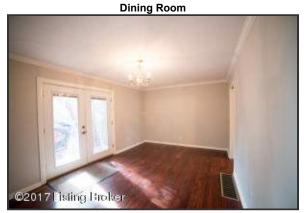

### **Dining Room**

- The open flow of the living area and dining room would be great for hosting and entertaining!
- French doors off of the dining room leads to the covered deck
- Hardwood flooring is carried through from the living area into the dining room
- Dining room has access to the eat-in kitchen and is complete with chandelier and neutral color palette

**Dining Room** 

French doors off of the dining room leads to the covered deck

Hardwood flooring is carried through from the living area into the dining room

New Stainless Steel appliances include dishwasher, refrigerator, range and microwave

**Dining Room** 

Hardwood flooring is carried through from the living area into the dining room

Updates throughout the kitchen, including new cabinetry, appliances and recessed double bowl sink and quartz countertops with rounded edge profile