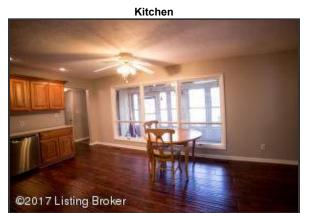

### **Dining Room**

- The open flow of the living area and dining room would be great for hosting and entertaining!
- French doors off of the dining room leads to the covered deck
- Hardwood flooring is carried through from the living area into the dining room
- Dining room has access to the eat-in kitchen and is complete with chandelier and neutral color palette

**Dining Room** 

French doors off of the dining room leads to the covered deck

Hardwood flooring is carried through from the living area into the dining room

New Stainless Steel appliances include dishwasher, refrigerator, range and microwave

**Dining Room** 

Hardwood flooring is carried through from the living area into the dining room

Updates throughout the kitchen, including new cabinetry, appliances and recessed double bowl sink and quartz countertops with rounded edge profile