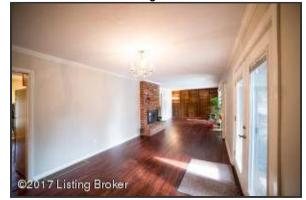

## Great Room/Library

- Through the foyer you enter into the great room-expansive!
- Large windows provide plenty of natural light as well as beautiful views of the backyard
- Step outside the sliding doors onto the covered back porch that overlooks the pond
- Entire wall of built-in shelving with recessed lighting is the preface space for a home library!
- Take note of the exposed-brick wood-burning fireplace; complete with venting system to help heat the home as well as built-in shelf for storing firewood. The perfect flair of rustic charm!
- The neutral colors throughout the space show off the gleaming hardwood floors

Great Room

Through the foyer you enter into the great room-expansive!

Great Room

Entire wall of built-in shelving with recessed lighting is the perfect space for a home library!

Great Room

The neutral colors throughout the space show off the gleaming hardwood floors

Kitchen

Kitchen is brightly lit from the large windows that overlook the sunroom to overhead fan and recessed lighting

Great Room

Take note of the exposed-brick wood-burning fireplace; complete with venting system to help heat the home as well as built-in shelf for storing firewood. The perfect flair of rustic charm!