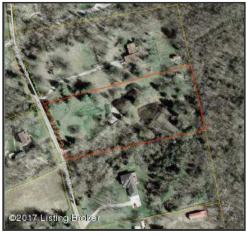

Aerial View from PVA

Illustrating approximate property lines

Front Entrance

Adorable brick step-up entry to the front door which is framed with a side casement window.

As you enter take note of the foyer lighting and gorgeous slate floor tile