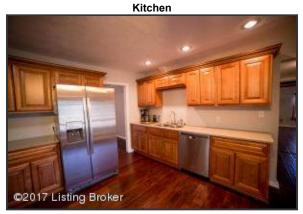

### Kitchen and Breakfast Area

- Kitchen is brightly lit from the large windows that overlook the sunroom to overhead fan and recessed lighting
- Updates throughout the kitchen, including new cabinetry, appliances and recessed double bowl sink and quartz countertops with rounded edge profile
- New Stainless Steel appliances include dishwasher, refrigerator, range and microwave
- Plenty of storage space provided by the large walk-in pantry

The open flow of the living area and dining room would be great for hosting and entertaining!

Kitchen

New Stainless Steel appliances include dishwasher, refrigerator, range and microwave

For Current Pricing Call 502.554.9749

For Current -Pricing Call 502.554.9749

Kitchen

Updates throughout the kitchen, including new cabinetry, appliances and recessed double bowl sink and quartz countertops with rounded edge profile

Natural light abounds thorough the space from the four large windows