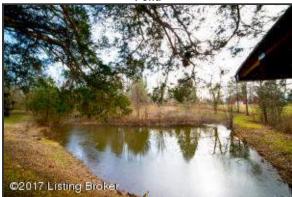

### Backyard Pond

• Large pond in backyard is stocked in a three-phase process. First, Bluegill, Channel Catfish, Minnows and Gambusia (Mosquito Fish) are added. Several weeks later, Grass Carp. And in late summer after the other fish have had time to reproduce it will be time to add the Largemouth Bass. Typically, it takes up to two years before the Bass should be harvested.

#### 2.6 Acres with a Stocked Pond

Your Oldham County home nestled in 2.6 acres complete with open space, mature trees, and a stocked pond

Stocked pond with bluegill, channel catfish, minnows, and gambusia (mosquito fish). Grass carp and largemouth bass will be added soon!

Stocked Pond

Stocked pond with bluegill, channel catfish, minnows, and gambusia (mosquito fish). Grass carp and largemouth bass will be added soon!

DJI\_0845

For Current Pricing Call 502.554.9749

Natural KY Beauty

Stocked Pond

Stocked pond with bluegill, channel catfish, minnows, and gambusia (mosquito fish). Grass carp and largemouth bass will be added soon!

DJI\_0845