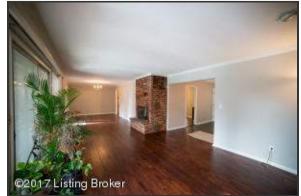

## Great Room/Library

- Through the foyer you enter into the great room-expansive!
- Large windows provide plenty of natural light as well as beautiful views of the backyard
- Step outside the sliding doors onto the covered back porch that overlooks the pond
- Entire wall of built-in shelving with recessed lighting is the preface space for a home library!
- Take note of the exposed-brick wood-burning fireplace; complete with venting system to help heat the home as well as built-in shelf for storing firewood. The perfect flair of rustic charm!
- The neutral colors throughout the space show off the gleaming hardwood floors

Great Room

Through the foyer you enter into the great room-expansive!

Great Room

Entire wall of built-in shelving with recessed lighting is the perfect space for a home library!

Great Room

The neutral colors throughout the space show off the gleaming hardwood floors