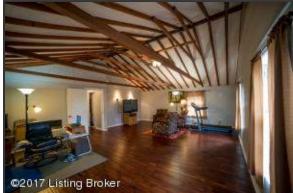

### Family Room

- As you enter the family room take note of the tall, vaulted ceilings and stunning exposed wooden beams
- Natural light abounds thorough the space from the four large windows
- The room also boasts a neutral paint color, sconce and overhead lighting, hardwood flooring and wooden registers

Family Room

As you enter the family room take note of the tall, vaulted ceilings and stunning exposed wooden beams

Family Room

Take note of the tall, vaulted ceilings and stunning exposed wooden beams

Kitchen