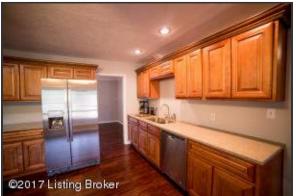

### Kitchen and Breakfast Area

- Kitchen is brightly lit from the large windows that overlook the sunroom to overhead fan and recessed lighting
- Updates throughout the kitchen, including new cabinetry, appliances and recessed double bowl sink and quartz countertops with rounded edge profile
- New Stainless Steel appliances include dishwasher, refrigerator, range and microwave
- Plenty of storage space provided by the large walk-in pantry

For Current -Pricing Call 502.554.9749

Kitchen

Updates throughout the kitchen, including new cabinetry, appliances and recessed double bowl sink and quartz countertops with rounded edge profile

Natural light abounds thorough the space from the four large windows

The room also boasts a neutral paint color, sconce and overhead lighting, hardwood flooring and wooden registers

Updates throughout the kitchen, including new cabinetry, appliances and recessed double bowl sink and quartz countertops with rounded edge profile