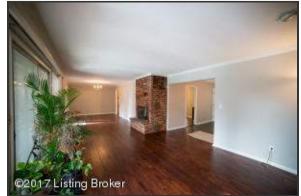

### Family Room

- As you enter the family room take note of the tall, vaulted ceilings and stunning exposed wooden beams
- Natural light abounds thorough the space from the four large windows
- The room also boasts a neutral paint color, sconce and overhead lighting, hardwood flooring and wooden registers

Family Room

As you enter the family room take note of the tall, vaulted ceilings and stunning exposed wooden beams

Family Room

Take note of the tall, vaulted ceilings and stunning exposed wooden beams

Kitchen