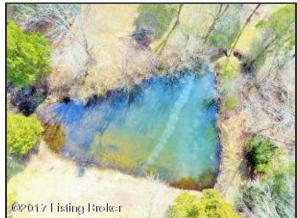

### Backyard Pond

• Large pond in backyard is stocked in a three-phase process. First, Bluegill, Channel Catfish, Minnows and Gambusia (Mosquito Fish) are added. Several weeks later, Grass Carp. And in late summer after the other fish have had time to reproduce it will be time to add the Largemouth Bass. Typically, it takes up to two years before the Bass should be harvested.

 Welcome Home!

This home offers a stunning updated interior!

Stocked Pond

Stocked pond with bluegill, channel catfish, minnows, and gambusia (mosquito fish). Grass carp and largemouth bass will be added soon!

#### 2.6 Acres with a Stocked Pond

Your Oldham County home nestled in 2.6 acres complete with open space, mature trees, and a stocked pond

Stocked pond with bluegill, channel catfish, minnows, and gambusia (mosquito fish). Grass carp and largemouth bass will be added soon!