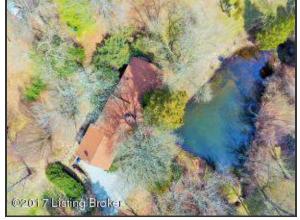

Aerial View from PVA

Illustrating approximate property lines

Front Entrance

Adorable brick step-up entry to the front door which is framed with a side casement window.

As you enter take note of the foyer lighting and gorgeous slate floor tile

#### 2.6 Acres with a Stocked Pond

Your Oldham County home nestled in 2.6 acres complete with open space, mature trees, and a stocked pond

Stocked pond with bluegill, channel catfish, minnows, and gambusia (mosquito fish). Grass carp and largemouth bass will be added soon!