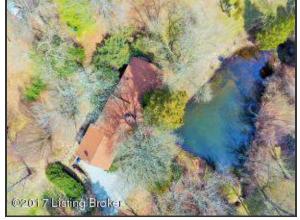

### Backyard Pond

• Large pond in backyard is stocked in a three-phase process. First, Bluegill, Channel Catfish, Minnows and Gambusia (Mosquito Fish) are added. Several weeks later, Grass Carp. And in late summer after the other fish have had time to reproduce it will be time to add the Largemouth Bass. Typically, it takes up to two years before the Bass should be harvested.

#### 2.6 Acres with a Stocked Pond

Your Oldham County home nestled in 2.6 acres complete with open space, mature trees, and a stocked pond

Stocked pond with bluegill, channel catfish, minnows, and gambusia (mosquito fish). Grass carp and largemouth bass will be added soon!

Stocked Pond

Stocked pond with bluegill, channel catfish, minnows, and gambusia (mosquito fish). Grass carp and largemouth bass will be added soon!

DJI\_0845

For Current Pricing Call 502.554.9749

Natural KY Beauty