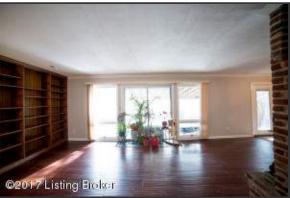

## Great Room/Library

- Through the foyer you enter into the great room-expansive!
- Large windows provide plenty of natural light as well as beautiful views of the backyard
- Step outside the sliding doors onto the covered back porch that overlooks the pond
- Entire wall of built-in shelving with recessed lighting is the preface space for a home library!
- Take note of the exposed-brick wood-burning fireplace; complete with venting system to help heat the home as well as built-in shelf for storing firewood. The perfect flair of rustic charm!
- The neutral colors throughout the space show off the gleaming hardwood floors

Great Room

Through the foyer you enter into the great room-expansive!

Great Room

Entire wall of built-in shelving with recessed lighting is the perfect space for a home library!

Great Room

The neutral colors throughout the space show off the gleaming hardwood floors