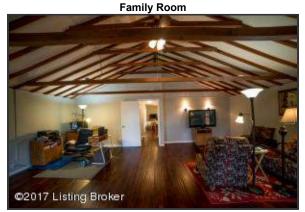

### Family Room

- As you enter the family room take note of the tall, vaulted ceilings and stunning exposed wooden beams
- Natural light abounds thorough the space from the four large windows
- The room also boasts a neutral paint color, sconce and overhead lighting, hardwood flooring and wooden registers

Family Room

As you enter the family room take note of the tall, vaulted ceilings and stunning exposed wooden beams

Family Room

Take note of the tall, vaulted ceilings and stunning exposed wooden beams

Kitchen

Family Room

As you enter the family room take note of the tall, vaulted ceilings and stunning exposed wooden beams

The third bedroom has two windows, hardwood flooring, a large closet with double sliding closet doors and sconce lighting