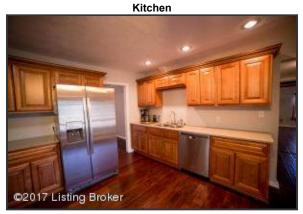

### Kitchen and Breakfast Area

- Kitchen is brightly lit from the large windows that overlook the sunroom to overhead fan and recessed lighting
- Updates throughout the kitchen, including new cabinetry, appliances and recessed double bowl sink and quartz countertops with rounded edge profile
- New Stainless Steel appliances include dishwasher, refrigerator, range and microwave
- Plenty of storage space provided by the large walk-in pantry

Kitchen

Kitchen is brightly lit from the large windows that overlook the sunroom to overhead fan and recessed lighting

Great Room

Take note of the exposed-brick wood-burning fireplace; complete with venting system to help heat the home as well as built-in shelf for storing firewood. The perfect flair of rustic charm!