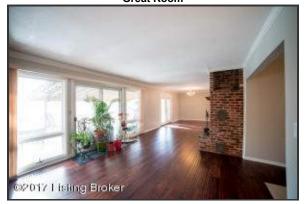

## Great Room/Library

- Through the foyer you enter into the great room-expansive!
- Large windows provide plenty of natural light as well as beautiful views of the backyard
- Step outside the sliding doors onto the covered back porch that overlooks the pond
- Entire wall of built-in shelving with recessed lighting is the preface space for a home library!
- Take note of the exposed-brick wood-burning fireplace; complete with venting system to help heat the home as well as built-in shelf for storing firewood. The perfect flair of rustic charm!
- The neutral colors throughout the space show off the gleaming hardwood floors

Great Room

Through the foyer you enter into the great room-expansive!

Great Room

Entire wall of built-in shelving with recessed lighting is the perfect space for a home library!

Great Room

The neutral colors throughout the space show off the gleaming hardwood floors