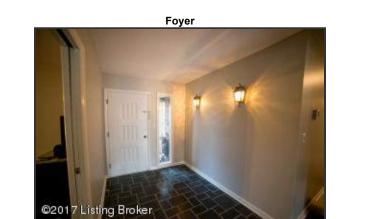

## Foyer

- The foyer the home is a cozy sunroom with exposed brick, tone floors, and several large windows making this space perfect for enjoying the large private yard and views of nature
- The sunroom also provides two separate entrances into the home. One leads to the foyer while the other leads to the family room-both with storm doors.
- Adorable brick step-up entry to the front door which is framed with a side casement window.
- As you enter take note of the foyer lighting and gorgeous slate floor tile

Aerial View from PVA

Illustrating approximate property lines

Front Entrance

Adorable brick step-up entry to the front door which is framed with a side casement window.

As you enter take note of the foyer lighting and gorgeous slate floor tile

Welcome Home!

2.6 acre lot, newly remodeled interior, located in the Oldham County School District

The foyer the home is a cozy sunroom with exposed brick, tone floors, and several large windows making this space perfect for enjoying the large private yard and views of nature