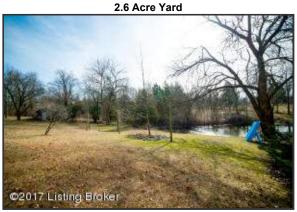

wildlife.

2.6 Acre Yard

Plenty of privacy on a 2.6 acre lot with amazing views!

**Oldham County School District** 

Plenty of privacy on a 2.6 acre lot with amazing views!

**Private Front Yard** 

Rustic park-like setting at home!

Plenty of privacy on a 2.6 acre lot with amazing views!

2.6 Acre Yard

Plenty of privacy on a 2.6 acre lot with amazing views! Great Room

Large windows provide plenty of natural light as well as beautiful views of the backyard

2.6 Acre Yard

Plenty of Privacy on a 2.6 Acre Lot with Amazing Views

Side Door

Farmhouse style door

**Covered Back Deck** 

Rustic park-like setting at home with large pond off of the covered back deck and wildlife.

Plenty of Privacy on a 2.6 Acre Lot with Amazing Views

Plenty of Privacy on a 2.6 Acre Lot with Amazing Views

Plenty of privacy on a 2.6 acre lot with amazing views!

2.6 Acre Lot

Enjoy privacy and amazing views from every window of the home!