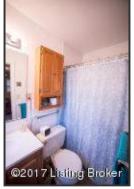

### Hallway Full/ Half Baths

- The full bath features a shower/tub combination with vintage tile, painted white vanity with double sinks, built-in open shelving and neutral color scheme
- The half bath features a transom window, pedestal sink, neutral gray walls and is accented with painted white decorative chair rail

Full Bath

The full bath features a shower/tub combination with vintage tile, painted white vanity with double sinks, built-in open shelving and neutral color scheme

The third bedroom has two windows, hardwood flooring, a large closet with double sliding closet doors and sconce lighting