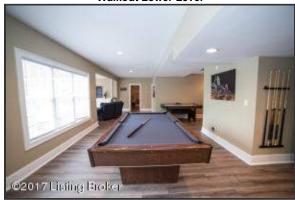

#### Walkout Lower Level

- The finished lower level is incredibly spacious and presents a wealth of opportunities for space, including; Home Gym, Office, Play Room, Hobby/Craft Space, and Second Family Room
- The finished lower level is designed with a large open flow, fifth bedroom and fourth full bathroom
- Lower Level could be turned into a Mother-In-Law Suite offering a bedroom and full bathroom, a large living space and kitchenette
- Second family room hosts custom built-in entertainment center
- Spacious living area boasts double windows for a well-lit space
- Additional perks of lower level living include a dedicated entry door to the exterior and outdoor living area through French double doors
- Quaint kitchenette features tall wood cabinetry with glass display cabinets, stone backsplash detail and spacious island with bar seating and a sink
- Open space and triple windows for natural light Perfect for entertaining!
- Lower Level Bedroom hosts a tray ceiling and gas fireplace with decorative mantle and hearth
- Full Bath provides a shower/tub combination, upgraded vanity and Travertine flooring

#### **Walkout Lower Level**

Open space and triple windows for natural light – Perfect for entertaining!

## **Walkout Lower Level**

Open space and triple windows for natural light – Perfect for entertaining!