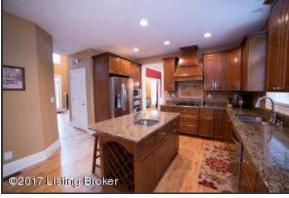

#### Kitchen

- The Kitchen is designed with custom tall, natural-tone wood cabinetry and dressed with attractive hardware plenty of storage space!
- Kitchen boasts hardwood flooring, a spacious island with seating area, recessed bar sink and built-in wine rack, highlighted with architectural details and recessed lighting truly exquisite!
- Kitchen hosts stainless steel dishwasher and deep, double-bowl sink
- The kitchen is also equipped with a large pantry closet, providing plenty of extra storage space
- Eat-In Kitchen offers direct access to the Sunroom and back deck great for hosting!
- Smooth finish ceilings

## Kitchen

Kitchen boasts hardwood flooring, a spacious island with seating area, recessed bar sink and built-in wine rack, highlighted with architectural details and recessed lighting - truly exquisite!

#### Kitchen

Kitchen boasts hardwood flooring, a spacious island with seating area, recessed bar sink and built-in wine rack, highlighted with architectural details and recessed lighting – truly exquisite!