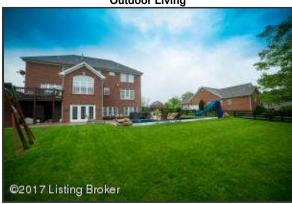

- Vacation at home! Sparkling inground pool with slide, fountain and shallow tanning ledge
- The inground pool is designed with an automatic pool cover which extends the swimming season with reduced need for heating, as well as less need for chemicals
- For maximum safety, the pool cover can be locked to prevent kids from entering unsupervised
- Your outdoor oasis awaits! A spacious concrete patio spans much of the rear of the home and could easily
  accommodate a large outdoor dining table, a grill, lounge chairs, and accent furniture
- The home is surrounded by an enormous rear and side yard for expansive greenspace and unlimited outdoor living
- Experience true Kentucky charm with the black, wooden fence that resembles local horse farms and is complete with mature landscaping
- Plenty of space to enjoy the outdoors; The yard is fully fenced and useable
- Playset to remain!
- A deep lot provides plenty of room to play, entertain, and enjoy the beauty of the outdoors
- Conveniently step from the Sun Room to the outdoor space with a generous sized deck to enjoy the outdoors
- Upper deck off of Sun Room is equipped with privacy gate
- Outdoor living space is accented with landscape beds
- Outdoor patio is wired and plumbed for a hot tub
- Walk-out Lower Level retaining wall provides privacy for the patio
- Weatherproof storage shed under rear deck

## **Outdoor Living**

Vacation at home! Sparkling inground pool with slide, fountain and shallow tanning ledge

## Outdoor Living

Vacation at home! Sparkling inground pool with slide, fountain and shallow tanning ledge

## Outdoor Living

Your outdoor oasis awaits! A spacious concrete patio spans much of the rear of the home and could easily accommodate a large outdoor dining table, a grill, lounge chairs, and accent furniture