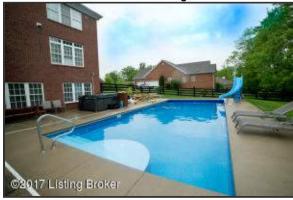

- Vacation at home! Sparkling inground pool with slide, fountain and shallow tanning ledge
- The inground pool is designed with an automatic pool cover which extends the swimming season with reduced need for heating, as well as less need for chemicals
- For maximum safety, the pool cover can be locked to prevent kids from entering unsupervised
- Your outdoor oasis awaits! A spacious concrete patio spans much of the rear of the home and could easily
  accommodate a large outdoor dining table, a grill, lounge chairs, and accent furniture
- The home is surrounded by an enormous rear and side yard for expansive greenspace and unlimited outdoor living
- Experience true Kentucky charm with the black, wooden fence that resembles local horse farms and is complete with mature landscaping
- Plenty of space to enjoy the outdoors; The yard is fully fenced and useable
- Playset to remain!
- A deep lot provides plenty of room to play, entertain, and enjoy the beauty of the outdoors
- Conveniently step from the Sun Room to the outdoor space with a generous sized deck to enjoy the outdoors
- Upper deck off of Sun Room is equipped with privacy gate
- Outdoor living space is accented with landscape beds
- Outdoor patio is wired and plumbed for a hot tub
- Walk-out Lower Level retaining wall provides privacy for the patio
- Weatherproof storage shed under rear deck

## **Outdoor Living**

Outdoor patio is wired and plumbed for a hot tub

## Outdoor Living

Your outdoor oasis awaits! A spacious concrete patio spans much of the rear of the home and could easily accommodate a large outdoor dining table, a grill, lounge chairs, and accent furniture