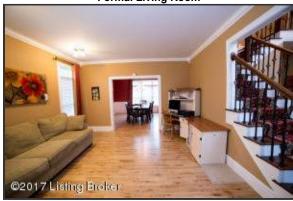

## **Formal Living Room**

Large doorways transition the open foyer space into the living and dining areas

## Formal Dining Room

- This gathering space offers plenty of room for a generous table and dining furniture
- The Dining Room flows naturally from the Foyer and Living Spaces and is finished with wainscoting
- Formal Dining can be segmented from the home if entertaining styles prefer French pocket doors separates the living and dining spaces
- Dining space is well lit with a wall of multiple windows the encompass the space as well as a chandelier above the dining table

## **Formal Dining Room**

with wainscoting

## Formal Dining Room

Formal Dining can be segmented from the home if entertaining styles prefer – French pocket doors separates the living and dining spaces