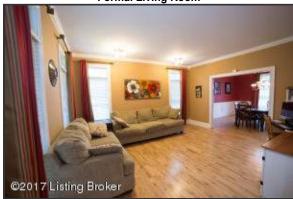

#### Formal Living Room

- The space boasts and open concept and is well lit with natural lighting from large windows
- Formal living boasts gleaming hardwood flooring, smooth ceilings and four windows with elongating transoms
- Large doorways transition the open foyer space into the living and dining areas

## **Formal Living Room**

Formal living boasts gleaming hardwood flooring, smooth ceilings and four windows with elongating transoms

**Formal Living Room** 

Formal living boasts gleaming hardwood flooring, smooth ceilings and four windows with elongating transoms

## **Formal Living Room**

The space boasts and open concept and is well lit with natural lighting from large windows