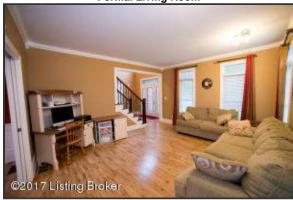

#### Formal Living Room

- The space boasts and open concept and is well lit with natural lighting from large windows
- Formal living boasts gleaming hardwood flooring, smooth ceilings and four windows with elongating transoms
- Large doorways transition the open foyer space into the living and dining areas

## **Formal Living Room**

Formal living boasts gleaming hardwood flooring, smooth ceilings and four windows with elongating transoms

**Formal Living Room** 

Formal living boasts gleaming hardwood flooring, smooth ceilings and four windows with elongating transoms

## **Formal Living Room**

The space boasts and open concept and is well lit with natural lighting from large windows