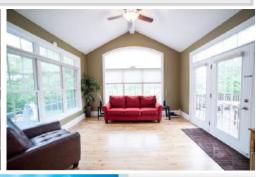

#### Sunroom

- Step from the Kitchen and into the Sunroom An intimate space with oversized windows and glass French doors leading to the back deck
- A perfect space for hosting and entertaining, the Sunroom features vaulted ceilings and gleaming hardwood
- Plenty of natural light radiates from the oversized glass doors, as well as overhead fixture with fan
- The Sunroom is the perfect place to enjoy a morning cup of coffee! Sunny and Bright

## Sun Room

A perfect space for hosting and entertaining, the Sunroom features vaulted ceilings and gleaming hardwood

## Sunroom

A perfect space for hosting and entertaining, the Sunroom features vaulted ceilings and gleaming hardwood