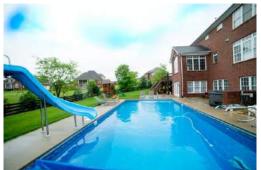

- Vacation at home! Sparkling inground pool with slide, fountain and shallow tanning ledge
- The inground pool is designed with an automatic pool cover which extends the swimming season with reduced need for heating, as well as less need for chemicals
- For maximum safety, the pool cover can be locked to prevent kids from entering unsupervised
- Your outdoor oasis awaits! A spacious concrete patio spans much of the rear of the home and could easily
  accommodate a large outdoor dining table, a grill, lounge chairs, and accent furniture
- The home is surrounded by an enormous rear and side yard for expansive greenspace and unlimited outdoor living
- Experience true Kentucky charm with the black, wooden fence that resembles local horse farms and is complete with mature landscaping
- Plenty of space to enjoy the outdoors; The yard is fully fenced and useable
- Playset to remain!
- A deep lot provides plenty of room to play, entertain, and enjoy the beauty of the outdoors
- Conveniently step from the Sun Room to the outdoor space with a generous sized deck to enjoy the outdoors
- Upper deck off of Sun Room is equipped with privacy gate
- Outdoor living space is accented with landscape beds
- Outdoor patio is wired and plumbed for a hot tub
- Walk-out Lower Level retaining wall provides privacy for the patio
- Weatherproof storage shed under rear deck

## **Outdoor Living**

Vacation at home! Sparkling inground pool with slide, fountain and shallow tanning ledge

## Outdoor Living

Vacation at home! Sparkling inground pool with slide, fountain and shallow tanning ledge

## Outdoor Living

For maximum safety, the pool cover can be locked to prevent kids from entering unsupervised