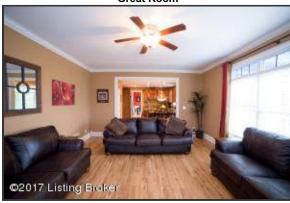

#### **Great Room**

- The Great Room is the heartbeat of the home with tall ceilings, large windows with elongating transoms and crisp, white crown molding and trim
- Gas log fireplace is accented by a white mantle and creates a dramatic focal point, highlighted by windows on either side
- The space boasts and open concept and is well lit with natural lighting from large windows as well as overhead lighting with fan
- A fantastic flow opportunity The Great Room is open to both the Kitchen and Sunroom

## **Great Room**

The Great Room is the heartbeat of the home with tall ceilings, large windows with elongating transoms and crisp, white crown molding and trim

#### **Great Room**

A fantastic flow opportunity – The Great Room is open to both the Kitchen and Sunroom