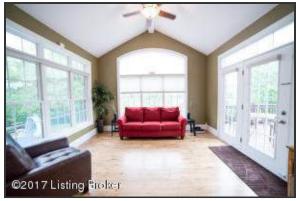

#### Sunroom

- Step from the Kitchen and into the Sunroom An intimate space with oversized windows and glass French doors leading to the back deck
- A perfect space for hosting and entertaining, the Sunroom features vaulted ceilings and gleaming hardwood
- Plenty of natural light radiates from the oversized glass doors, as well as overhead fixture with fan
- The Sunroom is the perfect place to enjoy a morning cup of coffee! Sunny and Bright

#### Sun Room

Step from the Kitchen and into the Sunroom - An intimate space with oversized windows and glass French doors leading to the back deck

## Sun Room

A perfect space for hosting and entertaining, the Sunroom features vaulted ceilings and gleaming hardwood

## Sunroom

The Sunroom is the perfect place to enjoy a morning cup of coffee! Sunny and Bright