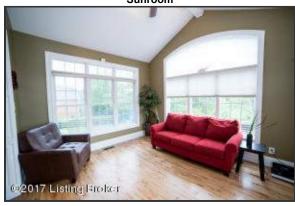

#### Sunroom

- Step from the Kitchen and into the Sunroom An intimate space with oversized windows and glass French doors leading to the back deck
- A perfect space for hosting and entertaining, the Sunroom features vaulted ceilings and gleaming hardwood
- Plenty of natural light radiates from the oversized glass doors, as well as overhead fixture with fan
- The Sunroom is the perfect place to enjoy a morning cup of coffee! Sunny and Bright

#### Sun Room

Step from the Kitchen and into the Sunroom - An intimate space with oversized windows and glass French doors leading to the back deck

## Sun Room

A perfect space for hosting and entertaining, the Sunroom features vaulted ceilings and gleaming hardwood

## Sunroom

A perfect space for hosting and entertaining, the Sunroom features vaulted ceilings and gleaming hardwood

## Sunroom

The Sunroom is the perfect place to enjoy a morning cup of coffee! Sunny and Bright

#### Sunroom

Step from the Kitchen and into the Sunroom - An intimate space with oversized windows and glass French doors leading to the back deck