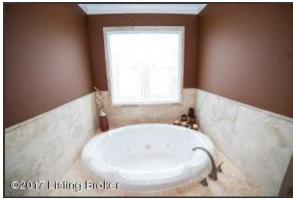

#### **En Suite Master Bath**

Bathroom boasts a beautiful custom glass window over jetted, soaking tub breathtaking!

## En Suite Master Bath

- Step through double French doors into the luxurious En Suite, your at-home oasis! This spa-like bathroom features upgrades throughout including Granite Countertops, Custom Tile Work and Travertine Flooring
- Double Vanity is detailed with tall, dark-stained, wood cabinetry and accented with Granite countertops and coordinating vanity mirrors
- Water closet hosts a pocket door for privacy
- Bathroom boasts a beautiful custom glass window over jetted, soaking tub breathtaking!
- Walk-in shower boasts a glass paneled wall and door, custom tile walls and accent tile detail
- Master hosts a generous walk-in closet with ample, custom shelving