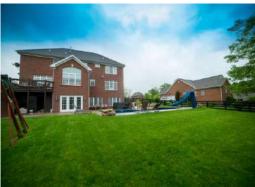

- Vacation at home! Sparkling inground pool with slide, fountain and shallow tanning ledge
- The inground pool is designed with an automatic pool cover which extends the swimming season with reduced need for heating, as well as less need for chemicals
- For maximum safety, the pool cover can be locked to prevent kids from entering unsupervised
- Your outdoor oasis awaits! A spacious concrete patio spans much of the rear of the home and could easily
  accommodate a large outdoor dining table, a grill, lounge chairs, and accent furniture
- The home is surrounded by an enormous rear and side yard for expansive greenspace and unlimited outdoor living
- Experience true Kentucky charm with the black, wooden fence that resembles local horse farms and is complete with mature landscaping
- Plenty of space to enjoy the outdoors; The yard is fully fenced and useable
- Playset to remain!
- A deep lot provides plenty of room to play, entertain, and enjoy the beauty of the outdoors
- Conveniently step from the Sun Room to the outdoor space with a generous sized deck to enjoy the outdoors
- Upper deck off of Sun Room is equipped with privacy gate
- Outdoor living space is accented with landscape beds
- Outdoor patio is wired and plumbed for a hot tub
- Walk-out Lower Level retaining wall provides privacy for the patio
- Weatherproof storage shed under rear deck

## Outdoor Living

The home is surrounded by an enormous rear and side yard for expansive greenspace and unlimited outdoor living

## **Outdoor Living**

Playset to remain!

Walk-out Lower Level retaining wall provides privacy for the patio

Experience true Kentucky charm with the black, wooden fence that resembles local horse farms and is complete with mature landscaping