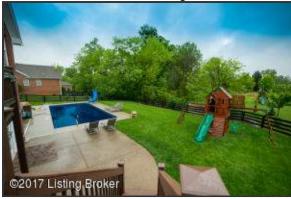

- Vacation at home! Sparkling inground pool with slide, fountain and shallow tanning ledge
- The inground pool is designed with an automatic pool cover which extends the swimming season with reduced need for heating, as well as less need for chemicals
- For maximum safety, the pool cover can be locked to prevent kids from entering unsupervised
- Your outdoor oasis awaits! A spacious concrete patio spans much of the rear of the home and could easily
  accommodate a large outdoor dining table, a grill, lounge chairs, and accent furniture
- The home is surrounded by an enormous rear and side yard for expansive greenspace and unlimited outdoor living
- Experience true Kentucky charm with the black, wooden fence that resembles local horse farms and is complete with mature landscaping
- Plenty of space to enjoy the outdoors; The yard is fully fenced and useable
- Playset to remain!
- A deep lot provides plenty of room to play, entertain, and enjoy the beauty of the outdoors
- Conveniently step from the Sun Room to the outdoor space with a generous sized deck to enjoy the outdoors
- Upper deck off of Sun Room is equipped with privacy gate
- Outdoor living space is accented with landscape beds
- Outdoor patio is wired and plumbed for a hot tub
- Walk-out Lower Level retaining wall provides privacy for the patio
- Weatherproof storage shed under rear deck

## **Outdoor Living**

Vacation at home! Sparkling inground pool with slide, fountain and shallow tanning ledge

## Outdoor Living

Vacation at home! Sparkling inground pool with slide, fountain and shallow tanning ledge

## **Outdoor Living**

Playset to remain!

Walk-out Lower Level retaining wall provides privacy for the patio

Experience true Kentucky charm with the black, wooden fence that resembles local horse farms and is complete with mature landscaping