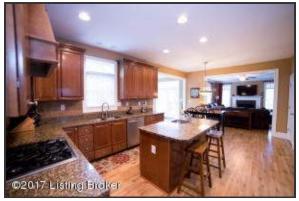

#### Kitchen

- The Kitchen is designed with custom tall, natural-tone wood cabinetry and dressed with attractive hardware plenty of storage space!
- Kitchen boasts hardwood flooring, a spacious island with seating area, recessed bar sink and built-in wine rack, highlighted with architectural details and recessed lighting truly exquisite!
- Kitchen hosts stainless steel dishwasher and deep, double-bowl sink
- The kitchen is also equipped with a large pantry closet, providing plenty of extra storage space
- Eat-In Kitchen offers direct access to the Sunroom and back deck great for hosting!
- Smooth finish ceilings

- The kitchen overlooks the peaceful green scape of the backyard and pool
- Breakfast area comfortably accommodates a full-sized table and is lit with a chandelier
- Kitchen provides direct access to Foyer, Formal Dining Room, Sunroom and Great Room

## Kitchen

Kitchen boasts hardwood flooring, a spacious island with seating area, recessed bar sink and built-in wine rack, highlighted with architectural details and recessed lighting - truly exquisite!

#### Kitchen

Kitchen boasts hardwood flooring, a spacious island with seating area, recessed bar sink and built-in wine rack, highlighted with architectural details and recessed lighting – truly exquisite!