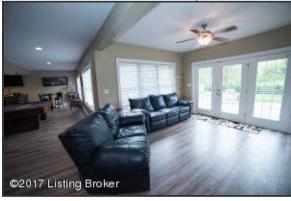

#### **Great Room**

- The Great Room is the heartbeat of the home with tall ceilings, large windows with elongating transoms and crisp, white crown molding and trim
- Gas log fireplace is accented by a white mantle and creates a dramatic focal point, highlighted by windows on either side
- The space boasts and open concept and is well lit with natural lighting from large windows as well as overhead lighting with fan
- A fantastic flow opportunity The Great Room is open to both the Kitchen and Sunroom

## **Great Room**

The Great Room is the heartbeat of the home with tall ceilings, large windows with elongating transoms and crisp, white crown molding and trim

#### **Great Room**

A fantastic flow opportunity – The Great Room is open to both the Kitchen and Sunroom

## **Great Room**

The space boasts and open concept and is well lit with natural lighting from large windows as well as overhead lighting with fan