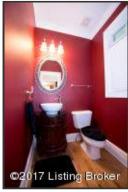

#### **Foyer**

- A stunning mosaic-glass front door, framed by sidelights, creates an elegant entry into the foyer
- Spacious Foyer with hardwood flooring (and a convenient coat closet) and is designed with sprawling width –
  a true gathering space while welcoming family and friends into your home
- Decorative wrought iron spindles complement the staircase
- The Foyer offers a stunning focal point the chandelier! Double tray ceiling and crown molding accentuate the space
- Guest powder room is conveniently located off the Foyer and features a porcelain vessel sink and pedestal sink cabinet

## **Guest Powder Room**

Guest powder room is conveniently located off the Foyer and features a porcelain vessel sink and pedestal sink cabinet