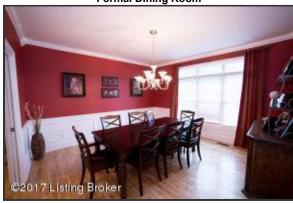

## Formal Dining Room

- This gathering space offers plenty of room for a generous table and dining furniture
- The Dining Room flows naturally from the Foyer and Living Spaces and is finished with wainscoting
- Formal Dining can be segmented from the home if entertaining styles prefer French pocket doors separates the living and dining spaces
- Dining space is well lit with a wall of multiple windows the encompass the space as well as a chandelier above the dining table

## **Formal Dining Room**

Dining space is well lit with a wall of multiple windows the encompass the space as well as a chandelier above the dining table

## Formal Dining Room

Formal Dining can be segmented from the home if entertaining styles prefer – French pocket doors separates the living and dining spaces