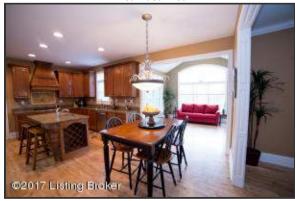

## Formal Dining Room

- This gathering space offers plenty of room for a generous table and dining furniture
- The Dining Room flows naturally from the Foyer and Living Spaces and is finished with wainscoting
- Formal Dining can be segmented from the home if entertaining styles prefer French pocket doors separates the living and dining spaces
- Dining space is well lit with a wall of multiple windows the encompass the space as well as a chandelier above the dining table

#### Kitchen

- The Kitchen is designed with custom tall, natural-tone wood cabinetry and dressed with attractive hardware plenty of storage space!
- Kitchen boasts hardwood flooring, a spacious island with seating area, recessed bar sink and built-in wine rack, highlighted with architectural details and recessed lighting truly exquisite!
- Kitchen hosts stainless steel dishwasher and deep, double-bowl sink
- The kitchen is also equipped with a large pantry closet, providing plenty of extra storage space
- Eat-In Kitchen offers direct access to the Sunroom and back deck great for hosting!
- Smooth finish ceilings

- The kitchen overlooks the peaceful green scape of the backyard and pool
- Breakfast area comfortably accommodates a full-sized table and is lit with a chandelier
- Kitchen provides direct access to Foyer, Formal Dining Room, Sunroom and Great Room

## Kitchen

Kitchen boasts hardwood flooring, a spacious island with seating area, recessed bar sink and built-in wine rack, highlighted with architectural details and recessed lighting - truly exquisite!

#### Kitchen

Kitchen boasts hardwood flooring, a spacious island with seating area, recessed bar sink and built-in wine rack, highlighted with architectural details and recessed lighting – truly exquisite!