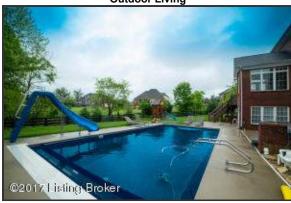

- Vacation at home! Sparkling inground pool with slide, fountain and shallow tanning ledge
- The inground pool is designed with an automatic pool cover which extends the swimming season with reduced need for heating, as well as less need for chemicals
- For maximum safety, the pool cover can be locked to prevent kids from entering unsupervised
- Your outdoor oasis awaits! A spacious concrete patio spans much of the rear of the home and could easily
  accommodate a large outdoor dining table, a grill, lounge chairs, and accent furniture
- The home is surrounded by an enormous rear and side yard for expansive greenspace and unlimited outdoor living
- Experience true Kentucky charm with the black, wooden fence that resembles local horse farms and is complete with mature landscaping
- Plenty of space to enjoy the outdoors; The yard is fully fenced and useable
- Playset to remain!
- A deep lot provides plenty of room to play, entertain, and enjoy the beauty of the outdoors
- Conveniently step from the Sun Room to the outdoor space with a generous sized deck to enjoy the outdoors
- Upper deck off of Sun Room is equipped with privacy gate
- Outdoor living space is accented with landscape beds
- Outdoor patio is wired and plumbed for a hot tub
- Walk-out Lower Level retaining wall provides privacy for the patio
- Weatherproof storage shed under rear deck

## **Outdoor Living**

Vacation at home! Sparkling inground pool with slide, fountain and shallow tanning ledge

## Outdoor Living

Vacation at home! Sparkling inground pool with slide, fountain and shallow tanning ledge

## Outdoor Living

For maximum safety, the pool cover can be locked to prevent kids from entering unsupervised