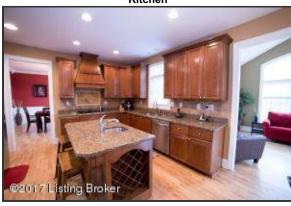

#### Kitchen

- The Kitchen is designed with custom tall, natural-tone wood cabinetry and dressed with attractive hardware plenty of storage space!
- Kitchen boasts hardwood flooring, a spacious island with seating area, recessed bar sink and built-in wine rack, highlighted with architectural details and recessed lighting truly exquisite!
- Kitchen hosts stainless steel dishwasher and deep, double-bowl sink
- The kitchen is also equipped with a large pantry closet, providing plenty of extra storage space
- Eat-In Kitchen offers direct access to the Sunroom and back deck great for hosting!
- Smooth finish ceilings

## Kitchen

Kitchen boasts hardwood flooring, a spacious island with seating area, recessed bar sink and built-in wine rack, highlighted with architectural details and recessed lighting - truly exquisite!

#### Kitchen

Kitchen hosts stainless steel dishwasher and deep, double-bowl sink

#### Kitchen

The Kitchen is designed with custom tall, natural-tone wood cabinetry and dressed with attractive hardware – plenty of storage space!

#### Kitchen

Kitchen boasts hardwood flooring, a spacious island with seating area, recessed bar sink and built-in wine rack, highlighted with architectural details and recessed lighting – truly exquisite!