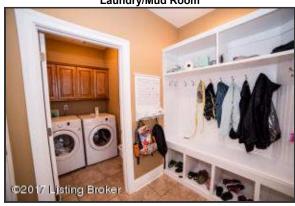

## Laundry/ Mud Room

- The Laundry Room is equipped with a utility sink and built-in cabinetry for sorting and storage
- Mud Room is the perfect space to store every day items in the convenient, built-in storage area

#### Laundry/Mud Room

Mud Room is the perfect space to store every day items in the convenient, built-in storage area

## Laundry/Mud Room

The Laundry Room is equipped with a utility sink and built-in cabinetry for sorting and storage