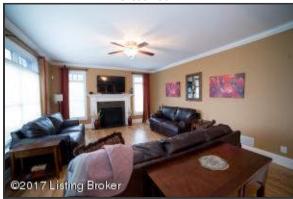

#### **Great Room**

- The Great Room is the heartbeat of the home with tall ceilings, large windows with elongating transoms and crisp, white crown molding and trim
- Gas log fireplace is accented by a white mantle and creates a dramatic focal point, highlighted by windows on either side
- The space boasts and open concept and is well lit with natural lighting from large windows as well as overhead lighting with fan
- A fantastic flow opportunity The Great Room is open to both the Kitchen and Sunroom

## **Great Room**

The Great Room is the heartbeat of the home with tall ceilings, large windows with elongating transoms and crisp, white crown molding and trim

#### **Great Room**

A fantastic flow opportunity – The Great Room is open to both the Kitchen and Sunroom

#### Great Room

Gas log fireplace is accented by a white mantle and creates a dramatic focal point, highlighted by windows on either side

#### **Great Room**

Gas log fireplace is accented by a white mantle and creates a dramatic focal point, highlighted by windows on either side

## **Great Room**

The space boasts and open concept and is well lit with natural lighting from large windows as well as overhead lighting with fan