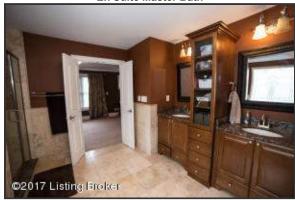

## En Suite Master Bath

Double Vanity is detailed with tall, dark-stained, wood cabinetry and accented with Granite countertops and coordinating vanity mirrors

## **En Suite Master Bath**

Double Vanity is detailed with tall, dark-stained, wood cabinetry and accented with Granite countertops and coordinating vanity mirrors

## En Suite Master Bath

- Step through double French doors into the luxurious En Suite, your at-home oasis! This spa-like bathroom features upgrades throughout including Granite Countertops, Custom Tile Work and Travertine Flooring
- Double Vanity is detailed with tall, dark-stained, wood cabinetry and accented with Granite countertops and coordinating vanity mirrors
- Water closet hosts a pocket door for privacy
- Bathroom boasts a beautiful custom glass window over jetted, soaking tub breathtaking!
- Walk-in shower boasts a glass paneled wall and door, custom tile walls and accent tile detail
- Master hosts a generous walk-in closet with ample, custom shelving