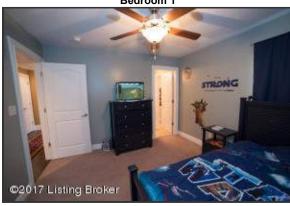

## Bedroom 1

The first additional bedroom offers a generous sized closet, a built-in corner shelving nook, ceiling fan/ light fixture and en suite full bath

#### Bedroom 1

The first additional bedroom offers a generous sized closet, a built-in corner shelving nook, ceiling fan/ light fixture and en suite full bath