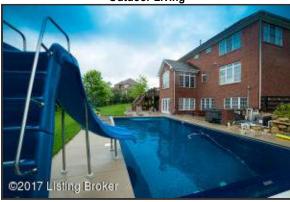

- Vacation at home! Sparkling inground pool with slide, fountain and shallow tanning ledge
- The inground pool is designed with an automatic pool cover which extends the swimming season with reduced need for heating, as well as less need for chemicals
- For maximum safety, the pool cover can be locked to prevent kids from entering unsupervised
- Your outdoor oasis awaits! A spacious concrete patio spans much of the rear of the home and could easily
  accommodate a large outdoor dining table, a grill, lounge chairs, and accent furniture
- The home is surrounded by an enormous rear and side yard for expansive greenspace and unlimited outdoor living
- Experience true Kentucky charm with the black, wooden fence that resembles local horse farms and is complete with mature landscaping
- Plenty of space to enjoy the outdoors; The yard is fully fenced and useable
- Playset to remain!
- A deep lot provides plenty of room to play, entertain, and enjoy the beauty of the outdoors
- Conveniently step from the Sun Room to the outdoor space with a generous sized deck to enjoy the outdoors
- Upper deck off of Sun Room is equipped with privacy gate
- Outdoor living space is accented with landscape beds
- Outdoor patio is wired and plumbed for a hot tub
- Walk-out Lower Level retaining wall provides privacy for the patio
- Weatherproof storage shed under rear deck

## **Outdoor Living**

Vacation at home! Sparkling inground pool with slide, fountain and shallow tanning ledge

## Outdoor Living

Vacation at home! Sparkling inground pool with slide, fountain and shallow tanning ledge