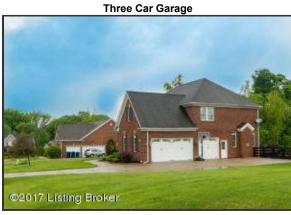

Three-Car Garage

## Front of Home

The driveway approaches the roomy three-car side-entry garage and offers extra space for turning around and additional parking

The driveway approaches the roomy three-car side-entry garage and offers extra space for turning around and additional parking