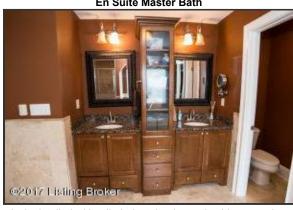

#### **En Suite Master Bath**

Step through double French doors into the luxurious En Suite, your at-home oasis! This spa-like bathroom features upgrades throughout including Granite Countertops, Custom Tile Work and Travertine Flooring

## **En Suite Master Bath**

Double Vanity is detailed with tall, dark-stained, wood cabinetry and accented with Granite countertops and coordinating vanity mirrors

## En Suite Master Bath

Double Vanity is detailed with tall, dark-stained, wood cabinetry and accented with Granite countertops and coordinating vanity mirrors

## En Suite Master Bath

- Step through double French doors into the luxurious En Suite, your at-home oasis! This spa-like bathroom features upgrades throughout including Granite Countertops, Custom Tile Work and Travertine Flooring
- Double Vanity is detailed with tall, dark-stained, wood cabinetry and accented with Granite countertops and coordinating vanity mirrors
- Water closet hosts a pocket door for privacy
- Bathroom boasts a beautiful custom glass window over jetted, soaking tub breathtaking!
- Walk-in shower boasts a glass paneled wall and door, custom tile walls and accent tile detail
- Master hosts a generous walk-in closet with ample, custom shelving