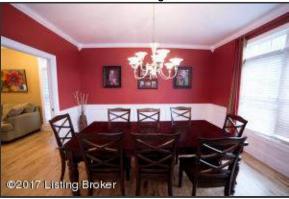

## Formal Dining Room

- This gathering space offers plenty of room for a generous table and dining furniture
- The Dining Room flows naturally from the Foyer and Living Spaces and is finished with wainscoting
- Formal Dining can be segmented from the home if entertaining styles prefer French pocket doors separates the living and dining spaces
- Dining space is well lit with a wall of multiple windows the encompass the space as well as a chandelier above the dining table

## **Formal Dining Room**

Dining space is well lit with a wall of multiple windows the encompass the space as well as a chandelier above the dining table

## Formal Dining Room

Formal Dining can be segmented from the home if entertaining styles prefer – French pocket doors separates the living and dining spaces