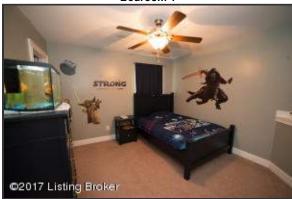

## Bedroom 1

The first additional bedroom offers a generous sized closet, a built-in corner shelving nook, ceiling fan/ light fixture and en suite full bath

#### Bedroom 1

The first additional bedroom offers a generous sized closet, a built-in corner shelving nook, ceiling fan/ light fixture and en suite full bath