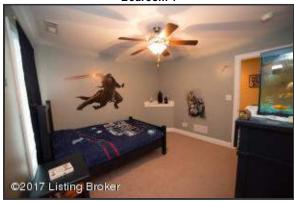

#### Bedroom 1

The first additional bedroom offers a generous sized closet, a built-in corner shelving nook, ceiling fan/ light fixture and en suite full bath