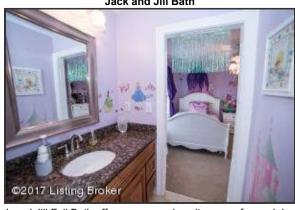

#### Jack and Jill Bath

Full bath features a shower/tub combination and Travertine flooring

## Jack and Jill Bath

• The Jack and Jill Full Bath offers a personal vanity space for each bedroom as well as separate, private rooms for toilet and shower area

#### Jack and Jill Bath

• The Jack and Jill Full Bath offers a personal vanity space for each bedroom as well as separate, private rooms for toilet and shower area