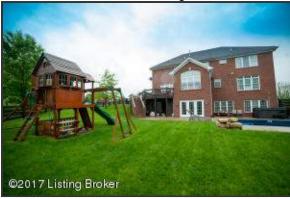

- Vacation at home! Sparkling inground pool with slide, fountain and shallow tanning ledge
- The inground pool is designed with an automatic pool cover which extends the swimming season with reduced need for heating, as well as less need for chemicals
- For maximum safety, the pool cover can be locked to prevent kids from entering unsupervised
- Your outdoor oasis awaits! A spacious concrete patio spans much of the rear of the home and could easily
  accommodate a large outdoor dining table, a grill, lounge chairs, and accent furniture
- The home is surrounded by an enormous rear and side yard for expansive greenspace and unlimited outdoor living
- Experience true Kentucky charm with the black, wooden fence that resembles local horse farms and is complete with mature landscaping
- Plenty of space to enjoy the outdoors; The yard is fully fenced and useable
- Playset to remain!
- A deep lot provides plenty of room to play, entertain, and enjoy the beauty of the outdoors
- Conveniently step from the Sun Room to the outdoor space with a generous sized deck to enjoy the outdoors
- Upper deck off of Sun Room is equipped with privacy gate
- Outdoor living space is accented with landscape beds
- Outdoor patio is wired and plumbed for a hot tub
- Walk-out Lower Level retaining wall provides privacy for the patio
- Weatherproof storage shed under rear deck

## **Outdoor Living**

Vacation at home! Sparkling inground pool with slide, fountain and shallow tanning ledge

## Outdoor Living

Vacation at home! Sparkling inground pool with slide, fountain and shallow tanning ledge

## **Outdoor Living**

Playset to remain!

Walk-out Lower Level retaining wall provides privacy for the patio

Experience true Kentucky charm with the black, wooden fence that resembles local horse farms and is complete with mature landscaping