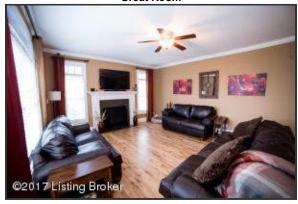

#### **Great Room**

- The Great Room is the heartbeat of the home with tall ceilings, large windows with elongating transoms and crisp, white crown molding and trim
- Gas log fireplace is accented by a white mantle and creates a dramatic focal point, highlighted by windows on either side
- The space boasts and open concept and is well lit with natural lighting from large windows as well as overhead lighting with fan
- A fantastic flow opportunity The Great Room is open to both the Kitchen and Sunroom

#### Great Room

Gas log fireplace is accented by a white mantle and creates a dramatic focal point, highlighted by windows on either side

#### **Great Room**

Gas log fireplace is accented by a white mantle and creates a dramatic focal point, highlighted by windows on either side