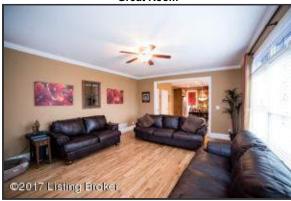

#### **Great Room**

- The Great Room is the heartbeat of the home with tall ceilings, large windows with elongating transoms and crisp, white crown molding and trim
- Gas log fireplace is accented by a white mantle and creates a dramatic focal point, highlighted by windows on either side
- The space boasts and open concept and is well lit with natural lighting from large windows as well as overhead lighting with fan
- A fantastic flow opportunity The Great Room is open to both the Kitchen and Sunroom

## **Great Room**

The Great Room is the heartbeat of the home with tall ceilings, large windows with elongating transoms and crisp, white crown molding and trim

#### **Great Room**

A fantastic flow opportunity – The Great Room is open to both the Kitchen and Sunroom

#### Great Room

Gas log fireplace is accented by a white mantle and creates a dramatic focal point, highlighted by windows on either side

#### **Great Room**

Gas log fireplace is accented by a white mantle and creates a dramatic focal point, highlighted by windows on either side

## **Great Room**

The space boasts and open concept and is well lit with natural lighting from large windows as well as overhead lighting with fan