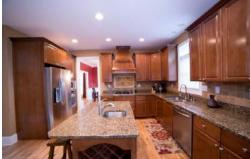

#### Kitchen

- The Kitchen is designed with custom tall, natural-tone wood cabinetry and dressed with attractive hardware plenty of storage space!
- Kitchen boasts hardwood flooring, a spacious island with seating area, recessed bar sink and built-in wine rack, highlighted with architectural details and recessed lighting truly exquisite!
- Kitchen hosts stainless steel dishwasher and deep, double-bowl sink
- The kitchen is also equipped with a large pantry closet, providing plenty of extra storage space
- Eat-In Kitchen offers direct access to the Sunroom and back deck great for hosting!
- Smooth finish ceilings

## Kitchen

Kitchen boasts hardwood flooring, a spacious island with seating area, recessed bar sink and built-in wine rack, highlighted with architectural details and recessed lighting - truly exquisite!

#### Kitchen

The Kitchen is designed with custom tall, natural-tone wood cabinetry and dressed with attractive hardware – plenty of storage space!

#### Kitchen

Kitchen boasts hardwood flooring, a spacious island with seating area, recessed bar sink and built-in wine rack, highlighted with architectural details and recessed lighting – truly exquisite!