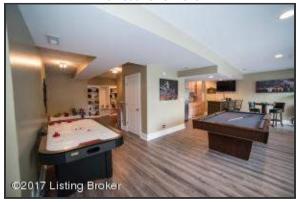

#### Walkout Lower Level

- The finished lower level is incredibly spacious and presents a wealth of opportunities for space, including; Home Gym, Office, Play Room, Hobby/Craft Space, and Second Family Room
- The finished lower level is designed with a large open flow, fifth bedroom and fourth full bathroom
- Lower Level could be turned into a Mother-In-Law Suite offering a bedroom and full bathroom, a large living space and kitchenette
- Second family room hosts custom built-in entertainment center
- Spacious living area boasts double windows for a well-lit space
- Additional perks of lower level living include a dedicated entry door to the exterior and outdoor living area through French double doors
- Quaint kitchenette features tall wood cabinetry with glass display cabinets, stone backsplash detail and spacious island with bar seating and a sink
- Open space and triple windows for natural light Perfect for entertaining!
- Lower Level Bedroom hosts a tray ceiling and gas fireplace with decorative mantle and hearth
- Full Bath provides a shower/tub combination, upgraded vanity and Travertine flooring

#### **Walkout Lower Level**

The finished lower level is incredibly spacious and presents a wealth of opportunities for space, including; Home Gym, Office, Play Room, Hobby/Craft Space, and Second Family Room

## **Walkout Lower Level**

The finished lower level is incredibly spacious and presents a wealth of opportunities for space, including; Home Gym, Office, Play Room, Hobby/Craft Space, and Second Family Room

## **Walkout Lower Level**

The finished lower level is designed with a large open flow, fifth bedroom and fourth full bathroom