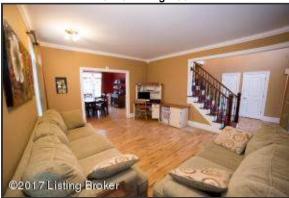

#### Formal Living Room

- The space boasts and open concept and is well lit with natural lighting from large windows
- Formal living boasts gleaming hardwood flooring, smooth ceilings and four windows with elongating transoms
- Large doorways transition the open foyer space into the living and dining areas

## **Formal Living Room**

Formal living boasts gleaming hardwood flooring, smooth ceilings and four windows with elongating transoms

## **Formal Living Room**

Large doorways transition the open foyer space into the living and dining areas