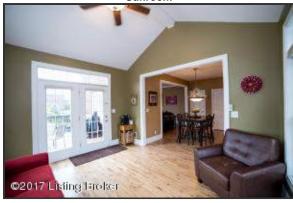

#### Sunroom

- Step from the Kitchen and into the Sunroom An intimate space with oversized windows and glass French doors leading to the back deck
- A perfect space for hosting and entertaining, the Sunroom features vaulted ceilings and gleaming hardwood
- Plenty of natural light radiates from the oversized glass doors, as well as overhead fixture with fan
- The Sunroom is the perfect place to enjoy a morning cup of coffee! Sunny and Bright

#### Sun Room

Step from the Kitchen and into the Sunroom - An intimate space with oversized windows and glass French doors leading to the back deck

## Sun Room

A perfect space for hosting and entertaining, the Sunroom features vaulted ceilings and gleaming hardwood

## Sunroom

A perfect space for hosting and entertaining, the Sunroom features vaulted ceilings and gleaming hardwood

## Sunroom

The Sunroom is the perfect place to enjoy a morning cup of coffee! Sunny and Bright

#### Sunroom

Step from the Kitchen and into the Sunroom - An intimate space with oversized windows and glass French doors leading to the back deck