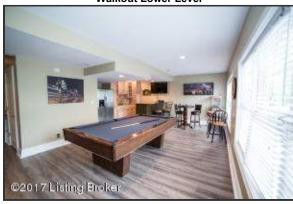

#### Walkout Lower Level

- The finished lower level is incredibly spacious and presents a wealth of opportunities for space, including; Home Gym, Office, Play Room, Hobby/Craft Space, and Second Family Room
- The finished lower level is designed with a large open flow, fifth bedroom and fourth full bathroom
- Lower Level could be turned into a Mother-In-Law Suite offering a bedroom and full bathroom, a large living space and kitchenette
- Second family room hosts custom built-in entertainment center
- Spacious living area boasts double windows for a well-lit space
- Additional perks of lower level living include a dedicated entry door to the exterior and outdoor living area through French double doors
- Quaint kitchenette features tall wood cabinetry with glass display cabinets, stone backsplash detail and spacious island with bar seating and a sink
- Open space and triple windows for natural light Perfect for entertaining!
- Lower Level Bedroom hosts a tray ceiling and gas fireplace with decorative mantle and hearth
- Full Bath provides a shower/tub combination, upgraded vanity and Travertine flooring

#### **Walkout Lower Level**

The finished lower level is incredibly spacious and presents a wealth of opportunities for space, including; Home Gym, Office, Play Room, Hobby/Craft Space, and Second Family Room

## **Walkout Lower Level**

The finished lower level is incredibly spacious and presents a wealth of opportunities for space, including; Home Gym, Office, Play Room, Hobby/Craft Space, and Second Family Room

## **Walkout Lower Level**

The finished lower level is designed with a large open flow, fifth bedroom and fourth full bathroom