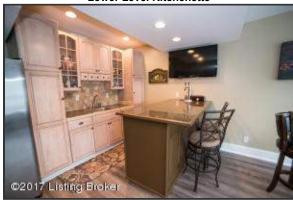

## **Lower Level Kitchenette**

Lower Level could be turned into a Mother-In-Law Suite - offering a bedroom and full bathroom, a large living space and kitchenette

## **Lower Level Kitchenette**

Quaint kitchenette features tall wood cabinetry with glass display cabinets, stone backsplash detail and spacious island with bar seating and a sink