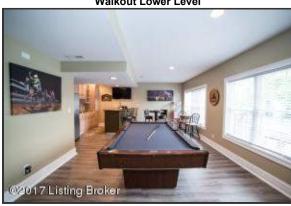

#### Walkout Lower Level

- The finished lower level is incredibly spacious and presents a wealth of opportunities for space, including; Home Gym, Office, Play Room, Hobby/Craft Space, and Second Family Room
- The finished lower level is designed with a large open flow, fifth bedroom and fourth full bathroom
- Lower Level could be turned into a Mother-In-Law Suite offering a bedroom and full bathroom, a large living space and kitchenette
- Second family room hosts custom built-in entertainment center
- Spacious living area boasts double windows for a well-lit space
- Additional perks of lower level living include a dedicated entry door to the exterior and outdoor living area through French double doors
- Quaint kitchenette features tall wood cabinetry with glass display cabinets, stone backsplash detail and spacious island with bar seating and a sink
- Open space and triple windows for natural light Perfect for entertaining!
- Lower Level Bedroom hosts a tray ceiling and gas fireplace with decorative mantle and hearth
- Full Bath provides a shower/tub combination, upgraded vanity and Travertine flooring

#### **Walkout Lower Level**

The finished lower level is incredibly spacious and presents a wealth of opportunities for space, including; Home Gym, Office, Play Room, Hobby/Craft Space, and Second Family Room

#### **Walkout Lower Level**

Open space and triple windows for natural light – Perfect for entertaining!

## **Walkout Lower Level**

The finished lower level is incredibly spacious and presents a wealth of opportunities for space, including; Home Gym, Office, Play Room, Hobby/Craft Space, and Second Family Room

## **Walkout Lower Level**

Open space and triple windows for natural light – Perfect for entertaining!