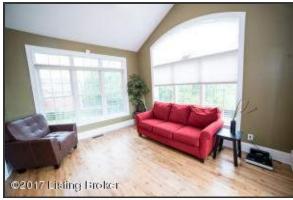

#### Sunroom

- Step from the Kitchen and into the Sunroom An intimate space with oversized windows and glass French doors leading to the back deck
- A perfect space for hosting and entertaining, the Sunroom features vaulted ceilings and gleaming hardwood
- Plenty of natural light radiates from the oversized glass doors, as well as overhead fixture with fan
- The Sunroom is the perfect place to enjoy a morning cup of coffee! Sunny and Bright

#### Sun Room

Step from the Kitchen and into the Sunroom - An intimate space with oversized windows and glass French doors leading to the back deck

## Sun Room

A perfect space for hosting and entertaining, the Sunroom features vaulted ceilings and gleaming hardwood

## Sunroom

A perfect space for hosting and entertaining, the Sunroom features vaulted ceilings and gleaming hardwood

## Sunroom

The Sunroom is the perfect place to enjoy a morning cup of coffee! Sunny and Bright

#### Sunroom

Step from the Kitchen and into the Sunroom - An intimate space with oversized windows and glass French doors leading to the back deck