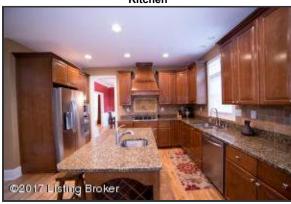

#### Kitchen

- The Kitchen is designed with custom tall, natural-tone wood cabinetry and dressed with attractive hardware plenty of storage space!
- Kitchen boasts hardwood flooring, a spacious island with seating area, recessed bar sink and built-in wine rack, highlighted with architectural details and recessed lighting truly exquisite!
- Kitchen hosts stainless steel dishwasher and deep, double-bowl sink
- The kitchen is also equipped with a large pantry closet, providing plenty of extra storage space
- Eat-In Kitchen offers direct access to the Sunroom and back deck great for hosting!
- Smooth finish ceilings

#### Kitchen

Kitchen hosts stainless steel dishwasher and deep, double-bowl sink

#### Kitchen

The Kitchen is designed with custom tall, natural-tone wood cabinetry and dressed with attractive hardware – plenty of storage space!