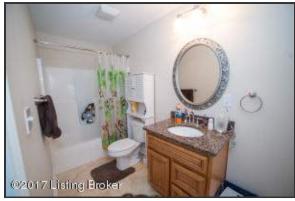

#### En Suite Full Bath

The en suite full bath includes Travertine flooring, Granite countertop with recessed sink and wood vanity for storage

#### Jack and Jill Bath

Full bath features a shower/tub combination and Travertine flooring

## Jack and Jill Bath

• The Jack and Jill Full Bath offers a personal vanity space for each bedroom as well as separate, private rooms for toilet and shower area

#### Jack and Jill Bath

• The Jack and Jill Full Bath offers a personal vanity space for each bedroom as well as separate, private rooms for toilet and shower area