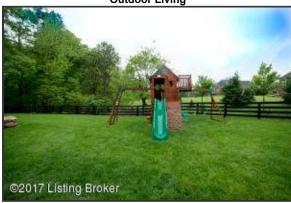

- Vacation at home! Sparkling inground pool with slide, fountain and shallow tanning ledge
- The inground pool is designed with an automatic pool cover which extends the swimming season with reduced need for heating, as well as less need for chemicals
- For maximum safety, the pool cover can be locked to prevent kids from entering unsupervised
- Your outdoor oasis awaits! A spacious concrete patio spans much of the rear of the home and could easily
  accommodate a large outdoor dining table, a grill, lounge chairs, and accent furniture
- The home is surrounded by an enormous rear and side yard for expansive greenspace and unlimited outdoor living
- Experience true Kentucky charm with the black, wooden fence that resembles local horse farms and is complete with mature landscaping
- Plenty of space to enjoy the outdoors; The yard is fully fenced and useable
- Playset to remain!
- A deep lot provides plenty of room to play, entertain, and enjoy the beauty of the outdoors
- Conveniently step from the Sun Room to the outdoor space with a generous sized deck to enjoy the outdoors
- Upper deck off of Sun Room is equipped with privacy gate
- Outdoor living space is accented with landscape beds
- Outdoor patio is wired and plumbed for a hot tub
- Walk-out Lower Level retaining wall provides privacy for the patio
- Weatherproof storage shed under rear deck

## **Outdoor Living**

Playset to remain!

Walk-out Lower Level retaining wall provides privacy for the patio

Experience true Kentucky charm with the black, wooden fence that resembles local horse farms and is complete with mature landscaping