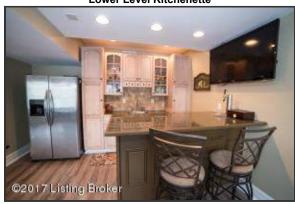

#### Walkout Lower Level

- The finished lower level is incredibly spacious and presents a wealth of opportunities for space, including; Home Gym, Office, Play Room, Hobby/Craft Space, and Second Family Room
- The finished lower level is designed with a large open flow, fifth bedroom and fourth full bathroom
- Lower Level could be turned into a Mother-In-Law Suite offering a bedroom and full bathroom, a large living space and kitchenette
- Second family room hosts custom built-in entertainment center
- Spacious living area boasts double windows for a well-lit space
- Additional perks of lower level living include a dedicated entry door to the exterior and outdoor living area through French double doors
- Quaint kitchenette features tall wood cabinetry with glass display cabinets, stone backsplash detail and spacious island with bar seating and a sink
- Open space and triple windows for natural light Perfect for entertaining!
- Lower Level Bedroom hosts a tray ceiling and gas fireplace with decorative mantle and hearth
- Full Bath provides a shower/tub combination, upgraded vanity and Travertine flooring

## **Lower Level Kitchenette**

Quaint kitchenette features tall wood cabinetry with glass display cabinets, stone Additional perks of lower level living include a dedicated entry door to the exterior backsplash detail and spacious island with bar seating and a sink

## **Lower Level Kitchenette**

Lower Level could be turned into a Mother-In-Law Suite - offering a bedroom and full bathroom, a large living space and kitchenette

#### **Walkout Lower Level**

Lower Level could be turned into a Mother-In-Law Suite - offering a bedroom and full bathroom, a large living space and kitchenette

## **Lower Level Kitchenette**

Quaint kitchenette features tall wood cabinetry with glass display cabinets, stone backsplash detail and spacious island with bar seating and a sink