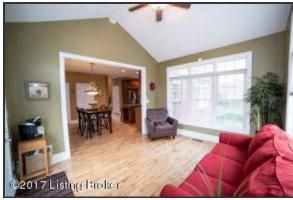

#### **Great Room**

- The Great Room is the heartbeat of the home with tall ceilings, large windows with elongating transoms and crisp, white crown molding and trim
- Gas log fireplace is accented by a white mantle and creates a dramatic focal point, highlighted by windows on either side
- The space boasts and open concept and is well lit with natural lighting from large windows as well as overhead lighting with fan
- A fantastic flow opportunity The Great Room is open to both the Kitchen and Sunroom

## **Great Room**

The Great Room is the heartbeat of the home with tall ceilings, large windows with elongating transoms and crisp, white crown molding and trim

#### **Great Room**

A fantastic flow opportunity – The Great Room is open to both the Kitchen and Sunroom

#### Great Room

Gas log fireplace is accented by a white mantle and creates a dramatic focal point, highlighted by windows on either side

#### **Great Room**

Gas log fireplace is accented by a white mantle and creates a dramatic focal point, highlighted by windows on either side

## **Great Room**

The space boasts and open concept and is well lit with natural lighting from large windows as well as overhead lighting with fan