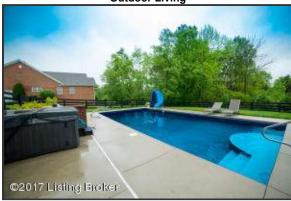

- Vacation at home! Sparkling inground pool with slide, fountain and shallow tanning ledge
- The inground pool is designed with an automatic pool cover which extends the swimming season with reduced need for heating, as well as less need for chemicals
- For maximum safety, the pool cover can be locked to prevent kids from entering unsupervised
- Your outdoor oasis awaits! A spacious concrete patio spans much of the rear of the home and could easily
  accommodate a large outdoor dining table, a grill, lounge chairs, and accent furniture
- The home is surrounded by an enormous rear and side yard for expansive greenspace and unlimited outdoor living
- Experience true Kentucky charm with the black, wooden fence that resembles local horse farms and is complete with mature landscaping
- Plenty of space to enjoy the outdoors; The yard is fully fenced and useable
- Playset to remain!
- A deep lot provides plenty of room to play, entertain, and enjoy the beauty of the outdoors
- Conveniently step from the Sun Room to the outdoor space with a generous sized deck to enjoy the outdoors
- Upper deck off of Sun Room is equipped with privacy gate
- Outdoor living space is accented with landscape beds
- Outdoor patio is wired and plumbed for a hot tub
- Walk-out Lower Level retaining wall provides privacy for the patio
- Weatherproof storage shed under rear deck

## **Outdoor Living**

Vacation at home! Sparkling inground pool with slide, fountain and shallow tanning ledge

## Outdoor Living

Vacation at home! Sparkling inground pool with slide, fountain and shallow tanning ledge

## Outdoor Living

For maximum safety, the pool cover can be locked to prevent kids from entering unsupervised