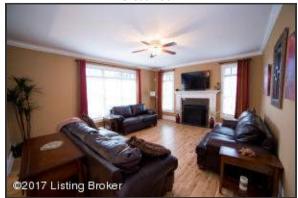

#### **Great Room**

- The Great Room is the heartbeat of the home with tall ceilings, large windows with elongating transoms and crisp, white crown molding and trim
- Gas log fireplace is accented by a white mantle and creates a dramatic focal point, highlighted by windows on either side
- The space boasts and open concept and is well lit with natural lighting from large windows as well as overhead lighting with fan
- A fantastic flow opportunity The Great Room is open to both the Kitchen and Sunroom

## **Great Room**

The Great Room is the heartbeat of the home with tall ceilings, large windows with elongating transoms and crisp, white crown molding and trim

#### **Great Room**

A fantastic flow opportunity – The Great Room is open to both the Kitchen and Sunroom

#### Great Room

Gas log fireplace is accented by a white mantle and creates a dramatic focal point, highlighted by windows on either side

#### **Great Room**

Gas log fireplace is accented by a white mantle and creates a dramatic focal point, highlighted by windows on either side

## **Great Room**

The space boasts and open concept and is well lit with natural lighting from large windows as well as overhead lighting with fan