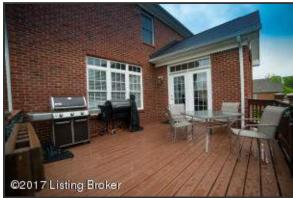

- Vacation at home! Sparkling inground pool with slide, fountain and shallow tanning ledge
- The inground pool is designed with an automatic pool cover which extends the swimming season with reduced need for heating, as well as less need for chemicals
- For maximum safety, the pool cover can be locked to prevent kids from entering unsupervised
- Your outdoor oasis awaits! A spacious concrete patio spans much of the rear of the home and could easily
  accommodate a large outdoor dining table, a grill, lounge chairs, and accent furniture
- The home is surrounded by an enormous rear and side yard for expansive greenspace and unlimited outdoor living
- Experience true Kentucky charm with the black, wooden fence that resembles local horse farms and is complete with mature landscaping
- Plenty of space to enjoy the outdoors; The yard is fully fenced and useable
- Playset to remain!
- A deep lot provides plenty of room to play, entertain, and enjoy the beauty of the outdoors
- Conveniently step from the Sun Room to the outdoor space with a generous sized deck to enjoy the outdoors
- Upper deck off of Sun Room is equipped with privacy gate
- Outdoor living space is accented with landscape beds
- Outdoor patio is wired and plumbed for a hot tub
- Walk-out Lower Level retaining wall provides privacy for the patio
- Weatherproof storage shed under rear deck

#### **Back Deck**

Conveniently step from the Sun Room to the outdoor space with a generous sized deck to enjoy the outdoors

## **Outdoor Living**

Outdoor patio is wired and plumbed for a hot tub

## **Back Deck**

Upper deck off of Sun Room is equipped with privacy gate

## Outdoor Living

Your outdoor oasis awaits! A spacious concrete patio spans much of the rear of the home and could easily accommodate a large outdoor dining table, a grill, lounge chairs, and accent furniture