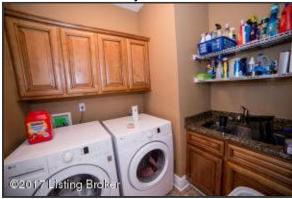

## Laundry/ Mud Room

- The Laundry Room is equipped with a utility sink and built-in cabinetry for sorting and storage
- Mud Room is the perfect space to store every day items in the convenient, built-in storage area

#### Laundry/Mud Room

Mud Room is the perfect space to store every day items in the convenient, built-in storage area

## Laundry/Mud Room

The Laundry Room is equipped with a utility sink and built-in cabinetry for sorting and storage