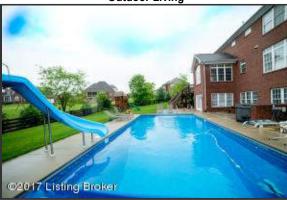

- Vacation at home! Sparkling inground pool with slide, fountain and shallow tanning ledge
- The inground pool is designed with an automatic pool cover which extends the swimming season with reduced need for heating, as well as less need for chemicals
- For maximum safety, the pool cover can be locked to prevent kids from entering unsupervised
- Your outdoor oasis awaits! A spacious concrete patio spans much of the rear of the home and could easily
  accommodate a large outdoor dining table, a grill, lounge chairs, and accent furniture
- The home is surrounded by an enormous rear and side yard for expansive greenspace and unlimited outdoor living
- Experience true Kentucky charm with the black, wooden fence that resembles local horse farms and is complete with mature landscaping
- Plenty of space to enjoy the outdoors; The yard is fully fenced and useable
- Playset to remain!
- A deep lot provides plenty of room to play, entertain, and enjoy the beauty of the outdoors
- Conveniently step from the Sun Room to the outdoor space with a generous sized deck to enjoy the outdoors
- Upper deck off of Sun Room is equipped with privacy gate
- Outdoor living space is accented with landscape beds
- Outdoor patio is wired and plumbed for a hot tub
- Walk-out Lower Level retaining wall provides privacy for the patio
- Weatherproof storage shed under rear deck

## **Outdoor Living**

Vacation at home! Sparkling inground pool with slide, fountain and shallow tanning ledge

## Outdoor Living

Vacation at home! Sparkling inground pool with slide, fountain and shallow tanning ledge