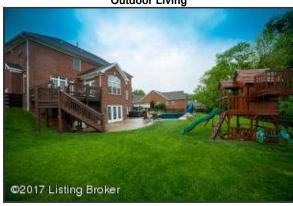

- Vacation at home! Sparkling inground pool with slide, fountain and shallow tanning ledge
- The inground pool is designed with an automatic pool cover which extends the swimming season with reduced need for heating, as well as less need for chemicals
- For maximum safety, the pool cover can be locked to prevent kids from entering unsupervised
- Your outdoor oasis awaits! A spacious concrete patio spans much of the rear of the home and could easily
  accommodate a large outdoor dining table, a grill, lounge chairs, and accent furniture
- The home is surrounded by an enormous rear and side yard for expansive greenspace and unlimited outdoor living
- Experience true Kentucky charm with the black, wooden fence that resembles local horse farms and is complete with mature landscaping
- Plenty of space to enjoy the outdoors; The yard is fully fenced and useable
- Playset to remain!
- A deep lot provides plenty of room to play, entertain, and enjoy the beauty of the outdoors
- Conveniently step from the Sun Room to the outdoor space with a generous sized deck to enjoy the outdoors
- Upper deck off of Sun Room is equipped with privacy gate
- Outdoor living space is accented with landscape beds
- Outdoor patio is wired and plumbed for a hot tub
- Walk-out Lower Level retaining wall provides privacy for the patio
- Weatherproof storage shed under rear deck

## **Outdoor Living**

Vacation at home! Sparkling inground pool with slide, fountain and shallow tanning ledge

## Outdoor Living

Vacation at home! Sparkling inground pool with slide, fountain and shallow tanning ledge

## Outdoor Living

Your outdoor oasis awaits! A spacious concrete patio spans much of the rear of the home and could easily accommodate a large outdoor dining table, a grill, lounge chairs, and accent furniture