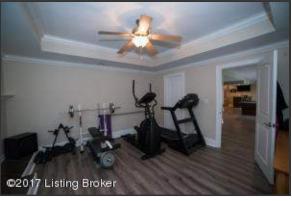

#### Walkout Lower Level

- The finished lower level is incredibly spacious and presents a wealth of opportunities for space, including; Home Gym, Office, Play Room, Hobby/Craft Space, and Second Family Room
- The finished lower level is designed with a large open flow, fifth bedroom and fourth full bathroom
- Lower Level could be turned into a Mother-In-Law Suite offering a bedroom and full bathroom, a large living space and kitchenette
- Second family room hosts custom built-in entertainment center
- Spacious living area boasts double windows for a well-lit space
- Additional perks of lower level living include a dedicated entry door to the exterior and outdoor living area through French double doors
- Quaint kitchenette features tall wood cabinetry with glass display cabinets, stone backsplash detail and spacious island with bar seating and a sink
- Open space and triple windows for natural light Perfect for entertaining!
- Lower Level Bedroom hosts a tray ceiling and gas fireplace with decorative mantle and hearth
- Full Bath provides a shower/tub combination, upgraded vanity and Travertine flooring

#### **Walkout Lower Level**

The finished lower level is incredibly spacious and presents a wealth of opportunities for space, including; Home Gym, Office, Play Room, Hobby/Craft Space, and Second Family Room

## **Walkout Lower Level**

The finished lower level is incredibly spacious and presents a wealth of opportunities for space, including; Home Gym, Office, Play Room, Hobby/Craft Space, and Second Family Room