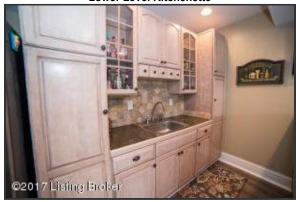

#### Walkout Lower Level

- The finished lower level is incredibly spacious and presents a wealth of opportunities for space, including; Home Gym, Office, Play Room, Hobby/Craft Space, and Second Family Room
- The finished lower level is designed with a large open flow, fifth bedroom and fourth full bathroom
- Lower Level could be turned into a Mother-In-Law Suite offering a bedroom and full bathroom, a large living space and kitchenette
- Second family room hosts custom built-in entertainment center
- Spacious living area boasts double windows for a well-lit space
- Additional perks of lower level living include a dedicated entry door to the exterior and outdoor living area through French double doors
- Quaint kitchenette features tall wood cabinetry with glass display cabinets, stone backsplash detail and spacious island with bar seating and a sink
- Open space and triple windows for natural light Perfect for entertaining!
- Lower Level Bedroom hosts a tray ceiling and gas fireplace with decorative mantle and hearth
- Full Bath provides a shower/tub combination, upgraded vanity and Travertine flooring

## **Lower Level Kitchenette**

Quaint kitchenette features tall wood cabinetry with glass display cabinets, stone Additional perks of lower level living include a dedicated entry door to the exterior backsplash detail and spacious island with bar seating and a sink

## **Lower Level Kitchenette**

Lower Level could be turned into a Mother-In-Law Suite - offering a bedroom and full bathroom, a large living space and kitchenette

#### **Walkout Lower Level**

Lower Level could be turned into a Mother-In-Law Suite - offering a bedroom and full bathroom, a large living space and kitchenette

## **Lower Level Kitchenette**

Quaint kitchenette features tall wood cabinetry with glass display cabinets, stone backsplash detail and spacious island with bar seating and a sink