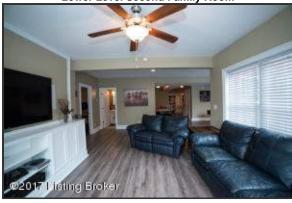

#### **Great Room**

- The Great Room is the heartbeat of the home with tall ceilings, large windows with elongating transoms and crisp, white crown molding and trim
- Gas log fireplace is accented by a white mantle and creates a dramatic focal point, highlighted by windows on either side
- The space boasts and open concept and is well lit with natural lighting from large windows as well as overhead lighting with fan
- A fantastic flow opportunity The Great Room is open to both the Kitchen and Sunroom

## **Great Room**

The Great Room is the heartbeat of the home with tall ceilings, large windows with elongating transoms and crisp, white crown molding and trim

#### **Great Room**

A fantastic flow opportunity – The Great Room is open to both the Kitchen and Sunroom

#### Great Room

Gas log fireplace is accented by a white mantle and creates a dramatic focal point, highlighted by windows on either side

#### **Great Room**

Gas log fireplace is accented by a white mantle and creates a dramatic focal point, highlighted by windows on either side

## **Great Room**

The space boasts and open concept and is well lit with natural lighting from large windows as well as overhead lighting with fan