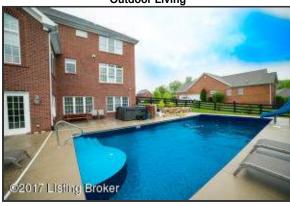

- Vacation at home! Sparkling inground pool with slide, fountain and shallow tanning ledge
- The inground pool is designed with an automatic pool cover which extends the swimming season with reduced need for heating, as well as less need for chemicals
- For maximum safety, the pool cover can be locked to prevent kids from entering unsupervised
- Your outdoor oasis awaits! A spacious concrete patio spans much of the rear of the home and could easily
  accommodate a large outdoor dining table, a grill, lounge chairs, and accent furniture
- The home is surrounded by an enormous rear and side yard for expansive greenspace and unlimited outdoor living
- Experience true Kentucky charm with the black, wooden fence that resembles local horse farms and is complete with mature landscaping
- Plenty of space to enjoy the outdoors; The yard is fully fenced and useable
- Playset to remain!
- A deep lot provides plenty of room to play, entertain, and enjoy the beauty of the outdoors
- Conveniently step from the Sun Room to the outdoor space with a generous sized deck to enjoy the outdoors
- Upper deck off of Sun Room is equipped with privacy gate
- Outdoor living space is accented with landscape beds
- Outdoor patio is wired and plumbed for a hot tub
- Walk-out Lower Level retaining wall provides privacy for the patio
- Weatherproof storage shed under rear deck

## **Outdoor Living**

Vacation at home! Sparkling inground pool with slide, fountain and shallow tanning ledge

## Outdoor Living

Vacation at home! Sparkling inground pool with slide, fountain and shallow tanning ledge

## Outdoor Living

For maximum safety, the pool cover can be locked to prevent kids from entering unsupervised