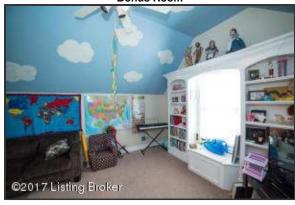

- The third additional bedroom hosts a large window, a generous size closet and shared Jack and Jill bath with second bedroom
- The Jack and Jill Full Bath offers a personal vanity space for each bedroom as well as separate, private rooms for toilet and shower area
- Full bath features a shower/tub combination and Travertine flooring
- The Second Level also offers a spacious bonus room perfect for a play area!
- Bonus space features custom, built-in shelving and seating area around the window
- Access to bonus space through bedrooms

## **Bonus Space**

The Second Level also offers a spacious bonus room - perfect for a play area!

#### **Bonus Room**

Bonus space features custom, built-in shelving and seating area around the window

#### **Bonus Room**

The Second Level also offers a spacious bonus room - perfect for a play area!