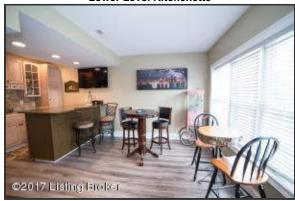

## **Lower Level Kitchenette**

Quaint kitchenette features tall wood cabinetry with glass display cabinets, stone Additional perks of lower level living include a dedicated entry door to the exterior backsplash detail and spacious island with bar seating and a sink

## **Lower Level Kitchenette**

Lower Level could be turned into a Mother-In-Law Suite - offering a bedroom and full bathroom, a large living space and kitchenette

## **Lower Level Kitchenette**

Quaint kitchenette features tall wood cabinetry with glass display cabinets, stone backsplash detail and spacious island with bar seating and a sink