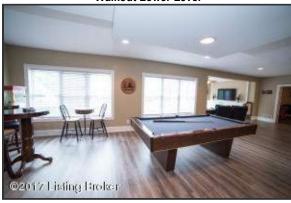

#### Walkout Lower Level

- The finished lower level is incredibly spacious and presents a wealth of opportunities for space, including; Home Gym, Office, Play Room, Hobby/Craft Space, and Second Family Room
- The finished lower level is designed with a large open flow, fifth bedroom and fourth full bathroom
- Lower Level could be turned into a Mother-In-Law Suite offering a bedroom and full bathroom, a large living space and kitchenette
- Second family room hosts custom built-in entertainment center
- Spacious living area boasts double windows for a well-lit space
- Additional perks of lower level living include a dedicated entry door to the exterior and outdoor living area through French double doors
- Quaint kitchenette features tall wood cabinetry with glass display cabinets, stone backsplash detail and spacious island with bar seating and a sink
- Open space and triple windows for natural light Perfect for entertaining!
- Lower Level Bedroom hosts a tray ceiling and gas fireplace with decorative mantle and hearth
- Full Bath provides a shower/tub combination, upgraded vanity and Travertine flooring

#### **Walkout Lower Level**

The finished lower level is incredibly spacious and presents a wealth of opportunities for space, including; Home Gym, Office, Play Room, Hobby/Craft Space, and Second Family Room

#### **Walkout Lower Level**

Open space and triple windows for natural light – Perfect for entertaining!

## **Walkout Lower Level**

The finished lower level is incredibly spacious and presents a wealth of opportunities for space, including; Home Gym, Office, Play Room, Hobby/Craft Space, and Second Family Room

## **Walkout Lower Level**

Open space and triple windows for natural light – Perfect for entertaining!