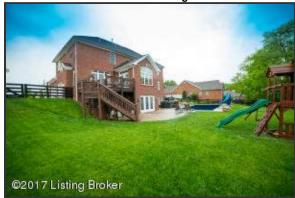

- Vacation at home! Sparkling inground pool with slide, fountain and shallow tanning ledge
- The inground pool is designed with an automatic pool cover which extends the swimming season with reduced need for heating, as well as less need for chemicals
- For maximum safety, the pool cover can be locked to prevent kids from entering unsupervised
- Your outdoor oasis awaits! A spacious concrete patio spans much of the rear of the home and could easily
  accommodate a large outdoor dining table, a grill, lounge chairs, and accent furniture
- The home is surrounded by an enormous rear and side yard for expansive greenspace and unlimited outdoor living
- Experience true Kentucky charm with the black, wooden fence that resembles local horse farms and is complete with mature landscaping
- Plenty of space to enjoy the outdoors; The yard is fully fenced and useable
- Playset to remain!
- A deep lot provides plenty of room to play, entertain, and enjoy the beauty of the outdoors
- Conveniently step from the Sun Room to the outdoor space with a generous sized deck to enjoy the outdoors
- Upper deck off of Sun Room is equipped with privacy gate
- Outdoor living space is accented with landscape beds
- Outdoor patio is wired and plumbed for a hot tub
- Walk-out Lower Level retaining wall provides privacy for the patio
- Weatherproof storage shed under rear deck

## Outdoor Living

The home is surrounded by an enormous rear and side yard for expansive greenspace and unlimited outdoor living

## **Outdoor Living**

A deep lot provides plenty of room to play, entertain, and enjoy the beauty of the outdoors