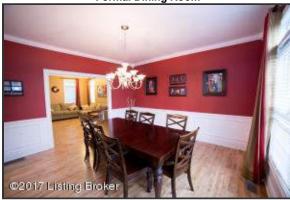

## Formal Dining Room

- This gathering space offers plenty of room for a generous table and dining furniture
- The Dining Room flows naturally from the Foyer and Living Spaces and is finished with wainscoting
- Formal Dining can be segmented from the home if entertaining styles prefer French pocket doors separates the living and dining spaces
- Dining space is well lit with a wall of multiple windows the encompass the space as well as a chandelier above the dining table

## **Formal Dining Room**

with wainscoting

## **Formal Dining Room**

Dining space is well lit with a wall of multiple windows the encompass the space as well as a chandelier above the dining table

## Formal Dining Room

Formal Dining can be segmented from the home if entertaining styles prefer – French pocket doors separates the living and dining spaces