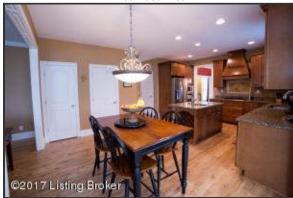

## Formal Dining Room

- This gathering space offers plenty of room for a generous table and dining furniture
- The Dining Room flows naturally from the Foyer and Living Spaces and is finished with wainscoting
- Formal Dining can be segmented from the home if entertaining styles prefer French pocket doors separates the living and dining spaces
- Dining space is well lit with a wall of multiple windows the encompass the space as well as a chandelier above the dining table

#### Kitchen

- The Kitchen is designed with custom tall, natural-tone wood cabinetry and dressed with attractive hardware plenty of storage space!
- Kitchen boasts hardwood flooring, a spacious island with seating area, recessed bar sink and built-in wine rack, highlighted with architectural details and recessed lighting truly exquisite!
- Kitchen hosts stainless steel dishwasher and deep, double-bowl sink
- The kitchen is also equipped with a large pantry closet, providing plenty of extra storage space
- Eat-In Kitchen offers direct access to the Sunroom and back deck great for hosting!
- Smooth finish ceilings

- The kitchen overlooks the peaceful green scape of the backyard and pool
- Breakfast area comfortably accommodates a full-sized table and is lit with a chandelier
- Kitchen provides direct access to Foyer, Formal Dining Room, Sunroom and Great Room

## Kitchen

Kitchen boasts hardwood flooring, a spacious island with seating area, recessed bar sink and built-in wine rack, highlighted with architectural details and recessed lighting - truly exquisite!

#### Kitchen

Kitchen boasts hardwood flooring, a spacious island with seating area, recessed bar sink and built-in wine rack, highlighted with architectural details and recessed lighting – truly exquisite!