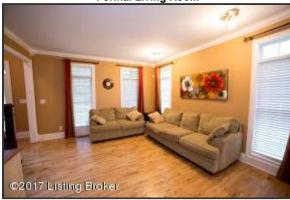

#### Formal Living Room

- The space boasts and open concept and is well lit with natural lighting from large windows
- Formal living boasts gleaming hardwood flooring, smooth ceilings and four windows with elongating transoms
- Large doorways transition the open foyer space into the living and dining areas

## **Formal Living Room**

The space boasts and open concept and is well lit with natural lighting from large The Dining Room flows naturally from the Foyer and Living Spaces and is finished windows

## **Formal Living Room**

Formal living boasts gleaming hardwood flooring, smooth ceilings and four windows with elongating transoms

**Formal Living Room** 

Formal living boasts gleaming hardwood flooring, smooth ceilings and four windows with elongating transoms

## **Formal Living Room**

Large doorways transition the open foyer space into the living and dining areas

## **Formal Living Room**

The space boasts and open concept and is well lit with natural lighting from large windows