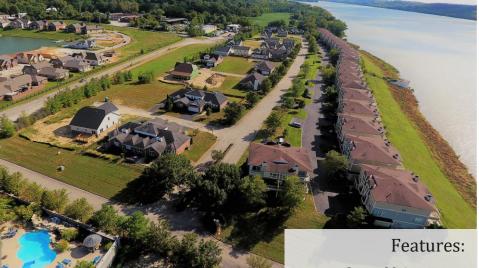

## River Lifestyle at Yacht Club Estates!

## Docks and Boat Valet Service Just Seconds Away from Your Front Door!

Heather's Valet Service available year round for \$1550!

Call before you want to spend the day on your boat and Heather's will valet your boat to the water and have it tied to the dock, ready for your arrival!

After a day on the water, you dock your boat and head home – Heather's Valet Service puts your boat in storage until the next time!

## This Lifestyle Can Be Yours at Yacht Club Estates!