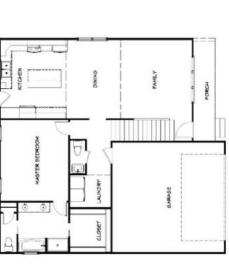

## Yacht Club Estates

FOR MORE INFO IMMEDIATELY, TEXT 16526 TO 46835

3-5 Bedroom Options • North Oldham Schools Slab and Basement Options • Not in Flood Plain

Welcome to Yacht Club Estates! Just a few steps and you're enjoying the beautiful Ohio River with the benefit of not being in the flood plain. Located in the award-winning North Oldham Co School. Don't miss this opportunity to build your brand-new dream home by the river, in the North Oldham School district. The Buyer has options to customize floor plan per Buyer's specific needs, wishes, and ideals! Five different floor plans available, several home sites remaining to choose from, extremely flexible financing options available - buyer does NOT have to carry construction loan; Buyer can opt for one time close for both lot and home!