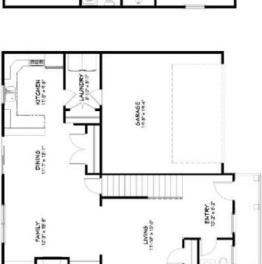

## Yacht Club Estates

FOR MORE INFO IMMEDIATELY, TEXT 16526 TO 46835

3-5 Bedroom Options • North Oldham Schools Slab and Basement Options • Not in Flood Plain

Welcome to Yacht Club Estates! Just a few steps and you're enjoying the beautiful Ohio River with the benefit of not being in the flood plain. Located in the award-winning North Oldham Co School. Don't miss this opportunity to build your brand-new dream home by the river, in the North Oldham School district. The Buyer has options to customize floor plan per Buyer's specific needs, wishes, and ideals! Five different floor plans available, several home sites remaining to choose from, extremely flexible financing options available - buyer does NOT have to carry construction loan; Buyer can opt for one time close for both lot and home!