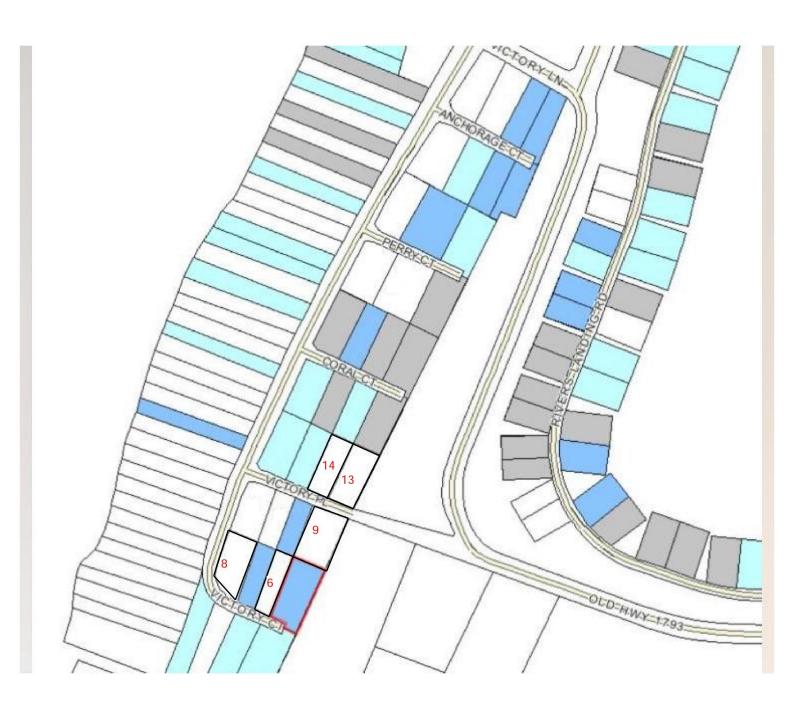

## Yacht Club Estates

FOR MORE INFO IMMEDIATELY, TEXT 16526 TO 46835

3-5 Bedroom Options • North Oldham Schools Slab and Basement Options • Not in Flood Plain

Welcome to Yacht Club Estates! Just a few steps and you're enjoying the beautiful Ohio River with the benefit of not being in the flood plain. Located in the award-winning North Oldham Co School. Don't miss this opportunity to build your brand-new dream home by the river, in the North Oldham School district. The Buyer has options to customize floor plan per Buyer's specific needs, wishes, and ideals! Five different floor plans available, several home sites remaining to choose from, extremely flexible financing options available - buyer does NOT have to carry construction loan; Buyer can opt for one time close for both lot and home!