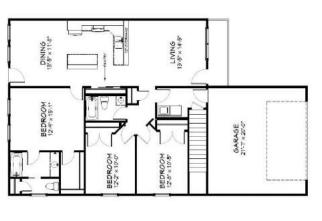

## Yacht Club Estates

FOR MORE INFO IMMEDIATELY, TEXT 16526 TO 46835

3-5 Bedroom Options • North Oldham Schools Slab and Basement Options • Not in Flood Plain

Welcome to Yacht Club Estates! Just a few steps and you're enjoying the beautiful Ohio River with the benefit of not being in the flood plain. Located in the award-winning North Oldham Co School. Don't miss this opportunity to build your brand-new dream home by the river, in the North Oldham School district. The Buyer has options to customize floor plan per Buyer's specific needs, wishes, and ideals! Five different floor plans available, several home sites remaining to choose from, extremely flexible financing options available - buyer does NOT have to carry construction loan; Buyer can opt for one time close for both lot and home!