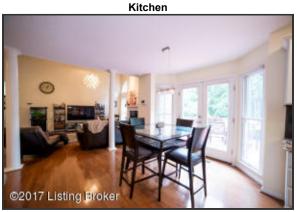

#### **Dining Room**

- This gathering space offers plenty of room for a generous table and dining furniture
- The Dining Room flows naturally from the Foyer and Living Spaces and is finished with wainscoting, fluted doorways and dentil crown molding
- Dining space is well lit with full-height, double windows as well as the chandelier above the dining table a true focal point!

#### Kitchen

- The Kitchen is designed with white cabinetry and dressed with attractive hardware plenty of storage space!
- Kitchen boasts updates including hardwood flooring, granite countertops, and is highlighted by recessed lighting truly exquisite!
- Kitchen hosts a cozy eat-in area, tucked into the bay window, with double French doors
- The kitchen is also equipped with a large pantry closet, providing plenty of extra storage space
- Eat-In Kitchen offers direct access to the back deck great for hosting!
- The kitchen overlooks the peaceful green scape of the backyard and pool
- Eat-in Kitchen comfortably accommodates a full-sized table and is lit with overhead pendant lighting
- Kitchen provides direct access to Great Room, Dining Room and Laundry Room
- Kitchen also hosts a small desk area-perfect for an at-home work space

**Dining Room** 

Dining space is well lit with full-height, double windows as well as the chandelier The Dining Room flows naturally from the Foyer and Living Spaces and is finished with wainscoting, fluted doorways and dentil crown molding

Kitchen hosts a cozy eat-in area, tucked into the bay window, with double French doors

For Current Pricing Call 502.554.9749

Kitchen

- plenty of storage space!

**First Floor Half Bath** 

Master Suite

Spacious Master Bedroom with plenty of room for a king size bed