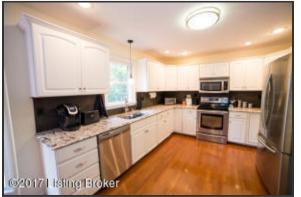

#### Kitchen

- The Kitchen is designed with white cabinetry and dressed with attractive hardware plenty of storage space!
- Kitchen boasts updates including hardwood flooring, granite countertops, and is highlighted by recessed lighting truly exquisite!
- Kitchen hosts a cozy eat-in area, tucked into the bay window, with double French doors
- The kitchen is also equipped with a large pantry closet, providing plenty of extra storage space
- Eat-In Kitchen offers direct access to the back deck great for hosting!
- The kitchen overlooks the peaceful green scape of the backyard and pool
- Eat-in Kitchen comfortably accommodates a full-sized table and is lit with overhead pendant lighting
- Kitchen provides direct access to Great Room, Dining Room and Laundry Room
- Kitchen also hosts a small desk area-perfect for an at-home work space

The Great Room is the heartbeat of the home with soaring ceiling height, beautiful A fantastic flow opportunity - The Great Room is open to the Kitchen and Dining spaces

Kitchen

Kitchen boasts updates including hardwood flooring, granite countertops, and is highlighted by recessed lighting - truly exquisite!

The Kitchen is designed with white cabinetry and dressed with attractive hardware The kitchen is also equipped with a large pantry closet, providing plenty of extra storage space

**Master Suite** 

The space is truly stunning with decorative, custom vaulted tray ceiling, hardwood flooring and neutral color scheme