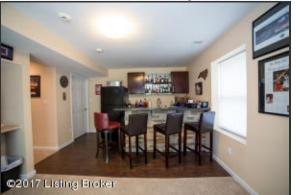

#### Walkout Lower Level

- The finished lower level is incredibly spacious and presents a wealth of opportunities for space, including; Theater Room Wet Bar and Second Family Room
- Second Family Room hosts a gas fireplace with tile hearth and decorative white mantle, neutral carpet and neutral color scheme
- Spacious living area boasts double windows for a well-lit space, recessed lighting and overhead lighting for a pool table
- Additional perks of lower level living include a dedicated entry door to the exterior and outdoor living area through French double doors
- Quaint kitchenette features granite countertops, wood cabinetry with glass display shelving and spacious island with stone detail and bar seating
- Theater room is spacious and equipped with projector hook-ups and retractable movie screen
- The space could be converted into a craft space or home office area
- Full Bath provides a shower/tub combination, upgraded vanity and tile flooring

The full bath includes tile flooring, white vanity with recessed sink and tub/shower combination

Walkout Lower Level

The finished lower level is incredibly spacious and presents a wealth of opportunities for space, including; Theater Room Wet Bar and Second Family Room

#### Walkout Lower Level

shelving and spacious island with stone detail and bar seating

Walkout Lower Level

Second Family Room hosts a gas fireplace with tile hearth and decorative white mantle, neutral carpet and neutral color scheme

Quaint kitchenette features granite countertops, wood cabinetry with glass display Quaint kitchenette features granite countertops, wood cabinetry with glass display shelving and spacious island with stone detail and bar seating