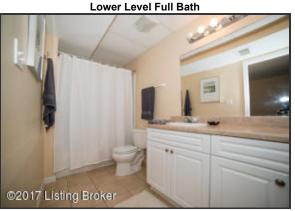

#### Walkout Lower Level

- The finished lower level is incredibly spacious and presents a wealth of opportunities for space, including; Theater Room Wet Bar and Second Family Room
- Second Family Room hosts a gas fireplace with tile hearth and decorative white mantle, neutral carpet and neutral color scheme
- Spacious living area boasts double windows for a well-lit space, recessed lighting and overhead lighting for a pool table
- Additional perks of lower level living include a dedicated entry door to the exterior and outdoor living area through French double doors
- Quaint kitchenette features granite countertops, wood cabinetry with glass display shelving and spacious island with stone detail and bar seating
- Theater room is spacious and equipped with projector hook-ups and retractable movie screen
- The space could be converted into a craft space or home office area
- Full Bath provides a shower/tub combination, upgraded vanity and tile flooring

The full bath includes tile flooring, white vanity with recessed sink and tub/shower combination

Walkout Lower Level

The finished lower level is incredibly spacious and presents a wealth of opportunities for space, including; Theater Room Wet Bar and Second Family Room

For Current Pricing Call 502.554.9749

Walkout Lower Level

Theater room is spacious and equipped with projector hook-ups and retractable movie screen

Full Bath provides a shower/tub combination, upgraded vanity and tile flooring