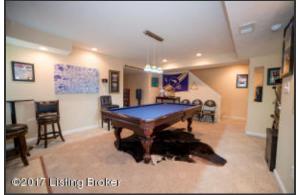

#### Walkout Lower Level

- The finished lower level is incredibly spacious and presents a wealth of opportunities for space, including; Theater Room Wet Bar and Second Family Room
- Second Family Room hosts a gas fireplace with tile hearth and decorative white mantle, neutral carpet and neutral color scheme
- Spacious living area boasts double windows for a well-lit space, recessed lighting and overhead lighting for a pool table
- Additional perks of lower level living include a dedicated entry door to the exterior and outdoor living area through French double doors
- Quaint kitchenette features granite countertops, wood cabinetry with glass display shelving and spacious island with stone detail and bar seating
- Theater room is spacious and equipped with projector hook-ups and retractable movie screen
- The space could be converted into a craft space or home office area
- Full Bath provides a shower/tub combination, upgraded vanity and tile flooring

The full bath includes tile flooring, white vanity with recessed sink and tub/shower combination

Walkout Lower Level

The finished lower level is incredibly spacious and presents a wealth of opportunities for space, including; Theater Room Wet Bar and Second Family Room

Walkout Lower Level

Spacious living area boasts double windows for a well-lit space, recessed lighting Additional perks of lower level living include a dedicated entry door to the exterior and outdoor living area through French double doors

Lower Level Living

Quaint kitchenette features granite countertops, wood cabinetry with glass display shelving and spacious island with stone detail and bar seating

Lower Level Living

Spacious living area boasts double windows for a well-lit space, recessed lighting and overhead lighting for a pool table