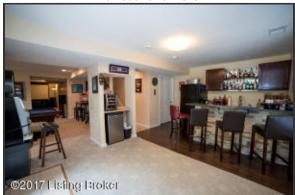

#### Walkout Lower Level

- The finished lower level is incredibly spacious and presents a wealth of opportunities for space, including; Theater Room Wet Bar and Second Family Room
- Second Family Room hosts a gas fireplace with tile hearth and decorative white mantle, neutral carpet and neutral color scheme
- Spacious living area boasts double windows for a well-lit space, recessed lighting and overhead lighting for a pool table
- Additional perks of lower level living include a dedicated entry door to the exterior and outdoor living area through French double doors
- Quaint kitchenette features granite countertops, wood cabinetry with glass display shelving and spacious island with stone detail and bar seating
- Theater room is spacious and equipped with projector hook-ups and retractable movie screen
- The space could be converted into a craft space or home office area
- Full Bath provides a shower/tub combination, upgraded vanity and tile flooring

Quaint kitchenette features granite countertops, wood cabinetry with glass display Quaint kitchenette features granite countertops, wood cabinetry with glass display shelving and spacious island with stone detail and bar seating

Lower Level Living

Quaint kitchenette features granite countertops, wood cabinetry with glass display shelving and spacious island with stone detail and bar seating

Lower Level Living

Spacious living area boasts double windows for a well-lit space, recessed lighting and overhead lighting for a pool table