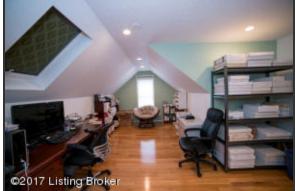

#### Walkout Lower Level

- The finished lower level is incredibly spacious and presents a wealth of opportunities for space, including; Theater Room Wet Bar and Second Family Room
- Second Family Room hosts a gas fireplace with tile hearth and decorative white mantle, neutral carpet and neutral color scheme
- Spacious living area boasts double windows for a well-lit space, recessed lighting and overhead lighting for a pool table
- Additional perks of lower level living include a dedicated entry door to the exterior and outdoor living area through French double doors
- Quaint kitchenette features granite countertops, wood cabinetry with glass display shelving and spacious island with stone detail and bar seating
- Theater room is spacious and equipped with projector hook-ups and retractable movie screen
- The space could be converted into a craft space or home office area
- Full Bath provides a shower/tub combination, upgraded vanity and tile flooring

For Current Pricing Call 502.554.9749

Walkout Lower Level

Theater room is spacious and equipped with projector hook-ups and retractable movie screen

Full Bath provides a shower/tub combination, upgraded vanity and tile flooring

The space could be converted into a craft space or home office area

Outdoor Living

Conveniently step from the Eat-in Kitchen to the outdoor space with a generous sized deck to enjoy the outdoors

Outdoor Living