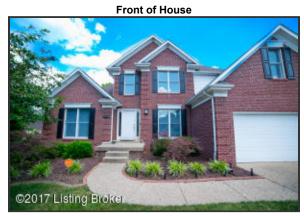

#### **Property Features**

- Curb appeal abounds- the brick façade is highlighted by black shutters and mature landscaping
- Your eyes will be drawn to the front porch as you approach the aggregate walkway; The entrance is accented with manicured landscaping reflecting the architectural style of the home, elongated windows and beautiful window header detail to greet you upon entry
- The home boasts a new roof, walkout lower level, and hardwood flooring throughout
- Home is equipped with a security system

Welcome Home!

Brick Exterior with Lush Outdoor Space and Two-Car Garage

Your eyes will be drawn to the front porch as you approach the aggregate walkway; The entrance is accented with manicured landscaping reflecting the architectural style of the home, elongated windows and beautiful window header detail to greet you upon entry

**Dining Room** 

above the dining table - a true focal point!

Front of House

Curb appeal abounds- the brick façade is highlighted by black shutters and mature landscaping

Spacious Foyer with tile flooring is designed with sprawling width, and serviced by a convenient coat closet - a true gathering space while welcoming family and friends into your home