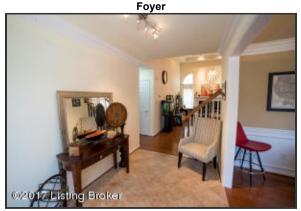

#### Foyer

- The front door, framed by sidelights, creates an elegant entry into the foyer
- Spacious Foyer with tile flooring is designed with sprawling width, and serviced by a convenient coat closet a true gathering space while welcoming family and friends into your home
- Decorative white spindles complement the wood staircase
- White, dentil crown molding accentuates the space
- Guest bath is conveniently located off the Foyer and features a porcelain pedestal sink and hardwood floors

**Dining Room** 

above the dining table - a true focal point!

Front of House

Curb appeal abounds- the brick façade is highlighted by black shutters and mature landscaping

Spacious Foyer with tile flooring is designed with sprawling width, and serviced by a convenient coat closet - a true gathering space while welcoming family and friends into your home