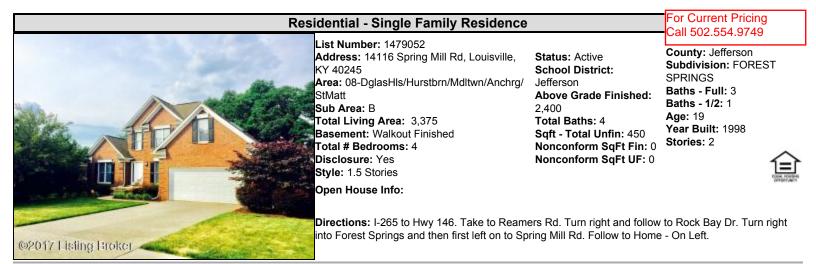

# THE PRICE GROUP

Visual Tour Online: www.14116SpringMillRoad.com

#### This home checks all the boxes! In the highly sought after 40245 zip code minutes from I-265, I-71, and numerous shops and restaurants of Northeast Louisville, this 4 bed, 3.5 bath is completely updated. Hardwood flooring, granite countertops, 2-year old roof, updated master bath, and so much more you just have to see! The walkout basement is fully finished with a newly built-in wet bar/entertainment area, a large hearth/game room, and fully updated theater room - friends and family won't want to leave. The home also offers a complete owner's suite and en suite bath on the 1st floor. The main floor is an open design and you'll love the cozy fireplace in the Great Room. The laundry room is conveniently located on the first floor and the dine-in area walks out onto a secluded deck space....Head upstairs and enjoy 3 large, brightly-lit bedrooms. The largest room is expansive could be an upstairs playroom or additional family room. The Forest Springs neighborhood is lined with sidewalks - perfect for long walks or runs...don't forget to enjoy the clubhouse, pool, and other amenities. This home is a must see and won't last long! Call the list agent today for more information or to schedule a private viewing!

14116 Spring Mill Road

FOR MORE INFO IMMEDIATELY, TEXT 24125 TO 46835

### Updates Throughout! • Hardwood Flooring Brick Exterior with Fully Fenced Backyard

Features:

4 Bedrooms 3.5 Baths

3300+ Finished Square Feet

Finished, Walkout Lower Level

Two-Car Garage

(502) 554-9749 • (502) 554-9429 (fax) www.ChooseThePriceGroup.com info@kwPriceGroup.com 9911 Shelbyville Road #100 Louisville, KY 40223

## 14116 Spring Mill Road, Special Features

4 Bedrooms/3.5 Baths, 3300+ Total Finished Square Feet, .23 Acres Brick Exterior with Lush Outdoor Space and Two-Car Garage Home is quietly tucked away in a low-traffic community Updates Throughout!