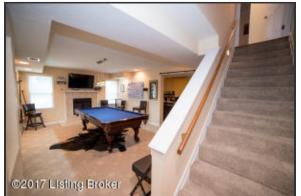

#### Walkout Lower Level

- The finished lower level is incredibly spacious and presents a wealth of opportunities for space, including; Theater Room Wet Bar and Second Family Room
- Second Family Room hosts a gas fireplace with tile hearth and decorative white mantle, neutral carpet and neutral color scheme
- Spacious living area boasts double windows for a well-lit space, recessed lighting and overhead lighting for a pool table
- Additional perks of lower level living include a dedicated entry door to the exterior and outdoor living area through French double doors
- Quaint kitchenette features granite countertops, wood cabinetry with glass display shelving and spacious island with stone detail and bar seating
- Theater room is spacious and equipped with projector hook-ups and retractable movie screen
- The space could be converted into a craft space or home office area
- Full Bath provides a shower/tub combination, upgraded vanity and tile flooring

The full bath includes tile flooring, white vanity with recessed sink and tub/shower combination

Walkout Lower Level

The finished lower level is incredibly spacious and presents a wealth of opportunities for space, including; Theater Room Wet Bar and Second Family Room

Walkout Lower Level

Spacious living area boasts double windows for a well-lit space, recessed lighting Additional perks of lower level living include a dedicated entry door to the exterior and outdoor living area through French double doors