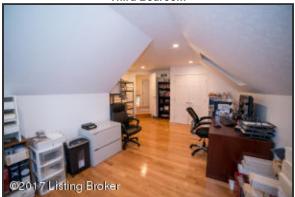

#### Walkout Lower Level

- The finished lower level is incredibly spacious and presents a wealth of opportunities for space, including; Theater Room Wet Bar and Second Family Room
- Second Family Room hosts a gas fireplace with tile hearth and decorative white mantle, neutral carpet and neutral color scheme
- Spacious living area boasts double windows for a well-lit space, recessed lighting and overhead lighting for a pool table
- Additional perks of lower level living include a dedicated entry door to the exterior and outdoor living area through French double doors
- Quaint kitchenette features granite countertops, wood cabinetry with glass display shelving and spacious island with stone detail and bar seating
- Theater room is spacious and equipped with projector hook-ups and retractable movie screen
- The space could be converted into a craft space or home office area
- Full Bath provides a shower/tub combination, upgraded vanity and tile flooring

The space could be converted into a craft space or home office area

Outdoor Living

Conveniently step from the Eat-in Kitchen to the outdoor space with a generous sized deck to enjoy the outdoors

Outdoor Living