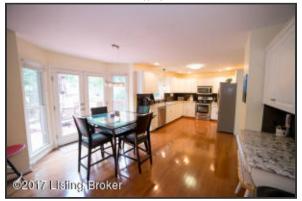

#### **Great Room**

- The Great Room is the heartbeat of the home with soaring ceiling height, beautiful double-tray ceiling, large windows with decorative transoms and crisp, white crown molding and trim
- Gas log fireplace is accented by a white mantle and creates a dramatic focal point, highlighted by windows on either side
- The space boasts and open concept and is well lit with natural lighting from large windows as well as dramatic overhead lighting
- A fantastic flow opportunity The Great Room is open to the Kitchen and Dining spaces

The Great Room is the heartbeat of the home with soaring ceiling height, beautiful A fantastic flow opportunity - The Great Room is open to the Kitchen and Dining spaces

Kitchen

Kitchen boasts updates including hardwood flooring, granite countertops, and is highlighted by recessed lighting - truly exquisite!

#### Dining Room

This gathering space offers plenty of room for a generous table and dining furniture

Great Room

The space boasts and open concept and is well lit with natural lighting from large windows as well as dramatic overhead lighting