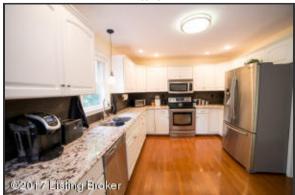

#### Kitchen

- The Kitchen is designed with white cabinetry and dressed with attractive hardware plenty of storage space!
- Kitchen boasts updates including hardwood flooring, granite countertops, and is highlighted by recessed lighting truly exquisite!
- Kitchen hosts a cozy eat-in area, tucked into the bay window, with double French doors
- The kitchen is also equipped with a large pantry closet, providing plenty of extra storage space
- Eat-In Kitchen offers direct access to the back deck great for hosting!
- The kitchen overlooks the peaceful green scape of the backyard and pool
- Eat-in Kitchen comfortably accommodates a full-sized table and is lit with overhead pendant lighting
- Kitchen provides direct access to Great Room, Dining Room and Laundry Room
- Kitchen also hosts a small desk area-perfect for an at-home work space

The Great Room is the heartbeat of the home with soaring ceiling height, beautiful A fantastic flow opportunity - The Great Room is open to the Kitchen and Dining spaces

Kitchen

Kitchen boasts updates including hardwood flooring, granite countertops, and is highlighted by recessed lighting - truly exquisite!

Kitchen hosts a cozy eat-in area, tucked into the bay window, with double French doors

For Current Pricing Call 502.554.9749

Kitchen

- plenty of storage space!

**First Floor Half Bath** 

Master Suite

Spacious Master Bedroom with plenty of room for a king size bed

The Kitchen is designed with white cabinetry and dressed with attractive hardware The kitchen is also equipped with a large pantry closet, providing plenty of extra storage space

**Master Suite** 

The space is truly stunning with decorative, custom vaulted tray ceiling, hardwood flooring and neutral color scheme