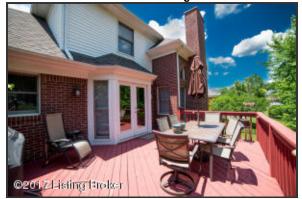

#### Outdoor Living

- Your outdoor oasis awaits! A spacious back deck spans much of the rear of the home and could easily accommodate a large outdoor dining table, a grill, lounge chairs, and accent furniture
- The home is surrounded by an enormous rear and side yard for expansive greenspace and unlimited outdoor living
- Plenty of space to enjoy the outdoors; The yard is fully fenced and provides two gate entrances

- A deep lot provides plenty of room to play, entertain, and enjoy the beauty of the outdoors
- Conveniently step from the Eat-in Kitchen to the outdoor space with a generous sized deck to enjoy the outdoors
- Walk-out lower level patio is accented with landscape beds

The space could be converted into a craft space or home office area

Outdoor Living

Conveniently step from the Eat-in Kitchen to the outdoor space with a generous sized deck to enjoy the outdoors

Outdoor Living

Walk-out lower level patio is accented with landscape beds

White, dentil crown molding accentuates the space

Great Room

Eat-in Kitchen comfortably accommodates a full-sized table and is lit with overhead pendant lighting