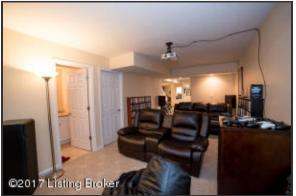

#### Walkout Lower Level

- The finished lower level is incredibly spacious and presents a wealth of opportunities for space, including; Theater Room Wet Bar and Second Family Room
- Second Family Room hosts a gas fireplace with tile hearth and decorative white mantle, neutral carpet and neutral color scheme
- Spacious living area boasts double windows for a well-lit space, recessed lighting and overhead lighting for a pool table
- Additional perks of lower level living include a dedicated entry door to the exterior and outdoor living area through French double doors
- Quaint kitchenette features granite countertops, wood cabinetry with glass display shelving and spacious island with stone detail and bar seating
- Theater room is spacious and equipped with projector hook-ups and retractable movie screen
- The space could be converted into a craft space or home office area
- Full Bath provides a shower/tub combination, upgraded vanity and tile flooring

For Current Pricing Call 502.554.9749

Walkout Lower Level

Theater room is spacious and equipped with projector hook-ups and retractable movie screen

Full Bath provides a shower/tub combination, upgraded vanity and tile flooring