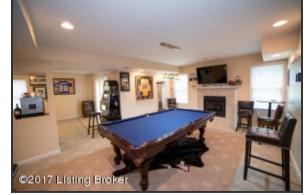

#### Walkout Lower Level

- The finished lower level is incredibly spacious and presents a wealth of opportunities for space, including; Theater Room Wet Bar and Second Family Room
- Second Family Room hosts a gas fireplace with tile hearth and decorative white mantle, neutral carpet and neutral color scheme
- Spacious living area boasts double windows for a well-lit space, recessed lighting and overhead lighting for a pool table
- Additional perks of lower level living include a dedicated entry door to the exterior and outdoor living area through French double doors
- Quaint kitchenette features granite countertops, wood cabinetry with glass display shelving and spacious island with stone detail and bar seating
- Theater room is spacious and equipped with projector hook-ups and retractable movie screen
- The space could be converted into a craft space or home office area
- Full Bath provides a shower/tub combination, upgraded vanity and tile flooring

**Great Room** 

double-tray ceiling, large windows with decorative transoms and crisp, white crown molding and trim

©2017 Listing Broker

Kitchen provides direct access to Great Room, Dining Room and Laundry Room

The Great Room is the heartbeat of the home with soaring ceiling height, beautiful A fantastic flow opportunity - The Great Room is open to the Kitchen and Dining spaces

Kitchen

Kitchen boasts updates including hardwood flooring, granite countertops, and is highlighted by recessed lighting - truly exquisite!

Walkout Lower Level

and overhead lighting for a pool table