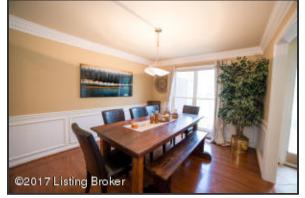

#### **Dining Room**

- This gathering space offers plenty of room for a generous table and dining furniture
- The Dining Room flows naturally from the Foyer and Living Spaces and is finished with wainscoting, fluted doorways and dentil crown molding
- Dining space is well lit with full-height, double windows as well as the chandelier above the dining table a true focal point!

**Dining Room** 

above the dining table - a true focal point!

Front of House

Curb appeal abounds- the brick façade is highlighted by black shutters and mature landscaping

Spacious Foyer with tile flooring is designed with sprawling width, and serviced by a convenient coat closet - a true gathering space while welcoming family and friends into your home

**Dining Room** 

Dining space is well lit with full-height, double windows as well as the chandelier The Dining Room flows naturally from the Foyer and Living Spaces and is finished with wainscoting, fluted doorways and dentil crown molding