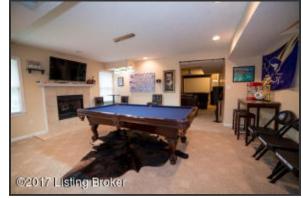

#### Walkout Lower Level

- The finished lower level is incredibly spacious and presents a wealth of opportunities for space, including; Theater Room Wet Bar and Second Family Room
- Second Family Room hosts a gas fireplace with tile hearth and decorative white mantle, neutral carpet and neutral color scheme
- Spacious living area boasts double windows for a well-lit space, recessed lighting and overhead lighting for a pool table
- Additional perks of lower level living include a dedicated entry door to the exterior and outdoor living area through French double doors
- Quaint kitchenette features granite countertops, wood cabinetry with glass display shelving and spacious island with stone detail and bar seating
- Theater room is spacious and equipped with projector hook-ups and retractable movie screen
- The space could be converted into a craft space or home office area
- Full Bath provides a shower/tub combination, upgraded vanity and tile flooring

The full bath includes tile flooring, white vanity with recessed sink and tub/shower combination

Walkout Lower Level

The finished lower level is incredibly spacious and presents a wealth of opportunities for space, including; Theater Room Wet Bar and Second Family Room

Walkout Lower Level

Spacious living area boasts double windows for a well-lit space, recessed lighting Additional perks of lower level living include a dedicated entry door to the exterior and outdoor living area through French double doors

Lower Level Living

Quaint kitchenette features granite countertops, wood cabinetry with glass display shelving and spacious island with stone detail and bar seating

Lower Level Living

Spacious living area boasts double windows for a well-lit space, recessed lighting and overhead lighting for a pool table