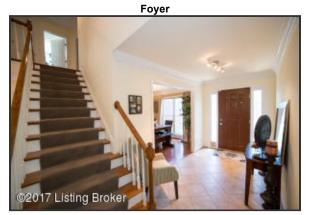

#### Foyer

- The front door, framed by sidelights, creates an elegant entry into the foyer
- Spacious Foyer with tile flooring is designed with sprawling width, and serviced by a convenient coat closet a true gathering space while welcoming family and friends into your home
- Decorative white spindles complement the wood staircase
- White, dentil crown molding accentuates the space
- Guest bath is conveniently located off the Foyer and features a porcelain pedestal sink and hardwood floors

**Dining Room** 

above the dining table - a true focal point!

Front of House

Curb appeal abounds- the brick façade is highlighted by black shutters and mature landscaping

Spacious Foyer with tile flooring is designed with sprawling width, and serviced by a convenient coat closet - a true gathering space while welcoming family and friends into your home