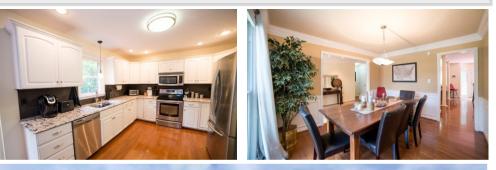

#### Kitchen

- The Kitchen is designed with white cabinetry and dressed with attractive hardware plenty of storage space!
- Kitchen boasts updates including hardwood flooring, granite countertops, and is highlighted by recessed lighting truly exquisite!
- Kitchen hosts a cozy eat-in area, tucked into the bay window, with double French doors
- The kitchen is also equipped with a large pantry closet, providing plenty of extra storage space
- Eat-In Kitchen offers direct access to the back deck great for hosting!
- The kitchen overlooks the peaceful green scape of the backyard and pool
- Eat-in Kitchen comfortably accommodates a full-sized table and is lit with overhead pendant lighting
- Kitchen provides direct access to Great Room, Dining Room and Laundry Room
- Kitchen also hosts a small desk area-perfect for an at-home work space

The Great Room is the heartbeat of the home with soaring ceiling height, beautiful A fantastic flow opportunity - The Great Room is open to the Kitchen and Dining spaces

Kitchen

Kitchen boasts updates including hardwood flooring, granite countertops, and is highlighted by recessed lighting - truly exquisite!

Kitchen hosts a cozy eat-in area, tucked into the bay window, with double French doors

For Current Pricing Call 502.554.9749

Kitchen

- plenty of storage space!

**First Floor Half Bath** 

Master Suite

Spacious Master Bedroom with plenty of room for a king size bed

The Kitchen is designed with white cabinetry and dressed with attractive hardware The kitchen is also equipped with a large pantry closet, providing plenty of extra storage space

**Master Suite** 

The space is truly stunning with decorative, custom vaulted tray ceiling, hardwood flooring and neutral color scheme

#### **Dining Room**

- This gathering space offers plenty of room for a generous table and dining furniture
- The Dining Room flows naturally from the Foyer and Living Spaces and is finished with wainscoting, fluted doorways and dentil crown molding
- Dining space is well lit with full-height, double windows as well as the chandelier above the dining table a true focal point!

**Dining Room** 

Dining space is well lit with full-height, double windows as well as the chandelier The Dining Room flows naturally from the Foyer and Living Spaces and is finished with wainscoting, fluted doorways and dentil crown molding