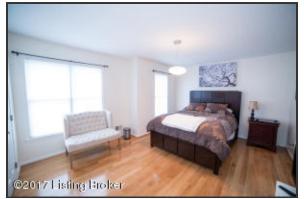

#### **Master Suite**

- Spacious Master Bedroom with plenty of room for a king size bed
- The space is truly stunning with decorative, custom vaulted tray ceiling, hardwood flooring and neutral color scheme
- Large, double-windows encompass the space and offer plenty of natural light and views of the backyard

#### En Suite Master Bath

- Luxurious Master En Suite is your at-home oasis! This spa-like bathroom features upgrades throughout including custom tile work
- Double vanity is detailed with white cabinetry and accented with coordinating vanity mirror and light fixtures
- Water closet hosts a pocket door for privacy
- Walk-in shower boasts a glass enclosure and door, custom tile walls and accent tile detail
- Large, soaking tub is complete with custom tile decking and surround
- Master hosts a generous walk-in closet with ample, custom shelving

Kitchen provides direct access to Great Room, Dining Room and Laundry Room

Laundry Room

The Laundry Room is equipped with a utility sink and shelving for storage

Master Suite

Large, double-windows encompass the space and offer plenty of natural light and views of the backyard