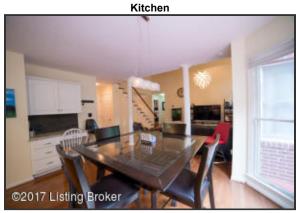

#### Kitchen

- The Kitchen is designed with white cabinetry and dressed with attractive hardware plenty of storage space!
- Kitchen boasts updates including hardwood flooring, granite countertops, and is highlighted by recessed lighting truly exquisite!
- Kitchen hosts a cozy eat-in area, tucked into the bay window, with double French doors
- The kitchen is also equipped with a large pantry closet, providing plenty of extra storage space
- Eat-In Kitchen offers direct access to the back deck great for hosting!
- The kitchen overlooks the peaceful green scape of the backyard and pool
- Eat-in Kitchen comfortably accommodates a full-sized table and is lit with overhead pendant lighting
- Kitchen provides direct access to Great Room, Dining Room and Laundry Room
- Kitchen also hosts a small desk area-perfect for an at-home work space

#### **Great Room**

- The Great Room is the heartbeat of the home with soaring ceiling height, beautiful double-tray ceiling, large windows with decorative transoms and crisp, white crown molding and trim
- Gas log fireplace is accented by a white mantle and creates a dramatic focal point, highlighted by windows on either side
- The space boasts and open concept and is well lit with natural lighting from large windows as well as dramatic overhead lighting
- A fantastic flow opportunity The Great Room is open to the Kitchen and Dining spaces

**Great Room** 

double-tray ceiling, large windows with decorative transoms and crisp, white crown molding and trim

©2017 Listing Broker

Kitchen provides direct access to Great Room, Dining Room and Laundry Room

The Great Room is the heartbeat of the home with soaring ceiling height, beautiful A fantastic flow opportunity - The Great Room is open to the Kitchen and Dining spaces

Kitchen

Kitchen boasts updates including hardwood flooring, granite countertops, and is highlighted by recessed lighting - truly exquisite!

Kitchen provides direct access to Great Room, Dining Room and Laundry Room

Laundry Room

The Laundry Room is equipped with a utility sink and shelving for storage

Master Suite

Large, double-windows encompass the space and offer plenty of natural light and views of the backyard