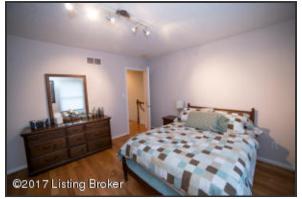

#### Second Level, Three Additional Bedrooms, Hallway Full Bath

- The second level of the home provides three additional bedrooms and a hallway full bath
- The first additional bedroom offers a generous sized closet, hardwood flooring, window and light fixture
- The full bath includes tile flooring, white vanity with recessed sink and tub/shower combination
- The second additional bedroom hosts a generous sized, double-door closet, large double-window with additional single window and decorative pendant light fixture
- The third additional bedroom hosts a large window, with ample storage space provided by the double-door closets
- The third bedroom features a step-down entrance, angled ceilings and a skylight

Walk-in shower boasts a glass enclosure and door, custom tile walls and accent tile detail. Large, soaking tub is complete with custom tile decking and surround

**First Bedroom** 

The first additional bedroom offers a generous sized closet, hardwood flooring, window and light fixture