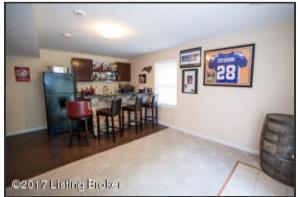

#### Walkout Lower Level

- The finished lower level is incredibly spacious and presents a wealth of opportunities for space, including; Theater Room Wet Bar and Second Family Room
- Second Family Room hosts a gas fireplace with tile hearth and decorative white mantle, neutral carpet and neutral color scheme
- Spacious living area boasts double windows for a well-lit space, recessed lighting and overhead lighting for a pool table
- Additional perks of lower level living include a dedicated entry door to the exterior and outdoor living area through French double doors
- Quaint kitchenette features granite countertops, wood cabinetry with glass display shelving and spacious island with stone detail and bar seating
- Theater room is spacious and equipped with projector hook-ups and retractable movie screen
- The space could be converted into a craft space or home office area
- Full Bath provides a shower/tub combination, upgraded vanity and tile flooring

Quaint kitchenette features granite countertops, wood cabinetry with glass display Quaint kitchenette features granite countertops, wood cabinetry with glass display shelving and spacious island with stone detail and bar seating

Lower Level Living

Quaint kitchenette features granite countertops, wood cabinetry with glass display shelving and spacious island with stone detail and bar seating

Lower Level Living

Spacious living area boasts double windows for a well-lit space, recessed lighting and overhead lighting for a pool table