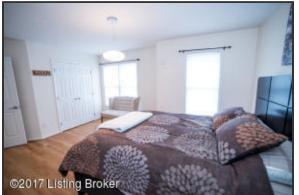

#### Second Level, Three Additional Bedrooms, Hallway Full Bath

- The second level of the home provides three additional bedrooms and a hallway full bath
- The first additional bedroom offers a generous sized closet, hardwood flooring, window and light fixture
- The full bath includes tile flooring, white vanity with recessed sink and tub/shower combination
- The second additional bedroom hosts a generous sized, double-door closet, large double-window with additional single window and decorative pendant light fixture
- The third additional bedroom hosts a large window, with ample storage space provided by the double-door closets
- The third bedroom features a step-down entrance, angled ceilings and a skylight