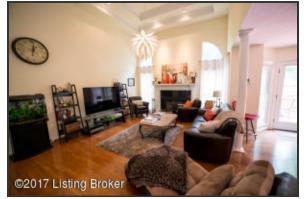

#### **Great Room**

- The Great Room is the heartbeat of the home with soaring ceiling height, beautiful double-tray ceiling, large windows with decorative transoms and crisp, white crown molding and trim
- Gas log fireplace is accented by a white mantle and creates a dramatic focal point, highlighted by windows on either side
- The space boasts and open concept and is well lit with natural lighting from large windows as well as dramatic overhead lighting
- A fantastic flow opportunity The Great Room is open to the Kitchen and Dining spaces

The Great Room is the heartbeat of the home with soaring ceiling height, beautiful A fantastic flow opportunity - The Great Room is open to the Kitchen and Dining spaces

Kitchen

Kitchen boasts updates including hardwood flooring, granite countertops, and is highlighted by recessed lighting - truly exquisite!

#### Dining Room

This gathering space offers plenty of room for a generous table and dining furniture

Great Room

The space boasts and open concept and is well lit with natural lighting from large windows as well as dramatic overhead lighting