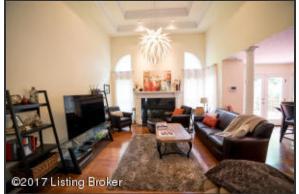

#### **Great Room**

- The Great Room is the heartbeat of the home with soaring ceiling height, beautiful double-tray ceiling, large windows with decorative transoms and crisp, white crown molding and trim
- Gas log fireplace is accented by a white mantle and creates a dramatic focal point, highlighted by windows on either side
- The space boasts and open concept and is well lit with natural lighting from large windows as well as dramatic overhead lighting
- A fantastic flow opportunity The Great Room is open to the Kitchen and Dining spaces

**Great Room** 

double-tray ceiling, large windows with decorative transoms and crisp, white crown molding and trim

©2017 Listing Broker

Kitchen provides direct access to Great Room, Dining Room and Laundry Room

The Great Room is the heartbeat of the home with soaring ceiling height, beautiful A fantastic flow opportunity - The Great Room is open to the Kitchen and Dining spaces

Kitchen

Kitchen boasts updates including hardwood flooring, granite countertops, and is highlighted by recessed lighting - truly exquisite!

#### Dining Room

This gathering space offers plenty of room for a generous table and dining furniture

Great Room

The space boasts and open concept and is well lit with natural lighting from large windows as well as dramatic overhead lighting