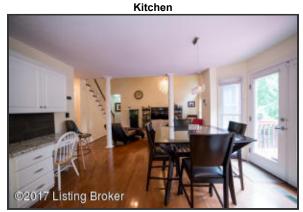

#### **Great Room**

- The Great Room is the heartbeat of the home with soaring ceiling height, beautiful double-tray ceiling, large windows with decorative transoms and crisp, white crown molding and trim
- Gas log fireplace is accented by a white mantle and creates a dramatic focal point, highlighted by windows on either side
- The space boasts and open concept and is well lit with natural lighting from large windows as well as dramatic overhead lighting
- A fantastic flow opportunity The Great Room is open to the Kitchen and Dining spaces

**Great Room** 

double-tray ceiling, large windows with decorative transoms and crisp, white crown molding and trim

©2017 Listing Broker

Kitchen provides direct access to Great Room, Dining Room and Laundry Room

The Great Room is the heartbeat of the home with soaring ceiling height, beautiful A fantastic flow opportunity - The Great Room is open to the Kitchen and Dining spaces

Kitchen

Kitchen boasts updates including hardwood flooring, granite countertops, and is highlighted by recessed lighting - truly exquisite!