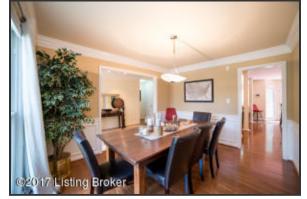

#### **Dining Room**

- This gathering space offers plenty of room for a generous table and dining furniture
- The Dining Room flows naturally from the Foyer and Living Spaces and is finished with wainscoting, fluted doorways and dentil crown molding
- Dining space is well lit with full-height, double windows as well as the chandelier above the dining table a true focal point!

**Dining Room** 

above the dining table - a true focal point!

Front of House

Curb appeal abounds- the brick façade is highlighted by black shutters and mature landscaping

Spacious Foyer with tile flooring is designed with sprawling width, and serviced by a convenient coat closet - a true gathering space while welcoming family and friends into your home

**Dining Room** 

Dining space is well lit with full-height, double windows as well as the chandelier The Dining Room flows naturally from the Foyer and Living Spaces and is finished with wainscoting, fluted doorways and dentil crown molding

#### Dining Room

This gathering space offers plenty of room for a generous table and dining furniture

Great Room

The space boasts and open concept and is well lit with natural lighting from large windows as well as dramatic overhead lighting