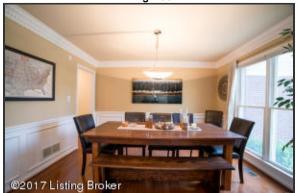

#### **Dining Room**

- This gathering space offers plenty of room for a generous table and dining furniture
- The Dining Room flows naturally from the Foyer and Living Spaces and is finished with wainscoting, fluted doorways and dentil crown molding
- Dining space is well lit with full-height, double windows as well as the chandelier above the dining table a true focal point!

**Dining Room** 

above the dining table - a true focal point!

Front of House

Curb appeal abounds- the brick façade is highlighted by black shutters and mature landscaping

Spacious Foyer with tile flooring is designed with sprawling width, and serviced by a convenient coat closet - a true gathering space while welcoming family and friends into your home

**Dining Room** 

Dining space is well lit with full-height, double windows as well as the chandelier The Dining Room flows naturally from the Foyer and Living Spaces and is finished with wainscoting, fluted doorways and dentil crown molding