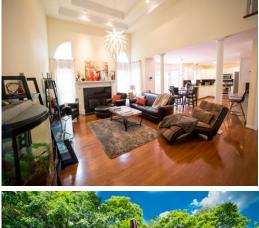

#### **Great Room**

- The Great Room is the heartbeat of the home with soaring ceiling height, beautiful double-tray ceiling, large windows with decorative transoms and crisp, white crown molding and trim
- Gas log fireplace is accented by a white mantle and creates a dramatic focal point, highlighted by windows on either side
- The space boasts and open concept and is well lit with natural lighting from large windows as well as dramatic overhead lighting
- A fantastic flow opportunity The Great Room is open to the Kitchen and Dining spaces

**Great Room** 

double-tray ceiling, large windows with decorative transoms and crisp, white crown molding and trim

©2017 Listing Broker

Kitchen provides direct access to Great Room, Dining Room and Laundry Room

The Great Room is the heartbeat of the home with soaring ceiling height, beautiful A fantastic flow opportunity - The Great Room is open to the Kitchen and Dining spaces

Kitchen

Kitchen boasts updates including hardwood flooring, granite countertops, and is highlighted by recessed lighting - truly exquisite!

#### Dining Room

This gathering space offers plenty of room for a generous table and dining furniture

Great Room

The space boasts and open concept and is well lit with natural lighting from large windows as well as dramatic overhead lighting