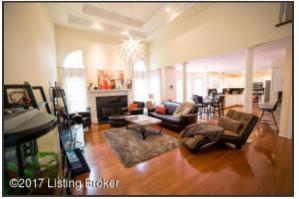

#### **Great Room**

- The Great Room is the heartbeat of the home with soaring ceiling height, beautiful double-tray ceiling, large windows with decorative transoms and crisp, white crown molding and trim
- Gas log fireplace is accented by a white mantle and creates a dramatic focal point, highlighted by windows on either side
- The space boasts and open concept and is well lit with natural lighting from large windows as well as dramatic overhead lighting
- A fantastic flow opportunity The Great Room is open to the Kitchen and Dining spaces

**Great Room** 

double-tray ceiling, large windows with decorative transoms and crisp, white crown molding and trim

©2017 Listing Broker

Kitchen provides direct access to Great Room, Dining Room and Laundry Room

The Great Room is the heartbeat of the home with soaring ceiling height, beautiful A fantastic flow opportunity - The Great Room is open to the Kitchen and Dining spaces

Kitchen

Kitchen boasts updates including hardwood flooring, granite countertops, and is highlighted by recessed lighting - truly exquisite!

#### Dining Room

This gathering space offers plenty of room for a generous table and dining furniture

Great Room

The space boasts and open concept and is well lit with natural lighting from large windows as well as dramatic overhead lighting