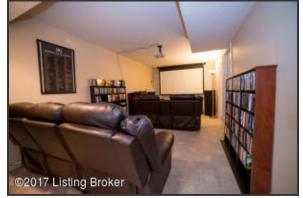

#### Walkout Lower Level

- The finished lower level is incredibly spacious and presents a wealth of opportunities for space, including; Theater Room Wet Bar and Second Family Room
- Second Family Room hosts a gas fireplace with tile hearth and decorative white mantle, neutral carpet and neutral color scheme
- Spacious living area boasts double windows for a well-lit space, recessed lighting and overhead lighting for a pool table
- Additional perks of lower level living include a dedicated entry door to the exterior and outdoor living area through French double doors
- Quaint kitchenette features granite countertops, wood cabinetry with glass display shelving and spacious island with stone detail and bar seating
- Theater room is spacious and equipped with projector hook-ups and retractable movie screen
- The space could be converted into a craft space or home office area
- Full Bath provides a shower/tub combination, upgraded vanity and tile flooring

For Current Pricing Call 502.554.9749

Walkout Lower Level

Theater room is spacious and equipped with projector hook-ups and retractable movie screen

Full Bath provides a shower/tub combination, upgraded vanity and tile flooring