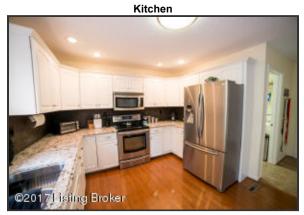

#### Kitchen

- The Kitchen is designed with white cabinetry and dressed with attractive hardware plenty of storage space!
- Kitchen boasts updates including hardwood flooring, granite countertops, and is highlighted by recessed lighting truly exquisite!
- Kitchen hosts a cozy eat-in area, tucked into the bay window, with double French doors
- The kitchen is also equipped with a large pantry closet, providing plenty of extra storage space
- Eat-In Kitchen offers direct access to the back deck great for hosting!
- The kitchen overlooks the peaceful green scape of the backyard and pool
- Eat-in Kitchen comfortably accommodates a full-sized table and is lit with overhead pendant lighting
- Kitchen provides direct access to Great Room, Dining Room and Laundry Room
- Kitchen also hosts a small desk area-perfect for an at-home work space

The Great Room is the heartbeat of the home with soaring ceiling height, beautiful A fantastic flow opportunity - The Great Room is open to the Kitchen and Dining spaces

Kitchen

Kitchen boasts updates including hardwood flooring, granite countertops, and is highlighted by recessed lighting - truly exquisite!

Kitchen hosts a cozy eat-in area, tucked into the bay window, with double French doors

For Current Pricing Call 502.554.9749

Kitchen

- plenty of storage space!

**First Floor Half Bath** 

Master Suite

Spacious Master Bedroom with plenty of room for a king size bed

The Kitchen is designed with white cabinetry and dressed with attractive hardware The kitchen is also equipped with a large pantry closet, providing plenty of extra storage space

**Master Suite** 

The space is truly stunning with decorative, custom vaulted tray ceiling, hardwood flooring and neutral color scheme