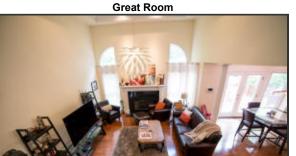

#### **Great Room**

- The Great Room is the heartbeat of the home with soaring ceiling height, beautiful double-tray ceiling, large windows with decorative transoms and crisp, white crown molding and trim
- Gas log fireplace is accented by a white mantle and creates a dramatic focal point, highlighted by windows on either side
- The space boasts and open concept and is well lit with natural lighting from large windows as well as dramatic overhead lighting
- A fantastic flow opportunity The Great Room is open to the Kitchen and Dining spaces

#### Dining Room

This gathering space offers plenty of room for a generous table and dining furniture

Great Room

The space boasts and open concept and is well lit with natural lighting from large windows as well as dramatic overhead lighting