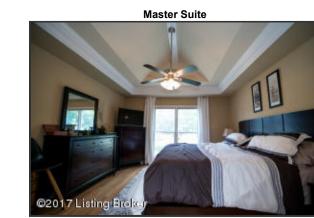

#### **Master Suite**

- Spacious Master Bedroom with plenty of room for a king size bed
- The space is truly stunning with decorative, custom vaulted tray ceiling, hardwood flooring and neutral color scheme
- Large, double-windows encompass the space and offer plenty of natural light and views of the backyard

The Kitchen is designed with white cabinetry and dressed with attractive hardware The kitchen is also equipped with a large pantry closet, providing plenty of extra storage space

**Master Suite** 

The space is truly stunning with decorative, custom vaulted tray ceiling, hardwood flooring and neutral color scheme