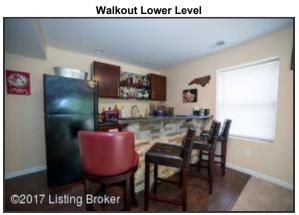

The full bath includes tile flooring, white vanity with recessed sink and tub/shower combination

Walkout Lower Level

The finished lower level is incredibly spacious and presents a wealth of opportunities for space, including; Theater Room Wet Bar and Second Family Room

#### Walkout Lower Level

shelving and spacious island with stone detail and bar seating

Walkout Lower Level

Second Family Room hosts a gas fireplace with tile hearth and decorative white mantle, neutral carpet and neutral color scheme

Quaint kitchenette features granite countertops, wood cabinetry with glass display Quaint kitchenette features granite countertops, wood cabinetry with glass display shelving and spacious island with stone detail and bar seating

Lower Level Living

Quaint kitchenette features granite countertops, wood cabinetry with glass display shelving and spacious island with stone detail and bar seating

Lower Level Living

Spacious living area boasts double windows for a well-lit space, recessed lighting and overhead lighting for a pool table