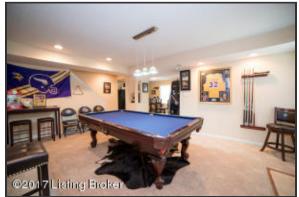

#### Walkout Lower Level

- The finished lower level is incredibly spacious and presents a wealth of opportunities for space, including; Theater Room Wet Bar and Second Family Room
- Second Family Room hosts a gas fireplace with tile hearth and decorative white mantle, neutral carpet and neutral color scheme
- Spacious living area boasts double windows for a well-lit space, recessed lighting and overhead lighting for a pool table
- Additional perks of lower level living include a dedicated entry door to the exterior and outdoor living area through French double doors
- Quaint kitchenette features granite countertops, wood cabinetry with glass display shelving and spacious island with stone detail and bar seating
- Theater room is spacious and equipped with projector hook-ups and retractable movie screen
- The space could be converted into a craft space or home office area
- Full Bath provides a shower/tub combination, upgraded vanity and tile flooring

Walkout Lower Level

Spacious living area boasts double windows for a well-lit space, recessed lighting Additional perks of lower level living include a dedicated entry door to the exterior and outdoor living area through French double doors

Lower Level Living

Quaint kitchenette features granite countertops, wood cabinetry with glass display shelving and spacious island with stone detail and bar seating

Lower Level Living

Spacious living area boasts double windows for a well-lit space, recessed lighting and overhead lighting for a pool table