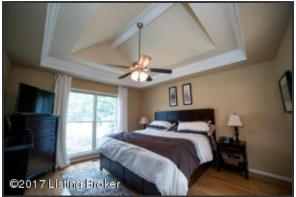

#### **Master Suite**

- Spacious Master Bedroom with plenty of room for a king size bed
- The space is truly stunning with decorative, custom vaulted tray ceiling, hardwood flooring and neutral color scheme
- Large, double-windows encompass the space and offer plenty of natural light and views of the backyard

The Kitchen is designed with white cabinetry and dressed with attractive hardware The kitchen is also equipped with a large pantry closet, providing plenty of extra storage space

**Master Suite** 

The space is truly stunning with decorative, custom vaulted tray ceiling, hardwood flooring and neutral color scheme

Kitchen provides direct access to Great Room, Dining Room and Laundry Room

Laundry Room

The Laundry Room is equipped with a utility sink and shelving for storage

Master Suite

Large, double-windows encompass the space and offer plenty of natural light and views of the backyard

Second Bedroom

The second additional bedroom hosts a generous sized, double-door closet, large double-window with additional single window and decorative pendant light fixture

The space is truly stunning with decorative, custom vaulted tray ceiling, hardwood flooring and neutral color scheme