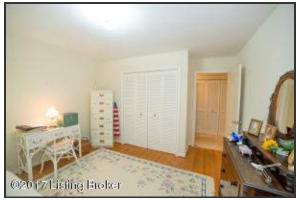

cksplash and stunning wood cabinetry adorned with crown molding

#### Kitchen



Kitchen is well lit and features pendant lighting above the recessed double-bowl sink

#### **Breakfast Area**



The Kitchen provides access to the side of the house

#### **Master Suite**



The spacious, first floor Master Bedroom can easily accommodate a king size bed and furniture suite

#### Kitchen



Ample storage and counter space available!

#### Kitchen



Convenient Breakfast Area hosts a built-in table with seating, display shelf and overhead chandelier

#### **Master Suite**



Oversized windows illuminate the space and offer plenty of natural light

#### **En Suite Master Bath**



The En Suite Bath features white floor and wall tile, a white vanity and walk-in, enclosed shower

#### Bedroom 2



The Second Bedroom has a generous size, hardwood flooring and double-door closet

#### Bedroom 3



The Third Bedroom hosts a neutral color palette, hardwood floors and double-door closet

#### Bedroom 2



The Second Bedroom has a generous size, hardwood flooring and double-door closet

#### **Full Bath**



The hallway full bath features a large, white vanity with coordinating countertop, white tile and enclosed tub/shower

#### Bedroom 3



The Third Bedroom hosts a neutral color palette, hardwood floors and doubledoor closet

#### Bedroom 4



The Fourth Bedroom features an access door to the upper deck

### Lower Level Living



Lower Level is spacious and presents an open concept that is perfect for a second family room or hobby space

#### **Lower Level Living**



The living area