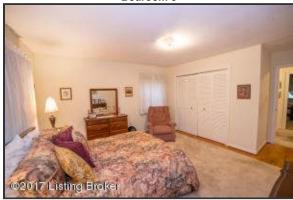

#### Master Suite and En Suite Full Bath

- The spacious, first floor Master Bedroom can easily accommodate a king size bed and furniture suite
- Oversized windows illuminate the space and offer plenty of natural light
- Neutral paint and white trim give the space a crisp, clean look
- The space boasts gleaming hardwood flooring!
- Master hosts a generous walk-in closet with built-in shelving
- The En Suite Bath features white floor and wall tile, a white vanity and walk-in, enclosed shower

#### **Master Suite**

The spacious, first floor Master Bedroom can easily accommodate a king size bed and furniture suite

#### **Master Suite**

Oversized windows illuminate the space and offer plenty of natural light