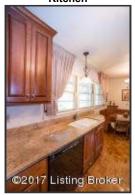

#### Kitchen and Breakfast Area

- The Kitchen has been updated; including granite countertops with backsplash and stunning wood cabinetry adorned with crown molding
- Parquet hardwood floors accent the wood cabinetry, with additional pantry cabinet in the breakfast area
- Kitchen is well lit and features pendant lighting above the recessed double-bowl sink
- Ample storage and counter space available!
- Convenient Breakfast Area hosts a built-in table with seating, display shelf and overhead chandelier
- The Kitchen provides access to the side of the house

#### Kitchen

Parquet hardwood floors accent the wood cabinetry, with additional pantry cabinet Kitchen is well lit and features pendant lighting above the recessed double-bowl sink

#### Kitchen

Kitchen is well lit and features pendant lighting above the recessed double-bowl sink

#### Kitchen

Ample storage and counter space available!