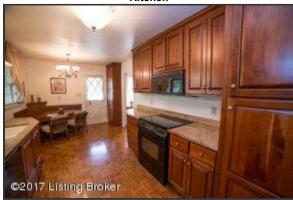

#### Kitchen and Breakfast Area

- The Kitchen has been updated; including granite countertops with backsplash and stunning wood cabinetry adorned with crown molding
- Parquet hardwood floors accent the wood cabinetry, with additional pantry cabinet in the breakfast area
- Kitchen is well lit and features pendant lighting above the recessed double-bowl sink
- Ample storage and counter space available!
- Convenient Breakfast Area hosts a built-in table with seating, display shelf and overhead chandelier
- The Kitchen provides access to the side of the house

#### Kitchen

The Kitchen has been updated; including granite countertops with backsplash and stunning wood cabinetry adorned with crown molding

Kitchen

stunning wood cabinetry adorned with crown molding