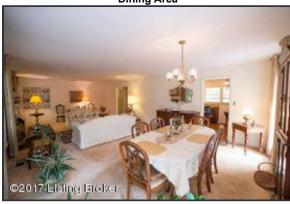

#### Living Room and Dining Room

- The Living room is encompassed by large windows Natural light abounds!
- Freshly painted, neutral walls compliment the space
- The fireplace creates a stunning focal point and is framed by stone hearth and white mantel
- The Living Room provides access to the upper deck through sliding glass doors
- Built-ins offer additional storage space for everyday items or display
- The dining area offers plenty of space for a generous table and dining furniture Complete with oversized windows and a chandelier
- The dining area flows naturally from the living space and provides access to the Kitchen through a pocket door Perfect for separating the spaces while hosting

The dining area offers plenty of space for a generous table and dining furniture – Complete with oversized windows and a chandelier

**Dining Area** 

The Living Room provides access to the upper deck through sliding glass doors The Kitchen has been updated; including granite countertops with backsplash and

#### Living Room

Freshly painted, neutral walls compliment the space

**Dining Area** 

The dining area flows naturally from the living space and provides access to the Kitchen through a pocket door – Perfect for separating the spaces while hosting

#### **Dining Area**

The dining area flows naturally from the living space and provides access to the Kitchen through a pocket door – Perfect for separating the spaces while hosting

#### Dining Area

The Living Room provides access to the upper deck through sliding glass doors

#### **Dining Area**

The dining area offers plenty of space for a generous table and dining furniture – Complete with oversized windows and a chandelier