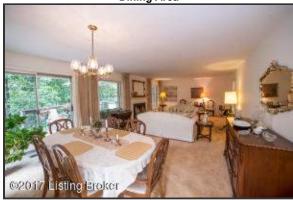

#### Living Room and Dining Room

- The Living room is encompassed by large windows Natural light abounds!
- Freshly painted, neutral walls compliment the space
- The fireplace creates a stunning focal point and is framed by stone hearth and white mantel
- The Living Room provides access to the upper deck through sliding glass doors
- Built-ins offer additional storage space for everyday items or display
- The dining area offers plenty of space for a generous table and dining furniture Complete with oversized windows and a chandelier
- The dining area flows naturally from the living space and provides access to the Kitchen through a pocket door Perfect for separating the spaces while hosting

The dining area offers plenty of space for a generous table and dining furniture – Complete with oversized windows and a chandelier

**Dining Area** 

The Living Room provides access to the upper deck through sliding glass doors The Kitchen has been updated; including granite countertops with backsplash and

#### Living Room

Freshly painted, neutral walls compliment the space

**Dining Area** 

The dining area flows naturally from the living space and provides access to the Kitchen through a pocket door – Perfect for separating the spaces while hosting

#### **Dining Area**

The dining area flows naturally from the living space and provides access to the Kitchen through a pocket door – Perfect for separating the spaces while hosting

#### Dining Area

The Living Room provides access to the upper deck through sliding glass doors

#### **Dining Area**

The dining area offers plenty of space for a generous table and dining furniture – Complete with oversized windows and a chandelier