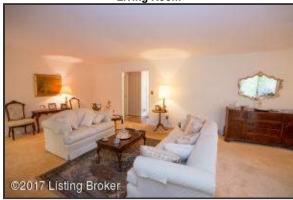

#### Living Room and Dining Room

- The Living room is encompassed by large windows Natural light abounds!
- Freshly painted, neutral walls compliment the space
- The fireplace creates a stunning focal point and is framed by stone hearth and white mantel
- The Living Room provides access to the upper deck through sliding glass doors
- Built-ins offer additional storage space for everyday items or display
- The dining area offers plenty of space for a generous table and dining furniture Complete with oversized windows and a chandelier
- The dining area flows naturally from the living space and provides access to the Kitchen through a pocket door Perfect for separating the spaces while hosting

#### Foyer

Spacious Foyer with parquet hardwood flooring is a true gathering space while welcoming family and friends into your home

Living Room

The Living room is encompassed by large windows – Natural light abounds! **Dining Area** 

#### **Living Room**

Freshly painted, neutral walls compliment the space

#### Living Room

The Living room is encompassed by large windows – Natural light abounds!