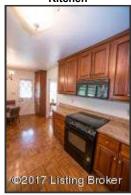

#### Kitchen and Breakfast Area

- The Kitchen has been updated; including granite countertops with backsplash and stunning wood cabinetry adorned with crown molding
- Parquet hardwood floors accent the wood cabinetry, with additional pantry cabinet in the breakfast area
- Kitchen is well lit and features pendant lighting above the recessed double-bowl sink
- Ample storage and counter space available!
- Convenient Breakfast Area hosts a built-in table with seating, display shelf and overhead chandelier
- The Kitchen provides access to the side of the house

Kitchen

stunning wood cabinetry adorned with crown molding

#### Kitchen

in the breakfast area

#### Kitchen

Parquet hardwood floors accent the wood cabinetry, with additional pantry cabinet Kitchen is well lit and features pendant lighting above the recessed double-bowl sink

#### Kitchen

The Kitchen has been updated; including granite countertops with backsplash and stunning wood cabinetry adorned with crown molding

#### Kitchen

Kitchen is well lit and features pendant lighting above the recessed double-bowl sink

#### Kitchen

Ample storage and counter space available!