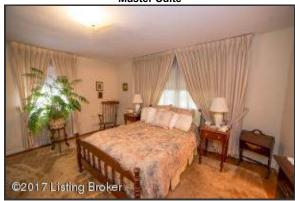

#### Master Suite and En Suite Full Bath

- The spacious, first floor Master Bedroom can easily accommodate a king size bed and furniture suite
- Oversized windows illuminate the space and offer plenty of natural light
- Neutral paint and white trim give the space a crisp, clean look
- The space boasts gleaming hardwood flooring!
- Master hosts a generous walk-in closet with built-in shelving
- The En Suite Bath features white floor and wall tile, a white vanity and walk-in, enclosed shower

#### **Master Suite**

The spacious, first floor Master Bedroom can easily accommodate a king size bed and furniture suite

#### **Master Suite**

Oversized windows illuminate the space and offer plenty of natural light