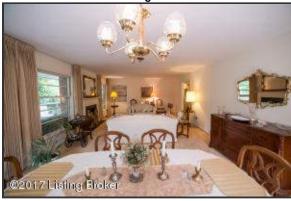

#### Living Room and Dining Room

- The Living room is encompassed by large windows Natural light abounds!
- Freshly painted, neutral walls compliment the space
- The fireplace creates a stunning focal point and is framed by stone hearth and white mantel
- The Living Room provides access to the upper deck through sliding glass doors
- Built-ins offer additional storage space for everyday items or display
- The dining area offers plenty of space for a generous table and dining furniture Complete with oversized windows and a chandelier
- The dining area flows naturally from the living space and provides access to the Kitchen through a pocket door Perfect for separating the spaces while hosting

#### **Dining Area**

The dining area flows naturally from the living space and provides access to the Kitchen through a pocket door – Perfect for separating the spaces while hosting

#### Dining Area

The Living Room provides access to the upper deck through sliding glass doors

#### **Dining Area**

The dining area offers plenty of space for a generous table and dining furniture – Complete with oversized windows and a chandelier