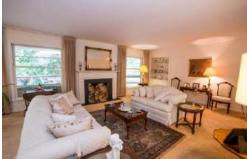

#### Living Room and Dining Room

- The Living room is encompassed by large windows Natural light abounds!
- Freshly painted, neutral walls compliment the space
- The fireplace creates a stunning focal point and is framed by stone hearth and white mantel
- The Living Room provides access to the upper deck through sliding glass doors
- Built-ins offer additional storage space for everyday items or display
- The dining area offers plenty of space for a generous table and dining furniture Complete with oversized windows and a chandelier
- The dining area flows naturally from the living space and provides access to the Kitchen through a pocket door Perfect for separating the spaces while hosting

#### **Living Room**

Freshly painted, neutral walls compliment the space

#### Living Room

The Living room is encompassed by large windows – Natural light abounds!

#### Living Room

The fireplace creates a stunning focal point and is framed by stone hearth and white mantle