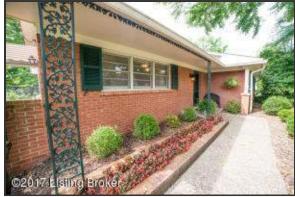

#### **Property Features**

- Curb appeal abounds! The brick façade is highlighted by white siding and black shutters
- The oversized driveway approaches the roomy two-car attached garage and offers additional parking space to accommodate guests
- The covered front porch greets you upon entry and is finished with updated lantern sconce lighting
- The private setting provides views of the serene environment
- Meticulously manicured landscape throughout all perimeters of home
- Enjoy the privacy of the back patio with no rear neighbors and peaceful views
- The outdoor space is wooded with mature trees and an abundance of flora and fauna from nearby Goose Creek

#### Front Walkway

Meticulously manicured landscape throughout all perimeters of home