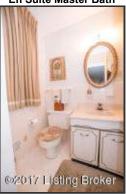

#### Master Suite and En Suite Full Bath

- The spacious, first floor Master Bedroom can easily accommodate a king size bed and furniture suite
- Oversized windows illuminate the space and offer plenty of natural light
- Neutral paint and white trim give the space a crisp, clean look
- The space boasts gleaming hardwood flooring!
- Master hosts a generous walk-in closet with built-in shelving
- The En Suite Bath features white floor and wall tile, a white vanity and walk-in, enclosed shower

#### En Suite Master Bath

The En Suite Bath features white floor and wall tile, a white vanity and walk-in, enclosed shower

#### **En Suite Master Bath**

The En Suite Bath features white floor and wall tile, a white vanity and walk-in, enclosed shower