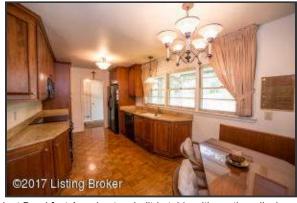

#### Kitchen and Breakfast Area

- The Kitchen has been updated; including granite countertops with backsplash and stunning wood cabinetry adorned with crown molding
- Parquet hardwood floors accent the wood cabinetry, with additional pantry cabinet in the breakfast area
- Kitchen is well lit and features pendant lighting above the recessed double-bowl sink
- Ample storage and counter space available!
- Convenient Breakfast Area hosts a built-in table with seating, display shelf and overhead chandelier
- The Kitchen provides access to the side of the house

#### **Breakfast Area**

Convenient Breakfast Area hosts a built-in table with seating, display shelf and overhead chandelier

#### **Breakfast Area**

The Kitchen provides access to the side of the house

#### Kitchen

Convenient Breakfast Area hosts a built-in table with seating, display shelf and overhead chandelier