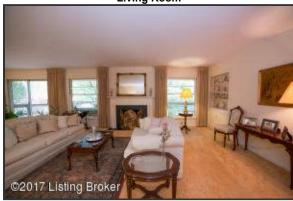

#### Living Room and Dining Room

- The Living room is encompassed by large windows Natural light abounds!
- Freshly painted, neutral walls compliment the space
- The fireplace creates a stunning focal point and is framed by stone hearth and white mantel
- The Living Room provides access to the upper deck through sliding glass doors
- Built-ins offer additional storage space for everyday items or display
- The dining area offers plenty of space for a generous table and dining furniture Complete with oversized windows and a chandelier
- The dining area flows naturally from the living space and provides access to the Kitchen through a pocket door Perfect for separating the spaces while hosting

#### **Living Room**

Freshly painted, neutral walls compliment the space

#### Living Room

The Living room is encompassed by large windows – Natural light abounds!

#### Living Room

The fireplace creates a stunning focal point and is framed by stone hearth and white mantle