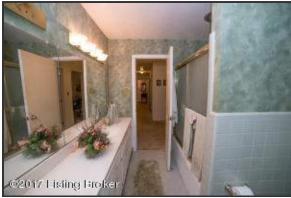

#### Full Bath

The hallway full bath features a large, white vanity with coordinating countertop, white tile and enclosed tub/shower

#### **Full Bath**

The hallway full bath features a large, white vanity with coordinating countertop, white tile and enclosed tub/shower