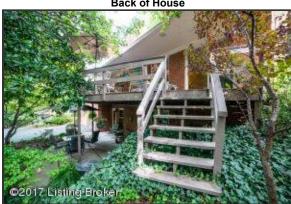

#### **Back of House**

The outdoor space is wooded with mature trees and an abundance of flora and fauna from nearby Goose Creek

#### **Back of House**

The upper and lower decks provide a park-like setting with ample space to enjoy the outdoors

The back yard is secluded and private – a true nature scape full of mature trees

The two-car attached garage opens to a flat driveway base

The oversized driveway approaches the roomy two-car attached garage and offers additional parking space to accommodate guests

The lower level patio is spacious enough to accommodate your outdoor furniture and grill - the warm evenings await!

The upper and lower decks provide a park-like setting with ample space to enjoy the outdoors

The home is surrounded by an enormous rear and front yard for expansive greenspace and unlimited outdoor living