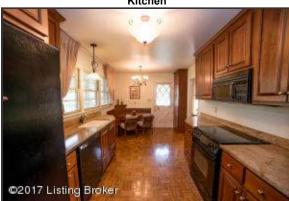

#### Kitchen and Breakfast Area

- The Kitchen has been updated; including granite countertops with backsplash and stunning wood cabinetry adorned with crown molding
- Parquet hardwood floors accent the wood cabinetry, with additional pantry cabinet in the breakfast area
- Kitchen is well lit and features pendant lighting above the recessed double-bowl sink
- Ample storage and counter space available!
- Convenient Breakfast Area hosts a built-in table with seating, display shelf and overhead chandelier
- The Kitchen provides access to the side of the house

#### Kitchen

Parquet hardwood floors accent the wood cabinetry, with additional pantry cabinet Kitchen is well lit and features pendant lighting above the recessed double-bowl sink

#### Kitchen

Kitchen is well lit and features pendant lighting above the recessed double-bowl sink

#### Kitchen

Ample storage and counter space available!