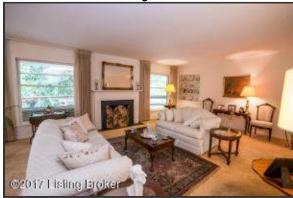

#### Living Room and Dining Room

- The Living room is encompassed by large windows Natural light abounds!
- Freshly painted, neutral walls compliment the space
- The fireplace creates a stunning focal point and is framed by stone hearth and white mantel
- The Living Room provides access to the upper deck through sliding glass doors
- Built-ins offer additional storage space for everyday items or display
- The dining area offers plenty of space for a generous table and dining furniture Complete with oversized windows and a chandelier
- The dining area flows naturally from the living space and provides access to the Kitchen through a pocket door Perfect for separating the spaces while hosting

#### Living Room

The fireplace creates a stunning focal point and is framed by stone hearth and white mantle