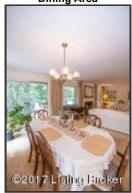

#### Living Room and Dining Room

- The Living room is encompassed by large windows Natural light abounds!
- Freshly painted, neutral walls compliment the space
- The fireplace creates a stunning focal point and is framed by stone hearth and white mantel
- The Living Room provides access to the upper deck through sliding glass doors
- Built-ins offer additional storage space for everyday items or display
- The dining area offers plenty of space for a generous table and dining furniture Complete with oversized windows and a chandelier
- The dining area flows naturally from the living space and provides access to the Kitchen through a pocket door Perfect for separating the spaces while hosting

#### **Dining Area**

The dining area offers plenty of space for a generous table and dining furniture – Complete with oversized windows and a chandelier

The dining area offers plenty of space for a generous table and dining furniture – Complete with oversized windows and a chandelier

**Dining Area** 

The Living Room provides access to the upper deck through sliding glass doors The Kitchen has been updated; including granite countertops with backsplash and