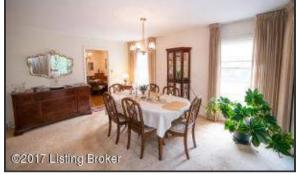

#### Living Room and Dining Room

- The Living room is encompassed by large windows Natural light abounds!
- Freshly painted, neutral walls compliment the space
- The fireplace creates a stunning focal point and is framed by stone hearth and white mantel
- The Living Room provides access to the upper deck through sliding glass doors
- Built-ins offer additional storage space for everyday items or display
- The dining area offers plenty of space for a generous table and dining furniture Complete with oversized windows and a chandelier
- The dining area flows naturally from the living space and provides access to the Kitchen through a pocket door Perfect for separating the spaces while hosting

#### Kitchen and Breakfast Area

- The Kitchen has been updated; including granite countertops with backsplash and stunning wood cabinetry adorned with crown molding
- Parquet hardwood floors accent the wood cabinetry, with additional pantry cabinet in the breakfast area
- Kitchen is well lit and features pendant lighting above the recessed double-bowl sink
- Ample storage and counter space available!
- Convenient Breakfast Area hosts a built-in table with seating, display shelf and overhead chandelier
- The Kitchen provides access to the side of the house

The dining area offers plenty of space for a generous table and dining furniture – Complete with oversized windows and a chandelier

**Dining Area** 

The Living Room provides access to the upper deck through sliding glass doors The Kitchen has been updated; including granite countertops with backsplash and

#### Living Room

Freshly painted, neutral walls compliment the space

**Dining Area** 

The dining area flows naturally from the living space and provides access to the Kitchen through a pocket door – Perfect for separating the spaces while hosting

#### **Dining Area**

The dining area flows naturally from the living space and provides access to the Kitchen through a pocket door – Perfect for separating the spaces while hosting

#### Dining Area

The Living Room provides access to the upper deck through sliding glass doors

#### **Dining Area**

The dining area offers plenty of space for a generous table and dining furniture – Complete with oversized windows and a chandelier