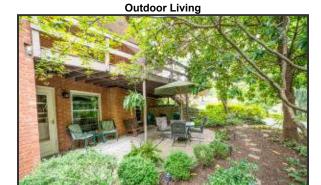

#### **Outdoor Living**

- Side of house porch provides access to Kitchen and is equipped with built-in trash cans
- The back yard is secluded and private a true nature scape full of mature trees
- The charming stone walkway leads to a sitting area that overlooks the creek and is encompassed by a stone retaining wall
- The two-car attached garage opens to a flat driveway base
- The upper and lower decks provide a park-like setting with ample space to enjoy the outdoors
- The lower level patio is spacious enough to accommodate your outdoor furniture and grill the warm evenings await!
- The home is surrounded by an enormous rear and front yard for expansive greenspace and unlimited outdoor living

The oversized driveway approaches the roomy two-car attached garage and offers additional parking space to accommodate guests

The lower level patio is spacious enough to accommodate your outdoor furniture and grill - the warm evenings await!

The upper and lower decks provide a park-like setting with ample space to enjoy the outdoors

The home is surrounded by an enormous rear and front yard for expansive greenspace and unlimited outdoor living

#### **Outdoor Living**

The outdoor space is wooded with mature trees and an abundance of flora and fauna from nearby Goose Creek