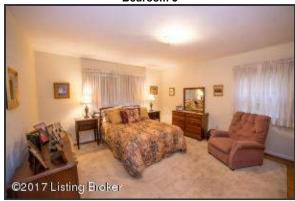

#### Master Suite and En Suite Full Bath

- The spacious, first floor Master Bedroom can easily accommodate a king size bed and furniture suite
- Oversized windows illuminate the space and offer plenty of natural light
- Neutral paint and white trim give the space a crisp, clean look
- The space boasts gleaming hardwood flooring!
- Master hosts a generous walk-in closet with built-in shelving
- The En Suite Bath features white floor and wall tile, a white vanity and walk-in, enclosed shower

#### **Master Suite**

The spacious, first floor Master Bedroom can easily accommodate a king size bed and furniture suite

#### **Master Suite**

Oversized windows illuminate the space and offer plenty of natural light