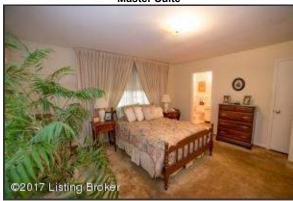

#### Master Suite and En Suite Full Bath

- The spacious, first floor Master Bedroom can easily accommodate a king size bed and furniture suite
- Oversized windows illuminate the space and offer plenty of natural light
- Neutral paint and white trim give the space a crisp, clean look
- The space boasts gleaming hardwood flooring!
- Master hosts a generous walk-in closet with built-in shelving
- The En Suite Bath features white floor and wall tile, a white vanity and walk-in, enclosed shower

#### **Master Suite**

The spacious, first floor Master Bedroom can easily accommodate a king size bed and furniture suite

#### **Master Suite**

Oversized windows illuminate the space and offer plenty of natural light