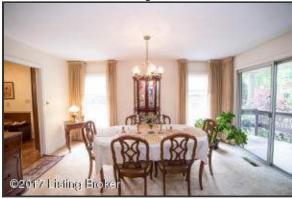

#### Living Room and Dining Room

- The Living room is encompassed by large windows Natural light abounds!
- Freshly painted, neutral walls compliment the space
- The fireplace creates a stunning focal point and is framed by stone hearth and white mantel
- The Living Room provides access to the upper deck through sliding glass doors
- Built-ins offer additional storage space for everyday items or display
- The dining area offers plenty of space for a generous table and dining furniture Complete with oversized windows and a chandelier
- The dining area flows naturally from the living space and provides access to the Kitchen through a pocket door Perfect for separating the spaces while hosting

The dining area offers plenty of space for a generous table and dining furniture – Complete with oversized windows and a chandelier

**Dining Area** 

The Living Room provides access to the upper deck through sliding glass doors The Kitchen has been updated; including granite countertops with backsplash and

#### Living Room

Freshly painted, neutral walls compliment the space

**Dining Area** 

The dining area flows naturally from the living space and provides access to the Kitchen through a pocket door – Perfect for separating the spaces while hosting

#### **Dining Area**

The dining area flows naturally from the living space and provides access to the Kitchen through a pocket door – Perfect for separating the spaces while hosting

#### Dining Area

The Living Room provides access to the upper deck through sliding glass doors

#### Living Room

The fireplace creates a stunning focal point and is framed by stone hearth and white mantle

#### **Dining Area**

The dining area offers plenty of space for a generous table and dining furniture – Complete with oversized windows and a chandelier