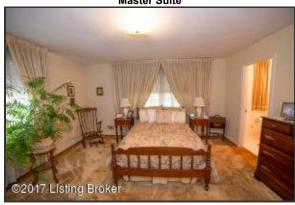

#### Master Suite and En Suite Full Bath

- The spacious, first floor Master Bedroom can easily accommodate a king size bed and furniture suite
- Oversized windows illuminate the space and offer plenty of natural light
- Neutral paint and white trim give the space a crisp, clean look
- The space boasts gleaming hardwood flooring!
- Master hosts a generous walk-in closet with built-in shelving
- The En Suite Bath features white floor and wall tile, a white vanity and walk-in, enclosed shower

#### **Master Suite**

The spacious, first floor Master Bedroom can easily accommodate a king size bed and furniture suite

#### **Master Suite**

Oversized windows illuminate the space and offer plenty of natural light