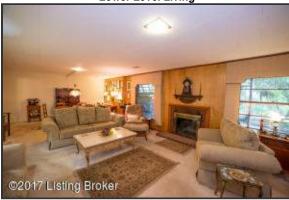

#### Living Room and Dining Room

- The Living room is encompassed by large windows Natural light abounds!
- Freshly painted, neutral walls compliment the space
- The fireplace creates a stunning focal point and is framed by stone hearth and white mantel
- The Living Room provides access to the upper deck through sliding glass doors
- Built-ins offer additional storage space for everyday items or display
- The dining area offers plenty of space for a generous table and dining furniture Complete with oversized windows and a chandelier
- The dining area flows naturally from the living space and provides access to the Kitchen through a pocket door Perfect for separating the spaces while hosting

#### **Living Room**

Freshly painted, neutral walls compliment the space

#### Living Room

The Living room is encompassed by large windows – Natural light abounds!

#### Living Room

The fireplace creates a stunning focal point and is framed by stone hearth and white mantle