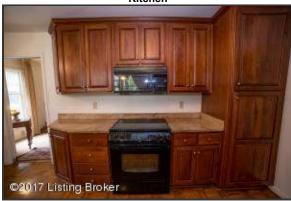

#### Kitchen and Breakfast Area

- The Kitchen has been updated; including granite countertops with backsplash and stunning wood cabinetry adorned with crown molding
- Parquet hardwood floors accent the wood cabinetry, with additional pantry cabinet in the breakfast area
- Kitchen is well lit and features pendant lighting above the recessed double-bowl sink
- Ample storage and counter space available!
- Convenient Breakfast Area hosts a built-in table with seating, display shelf and overhead chandelier
- The Kitchen provides access to the side of the house

Kitchen

stunning wood cabinetry adorned with crown molding

#### Kitchen

in the breakfast area

#### Kitchen

Parquet hardwood floors accent the wood cabinetry, with additional pantry cabinet Kitchen is well lit and features pendant lighting above the recessed double-bowl sink

#### Kitchen

The Kitchen has been updated; including granite countertops with backsplash and stunning wood cabinetry adorned with crown molding

#### Kitchen

Kitchen is well lit and features pendant lighting above the recessed double-bowl sink

#### Kitchen

Ample storage and counter space available!