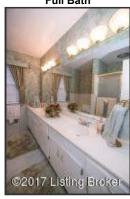

#### Additional Bedrooms and Full Bath

- The hallway full bath features a large, white vanity with coordinating countertop, white tile and enclosed tub/shower
- The Second Bedroom has a generous size, hardwood flooring and double-door closet
- The Third Bedroom hosts a neutral color palette, hardwood floors and double-door closet
- The Fourth Bedroom features an access door to the upper deck
- Bedroom boasts a neutral color palette, white trim and double-door closet for storage

#### Full Bath

The hallway full bath features a large, white vanity with coordinating countertop, white tile and enclosed tub/shower

#### **Full Bath**

The hallway full bath features a large, white vanity with coordinating countertop, white tile and enclosed tub/shower