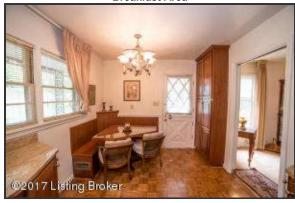

#### Kitchen and Breakfast Area

- The Kitchen has been updated; including granite countertops with backsplash and stunning wood cabinetry adorned with crown molding
- Parquet hardwood floors accent the wood cabinetry, with additional pantry cabinet in the breakfast area
- Kitchen is well lit and features pendant lighting above the recessed double-bowl sink
- Ample storage and counter space available!
- Convenient Breakfast Area hosts a built-in table with seating, display shelf and overhead chandelier
- The Kitchen provides access to the side of the house

#### **Breakfast Area**

Convenient Breakfast Area hosts a built-in table with seating, display shelf and overhead chandelier

#### Kitchen

Convenient Breakfast Area hosts a built-in table with seating, display shelf and overhead chandelier