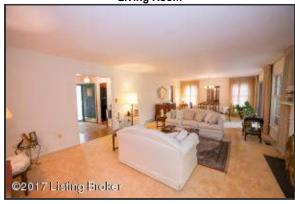

#### Living Room and Dining Room

- The Living room is encompassed by large windows Natural light abounds!
- Freshly painted, neutral walls compliment the space
- The fireplace creates a stunning focal point and is framed by stone hearth and white mantel
- The Living Room provides access to the upper deck through sliding glass doors
- Built-ins offer additional storage space for everyday items or display
- The dining area offers plenty of space for a generous table and dining furniture Complete with oversized windows and a chandelier
- The dining area flows naturally from the living space and provides access to the Kitchen through a pocket door Perfect for separating the spaces while hosting

#### **Living Room**

Freshly painted, neutral walls compliment the space

#### Living Room

The Living room is encompassed by large windows – Natural light abounds!

#### Living Room

The fireplace creates a stunning focal point and is framed by stone hearth and white mantle