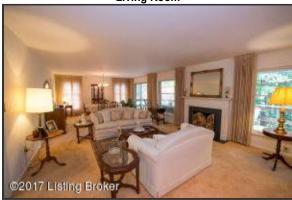

#### Living Room and Dining Room

- The Living room is encompassed by large windows Natural light abounds!
- Freshly painted, neutral walls compliment the space
- The fireplace creates a stunning focal point and is framed by stone hearth and white mantel
- The Living Room provides access to the upper deck through sliding glass doors
- Built-ins offer additional storage space for everyday items or display
- The dining area offers plenty of space for a generous table and dining furniture Complete with oversized windows and a chandelier
- The dining area flows naturally from the living space and provides access to the Kitchen through a pocket door Perfect for separating the spaces while hosting

#### **Living Room**

Freshly painted, neutral walls compliment the space

#### Living Room

The Living room is encompassed by large windows – Natural light abounds!

#### Living Room

The fireplace creates a stunning focal point and is framed by stone hearth and white mantle