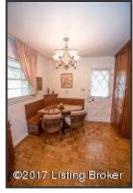

#### Living Room and Dining Room

- The Living room is encompassed by large windows Natural light abounds!
- Freshly painted, neutral walls compliment the space
- The fireplace creates a stunning focal point and is framed by stone hearth and white mantel
- The Living Room provides access to the upper deck through sliding glass doors
- Built-ins offer additional storage space for everyday items or display
- The dining area offers plenty of space for a generous table and dining furniture Complete with oversized windows and a chandelier
- The dining area flows naturally from the living space and provides access to the Kitchen through a pocket door Perfect for separating the spaces while hosting

#### **Dining Area**

The dining area offers plenty of space for a generous table and dining furniture – Complete with oversized windows and a chandelier

The dining area offers plenty of space for a generous table and dining furniture – Complete with oversized windows and a chandelier

**Dining Area** 

The Living Room provides access to the upper deck through sliding glass doors The Kitchen has been updated; including granite countertops with backsplash and