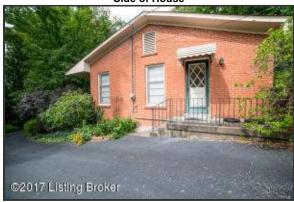

#### Side of House

Side of house porch provides access to Kitchen and is equipped with built-in trash cans

The green front door, framed by updated sconce lantern, creates an elegant entry into the Foyer

#### Kitchen and Breakfast Area

- The Kitchen has been updated; including granite countertops with backsplash and stunning wood cabinetry adorned with crown molding
- Parquet hardwood floors accent the wood cabinetry, with additional pantry cabinet in the breakfast area
- Kitchen is well lit and features pendant lighting above the recessed double-bowl sink
- Ample storage and counter space available!
- Convenient Breakfast Area hosts a built-in table with seating, display shelf and overhead chandelier
- The Kitchen provides access to the side of the house

#### **Breakfast Area**

The Kitchen provides access to the side of the house