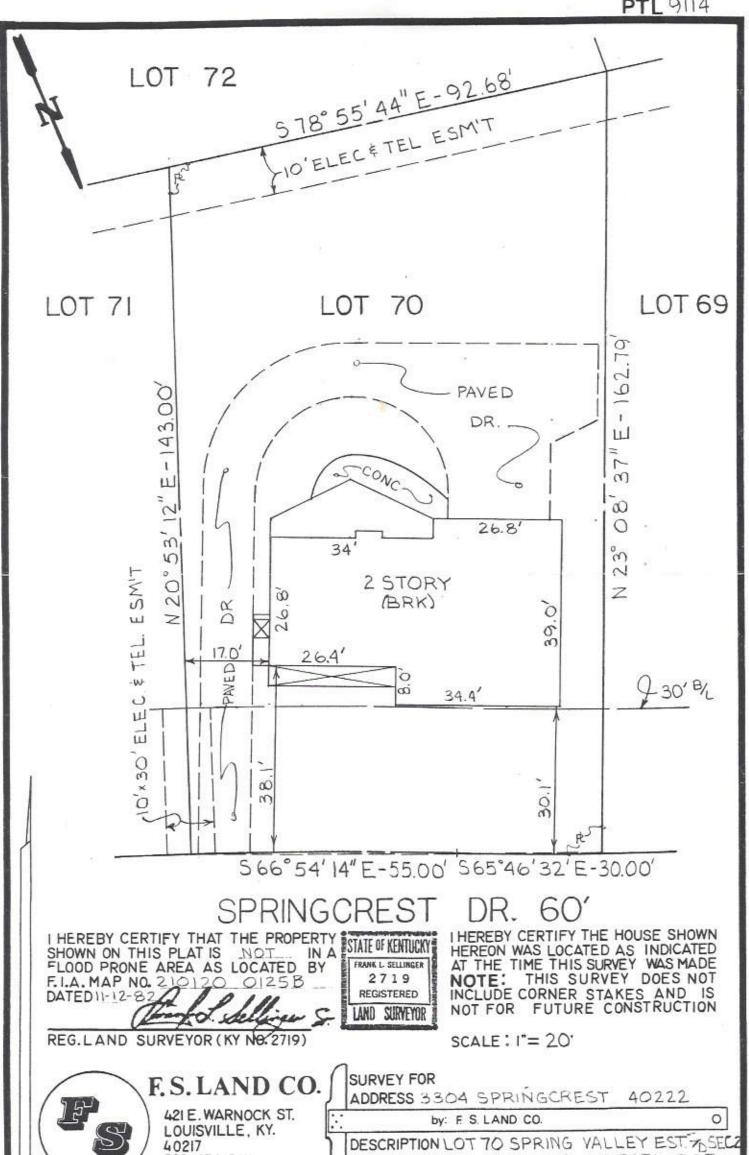

Half Bath

Basement5'2

Residential - Single Family Residence List Number: 1486304

Address: 3304 Springcrest Dr, Louisville, KY

40241

Area: 09-Anchrg/Glnvw/Lyndn/Prospct

Sub Area: A

Total Living Area: 2,935

Convenient Location

|               | Walkout Part Fin      |
|---------------|-----------------------|
| Construction: | Brk/Ven; Frame - Wood |
| Exterior:     | Deck; Patio           |

| Total # of Rooms: 7 | First Floor MBR: Yes  | # Closets Level 1: 6 Basen | nent: 1    | # Fireplaces | s Level 1: 1 Base | ement: 1      |
|---------------------|-----------------------|----------------------------|------------|--------------|-------------------|---------------|
|                     |                       | Lot SF Source: PVA         | Ac         | res: 0.31    | Sold As-I         | s: No         |
| HOA Y/N: No         | HOA Fee: \$0          |                            |            |              |                   |               |
| Condo Features:     |                       |                            |            |              |                   |               |
| Farm Features:      |                       |                            |            |              |                   |               |
| City Tax: Of Record | County Tax: Of Record | Deed Bk: 6283              | Pg #: 0026 | Block: 1538  | Lot: 0070         | Sub-Lot: 0000 |