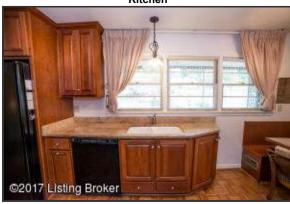

#### Kitchen and Breakfast Area

- The Kitchen has been updated; including granite countertops with backsplash and stunning wood cabinetry adorned with crown molding
- Parquet hardwood floors accent the wood cabinetry, with additional pantry cabinet in the breakfast area
- Kitchen is well lit and features pendant lighting above the recessed double-bowl sink
- Ample storage and counter space available!
- Convenient Breakfast Area hosts a built-in table with seating, display shelf and overhead chandelier
- The Kitchen provides access to the side of the house

#### Kitchen

Parquet hardwood floors accent the wood cabinetry, with additional pantry cabinet Kitchen is well lit and features pendant lighting above the recessed double-bowl sink

#### Kitchen

Kitchen is well lit and features pendant lighting above the recessed double-bowl sink