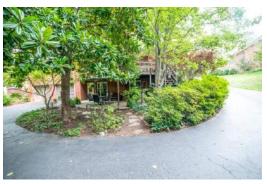

#### **Property Features**

- Curb appeal abounds! The brick façade is highlighted by white siding and black shutters
- The oversized driveway approaches the roomy two-car attached garage and offers additional parking space to accommodate guests
- The covered front porch greets you upon entry and is finished with updated lantern sconce lighting
- The private setting provides views of the serene environment
- Meticulously manicured landscape throughout all perimeters of home
- Enjoy the privacy of the back patio with no rear neighbors and peaceful views
- The outdoor space is wooded with mature trees and an abundance of flora and fauna from nearby Goose Creek

#### Front of House

Curb appeal abounds! The brick façade is highlighted by white siding and black shutters

#### Front Walkway

Meticulously manicured landscape throughout all perimeters of home