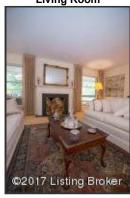

#### Living Room and Dining Room

- The Living room is encompassed by large windows Natural light abounds!
- Freshly painted, neutral walls compliment the space
- The fireplace creates a stunning focal point and is framed by stone hearth and white mantel
- The Living Room provides access to the upper deck through sliding glass doors
- Built-ins offer additional storage space for everyday items or display
- The dining area offers plenty of space for a generous table and dining furniture Complete with oversized windows and a chandelier
- The dining area flows naturally from the living space and provides access to the Kitchen through a pocket door Perfect for separating the spaces while hosting

#### **Living Room**

Freshly painted, neutral walls compliment the space

#### Living Room

The Living room is encompassed by large windows – Natural light abounds!

#### Living Room

The fireplace creates a stunning focal point and is framed by stone hearth and white mantle