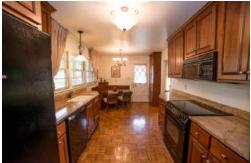

#### Kitchen and Breakfast Area

- The Kitchen has been updated; including granite countertops with backsplash and stunning wood cabinetry adorned with crown molding
- Parquet hardwood floors accent the wood cabinetry, with additional pantry cabinet in the breakfast area
- Kitchen is well lit and features pendant lighting above the recessed double-bowl sink
- Ample storage and counter space available!
- Convenient Breakfast Area hosts a built-in table with seating, display shelf and overhead chandelier
- The Kitchen provides access to the side of the house

#### Kitchen

The Kitchen has been updated; including granite countertops with backsplash and stunning wood cabinetry adorned with crown molding

#### Kitchen

Kitchen is well lit and features pendant lighting above the recessed double-bowl sink

#### Kitchen

Ample storage and counter space available!