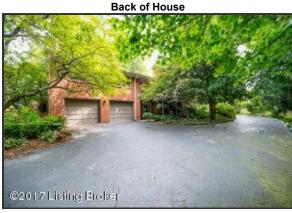

#### **Back of House**

The outdoor space is wooded with mature trees and an abundance of flora and fauna from nearby Goose Creek

#### **Back of House**

The upper and lower decks provide a park-like setting with ample space to enjoy the outdoors

The back yard is secluded and private – a true nature scape full of mature trees

The two-car attached garage opens to a flat driveway base