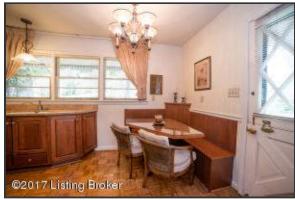

#### Living Room and Dining Room

- The Living room is encompassed by large windows Natural light abounds!
- Freshly painted, neutral walls compliment the space
- The fireplace creates a stunning focal point and is framed by stone hearth and white mantel
- The Living Room provides access to the upper deck through sliding glass doors
- Built-ins offer additional storage space for everyday items or display
- The dining area offers plenty of space for a generous table and dining furniture Complete with oversized windows and a chandelier
- The dining area flows naturally from the living space and provides access to the Kitchen through a pocket door Perfect for separating the spaces while hosting

The dining area offers plenty of space for a generous table and dining furniture – Complete with oversized windows and a chandelier

**Dining Area** 

The Living Room provides access to the upper deck through sliding glass doors The Kitchen has been updated; including granite countertops with backsplash and

#### **Breakfast Area**

Convenient Breakfast Area hosts a built-in table with seating, display shelf and overhead chandelier

#### **Breakfast Area**

The Kitchen provides access to the side of the house

#### **Dining Area**

The dining area offers plenty of space for a generous table and dining furniture – Complete with oversized windows and a chandelier

#### Kitchen

Convenient Breakfast Area hosts a built-in table with seating, display shelf and overhead chandelier