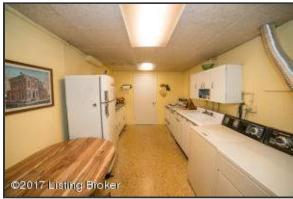

#### Lower Level Full Kicthen

The Lower Level also offers a Second Full Kitchen space - Complete with cabinetry and appliances!

#### Lower Level Full Kitchen

The Lower Level also offers a Second Full Kitchen space – Complete with cabinetry and appliances!

#### Lower Level Full Kitchen

The additional space hosts the washer and dryer and provides access to the unfinished storage room