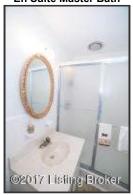

#### Master Suite and En Suite Full Bath

- The spacious, first floor Master Bedroom can easily accommodate a king size bed and furniture suite
- Oversized windows illuminate the space and offer plenty of natural light
- Neutral paint and white trim give the space a crisp, clean look
- The space boasts gleaming hardwood flooring!
- Master hosts a generous walk-in closet with built-in shelving
- The En Suite Bath features white floor and wall tile, a white vanity and walk-in, enclosed shower

#### En Suite Master Bath

The En Suite Bath features white floor and wall tile, a white vanity and walk-in, enclosed shower

#### **En Suite Master Bath**

The En Suite Bath features white floor and wall tile, a white vanity and walk-in, enclosed shower