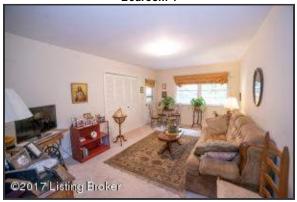

#### Additional Bedrooms and Full Bath

- The hallway full bath features a large, white vanity with coordinating countertop, white tile and enclosed tub/shower
- The Second Bedroom has a generous size, hardwood flooring and double-door closet
- The Third Bedroom hosts a neutral color palette, hardwood floors and double-door closet
- The Fourth Bedroom features an access door to the upper deck
- Bedroom boasts a neutral color palette, white trim and double-door closet for storage

#### Bedroom 2

The Second Bedroom has a generous size, hardwood flooring and double-door closet