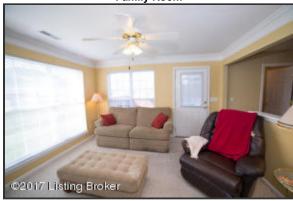

#### **Family Room**

- The cozy family room is nestled toward the rear of the home with views of the backyard
- Conveniently step from the family room to the outdoor space with a generous size, private back patio to
  enjoy the outdoors
- Natural light abounds throughout the space from the multiple oversized windows
- The gas fireplace is the focal point of the room, with tile hearth surround and white mantle

#### **Family Room**

The cozy family room is nestled toward the rear of the home with views of the backyard

#### **Family Room**

Conveniently step from the family room to the outdoor space with a generous size, private back patio to enjoy the outdoors

#### **Family Room**

The gas fireplace is the focal point of the room, with tile hearth surround and white mantle

#### **Family Room**

Natural light abounds throughout the space from the multiple oversized windows

#### Family Room

The gas fireplace is the focal point of the room, with tile hearth surround and white mantle