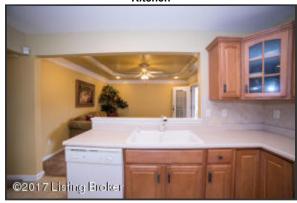

#### Kitchen

- The Kitchen is designed with wood cabinetry dressed with attractive hardware and finished with neutral countertops and backsplash
- Ample cabinetry offers plenty of storage and is accented with a glass front corner cabinet perfect for decorative displays
- Kitchen boasts white appliances to remain
- Additional storage available in the convenient pantry
- Open kitchen is incredibly spacious plenty of room for an island or table
- Double sink overlooks the formal living room, creating a conversation atmosphere between the two spaces

#### Kitchen

Ample cabinetry offers plenty of storage and is accented with a glass front corner cabinet - perfect for decorative displays

#### Kitchen

Kitchen is designed with wood cabinetry dressed with attractive hardware and finished with neutral countertops and backsplash

#### Kitchen

Additional storage available in the convenient pantry

#### Kitchen

Open kitchen is incredibly spacious - plenty of room for an island or table

#### Kitchen

Double sink overlooks the formal living room, creating a conversation atmosphere between the two spaces

#### Kitchen

Open kitchen is incredibly spacious – plenty of room for an island or table

Natural light abounds throughout the space from the multiple oversized windows