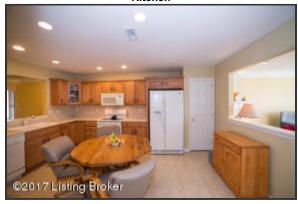

#### Kitchen

- The Kitchen is designed with wood cabinetry dressed with attractive hardware and finished with neutral countertops and backsplash
- Ample cabinetry offers plenty of storage and is accented with a glass front corner cabinet perfect for decorative displays
- Kitchen boasts white appliances to remain
- Additional storage available in the convenient pantry
- Open kitchen is incredibly spacious plenty of room for an island or table
- Double sink overlooks the formal living room, creating a conversation atmosphere between the two spaces

#### Kitchen

Ample cabinetry offers plenty of storage and is accented with a glass front corner cabinet - perfect for decorative displays

#### Kitchen

Kitchen is designed with wood cabinetry dressed with attractive hardware and finished with neutral countertops and backsplash

#### Kitchen

Additional storage available in the convenient pantry

#### Kitchen

Open kitchen is incredibly spacious - plenty of room for an island or table

#### Kitchen

Double sink overlooks the formal living room, creating a conversation atmosphere between the two spaces

#### Kitchen

Open kitchen is incredibly spacious – plenty of room for an island or table

Natural light abounds throughout the space from the multiple oversized windows

#### **Laundry Room**

Laundry room is accessible from the Kitchen and hosts built-in cabinetry for sorting and storage