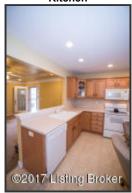

#### Kitchen

- The Kitchen is designed with wood cabinetry dressed with attractive hardware and finished with neutral countertops and backsplash
- Ample cabinetry offers plenty of storage and is accented with a glass front corner cabinet perfect for decorative displays
- Kitchen boasts white appliances to remain
- Additional storage available in the convenient pantry
- Open kitchen is incredibly spacious plenty of room for an island or table
- Double sink overlooks the formal living room, creating a conversation atmosphere between the two spaces

#### Kitchen

Ample cabinetry offers plenty of storage and is accented with a glass front corner cabinet - perfect for decorative displays

#### Kitchen

Kitchen is designed with wood cabinetry dressed with attractive hardware and finished with neutral countertops and backsplash

#### Kitchen

Additional storage available in the convenient pantry

#### Kitchen

Open kitchen is incredibly spacious - plenty of room for an island or table