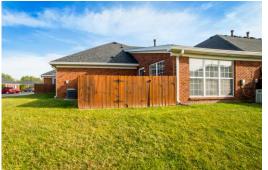

#### **Outdoor Living**

• Walk-out concrete patio features wood fencing for privacy and could easily accommodate a large outdoor dining table, a grill, lounge chairs and accent furniture

#### **Back Patio**

Walk-out concrete patio features wood fencing for privacy and could easily accommodate a large outdoor dining table, a grill, lounge chairs and accent furniture