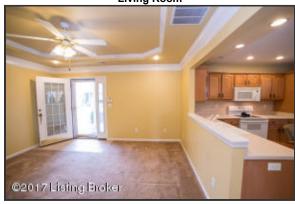

#### **Family Room**

- The cozy family room is nestled toward the rear of the home with views of the backyard
- Conveniently step from the family room to the outdoor space with a generous size, private back patio to
  enjoy the outdoors
- Natural light abounds throughout the space from the multiple oversized windows
- The gas fireplace is the focal point of the room, with tile hearth surround and white mantle

#### **Family Room**

The cozy family room is nestled toward the rear of the home with views of the backyard

#### **Family Room**

The gas fireplace is the focal point of the room, with tile hearth surround and white mantle

#### **Family Room**

Natural light abounds throughout the space from the multiple oversized windows

#### **Family Room**

Conveniently step from the family room to the outdoor space with a generous size, private back patio to enjoy the outdoors