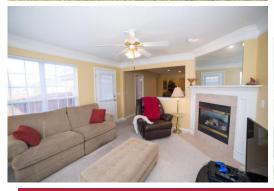

#### **Family Room**

- The cozy family room is nestled toward the rear of the home with views of the backyard
- Conveniently step from the family room to the outdoor space with a generous size, private back patio to
  enjoy the outdoors
- Natural light abounds throughout the space from the multiple oversized windows
- The gas fireplace is the focal point of the room, with tile hearth surround and white mantle

#### **Family Room**

The cozy family room is nestled toward the rear of the home with views of the backyard

#### **Family Room**

The gas fireplace is the focal point of the room, with tile hearth surround and white mantle

#### **Family Room**

Natural light abounds throughout the space from the multiple oversized windows

#### Family Room

The gas fireplace is the focal point of the room, with tile hearth surround and white mantle