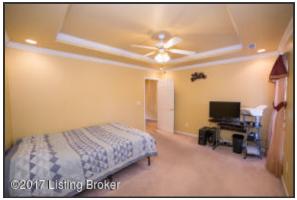

#### Bedroom 1

The first bedroom features a tray ceiling, highlighted by white crown molding and trim

#### Bedroom 1

Accessible by a pocket door, the bedroom is serviced by a walk-in closet

#### Bedroom 1

Window is accented with white trim