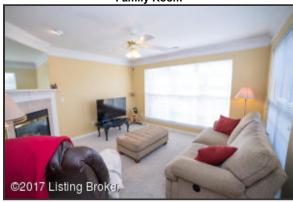

#### **Family Room**

- The cozy family room is nestled toward the rear of the home with views of the backyard
- Conveniently step from the family room to the outdoor space with a generous size, private back patio to
  enjoy the outdoors
- Natural light abounds throughout the space from the multiple oversized windows
- The gas fireplace is the focal point of the room, with tile hearth surround and white mantle

#### **Family Room**

The cozy family room is nestled toward the rear of the home with views of the backyard

#### **Family Room**

Conveniently step from the family room to the outdoor space with a generous size, private back patio to enjoy the outdoors

#### **Family Room**

The gas fireplace is the focal point of the room, with tile hearth surround and white mantle

#### **Family Room**

Natural light abounds throughout the space from the multiple oversized windows

#### Family Room

The gas fireplace is the focal point of the room, with tile hearth surround and white mantle