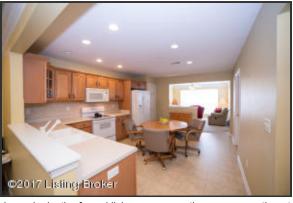

#### Kitchen

- The Kitchen is designed with wood cabinetry dressed with attractive hardware and finished with neutral countertops and backsplash
- Ample cabinetry offers plenty of storage and is accented with a glass front corner cabinet perfect for decorative displays
- Kitchen boasts white appliances to remain
- Additional storage available in the convenient pantry
- Open kitchen is incredibly spacious plenty of room for an island or table
- Double sink overlooks the formal living room, creating a conversation atmosphere between the two spaces

#### Laundry Room and Additional Features

- Laundry room is accessible from the Kitchen and hosts built-in cabinetry for sorting and storage
- Hallway provides access to the attic space
- Additional storage available in the hallway linen closet

#### Kitchen

Open kitchen is incredibly spacious - plenty of room for an island or table

#### **Laundry Room**

Laundry room is accessible from the Kitchen and hosts built-in cabinetry for sorting and storage