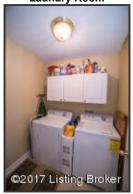

#### Laundry Room and Additional Features

- Laundry room is accessible from the Kitchen and hosts built-in cabinetry for sorting and storage
- Hallway provides access to the attic space
- Additional storage available in the hallway linen closet

#### **Laundry Room**

Laundry room is accessible from the Kitchen and hosts built-in cabinetry for sorting and storage