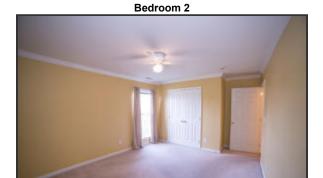

#### Bedroom 2

Spacious second bedroom features white trim details and neutral carpeting

#### Bedroom 2

Spacious second bedroom features white trim details and neutral carpeting

Plenty of natural lighting provided by the large window and overhead fan fixture

©2017 Listing Broker

#### Bedroom 2

The bedroom is serviced by a double-door closet