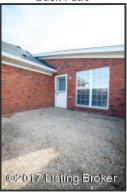

#### **Back Patio**

Walk-out concrete patio features wood fencing for privacy and could easily accommodate a large outdoor dining table, a grill, lounge chairs and accent furniture

#### **Outdoor Living**

• Walk-out concrete patio features wood fencing for privacy and could easily accommodate a large outdoor dining table, a grill, lounge chairs and accent furniture