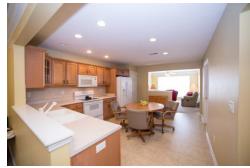

#### Kitchen

- The Kitchen is designed with wood cabinetry dressed with attractive hardware and finished with neutral countertops and backsplash
- Ample cabinetry offers plenty of storage and is accented with a glass front corner cabinet perfect for decorative displays
- Kitchen boasts white appliances to remain
- Additional storage available in the convenient pantry
- Open kitchen is incredibly spacious plenty of room for an island or table
- Double sink overlooks the formal living room, creating a conversation atmosphere between the two spaces

#### Kitchen

Ample cabinetry offers plenty of storage and is accented with a glass front corner cabinet - perfect for decorative displays

#### Kitchen

Kitchen is designed with wood cabinetry dressed with attractive hardware and finished with neutral countertops and backsplash

#### Kitchen

Additional storage available in the convenient pantry

#### Kitchen

Open kitchen is incredibly spacious - plenty of room for an island or table

#### Kitchen

Double sink overlooks the formal living room, creating a conversation atmosphere between the two spaces

#### Kitchen

Open kitchen is incredibly spacious – plenty of room for an island or table

Natural light abounds throughout the space from the multiple oversized windows