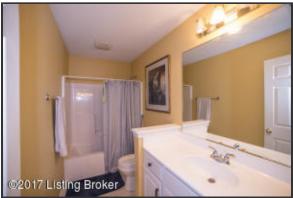

#### **Full Bath**

Full bath hosts tile flooring, oversized vanity and tub/shower combination

#### Full Bath

The spacious white vanity provides storage underneath

#### First Full Bathroom

- Full bath hosts tile flooring, oversized vanity and tub/shower combination
- The spacious white vanity provides storage underneath
- The bathroom features a neutral color palette and is accented with chrome fixtures