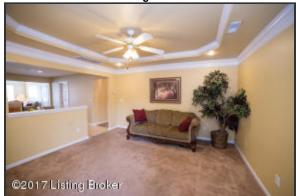

#### Foyer and Formal Living Room

- Spacious foyer with tile flooring opens to the formal living room a true gathering space while welcoming family and friends into your home
- The formal living room boasts a tray ceiling highlighted by crown molding and recessed lighting
- The space boasts an open concept and is well lit with natural light from the glass front door and ample lighting
- A large doorway transitions the formal living room into the rest of the home keeping the floorplan open
- The open floor plan concept ties in the spaces, with architectural openings and Kitchen wall-cut out perfect for hosting and entertaining!
- The home presents a neutral color palette, smooth finish ceilings and crisp, white crown molding and trim

#### **Living Room**

The formal living room boasts a tray ceiling highlighted by crown molding and recessed lighting

#### Living Room

Spacious foyer with tile flooring opens to the formal living room – a true gathering space while welcoming family and friends into your home

#### **Living Room**

The space boasts an open concept and is well lit with natural light from the glass front door and ample lighting

Living Room

A large doorway transitions the formal living room into the rest of the home keeping the floorplan open

#### Living Room

The open floor plan concept ties in the spaces, with architectural openings and Kitchen wall-cut out – perfect for hosting and entertaining!