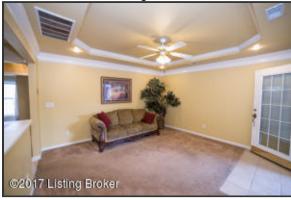

#### **Living Room**

The formal living room boasts a tray ceiling highlighted by crown molding and recessed lighting

#### Living Room

Spacious foyer with tile flooring opens to the formal living room – a true gathering space while welcoming family and friends into your home

#### **Living Room**

The space boasts an open concept and is well lit with natural light from the glass front door and ample lighting

Living Room

A large doorway transitions the formal living room into the rest of the home keeping the floorplan open

#### Living Room

The open floor plan concept ties in the spaces, with architectural openings and Kitchen wall-cut out – perfect for hosting and entertaining!