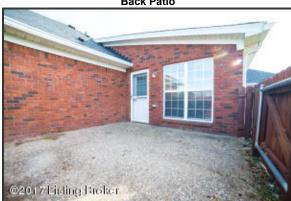

#### **Outdoor Living**

• Walk-out concrete patio features wood fencing for privacy and could easily accommodate a large outdoor dining table, a grill, lounge chairs and accent furniture

#### **Back Patio**

Walk-out concrete patio features wood fencing for privacy and could easily accommodate a large outdoor dining table, a grill, lounge chairs and accent furniture