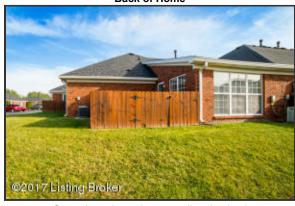

#### **Back Patio**

Walk-out concrete patio features wood fencing for privacy and could easily accommodate a large outdoor dining table, a grill, lounge chairs and accent furniture