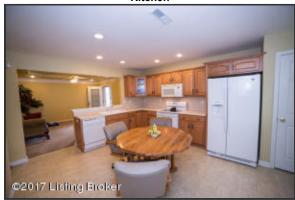

#### Kitchen

- The Kitchen is designed with wood cabinetry dressed with attractive hardware and finished with neutral countertops and backsplash
- Ample cabinetry offers plenty of storage and is accented with a glass front corner cabinet perfect for decorative displays
- Kitchen boasts white appliances to remain
- Additional storage available in the convenient pantry
- Open kitchen is incredibly spacious plenty of room for an island or table
- Double sink overlooks the formal living room, creating a conversation atmosphere between the two spaces

#### Kitchen

Ample cabinetry offers plenty of storage and is accented with a glass front corner cabinet - perfect for decorative displays

#### Kitchen

Kitchen is designed with wood cabinetry dressed with attractive hardware and finished with neutral countertops and backsplash

#### Kitchen

Additional storage available in the convenient pantry

#### Kitchen

Open kitchen is incredibly spacious - plenty of room for an island or table

#### Kitchen

Double sink overlooks the formal living room, creating a conversation atmosphere between the two spaces

#### Kitchen

Open kitchen is incredibly spacious – plenty of room for an island or table

Natural light abounds throughout the space from the multiple oversized windows