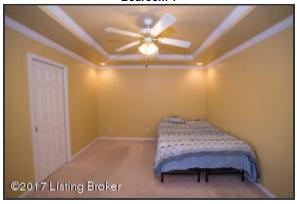

#### First Bedroom

- The first bedroom features a tray ceiling, highlighted by white crown molding and trim
- Window is accented with white trim
- Accessible by a pocket door, the bedroom is serviced by a walk-in closet

#### Bedroom 1

Accessible by a pocket door, the bedroom is serviced by a walk-in closet

#### Bedroom 1

Window is accented with white trim

#### Bedroom 1

The first bedroom features a tray ceiling, highlighted by white crown molding and trim