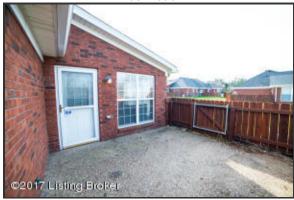

#### **Back Patio**

Walk-out concrete patio features wood fencing for privacy and could easily accommodate a large outdoor dining table, a grill, lounge chairs and accent furniture