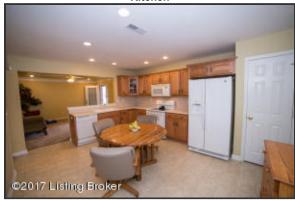

#### Kitchen

- The Kitchen is designed with wood cabinetry dressed with attractive hardware and finished with neutral countertops and backsplash
- Ample cabinetry offers plenty of storage and is accented with a glass front corner cabinet perfect for decorative displays
- Kitchen boasts white appliances to remain
- Additional storage available in the convenient pantry
- Open kitchen is incredibly spacious plenty of room for an island or table
- Double sink overlooks the formal living room, creating a conversation atmosphere between the two spaces

#### Kitchen

Ample cabinetry offers plenty of storage and is accented with a glass front corner cabinet - perfect for decorative displays

#### Kitchen

Kitchen is designed with wood cabinetry dressed with attractive hardware and finished with neutral countertops and backsplash

#### Kitchen

Additional storage available in the convenient pantry

#### Kitchen

Open kitchen is incredibly spacious - plenty of room for an island or table

#### Kitchen

Double sink overlooks the formal living room, creating a conversation atmosphere between the two spaces

#### Kitchen

Open kitchen is incredibly spacious – plenty of room for an island or table

Natural light abounds throughout the space from the multiple oversized windows