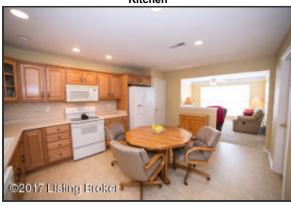

#### Kitchen

- The Kitchen is designed with wood cabinetry dressed with attractive hardware and finished with neutral countertops and backsplash
- Ample cabinetry offers plenty of storage and is accented with a glass front corner cabinet perfect for decorative displays
- Kitchen boasts white appliances to remain
- Additional storage available in the convenient pantry
- Open kitchen is incredibly spacious plenty of room for an island or table
- Double sink overlooks the formal living room, creating a conversation atmosphere between the two spaces

#### Kitchen

Ample cabinetry offers plenty of storage and is accented with a glass front corner cabinet - perfect for decorative displays

#### Kitchen

Kitchen is designed with wood cabinetry dressed with attractive hardware and finished with neutral countertops and backsplash

#### Kitchen

Additional storage available in the convenient pantry

#### Kitchen

Open kitchen is incredibly spacious - plenty of room for an island or table

#### Kitchen

Double sink overlooks the formal living room, creating a conversation atmosphere between the two spaces

#### Kitchen

Open kitchen is incredibly spacious – plenty of room for an island or table

Natural light abounds throughout the space from the multiple oversized windows