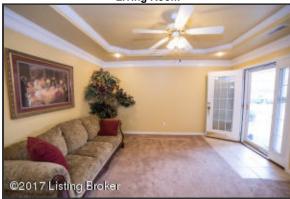

#### **Living Room**

The formal living room boasts a tray ceiling highlighted by crown molding and recessed lighting

#### Living Room

Spacious foyer with tile flooring opens to the formal living room – a true gathering space while welcoming family and friends into your home

#### **Living Room**

The space boasts an open concept and is well lit with natural light from the glass front door and ample lighting

Living Room

A large doorway transitions the formal living room into the rest of the home keeping the floorplan open

#### Living Room

The open floor plan concept ties in the spaces, with architectural openings and Kitchen wall-cut out – perfect for hosting and entertaining!