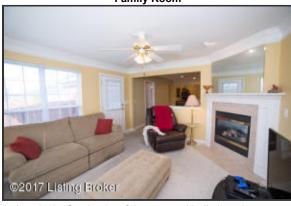

#### **Family Room**

- The cozy family room is nestled toward the rear of the home with views of the backyard
- Conveniently step from the family room to the outdoor space with a generous size, private back patio to
  enjoy the outdoors
- Natural light abounds throughout the space from the multiple oversized windows
- The gas fireplace is the focal point of the room, with tile hearth surround and white mantle

#### **Family Room**

The cozy family room is nestled toward the rear of the home with views of the backyard

#### **Family Room**

Conveniently step from the family room to the outdoor space with a generous size, private back patio to enjoy the outdoors

#### **Family Room**

The gas fireplace is the focal point of the room, with tile hearth surround and white mantle

#### **Family Room**

Natural light abounds throughout the space from the multiple oversized windows

#### Family Room

The gas fireplace is the focal point of the room, with tile hearth surround and white mantle