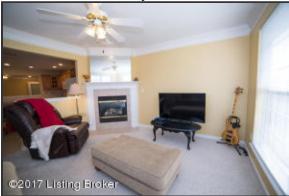

#### **Family Room**

- The cozy family room is nestled toward the rear of the home with views of the backyard
- Conveniently step from the family room to the outdoor space with a generous size, private back patio to
  enjoy the outdoors
- Natural light abounds throughout the space from the multiple oversized windows
- The gas fireplace is the focal point of the room, with tile hearth surround and white mantle

#### **Family Room**

The gas fireplace is the focal point of the room, with tile hearth surround and white mantle

#### Family Room

The gas fireplace is the focal point of the room, with tile hearth surround and white mantle