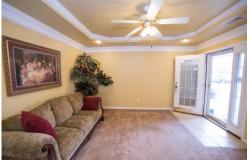

#### Foyer and Formal Living Room

- Spacious foyer with tile flooring opens to the formal living room a true gathering space while welcoming family and friends into your home
- The formal living room boasts a tray ceiling highlighted by crown molding and recessed lighting
- The space boasts an open concept and is well lit with natural light from the glass front door and ample lighting
- A large doorway transitions the formal living room into the rest of the home keeping the floorplan open
- The open floor plan concept ties in the spaces, with architectural openings and Kitchen wall-cut out perfect for hosting and entertaining!
- The home presents a neutral color palette, smooth finish ceilings and crisp, white crown molding and trim

#### **Living Room**

The formal living room boasts a tray ceiling highlighted by crown molding and recessed lighting

#### Living Room

Spacious foyer with tile flooring opens to the formal living room – a true gathering space while welcoming family and friends into your home

#### **Living Room**

The space boasts an open concept and is well lit with natural light from the glass front door and ample lighting

Living Room

A large doorway transitions the formal living room into the rest of the home keeping the floorplan open

## **Living Room**

The home presents a neutral color palette, smooth finish ceilings and crisp, white Double sink overlooks the formal living room, creating a conversation atmosphere crown molding and trim

#### Living Room

The open floor plan concept ties in the spaces, with architectural openings and Kitchen wall-cut out – perfect for hosting and entertaining!