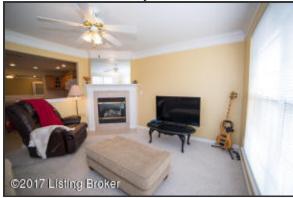

#### **Family Room**

- The cozy family room is nestled toward the rear of the home with views of the backyard
- Conveniently step from the family room to the outdoor space with a generous size, private back patio to
  enjoy the outdoors
- Natural light abounds throughout the space from the multiple oversized windows
- The gas fireplace is the focal point of the room, with tile hearth surround and white mantle

#### **Family Room**

The cozy family room is nestled toward the rear of the home with views of the backyard

#### **Family Room**

Conveniently step from the family room to the outdoor space with a generous size, private back patio to enjoy the outdoors

#### **Family Room**

The gas fireplace is the focal point of the room, with tile hearth surround and white mantle

#### **Family Room**

Natural light abounds throughout the space from the multiple oversized windows

#### Family Room

The gas fireplace is the focal point of the room, with tile hearth surround and white mantle