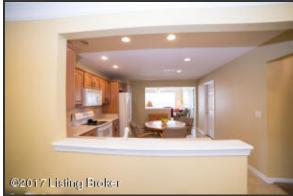

#### Foyer and Formal Living Room

- Spacious foyer with tile flooring opens to the formal living room a true gathering space while welcoming family and friends into your home
- The formal living room boasts a tray ceiling highlighted by crown molding and recessed lighting
- The space boasts an open concept and is well lit with natural light from the glass front door and ample lighting
- A large doorway transitions the formal living room into the rest of the home keeping the floorplan open
- The open floor plan concept ties in the spaces, with architectural openings and Kitchen wall-cut out perfect for hosting and entertaining!
- The home presents a neutral color palette, smooth finish ceilings and crisp, white crown molding and trim

#### Kitchen

- The Kitchen is designed with wood cabinetry dressed with attractive hardware and finished with neutral countertops and backsplash
- Ample cabinetry offers plenty of storage and is accented with a glass front corner cabinet perfect for decorative displays
- Kitchen boasts white appliances to remain
- Additional storage available in the convenient pantry
- Open kitchen is incredibly spacious plenty of room for an island or table
- Double sink overlooks the formal living room, creating a conversation atmosphere between the two spaces

#### **Living Room**

The space boasts an open concept and is well lit with natural light from the glass front door and ample lighting

Living Room

A large doorway transitions the formal living room into the rest of the home keeping the floorplan open

#### Living Room

The open floor plan concept ties in the spaces, with architectural openings and Kitchen wall-cut out – perfect for hosting and entertaining!