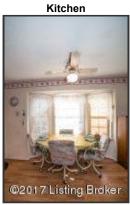

#### Kitchen and Breakfast Area

- Kitchen features ample oak cabinetry and neutral countertops with coordinating backsplash
- Kitchen is well lit from overhead recessed lighting and encompassed by the bay window
- Plenty of storage and counter space available perfect for someone who loves to cook!
- Convenient breakfast area hosts a bay window with space for a table and overhead fan fixture

Kitchen

Kitchen features ample oak cabinetry and neutral countertops with coordinating backsplash

Kitchen

Plenty of storage and counter space available – perfect for someone who loves to cook!

Kitchen

Convenient breakfast area hosts a bay window with space for a table and overhead fan fixture

Second Bedroom

The second level of the home provides two additional bedrooms and a hallway full bath

Convenient breakfast area hosts a bay window with space for a table and overhead fan fixture

Family Room