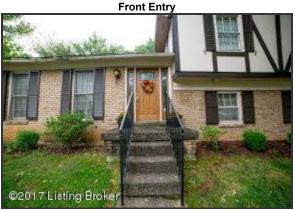

#### Foyer and Formal Living Room

- The wood front door, framed by dual sidelights, creates an elegant entry into the Foyer
- Spacious Foyer with tile flooring is a true gathering space while welcoming friends and family into your home
- As you enter, note the open floorplan and flow from room to room
- Foyer provides direct access to the Kitchen and be sectioned off by privacy double-doors
- Foyer opens to the Formal Living Room through oversized doorway
- White molding and trim compliment the neutral color palette of the space
- Two windows offer views of the front yard
- The Living Room provides access to the dining room
- Foyer is serviced by a convenient coat closet

Meticulously manicured landscape throughout all perimeters of home

Spacious Foyer with tile flooring is a true gathering space while welcoming friends and family into your home

The front door greets you upon entry and is finished with updated lantern sconce lighting

The wood front door, framed by dual sidelights, creates an elegant entry into the Foyer

Living Room

Two windows offer views of the front yard

Living Room

White molding and trim compliment the neutral color palette of the space