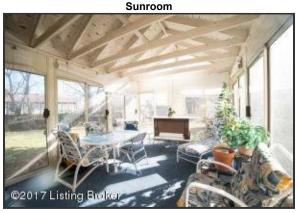

#### Sunroom

- Access the Sunroom through French doors off of the Family Room
- The sunroom is encompassed with windows each window is equipped with a sliding door and screen
- Exposed wood beams and neutral color palette keep the light and airy Natural light abounds!

The sunroom is encompassed with windows – each window is equipped with a sliding door and screen

Outdoor Living

The home is surrounded by an enormous rear and front yard for expansive greenspace and unlimited outdoor living

Access the Sunroom through French doors off of the Family Room

**Outdoor Living** 

The back yard is secluded and private - a true naturescape full of mature trees

Front of Home

Home is positioned on a spacious corner lot with fully fenced backyard