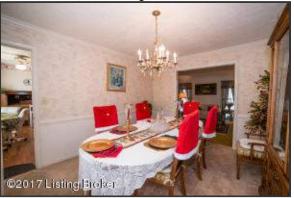

#### **Dining Room**

- The dining area offers plenty of space for a generous table and dining furniture complete with an oversized window and chandelier!
- Dining room flows naturally from the formal living space and provides access to the Kitchen the privacy door is perfect for separating the spaces while hosting
- The Dining room is finished with crown molding and chair rail
- This gathering space offers plenty of room for a generous table and dining furniture

Living Room

As you enter, note the open floorplan and flow from room to room

**Dining Room** 

Dining room flows naturally from the formal living space and provides access to the Kitchen – the privacy door is perfect for separating the spaces while hosting

Foyer opens to the Formal Living Room through oversized doorway

**Dining Room** 

The dining area offers plenty of space for a generous table and dining furniture – complete with an oversized window and chandelier!

Dining Room

The Dining room is finished with crown molding and chair rail

Family Room

Wall paneling and neutral carpet create the prefect canvas for your new home!

The first floor bedroom hosts a window, neutral color palette and closet – plenty of storage space!