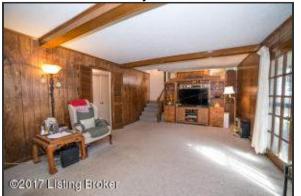

#### Family Room

- Step down from the Kitchen into the quaint Family Room
- As you enter the Family Room take note of the exposed ceiling beams and wood-burning brick fireplace
- The brick fireplace is accented with dark-stained wood mantle
- Wall paneling and neutral carpet create the prefect canvas for your new home!
- French doors provide plenty of natural light as well as access to the Sunroom
- Built-ins offer additional storage space for everyday items or display

Family Room

As you enter the Family Room take note of the exposed ceiling beams and woodburning brick fireplace

Kitchen is well lit from overhead recessed lighting and encompassed by the bay window

©2017 Listing Broker

Kitchen

Step down from the Kitchen into the quaint Family Room

Family Room

Wall paneling and neutral carpet create the prefect canvas for your new home!

Family Room

French doors provide plenty of natural light as well as access to the Sunroom