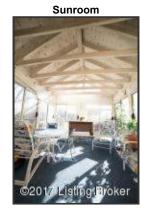

#### Sunroom

- Access the Sunroom through French doors off of the Family Room
- The sunroom is encompassed with windows each window is equipped with a sliding door and screen
- Exposed wood beams and neutral color palette keep the light and airy Natural light abounds!

The sunroom is encompassed with windows – each window is equipped with a sliding door and screen

Outdoor Living

The home is surrounded by an enormous rear and front yard for expansive greenspace and unlimited outdoor living

Access the Sunroom through French doors off of the Family Room

**Outdoor Living** 

The back yard is secluded and private - a true naturescape full of mature trees

Front of Home

Home is positioned on a spacious corner lot with fully fenced backyard