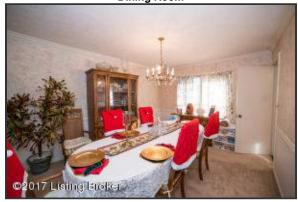

#### **Dining Room**

- The dining area offers plenty of space for a generous table and dining furniture complete with an oversized window and chandelier!
- Dining room flows naturally from the formal living space and provides access to the Kitchen the privacy door is perfect for separating the spaces while hosting
- The Dining room is finished with crown molding and chair rail
- This gathering space offers plenty of room for a generous table and dining furniture

Living Room

As you enter, note the open floorplan and flow from room to room

**Dining Room** 

Dining room flows naturally from the formal living space and provides access to the Kitchen – the privacy door is perfect for separating the spaces while hosting

Foyer opens to the Formal Living Room through oversized doorway

**Dining Room** 

The dining area offers plenty of space for a generous table and dining furniture – complete with an oversized window and chandelier!

Dining Room

The Dining room is finished with crown molding and chair rail

Family Room

Wall paneling and neutral carpet create the prefect canvas for your new home!

The first floor bedroom hosts a window, neutral color palette and closet – plenty of storage space!