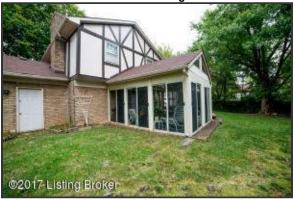

#### Sunroom

- Access the Sunroom through French doors off of the Family Room
- The sunroom is encompassed with windows each window is equipped with a sliding door and screen
- Exposed wood beams and neutral color palette keep the light and airy Natural light abounds!

The sunroom is encompassed with windows – each window is equipped with a sliding door and screen

Outdoor Living

The home is surrounded by an enormous rear and front yard for expansive greenspace and unlimited outdoor living

Access the Sunroom through French doors off of the Family Room

**Outdoor Living** 

The back yard is secluded and private - a true naturescape full of mature trees

Front of Home

Home is positioned on a spacious corner lot with fully fenced backyard