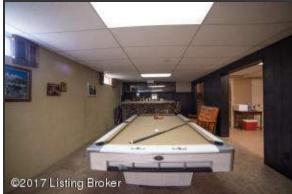

#### Lower Level

- The finished lower level provides a desirable space for additional storage
- Lower level is spacious and presents an open concept that is perfect for a second family room or hobby space
- Designated bar area is perfect for someone who enjoys entertaining!
- Oversized doorways lead to the additional entertainment space featuring tile floors and wood paneling

En suite master bath features a neutral color palette, white tile flooring coordinates with the spacious vanity

Lower Level Living

Lower level is spacious and presents an open concept that is perfect for a second family room or hobby space

Lower Level Living

Oversized doorways lead to the additional entertainment space – featuring tile floors and wood paneling

Lower Level Living

The finished lower level provides a desirable space for additional storage