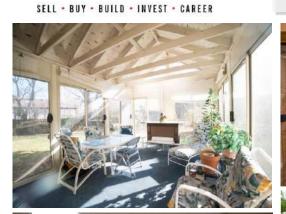

#### Sunroom

- Access the Sunroom through French doors off of the Family Room
- The sunroom is encompassed with windows each window is equipped with a sliding door and screen
- Exposed wood beams and neutral color palette keep the light and airy Natural light abounds!

The sunroom is encompassed with windows – each window is equipped with a sliding door and screen

Outdoor Living

The home is surrounded by an enormous rear and front yard for expansive greenspace and unlimited outdoor living

Access the Sunroom through French doors off of the Family Room

**Outdoor Living** 

The back yard is secluded and private - a true naturescape full of mature trees

Front of Home

Home is positioned on a spacious corner lot with fully fenced backyard