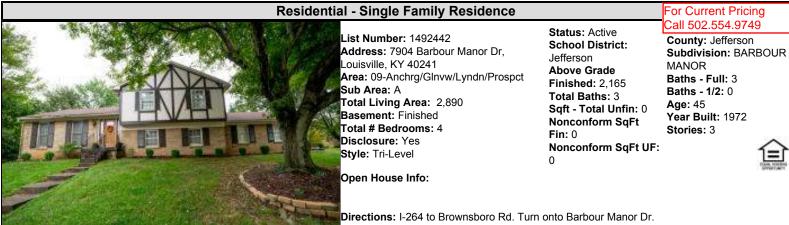

# Charming Tudor-Style Home on a Spacious Corner Lot with Fenced Yard

Visual Tour Online: www.7904BarbourManorDrive.com

Welcome home to this must-see 4 bed, 3 bath home! Just minutes from Bardstown Rd, you'll be 5-15 min from nearly everything in Louisville to include shopping, restaurants, parks, hospitals...to name just a few. The exterior of the home is inviting - curb appeal the new owners will be proud of. There is a spacious sun porch off the family room. Lots of open living that includes a large living room, open kitchen with updated appliances. The family room with a wood burning fireplace is located on the 1st floor. Upper level houses the master bedroom, master bath, 2 additional bedrooms and second bathroom. Basement features lots of open seating or play area and a large wet bar. This home features a 2 car attached garage with storage. Don't hesitate in bringing your clients out to see this beautiful home. Use Show Time to schedule your private showing today. Please reach out to the listing agent with any questions. Features:

#### Property Features

- Curb appeal abounds! The brick façade is highlighted by decorative half-timber siding and black shutters
- The oversized driveway approaches the two-car garage and offers additional parking space to accommodate guests
- The front door greets you upon entry and is finished with updated lantern sconce lighting
- The private setting provides views of the serene environment
- Meticulously manicured landscape throughout all perimeters of home
- Enjoy the privacy of the back patio with no rear neighbors and peaceful views
- The outdoor space is wooded with mature trees and an abundance of flora and fauna

Don't hesitate in bringing your clients out to see this beautiful home. Use Show Time to schedule your private showing today. Please reach out to the listing agent with any questions.

Welcome Home!

Curb appeal abounds! The brick façade is highlighted by decorative half-timber siding and black shutters

Curb appeal abounds! The brick façade is highlighted by decorative half-timber siding and black shutters

The front door greets you upon entry and is finished with updated lantern sconce lighting

Living Room