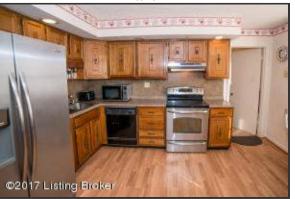

#### Kitchen and Breakfast Area

- Kitchen features ample oak cabinetry and neutral countertops with coordinating backsplash
- Kitchen is well lit from overhead recessed lighting and encompassed by the bay window
- Plenty of storage and counter space available perfect for someone who loves to cook!
- Convenient breakfast area hosts a bay window with space for a table and overhead fan fixture

Kitchen

Kitchen features ample oak cabinetry and neutral countertops with coordinating backsplash

Kitchen

Plenty of storage and counter space available – perfect for someone who loves to cook!

Kitchen

Convenient breakfast area hosts a bay window with space for a table and overhead fan fixture

Family Room

As you enter the Family Room take note of the exposed ceiling beams and woodburning brick fireplace

Kitchen is well lit from overhead recessed lighting and encompassed by the bay window

©2017 Listing Broker

Kitchen

Step down from the Kitchen into the quaint Family Room

Family Room

Wall paneling and neutral carpet create the prefect canvas for your new home!

Family Room

French doors provide plenty of natural light as well as access to the Sunroom