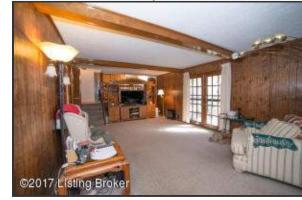

#### Family Room

- Step down from the Kitchen into the quaint Family Room
- As you enter the Family Room take note of the exposed ceiling beams and wood-burning brick fireplace
- The brick fireplace is accented with dark-stained wood mantle
- Wall paneling and neutral carpet create the prefect canvas for your new home!
- French doors provide plenty of natural light as well as access to the Sunroom
- Built-ins offer additional storage space for everyday items or display

Family Room

As you enter the Family Room take note of the exposed ceiling beams and woodburning brick fireplace

Kitchen is well lit from overhead recessed lighting and encompassed by the bay window

©2017 Listing Broker

Kitchen

Step down from the Kitchen into the quaint Family Room

Family Room

Wall paneling and neutral carpet create the prefect canvas for your new home!

Family Room

French doors provide plenty of natural light as well as access to the Sunroom

Dining Room

The Dining room is finished with crown molding and chair rail

Family Room

Wall paneling and neutral carpet create the prefect canvas for your new home!

The first floor bedroom hosts a window, neutral color palette and closet – plenty of storage space!

Second Bedroom

The second level of the home provides two additional bedrooms and a hallway full bath

Convenient breakfast area hosts a bay window with space for a table and overhead fan fixture

Family Room

French doors provide plenty of natural light as well as access to the Sunroom

White window trim and baseboards create a crisp, clean look

Third Bedroom

The second and third additional bedrooms offer a window, white trim and baseboards and a closet