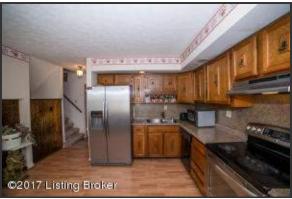

#### Kitchen and Breakfast Area

- Kitchen features ample oak cabinetry and neutral countertops with coordinating backsplash
- Kitchen is well lit from overhead recessed lighting and encompassed by the bay window
- Plenty of storage and counter space available perfect for someone who loves to cook!
- Convenient breakfast area hosts a bay window with space for a table and overhead fan fixture

Kitchen

Kitchen features ample oak cabinetry and neutral countertops with coordinating backsplash

Kitchen

Plenty of storage and counter space available – perfect for someone who loves to cook!

Kitchen

Convenient breakfast area hosts a bay window with space for a table and overhead fan fixture

Family Room

As you enter the Family Room take note of the exposed ceiling beams and woodburning brick fireplace

Kitchen is well lit from overhead recessed lighting and encompassed by the bay window

©2017 Listing Broker

Kitchen

Step down from the Kitchen into the quaint Family Room

Family Room

Wall paneling and neutral carpet create the prefect canvas for your new home!

Family Room

French doors provide plenty of natural light as well as access to the Sunroom