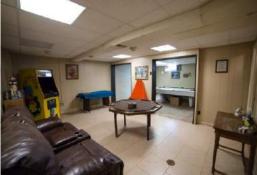

#### Lower Level

- The finished lower level provides a desirable space for additional storage
- Lower level is spacious and presents an open concept that is perfect for a second family room or hobby space
- Designated bar area is perfect for someone who enjoys entertaining!
- Oversized doorways lead to the additional entertainment space featuring tile floors and wood paneling

En suite master bath features a neutral color palette, white tile flooring coordinates with the spacious vanity

Lower Level Living

Lower level is spacious and presents an open concept that is perfect for a second family room or hobby space

Lower Level Living

Oversized doorways lead to the additional entertainment space – featuring tile floors and wood paneling

Lower Level Living

The finished lower level provides a desirable space for additional storage

Lower Level Living

Lower Level Living

The finished lower level provides a desirable space for additional storage

Generous size walk-in closet with ample storage space

Lower Level Living

Oversized doorways lead to the additional entertainment space – featuring tile floors and wood paneling