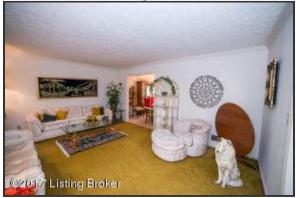

#### Foyer and Formal Living Room

- The wood front door, framed by dual sidelights, creates an elegant entry into the Foyer
- Spacious Foyer with tile flooring is a true gathering space while welcoming friends and family into your home
- As you enter, note the open floorplan and flow from room to room
- Foyer provides direct access to the Kitchen and be sectioned off by privacy double-doors
- Foyer opens to the Formal Living Room through oversized doorway
- White molding and trim compliment the neutral color palette of the space
- Two windows offer views of the front yard
- The Living Room provides access to the dining room
- Foyer is serviced by a convenient coat closet

Living Room

As you enter, note the open floorplan and flow from room to room

**Dining Room** 

Dining room flows naturally from the formal living space and provides access to the Kitchen – the privacy door is perfect for separating the spaces while hosting

Foyer opens to the Formal Living Room through oversized doorway

**Dining Room** 

The dining area offers plenty of space for a generous table and dining furniture – complete with an oversized window and chandelier!