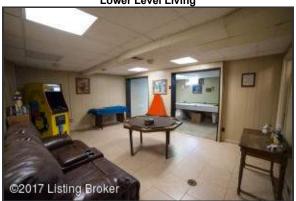

#### Lower Level

- The finished lower level provides a desirable space for additional storage
- Lower level is spacious and presents an open concept that is perfect for a second family room or hobby space
- Designated bar area is perfect for someone who enjoys entertaining!
- Oversized doorways lead to the additional entertainment space featuring tile floors and wood paneling

#### First Bedroom

Master Suite

The master suite is spacious enough to accommodate a king size bed

Lower Level Living

The finished lower level provides a desirable space for additional storage

Designated bar area is perfect for someone who enjoys entertaining!

En suite master bath features a neutral color palette, white tile flooring coordinates with the spacious vanity

Lower Level Living

Lower level is spacious and presents an open concept that is perfect for a second family room or hobby space

Lower Level Living

Oversized doorways lead to the additional entertainment space – featuring tile floors and wood paneling

Lower Level Living

The finished lower level provides a desirable space for additional storage