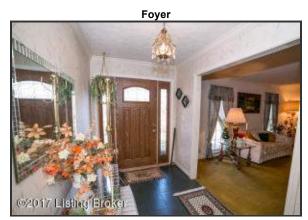

#### Foyer and Formal Living Room

- The wood front door, framed by dual sidelights, creates an elegant entry into the Foyer
- Spacious Foyer with tile flooring is a true gathering space while welcoming friends and family into your home
- As you enter, note the open floorplan and flow from room to room
- Foyer provides direct access to the Kitchen and be sectioned off by privacy double-doors
- Foyer opens to the Formal Living Room through oversized doorway
- White molding and trim compliment the neutral color palette of the space
- Two windows offer views of the front yard
- The Living Room provides access to the dining room
- Foyer is serviced by a convenient coat closet

Meticulously manicured landscape throughout all perimeters of home

Spacious Foyer with tile flooring is a true gathering space while welcoming friends and family into your home

The front door greets you upon entry and is finished with updated lantern sconce lighting

The wood front door, framed by dual sidelights, creates an elegant entry into the Foyer

Living Room

Two windows offer views of the front yard

Living Room

White molding and trim compliment the neutral color palette of the space

White molding and trim compliment the neutral color palette of the space

Enjoy the privacy of the back patio with no rear neighbors and peaceful views

Foyer

Foyer provides direct access to the Kitchen and be sectioned off by privacy double-doors