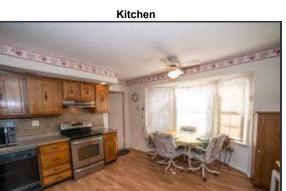

#### Kitchen and Breakfast Area

- Kitchen features ample oak cabinetry and neutral countertops with coordinating backsplash
- Kitchen is well lit from overhead recessed lighting and encompassed by the bay window
- Plenty of storage and counter space available perfect for someone who loves to cook!
- Convenient breakfast area hosts a bay window with space for a table and overhead fan fixture

Kitchen

Kitchen features ample oak cabinetry and neutral countertops with coordinating backsplash

Kitchen

Plenty of storage and counter space available – perfect for someone who loves to cook!

Kitchen

Convenient breakfast area hosts a bay window with space for a table and overhead fan fixture

Second Bedroom

The second level of the home provides two additional bedrooms and a hallway full bath

Convenient breakfast area hosts a bay window with space for a table and overhead fan fixture

Family Room