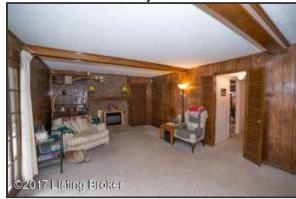

#### Family Room

- Step down from the Kitchen into the quaint Family Room
- As you enter the Family Room take note of the exposed ceiling beams and wood-burning brick fireplace
- The brick fireplace is accented with dark-stained wood mantle
- Wall paneling and neutral carpet create the prefect canvas for your new home!
- French doors provide plenty of natural light as well as access to the Sunroom
- Built-ins offer additional storage space for everyday items or display

Family Room

As you enter the Family Room take note of the exposed ceiling beams and woodburning brick fireplace

Kitchen is well lit from overhead recessed lighting and encompassed by the bay window

©2017 Listing Broker

Kitchen

Step down from the Kitchen into the quaint Family Room

Family Room

Wall paneling and neutral carpet create the prefect canvas for your new home!

Family Room

French doors provide plenty of natural light as well as access to the Sunroom

Dining Room

The Dining room is finished with crown molding and chair rail

Family Room

Wall paneling and neutral carpet create the prefect canvas for your new home!

The first floor bedroom hosts a window, neutral color palette and closet – plenty of storage space!

Second Bedroom

The second level of the home provides two additional bedrooms and a hallway full bath

Convenient breakfast area hosts a bay window with space for a table and overhead fan fixture

Family Room