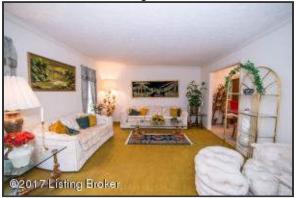

#### Foyer and Formal Living Room

- The wood front door, framed by dual sidelights, creates an elegant entry into the Foyer
- Spacious Foyer with tile flooring is a true gathering space while welcoming friends and family into your home
- As you enter, note the open floorplan and flow from room to room
- Foyer provides direct access to the Kitchen and be sectioned off by privacy double-doors
- Foyer opens to the Formal Living Room through oversized doorway
- White molding and trim compliment the neutral color palette of the space
- Two windows offer views of the front yard
- The Living Room provides access to the dining room
- Foyer is serviced by a convenient coat closet

The wood front door, framed by dual sidelights, creates an elegant entry into the Foyer

Living Room

Two windows offer views of the front yard

Living Room

White molding and trim compliment the neutral color palette of the space

Living Room

As you enter, note the open floorplan and flow from room to room

**Dining Room** 

Dining room flows naturally from the formal living space and provides access to the Kitchen – the privacy door is perfect for separating the spaces while hosting

Foyer opens to the Formal Living Room through oversized doorway

**Dining Room** 

The dining area offers plenty of space for a generous table and dining furniture – complete with an oversized window and chandelier!

Curb appeal abounds! The brick façade is highlighted by decorative half-timber siding and black shutters

The front door greets you upon entry and is finished with updated lantern sconce lighting

Living Room