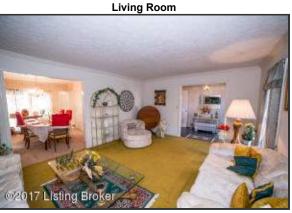

#### Foyer and Formal Living Room

- The wood front door, framed by dual sidelights, creates an elegant entry into the Foyer
- Spacious Foyer with tile flooring is a true gathering space while welcoming friends and family into your home
- As you enter, note the open floorplan and flow from room to room
- Foyer provides direct access to the Kitchen and be sectioned off by privacy double-doors
- Foyer opens to the Formal Living Room through oversized doorway
- White molding and trim compliment the neutral color palette of the space
- Two windows offer views of the front yard
- The Living Room provides access to the dining room
- Foyer is serviced by a convenient coat closet

The wood front door, framed by dual sidelights, creates an elegant entry into the Foyer

Living Room

Two windows offer views of the front yard

Living Room

White molding and trim compliment the neutral color palette of the space

Living Room

As you enter, note the open floorplan and flow from room to room

**Dining Room** 

Dining room flows naturally from the formal living space and provides access to the Kitchen – the privacy door is perfect for separating the spaces while hosting

Foyer opens to the Formal Living Room through oversized doorway

**Dining Room** 

The dining area offers plenty of space for a generous table and dining furniture – complete with an oversized window and chandelier!

Curb appeal abounds! The brick façade is highlighted by decorative half-timber siding and black shutters

The front door greets you upon entry and is finished with updated lantern sconce lighting

Living Room