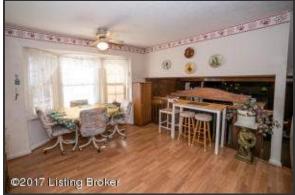

#### **Dining Room**

- The dining area offers plenty of space for a generous table and dining furniture complete with an oversized window and chandelier!
- Dining room flows naturally from the formal living space and provides access to the Kitchen the privacy door is perfect for separating the spaces while hosting
- The Dining room is finished with crown molding and chair rail
- This gathering space offers plenty of room for a generous table and dining furniture

Living Room

As you enter, note the open floorplan and flow from room to room

**Dining Room** 

Dining room flows naturally from the formal living space and provides access to the Kitchen – the privacy door is perfect for separating the spaces while hosting

Foyer opens to the Formal Living Room through oversized doorway

**Dining Room** 

The dining area offers plenty of space for a generous table and dining furniture – complete with an oversized window and chandelier!