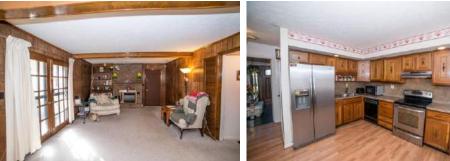

#### Family Room

- Step down from the Kitchen into the quaint Family Room
- As you enter the Family Room take note of the exposed ceiling beams and wood-burning brick fireplace
- The brick fireplace is accented with dark-stained wood mantle
- Wall paneling and neutral carpet create the prefect canvas for your new home!
- French doors provide plenty of natural light as well as access to the Sunroom
- Built-ins offer additional storage space for everyday items or display

#### Kitchen and Breakfast Area

- Kitchen features ample oak cabinetry and neutral countertops with coordinating backsplash
- Kitchen is well lit from overhead recessed lighting and encompassed by the bay window
- Plenty of storage and counter space available perfect for someone who loves to cook!
- Convenient breakfast area hosts a bay window with space for a table and overhead fan fixture

Family Room

As you enter the Family Room take note of the exposed ceiling beams and woodburning brick fireplace

Kitchen is well lit from overhead recessed lighting and encompassed by the bay window

©2017 Listing Broker

Kitchen

Step down from the Kitchen into the quaint Family Room

Family Room

Wall paneling and neutral carpet create the prefect canvas for your new home!

Family Room

French doors provide plenty of natural light as well as access to the Sunroom