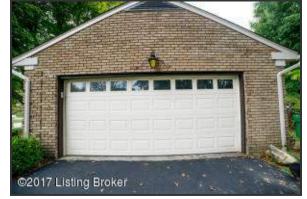

#### Property Features

- Curb appeal abounds! The brick façade is highlighted by decorative half-timber siding and black shutters
- The oversized driveway approaches the two-car garage and offers additional parking space to accommodate guests
- The front door greets you upon entry and is finished with updated lantern sconce lighting
- The private setting provides views of the serene environment
- Meticulously manicured landscape throughout all perimeters of home
- Enjoy the privacy of the back patio with no rear neighbors and peaceful views
- The outdoor space is wooded with mature trees and an abundance of flora and fauna

Two-Car Garage

**Outdoor Living** 

The home is surrounded by an enormous rear and front yard for expansive greenspace and unlimited outdoor living

Two-Car Garage

The oversized driveway approaches the two-car garage and offers additional parking space to accommodate guests