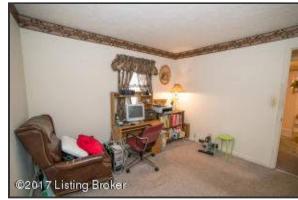

#### First Floor Bedroom and Full Bath

- The first floor bedroom hosts a window, neutral color palette and closet plenty of storage space!
- White window trim and baseboards create a crisp, clean look
- The full bath is located on the first floor and offers a vanity with storage and a tub/shower

The first floor bedroom hosts a window, neutral color palette and closet – plenty of storage space!

Second Bedroom

The second and third additional bedrooms offer a window, white trim and baseboards and a closet