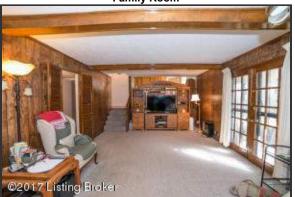

#### Family Room

- Step down from the Kitchen into the quaint Family Room
- As you enter the Family Room take note of the exposed ceiling beams and wood-burning brick fireplace
- The brick fireplace is accented with dark-stained wood mantle
- Wall paneling and neutral carpet create the prefect canvas for your new home!
- French doors provide plenty of natural light as well as access to the Sunroom
- Built-ins offer additional storage space for everyday items or display

Family Room

As you enter the Family Room take note of the exposed ceiling beams and woodburning brick fireplace

Kitchen is well lit from overhead recessed lighting and encompassed by the bay window

©2017 Listing Broker

Kitchen

Step down from the Kitchen into the quaint Family Room

Family Room

Wall paneling and neutral carpet create the prefect canvas for your new home!

Family Room

French doors provide plenty of natural light as well as access to the Sunroom