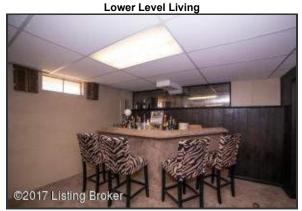

#### Lower Level

- The finished lower level provides a desirable space for additional storage
- Lower level is spacious and presents an open concept that is perfect for a second family room or hobby space
- Designated bar area is perfect for someone who enjoys entertaining!
- Oversized doorways lead to the additional entertainment space featuring tile floors and wood paneling

#### First Bedroom

Master Suite

The master suite is spacious enough to accommodate a king size bed

Lower Level Living

The finished lower level provides a desirable space for additional storage

Designated bar area is perfect for someone who enjoys entertaining!

En suite master bath features a neutral color palette, white tile flooring coordinates with the spacious vanity

Lower Level Living

Lower level is spacious and presents an open concept that is perfect for a second family room or hobby space

Lower Level Living

Oversized doorways lead to the additional entertainment space – featuring tile floors and wood paneling

Lower Level Living

The finished lower level provides a desirable space for additional storage