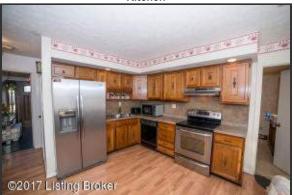

#### Kitchen and Breakfast Area

- Kitchen features ample oak cabinetry and neutral countertops with coordinating backsplash
- Kitchen is well lit from overhead recessed lighting and encompassed by the bay window
- Plenty of storage and counter space available perfect for someone who loves to cook!
- Convenient breakfast area hosts a bay window with space for a table and overhead fan fixture

Kitchen

Kitchen features ample oak cabinetry and neutral countertops with coordinating backsplash

Kitchen

Plenty of storage and counter space available – perfect for someone who loves to cook!

Kitchen

Convenient breakfast area hosts a bay window with space for a table and overhead fan fixture

Family Room

As you enter the Family Room take note of the exposed ceiling beams and woodburning brick fireplace

Kitchen is well lit from overhead recessed lighting and encompassed by the bay window

©2017 Listing Broker