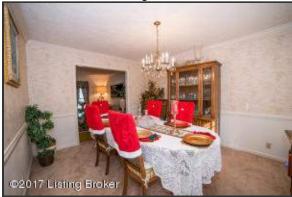

#### **Dining Room**

- The dining area offers plenty of space for a generous table and dining furniture complete with an oversized window and chandelier!
- Dining room flows naturally from the formal living space and provides access to the Kitchen the privacy door is perfect for separating the spaces while hosting
- The Dining room is finished with crown molding and chair rail
- This gathering space offers plenty of room for a generous table and dining furniture

Living Room

As you enter, note the open floorplan and flow from room to room

**Dining Room** 

Dining room flows naturally from the formal living space and provides access to the Kitchen – the privacy door is perfect for separating the spaces while hosting

Foyer opens to the Formal Living Room through oversized doorway

**Dining Room** 

The dining area offers plenty of space for a generous table and dining furniture – complete with an oversized window and chandelier!

Dining Room

The Dining room is finished with crown molding and chair rail

Family Room

Wall paneling and neutral carpet create the prefect canvas for your new home!

The first floor bedroom hosts a window, neutral color palette and closet – plenty of storage space!