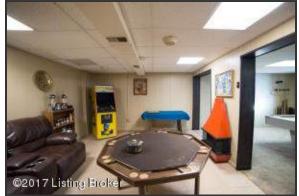

#### Lower Level

- The finished lower level provides a desirable space for additional storage
- Lower level is spacious and presents an open concept that is perfect for a second family room or hobby space
- Designated bar area is perfect for someone who enjoys entertaining!
- Oversized doorways lead to the additional entertainment space featuring tile floors and wood paneling

En suite master bath features a neutral color palette, white tile flooring coordinates with the spacious vanity

Lower Level Living

Lower level is spacious and presents an open concept that is perfect for a second family room or hobby space

Lower Level Living

Oversized doorways lead to the additional entertainment space – featuring tile floors and wood paneling

Lower Level Living

The finished lower level provides a desirable space for additional storage