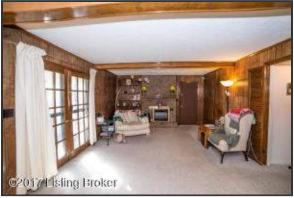

#### Foyer and Formal Living Room

- The wood front door, framed by dual sidelights, creates an elegant entry into the Foyer
- Spacious Foyer with tile flooring is a true gathering space while welcoming friends and family into your home
- As you enter, note the open floorplan and flow from room to room
- Foyer provides direct access to the Kitchen and be sectioned off by privacy double-doors
- Foyer opens to the Formal Living Room through oversized doorway
- White molding and trim compliment the neutral color palette of the space
- Two windows offer views of the front yard
- The Living Room provides access to the dining room
- Foyer is serviced by a convenient coat closet

The wood front door, framed by dual sidelights, creates an elegant entry into the Foyer

Living Room

Two windows offer views of the front yard

Living Room

White molding and trim compliment the neutral color palette of the space

Living Room

As you enter, note the open floorplan and flow from room to room

**Dining Room** 

Dining room flows naturally from the formal living space and provides access to the Kitchen – the privacy door is perfect for separating the spaces while hosting

Foyer opens to the Formal Living Room through oversized doorway

**Dining Room** 

The dining area offers plenty of space for a generous table and dining furniture – complete with an oversized window and chandelier!

Curb appeal abounds! The brick façade is highlighted by decorative half-timber siding and black shutters

The front door greets you upon entry and is finished with updated lantern sconce lighting

Living Room