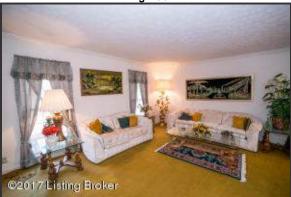

#### Foyer and Formal Living Room

- The wood front door, framed by dual sidelights, creates an elegant entry into the Foyer
- Spacious Foyer with tile flooring is a true gathering space while welcoming friends and family into your home
- As you enter, note the open floorplan and flow from room to room
- Foyer provides direct access to the Kitchen and be sectioned off by privacy double-doors
- Foyer opens to the Formal Living Room through oversized doorway
- White molding and trim compliment the neutral color palette of the space
- Two windows offer views of the front yard
- The Living Room provides access to the dining room
- Foyer is serviced by a convenient coat closet

The wood front door, framed by dual sidelights, creates an elegant entry into the Foyer

Living Room

Two windows offer views of the front yard

Living Room

White molding and trim compliment the neutral color palette of the space

Living Room

As you enter, note the open floorplan and flow from room to room

**Dining Room** 

Dining room flows naturally from the formal living space and provides access to the Kitchen – the privacy door is perfect for separating the spaces while hosting

Foyer opens to the Formal Living Room through oversized doorway

**Dining Room** 

The dining area offers plenty of space for a generous table and dining furniture – complete with an oversized window and chandelier!

Curb appeal abounds! The brick façade is highlighted by decorative half-timber siding and black shutters

The front door greets you upon entry and is finished with updated lantern sconce lighting

Living Room