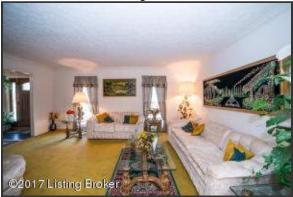

#### Foyer and Formal Living Room

- The wood front door, framed by dual sidelights, creates an elegant entry into the Foyer
- Spacious Foyer with tile flooring is a true gathering space while welcoming friends and family into your home
- As you enter, note the open floorplan and flow from room to room
- Foyer provides direct access to the Kitchen and be sectioned off by privacy double-doors
- Foyer opens to the Formal Living Room through oversized doorway
- White molding and trim compliment the neutral color palette of the space
- Two windows offer views of the front yard
- The Living Room provides access to the dining room
- Foyer is serviced by a convenient coat closet

The wood front door, framed by dual sidelights, creates an elegant entry into the Foyer

Living Room

Two windows offer views of the front yard

Living Room

White molding and trim compliment the neutral color palette of the space

Living Room

As you enter, note the open floorplan and flow from room to room

**Dining Room** 

Dining room flows naturally from the formal living space and provides access to the Kitchen – the privacy door is perfect for separating the spaces while hosting

Foyer opens to the Formal Living Room through oversized doorway

**Dining Room** 

The dining area offers plenty of space for a generous table and dining furniture – complete with an oversized window and chandelier!

Curb appeal abounds! The brick façade is highlighted by decorative half-timber siding and black shutters

The front door greets you upon entry and is finished with updated lantern sconce lighting

Living Room