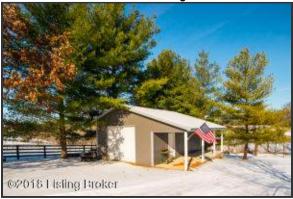

575 Sq Ft Metal Barn/Shed

575 additional square feet for barn and shed space!

#### Metal Barn and Storage Shed

Metal Barn and Storage shed provides a covered porch and offers additional storage space