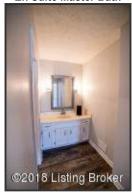

#### Master Suite and En Suite Master Bath

- Spacious Master Suite with plenty of room for a king size bed and furniture suite
- Master Suite features an overhead light/fan fixture to keep you cool and comfortable
- Elongated windows provide ample natural light
- Expansive wood-burning fireplace with field stone hearth gives the room rustic ambiance
- Generous sized two walk-in closets for ample storage space
- En Suite Master Bath has been full updated and features an enclosed, glass, walk-in shower with custom tile work and separate vanity area for additional privacy
- Updated sconce lighting highlights the vanity area

#### En Suite Master Bath

En Suite Master Bath has been fully updated and features an enclosed glass walk-in shower with custom tile work and separate vanity area with new lighting and custom mirror for additional privacy