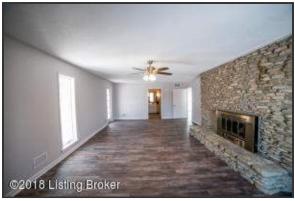

#### **Great Room**

As you enter the home through new front entry double-doors, the expansive openness of the main level unfolds before you!

#### Great Room

The Family Room is the heartbeat of the home with tall, vaulted ceiling. Encompassed by multiple windows and ample natural light!

Expansive, white support beams accent the vaulted ceiling – natural light abounds from the oversized windows- note the large stone fireplace and oversized hearth!

#### **Great Room**

Expansive, white support beams accent the vaulted ceiling – natural light abounds from the oversized windows

#### **Great Room Fireplace**

The field stone wood-burning fireplace is accented by rock hearth with exposed edges and creates a dramatic focal point for the space

New flooring flows throughout the open floor plan

#### **Great Room**

A fantastic flow opportunity – the Family Room is centrally located