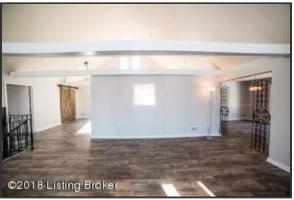

#### **Great Room**

As you enter the home through new front entry double-doors, the expansive openness of the main level unfolds before you!

#### Great Room

The Family Room is the heartbeat of the home with tall, vaulted ceiling. Encompassed by multiple windows and ample natural light!

Expansive, white support beams accent the vaulted ceiling – natural light abounds from the oversized windows- note the large stone fireplace and oversized hearth!

#### **Great Room**

Spiral staircase leads from Family Room to Lower Level

#### **Great Room**

A fantastic flow opportunity – the Family Room is centrally located