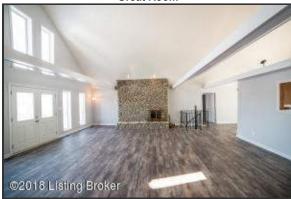

#### **Great Room**

As you enter the home through new front entry double-doors, the expansive openness of the main level unfolds before you!

#### Great Room

The Family Room is the heartbeat of the home with tall, vaulted ceiling. Encompassed by multiple windows and ample natural light!

Expansive, white support beams accent the vaulted ceiling – natural light abounds from the oversized windows- note the large stone fireplace and oversized hearth!

#### **Great Room Fireplace**

The field stone wood-burning fireplace is accented by rock hearth with exposed edges and creates a dramatic focal point for the space

New flooring flows throughout the open floor plan