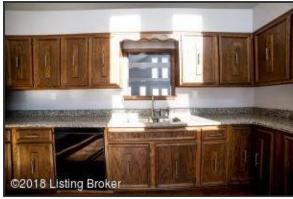

#### Kitchen

The updated Kitchen is designed with new granite countertops, oak cabinetry, dressed in modern hardware and accented with stylish overhead lighting

#### Kitchen

Black appliances convey for your move-in ready convenience – including, refrigerator, stove and dishwasher

#### Kitchen

The Kitchen features gleaming, original hardwood flooring, a spacious island and vaulted ceiling