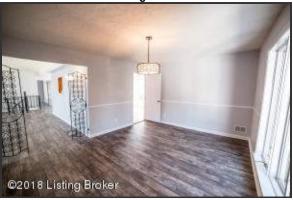

#### **Dining Room**

- This gathering space offers plenty of room for a generous table and dining furniture
- The Dining Room flows naturally from the Family Room and Kitchen and boasts elongated windows and updated overhead chandelier
- Door from Kitchen to Dining Room to separate the two spaces
- Black rod iron room dividers from the Family Room to the Dining Room
- Freshly painted trim and walls accented with chair rail

#### **Dining Room**

The Dining Room flows naturally from the Family Room and Kitchen and boasts elongated windows and updated overhead chandelier

**Dining Room** 

The Dining Room flows naturally from the Family Room and Kitchen and boasts elongated windows and updated overhead chandelier

#### **Dining Room**

Door from Kitchen to Dining Room to separate the two spaces