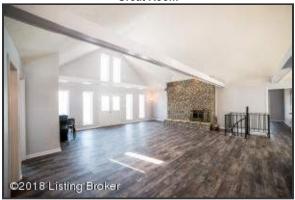

#### **Great Room**

As you enter the home through new front entry double-doors, the expansive openness of the main level unfolds before you!

#### Great Room

The Family Room is the heartbeat of the home with tall, vaulted ceiling. Encompassed by multiple windows and ample natural light!

Expansive, white support beams accent the vaulted ceiling – natural light abounds from the oversized windows- note the large stone fireplace and oversized hearth!

#### **Great Room**

Expansive, white support beams accent the vaulted ceiling – natural light abounds from the oversized windows