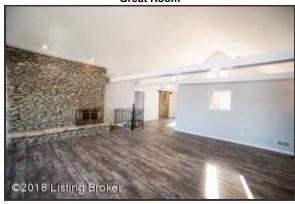

#### **Family Room**

- As you enter the home through new front entry double-doors you will notice the unique, updated home
- The Family Room is the heartbeat of the home with tall, vaulted ceiling. Encompassed by multiple windows
  and ample natural light
- Expansive, white support beams accent the vaulted ceiling natural light abounds from the oversized windows
- The space boasts an open concept and is well lit from large windows and recessed lighting
- New flooring flows throughout the open floor plan
- A fantastic flow opportunity the Family Room is centrally located
- Freshly painted neutral paint color throughout
- The field stone wood-burning fireplace is accented by rock hearth with exposed edges and creates a dramatic focal point for the space
- Spiral staircase leads from Family Room to Lower Level

#### Great Room

The Family Room is the heartbeat of the home with tall, vaulted ceiling. Encompassed by multiple windows and ample natural light!

Expansive, white support beams accent the vaulted ceiling – natural light abounds from the oversized windows- note the large stone fireplace and oversized hearth!

#### **Great Room Fireplace**

The field stone wood-burning fireplace is accented by rock hearth with exposed edges and creates a dramatic focal point for the space

New flooring flows throughout the open floor plan