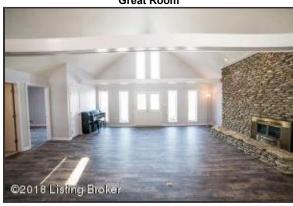

#### **Family Room**

- As you enter the home through new front entry double-doors you will notice the unique, updated home
- The Family Room is the heartbeat of the home with tall, vaulted ceiling. Encompassed by multiple windows
  and ample natural light
- Expansive, white support beams accent the vaulted ceiling natural light abounds from the oversized windows
- The space boasts an open concept and is well lit from large windows and recessed lighting
- New flooring flows throughout the open floor plan
- A fantastic flow opportunity the Family Room is centrally located
- Freshly painted neutral paint color throughout
- The field stone wood-burning fireplace is accented by rock hearth with exposed edges and creates a dramatic focal point for the space
- Spiral staircase leads from Family Room to Lower Level

#### Great Room

The Family Room is the heartbeat of the home with tall, vaulted ceiling. Encompassed by multiple windows and ample natural light!

Expansive, white support beams accent the vaulted ceiling – natural light abounds from the oversized windows- note the large stone fireplace and oversized hearth!

#### **Great Room Fireplace**

The field stone wood-burning fireplace is accented by rock hearth with exposed edges and creates a dramatic focal point for the space

New flooring flows throughout the open floor plan