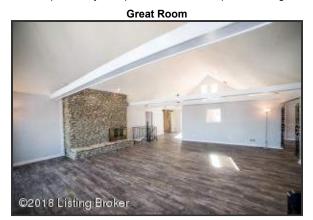

#### **Great Room**

As you enter the home through new front entry double-doors, the expansive openness of the main level unfolds before you!

#### Great Room

The Family Room is the heartbeat of the home with tall, vaulted ceiling. Encompassed by multiple windows and ample natural light!

Expansive, white support beams accent the vaulted ceiling – natural light abounds from the oversized windows- note the large stone fireplace and oversized hearth!

#### **Great Room**

Expansive, white support beams accent the vaulted ceiling – natural light abounds from the oversized windows

#### **Great Room**

Spiral staircase leads from Family Room to Lower Level

#### **Great Room**

Freshly painted trim and neutral paint color throughout

#### **Great Room Fireplace**

The field stone wood-burning fireplace is accented by rock hearth with exposed edges and creates a dramatic focal point for the space

New flooring flows throughout the open floor plan

#### **Great Room**

A fantastic flow opportunity – the Family Room is centrally located