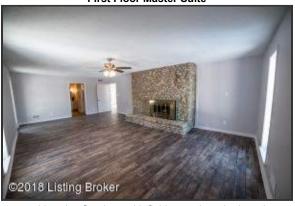

#### **Family Room**

- As you enter the home through new front entry double-doors you will notice the unique, updated home
- The Family Room is the heartbeat of the home with tall, vaulted ceiling. Encompassed by multiple windows
  and ample natural light
- Expansive, white support beams accent the vaulted ceiling natural light abounds from the oversized windows
- The space boasts an open concept and is well lit from large windows and recessed lighting
- New flooring flows throughout the open floor plan
- A fantastic flow opportunity the Family Room is centrally located
- Freshly painted neutral paint color throughout
- The field stone wood-burning fireplace is accented by rock hearth with exposed edges and creates a dramatic focal point for the space
- Spiral staircase leads from Family Room to Lower Level

#### **Great Room**

As you enter the home through new front entry double-doors, the expansive openness of the main level unfolds before you!

#### Great Room

The Family Room is the heartbeat of the home with tall, vaulted ceiling. Encompassed by multiple windows and ample natural light!

Expansive, white support beams accent the vaulted ceiling – natural light abounds from the oversized windows- note the large stone fireplace and oversized hearth!