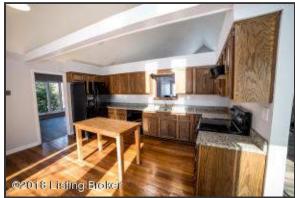

#### Kitchen and Breakfast Area

- The updated Kitchen is designed with new granite countertops, oak cabinetry, dressed in modern hardware and accented with stylish overhead lighting
- Opening from Kitchen to Family Room provides a conversational atmosphere between the two spaces
- The Kitchen features gleaming, original hardwood flooring (recently refinished), a spacious island and vaulted ceiling
- The Kitchen is encompassed by windows and is well lit
- Black appliances convey for your move-in ready convenience including, refrigerator, stove and dishwasher
- Spacious picture bay window is perfect for a breakfast table enjoy views of the private backyard
- Kitchen is also equipped with a walk-in pantry with barn door, providing plenty of additional storage space
- Sliding glass doors lead from the Kitchen to the back deck
- In addition to the Breakfast Area, the floor plan also offers Bonus Dining Space between the Pantry and the Breakfast Area

#### Kitchen

The updated Kitchen is designed with new granite countertops, oak cabinetry, dressed in modern hardware and accented with stylish overhead lighting

#### Kitchen

Black appliances convey for your move-in ready convenience – including, refrigerator, stove and dishwasher

#### Kitchen

The Kitchen features gleaming, original hardwood flooring, a spacious island and vaulted ceiling