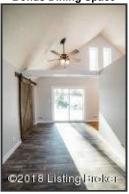

#### **Dining Room**

The Dining Room flows naturally from the Family Room and Kitchen and boasts elongated windows and updated overhead chandelier

**Dining Room** 

The Dining Room flows naturally from the Family Room and Kitchen and boasts elongated windows and updated overhead chandelier