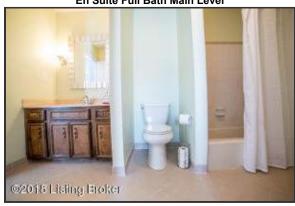

#### First Bedroom and En Suite Full Bath, Main Level

- First Bedroom features a neutral color palette, elongated windows and double-door closet
- Bedroom also hosts an En Suite Full Bath
- En Suite Bath features a tub/shower combination and vanity with underneath storage

#### En Suite Full Bath Main Level

En Suite Bath features a spacious design with a tub/shower combination and vanity with underneath storage