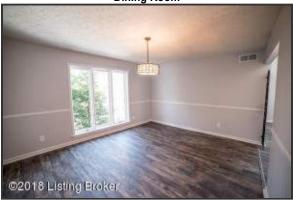

#### **Dining Room**

- This gathering space offers plenty of room for a generous table and dining furniture
- The Dining Room flows naturally from the Family Room and Kitchen and boasts elongated windows and updated overhead chandelier
- Door from Kitchen to Dining Room to separate the two spaces
- Black rod iron room dividers from the Family Room to the Dining Room
- Freshly painted trim and walls accented with chair rail

#### **Dining Room**

The Dining Room flows naturally from the Family Room and Kitchen and boasts elongated windows and updated overhead chandelier

**Dining Room** 

The Dining Room flows naturally from the Family Room and Kitchen and boasts elongated windows and updated overhead chandelier