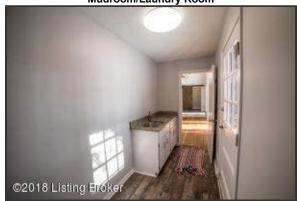

#### Mudroom/Laundry Room

- Located off the Kitchen is the Mudroom/Laundry Room featuring built-in cabinetry, stainless steel sink and granite countertop
- Separate entrance to the side of the home

#### **Mudroom/Laundry Room**

Located off the Kitchen is the Mudroom/Laundry Room - featuring built-in cabinetry, stainless steel sink and granite countertop