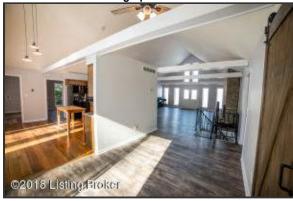

#### **Great Room**

Spiral staircase leads from Family Room to Lower Level

#### Walk-in Pantry

Spiral staircase leads from Family Room to Lower Level