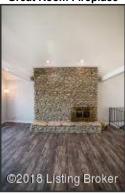

#### **Great Room Fireplace**

The field stone wood-burning fireplace is accented by rock hearth with exposed edges and creates a dramatic focal point for the space

New flooring flows throughout the open floor plan