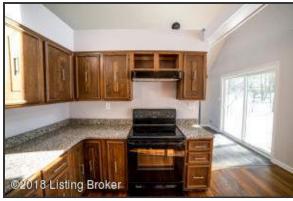

#### Kitchen

The updated Kitchen is designed with new granite countertops, oak cabinetry, dressed in modern hardware and accented with stylish overhead lighting

#### Kitchen

Black appliances convey for your move-in ready convenience – including, refrigerator, stove and dishwasher

#### Kitchen

The Kitchen features gleaming, original hardwood flooring, a spacious island and vaulted ceiling