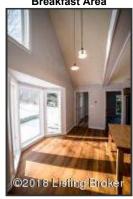

#### **Breakfast Area**

Spacious bay window is perfect for a breakfast table - enjoy views of the private backyard

**Bonus Dining Space** 

Walk-in pantry is finished with a sliding barn door

#### Kitchen and Breakfast Area

- The updated Kitchen is designed with new granite countertops, oak cabinetry, dressed in modern hardware and accented with stylish overhead lighting
- Opening from Kitchen to Family Room provides a conversational atmosphere between the two spaces
- The Kitchen features gleaming, original hardwood flooring (recently refinished), a spacious island and vaulted ceiling
- The Kitchen is encompassed by windows and is well lit
- Black appliances convey for your move-in ready convenience including, refrigerator, stove and dishwasher
- Spacious picture bay window is perfect for a breakfast table enjoy views of the private backyard
- Kitchen is also equipped with a walk-in pantry with barn door, providing plenty of additional storage space
- Sliding glass doors lead from the Kitchen to the back deck
- In addition to the Breakfast Area, the floor plan also offers Bonus Dining Space between the Pantry and the Breakfast Area