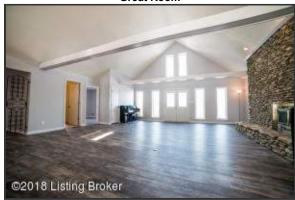

#### **Great Room**

Expansive, white support beams accent the vaulted ceiling – natural light abounds from the oversized windows

#### **Great Room**

A fantastic flow opportunity – the Family Room is centrally located