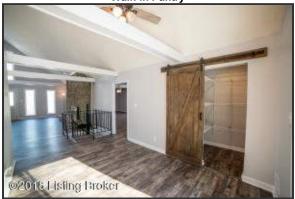

#### **Breakfast Area**

Spacious bay window is perfect for a breakfast table - enjoy views of the private backyard

**Bonus Dining Space** 

Walk-in pantry is finished with a sliding barn door

#### Walk-in Pantry

Walk-in closet is finished with a sliding barn door