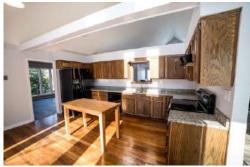

#### Kitchen and Breakfast Area

- The updated Kitchen is designed with new granite countertops, oak cabinetry, dressed in modern hardware and accented with stylish overhead lighting
- Opening from Kitchen to Family Room provides a conversational atmosphere between the two spaces
- The Kitchen features gleaming, original hardwood flooring (recently refinished), a spacious island and vaulted ceiling
- The Kitchen is encompassed by windows and is well lit
- Black appliances convey for your move-in ready convenience including, refrigerator, stove and dishwasher
- Spacious picture bay window is perfect for a breakfast table enjoy views of the private backyard
- Kitchen is also equipped with a walk-in pantry with barn door, providing plenty of additional storage space
- Sliding glass doors lead from the Kitchen to the back deck
- In addition to the Breakfast Area, the floor plan also offers Bonus Dining Space between the Pantry and the Breakfast Area

#### Kitchen

The updated Kitchen is complete with new granite countertops, oak cabinetry, dressed in modern hardware and accented with stylish overhead lighting

This home offers a separate Formal Dining Room, a Breakfast Area nestled in the bay window of the Kitchen, PLUS a bonus dining room adjacent to the Kitchen, and open from the Great Room

#### Kitchen

The updated Kitchen is designed with new granite countertops, oak cabinetry, dressed in modern hardware and accented with stylish overhead lighting

#### Kitchen

Black appliances convey for your move-in ready convenience – including, refrigerator, stove and dishwasher

#### Kitchen

The Kitchen features gleaming, original hardwood flooring, a spacious island and vaulted ceiling