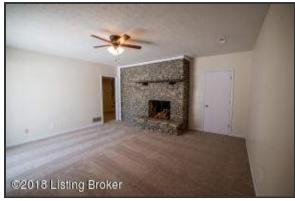

#### **Great Room**

As you enter the home through new front entry double-doors, the expansive openness of the main level unfolds before you!

#### Great Room

The Family Room is the heartbeat of the home with tall, vaulted ceiling. Encompassed by multiple windows and ample natural light!

Expansive, white support beams accent the vaulted ceiling – natural light abounds from the oversized windows- note the large stone fireplace and oversized hearth!

#### **Great Room**

Expansive, white support beams accent the vaulted ceiling – natural light abounds from the oversized windows

#### **Great Room**

Freshly painted trim and neutral paint color throughout

#### **Great Room Fireplace**

The field stone wood-burning fireplace is accented by rock hearth with exposed edges and creates a dramatic focal point for the space

New flooring flows throughout the open floor plan

#### **Great Room**

A fantastic flow opportunity – the Family Room is centrally located