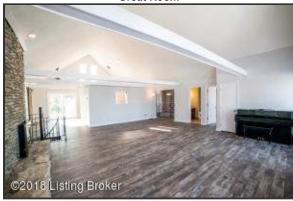

#### **Great Room**

As you enter the home through new front entry double-doors, the expansive openness of the main level unfolds before you!

#### Great Room

The Family Room is the heartbeat of the home with tall, vaulted ceiling. Encompassed by multiple windows and ample natural light!

Expansive, white support beams accent the vaulted ceiling – natural light abounds from the oversized windows- note the large stone fireplace and oversized hearth!

#### **Great Room**

Expansive, white support beams accent the vaulted ceiling – natural light abounds from the oversized windows