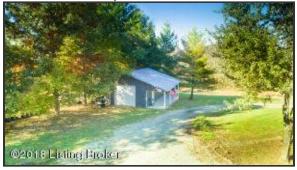

#### Metal Barn and Storage Shed

Metal Barn and Storage shed provides a covered porch and offers additional storage space

575 Sq Ft Metal Barn/Shed

575 additional square feet for barn and shed space!