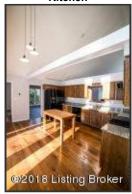

#### Kitchen

The opening from Kitchen Sink Area to Great Room provides a conversational atmosphere between the two spaces

#### Kitchen

The updated Kitchen is complete with new granite countertops, oak cabinetry, dressed in modern hardware and accented with stylish overhead lighting

This home offers a separate Formal Dining Room, a Breakfast Area nestled in the bay window of the Kitchen, PLUS a bonus dining room adjacent to the Kitchen, and open from the Great Room

#### Kitchen

Opening from Kitchen to Great Room provides a conversational atmosphere between the two spaces