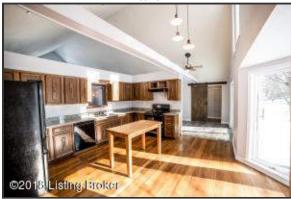

#### **Great Room**

As you enter the home through new front entry double-doors, the expansive openness of the main level unfolds before you!

#### Great Room

The Family Room is the heartbeat of the home with tall, vaulted ceiling. Encompassed by multiple windows and ample natural light!

Expansive, white support beams accent the vaulted ceiling – natural light abounds from the oversized windows- note the large stone fireplace and oversized hearth!

#### **Great Room**

Expansive, white support beams accent the vaulted ceiling – natural light abounds from the oversized windows

#### **Great Room**

A fantastic flow opportunity – the Family Room is centrally located