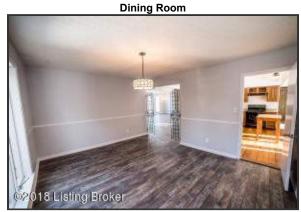

#### **Dining Room**

- This gathering space offers plenty of room for a generous table and dining furniture
- The Dining Room flows naturally from the Family Room and Kitchen and boasts elongated windows and updated overhead chandelier
- Door from Kitchen to Dining Room to separate the two spaces
- Black rod iron room dividers from the Family Room to the Dining Room
- Freshly painted trim and walls accented with chair rail

#### **Dining Room**

The Dining Room flows naturally from the Family Room and Kitchen and boasts elongated windows and updated overhead chandelier

**Dining Room** 

The Dining Room flows naturally from the Family Room and Kitchen and boasts elongated windows and updated overhead chandelier

#### **Dining Room**

Door from Kitchen to Dining Room to separate the two spaces