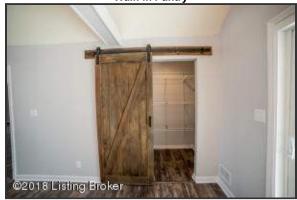

#### Walk-in Pantry

Walk-in closet is finished with a sliding barn door

#### Walk-in Pantry

Spiral staircase leads from Family Room to Lower Level