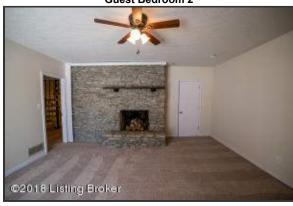

#### **Guest Bedroom 2**

The Lower Level Bedroom features a wood burning fireplace, new neutral carpet and dual closets

#### **Guest Bedroom 2**

Overhead fan fixture to keep you cool and comfortable

#### **Guest Bedroom 2**

Fresh paint, new carpet, sliding door access to the back yard PLUS a fireplace!

#### **Guest Bedroom 2**

The Second Lower Level Bedroom features a wood burning fireplace and walkout access to the backyard through sliding glass doors

#### **Guest Bedroom 2**

The fireplace features a wood mantle for decorative displays