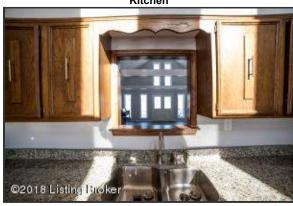

#### Kitchen

The opening from Kitchen Sink Area to Great Room provides a conversational atmosphere between the two spaces

#### Kitchen

Opening from Kitchen to Great Room provides a conversational atmosphere between the two spaces