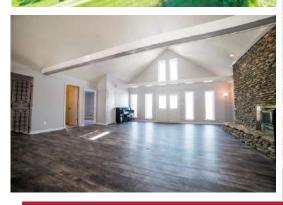

#### **Family Room**

- As you enter the home through new front entry double-doors you will notice the unique, updated home
- The Family Room is the heartbeat of the home with tall, vaulted ceiling. Encompassed by multiple windows
  and ample natural light
- Expansive, white support beams accent the vaulted ceiling natural light abounds from the oversized windows
- The space boasts an open concept and is well lit from large windows and recessed lighting
- New flooring flows throughout the open floor plan
- A fantastic flow opportunity the Family Room is centrally located
- Freshly painted neutral paint color throughout
- The field stone wood-burning fireplace is accented by rock hearth with exposed edges and creates a dramatic focal point for the space
- Spiral staircase leads from Family Room to Lower Level

#### Great Room

The Family Room is the heartbeat of the home with tall, vaulted ceiling. Encompassed by multiple windows and ample natural light!

Expansive, white support beams accent the vaulted ceiling – natural light abounds from the oversized windows- note the large stone fireplace and oversized hearth!

#### **Great Room**

Expansive, white support beams accent the vaulted ceiling – natural light abounds from the oversized windows

#### **Great Room Fireplace**

The field stone wood-burning fireplace is accented by rock hearth with exposed edges and creates a dramatic focal point for the space

New flooring flows throughout the open floor plan