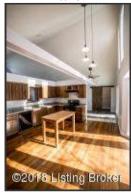

#### **Great Room**

As you enter the home through new front entry double-doors, the expansive openness of the main level unfolds before you!

#### Great Room

The Family Room is the heartbeat of the home with tall, vaulted ceiling. Encompassed by multiple windows and ample natural light!

Expansive, white support beams accent the vaulted ceiling – natural light abounds from the oversized windows- note the large stone fireplace and oversized hearth!

#### **Great Room**

Expansive, white support beams accent the vaulted ceiling – natural light abounds from the oversized windows