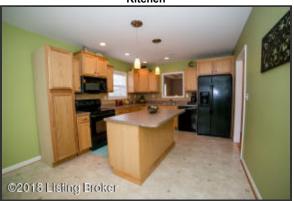

#### Kitchen and Breakfast Area

- The Kitchen features custom oak cabinetry, neutral countertops, a spacious center island and black appliances
- Neutral countertops accented with tile backsplash, provide plenty of counter space perfect for someone who loves to cook!
- Double-bowl, stainless steel sink overlooks the living area through a wall cut-out
- Wall cut-out creates a conversational atmosphere between the two spaces
- Kitchen is serviced by a large pantry cabinet
- Kitchen is well lit from updated light fixtures, and is equipped with recessed lighting for additional illumination
- Convenient center island provides additional seating
- Kitchen is open to the dining space perfect for entertaining guests!
- Eat-in Kitchen area provides convenient seating for a small table and breakfast area
- The eat-in Kitchen hosts a large, double-window overlooking the front yard

Convenient center island provides additional seating

Kitchen

For Current Pricing Call 502.554.9749

**Breakfast Nook** 

Kitchen is open to the dining space - perfect for entertaining guests!

**Breakfast Nook** ©2018 Listing Broke

The eat-in Kitchen hosts a large, double-window overlooking the front yard

Family Room

The family room provides direct access to the back deck

Eat-in Kitchen area provides convenient seating for a small table and breakfast area