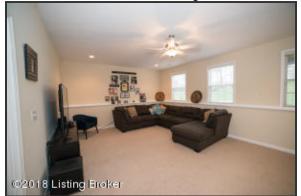

#### Family Room

- Hardwood floors, tray ceiling and a neutral color palette the perfect canvas for your new home!
- Two windows with white trim provide plenty of natural light
- White trim and baseboards throughout give the home a crisp, clean look
- The fireplace is the focal point of the space; framed by custom white mantle and tile surround
- The living room provides direct access to the back deck

Family Room

Hardwood floors, tray ceiling and a neutral color palette - the perfect canvas for your new home!

Family Room

The fireplace is the focal point of the space; framed by custom white mantle and tile surround