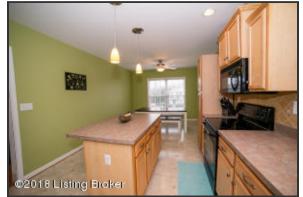

#### Kitchen and Breakfast Area

- The Kitchen features custom oak cabinetry, neutral countertops, a spacious center island and black appliances
- Neutral countertops accented with tile backsplash, provide plenty of counter space perfect for someone who loves to cook!
- Double-bowl, stainless steel sink overlooks the living area through a wall cut-out
- Wall cut-out creates a conversational atmosphere between the two spaces
- Kitchen is serviced by a large pantry cabinet
- Kitchen is well lit from updated light fixtures, and is equipped with recessed lighting for additional illumination
- Convenient center island provides additional seating
- Kitchen is open to the dining space perfect for entertaining guests!
- Eat-in Kitchen area provides convenient seating for a small table and breakfast area
- The eat-in Kitchen hosts a large, double-window overlooking the front yard

Welcome Home!

This charming home features a brick exterior with neutral siding, highlighted by blue shutters and coordinating front door

The Kitchen features custom oak cabinetry, neutral countertops, a spacious center island and black appliances

Double-bowl, stainless steel sink overlooks the living area through a wall cut-out

As you enter the home note the sophisticated blue door accented with sunburst window and framed by sidelights

Kitchen

Neutral countertops accented with tile backsplash, provide plenty of counter space - perfect for someone who loves to cook!

Convenient center island provides additional seating

Kitchen

For Current Pricing Call 502.554.9749

**Breakfast Nook** 

Kitchen is open to the dining space - perfect for entertaining guests!

**Breakfast Nook** ©2018 Listing Broke