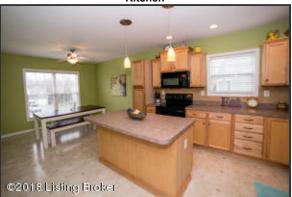

#### Kitchen and Breakfast Area

- The Kitchen features custom oak cabinetry, neutral countertops, a spacious center island and black appliances
- Neutral countertops accented with tile backsplash, provide plenty of counter space perfect for someone who loves to cook!
- Double-bowl, stainless steel sink overlooks the living area through a wall cut-out
- Wall cut-out creates a conversational atmosphere between the two spaces
- Kitchen is serviced by a large pantry cabinet
- Kitchen is well lit from updated light fixtures, and is equipped with recessed lighting for additional illumination
- Convenient center island provides additional seating
- Kitchen is open to the dining space perfect for entertaining guests!
- Eat-in Kitchen area provides convenient seating for a small table and breakfast area
- The eat-in Kitchen hosts a large, double-window overlooking the front yard

Welcome Home!

This charming home features a brick exterior with neutral siding, highlighted by blue shutters and coordinating front door

The Kitchen features custom oak cabinetry, neutral countertops, a spacious center island and black appliances

Double-bowl, stainless steel sink overlooks the living area through a wall cut-out

As you enter the home note the sophisticated blue door accented with sunburst window and framed by sidelights

Kitchen

Neutral countertops accented with tile backsplash, provide plenty of counter space - perfect for someone who loves to cook!

Convenient center island provides additional seating

Kitchen

For Current Pricing Call 502.554.9749

**Breakfast Nook** 

Kitchen is open to the dining space - perfect for entertaining guests!

**Breakfast Nook** ©2018 Listing Broke