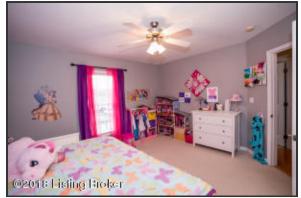

Bedroom 1

The first bedroom features a window, double-door closet, neutral carpet flooring and an overhead light fixture

Bedroom 2

The second bedroom features a double-window, double-door closet, neutral carpet flooring and an overhead light fixture

Lower Level Living

Decorative ledge and neutral color palette create a cozy and welcoming feel

The second bedroom features a double-window, double-door closet, neutral carpet flooring and an overhead light fixture