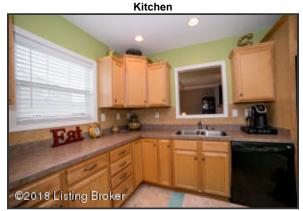

#### Kitchen and Breakfast Area

- The Kitchen features custom oak cabinetry, neutral countertops, a spacious center island and black appliances
- Neutral countertops accented with tile backsplash, provide plenty of counter space perfect for someone who loves to cook!
- Double-bowl, stainless steel sink overlooks the living area through a wall cut-out
- Wall cut-out creates a conversational atmosphere between the two spaces
- Kitchen is serviced by a large pantry cabinet
- Kitchen is well lit from updated light fixtures, and is equipped with recessed lighting for additional illumination
- Convenient center island provides additional seating
- Kitchen is open to the dining space perfect for entertaining guests!
- Eat-in Kitchen area provides convenient seating for a small table and breakfast area
- The eat-in Kitchen hosts a large, double-window overlooking the front yard

Double-bowl, stainless steel sink overlooks the living area through a wall cut-out

As you enter the home note the sophisticated blue door accented with sunburst window and framed by sidelights

Kitchen

Neutral countertops accented with tile backsplash, provide plenty of counter space - perfect for someone who loves to cook!

Convenient center island provides additional seating

Kitchen

For Current Pricing Call 502.554.9749

**Breakfast Nook** 

Kitchen is open to the dining space - perfect for entertaining guests!

**Breakfast Nook** ©2018 Listing Broke