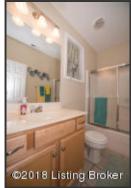

#### Additional Bedrooms and Full Bath

- The first bedroom features a window, double-door closet, neutral carpet flooring and an overhead light fixture
- The second bedroom features a double-window, double-door closet, neutral carpet flooring and an overhead light fixture
- The hallway full bath offers vanity with sitting area, neutral tile and tub/shower combination

The hallway full bath offers vanity with sitting area, neutral tile and tub/shower combination

The first bedroom features a window, double-door closet, neutral carpet flooring and an overhead light fixture