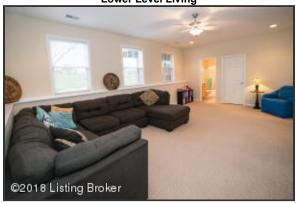

#### Lower Level Living

- Carpeted steps and white, wood railing leads to the lower level living area
- Large living area boasts three windows to keep the space well lit, as well as updated recessed lighting
- Decorative ledge and neutral color palette create a cozy and welcoming feel
- Lower level offers accessibility to the Laundry room and additional full bath
- Additional bedroom located in the lower level offers two windows, tray ceiling and ledges for display, storage and sitting
- The additional bedroom is serviced by a double-door closet
- Large Laundry Room space is equipped with washer and dryer hook ups and shelving for hanging items and storage
- Lower level full bath features a vanity with storage, tile flooring and tub/shower combination with sliding glass door
- Storage space available in the large closet as well as additional storage underneath the stairs

Lower Level Living

Decorative ledge and neutral color palette create a cozy and welcoming feel

The second bedroom features a double-window, double-door closet, neutral carpet flooring and an overhead light fixture

Lower Level Living

Large living area boasts three windows to keep the space well lit, as well as updated recessed lighting

Lower Level Living

Lower level offers accessibility to the Laundry room and additional full bath