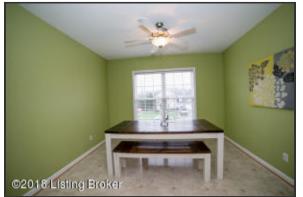

#### Kitchen and Breakfast Area

- The Kitchen features custom oak cabinetry, neutral countertops, a spacious center island and black appliances
- Neutral countertops accented with tile backsplash, provide plenty of counter space perfect for someone who loves to cook!
- Double-bowl, stainless steel sink overlooks the living area through a wall cut-out
- Wall cut-out creates a conversational atmosphere between the two spaces
- Kitchen is serviced by a large pantry cabinet
- Kitchen is well lit from updated light fixtures, and is equipped with recessed lighting for additional illumination
- Convenient center island provides additional seating
- Kitchen is open to the dining space perfect for entertaining guests!
- Eat-in Kitchen area provides convenient seating for a small table and breakfast area
- The eat-in Kitchen hosts a large, double-window overlooking the front yard

The eat-in Kitchen hosts a large, double-window overlooking the front yard

Family Room

The family room provides direct access to the back deck

Eat-in Kitchen area provides convenient seating for a small table and breakfast area