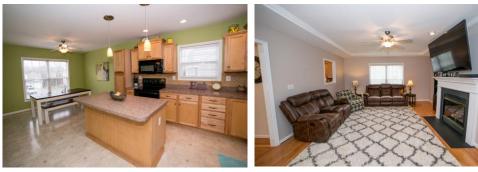

#### Kitchen and Breakfast Area

- The Kitchen features custom oak cabinetry, neutral countertops, a spacious center island and black appliances
- Neutral countertops accented with tile backsplash, provide plenty of counter space perfect for someone who loves to cook!
- Double-bowl, stainless steel sink overlooks the living area through a wall cut-out
- Wall cut-out creates a conversational atmosphere between the two spaces
- Kitchen is serviced by a large pantry cabinet
- Kitchen is well lit from updated light fixtures, and is equipped with recessed lighting for additional illumination
- Convenient center island provides additional seating
- Kitchen is open to the dining space perfect for entertaining guests!
- Eat-in Kitchen area provides convenient seating for a small table and breakfast area
- The eat-in Kitchen hosts a large, double-window overlooking the front yard

Welcome Home!

This charming home features a brick exterior with neutral siding, highlighted by blue shutters and coordinating front door

The Kitchen features custom oak cabinetry, neutral countertops, a spacious center island and black appliances

Double-bowl, stainless steel sink overlooks the living area through a wall cut-out

As you enter the home note the sophisticated blue door accented with sunburst window and framed by sidelights

Kitchen

Neutral countertops accented with tile backsplash, provide plenty of counter space - perfect for someone who loves to cook!

Convenient center island provides additional seating

Kitchen

For Current Pricing Call 502.554.9749

**Breakfast Nook** 

Kitchen is open to the dining space - perfect for entertaining guests!

**Breakfast Nook** ©2018 Listing Broke

The eat-in Kitchen hosts a large, double-window overlooking the front yard

Family Room

The family room provides direct access to the back deck

Eat-in Kitchen area provides convenient seating for a small table and breakfast area

Family Room

Hardwood floors, tray ceiling and a neutral color palette - the perfect canvas for your new home!

Family Room

The fireplace is the focal point of the space; framed by custom white mantle and tile surround

Family Room

Wall cut-out creates a conversational atmosphere between the two spaces

The Master Suite is truly stunning; rich wall color and tray ceiling compliment the space

Master Suite

The bedroom is serviced by a walk-in closet