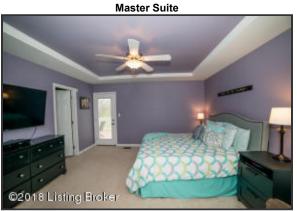

#### Master Suite and En Suite Full Bath

- The Master Suite is truly stunning; rich wall color and tray ceiling compliment the space
- Suite hosts private access to the back deck
- Bedroom is detailed with crisp, white trim and baseboards and finished with neutral flooring
- The bedroom is serviced by a walk-in closet
- En Suite full bath hosts a dual vanity, jacuzzi, garden tub and an enclosed shower area with sliding glass doors
- White tile and fixtures with neutral color palette keep the space light and airy natural light abounds from the window above the garden tub

Family Room

Wall cut-out creates a conversational atmosphere between the two spaces

The Master Suite is truly stunning; rich wall color and tray ceiling compliment the space

Master Suite

The bedroom is serviced by a walk-in closet

#### Master Suite

Bedroom is detailed with crisp, white trim and baseboards – and finished with neutral flooring