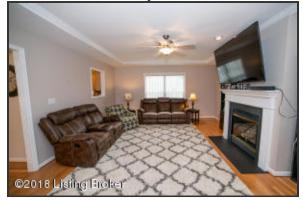

#### Family Room

- Hardwood floors, tray ceiling and a neutral color palette the perfect canvas for your new home!
- Two windows with white trim provide plenty of natural light
- White trim and baseboards throughout give the home a crisp, clean look
- The fireplace is the focal point of the space; framed by custom white mantle and tile surround
- The living room provides direct access to the back deck

Family Room

Hardwood floors, tray ceiling and a neutral color palette - the perfect canvas for your new home!

Family Room

The fireplace is the focal point of the space; framed by custom white mantle and tile surround