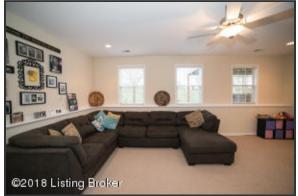

#### Family Room

- Hardwood floors, tray ceiling and a neutral color palette the perfect canvas for your new home!
- Two windows with white trim provide plenty of natural light
- White trim and baseboards throughout give the home a crisp, clean look
- The fireplace is the focal point of the space; framed by custom white mantle and tile surround
- The living room provides direct access to the back deck

Family Room

Hardwood floors, tray ceiling and a neutral color palette - the perfect canvas for your new home!

Family Room

The fireplace is the focal point of the space; framed by custom white mantle and tile surround