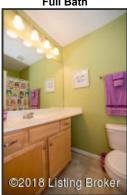

#### Additional Bedrooms and Full Bath

- The first bedroom features a window, double-door closet, neutral carpet flooring and an overhead light fixture
- The second bedroom features a double-window, double-door closet, neutral carpet flooring and an overhead light fixture
- The hallway full bath offers vanity with sitting area, neutral tile and tub/shower combination

The hallway full bath offers vanity with sitting area, neutral tile and tub/shower combination

The first bedroom features a window, double-door closet, neutral carpet flooring and an overhead light fixture