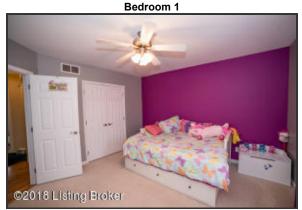

#### Additional Bedrooms and Full Bath

- The first bedroom features a window, double-door closet, neutral carpet flooring and an overhead light fixture
- The second bedroom features a double-window, double-door closet, neutral carpet flooring and an overhead light fixture
- The hallway full bath offers vanity with sitting area, neutral tile and tub/shower combination

The hallway full bath offers vanity with sitting area, neutral tile and tub/shower combination

The first bedroom features a window, double-door closet, neutral carpet flooring and an overhead light fixture

Bedroom 1

The first bedroom features a window, double-door closet, neutral carpet flooring and an overhead light fixture

Bedroom 2

The second bedroom features a double-window, double-door closet, neutral carpet flooring and an overhead light fixture

#### Bedroom 1

For Current Pricing Call 502.554.9749

Bedroom 2

The second bedroom features a double-window, double-door closet, neutral carpet flooring and an overhead light fixture

Mudroom

Carpeted steps and white, wood railing leads to the lower level living area