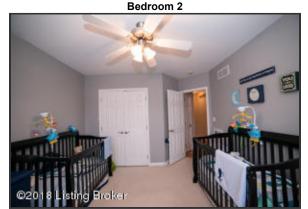

Bedroom 1

The first bedroom features a window, double-door closet, neutral carpet flooring and an overhead light fixture

Bedroom 2

The second bedroom features a double-window, double-door closet, neutral carpet flooring and an overhead light fixture

#### Bedroom 1

For Current Pricing Call 502.554.9749

Bedroom 2

The second bedroom features a double-window, double-door closet, neutral carpet flooring and an overhead light fixture

Mudroom

Carpeted steps and white, wood railing leads to the lower level living area

Lower Level Living

Decorative ledge and neutral color palette create a cozy and welcoming feel

The second bedroom features a double-window, double-door closet, neutral carpet flooring and an overhead light fixture