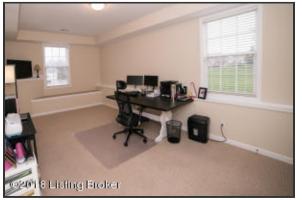

#### Lower Level Living

- Carpeted steps and white, wood railing leads to the lower level living area
- Large living area boasts three windows to keep the space well lit, as well as updated recessed lighting
- Decorative ledge and neutral color palette create a cozy and welcoming feel
- Lower level offers accessibility to the Laundry room and additional full bath
- Additional bedroom located in the lower level offers two windows, tray ceiling and ledges for display, storage and sitting
- The additional bedroom is serviced by a double-door closet
- Large Laundry Room space is equipped with washer and dryer hook ups and shelving for hanging items and storage
- Lower level full bath features a vanity with storage, tile flooring and tub/shower combination with sliding glass door
- Storage space available in the large closet as well as additional storage underneath the stairs