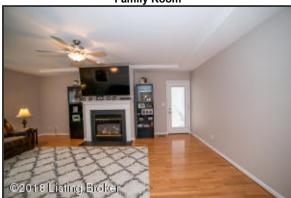

#### Family Room

- Hardwood floors, tray ceiling and a neutral color palette the perfect canvas for your new home!
- Two windows with white trim provide plenty of natural light
- White trim and baseboards throughout give the home a crisp, clean look
- The fireplace is the focal point of the space; framed by custom white mantle and tile surround
- The living room provides direct access to the back deck

Family Room

Hardwood floors, tray ceiling and a neutral color palette - the perfect canvas for your new home!

Family Room

The fireplace is the focal point of the space; framed by custom white mantle and tile surround