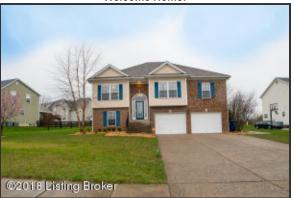

### **Property Features**

- This charming home features a brick exterior with neutral siding, highlighted by blue shutters and coordinating front door
- The driveway approaches the roomy two-and-a-half car garage and offers space for additional guest parking
- Curb appeal abounds-Meticulously landscaped exterior with flowerbeds encompassing the front porch!
- The front entry is a true gathering space while welcoming family and friends into your home
- Home features a large front yard, flower bed encasing the front steps and a fenced backyard with spacious back deck; a great space for entertaining!

Welcome Home!

This charming home features a brick exterior with neutral siding, highlighted by blue shutters and coordinating front door

The Kitchen features custom oak cabinetry, neutral countertops, a spacious center island and black appliances