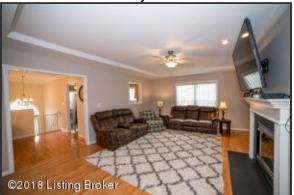

#### Family Room

- Hardwood floors, tray ceiling and a neutral color palette the perfect canvas for your new home!
- Two windows with white trim provide plenty of natural light
- White trim and baseboards throughout give the home a crisp, clean look
- The fireplace is the focal point of the space; framed by custom white mantle and tile surround
- The living room provides direct access to the back deck

Family Room

Hardwood floors, tray ceiling and a neutral color palette - the perfect canvas for your new home!

Family Room

The fireplace is the focal point of the space; framed by custom white mantle and tile surround

The Foyer leads to both levels of the home