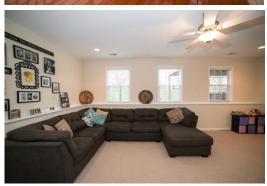

#### Lower Level Living

- Carpeted steps and white, wood railing leads to the lower level living area
- Large living area boasts three windows to keep the space well lit, as well as updated recessed lighting
- Decorative ledge and neutral color palette create a cozy and welcoming feel
- Lower level offers accessibility to the Laundry room and additional full bath
- Additional bedroom located in the lower level offers two windows, tray ceiling and ledges for display, storage and sitting
- The additional bedroom is serviced by a double-door closet
- Large Laundry Room space is equipped with washer and dryer hook ups and shelving for hanging items and storage
- Lower level full bath features a vanity with storage, tile flooring and tub/shower combination with sliding glass door
- Storage space available in the large closet as well as additional storage underneath the stairs

Lower Level Living

Decorative ledge and neutral color palette create a cozy and welcoming feel

The second bedroom features a double-window, double-door closet, neutral carpet flooring and an overhead light fixture

Lower Level Living

Large living area boasts three windows to keep the space well lit, as well as updated recessed lighting

Lower Level Living

Lower level offers accessibility to the Laundry room and additional full bath