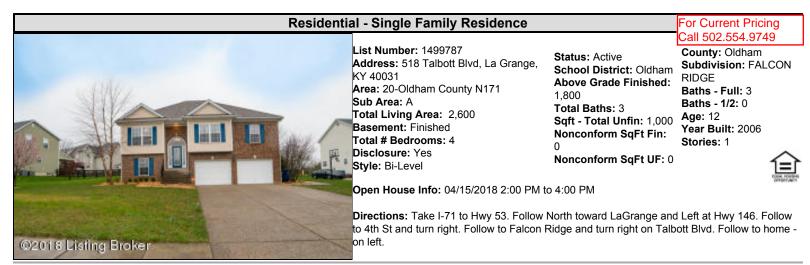

# 518 Talbott Blvd

FOR MORE INFO IMMEDIATELY, TEXT 3707 TO 46835

### Spacious Back Deck- Perfect for Entertaining! Convenient Location with Updates Throughout

Don't miss this amazing opportunity! Just minutes from I-71, the shops and restaurants in Lagrange, KY and perfectly situated in the award-winning Oldham Co school district. Your new home offers 4 beds and 3 full baths by a quiet cul de sac in Falcon Ridge. The home welcomes all with ornate detail - the front door is outfitted with sidelights and an arched transom window. Hard wood flooring spans over the threshold and continues throughout the main floor. The kitchen opens seamlessly into the dining area and offers an abundance of cabinetry, with updates as recent as 2017. The family room is cozy and accented by a fireplace with custom trim. The main floor bedrooms are brightly lit and offer plenty of closet space. The back deck spans the rear width of the home and can be accessed through both the living area and master bedroom. The master hosts an en suite master bath, walk-in closet, and is accented by crown molding in the tray ceiling. The lower level 4th bedroom is expansive and can double as an office. The lower level family room is flanked by the 3rd full bath and would be perfect for a play room or media room. Features:

## 518 Talbott Blvd, Special Features

4 Bedrooms | 3 Baths | 2600+ Total Finished Square Feet | 2.5 Car Garage Spacious Back Deck – Perfect for Entertaining! Convenient Location with Updates Inside and Out!

| Room Name                                                     | Room<br>Level          | Widt        | hLengt                             | hRoom Remarks                                                                                                           |                              |                                    |                                          |                                                                                                |                                                       |                               |
|---------------------------------------------------------------|------------------------|-------------|------------------------------------|-------------------------------------------------------------------------------------------------------------------------|------------------------------|------------------------------------|------------------------------------------|------------------------------------------------------------------------------------------------|-------------------------------------------------------|-------------------------------|
| Kitchen<br>Dining Area<br>Living Room<br>Laundry<br>Full Bath | 1st Floor<br>1st Floor |             | 12'7<br>9'6<br>15';5<br>6'0<br>5'0 | Abundance of Cabi<br>Seamless Transitio<br>Cozy Space if Tray<br>Convenient Locatio<br>Central to Home an<br>Accessible | n to Kitchen<br>Ceiling<br>n |                                    | (Fin) (UF)                               | Basement:<br>Construction:<br>Exterior:<br>Foundation:<br>Heating/Cooling:<br>Lot Description: | Deck; Patio<br>Poured Cor<br>Central Air;             |                               |
| Master<br>Bedroom<br>Master Bath<br>Bedroom<br>Bedroom        |                        | 9'4<br>11'4 | 15'4<br>9'0<br>11'7                | Privacy and Great C<br>En Suite<br>Plenty of Closet Spa<br>Brightly Lit Through                                         | ace                          | AG<br>BG<br>NC<br>Total<br>SgFtSrc | 1,8000<br>800 1,000<br>0 0<br>2,6001,000 | Garage/Parking:                                                                                | 2 1/2 Car G<br>Lower Leve<br>Shingle<br>Electric; Fue | arage; Attached; Entry Front; |
|                                                               | Basemen                | t 11'7      | 18'9                               | Large Bedroom/Dou<br>Office<br>Huge Family Area of<br>Area                                                              | uble as                      |                                    |                                          | M Struct Flood<br>Plain:                                                                       | Water<br>No                                           |                               |
| Full Bath                                                     | Basemen                | t 8'6       | 5'0                                | 3 Full Baths!!                                                                                                          |                              |                                    |                                          |                                                                                                |                                                       |                               |
| Fotal # of Ro                                                 | oms: 8                 | F           | irst Flo                           | or MBR: Yes                                                                                                             | Laundry Level:               | 1st                                | # Closets                                | Level 1: 5 Basement:                                                                           | 1                                                     | # Fireplaces Level 1: 1       |
|                                                               |                        |             |                                    |                                                                                                                         | Lot SF Sour                  | rce: PVA                           |                                          | Acres: 0.28                                                                                    | 3                                                     | Sold As-Is: No                |

|                     |                       | Lot SF Source: PVA |                  | Acres: 0.28  | 5010 AS | - <b>IS</b> : NO |
|---------------------|-----------------------|--------------------|------------------|--------------|---------|------------------|
| HOA Y/N: Yes        | HOA Fee: \$144        |                    |                  |              |         |                  |
| Condo Features:     |                       |                    |                  |              |         |                  |
| Farm Features:      |                       |                    |                  |              |         |                  |
| City Tax: Of Record | County Tax: Of Record | Deed Bk: 1167      | <b>Pg #:</b> 171 | Block: Sec 1 | Lot: 29 | Sub-Lot: 0000    |