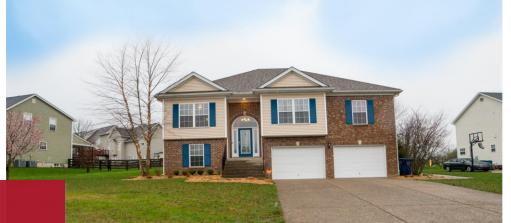

### **Property Features**

- This charming home features a brick exterior with neutral siding, highlighted by blue shutters and coordinating front door
- The driveway approaches the roomy two-and-a-half car garage and offers space for additional guest parking
- Curb appeal abounds-Meticulously landscaped exterior with flowerbeds encompassing the front porch!
- The front entry is a true gathering space while welcoming family and friends into your home
- Home features a large front yard, flower bed encasing the front steps and a fenced backyard with spacious back deck; a great space for entertaining!

Welcome Home!

This charming home features a brick exterior with neutral siding, highlighted by blue shutters and coordinating front door

The Kitchen features custom oak cabinetry, neutral countertops, a spacious center island and black appliances