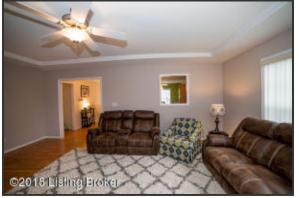

#### Family Room

- Hardwood floors, tray ceiling and a neutral color palette the perfect canvas for your new home!
- Two windows with white trim provide plenty of natural light
- White trim and baseboards throughout give the home a crisp, clean look
- The fireplace is the focal point of the space; framed by custom white mantle and tile surround
- The living room provides direct access to the back deck

Family Room

Hardwood floors, tray ceiling and a neutral color palette - the perfect canvas for your new home!

Family Room

The fireplace is the focal point of the space; framed by custom white mantle and tile surround