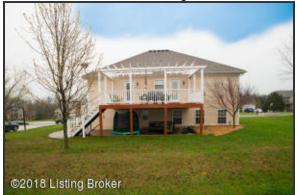

### **Property Features**

- This charming home features a brick exterior with neutral siding, highlighted by blue shutters and coordinating front door
- The driveway approaches the roomy two-and-a-half car garage and offers space for additional guest parking
- Curb appeal abounds-Meticulously landscaped exterior with flowerbeds encompassing the front porch!
- The front entry is a true gathering space while welcoming family and friends into your home
- Home features a large front yard, flower bed encasing the front steps and a fenced backyard with spacious back deck; a great space for entertaining!

#### Outdoor Living

- Your outdoor retreat awaits! A spacious back deck spans much of the rear of the home and can easily accommodate a large outdoor dining table, a grill, lounge chairs and accent furniture
- Home is surrounded by a spacious front and rear yard for expansive greenspace and unlimited outdoor living
- The extra wide driveway with large parking pad allows for additional guest parking
- Step from the Kitchen to the spacious back deck; can easily accommodate your outdoor furniture and grill!
- Deck features underneath storage space, as well as built-in outdoor lighting and a wide stairway leading to the backyard