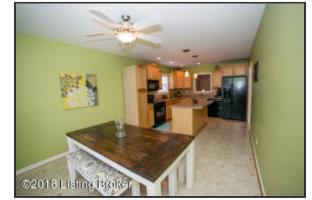

#### Kitchen and Breakfast Area

- The Kitchen features custom oak cabinetry, neutral countertops, a spacious center island and black appliances
- Neutral countertops accented with tile backsplash, provide plenty of counter space perfect for someone who loves to cook!
- Double-bowl, stainless steel sink overlooks the living area through a wall cut-out
- Wall cut-out creates a conversational atmosphere between the two spaces
- Kitchen is serviced by a large pantry cabinet
- Kitchen is well lit from updated light fixtures, and is equipped with recessed lighting for additional illumination
- Convenient center island provides additional seating
- Kitchen is open to the dining space perfect for entertaining guests!
- Eat-in Kitchen area provides convenient seating for a small table and breakfast area
- The eat-in Kitchen hosts a large, double-window overlooking the front yard

Welcome Home!

This charming home features a brick exterior with neutral siding, highlighted by blue shutters and coordinating front door

The Kitchen features custom oak cabinetry, neutral countertops, a spacious center island and black appliances

Convenient center island provides additional seating

Kitchen

For Current Pricing Call 502.554.9749

**Breakfast Nook** 

Kitchen is open to the dining space - perfect for entertaining guests!

**Breakfast Nook** ©2018 Listing Broke