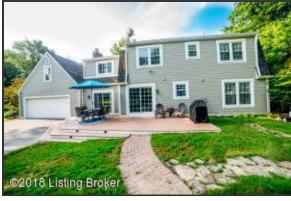

### Welcome Home!

Curb appeal abounds - the cape cod style home features a neutral façade with white trim accent and new front door

Renovated, Cape-Cod Style Home in the Sought-After Old Taylor Place Neighborhood

### Front Entry

Your eyes will be drawn to the front entry as you approach. The entrance is accented with updated landscaping and new front door highlighted by sconce lighting

### Front Entry

Home boasts over \$55,000 of recent improvements both inside and out!