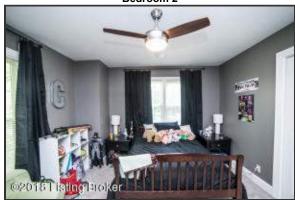

### **Master Suite**

The Master Suite is well lit with 3 large windows and overhead light fixture with fan Spacious Master has plenty of room and easily accommodates a king sized bed

### **Master Suite**

Bedroom is detailed with crisp, white trim and baseboards - and finished with a ceiling fan

### **Master Suite**