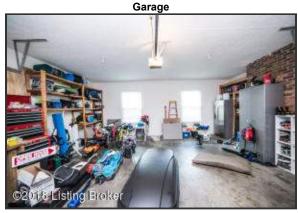

### Garage

Two-car garage is fitted with built-in shelving – storage abounds!

The outdoor shed at the rear of the property allows for additional storage and conveys