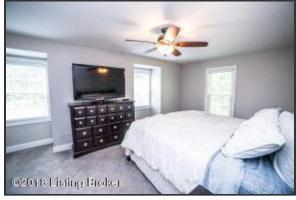

### **Master Suite**

The Master Suite is well lit with 3 large windows and overhead light fixture with fan Spacious Master has plenty of room and easily accommodates a king sized bed

### **Master Suite**

Bedroom is detailed with crisp, white trim and baseboards - and finished with a ceiling fan