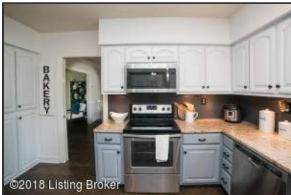

### Kitchen

- Kitchen updates include granite countertops, coordinating backsplash and an abundance of cabinetry – a bright modern color pallet!
- No detail has been overlooked hardwood floors accenting the painted cabinets, adorned with new hardware, plus additional cabinetry framing the refrigerator
- Kitchen is well lit and features recessed lighting and under-cabinet task lighting
- Enjoy the view of the back yard while at the double-sink
- New stainless-steel Kitchen appliances to remain, including; refrigerator, dishwasher, range and microwave
- Peninsula allows for additional seating
- The Kitchen provides easy access to the outdoor patio
- The Eat-in Kitchen area provides convenient seating for a small table and breakfast area
- Ceiling fan in Eat-in Kitchen to keep you cool and comfortable
- Sliding glass doors lead to the back deck your outdoor oasis awaits!
- The perfect place to enjoy a cup of coffee! Sunny and Bright!
- Built-ins are located off the Kitchen and Foyer with plenty of cubby space and coat hooks
- The main floor half bath hosts a pedestal sink and custom floor tile

### Kitchen

Kitchen is well lit and features recessed lighting and under-cabinet task lighting