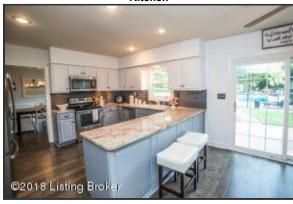

### Kitchen

- Kitchen updates include granite countertops, coordinating backsplash and an abundance of cabinetry – a bright modern color pallet!
- No detail has been overlooked hardwood floors accenting the painted cabinets, adorned with new hardware, plus additional cabinetry framing the refrigerator
- Kitchen is well lit and features recessed lighting and under-cabinet task lighting
- Enjoy the view of the back yard while at the double-sink
- New stainless-steel Kitchen appliances to remain, including; refrigerator, dishwasher, range and microwave
- Peninsula allows for additional seating
- The Kitchen provides easy access to the outdoor patio
- The Eat-in Kitchen area provides convenient seating for a small table and breakfast area
- Ceiling fan in Eat-in Kitchen to keep you cool and comfortable
- Sliding glass doors lead to the back deck your outdoor oasis awaits!
- The perfect place to enjoy a cup of coffee! Sunny and Bright!
- Built-ins are located off the Kitchen and Foyer with plenty of cubby space and coat hooks
- The main floor half bath hosts a pedestal sink and custom floor tile

### Kitchen

The Kitchen provides easy access to the outdoor patio

### **Outdoor Living**

Conveniently step from Kitchen and Family Room to the outdoor space with a generous-sized patio to enjoy the outdoors

The extra-wide driveway approaches the roomy two-car garage and offers space for additional parking

**Outdoor Living** 

Conveniently step from Kitchen and Family Room to the outdoor space with a generous-sized patio to enjoy the outdoors