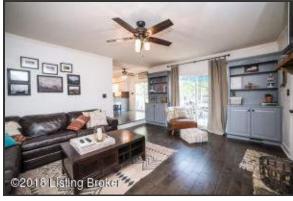

### Living Room

- Spacious Foyer with new hardwood floors welcomes you into the home
- A stunning view of the staircase cascades in front of you as you enter the home
- Decorative crown molding and exquisite trim accentuates the space
- New hardwood floors flow throughout main level of the home
- Home has been freshly painted with a neutral color palette throughout- a perfect canvas for new homeowners!
- Windows throughout the home are dressed in new treatments
- The Living Room presents hardwood flooring and large windows

### **Living Room**

The Living Room presents Hardwood flooring and large windows

### Living Room

Windows throughout the home are dressed in new treatments

A wide doorway leads from the Living Room into the Dining Room

### Living Room

Home has been freshly painted with a neutral color palette throughout- a perfect canvas for new home owners!