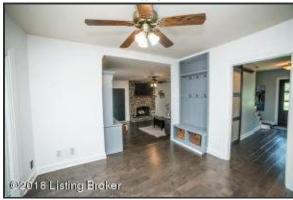

### Family Room

- A stone fireplace with a beautiful mantle and hearth creates for a stunning focal point of the room
- Step down from the Kitchen and into the Family Room An intimate space with custom built-ins framing the sliding glass doors to the outdoor space
- A perfect space for hosting and entertaining, the Family Room features custom built-ins complete with shelving and storage cabinetry
- Plenty of natural light radiates from the oversized glass doors, as well as the updated ceiling fan fixture

**Family Room** 

A stone fireplace with a beautiful mantle and hearth creates for a stunning focal point of the room

### **Family Room**

A stone fireplace with a beautiful mantle and hearth creates for a stunning focal point of the room

### **Family Room**

A perfect space for hosting and entertaining, the Family Room features custom built-ins complete with shelving and storage cabinetry

### **Family Room**

Plenty of natural light radiates from the oversized glass doors, as well as the updated ceiling fan fixture