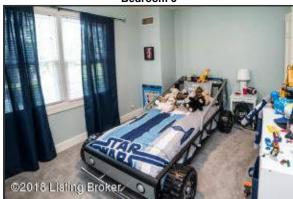

### Three Additional Bedrooms and Full Bath

- New ceiling fan fixtures in all bedrooms
- New carpet in all bedrooms
- The Bedrooms feature white window trim, large double-door closet, and wide baseboards crisp!
- Double-windows provide ample natural light
- Closet provides plenty of storage space
- Full bath features wood vanity, tile flooring and calming color palette
- Bath features a pedestal sink and window
- Sliding glass door walk-in shower

### Bedroom 4

New ceiling fan fixtures in all bedrooms

### Bedroom 4

Closet provides plenty of storage space

### Bedroom 4

New carpet in all bedrooms