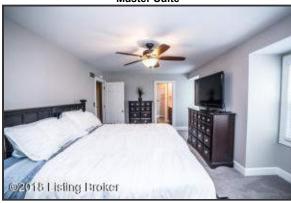

### Master Suite

- The Master Suite is well lit with 3 large windows and overhead light fixture with fan
- Spacious Master has plenty of room and easily accommodates a king sized bed
- Bedroom is detailed with crisp, white trim and baseboards and finished with a ceiling fan
- This spa-like bathroom features upgrades throughout including dual vanity, glass enclosed walk-in shower and jetted garden bathtub
- Double vanity is detailed with tall, dark-stained cabinetry and accented with contrasting countertop and expansive vanity mirror
- The space is light and airy with a tranquil color palette and is brightened with a window letting natural light pour in
- The walk-in master closet has been extended and provides plenty of room

### **Master Suite**