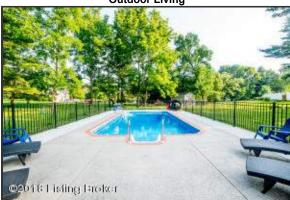

### Outdoor Living

Located in the Award-Winning North Oldham School District

### **Outdoor Living**

Conveniently step from Kitchen and Family Room to the outdoor space with a generous-sized patio to enjoy the outdoors

The extra-wide driveway approaches the roomy two-car garage and offers space for additional parking

**Outdoor Living** 

Conveniently step from Kitchen and Family Room to the outdoor space with a generous-sized patio to enjoy the outdoors

### **Outdoor Living**

The back yard is secluded and private – mature trees create for beautiful, peaceful views

### **Outdoor Living**

The patio is spacious enough to easily accommodate your outdoor furniture and grill- the warm evenings await!

Charming stone walkway adds character to the backyard and leads to the inground pool

In-ground pool features new concrete surround for additional sitting and deck

In-ground pool features new concrete surround for additional sitting and deck space

**Outdoor Living** 

Pool boasts updated, black rod-iron fence to separate the space and add additional privacy