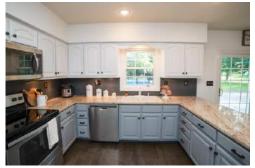

### Kitchen

- Kitchen updates include granite countertops, coordinating backsplash and an abundance of cabinetry – a bright modern color pallet!
- No detail has been overlooked hardwood floors accenting the painted cabinets, adorned with new hardware, plus additional cabinetry framing the refrigerator
- Kitchen is well lit and features recessed lighting and under-cabinet task lighting
- Enjoy the view of the back yard while at the double-sink
- New stainless-steel Kitchen appliances to remain, including; refrigerator, dishwasher, range and microwave
- Peninsula allows for additional seating
- The Kitchen provides easy access to the outdoor patio
- The Eat-in Kitchen area provides convenient seating for a small table and breakfast area
- Ceiling fan in Eat-in Kitchen to keep you cool and comfortable
- Sliding glass doors lead to the back deck your outdoor oasis awaits!
- The perfect place to enjoy a cup of coffee! Sunny and Bright!
- Built-ins are located off the Kitchen and Foyer with plenty of cubby space and coat hooks
- The main floor half bath hosts a pedestal sink and custom floor tile

### **Dining Room**

The Dining Room is anointed with a well-lit oil-rubbed bronze chandelier

Kitchen updates include granite countertops, coordinating backsplash and an abundance of cabinetry - a bright modern color pallet!

### Kitchen

No detail has been overlooked – hardwood floors accenting the painted cabinets, adorned with new hardware, plus additional pantry and cabinetry framing the refrigerator

### Kitchen

New stainless-steel Kitchen appliances to remain, including; refrigerator, dishwasher, range and microwave