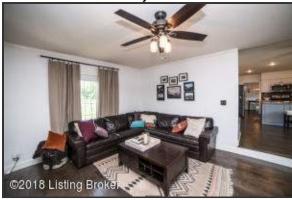

### Living Room

- Spacious Foyer with new hardwood floors welcomes you into the home
- A stunning view of the staircase cascades in front of you as you enter the home
- Decorative crown molding and exquisite trim accentuates the space
- New hardwood floors flow throughout main level of the home
- Home has been freshly painted with a neutral color palette throughout- a perfect canvas for new homeowners!
- Windows throughout the home are dressed in new treatments
- The Living Room presents hardwood flooring and large windows

### **Living Room**

The Living Room presents Hardwood flooring and large windows

### Living Room

Windows throughout the home are dressed in new treatments

A wide doorway leads from the Living Room into the Dining Room

### Living Room

Home has been freshly painted with a neutral color palette throughout- a perfect canvas for new home owners!