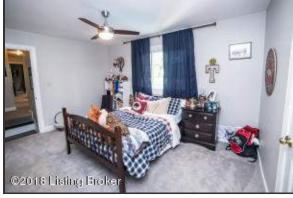

### **Master Suite**

The Master Suite is well lit with 3 large windows and overhead light fixture with fan Spacious Master has plenty of room and easily accommodates a king sized bed

### **Master Suite**

Bedroom is detailed with crisp, white trim and baseboards - and finished with a ceiling fan