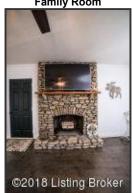

### Family Room

- A stone fireplace with a beautiful mantle and hearth creates for a stunning focal point of the room
- Step down from the Kitchen and into the Family Room An intimate space with custom built-ins framing the sliding glass doors to the outdoor space
- A perfect space for hosting and entertaining, the Family Room features custom built-ins complete with shelving and storage cabinetry
- Plenty of natural light radiates from the oversized glass doors, as well as the updated ceiling fan fixture

**Family Room** 

A stone fireplace with a beautiful mantle and hearth creates for a stunning focal point of the room

### **Family Room**

A stone fireplace with a beautiful mantle and hearth creates for a stunning focal point of the room

### **Family Room**

A perfect space for hosting and entertaining, the Family Room features custom built-ins complete with shelving and storage cabinetry

### **Family Room**

Plenty of natural light radiates from the oversized glass doors, as well as the updated ceiling fan fixture