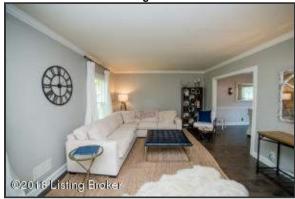

### **Living Room**

The Living Room presents Hardwood flooring and large windows

### Living Room

Windows throughout the home are dressed in new treatments

A wide doorway leads from the Living Room into the Dining Room

### Living Room

Home has been freshly painted with a neutral color palette throughout- a perfect canvas for new home owners!