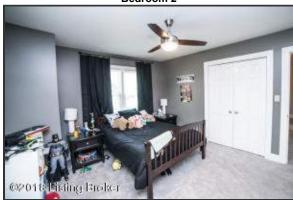

### Bedroom 2

The Bedroom features white window trim and wide baseboards for a crisp, clean look

### Bedroom 2

The Bedroom is serviced by a large double-door closet

### Bedroom 3

The Bedroom features white window trim and wide baseboards for a crisp, clean look

### Bedroom 3

Double-windows provide ample natural light