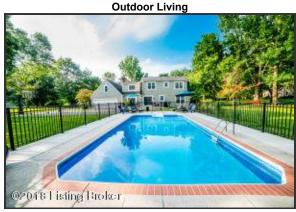

### Outdoor Living

Located in the Award-Winning North Oldham School District

### **Outdoor Living**

Conveniently step from Kitchen and Family Room to the outdoor space with a generous-sized patio to enjoy the outdoors

The extra-wide driveway approaches the roomy two-car garage and offers space for additional parking

**Outdoor Living** 

Conveniently step from Kitchen and Family Room to the outdoor space with a generous-sized patio to enjoy the outdoors

### **Outdoor Living**

The back yard is secluded and private – mature trees create for beautiful, peaceful views

### **Outdoor Living**

The patio is spacious enough to easily accommodate your outdoor furniture and grill- the warm evenings await!

Charming stone walkway adds character to the backyard and leads to the inground pool

In-ground pool features new concrete surround for additional sitting and deck

In-ground pool features new concrete surround for additional sitting and deck space

**Outdoor Living** 

Pool boasts updated, black rod-iron fence to separate the space and add additional privacy