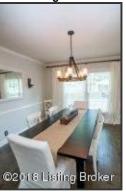

### Dining Room

- A wide doorway provides seamless transition from Living Room to Dining Room
- Adjacent to Living Room is an incredibly spacious Dining Room
- The Dining Room is anointed with a well-lit oil-rubbed bronze chandelier
- Many design details within the Dining Room, including hardwood flooring and chair rail– plus large windows which add an abundance of natural light
- Pocket door leads from the dining space to the updated Kitchen for additional privacy

### **Dining Room**

Adjacent to Living Room an incredibly spacious Dining Room – plenty of room for all your dining furniture

### **Dining Room**

Many design details within the Dining Room, including hardwood flooring and chair rail– plus large windows which add dimension to the room and an abundance of natural light

### **Dining Room**

The Dining Room is anointed with a well-lit oil-rubbed bronze chandelier

Kitchen updates include granite countertops, coordinating backsplash and an abundance of cabinetry - a bright modern color pallet!