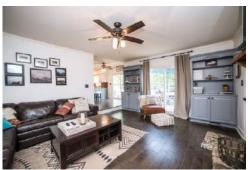

### Family Room

- A stone fireplace with a beautiful mantle and hearth creates for a stunning focal point of the room
- Step down from the Kitchen and into the Family Room An intimate space with custom built-ins framing the sliding glass doors to the outdoor space
- A perfect space for hosting and entertaining, the Family Room features custom built-ins complete with shelving and storage cabinetry
- Plenty of natural light radiates from the oversized glass doors, as well as the updated ceiling fan fixture

**Family Room** 

A stone fireplace with a beautiful mantle and hearth creates for a stunning focal point of the room

### **Family Room**

A stone fireplace with a beautiful mantle and hearth creates for a stunning focal point of the room

### **Family Room**

A perfect space for hosting and entertaining, the Family Room features custom built-ins complete with shelving and storage cabinetry