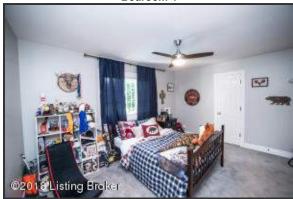

### Three Additional Bedrooms and Full Bath

- New ceiling fan fixtures in all bedrooms
- New carpet in all bedrooms
- The Bedrooms feature white window trim, large double-door closet, and wide baseboards crisp!
- Double-windows provide ample natural light
- Closet provides plenty of storage space
- Full bath features wood vanity, tile flooring and calming color palette
- Bath features a pedestal sink and window
- Sliding glass door walk-in shower

### Bedroom 3

The Bedroom features white window trim and wide baseboards for a crisp, clean look

### Bedroom 3

Double-windows provide ample natural light