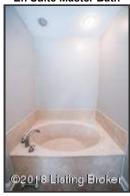

### Master Suite

- The Master Suite is well lit with 3 large windows and overhead light fixture with fan
- Spacious Master has plenty of room and easily accommodates a king sized bed
- Bedroom is detailed with crisp, white trim and baseboards and finished with a ceiling fan
- This spa-like bathroom features upgrades throughout including dual vanity, glass enclosed walk-in shower and jetted garden bathtub
- Double vanity is detailed with tall, dark-stained cabinetry and accented with contrasting countertop and expansive vanity mirror
- The space is light and airy with a tranquil color palette and is brightened with a window letting natural light pour in
- The walk-in master closet has been extended and provides plenty of room

### En Suite Master Bath

This spa-like bathroom features upgrades throughout including dual vanity, glass enclosed walk-in shower and garden bathtub