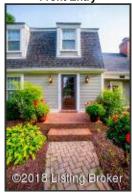

### Welcome Home!

Curb appeal abounds - the cape cod style home features a neutral façade with white trim accent and new front door

Renovated, Cape-Cod Style Home in the Sought-After Old Taylor Place Neighborhood

### Front Entry

Your eyes will be drawn to the front entry as you approach. The entrance is accented with updated landscaping and new front door highlighted by sconce lighting

### Front Entry

Home boasts over \$55,000 of recent improvements both inside and out!