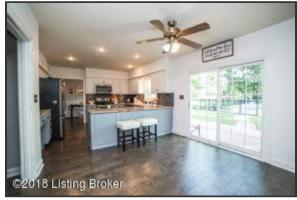

### Kitchen

- Kitchen updates include granite countertops, coordinating backsplash and an abundance of cabinetry – a bright modern color pallet!
- No detail has been overlooked hardwood floors accenting the painted cabinets, adorned with new hardware, plus additional cabinetry framing the refrigerator
- Kitchen is well lit and features recessed lighting and under-cabinet task lighting
- Enjoy the view of the back yard while at the double-sink
- New stainless-steel Kitchen appliances to remain, including; refrigerator, dishwasher, range and microwave
- Peninsula allows for additional seating
- The Kitchen provides easy access to the outdoor patio
- The Eat-in Kitchen area provides convenient seating for a small table and breakfast area
- Ceiling fan in Eat-in Kitchen to keep you cool and comfortable
- Sliding glass doors lead to the back deck your outdoor oasis awaits!
- The perfect place to enjoy a cup of coffee! Sunny and Bright!
- Built-ins are located off the Kitchen and Foyer with plenty of cubby space and coat hooks
- The main floor half bath hosts a pedestal sink and custom floor tile

### **Dining Room**

The Dining Room is anointed with a well-lit oil-rubbed bronze chandelier

Kitchen updates include granite countertops, coordinating backsplash and an abundance of cabinetry - a bright modern color pallet!

### Kitchen

Kitchen is well lit and features recessed lighting and under-cabinet task lighting

### Kitchen

No detail has been overlooked – hardwood floors accenting the painted cabinets, adorned with new hardware, plus additional pantry and cabinetry framing the refrigerator

### Kitchen

New stainless-steel Kitchen appliances to remain, including; refrigerator, dishwasher, range and microwave

### Kitchen

Enjoy the view of the back yard while at the double sink

### Kitchen

The Eat-in Kitchen area provides convenient seating for a small table and breakfast area

### Kitchen

Peninsula allows for additional seating

### Kitchen

The Kitchen provides easy access to the outdoor patio

### Kitchen

The perfect place to enjoy a cup of coffee! Sunny and Bright!