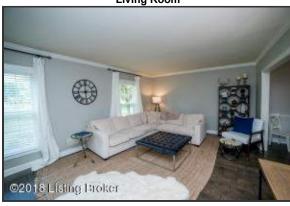

### Living Room

- Spacious Foyer with new hardwood floors welcomes you into the home
- A stunning view of the staircase cascades in front of you as you enter the home
- Decorative crown molding and exquisite trim accentuates the space
- New hardwood floors flow throughout main level of the home
- Home has been freshly painted with a neutral color palette throughout- a perfect canvas for new homeowners!
- Windows throughout the home are dressed in new treatments
- The Living Room presents hardwood flooring and large windows

### **Living Room**

The Living Room presents Hardwood flooring and large windows

### Living Room

Windows throughout the home are dressed in new treatments

A wide doorway leads from the Living Room into the Dining Room

### Living Room

Home has been freshly painted with a neutral color palette throughout- a perfect canvas for new home owners!