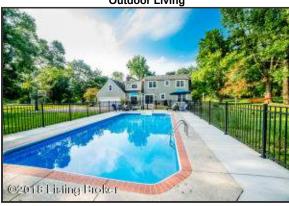

### Outdoor Living

Located in the Award-Winning North Oldham School District

### **Outdoor Living**

Conveniently step from Kitchen and Family Room to the outdoor space with a generous-sized patio to enjoy the outdoors

The extra-wide driveway approaches the roomy two-car garage and offers space for additional parking

**Outdoor Living** 

Conveniently step from Kitchen and Family Room to the outdoor space with a generous-sized patio to enjoy the outdoors

### **Outdoor Living**

The back yard is secluded and private – mature trees create for beautiful, peaceful views

### **Outdoor Living**

The patio is spacious enough to easily accommodate your outdoor furniture and grill- the warm evenings await!

Charming stone walkway adds character to the backyard and leads to the inground pool

In-ground pool features new concrete surround for additional sitting and deck

In-ground pool features new concrete surround for additional sitting and deck space

**Outdoor Living** 

Pool boasts updated, black rod-iron fence to separate the space and add additional privacy