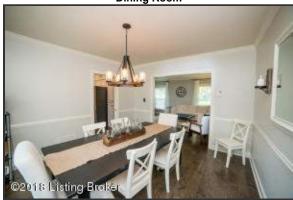

### Dining Room

- A wide doorway provides seamless transition from Living Room to Dining Room
- Adjacent to Living Room is an incredibly spacious Dining Room
- The Dining Room is anointed with a well-lit oil-rubbed bronze chandelier
- Many design details within the Dining Room, including hardwood flooring and chair rail– plus large windows which add an abundance of natural light
- Pocket door leads from the dining space to the updated Kitchen for additional privacy

### **Dining Room**

Adjacent to Living Room an incredibly spacious Dining Room – plenty of room for all your dining furniture

### **Dining Room**

Many design details within the Dining Room, including hardwood flooring and chair rail– plus large windows which add dimension to the room and an abundance of natural light