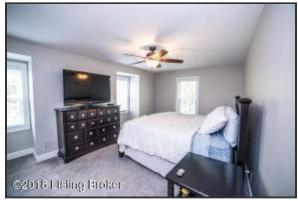

### **Master Suite**

The Master Suite is well lit with 3 large windows and overhead light fixture with fan Spacious Master has plenty of room and easily accommodates a king sized bed

### **Master Suite**

Bedroom is detailed with crisp, white trim and baseboards - and finished with a ceiling fan