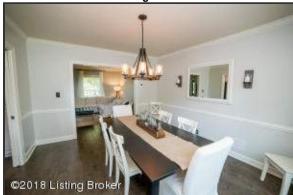

### Dining Room

- A wide doorway provides seamless transition from Living Room to Dining Room
- Adjacent to Living Room is an incredibly spacious Dining Room
- The Dining Room is anointed with a well-lit oil-rubbed bronze chandelier
- Many design details within the Dining Room, including hardwood flooring and chair rail– plus large windows which add an abundance of natural light
- Pocket door leads from the dining space to the updated Kitchen for additional privacy

### **Dining Room**

Many design details within the Dining Room, including hardwood flooring and chair rail– plus large windows which add dimension to the room and an abundance of natural light

### **Dining Room**

The Dining Room is anointed with a well-lit oil-rubbed bronze chandelier

Kitchen updates include granite countertops, coordinating backsplash and an abundance of cabinetry - a bright modern color pallet!