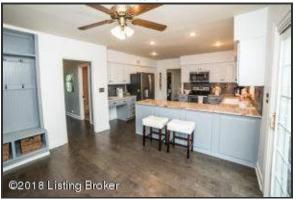

### Kitchen

- Kitchen updates include granite countertops, coordinating backsplash and an abundance of cabinetry – a bright modern color pallet!
- No detail has been overlooked hardwood floors accenting the painted cabinets, adorned with new hardware, plus additional cabinetry framing the refrigerator
- Kitchen is well lit and features recessed lighting and under-cabinet task lighting
- Enjoy the view of the back yard while at the double-sink
- New stainless-steel Kitchen appliances to remain, including; refrigerator, dishwasher, range and microwave
- Peninsula allows for additional seating
- The Kitchen provides easy access to the outdoor patio
- The Eat-in Kitchen area provides convenient seating for a small table and breakfast area
- Ceiling fan in Eat-in Kitchen to keep you cool and comfortable
- Sliding glass doors lead to the back deck your outdoor oasis awaits!
- The perfect place to enjoy a cup of coffee! Sunny and Bright!
- Built-ins are located off the Kitchen and Foyer with plenty of cubby space and coat hooks
- The main floor half bath hosts a pedestal sink and custom floor tile

### Kitchen

The Eat-in Kitchen area provides convenient seating for a small table and breakfast area

### Kitchen

Peninsula allows for additional seating