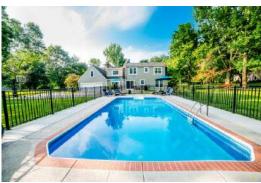

- The back yard is secluded and private mature trees create for beautiful, peaceful views
- The patio is spacious enough to easily accommodate your outdoor furniture and grill
- Charming stone walkway adds character to the backyard and leads to the in-ground pool
- In-ground pool features new concrete surround for additional sitting and deck space
- Pool boasts updated, black rod-iron fence to separate the space and add additional privacy
- The outdoor shed at the rear of the property allows for additional storage and conveys
- The home is surrounded by an enormous rear and front yard for unlimited outdoor living
- Backyard is quaintly lit with exterior lighting
- The extra-wide driveway approaches the roomy two-car rear entry garage and offers space for additional parking

### **Outdoor Living**

The patio is spacious enough to easily accommodate your outdoor furniture and grill- the warm evenings await!

Charming stone walkway adds character to the backyard and leads to the inground pool

In-ground pool features new concrete surround for additional sitting and deck

In-ground pool features new concrete surround for additional sitting and deck space

**Outdoor Living** 

Pool boasts updated, black rod-iron fence to separate the space and add additional privacy