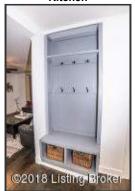

### Kitchen

- Kitchen updates include granite countertops, coordinating backsplash and an abundance of cabinetry – a bright modern color pallet!
- No detail has been overlooked hardwood floors accenting the painted cabinets, adorned with new hardware, plus additional cabinetry framing the refrigerator
- Kitchen is well lit and features recessed lighting and under-cabinet task lighting
- Enjoy the view of the back yard while at the double-sink
- New stainless-steel Kitchen appliances to remain, including; refrigerator, dishwasher, range and microwave
- Peninsula allows for additional seating
- The Kitchen provides easy access to the outdoor patio
- The Eat-in Kitchen area provides convenient seating for a small table and breakfast area
- Ceiling fan in Eat-in Kitchen to keep you cool and comfortable
- Sliding glass doors lead to the back deck your outdoor oasis awaits!
- The perfect place to enjoy a cup of coffee! Sunny and Bright!
- Built-ins are located off the Kitchen and Foyer with plenty of cubby space and coat hooks
- The main floor half bath hosts a pedestal sink and custom floor tile

### Kitchen

Built-ins are located off the Kitchen and Foyer with plenty of cubby space and coat hooks

Step down from the Kitchen and into the Family Room - An intimate space with custom built-ins framing the sliding glass doors to the outdoor space