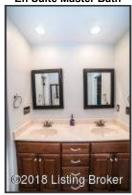

### Master Suite

- The Master Suite is well lit with 3 large windows and overhead light fixture with fan
- Spacious Master has plenty of room and easily accommodates a king sized bed
- Bedroom is detailed with crisp, white trim and baseboards and finished with a ceiling fan
- This spa-like bathroom features upgrades throughout including dual vanity, glass enclosed walk-in shower and jetted garden bathtub
- Double vanity is detailed with tall, dark-stained cabinetry and accented with contrasting countertop and expansive vanity mirror
- The space is light and airy with a tranquil color palette and is brightened with a window letting natural light pour in
- The walk-in master closet has been extended and provides plenty of room

### En Suite Master Bath

Double Vanity is detailed with tall, dark-stained cabinetry and accented with contrasting countertop and expansive vanity mirror

### En Suite Master Bath

This spa-like bathroom features upgrades throughout including dual vanity, glass enclosed walk-in shower and garden bathtub

### **En Suite Master Bath**

The space is light and airy with a tranquil color palette and is brightened with a window – letting natural light pour in