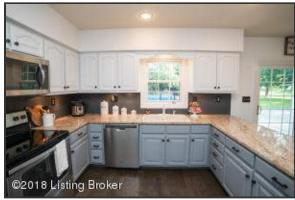

### Kitchen

- Kitchen updates include granite countertops, coordinating backsplash and an abundance of cabinetry – a bright modern color pallet!
- No detail has been overlooked hardwood floors accenting the painted cabinets, adorned with new hardware, plus additional cabinetry framing the refrigerator
- Kitchen is well lit and features recessed lighting and under-cabinet task lighting
- Enjoy the view of the back yard while at the double-sink
- New stainless-steel Kitchen appliances to remain, including; refrigerator, dishwasher, range and microwave
- Peninsula allows for additional seating
- The Kitchen provides easy access to the outdoor patio
- The Eat-in Kitchen area provides convenient seating for a small table and breakfast area
- Ceiling fan in Eat-in Kitchen to keep you cool and comfortable
- Sliding glass doors lead to the back deck your outdoor oasis awaits!
- The perfect place to enjoy a cup of coffee! Sunny and Bright!
- Built-ins are located off the Kitchen and Foyer with plenty of cubby space and coat hooks
- The main floor half bath hosts a pedestal sink and custom floor tile

### **Dining Room**

The Dining Room is anointed with a well-lit oil-rubbed bronze chandelier

Kitchen updates include granite countertops, coordinating backsplash and an abundance of cabinetry - a bright modern color pallet!

### Kitchen

Kitchen is well lit and features recessed lighting and under-cabinet task lighting

### Kitchen

No detail has been overlooked – hardwood floors accenting the painted cabinets, adorned with new hardware, plus additional pantry and cabinetry framing the refrigerator

### Kitchen

New stainless-steel Kitchen appliances to remain, including; refrigerator, dishwasher, range and microwave

### Kitchen

Enjoy the view of the back yard while at the double sink