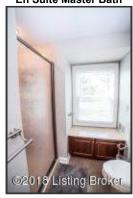

### En Suite Master Bath

Double Vanity is detailed with tall, dark-stained cabinetry and accented with contrasting countertop and expansive vanity mirror

### En Suite Master Bath

This spa-like bathroom features upgrades throughout including dual vanity, glass enclosed walk-in shower and garden bathtub

### **En Suite Master Bath**

The space is light and airy with a tranquil color palette and is brightened with a window – letting natural light pour in

### En Suite Master Bath

The walk-in master closet has been extended and provides plenty of room