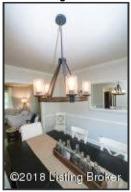

### Dining Room

- A wide doorway provides seamless transition from Living Room to Dining Room
- Adjacent to Living Room is an incredibly spacious Dining Room
- The Dining Room is anointed with a well-lit oil-rubbed bronze chandelier
- Many design details within the Dining Room, including hardwood flooring and chair rail– plus large windows which add an abundance of natural light
- Pocket door leads from the dining space to the updated Kitchen for additional privacy

### **Dining Room**

The Dining Room is anointed with a well-lit oil-rubbed bronze chandelier

Kitchen updates include granite countertops, coordinating backsplash and an abundance of cabinetry - a bright modern color pallet!