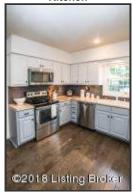

### Kitchen

- Kitchen updates include granite countertops, coordinating backsplash and an abundance of cabinetry – a bright modern color pallet!
- No detail has been overlooked hardwood floors accenting the painted cabinets, adorned with new hardware, plus additional cabinetry framing the refrigerator
- Kitchen is well lit and features recessed lighting and under-cabinet task lighting
- Enjoy the view of the back yard while at the double-sink
- New stainless-steel Kitchen appliances to remain, including; refrigerator, dishwasher, range and microwave
- Peninsula allows for additional seating
- The Kitchen provides easy access to the outdoor patio
- The Eat-in Kitchen area provides convenient seating for a small table and breakfast area
- Ceiling fan in Eat-in Kitchen to keep you cool and comfortable
- Sliding glass doors lead to the back deck your outdoor oasis awaits!
- The perfect place to enjoy a cup of coffee! Sunny and Bright!
- Built-ins are located off the Kitchen and Foyer with plenty of cubby space and coat hooks
- The main floor half bath hosts a pedestal sink and custom floor tile

### Kitchen

New stainless-steel Kitchen appliances to remain, including; refrigerator, dishwasher, range and microwave

### Kitchen

Enjoy the view of the back yard while at the double sink