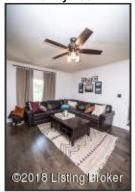

### Living Room

- Spacious Foyer with new hardwood floors welcomes you into the home
- A stunning view of the staircase cascades in front of you as you enter the home
- Decorative crown molding and exquisite trim accentuates the space
- New hardwood floors flow throughout main level of the home
- Home has been freshly painted with a neutral color palette throughout- a perfect canvas for new homeowners!
- Windows throughout the home are dressed in new treatments
- The Living Room presents hardwood flooring and large windows

### **Living Room**

The Living Room presents Hardwood flooring and large windows

### Living Room

Windows throughout the home are dressed in new treatments

A wide doorway leads from the Living Room into the Dining Room

### Living Room

Home has been freshly painted with a neutral color palette throughout- a perfect canvas for new home owners!