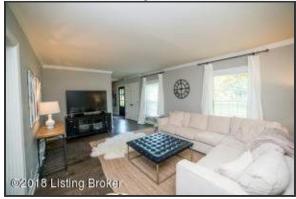

### Living Room

- Spacious Foyer with new hardwood floors welcomes you into the home
- A stunning view of the staircase cascades in front of you as you enter the home
- Decorative crown molding and exquisite trim accentuates the space
- New hardwood floors flow throughout main level of the home
- Home has been freshly painted with a neutral color palette throughout- a perfect canvas for new homeowners!
- Windows throughout the home are dressed in new treatments
- The Living Room presents hardwood flooring and large windows

### **Living Room**

The Living Room presents Hardwood flooring and large windows

### Living Room

Windows throughout the home are dressed in new treatments

A wide doorway leads from the Living Room into the Dining Room

### Living Room

Home has been freshly painted with a neutral color palette throughout- a perfect canvas for new home owners!