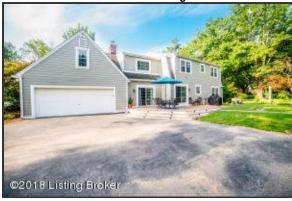

### Welcome Home!

Curb appeal abounds - the cape cod style home features a neutral façade with white trim accent and new front door

Renovated, Cape-Cod Style Home in the Sought-After Old Taylor Place Neighborhood

### Front Entry

Your eyes will be drawn to the front entry as you approach. The entrance is accented with updated landscaping and new front door highlighted by sconce lighting

### Front Entry

Home boasts over \$55,000 of recent improvements both inside and out!