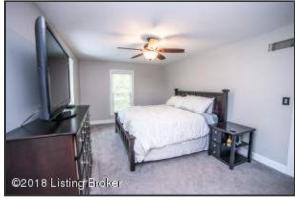

### Master Suite

- The Master Suite is well lit with 3 large windows and overhead light fixture with fan
- Spacious Master has plenty of room and easily accommodates a king sized bed
- Bedroom is detailed with crisp, white trim and baseboards and finished with a ceiling fan
- This spa-like bathroom features upgrades throughout including dual vanity, glass enclosed walk-in shower and jetted garden bathtub
- Double vanity is detailed with tall, dark-stained cabinetry and accented with contrasting countertop and expansive vanity mirror
- The space is light and airy with a tranquil color palette and is brightened with a window letting natural light pour in
- The walk-in master closet has been extended and provides plenty of room

### **Master Suite**

The Master Suite is well lit with 3 large windows and overhead light fixture with fan Spacious Master has plenty of room and easily accommodates a king sized bed

### **Master Suite**

Bedroom is detailed with crisp, white trim and baseboards - and finished with a ceiling fan