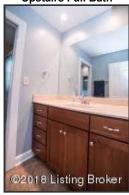

### **Upstairs Full Bath**

Full bath features wood vanity, tile flooring and calming color palette

### **Upstairs Full Bath**

Bath features a pedestal sink and window