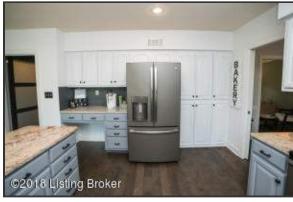

### Kitchen

- Kitchen updates include granite countertops, coordinating backsplash and an abundance of cabinetry – a bright modern color pallet!
- No detail has been overlooked hardwood floors accenting the painted cabinets, adorned with new hardware, plus additional cabinetry framing the refrigerator
- Kitchen is well lit and features recessed lighting and under-cabinet task lighting
- Enjoy the view of the back yard while at the double-sink
- New stainless-steel Kitchen appliances to remain, including; refrigerator, dishwasher, range and microwave
- Peninsula allows for additional seating
- The Kitchen provides easy access to the outdoor patio
- The Eat-in Kitchen area provides convenient seating for a small table and breakfast area
- Ceiling fan in Eat-in Kitchen to keep you cool and comfortable
- Sliding glass doors lead to the back deck your outdoor oasis awaits!
- The perfect place to enjoy a cup of coffee! Sunny and Bright!
- Built-ins are located off the Kitchen and Foyer with plenty of cubby space and coat hooks
- The main floor half bath hosts a pedestal sink and custom floor tile

### Kitchen

No detail has been overlooked – hardwood floors accenting the painted cabinets, adorned with new hardware, plus additional pantry and cabinetry framing the refrigerator

### Kitchen

New stainless-steel Kitchen appliances to remain, including; refrigerator, dishwasher, range and microwave