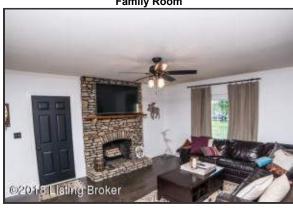

### Family Room

- A stone fireplace with a beautiful mantle and hearth creates for a stunning focal point of the room
- Step down from the Kitchen and into the Family Room An intimate space with custom built-ins framing the sliding glass doors to the outdoor space
- A perfect space for hosting and entertaining, the Family Room features custom built-ins complete with shelving and storage cabinetry
- Plenty of natural light radiates from the oversized glass doors, as well as the updated ceiling fan fixture

**Family Room** 

A stone fireplace with a beautiful mantle and hearth creates for a stunning focal point of the room

### **Family Room**

A stone fireplace with a beautiful mantle and hearth creates for a stunning focal point of the room

### **Family Room**

A perfect space for hosting and entertaining, the Family Room features custom built-ins complete with shelving and storage cabinetry

### **Family Room**

Plenty of natural light radiates from the oversized glass doors, as well as the updated ceiling fan fixture