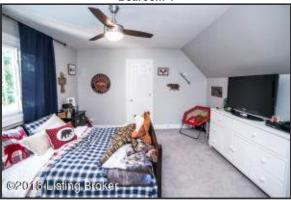

### Master Suite

- The Master Suite is well lit with 3 large windows and overhead light fixture with fan
- Spacious Master has plenty of room and easily accommodates a king sized bed
- Bedroom is detailed with crisp, white trim and baseboards and finished with a ceiling fan
- This spa-like bathroom features upgrades throughout including dual vanity, glass enclosed walk-in shower and jetted garden bathtub
- Double vanity is detailed with tall, dark-stained cabinetry and accented with contrasting countertop and expansive vanity mirror
- The space is light and airy with a tranquil color palette and is brightened with a window letting natural light pour in
- The walk-in master closet has been extended and provides plenty of room

### **Master Suite**

The Master Suite is well lit with 3 large windows and overhead light fixture with fan Spacious Master has plenty of room and easily accommodates a king sized bed

### **Master Suite**

Bedroom is detailed with crisp, white trim and baseboards - and finished with a ceiling fan