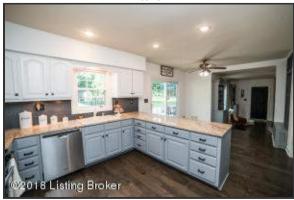

### Kitchen

- Kitchen updates include granite countertops, coordinating backsplash and an abundance of cabinetry – a bright modern color pallet!
- No detail has been overlooked hardwood floors accenting the painted cabinets, adorned with new hardware, plus additional cabinetry framing the refrigerator
- Kitchen is well lit and features recessed lighting and under-cabinet task lighting
- Enjoy the view of the back yard while at the double-sink
- New stainless-steel Kitchen appliances to remain, including; refrigerator, dishwasher, range and microwave
- Peninsula allows for additional seating
- The Kitchen provides easy access to the outdoor patio
- The Eat-in Kitchen area provides convenient seating for a small table and breakfast area
- Ceiling fan in Eat-in Kitchen to keep you cool and comfortable
- Sliding glass doors lead to the back deck your outdoor oasis awaits!
- The perfect place to enjoy a cup of coffee! Sunny and Bright!
- Built-ins are located off the Kitchen and Foyer with plenty of cubby space and coat hooks
- The main floor half bath hosts a pedestal sink and custom floor tile

### **Dining Room**

The Dining Room is anointed with a well-lit oil-rubbed bronze chandelier

Kitchen updates include granite countertops, coordinating backsplash and an abundance of cabinetry - a bright modern color pallet!

### Kitchen

Kitchen is well lit and features recessed lighting and under-cabinet task lighting

### Kitchen

No detail has been overlooked – hardwood floors accenting the painted cabinets, adorned with new hardware, plus additional pantry and cabinetry framing the refrigerator