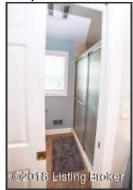

### **Upstairs Full Bath**

Full bath features wood vanity, tile flooring and calming color palette

### **Upstairs Full Bath**

Bath features a pedestal sink and window

### **Upstairs Full Bath**

Sliding glass door walk-in shower