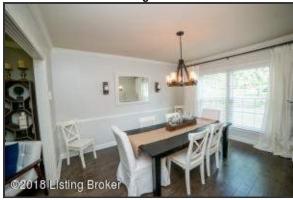

### Dining Room

- A wide doorway provides seamless transition from Living Room to Dining Room
- Adjacent to Living Room is an incredibly spacious Dining Room
- The Dining Room is anointed with a well-lit oil-rubbed bronze chandelier
- Many design details within the Dining Room, including hardwood flooring and chair rail– plus large windows which add an abundance of natural light
- Pocket door leads from the dining space to the updated Kitchen for additional privacy

### **Dining Room**

Adjacent to Living Room an incredibly spacious Dining Room – plenty of room for all your dining furniture

### **Dining Room**

Many design details within the Dining Room, including hardwood flooring and chair rail– plus large windows which add dimension to the room and an abundance of natural light

### **Dining Room**

The Dining Room is anointed with a well-lit oil-rubbed bronze chandelier

Kitchen updates include granite countertops, coordinating backsplash and an abundance of cabinetry - a bright modern color pallet!