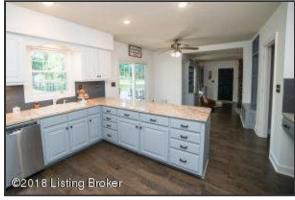

### Kitchen

- Kitchen updates include granite countertops, coordinating backsplash and an abundance of cabinetry – a bright modern color pallet!
- No detail has been overlooked hardwood floors accenting the painted cabinets, adorned with new hardware, plus additional cabinetry framing the refrigerator
- Kitchen is well lit and features recessed lighting and under-cabinet task lighting
- Enjoy the view of the back yard while at the double-sink
- New stainless-steel Kitchen appliances to remain, including; refrigerator, dishwasher, range and microwave
- Peninsula allows for additional seating
- The Kitchen provides easy access to the outdoor patio
- The Eat-in Kitchen area provides convenient seating for a small table and breakfast area
- Ceiling fan in Eat-in Kitchen to keep you cool and comfortable
- Sliding glass doors lead to the back deck your outdoor oasis awaits!
- The perfect place to enjoy a cup of coffee! Sunny and Bright!
- Built-ins are located off the Kitchen and Foyer with plenty of cubby space and coat hooks
- The main floor half bath hosts a pedestal sink and custom floor tile

### **Dining Room**

The Dining Room is anointed with a well-lit oil-rubbed bronze chandelier

Kitchen updates include granite countertops, coordinating backsplash and an abundance of cabinetry - a bright modern color pallet!

### Kitchen

Kitchen is well lit and features recessed lighting and under-cabinet task lighting

### Kitchen

No detail has been overlooked – hardwood floors accenting the painted cabinets, adorned with new hardware, plus additional pantry and cabinetry framing the refrigerator

### Kitchen

New stainless-steel Kitchen appliances to remain, including; refrigerator, dishwasher, range and microwave

### Kitchen

Enjoy the view of the back yard while at the double sink

### Kitchen

The Eat-in Kitchen area provides convenient seating for a small table and breakfast area

### Kitchen

Peninsula allows for additional seating

### Kitchen

The Kitchen provides easy access to the outdoor patio

### Kitchen

The perfect place to enjoy a cup of coffee! Sunny and Bright!