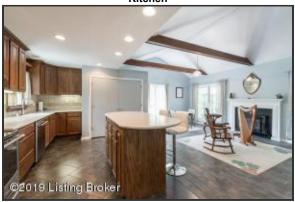

## Kitchen

- The recently renovated Kitchen (2015) offers stainless-steel appliances, Corian counters, plus an island with bar height seating!
- Kitchen is brightly lit from the large windows that overlook the backyard, as well as recessed lighting
- Updates throughout the Kitchen, including new cabinetry, appliances and Corian countertops with rounded edge profile
- New stainless-steel appliances include dishwasher, refrigerator, range and microwave

## Kitchen

The recently renovated Kitchen (2015) offers stainless-steel appliances, Corian counters, plus an island with bar height seating!

## Open Floorplan

Kitchen is brightly lit from the large windows that overlook the backyard, as well as recessed lighting

## Family Room

- As you enter the Family Room take note of the tall, vaulted ceilings and stunning exposed wooden beams
- The Family Room is spacious and is accented with a stone hearth and wood burning stove a fantastic resource for the winter!
- Natural light abounds throughout the space from the large windows, doors to the back deck and All Seasons Room
- The space also includes the dining area

## **Family Room**

As you enter the Family Room take note of the tall, vaulted ceilings and stunning exposed wooden beams