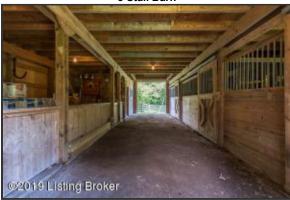

## 3 Stall Barn with Tack Room and Loft

- The property also is home to a beautiful turn-key three stall barn (with electricity and water) with a very large loft (with new vents, windows, and insulation) plus a tack room
- The barn is equipped with dusk-to-dawn lighting (10 year guarantee)

## 3 Stall Barn

The barn is equipped with dusk-to-dawn lighting (10 year guarantee)