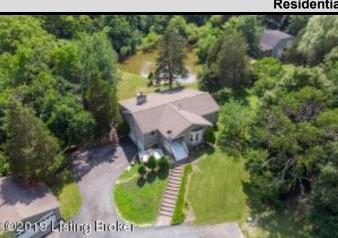

## **Aerial View**

As you arrive to the property, you'll see one of the two fenced horse paddocks on the left of the front drive

## **Beautiful Nature Views!**

This property offers a stunning 3 bedroom, 2 bath home with a finished basement, Rustic park-like setting at home with large pond off of the covered back deck and totaling over 2500 total square feet of finished space, on five acres with a barn!