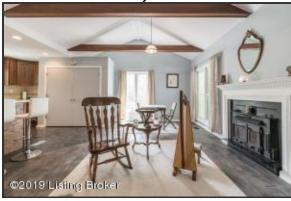

## Family Room

- As you enter the Family Room take note of the tall, vaulted ceilings and stunning exposed wooden beams
- The Family Room is spacious and is accented with a stone hearth and wood burning stove a fantastic resource for the winter!
- Natural light abounds throughout the space from the large windows, doors to the back deck and All Seasons Room
- The space also includes the dining area

## **Family Room**

As you enter the Family Room take note of the tall, vaulted ceilings and stunning exposed wooden beams

## **Family Room**

The Family Room is spacious and is accented with a stone hearth and wood burning stove - a fantastic resource for the winter!

Natural light abounds throughout the space from the large windows, doors to the back deck and All Seasons Room