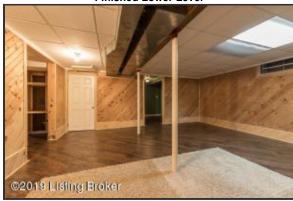

### Finished Basement

- The finished basement (with new flooring) offers two additional finished bonus spaces perfect for a home theatre, office, playroom, second family room, or home gym!
- The lower level attached oversized two car garage is accessible from the finished lower level

## **Finished Lower Level**

The finished basement (with new flooring) offers two additional finished bonus spaces - perfect for a home theatre, office, playroom, second family room, or home gym!