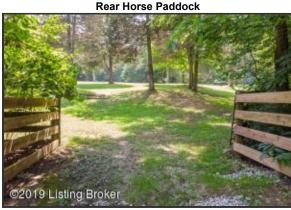

## **Outdoor Living**

- As you continue to explore the property, you'll find exquisite outdoor areas for you to enjoy, including the rear deck, the side covered deck, the dock overlooking the pond!
- Note that the side yard is separately fenced (off of the covered deck) perfect if you have pets or children that you want to be separate from the pond!
- The pond (complete with aerators) was stocked in 2019 with local bass and bluegill, and with local algae eating carp in 2018
- Large pond in backyard is stocked (2019) with local fish from Crystal Lake
- The approx. depth of the center of the pond is 6 ft.
- The pond is smartly situated, with the overflow (if needed) flowing to the creek!
- Behind the barn, the property continues where you'll find a second fenced horse pasture!
- The spacious back deck offers a great space for entertaining guests under the pergola
- Step from the All Seasons Room to the covered back deck equipped with a fan this is the perfect spot to sit and relax

## **Aerial View**

Behind the barn, the property continues where you'll find a second fenced horse pasture!