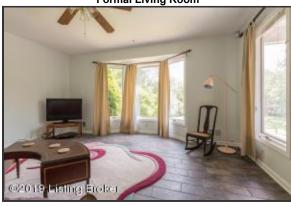

## Family Room

- As you enter the Family Room take note of the tall, vaulted ceilings and stunning exposed wooden beams
- The Family Room is spacious and is accented with a stone hearth and wood burning stove a fantastic resource for the winter!
- Natural light abounds throughout the space from the large windows, doors to the back deck and All Seasons Room
- The space also includes the dining area

## **Family Room**

As you enter the Family Room take note of the tall, vaulted ceilings and stunning exposed wooden beams

## **Family Room**

The Family Room is spacious and is accented with a stone hearth and wood burning stove - a fantastic resource for the winter!