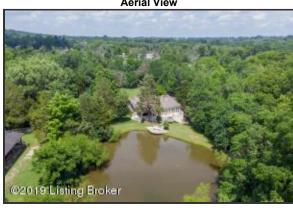

## **Aerial View**

The pond is smartly situated, with the overflow (if needed) flowing to the creek!

## **Aerial View**

Behind the barn, the property continues where you'll find a second fenced horse pasture!

## **Aerial View**

As you arrive to the property, you'll see one of the two fenced horse paddocks on the left of the front drive