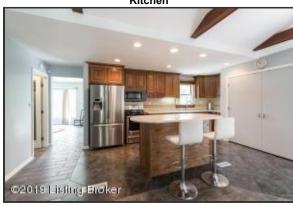

## Kitchen

- The recently renovated Kitchen (2015) offers stainless-steel appliances, Corian counters, plus an island with bar height seating!
- Kitchen is brightly lit from the large windows that overlook the backyard, as well as recessed lighting
- Updates throughout the Kitchen, including new cabinetry, appliances and Corian countertops with rounded edge profile
- New stainless-steel appliances include dishwasher, refrigerator, range and microwave

## Kitchen

The recently renovated Kitchen (2015) offers stainless-steel appliances, Corian counters, plus an island with bar height seating!

## Open Floorplan

Kitchen is brightly lit from the large windows that overlook the backyard, as well as recessed lighting

## Kitchen

Updates throughout the Kitchen, including new cabinetry, appliances and Corian countertops with rounded edge profile

## Kitchen

New stainless-steel appliances include dishwasher, refrigerator, range and microwave

The Dining Room is open to both the Kitchen and Family Room

©2019 Listing Broker

## Kitchen

The recently renovated Kitchen (2015) offers stainless-steel appliances, Corian counters, plus an island with bar height seating!

New stainless-steel appliances include dishwasher, refrigerator, range and microwave