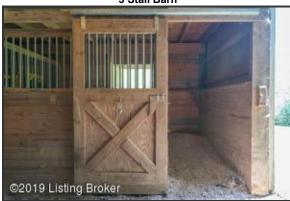

## 3 Stall Barn

The property also is home to a beautiful turn-key three stall barn (with electricity and water) with a very large loft (with new vents, windows, and insulation) plus a tack room