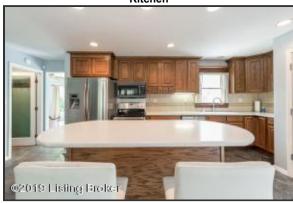

## Kitchen

- The recently renovated Kitchen (2015) offers stainless-steel appliances, Corian counters, plus an island with bar height seating!
- Kitchen is brightly lit from the large windows that overlook the backyard, as well as recessed lighting
- Updates throughout the Kitchen, including new cabinetry, appliances and Corian countertops with rounded edge profile
- New stainless-steel appliances include dishwasher, refrigerator, range and microwave

## Open Floorplan

Kitchen is brightly lit from the large windows that overlook the backyard, as well as recessed lighting

## Kitchen

Updates throughout the Kitchen, including new cabinetry, appliances and Corian countertops with rounded edge profile

## Kitchen

New stainless-steel appliances include dishwasher, refrigerator, range and microwave

The Dining Room is open to both the Kitchen and Family Room

©2019 Listing Broker