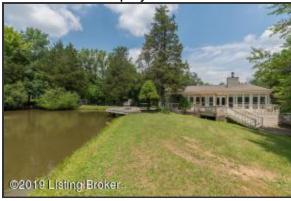

## **Outdoor Living**

- As you continue to explore the property, you'll find exquisite outdoor areas for you to enjoy, including the rear deck, the side covered deck, the dock overlooking the pond!
- Note that the side yard is separately fenced (off of the covered deck) perfect if you have pets or children that you want to be separate from the pond!
- The pond (complete with aerators) was stocked in 2019 with local bass and bluegill, and with local algae eating carp in 2018
- Large pond in backyard is stocked (2019) with local fish from Crystal Lake
- The approx. depth of the center of the pond is 6 ft.
- The pond is smartly situated, with the overflow (if needed) flowing to the creek!
- Behind the barn, the property continues where you'll find a second fenced horse pasture!
- The spacious back deck offers a great space for entertaining guests under the pergola
- Step from the All Seasons Room to the covered back deck equipped with a fan this is the perfect spot to sit and relax

## **Private Stocked Pond**

Plenty of Privacy on a 5 Acre Lot with Amazing Views and Stocked Pond in Backyard

Rustic park-like setting at home with large pond off of the covered back deck and Step from the All Seasons Room to the covered back deck – equipped with a fan

Large pond in backyard is stocked (2019) with local fish from Crystal Lake