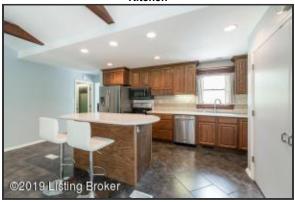

## Kitchen

- The recently renovated Kitchen (2015) offers stainless-steel appliances, Corian counters, plus an island with bar height seating!
- Kitchen is brightly lit from the large windows that overlook the backyard, as well as recessed lighting
- Updates throughout the Kitchen, including new cabinetry, appliances and Corian countertops with rounded edge profile
- New stainless-steel appliances include dishwasher, refrigerator, range and microwave

## Kitchen

The recently renovated Kitchen (2015) offers stainless-steel appliances, Corian counters, plus an island with bar height seating!

## Kitchen

The recently renovated Kitchen (2015) offers stainless-steel appliances, Corian counters, plus an island with bar height seating!

New stainless-steel appliances include dishwasher, refrigerator, range and microwave