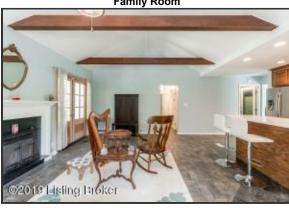

## Family Room

- As you enter the Family Room take note of the tall, vaulted ceilings and stunning exposed wooden beams
- The Family Room is spacious and is accented with a stone hearth and wood burning stove a fantastic resource for the winter!
- Natural light abounds throughout the space from the large windows, doors to the back deck and All Seasons Room
- The space also includes the dining area

## **Family Room**

As you enter the Family Room take note of the tall, vaulted ceilings and stunning exposed wooden beams

## **Family Room**

The Family Room is spacious and is accented with a stone hearth and wood burning stove - a fantastic resource for the winter!