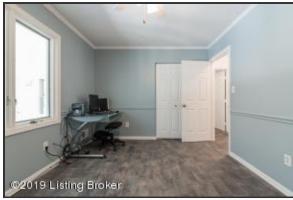

## Two Additional Bedrooms and Full Bath

- The three bedrooms and two full baths are all on the main level of the home
- The First Bedroom has a double window, a large closet and white trim
- The Second Bedroom has a double window, tile flooring, a large closet and decorative chair rail
- The full bath features a shower/tub combination with white tile, white vanity, built-in shelving and neutral color scheme

## **Second Bedroom**

The Second Bedroom has a double window, tile flooring, a large closet and decorative chair rail