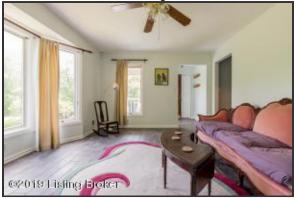

## Foyer and Formal Living Room

- The Foyer of the home is cozy with tile floors accenting the rick tone wood front door and a convenient coat closet
- Large windows provide plenty of natural light as well as beautiful views of the front yard
- The neutral colors throughout the space compliment the new tile floors
- The triple bay window provides ample natural light

## Formal Living Room

Large windows provide plenty of natural light as well as beautiful views of the front yard

## **Formal Living Room**

The neutral colors throughout the space compliment the new tile floors

This property offers two fenced horse paddocks, this is the entrance to the horse paddock towards the rear of the property.

## **Formal Living Room**

The neutral colors throughout the space compliment the new tile floors