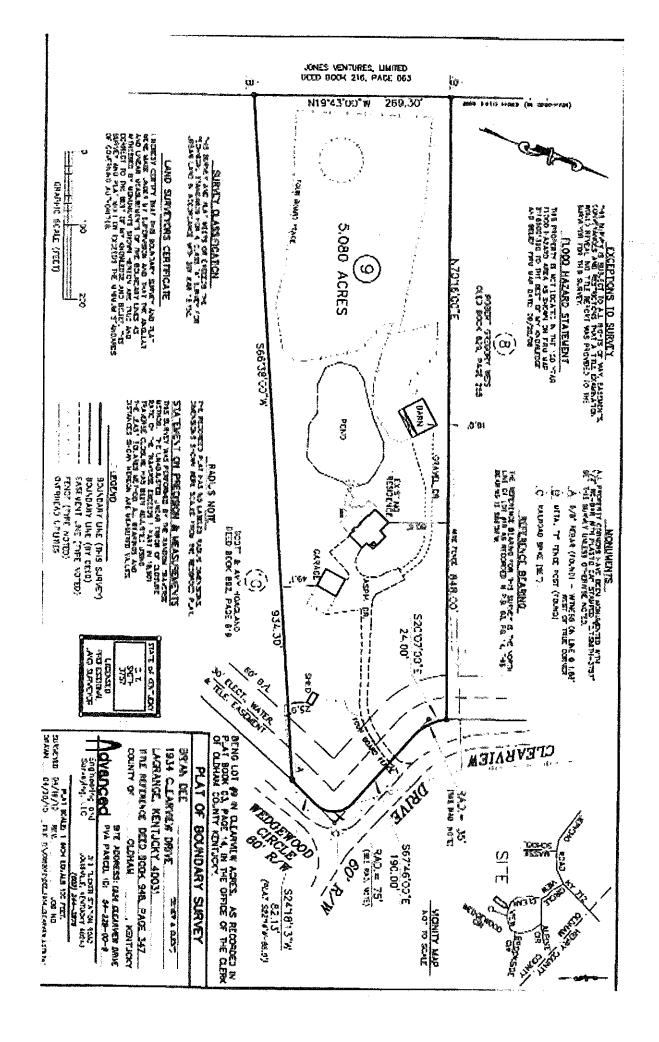

First Floor MBR: YesFirst Laundry Level: 1st

Floor Total # of Rooms: 10 # Closets Level 1: 8 Basement: 1 # Fireplaces Level 1: 1 Laundry:

Yes

|                     | Lot SF Source         | : PVA A       | cres: 5.14 | Assumable: No  | Sold As-Is: No      |
|---------------------|-----------------------|---------------|------------|----------------|---------------------|
| HOA Y/N: Yes        | HOA Fee: \$0          |               |            |                |                     |
| Condo Features:     |                       |               |            |                |                     |
| Farm Features:      |                       |               |            |                |                     |
| City Tax: Of Record | County Tax: Of Record | Deed Bk: 0000 | Pg #: 0000 | Block: 0000 Lo | ot: 9 Sub-Lot: 0000 |

Residential - Single Family Residence

List Number: 1537500 Address: 1934 Clearview Dr, La

Grange, KY 40031

Area: 21-Oldham County S-171

Sub Area: A

Total Living Area: 2,494

Basement: Finished; Outside Entry

Total # Bedrooms: 3 Disclosure: Yes Style: Ranch

Open House Info:

**School District:** 

Oldham

**Above Grade** Finished: 2,021 Total Baths: 2 Sqft - Total Unfin: 98

Nonconform SqFt UF:

**Fin:** 0

Baths - 1/2: 0 Nonconform SqFt

Age: 40 Year Built: 1979

Baths - Full: 2

For Current Price Call 502.554.9749

Subdivision: CLEARVIEW

County: Oldham

Stories: 1

**ACRES** 

Directions: Hwy 53 to Jericho Rd to Clearview Dr.