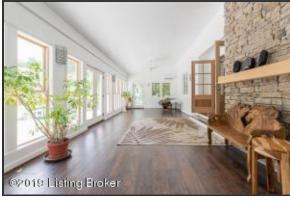

## Family Room

- As you enter the Family Room take note of the tall, vaulted ceilings and stunning exposed wooden beams
- The Family Room is spacious and is accented with a stone hearth and wood burning stove a fantastic resource for the winter!
- Natural light abounds throughout the space from the large windows, doors to the back deck and All Seasons Room
- The space also includes the dining area

## **Family Room**

As you enter the Family Room take note of the tall, vaulted ceilings and stunning exposed wooden beams

## **Family Room**

The Family Room is spacious and is accented with a stone hearth and wood burning stove - a fantastic resource for the winter!