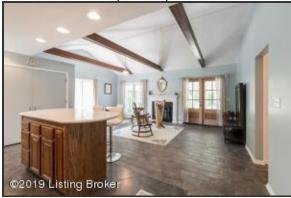

## Family Room

- As you enter the Family Room take note of the tall, vaulted ceilings and stunning exposed wooden beams
- The Family Room is spacious and is accented with a stone hearth and wood burning stove a fantastic resource for the winter!
- Natural light abounds throughout the space from the large windows, doors to the back deck and All Seasons Room
- The space also includes the dining area

## **Family Room**

As you enter the Family Room take note of the tall, vaulted ceilings and stunning exposed wooden beams

## **Family Room**

The Family Room is spacious and is accented with a stone hearth and wood burning stove - a fantastic resource for the winter!