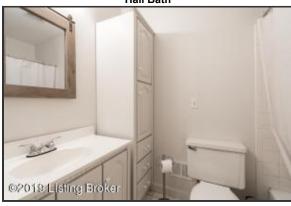

## Two Additional Bedrooms and Full Bath

- The three bedrooms and two full baths are all on the main level of the home
- The First Bedroom has a double window, a large closet and white trim
- The Second Bedroom has a double window, tile flooring, a large closet and decorative chair rail
- The full bath features a shower/tub combination with white tile, white vanity, built-in shelving and neutral color scheme

## Hall Bath

The full bath features a shower/tub combination with white tile, white vanity, builtin shelving and neutral color scheme