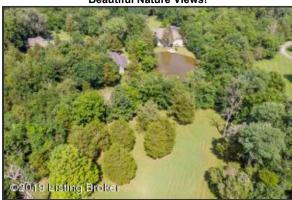

## **Beautiful Nature Views!**

This property offers a stunning 3 bedroom, 2 bath home with a finished basement, Rustic park-like setting at home with large pond off of the covered back deck and totaling over 2500 total square feet of finished space, on five acres with a barn!

## **Outdoor Living**

- As you continue to explore the property, you'll find exquisite outdoor areas for you to enjoy, including the rear deck, the side covered deck, the dock overlooking the pond!
- Note that the side yard is separately fenced (off of the covered deck) perfect if you have pets or children that you want to be separate from the pond!
- The pond (complete with aerators) was stocked in 2019 with local bass and bluegill, and with local algae eating carp in 2018
- Large pond in backyard is stocked (2019) with local fish from Crystal Lake
- The approx. depth of the center of the pond is 6 ft.
- The pond is smartly situated, with the overflow (if needed) flowing to the creek!
- Behind the barn, the property continues where you'll find a second fenced horse pasture!
- The spacious back deck offers a great space for entertaining guests under the pergola
- Step from the All Seasons Room to the covered back deck equipped with a fan this is the perfect spot to sit and relax

## **Aerial View**

The pond is smartly situated, with the overflow (if needed) flowing to the creek!