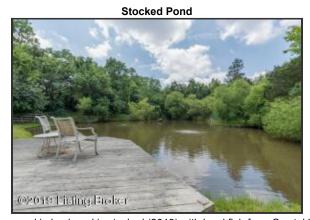

## **Stocked Pond**

## Welcome Home!

The pond (complete with aerators) was stocked in 2019 with local bass and bluegill, and with local algae eating carp in 2018

## **Outdoor Living**

- As you continue to explore the property, you'll find exquisite outdoor areas for you to enjoy, including the rear deck, the side covered deck, the dock overlooking the pond!
- Note that the side yard is separately fenced (off of the covered deck) perfect if you have pets or children that you want to be separate from the pond!
- The pond (complete with aerators) was stocked in 2019 with local bass and bluegill, and with local algae eating carp in 2018
- Large pond in backyard is stocked (2019) with local fish from Crystal Lake
- The approx. depth of the center of the pond is 6 ft.
- The pond is smartly situated, with the overflow (if needed) flowing to the creek!
- Behind the barn, the property continues where you'll find a second fenced horse pasture!
- The spacious back deck offers a great space for entertaining guests under the pergola
- Step from the All Seasons Room to the covered back deck equipped with a fan this is the perfect spot to sit and relax