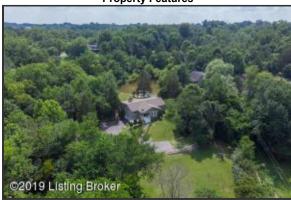

## **Aerial View**

As you arrive to the property, you'll see one of the two fenced horse paddocks on the left of the front drive

## **Note Additional Detached Garage!**

The detached three car garage (with two car bay) is situated behind that horse paddock