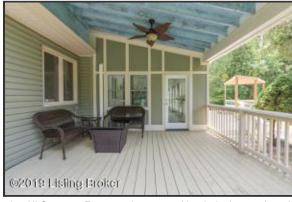

### **Covered Rear Deck**

Step from the All Seasons Room to the covered back deck – equipped with a fan The property has been meticulously cared for: the chimney was rebuilt/repaired in this is the perfect spot to sit and relax

## **Covered Rear Deck**

this is the perfect spot to sit and relax

Rustic park-like setting at home with large pond off of the covered back deck and Step from the All Seasons Room to the covered back deck – equipped with a fan

Large pond in backyard is stocked (2019) with local fish from Crystal Lake