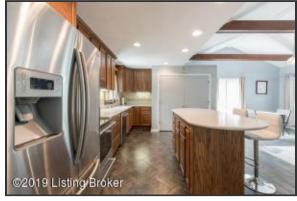

## Kitchen

- The recently renovated Kitchen (2015) offers stainless-steel appliances, Corian counters, plus an island with bar height seating!
- Kitchen is brightly lit from the large windows that overlook the backyard, as well as recessed lighting
- Updates throughout the Kitchen, including new cabinetry, appliances and Corian countertops with rounded edge profile
- New stainless-steel appliances include dishwasher, refrigerator, range and microwave

## Kitchen

The recently renovated Kitchen (2015) offers stainless-steel appliances, Corian counters, plus an island with bar height seating!

## Open Floorplan

Kitchen is brightly lit from the large windows that overlook the backyard, as well as recessed lighting

## Kitchen

Updates throughout the Kitchen, including new cabinetry, appliances and Corian countertops with rounded edge profile

## Kitchen

New stainless-steel appliances include dishwasher, refrigerator, range and microwave

The Dining Room is open to both the Kitchen and Family Room

©2019 Listing Broker