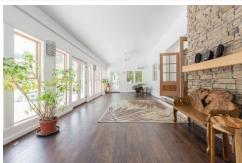

## Family Room

- As you enter the Family Room take note of the tall, vaulted ceilings and stunning exposed wooden beams
- The Family Room is spacious and is accented with a stone hearth and wood burning stove a fantastic resource for the winter!
- Natural light abounds throughout the space from the large windows, doors to the back deck and All Seasons Room
- The space also includes the dining area

## **Family Room**

As you enter the Family Room take note of the tall, vaulted ceilings and stunning exposed wooden beams

## **Family Room**

The Family Room is spacious and is accented with a stone hearth and wood burning stove - a fantastic resource for the winter!