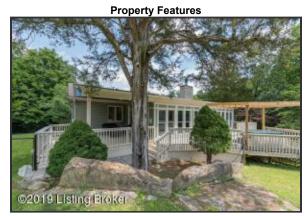

## **Outdoor Living**

- As you continue to explore the property, you'll find exquisite outdoor areas for you to enjoy, including the rear deck, the side covered deck, the dock overlooking the pond!
- Note that the side yard is separately fenced (off of the covered deck) perfect if you have pets or children that you want to be separate from the pond!
- The pond (complete with aerators) was stocked in 2019 with local bass and bluegill, and with local algae eating carp in 2018
- Large pond in backyard is stocked (2019) with local fish from Crystal Lake
- The approx. depth of the center of the pond is 6 ft.
- The pond is smartly situated, with the overflow (if needed) flowing to the creek!
- Behind the barn, the property continues where you'll find a second fenced horse pasture!
- The spacious back deck offers a great space for entertaining guests under the pergola
- Step from the All Seasons Room to the covered back deck equipped with a fan this is the perfect spot to sit and relax

## **Outdoor Living**

The spacious back deck offers a great space for entertaining guests under the pergola

## **Beautiful Nature Views!**

This property offers a stunning 3 bedroom, 2 bath home with a finished basement, Rustic park-like setting at home with large pond off of the covered back deck and totaling over 2500 total square feet of finished space, on five acres with a barn!