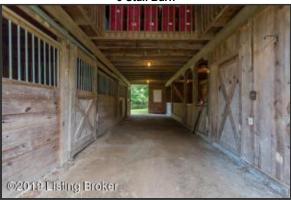

## 3 Stall Barn with Tack Room and Loft

- The property also is home to a beautiful turn-key three stall barn (with electricity and water) with a very large loft (with new vents, windows, and insulation) plus a tack room
- The barn is equipped with dusk-to-dawn lighting (10 year guarantee)

## 3 Stall Barn

The property also is home to a beautiful turn-key three stall barn (with electricity and water) with a very large loft (with new vents, windows, and insulation) plus a

## 3 Stall Barn

The property also is home to a beautiful turn-key three stall barn (with electricity and water) with a very large loft (with new vents, windows, and insulation) plus a tack room

## 3 Stall Barn

The barn is equipped with dusk-to-dawn lighting (10 year guarantee)