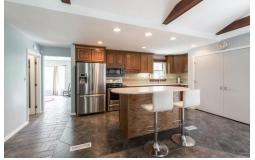

## Kitchen

- The recently renovated Kitchen (2015) offers stainless-steel appliances, Corian counters, plus an island with bar height seating!
- Kitchen is brightly lit from the large windows that overlook the backyard, as well as recessed lighting
- Updates throughout the Kitchen, including new cabinetry, appliances and Corian countertops with rounded edge profile
- New stainless-steel appliances include dishwasher, refrigerator, range and microwave

## Kitchen

The recently renovated Kitchen (2015) offers stainless-steel appliances, Corian counters, plus an island with bar height seating!

## Open Floorplan

Kitchen is brightly lit from the large windows that overlook the backyard, as well as recessed lighting

## Kitchen

Updates throughout the Kitchen, including new cabinetry, appliances and Corian countertops with rounded edge profile

## Kitchen

New stainless-steel appliances include dishwasher, refrigerator, range and microwave

The Dining Room is open to both the Kitchen and Family Room

©2019 Listing Broker

## Kitchen

The recently renovated Kitchen (2015) offers stainless-steel appliances, Corian counters, plus an island with bar height seating!

New stainless-steel appliances include dishwasher, refrigerator, range and microwave