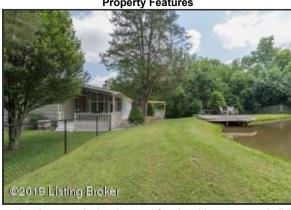

## **Outdoor Living**

- As you continue to explore the property, you'll find exquisite outdoor areas for you to enjoy, including the rear deck, the side covered deck, the dock overlooking the pond!
- Note that the side yard is separately fenced (off of the covered deck) perfect if you have pets or children that you want to be separate from the pond!
- The pond (complete with aerators) was stocked in 2019 with local bass and bluegill, and with local algae eating carp in 2018
- Large pond in backyard is stocked (2019) with local fish from Crystal Lake
- The approx. depth of the center of the pond is 6 ft.
- The pond is smartly situated, with the overflow (if needed) flowing to the creek!
- Behind the barn, the property continues where you'll find a second fenced horse pasture!
- The spacious back deck offers a great space for entertaining guests under the pergola
- Step from the All Seasons Room to the covered back deck equipped with a fan this is the perfect spot to sit and relax

## Welcome Home!

The pond (complete with aerators) was stocked in 2019 with local bass and bluegill, and with local algae eating carp in 2018

## **Property Features**

The approx. depth of the center of the pond is 6 ft

Rustic park-like setting at home with large pond off of the covered back deck and Step from the All Seasons Room to the covered back deck – equipped with a fan

Large pond in backyard is stocked (2019) with local fish from Crystal Lake

## **Aerial View**

The pond is smartly situated, with the overflow (if needed) flowing to the creek!