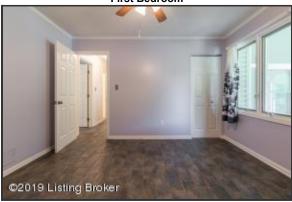

## Two Additional Bedrooms and Full Bath

- The three bedrooms and two full baths are all on the main level of the home
- The First Bedroom has a double window, a large closet and white trim
- The Second Bedroom has a double window, tile flooring, a large closet and decorative chair rail
- The full bath features a shower/tub combination with white tile, white vanity, built-in shelving and neutral color scheme

## First Bedroom

The First Bedroom has a double window, a large closet and white trim