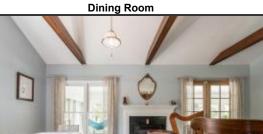

## Dining Room

- The Dining Room is open to both the Kitchen and Family Room
- Large windows overlook the All Seasons Room and back of the home

## Kitchen

New stainless-steel appliances include dishwasher, refrigerator, range and microwave

The Dining Room is open to both the Kitchen and Family Room

©2019 Listing Broker