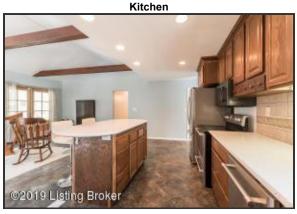

## Kitchen

- The recently renovated Kitchen (2015) offers stainless-steel appliances, Corian counters, plus an island with bar height seating!
- Kitchen is brightly lit from the large windows that overlook the backyard, as well as recessed lighting
- Updates throughout the Kitchen, including new cabinetry, appliances and Corian countertops with rounded edge profile
- New stainless-steel appliances include dishwasher, refrigerator, range and microwave

## Kitchen

Updates throughout the Kitchen, including new cabinetry, appliances and Corian countertops with rounded edge profile

## Kitchen

New stainless-steel appliances include dishwasher, refrigerator, range and microwave

The Dining Room is open to both the Kitchen and Family Room

©2019 Listing Broker

## Kitchen

The recently renovated Kitchen (2015) offers stainless-steel appliances, Corian counters, plus an island with bar height seating!

New stainless-steel appliances include dishwasher, refrigerator, range and microwave