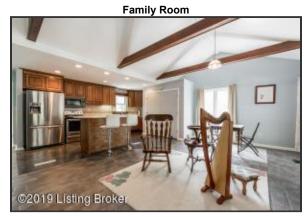

## Family Room

- As you enter the Family Room take note of the tall, vaulted ceilings and stunning exposed wooden beams
- The Family Room is spacious and is accented with a stone hearth and wood burning stove a fantastic resource for the winter!
- Natural light abounds throughout the space from the large windows, doors to the back deck and All Seasons Room
- The space also includes the dining area

## **Family Room**

As you enter the Family Room take note of the tall, vaulted ceilings and stunning exposed wooden beams

## **Family Room**

The Family Room is spacious and is accented with a stone hearth and wood burning stove - a fantastic resource for the winter!