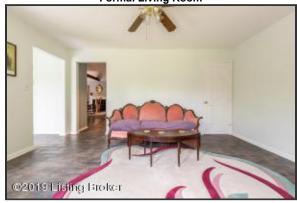

## Foyer and Formal Living Room

- The Foyer of the home is cozy with tile floors accenting the rick tone wood front door and a convenient coat closet
- Large windows provide plenty of natural light as well as beautiful views of the front yard
- The neutral colors throughout the space compliment the new tile floors
- The triple bay window provides ample natural light

## Formal Living Room

Large windows provide plenty of natural light as well as beautiful views of the front yard

## **Formal Living Room**

The neutral colors throughout the space compliment the new tile floors

This property offers two fenced horse paddocks, this is the entrance to the horse paddock towards the rear of the property.

## **Formal Living Room**

The neutral colors throughout the space compliment the new tile floors