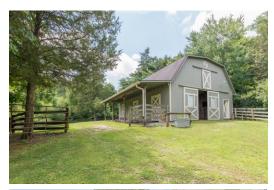

## 3 Stall Barn with Tack Room and Loft

- The property also is home to a beautiful turn-key three stall barn (with electricity and water) with a very large loft (with new vents, windows, and insulation) plus a tack room
- The barn is equipped with dusk-to-dawn lighting (10 year guarantee)

## 3 Stall Barn

The property also is home to a beautiful turn-key three stall barn (with electricity and water) with a very large loft (with new vents, windows, and insulation) plus a

## 3 Stall Barn

The property also is home to a beautiful turn-key three stall barn (with electricity and water) with a very large loft (with new vents, windows, and insulation) plus a tack room

## 3 Stall Barn

The barn is equipped with dusk-to-dawn lighting (10 year guarantee)