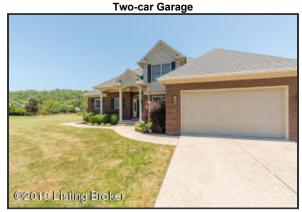

#### All Brick Exterior with Expansive Outdoor Space and Two-Car Garage

#### Property Features

- Located in the beautiful community of Hunters Ridge
- This all-brick home offers 2800+ square feet of finished living space, plus plenty of room to grow with additional unfinished space in the lower level!
- New ac system (2 years old)
- Curb appeal abounds the brick façade is highlighted by black shutters and mature landscaping
- The entrance is accented with manicured flower beds to greet you upon entry
- The driveway approaches the roomy two-car front-entry garage and offers extra space for additional parking
- The aggregate walkway leads from the driveway and around the house to the covered front porch

The entrance is accented with manicured flower beds to greet you upon entry

The driveway approaches the roomy two-car front-entry garage and offers extra space for additional parking

Front of Home

All Brick Exterior with Expansive Outdoor Space and Two-Car Garage