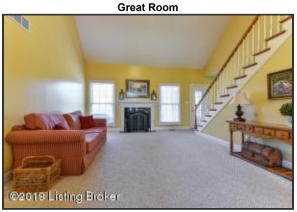

#### Great Room

- Natural light abounds throughout this home, cascading through the Great Room as well
- Neutral tones, soaring ceilings, fireplace with marble surround...the Great Room has it all!
- The Great Room provides access to the back deck as well as to the second level of the home
- The first floor is finished with a convenient half bath

Great Room

Neutral tones, soaring ceilings, fireplace with marble surround...the Great Room The Great Room provides access to the back deck as well as to the second level of the home

Kitchen

Kitchen has a deep, double bowl sink, stainless-steel appliances and tile flooring

> Great Room @2019 Listing Broker

As you enter the home's Foyer, the expansiveness of the open floorplan greets you!

Natural light abounds throughout this home, cascading through the Great Room as well

The first floor is finished with a convenient half bath

©2019 Listing Broker

Neutral tones, soaring ceilings, fireplace with marble surround...the Great Room has it all!