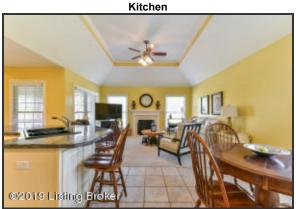

#### Family Room

- The Family Room is open to the Kitchen and features neutral tones, a tray ceiling and fireplace
- Family Room is encompassed by windows overlooking the backyard
- It is the perfect cozy space for family and entertaining, with this area as the heart of the home

Family Room

Family Room is encompassed by windows overlooking the backyard

The Kitchen is designed with white cabinetry and attractive hardware – plenty of storage space!

The Family Room is open to the Kitchen and features neutral tones, a tray ceiling and fireplace

Family Room

It is the perfect cozy space for family and entertaining, with this area as the heart of the home