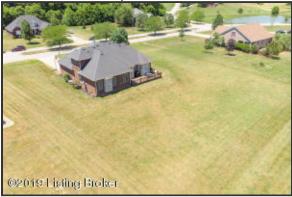

The deck offers a fantastic outdoor entertaining space with plenty of room for furniture and a grill

Aerial View

Free-standing basketball hoop remains with the home!

This all-brick home offers 2800+ square feet of finished living space, plus plenty of room to grow with additional unfinished space in the lower level!