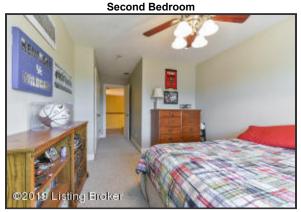

#### Two Additional Bedrooms & Full Bath

- The second level of the home provides two additional bedrooms and a full bath
- The first bedroom offers a generous sized closet, ceiling fan/ light fixture and window
- The second bedroom features a neutral color palette and double-door closet
- The upstairs full bath hosts a tub/shower combination, vanity and linen closet

The second bedroom features a neutral color palette and double-door closet

First Bedroom

The upstairs full bath hosts a tub/shower combination, vanity and linen closet

**Finished Lower Level** 