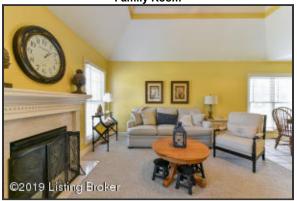

#### Great Room

- Natural light abounds throughout this home, cascading through the Great Room as well
- Neutral tones, soaring ceilings, fireplace with marble surround...the Great Room has it all!
- The Great Room provides access to the back deck as well as to the second level of the home
- The first floor is finished with a convenient half bath

has it all!

The Kitchen offers a generous amount of cabinet and counter space, and affords you the feeling of being connected to the entire home through its open concept

Great Room

Natural light abounds throughout this home, cascading through the Great Room as well

Great Room

Neutral tones, soaring ceilings, fireplace with marble surround...the Great Room The Great Room provides access to the back deck as well as to the second level of the home

Kitchen

Kitchen has a deep, double bowl sink, stainless-steel appliances and tile flooring

#### **Dining Room**

For Current Price Call 502.554.9749

The Dining Room is well lit from windows overlooking the front yard and a chandelier

**Great Room** 

Neutral tones, soaring ceilings, fireplace with marble surround...the Great Room has it all!

> Great Room @2019 Listing Broker

As you enter the home's Foyer, the expansiveness of the open floorplan greets you!

Natural light abounds throughout this home, cascading through the Great Room as well

The first floor is finished with a convenient half bath

©2019 Listing Broker

Neutral tones, soaring ceilings, fireplace with marble surround...the Great Room has it all!

#### Great Room

For Current Price Call 502.554.9749

**Great Room** 

The Great Room provides access to the back deck as well as to the second level of the home

Kitchen

The Kitchen offers a generous amount of cabinet and counter space, and affords you the feeling of being connected to the entire home through its open concept