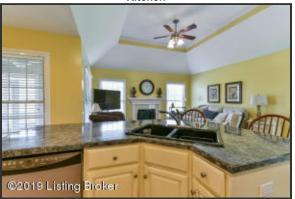

#### Family Room

- The Family Room is open to the Kitchen and features neutral tones, a tray ceiling and fireplace
- Family Room is encompassed by windows overlooking the backyard
- It is the perfect cozy space for family and entertaining, with this area as the heart of the home

Family Room

Family Room is encompassed by windows overlooking the backyard

The Kitchen is designed with white cabinetry and attractive hardware – plenty of storage space!

The Family Room is open to the Kitchen and features neutral tones, a tray ceiling and fireplace

Family Room

It is the perfect cozy space for family and entertaining, with this area as the heart of the home