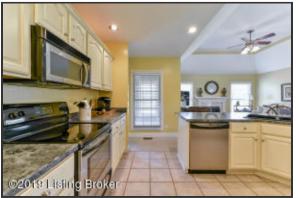

#### Kitchen

- The Kitchen offers a generous amount of cabinet and counter space, and affords you the feeling of being connected to the entire home through its open concept
- Kitchen has a deep, double bowl sink, stainless-steel appliances and tile flooring
- The Kitchen is designed with white cabinetry and attractive hardware plenty of storage space!
- Dining space comfortably accommodates a full-sized table as well as additional seating at the island

has it all!

The Kitchen offers a generous amount of cabinet and counter space, and affords you the feeling of being connected to the entire home through its open concept

Great Room

Natural light abounds throughout this home, cascading through the Great Room as well

Great Room

Neutral tones, soaring ceilings, fireplace with marble surround...the Great Room The Great Room provides access to the back deck as well as to the second level of the home

Kitchen

Kitchen has a deep, double bowl sink, stainless-steel appliances and tile flooring

Kitchen

The Kitchen is designed with white cabinetry and attractive hardware – plenty of storage space!

Kitchen

Dining space comfortably accommodates a full-sized table as well as additional seating at the island

Kitchen

Kitchen has a deep, double bowl sink, stainless-steel appliances and tile flooring

Kitchen

The Kitchen offers a generous amount of cabinet and counter space, and affords you the feeling of being connected to the entire home through its open concept