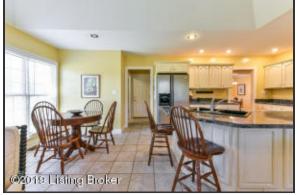

#### Foyer and Dining Room

- The front door, framed by sidelights, creates an elegant entry into the Foyer
- As you enter the home's Foyer, the expansiveness of the open floorplan greets you!
- The two-story Foyer with hardwood flooring creates a grand entrance into the home, while welcoming family and friends into your home
- To your right, the wall-appointed Dining Room boasts gorgeous trim work, chair rail and fluted casings = a wide entrance is the perfect space for entertaining guests
- The Dining Room is well lit from windows overlooking the front yard and a chandelier

**Dining Room** 

The front door, framed by sidelights, creates an elegant entry into the Foyer

The entrance is accented with manicured flower beds to greet you upon entry

The two-story Foyer with hardwood flooring creates a grand entrance into the home, while welcoming family and friends into your home

**Dining Room** 

The Dining Room is well lit from windows overlooking the front yard and a chandelier

For Current Price Call 502.554.9749

**Dining Room** 

To your right, the wall-appointed Dining Room boasts gorgeous trim work, chair rail and fluted casings = a wide entrance is the perfect space for entertaining guests

To your right, the wall-appointed Dining Room boasts gorgeous trim work, chair rail and fluted casings = a wide entrance is the perfect space for entertaining

guests

**Spacious Lot** 

The home is surrounded by an enormous rear and side yard for expansive greenspace and unlimited outdoor living