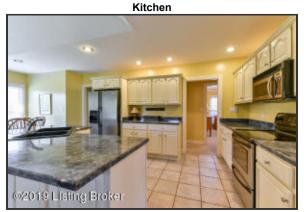

#### Kitchen

- The Kitchen offers a generous amount of cabinet and counter space, and affords you the feeling of being connected to the entire home through its open concept
- Kitchen has a deep, double bowl sink, stainless-steel appliances and tile flooring
- The Kitchen is designed with white cabinetry and attractive hardware plenty of storage space!
- Dining space comfortably accommodates a full-sized table as well as additional seating at the island

has it all!

The Kitchen offers a generous amount of cabinet and counter space, and affords you the feeling of being connected to the entire home through its open concept

Great Room

Natural light abounds throughout this home, cascading through the Great Room as well

Great Room

Neutral tones, soaring ceilings, fireplace with marble surround...the Great Room The Great Room provides access to the back deck as well as to the second level of the home

Kitchen

Kitchen has a deep, double bowl sink, stainless-steel appliances and tile flooring

Kitchen

The Kitchen is designed with white cabinetry and attractive hardware – plenty of storage space!

Kitchen

Dining space comfortably accommodates a full-sized table as well as additional seating at the island

Kitchen

Kitchen has a deep, double bowl sink, stainless-steel appliances and tile flooring

Kitchen

The Kitchen offers a generous amount of cabinet and counter space, and affords you the feeling of being connected to the entire home through its open concept