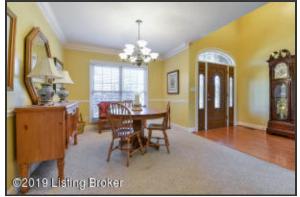

#### Foyer and Dining Room

- The front door, framed by sidelights, creates an elegant entry into the Foyer
- As you enter the home's Foyer, the expansiveness of the open floorplan greets you!
- The two-story Foyer with hardwood flooring creates a grand entrance into the home, while welcoming family and friends into your home
- To your right, the wall-appointed Dining Room boasts gorgeous trim work, chair rail and fluted casings = a wide entrance is the perfect space for entertaining guests
- The Dining Room is well lit from windows overlooking the front yard and a chandelier

**Dining Room** 

The front door, framed by sidelights, creates an elegant entry into the Foyer

The entrance is accented with manicured flower beds to greet you upon entry

The two-story Foyer with hardwood flooring creates a grand entrance into the home, while welcoming family and friends into your home

**Dining Room** 

The Dining Room is well lit from windows overlooking the front yard and a chandelier

For Current Price Call 502.554.9749

**Dining Room** 

To your right, the wall-appointed Dining Room boasts gorgeous trim work, chair rail and fluted casings = a wide entrance is the perfect space for entertaining guests