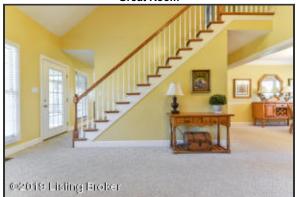

#### Foyer and Dining Room

- The front door, framed by sidelights, creates an elegant entry into the Foyer
- As you enter the home's Foyer, the expansiveness of the open floorplan greets you!
- The two-story Foyer with hardwood flooring creates a grand entrance into the home, while welcoming family and friends into your home
- To your right, the wall-appointed Dining Room boasts gorgeous trim work, chair rail and fluted casings = a wide entrance is the perfect space for entertaining guests
- The Dining Room is well lit from windows overlooking the front yard and a chandelier

**Dining Room** 

The front door, framed by sidelights, creates an elegant entry into the Foyer

The entrance is accented with manicured flower beds to greet you upon entry

The two-story Foyer with hardwood flooring creates a grand entrance into the home, while welcoming family and friends into your home

©2019 Listing Broker

The two-story Foyer with hardwood flooring creates a grand entrance into the home, while welcoming family and friends into your home

As you enter the home's Foyer, the expansiveness of the open floorplan greets you!