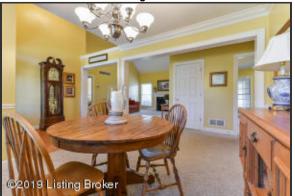

#### Foyer and Dining Room

- The front door, framed by sidelights, creates an elegant entry into the Foyer
- As you enter the home's Foyer, the expansiveness of the open floorplan greets you!
- The two-story Foyer with hardwood flooring creates a grand entrance into the home, while welcoming family and friends into your home
- To your right, the wall-appointed Dining Room boasts gorgeous trim work, chair rail and fluted casings = a wide entrance is the perfect space for entertaining guests
- The Dining Room is well lit from windows overlooking the front yard and a chandelier

**Dining Room** 

The Dining Room is well lit from windows overlooking the front yard and a chandelier

For Current Price Call 502.554.9749

**Dining Room** 

To your right, the wall-appointed Dining Room boasts gorgeous trim work, chair rail and fluted casings = a wide entrance is the perfect space for entertaining guests

#### **Dining Room**

For Current Price Call 502.554.9749

The Dining Room is well lit from windows overlooking the front yard and a chandelier

**Great Room** 

Neutral tones, soaring ceilings, fireplace with marble surround...the Great Room has it all!