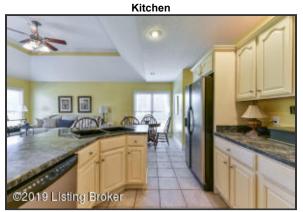

#### Kitchen

- The Kitchen offers a generous amount of cabinet and counter space, and affords you the feeling of being connected to the entire home through its open concept
- Kitchen has a deep, double bowl sink, stainless-steel appliances and tile flooring
- The Kitchen is designed with white cabinetry and attractive hardware plenty of storage space!
- Dining space comfortably accommodates a full-sized table as well as additional seating at the island

Great Room

Neutral tones, soaring ceilings, fireplace with marble surround...the Great Room The Great Room provides access to the back deck as well as to the second level of the home

Kitchen

Kitchen has a deep, double bowl sink, stainless-steel appliances and tile flooring

Kitchen

The Kitchen is designed with white cabinetry and attractive hardware – plenty of storage space!

Kitchen

Dining space comfortably accommodates a full-sized table as well as additional seating at the island

Kitchen

Kitchen has a deep, double bowl sink, stainless-steel appliances and tile flooring

Kitchen

The Kitchen offers a generous amount of cabinet and counter space, and affords you the feeling of being connected to the entire home through its open concept