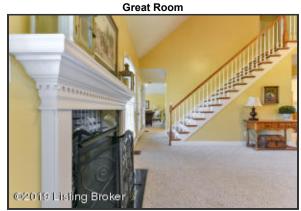

#### Great Room

- Natural light abounds throughout this home, cascading through the Great Room as well
- Neutral tones, soaring ceilings, fireplace with marble surround...the Great Room has it all!
- The Great Room provides access to the back deck as well as to the second level of the home
- The first floor is finished with a convenient half bath

Great Room

Neutral tones, soaring ceilings, fireplace with marble surround...the Great Room The Great Room provides access to the back deck as well as to the second level of the home

Kitchen

Kitchen has a deep, double bowl sink, stainless-steel appliances and tile flooring

#### **Dining Room**

For Current Price Call 502.554.9749

The Dining Room is well lit from windows overlooking the front yard and a chandelier

**Great Room** 

Neutral tones, soaring ceilings, fireplace with marble surround...the Great Room has it all!

> Great Room @2019 Listing Broker

As you enter the home's Foyer, the expansiveness of the open floorplan greets you!

Natural light abounds throughout this home, cascading through the Great Room as well

The first floor is finished with a convenient half bath

©2019 Listing Broker

Neutral tones, soaring ceilings, fireplace with marble surround...the Great Room has it all!