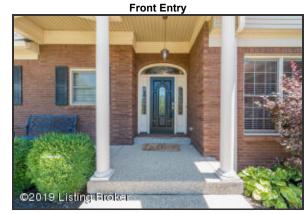

#### Property Features

- Located in the beautiful community of Hunters Ridge
- This all-brick home offers 2800+ square feet of finished living space, plus plenty of room to grow with additional unfinished space in the lower level!
- New ac system (2 years old)
- Curb appeal abounds the brick façade is highlighted by black shutters and mature landscaping
- The entrance is accented with manicured flower beds to greet you upon entry
- The driveway approaches the roomy two-car front-entry garage and offers extra space for additional parking
- The aggregate walkway leads from the driveway and around the house to the covered front porch

**Dining Room** 

The front door, framed by sidelights, creates an elegant entry into the Foyer

The entrance is accented with manicured flower beds to greet you upon entry

The two-story Foyer with hardwood flooring creates a grand entrance into the home, while welcoming family and friends into your home

The entrance is accented with manicured flower beds to greet you upon entry

The driveway approaches the roomy two-car front-entry garage and offers extra space for additional parking

Front of Home

All Brick Exterior with Expansive Outdoor Space and Two-Car Garage