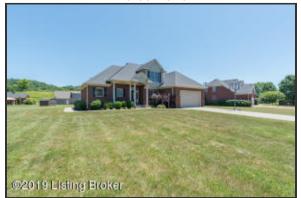

## Hunters Ridge Community Brick Exterior with Manicured Landscaping

#### All Brick Exterior with Expansive Outdoor Space and Two-Car Garage

The entrance is accented with manicured flower beds to greet you upon entry

The driveway approaches the roomy two-car front-entry garage and offers extra space for additional parking

Front of Home

All Brick Exterior with Expansive Outdoor Space and Two-Car Garage