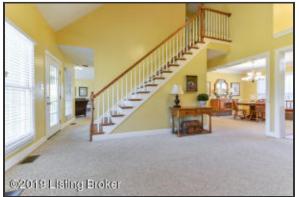

#### Foyer and Dining Room

- The front door, framed by sidelights, creates an elegant entry into the Foyer
- As you enter the home's Foyer, the expansiveness of the open floorplan greets you!
- The two-story Foyer with hardwood flooring creates a grand entrance into the home, while welcoming family and friends into your home
- To your right, the wall-appointed Dining Room boasts gorgeous trim work, chair rail and fluted casings = a wide entrance is the perfect space for entertaining guests
- The Dining Room is well lit from windows overlooking the front yard and a chandelier

#### Great Room

- Natural light abounds throughout this home, cascading through the Great Room as well
- Neutral tones, soaring ceilings, fireplace with marble surround...the Great Room has it all!
- The Great Room provides access to the back deck as well as to the second level of the home
- The first floor is finished with a convenient half bath

**Dining Room** 

The front door, framed by sidelights, creates an elegant entry into the Foyer

The entrance is accented with manicured flower beds to greet you upon entry

The two-story Foyer with hardwood flooring creates a grand entrance into the home, while welcoming family and friends into your home

©2019 Listing Broker

The two-story Foyer with hardwood flooring creates a grand entrance into the home, while welcoming family and friends into your home

As you enter the home's Foyer, the expansiveness of the open floorplan greets you!