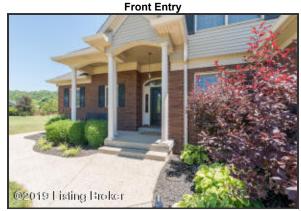

#### Property Features

- Located in the beautiful community of Hunters Ridge
- This all-brick home offers 2800+ square feet of finished living space, plus plenty of room to grow with additional unfinished space in the lower level!
- New ac system (2 years old)
- Curb appeal abounds the brick façade is highlighted by black shutters and mature landscaping
- The entrance is accented with manicured flower beds to greet you upon entry
- The driveway approaches the roomy two-car front-entry garage and offers extra space for additional parking
- The aggregate walkway leads from the driveway and around the house to the covered front porch

The entrance is accented with manicured flower beds to greet you upon entry

The driveway approaches the roomy two-car front-entry garage and offers extra space for additional parking

Front of Home

All Brick Exterior with Expansive Outdoor Space and Two-Car Garage

Front Walkway

The aggregate walkway leads from the driveway and around the house to the covered front porch

Front Exterior

Curb appeal abounds - the brick façade is highlighted by black shutters and mature landscaping