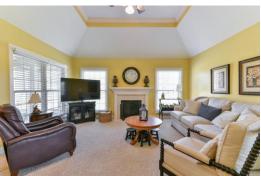

#### Great Room

- Natural light abounds throughout this home, cascading through the Great Room as well
- Neutral tones, soaring ceilings, fireplace with marble surround...the Great Room has it all!
- The Great Room provides access to the back deck as well as to the second level of the home
- The first floor is finished with a convenient half bath

Great Room

Neutral tones, soaring ceilings, fireplace with marble surround...the Great Room The Great Room provides access to the back deck as well as to the second level of the home

Kitchen

Kitchen has a deep, double bowl sink, stainless-steel appliances and tile flooring

#### **Dining Room**

For Current Price Call 502.554.9749

The Dining Room is well lit from windows overlooking the front yard and a chandelier

**Great Room** 

Neutral tones, soaring ceilings, fireplace with marble surround...the Great Room has it all!

©2019 Listing Broker

Neutral tones, soaring ceilings, fireplace with marble surround...the Great Room has it all!