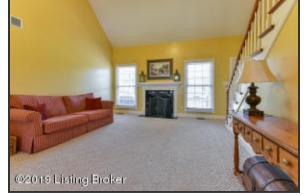

#### Great Room

- Natural light abounds throughout this home, cascading through the Great Room as well
- Neutral tones, soaring ceilings, fireplace with marble surround...the Great Room has it all!
- The Great Room provides access to the back deck as well as to the second level of the home
- The first floor is finished with a convenient half bath

Great Room

Neutral tones, soaring ceilings, fireplace with marble surround...the Great Room The Great Room provides access to the back deck as well as to the second level of the home

Kitchen

Kitchen has a deep, double bowl sink, stainless-steel appliances and tile flooring

#### **Dining Room**

For Current Price Call 502.554.9749

The Dining Room is well lit from windows overlooking the front yard and a chandelier

**Great Room** 

Neutral tones, soaring ceilings, fireplace with marble surround...the Great Room has it all!

> Great Room @2019 Listing Broker

As you enter the home's Foyer, the expansiveness of the open floorplan greets you!

Natural light abounds throughout this home, cascading through the Great Room as well

The first floor is finished with a convenient half bath

©2019 Listing Broker

Neutral tones, soaring ceilings, fireplace with marble surround...the Great Room has it all!