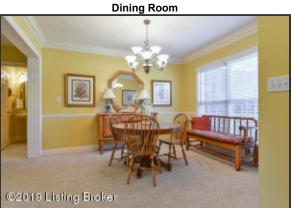

#### Foyer and Dining Room

- The front door, framed by sidelights, creates an elegant entry into the Foyer
- As you enter the home's Foyer, the expansiveness of the open floorplan greets you!
- The two-story Foyer with hardwood flooring creates a grand entrance into the home, while welcoming family and friends into your home
- To your right, the wall-appointed Dining Room boasts gorgeous trim work, chair rail and fluted casings = a wide entrance is the perfect space for entertaining guests
- The Dining Room is well lit from windows overlooking the front yard and a chandelier

**Dining Room** 

The front door, framed by sidelights, creates an elegant entry into the Foyer

The entrance is accented with manicured flower beds to greet you upon entry

The two-story Foyer with hardwood flooring creates a grand entrance into the home, while welcoming family and friends into your home

**Dining Room** 

The Dining Room is well lit from windows overlooking the front yard and a chandelier

For Current Price Call 502.554.9749

**Dining Room** 

To your right, the wall-appointed Dining Room boasts gorgeous trim work, chair rail and fluted casings = a wide entrance is the perfect space for entertaining guests