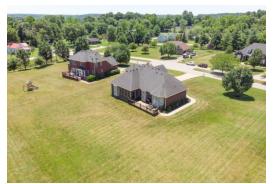

The deck offers a fantastic outdoor entertaining space with plenty of room for furniture and a grill

Aerial View

Free-standing basketball hoop remains with the home!

This all-brick home offers 2800+ square feet of finished living space, plus plenty of room to grow with additional unfinished space in the lower level!

#### Property Features

- Located in the beautiful community of Hunters Ridge
- This all-brick home offers 2800+ square feet of finished living space, plus plenty of room to grow with additional unfinished space in the lower level!
- New ac system (2 years old)
- Curb appeal abounds the brick façade is highlighted by black shutters and mature landscaping
- The entrance is accented with manicured flower beds to greet you upon entry
- The driveway approaches the roomy two-car front-entry garage and offers extra space for additional parking
- The aggregate walkway leads from the driveway and around the house to the covered front porch