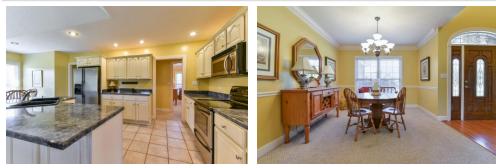

#### Kitchen

- The Kitchen offers a generous amount of cabinet and counter space, and affords you the feeling of being connected to the entire home through its open concept
- Kitchen has a deep, double bowl sink, stainless-steel appliances and tile flooring
- The Kitchen is designed with white cabinetry and attractive hardware plenty of storage space!
- Dining space comfortably accommodates a full-sized table as well as additional seating at the island

Kitchen

The Kitchen is designed with white cabinetry and attractive hardware – plenty of storage space!

Kitchen

Dining space comfortably accommodates a full-sized table as well as additional seating at the island

#### Foyer and Dining Room

- The front door, framed by sidelights, creates an elegant entry into the Foyer
- As you enter the home's Foyer, the expansiveness of the open floorplan greets you!
- The two-story Foyer with hardwood flooring creates a grand entrance into the home, while welcoming family and friends into your home
- To your right, the wall-appointed Dining Room boasts gorgeous trim work, chair rail and fluted casings = a wide entrance is the perfect space for entertaining guests
- The Dining Room is well lit from windows overlooking the front yard and a chandelier

**Dining Room** 

The Dining Room is well lit from windows overlooking the front yard and a chandelier

For Current Price Call 502.554.9749

**Dining Room** 

To your right, the wall-appointed Dining Room boasts gorgeous trim work, chair rail and fluted casings = a wide entrance is the perfect space for entertaining guests