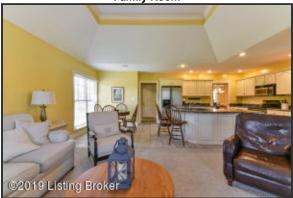

#### Kitchen

- The Kitchen offers a generous amount of cabinet and counter space, and affords you the feeling of being connected to the entire home through its open concept
- Kitchen has a deep, double bowl sink, stainless-steel appliances and tile flooring
- The Kitchen is designed with white cabinetry and attractive hardware plenty of storage space!
- Dining space comfortably accommodates a full-sized table as well as additional seating at the island

Kitchen

The Kitchen is designed with white cabinetry and attractive hardware – plenty of storage space!

Kitchen

Dining space comfortably accommodates a full-sized table as well as additional seating at the island

Kitchen

Kitchen has a deep, double bowl sink, stainless-steel appliances and tile flooring

Kitchen

The Kitchen offers a generous amount of cabinet and counter space, and affords you the feeling of being connected to the entire home through its open concept