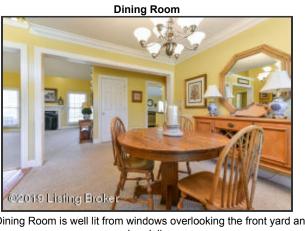

#### Foyer and Dining Room

- The front door, framed by sidelights, creates an elegant entry into the Foyer
- As you enter the home's Foyer, the expansiveness of the open floorplan greets you!
- The two-story Foyer with hardwood flooring creates a grand entrance into the home, while welcoming family and friends into your home
- To your right, the wall-appointed Dining Room boasts gorgeous trim work, chair rail and fluted casings = a wide entrance is the perfect space for entertaining guests
- The Dining Room is well lit from windows overlooking the front yard and a chandelier

**Dining Room** 

The Dining Room is well lit from windows overlooking the front yard and a chandelier

For Current Price Call 502.554.9749

**Dining Room** 

To your right, the wall-appointed Dining Room boasts gorgeous trim work, chair rail and fluted casings = a wide entrance is the perfect space for entertaining guests