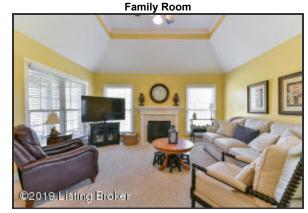

#### Family Room

- The Family Room is open to the Kitchen and features neutral tones, a tray ceiling and fireplace
- Family Room is encompassed by windows overlooking the backyard
- It is the perfect cozy space for family and entertaining, with this area as the heart of the home

Family Room

Family Room is encompassed by windows overlooking the backyard

The Kitchen is designed with white cabinetry and attractive hardware – plenty of storage space!

The Family Room is open to the Kitchen and features neutral tones, a tray ceiling and fireplace

Family Room

It is the perfect cozy space for family and entertaining, with this area as the heart of the home