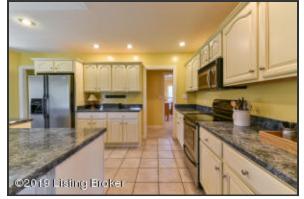

#### Kitchen

- The Kitchen offers a generous amount of cabinet and counter space, and affords you the feeling of being connected to the entire home through its open concept
- Kitchen has a deep, double bowl sink, stainless-steel appliances and tile flooring
- The Kitchen is designed with white cabinetry and attractive hardware plenty of storage space!
- Dining space comfortably accommodates a full-sized table as well as additional seating at the island

has it all!

The Kitchen offers a generous amount of cabinet and counter space, and affords you the feeling of being connected to the entire home through its open concept

Great Room

Natural light abounds throughout this home, cascading through the Great Room as well

Great Room

Neutral tones, soaring ceilings, fireplace with marble surround...the Great Room The Great Room provides access to the back deck as well as to the second level of the home

Kitchen

Kitchen has a deep, double bowl sink, stainless-steel appliances and tile flooring

Kitchen

The Kitchen is designed with white cabinetry and attractive hardware – plenty of storage space!

Kitchen

Dining space comfortably accommodates a full-sized table as well as additional seating at the island

Kitchen

Kitchen has a deep, double bowl sink, stainless-steel appliances and tile flooring

Kitchen

The Kitchen offers a generous amount of cabinet and counter space, and affords you the feeling of being connected to the entire home through its open concept