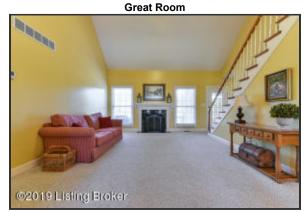

#### Great Room

- Natural light abounds throughout this home, cascading through the Great Room as well
- Neutral tones, soaring ceilings, fireplace with marble surround...the Great Room has it all!
- The Great Room provides access to the back deck as well as to the second level of the home
- The first floor is finished with a convenient half bath

Great Room

Neutral tones, soaring ceilings, fireplace with marble surround...the Great Room The Great Room provides access to the back deck as well as to the second level of the home

Kitchen

Kitchen has a deep, double bowl sink, stainless-steel appliances and tile flooring

> Great Room @2019 Listing Broker

As you enter the home's Foyer, the expansiveness of the open floorplan greets you!

Natural light abounds throughout this home, cascading through the Great Room as well

The first floor is finished with a convenient half bath