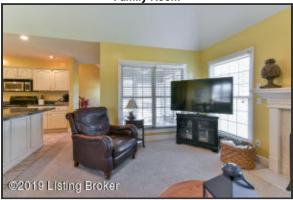

#### Family Room

- The Family Room is open to the Kitchen and features neutral tones, a tray ceiling and fireplace
- Family Room is encompassed by windows overlooking the backyard
- It is the perfect cozy space for family and entertaining, with this area as the heart of the home

Family Room

Family Room is encompassed by windows overlooking the backyard

The Kitchen is designed with white cabinetry and attractive hardware – plenty of storage space!

The Family Room is open to the Kitchen and features neutral tones, a tray ceiling and fireplace

Family Room

It is the perfect cozy space for family and entertaining, with this area as the heart of the home