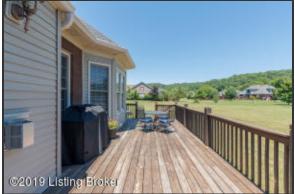

#### Outdoor Living

- The deck offers a fantastic outdoor entertaining space with plenty of room for furniture and a grill
- Sunny All-Seasons Room with tile flooring is located off the Family Room and leads to the back deck
- Free-standing basketball hoop remains with the home!
- The home is surrounded by an enormous rear and side yard for expansive greenspace and unlimited outdoor living

Back Deck

The deck offers a fantastic outdoor entertaining space with plenty of room for furniture and a grill

**Dining Room** 

The front door, framed by sidelights, creates an elegant entry into the Foyer

Front of Home

New ac system (2 years old)

The deck offers a fantastic outdoor entertaining space with plenty of room for furniture and a grill

Located in the beautiful community of Hunters Ridge

Back Deck

The deck offers a fantastic outdoor entertaining space with plenty of room for furniture and a grill

Aerial View

Free-standing basketball hoop remains with the home!

This all-brick home offers 2800+ square feet of finished living space, plus plenty of room to grow with additional unfinished space in the lower level!