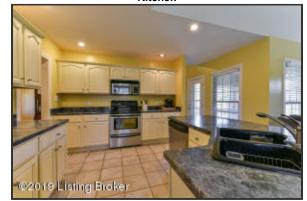

#### Kitchen

- The Kitchen offers a generous amount of cabinet and counter space, and affords you the feeling of being connected to the entire home through its open concept
- Kitchen has a deep, double bowl sink, stainless-steel appliances and tile flooring
- The Kitchen is designed with white cabinetry and attractive hardware plenty of storage space!
- Dining space comfortably accommodates a full-sized table as well as additional seating at the island

has it all!

The Kitchen offers a generous amount of cabinet and counter space, and affords you the feeling of being connected to the entire home through its open concept

Great Room

Natural light abounds throughout this home, cascading through the Great Room as well

Great Room

Neutral tones, soaring ceilings, fireplace with marble surround...the Great Room The Great Room provides access to the back deck as well as to the second level of the home

Kitchen

Kitchen has a deep, double bowl sink, stainless-steel appliances and tile flooring

Kitchen

The Kitchen is designed with white cabinetry and attractive hardware – plenty of storage space!

Kitchen

Dining space comfortably accommodates a full-sized table as well as additional seating at the island

Kitchen

Kitchen has a deep, double bowl sink, stainless-steel appliances and tile flooring

Kitchen

The Kitchen offers a generous amount of cabinet and counter space, and affords you the feeling of being connected to the entire home through its open concept