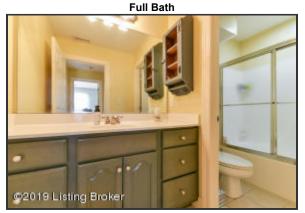

#### Two Additional Bedrooms & Full Bath

- The second level of the home provides two additional bedrooms and a full bath
- The first bedroom offers a generous sized closet, ceiling fan/ light fixture and window
- The second bedroom features a neutral color palette and double-door closet
- The upstairs full bath hosts a tub/shower combination, vanity and linen closet

The second bedroom features a neutral color palette and double-door closet

First Bedroom

The upstairs full bath hosts a tub/shower combination, vanity and linen closet

**Finished Lower Level** 