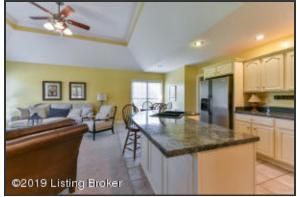

#### Kitchen

- The Kitchen offers a generous amount of cabinet and counter space, and affords you the feeling of being connected to the entire home through its open concept
- Kitchen has a deep, double bowl sink, stainless-steel appliances and tile flooring
- The Kitchen is designed with white cabinetry and attractive hardware plenty of storage space!
- Dining space comfortably accommodates a full-sized table as well as additional seating at the island

#### Family Room

- The Family Room is open to the Kitchen and features neutral tones, a tray ceiling and fireplace
- Family Room is encompassed by windows overlooking the backyard
- It is the perfect cozy space for family and entertaining, with this area as the heart of the home

has it all!

The Kitchen offers a generous amount of cabinet and counter space, and affords you the feeling of being connected to the entire home through its open concept

Great Room

Natural light abounds throughout this home, cascading through the Great Room as well

Great Room

Neutral tones, soaring ceilings, fireplace with marble surround...the Great Room The Great Room provides access to the back deck as well as to the second level of the home

Kitchen

Kitchen has a deep, double bowl sink, stainless-steel appliances and tile flooring

Kitchen

The Kitchen is designed with white cabinetry and attractive hardware – plenty of storage space!

Kitchen

Dining space comfortably accommodates a full-sized table as well as additional seating at the island