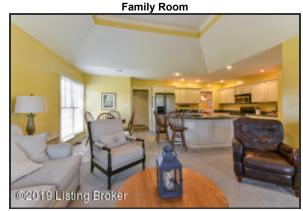

#### Family Room

- The Family Room is open to the Kitchen and features neutral tones, a tray ceiling and fireplace
- Family Room is encompassed by windows overlooking the backyard
- It is the perfect cozy space for family and entertaining, with this area as the heart of the home

Family Room

Family Room is encompassed by windows overlooking the backyard

The Kitchen is designed with white cabinetry and attractive hardware – plenty of storage space!

The Family Room is open to the Kitchen and features neutral tones, a tray ceiling and fireplace

Family Room

It is the perfect cozy space for family and entertaining, with this area as the heart of the home