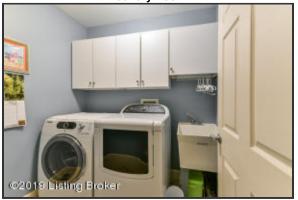

#### Laundry Room

- The Laundry Room is equipped with built-in shelving for sorting and storage as well as a utility sink
- Laundry Room is easily accessible from the Garage entrance, which leads right to the Kitchen perfect for unloading groceries

#### Kitchen

Laundry Room

The Laundry Room is equipped with built-in shelving for sorting and storage as well as a utility sink

Master Bedroom

The Master Suite provides the retreat you deserve, with ample space for all your furniture, views of the backyard through the bay window and neutral tones