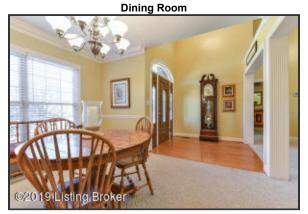

#### Foyer and Dining Room

- The front door, framed by sidelights, creates an elegant entry into the Foyer
- As you enter the home's Foyer, the expansiveness of the open floorplan greets you!
- The two-story Foyer with hardwood flooring creates a grand entrance into the home, while welcoming family and friends into your home
- To your right, the wall-appointed Dining Room boasts gorgeous trim work, chair rail and fluted casings = a wide entrance is the perfect space for entertaining guests
- The Dining Room is well lit from windows overlooking the front yard and a chandelier

**Dining Room** 

The front door, framed by sidelights, creates an elegant entry into the Foyer

The entrance is accented with manicured flower beds to greet you upon entry

The two-story Foyer with hardwood flooring creates a grand entrance into the home, while welcoming family and friends into your home

**Dining Room** 

The Dining Room is well lit from windows overlooking the front yard and a chandelier

For Current Price Call 502.554.9749

**Dining Room** 

To your right, the wall-appointed Dining Room boasts gorgeous trim work, chair rail and fluted casings = a wide entrance is the perfect space for entertaining guests