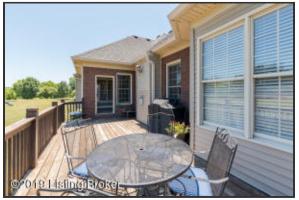

#### Outdoor Living

- The deck offers a fantastic outdoor entertaining space with plenty of room for furniture and a grill
- Sunny All-Seasons Room with tile flooring is located off the Family Room and leads to the back deck
- Free-standing basketball hoop remains with the home!
- The home is surrounded by an enormous rear and side yard for expansive greenspace and unlimited outdoor living

Back Deck

The deck offers a fantastic outdoor entertaining space with plenty of room for furniture and a grill

**Dining Room** 

The front door, framed by sidelights, creates an elegant entry into the Foyer

The deck offers a fantastic outdoor entertaining space with plenty of room for furniture and a grill

Aerial View

Free-standing basketball hoop remains with the home!

This all-brick home offers 2800+ square feet of finished living space, plus plenty of room to grow with additional unfinished space in the lower level!