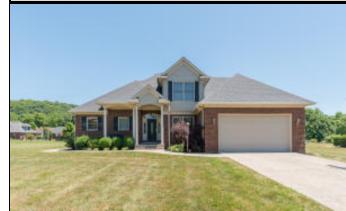

The entrance is accented with manicured flower beds to greet you upon entry

The driveway approaches the roomy two-car front-entry garage and offers extra space for additional parking

Front of Home

All Brick Exterior with Expansive Outdoor Space and Two-Car Garage

Front Walkway

The aggregate walkway leads from the driveway and around the house to the covered front porch

Front Exterior

Curb appeal abounds - the brick façade is highlighted by black shutters and mature landscaping

#### All Brick Exterior with Expansive Outdoor Space and Two-Car Garage