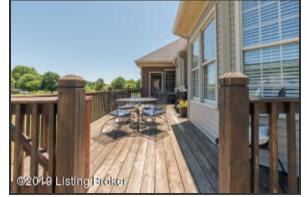

#### Outdoor Living

- The deck offers a fantastic outdoor entertaining space with plenty of room for furniture and a grill
- Sunny All-Seasons Room with tile flooring is located off the Family Room and leads to the back deck
- Free-standing basketball hoop remains with the home!
- The home is surrounded by an enormous rear and side yard for expansive greenspace and unlimited outdoor living

Back Deck

The deck offers a fantastic outdoor entertaining space with plenty of room for furniture and a grill

**Dining Room** 

The front door, framed by sidelights, creates an elegant entry into the Foyer

Front of Home

New ac system (2 years old)

The deck offers a fantastic outdoor entertaining space with plenty of room for furniture and a grill

Located in the beautiful community of Hunters Ridge

Back Deck

The deck offers a fantastic outdoor entertaining space with plenty of room for furniture and a grill

Aerial View

Free-standing basketball hoop remains with the home!

This all-brick home offers 2800+ square feet of finished living space, plus plenty of room to grow with additional unfinished space in the lower level!