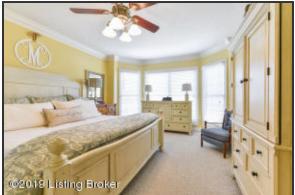

#### First Floor Master Suite and En Suite Full Bath

- The Master Suite provides the retreat you deserve, with ample space for all your furniture, views of the backyard through the bay window and neutral tones
- The En Suite Bath is a true retreat with its separate shower, large corner soaking tub, and expansive vanity with dual sinks
- The walk-in closet is spacious and offers ample room for storage

#### Master Bedroom

The Master Suite provides the retreat you deserve, with ample space for all your furniture, views of the backyard through the bay window and neutral tones

The En Suite Bath is a true retreat with its separate shower, large corner soaking tub, and expansive vanity with dual sinks

Master Bedroom

The Master Suite provides the retreat you deserve, with ample space for all your furniture, views of the backyard through the bay window and neutral tones

The first bedroom offers a generous sized closet, ceiling fan/ light fixture and window