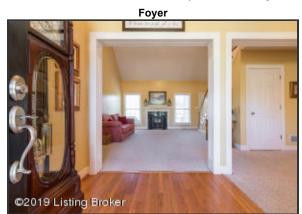

#### Foyer and Dining Room

- The front door, framed by sidelights, creates an elegant entry into the Foyer
- As you enter the home's Foyer, the expansiveness of the open floorplan greets you!
- The two-story Foyer with hardwood flooring creates a grand entrance into the home, while welcoming family and friends into your home
- To your right, the wall-appointed Dining Room boasts gorgeous trim work, chair rail and fluted casings = a wide entrance is the perfect space for entertaining guests
- The Dining Room is well lit from windows overlooking the front yard and a chandelier

Don't miss this opportunity!

For Current Price Call 502.554.9749

Welcome Home!

Located in the beautiful community of Hunters Ridge

As you enter the home's Foyer, the expansiveness of the open floorplan greets you!

**Dining Room** 

The front door, framed by sidelights, creates an elegant entry into the Foyer

The entrance is accented with manicured flower beds to greet you upon entry

The two-story Foyer with hardwood flooring creates a grand entrance into the home, while welcoming family and friends into your home

©2019 Listing Broker

The two-story Foyer with hardwood flooring creates a grand entrance into the home, while welcoming family and friends into your home

As you enter the home's Foyer, the expansiveness of the open floorplan greets you!