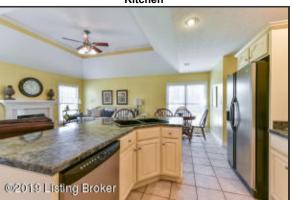

#### Kitchen

- The Kitchen offers a generous amount of cabinet and counter space, and affords you the feeling of being connected to the entire home through its open concept
- Kitchen has a deep, double bowl sink, stainless-steel appliances and tile flooring
- The Kitchen is designed with white cabinetry and attractive hardware plenty of storage space!
- Dining space comfortably accommodates a full-sized table as well as additional seating at the island

has it all!

The Kitchen offers a generous amount of cabinet and counter space, and affords you the feeling of being connected to the entire home through its open concept

Great Room

Natural light abounds throughout this home, cascading through the Great Room as well

Great Room

Neutral tones, soaring ceilings, fireplace with marble surround...the Great Room The Great Room provides access to the back deck as well as to the second level of the home

Kitchen

Kitchen has a deep, double bowl sink, stainless-steel appliances and tile flooring

Kitchen

The Kitchen is designed with white cabinetry and attractive hardware – plenty of storage space!

Kitchen

Dining space comfortably accommodates a full-sized table as well as additional seating at the island

Kitchen

Kitchen has a deep, double bowl sink, stainless-steel appliances and tile flooring

Kitchen

The Kitchen offers a generous amount of cabinet and counter space, and affords you the feeling of being connected to the entire home through its open concept