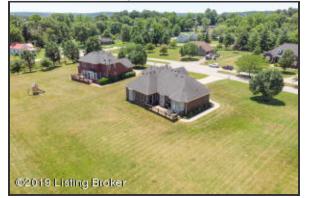

The deck offers a fantastic outdoor entertaining space with plenty of room for furniture and a grill

Aerial View

Free-standing basketball hoop remains with the home!

This all-brick home offers 2800+ square feet of finished living space, plus plenty of room to grow with additional unfinished space in the lower level!