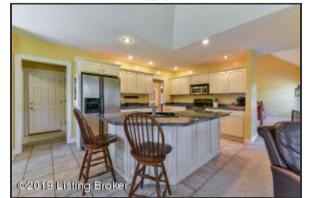

#### Kitchen

- The Kitchen offers a generous amount of cabinet and counter space, and affords you the feeling of being connected to the entire home through its open concept
- Kitchen has a deep, double bowl sink, stainless-steel appliances and tile flooring
- The Kitchen is designed with white cabinetry and attractive hardware plenty of storage space!
- Dining space comfortably accommodates a full-sized table as well as additional seating at the island

Great Room

Neutral tones, soaring ceilings, fireplace with marble surround...the Great Room The Great Room provides access to the back deck as well as to the second level of the home

Kitchen

Kitchen has a deep, double bowl sink, stainless-steel appliances and tile flooring

Kitchen

The Kitchen is designed with white cabinetry and attractive hardware – plenty of storage space!

Kitchen

Dining space comfortably accommodates a full-sized table as well as additional seating at the island