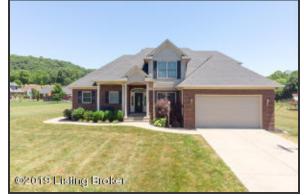

## Hunters Ridge Community Brick Exterior with Manicured Landscaping

#### All Brick Exterior with Expansive Outdoor Space and Two-Car Garage

#### Property Features

- Located in the beautiful community of Hunters Ridge
- This all-brick home offers 2800+ square feet of finished living space, plus plenty of room to grow with additional unfinished space in the lower level!
- New ac system (2 years old)
- Curb appeal abounds the brick façade is highlighted by black shutters and mature landscaping
- The entrance is accented with manicured flower beds to greet you upon entry
- The driveway approaches the roomy two-car front-entry garage and offers extra space for additional parking
- The aggregate walkway leads from the driveway and around the house to the covered front porch

The entrance is accented with manicured flower beds to greet you upon entry

The driveway approaches the roomy two-car front-entry garage and offers extra space for additional parking

Front of Home

All Brick Exterior with Expansive Outdoor Space and Two-Car Garage