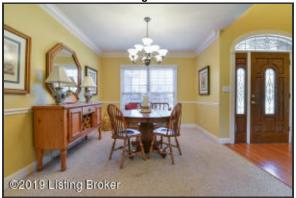

#### Foyer and Dining Room

- The front door, framed by sidelights, creates an elegant entry into the Foyer
- As you enter the home's Foyer, the expansiveness of the open floorplan greets you!
- The two-story Foyer with hardwood flooring creates a grand entrance into the home, while welcoming family and friends into your home
- To your right, the wall-appointed Dining Room boasts gorgeous trim work, chair rail and fluted casings = a wide entrance is the perfect space for entertaining guests
- The Dining Room is well lit from windows overlooking the front yard and a chandelier

**Dining Room** 

The Dining Room is well lit from windows overlooking the front yard and a chandelier

For Current Price Call 502.554.9749

**Dining Room** 

To your right, the wall-appointed Dining Room boasts gorgeous trim work, chair rail and fluted casings = a wide entrance is the perfect space for entertaining guests

To your right, the wall-appointed Dining Room boasts gorgeous trim work, chair rail and fluted casings = a wide entrance is the perfect space for entertaining

guests

**Spacious Lot** 

The home is surrounded by an enormous rear and side yard for expansive greenspace and unlimited outdoor living