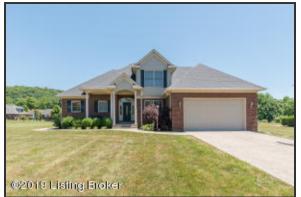

## Hunters Ridge Community Brick Exterior with Manicured Landscaping

#### All Brick Exterior with Expansive Outdoor Space and Two-Car Garage

The entrance is accented with manicured flower beds to greet you upon entry

The driveway approaches the roomy two-car front-entry garage and offers extra space for additional parking

Front of Home

All Brick Exterior with Expansive Outdoor Space and Two-Car Garage

Front Walkway

The aggregate walkway leads from the driveway and around the house to the covered front porch

Front Exterior

Curb appeal abounds - the brick façade is highlighted by black shutters and mature landscaping