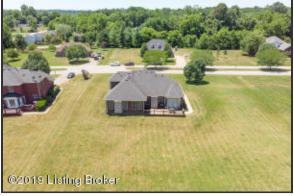

The deck offers a fantastic outdoor entertaining space with plenty of room for furniture and a grill

Aerial View

Free-standing basketball hoop remains with the home!

This all-brick home offers 2800+ square feet of finished living space, plus plenty of room to grow with additional unfinished space in the lower level!