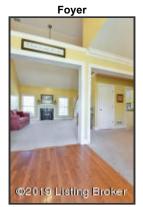

#### Foyer and Dining Room

- The front door, framed by sidelights, creates an elegant entry into the Foyer
- As you enter the home's Foyer, the expansiveness of the open floorplan greets you!
- The two-story Foyer with hardwood flooring creates a grand entrance into the home, while welcoming family and friends into your home
- To your right, the wall-appointed Dining Room boasts gorgeous trim work, chair rail and fluted casings = a wide entrance is the perfect space for entertaining guests
- The Dining Room is well lit from windows overlooking the front yard and a chandelier

**Dining Room** 

The front door, framed by sidelights, creates an elegant entry into the Foyer

The entrance is accented with manicured flower beds to greet you upon entry

The two-story Foyer with hardwood flooring creates a grand entrance into the home, while welcoming family and friends into your home

©2019 Listing Broker

The two-story Foyer with hardwood flooring creates a grand entrance into the home, while welcoming family and friends into your home

As you enter the home's Foyer, the expansiveness of the open floorplan greets you!