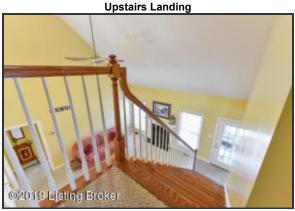

#### Foyer and Dining Room

- The front door, framed by sidelights, creates an elegant entry into the Foyer
- As you enter the home's Foyer, the expansiveness of the open floorplan greets you!
- The two-story Foyer with hardwood flooring creates a grand entrance into the home, while welcoming family and friends into your home
- To your right, the wall-appointed Dining Room boasts gorgeous trim work, chair rail and fluted casings = a wide entrance is the perfect space for entertaining guests
- The Dining Room is well lit from windows overlooking the front yard and a chandelier

**Dining Room** 

The front door, framed by sidelights, creates an elegant entry into the Foyer

The entrance is accented with manicured flower beds to greet you upon entry

The two-story Foyer with hardwood flooring creates a grand entrance into the home, while welcoming family and friends into your home

©2019 Listing Broker

The two-story Foyer with hardwood flooring creates a grand entrance into the home, while welcoming family and friends into your home

As you enter the home's Foyer, the expansiveness of the open floorplan greets you!