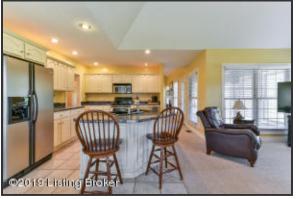

#### Kitchen

- The Kitchen offers a generous amount of cabinet and counter space, and affords you the feeling of being connected to the entire home through its open concept
- Kitchen has a deep, double bowl sink, stainless-steel appliances and tile flooring
- The Kitchen is designed with white cabinetry and attractive hardware plenty of storage space!
- Dining space comfortably accommodates a full-sized table as well as additional seating at the island

#### Family Room

- The Family Room is open to the Kitchen and features neutral tones, a tray ceiling and fireplace
- Family Room is encompassed by windows overlooking the backyard
- It is the perfect cozy space for family and entertaining, with this area as the heart of the home

Dining space comfortably accommodates a full-sized table as well as additional seating at the island

Family Room

Family Room is encompassed by windows overlooking the backyard

Kitchen

The Kitchen offers a generous amount of cabinet and counter space, and affords you the feeling of being connected to the entire home through its open concept