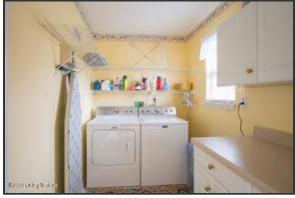

#### **Kitchen & Laundry Room**

- The kitchen features gorgeous wood laminate flooring, recessed lighting, and an overhead fan
- The kitchen offers lovely white cabinetry, tiled backsplash, ample counter space, and a built-in pantry
- Kitchen appliances to remain including, refrigerator, oven, built-in microwave, and dishwasher
- The vaulted ceiling creates a bright, airy, and open feeling
- Access to the back patio is available in the kitchen
- The laundry room hosts cabinetry and built-in shelving

The kitchen offers lovely white cabinetry, tiled backsplash, ample counter space, and a built-in pantry

Laundry Room

The laundry room hosts cabinetry and built-in shelving