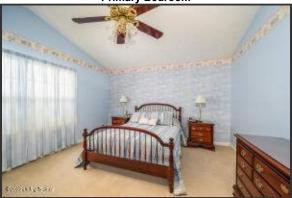

#### **Primary Bedroom & En Suite Full Bath**

- The roomy primary is large enough for a king-size bed plus any additional bedroom furniture
- The primary bedroom boasts a vaulted ceiling with a fan/light fixture combo and large windows
- The en suite bath features a double vanity with storage, a huge mirror, and a walk-in shower
- The walk-in closet provides space for all your personal belongings

#### **Primary Bedroom**

The primary bedroom boasts a vaulted ceiling with a fan/light fixture combo and large windows

#### **Primary Bedroom**

The roomy primary is large enough for a king-size bed plus any additional bedroom furniture

#### Primary En Suite Bath

The en suite bath features a double vanity with storage, a huge mirror, a walkin shower, and a walk-in closet