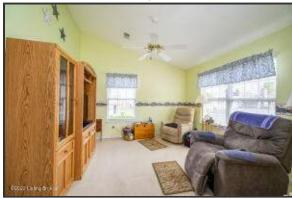

#### Foyer & Den

- The storm door and sidelight allow for refreshing natural light to flow into the foyer
- A stunning light fixture brightens up the space
- A ceiling fan keeps the den cool and comfortable
- This room could also be utilized as a home office or even a 3<sup>rd</sup> bedroom space
- Large windows provide great views of the front and side yard

#### Front of Home

The attached 2-car garage features extra workshop space

Den

This room could also be utilized as a home office or even a 3rd bedroom space