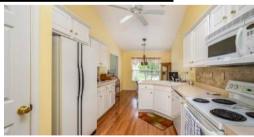

#### **Kitchen & Laundry Room**

- The kitchen features gorgeous wood laminate flooring, recessed lighting, and an overhead fan
- The kitchen offers lovely white cabinetry, tiled backsplash, ample counter space, and a built-in pantry
- Kitchen appliances to remain including, refrigerator, oven, built-in microwave, and dishwasher
- The vaulted ceiling creates a bright, airy, and open feeling
- Access to the back patio is available in the kitchen
- The laundry room hosts cabinetry and built-in shelving

The kitchen offers lovely white cabinetry, tiled backsplash, ample counter space, and a built-in pantry

Laundry Room

The laundry room hosts cabinetry and built-in shelving

#### Kitchen

The kitchen features gorgeous wood laminate flooring, recessed lighting, a vaulted ceiling and an overhead fan

#### Kitchen

Kitchen appliances to remain - including, refrigerator, oven, built-in microwave, and dishwasher