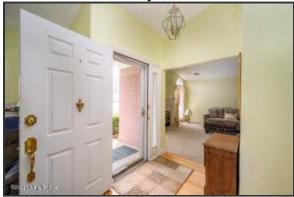

#### Foyer & Den

- The storm door and sidelight allow for refreshing natural light to flow into the foyer
- A stunning light fixture brightens up the space
- A ceiling fan keeps the den cool and comfortable
- This room could also be utilized as a home office or even a 3<sup>rd</sup> bedroom space
- Large windows provide great views of the front and side yard

#### Welcome Home!

Gorgeous landscaping makes for excellent curb appeal

Foyer

The storm door and sidelight allow for refreshing natural light to flow into the foyer

**Family Room** 

The vaulted ceiling showcases a fan and gives the room a sophisticated touch