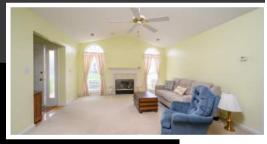

#### **Family Room & Dining Area**

- The spacious family room will easily accommodate all your furniture
- The family room hosts 2 large windows complete with transoms
- The vaulted ceiling showcases a fan and gives the room a sophisticated touch
- Cozy up next to the fireplace with your favorite book or movie
- The open floor plan allows for a conversational flow between the family room and the dining area
- The dining area offers plenty of space for a large table, chairs, and even a hutch or china cabinet
- An elegant chandelier adds to the character of the home

#### **Family Room**

The family room hosts 2 large windows complete with transoms; Cozy up next to the fireplace with your favorite book or movie

The dining area offers plenty of space for a large table, chairs, and even a hutch or china cabinet; ? An elegant chandelier adds to the character of the home