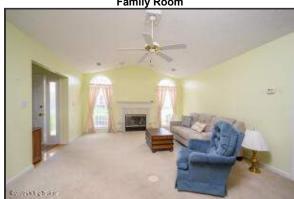

#### **Family Room & Dining Area**

- The spacious family room will easily accommodate all your furniture
- The family room hosts 2 large windows complete with transoms
- The vaulted ceiling showcases a fan and gives the room a sophisticated touch
- Cozy up next to the fireplace with your favorite book or movie
- The open floor plan allows for a conversational flow between the family room and the dining area
- The dining area offers plenty of space for a large table, chairs, and even a hutch or china cabinet
- An elegant chandelier adds to the character of the home

#### Welcome Home!

Gorgeous landscaping makes for excellent curb appeal

Foyer

The storm door and sidelight allow for refreshing natural light to flow into the foyer

**Family Room** 

The vaulted ceiling showcases a fan and gives the room a sophisticated touch

#### **Family Room**

The family room hosts 2 large windows complete with transoms; Cozy up next to the fireplace with your favorite book or movie

The dining area offers plenty of space for a large table, chairs, and even a hutch or china cabinet; ? An elegant chandelier adds to the character of the home