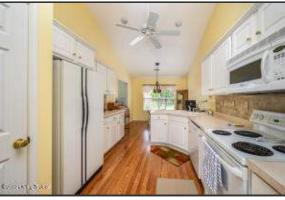

#### **Kitchen & Laundry Room**

- The kitchen features gorgeous wood laminate flooring, recessed lighting, and an overhead fan
- The kitchen offers lovely white cabinetry, tiled backsplash, ample counter space, and a built-in pantry
- Kitchen appliances to remain including, refrigerator, oven, built-in microwave, and dishwasher
- The vaulted ceiling creates a bright, airy, and open feeling
- Access to the back patio is available in the kitchen
- The laundry room hosts cabinetry and built-in shelving

#### Kitchen

The kitchen features gorgeous wood laminate flooring, recessed lighting, a vaulted ceiling and an overhead fan

#### Kitchen

Kitchen appliances to remain - including, refrigerator, oven, built-in microwave, and dishwasher