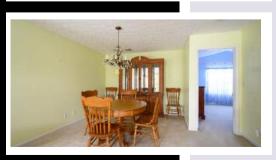

#### **Family Room & Dining Area**

- The spacious family room will easily accommodate all your furniture
- The family room hosts 2 large windows complete with transoms
- The vaulted ceiling showcases a fan and gives the room a sophisticated touch
- Cozy up next to the fireplace with your favorite book or movie
- The open floor plan allows for a conversational flow between the family room and the dining area
- The dining area offers plenty of space for a large table, chairs, and even a hutch or china cabinet
- An elegant chandelier adds to the character of the home

#### **Family Room**

The family room hosts 2 large windows complete with transoms; Cozy up next to the fireplace with your favorite book or movie

The dining area offers plenty of space for a large table, chairs, and even a hutch or china cabinet; ? An elegant chandelier adds to the character of the home