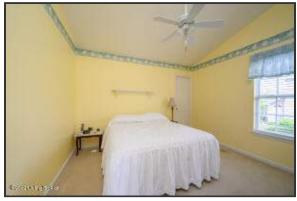

#### Foyer & Den

- The storm door and sidelight allow for refreshing natural light to flow into the foyer
- A stunning light fixture brightens up the space
- A ceiling fan keeps the den cool and comfortable
- This room could also be utilized as a home office or even a 3<sup>rd</sup> bedroom space
- Large windows provide great views of the front and side yard

#### Welcome Home!

Gorgeous landscaping makes for excellent curb appeal

Foyer

The storm door and sidelight allow for refreshing natural light to flow into the foyer

**Family Room** 

The vaulted ceiling showcases a fan and gives the room a sophisticated touch

#### Front of Home

The attached 2-car garage features extra workshop space

Den

This room could also be utilized as a home office or even a 3rd bedroom space