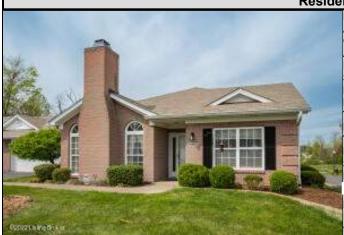

Well Maintained Patio
Home in Cambridge
Commons Community

First Floor Living

VISUAL TOUR ONLINE

10903OxfordCommonsCourt.com

### **ABOUT THE PROPERTY**

Don't miss out on this fantastic patio home in Cambridge Commons! Well maintained home conveniently located off Bardstown Road just south of Gene Snyder. This home has all brick construction and an attached 2 car garage with extra workshop space. As you walk through the foyer you will notice the extra large family/dining area with vaulted ceilings. You continue into a large, fully equipped kitchen with a built- in pantry. The utility room is conveniently located off the kitchen and garage. You will love the over-sized primary bedroom with vaulted ceilings and attached en-suite bathroom and walk-in closet. The 2nd bedroom is very roomy with its own walk-in closet. There are plenty of options with the 2nd den/office room which could easily be converted into the 3rd bedroom. The concrete patio is 10x16 and bordered by a white vinyl fence, a great space to enjoy the quiet and seclusion of this great neighborhood.Did I mention that you have full access to the neighborhood clubhouse and pool?!

#### **Outdoor Living**

- Gorgeous landscaping makes for excellent curb appeal
- The attached 2-car garage features extra workshop space
- The 10X16 concrete patio is bordered with a white vinyl fence and is the perfect spot to host a cookout with family and friends
- Enjoy access to the neighborhood amenities, including the clubhouse and the pool