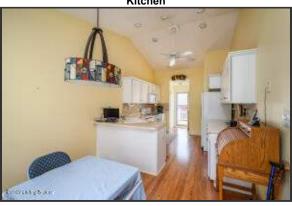

#### **Kitchen & Laundry Room**

- The kitchen features gorgeous wood laminate flooring, recessed lighting, and an overhead fan
- The kitchen offers lovely white cabinetry, tiled backsplash, ample counter space, and a built-in pantry
- Kitchen appliances to remain including, refrigerator, oven, built-in microwave, and dishwasher
- The vaulted ceiling creates a bright, airy, and open feeling
- Access to the back patio is available in the kitchen
- The laundry room hosts cabinetry and built-in shelving

#### Kitchen

The kitchen features gorgeous wood laminate flooring, recessed lighting, a vaulted ceiling and an overhead fan