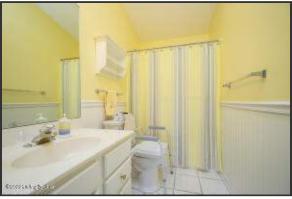

#### Additional Bedroom & Full Bath

- The bedroom features an overhead fan with light fixture as well as ample natural light
- A built-in shelf offers a place to display decorative knick-knacks
- The walk-in closet provides plenty of storage space
- The full bathroom is easily accessible to the additional bedroom
- This bathroom features a single vanity with storage, a large mirror, and a shower/tub combo

#### Full Bath

This bathroom features a single vanity with storage, a large mirror, and a shower/tub combo