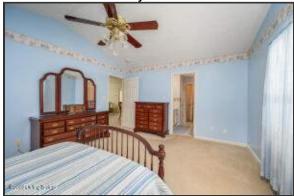

#### Additional Bedroom & Full Bath

- The bedroom features an overhead fan with light fixture as well as ample natural light
- A built-in shelf offers a place to display decorative knick-knacks
- The walk-in closet provides plenty of storage space
- The full bathroom is easily accessible to the additional bedroom
- This bathroom features a single vanity with storage, a large mirror, and a shower/tub combo

#### **Additional Bedroom**

The bedroom features an overhead fan with light fixture, ample natural light, and a walk-in closet

#### Full Bath

This bathroom features a single vanity with storage, a large mirror, and a shower/tub combo