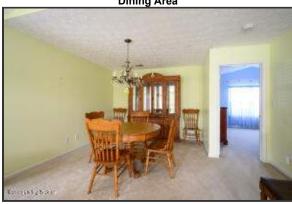

#### **Family Room & Dining Area**

- The spacious family room will easily accommodate all your furniture
- The family room hosts 2 large windows complete with transoms
- The vaulted ceiling showcases a fan and gives the room a sophisticated touch
- Cozy up next to the fireplace with your favorite book or movie
- The open floor plan allows for a conversational flow between the family room and the dining area
- The dining area offers plenty of space for a large table, chairs, and even a hutch or china cabinet
- An elegant chandelier adds to the character of the home

#### **Family Room**

The family room hosts 2 large windows complete with transoms; Cozy up next to the fireplace with your favorite book or movie

The dining area offers plenty of space for a large table, chairs, and even a hutch or china cabinet; ? An elegant chandelier adds to the character of the home