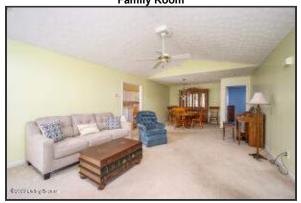

#### **Family Room & Dining Area**

- The spacious family room will easily accommodate all your furniture
- The family room hosts 2 large windows complete with transoms
- The vaulted ceiling showcases a fan and gives the room a sophisticated touch
- Cozy up next to the fireplace with your favorite book or movie
- The open floor plan allows for a conversational flow between the family room and the dining area
- The dining area offers plenty of space for a large table, chairs, and even a hutch or china cabinet
- An elegant chandelier adds to the character of the home

#### **Family Room**

The family room hosts 2 large windows complete with transoms; Cozy up next to the fireplace with your favorite book or movie

The dining area offers plenty of space for a large table, chairs, and even a hutch or china cabinet; ? An elegant chandelier adds to the character of the home