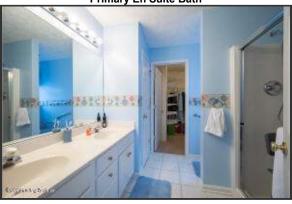

#### **Primary Bedroom & En Suite Full Bath**

- The roomy primary is large enough for a king-size bed plus any additional bedroom furniture
- The primary bedroom boasts a vaulted ceiling with a fan/light fixture combo and large windows
- The en suite bath features a double vanity with storage, a huge mirror, and a walk-in shower
- The walk-in closet provides space for all your personal belongings

#### Primary En Suite Bath

The en suite bath features a double vanity with storage, a huge mirror, a walkin shower, and a walk-in closet