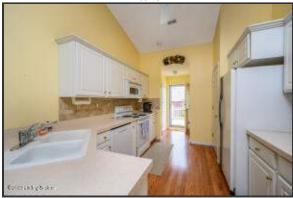

#### **Kitchen & Laundry Room**

- The kitchen features gorgeous wood laminate flooring, recessed lighting, and an overhead fan
- The kitchen offers lovely white cabinetry, tiled backsplash, ample counter space, and a built-in pantry
- Kitchen appliances to remain including, refrigerator, oven, built-in microwave, and dishwasher
- The vaulted ceiling creates a bright, airy, and open feeling
- Access to the back patio is available in the kitchen
- The laundry room hosts cabinetry and built-in shelving

The kitchen offers lovely white cabinetry, tiled backsplash, ample counter space, and a built-in pantry

Laundry Room

The laundry room hosts cabinetry and built-in shelving

#### Kitchen

The kitchen features gorgeous wood laminate flooring, recessed lighting, a vaulted ceiling and an overhead fan

#### Kitchen

Kitchen appliances to remain - including, refrigerator, oven, built-in microwave, and dishwasher