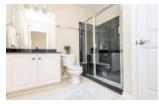

## **Upper-Level: Primary Bedroom and En Suite Full Bath**

- The primary bedroom boasts trey ceiling, well maintained carpeted floors, a modern ceiling light fixture, and serene views of yard
- The spacious primary bedroom will easily accommodate all your furniture
- Two large windows create a bright and airy environment
- The first expansive walk-in closet is a dream with custom built-in shelving and plenty of storage space for all your clothes and shoes
- The en suite bathroom is equipped with a sizeable double vanity with storage, tiled flooring, large decorative privacy window and sconce lighting
- Check out the glassed-in shower with bench and upgraded fixtures
- The separate jetted garden tub is perfect for soaking on a cold night
- A second large walk-in closet is in the en suite bathroom and has an abundance of storage space and custom-built ins