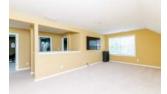

#### **Great Room**

- A two-story Great Room is conveniently located off the kitchen and is perfect for entertaining
- The Great Room features vaulted ceiling, recessed light, neutral color palette, engineered hardwood floor and ventless gas fireplace
- The enormous windows make the room feel bright & airy and give spectacular view of the backyard
- The great room is large enough to comfortably accommodate all your furniture and guests while entertaining