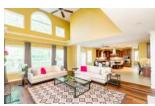

#### **Great Room**

- A two-story Great Room is conveniently located off the kitchen and is perfect for entertaining
- The Great Room features vaulted ceiling, recessed light, neutral color palette, engineered hardwood floor and ventless gas fireplace
- The enormous windows make the room feel bright & airy and give spectacular view of the backyard
- The great room is large enough to comfortably accommodate all your furniture and guests while entertaining