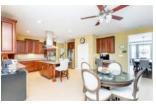

## **Kitchen and Dining Area**

- The Kitchen is designed with rich, warm-tone wood cabinetry, dressed in attractive hardware and finished with neutral granite countertops and a coordinating backsplash
- Stainless-steel refrigerator, oven, gas stove, dishwasher, and built-in microwave remain for your move-in ready convenience
- A window over the sink offers lovely views of the many mature trees in the backyard
- The kitchen offers an abundance of cabinetry and countertops
- The kitchen island with a gas stove and range hood, offers additional seating for breakfast or entertaining guests while cooking
- The kitchen showcases a built-in desk area with added storage
- Secondary stairs are in the kitchen to give useful access to the second level
- The kitchen area is rounded off with a sizeable dining area
- Several windows give views of the stunning backyard & brings in all the natural light
- Convenient, easy transition to the back deck through a large glass door

#### **Great Room**

- A two-story Great Room is conveniently located off the kitchen and is perfect for entertaining
- The Great Room features vaulted ceiling, recessed light, neutral color palette, engineered hardwood floor and ventless gas fireplace
- The enormous windows make the room feel bright & airy and give spectacular view of the backyard
- The great room is large enough to comfortably accommodate all your furniture and guests while entertaining