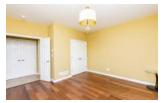

#### Main Level: Guest Bedroom and Full Bathroom

- A Guest Bedroom, Full Bathroom and additional storage closet are located off the Great Room
- Enter the Guest Bedroom through the French doors
- The guest bedroom features a chandelier fixture, engineered hardwood floors and ample closet space
- Two large windows provide plenty of additional light in the room
- The Full Bathroom offers a pedestal sink, tile floor and a glassed-in shower with a bench