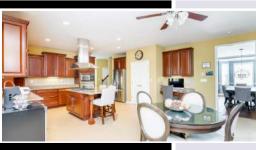

## **Kitchen and Dining Area**

- The Kitchen is designed with rich, warm-tone wood cabinetry, dressed in attractive hardware and finished with neutral granite countertops and a coordinating backsplash
- Stainless-steel refrigerator, oven, gas stove, dishwasher, and built-in microwave remain for your move-in ready convenience
- A window over the sink offers lovely views of the many mature trees in the backyard
- The kitchen offers an abundance of cabinetry and countertops
- The kitchen island with a gas stove and range hood, offers additional seating for breakfast or entertaining guests while cooking
- The kitchen showcases a built-in desk area with added storage
- Secondary stairs are in the kitchen to give useful access to the second level
- The kitchen area is rounded off with a sizeable dining area
- Several windows give views of the stunning backyard & brings in all the natural light
- Convenient, easy transition to the back deck through a large glass door