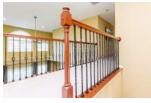

## Foyer, Formal Living Room and Formal Dining Room

- Enter the home through a spacious foyer that boasts neutral colors and stunning engineered hardwood floors
- Natural light pours into the foyer from the transom windows and upgraded light fixture
- The wood with decorative metal railing on the staircase makes a statement
- The foyer gives easy access to both the living room & dining room, main stairs & stairs to the basement and coat closet
- From the foyer, pass through the glassed French doors on your left into the Formal Living Room
- The formal living room offers beautiful, engineered hardwood floors, recessed lighting and neutral colors
- Two oversized windows in the formal living room gives spectacular views of the parklike front yard
- The dining room offers plenty of space for a large table, hutch or China cabinet
- The dining room features engineered hardwood floors, a lovely chandelier, chair rail and tray ceiling
- The bay window gives an abundance of light into the dining room
- The open concept kitchen and foyer can easily be accessed from the dining room