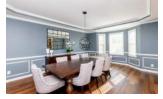

## Foyer, Formal Living Room and Formal Dining Room

- Enter the home through a spacious foyer that boasts neutral colors and stunning engineered hardwood floors
- Natural light pours into the foyer from the transom windows and upgraded light fixture
- The wood with decorative metal railing on the staircase makes a statement
- The foyer gives easy access to both the living room & dining room, main stairs & stairs to the basement and coat closet
- From the foyer, pass through the glassed French doors on your left into the Formal Living Room
- The formal living room offers beautiful, engineered hardwood floors, recessed lighting and neutral colors
- Two oversized windows in the formal living room gives spectacular views of the parklike front yard
- The dining room offers plenty of space for a large table, hutch or China cabinet
- The dining room features engineered hardwood floors, a lovely chandelier, chair rail and tray ceiling
- The bay window gives an abundance of light into the dining room
- The open concept kitchen and foyer can easily be accessed from the dining room