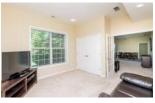

## Upper-Level: Bonus Room

- The upper-level bonus room presents a wealth of opportunities including a study area, home gym, office, playroom, or game room
- The secondary stairway in the kitchen gives direct access to the bonus room

#### Lower-Level: Living Room and Additional Storage

- Gather with friends and family for movie night in the living room
- The basement features 9'8" ceiling height, well maintained carpeting, recess lighting, and multiple closets for storage
- A multitude of windows provides views of the backyard and patio, as well as bring in the natural light
- The unfinished portion of the basement has built in shelves and plenty of additional storage space