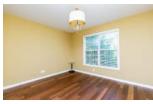

#### Main Level: Guest Bedroom and Full Bathroom

- A Guest Bedroom, Full Bathroom and additional storage closet are located off the Great Room
- Enter the Guest Bedroom through the French doors
- The guest bedroom features a chandelier fixture, engineered hardwood floors and ample closet space
- Two large windows provide plenty of additional light in the room
- The Full Bathroom offers a pedestal sink, tile floor and a glassed-in shower with a bench

#### **Upper-Level: Three Additional Bedrooms and Full Bath**

- All three bedrooms feature well maintained carpeted floors, upgraded light fixtures, a neutral color palette, and an abundance of natural light
- Each of the additional rooms is large enough to accommodate all your furniture
- Large closets in all the bedrooms provide plenty of space for personal belongings
- The full bathroom is centrally located to the additional bedrooms
- The additional full bathroom features a linen closet, tile flooring, a gorgeous double vanity, a large mirror, sconce lighting, and a shower/tub combo