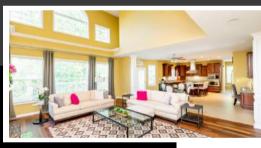

#### **Great Room**

- A two-story Great Room is conveniently located off the kitchen and is perfect for entertaining
- The Great Room features vaulted ceiling, recessed light, neutral color palette, engineered hardwood floor and ventless gas fireplace
- The enormous windows make the room feel bright & airy and give spectacular view of the backyard
- The great room is large enough to comfortably accommodate all your furniture and guests while entertaining