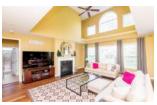

#### **Great Room**

- A two-story Great Room is conveniently located off the kitchen and is perfect for entertaining
- The Great Room features vaulted ceiling, recessed light, neutral color palette, engineered hardwood floor and ventless gas fireplace
- The enormous windows make the room feel bright & airy and give spectacular view of the backyard
- The great room is large enough to comfortably accommodate all your furniture and guests while entertaining