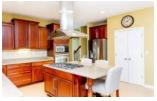

## **Kitchen and Dining Area**

- The Kitchen is designed with rich, warm-tone wood cabinetry, dressed in attractive hardware and finished with neutral granite countertops and a coordinating backsplash
- Stainless-steel refrigerator, oven, gas stove, dishwasher, and built-in microwave remain for your move-in ready convenience
- A window over the sink offers lovely views of the many mature trees in the backyard
- The kitchen offers an abundance of cabinetry and countertops
- The kitchen island with a gas stove and range hood, offers additional seating for breakfast or entertaining guests while cooking
- The kitchen showcases a built-in desk area with added storage
- Secondary stairs are in the kitchen to give useful access to the second level
- The kitchen area is rounded off with a sizeable dining area
- Several windows give views of the stunning backyard & brings in all the natural light
- Convenient, easy transition to the back deck through a large glass door