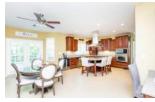

## **Kitchen and Dining Area**

- The Kitchen is designed with rich, warm-tone wood cabinetry, dressed in attractive hardware and finished with neutral granite countertops and a coordinating backsplash
- Stainless-steel refrigerator, oven, gas stove, dishwasher, and built-in microwave remain for your move-in ready convenience
- A window over the sink offers lovely views of the many mature trees in the backyard
- The kitchen offers an abundance of cabinetry and countertops
- The kitchen island with a gas stove and range hood, offers additional seating for breakfast or entertaining guests while cooking
- The kitchen showcases a built-in desk area with added storage
- Secondary stairs are in the kitchen to give useful access to the second level
- The kitchen area is rounded off with a sizeable dining area
- Several windows give views of the stunning backyard & brings in all the natural light
- Convenient, easy transition to the back deck through a large glass door