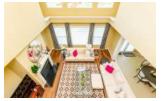

#### **Great Room**

- A two-story Great Room is conveniently located off the kitchen and is perfect for entertaining
- The Great Room features vaulted ceiling, recessed light, neutral color palette, engineered hardwood floor and ventless gas fireplace
- The enormous windows make the room feel bright & airy and give spectacular view of the backyard
- The great room is large enough to comfortably accommodate all your furniture and guests while entertaining