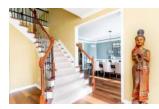

## Foyer, Formal Living Room and Formal Dining Room

- Enter the home through a spacious foyer that boasts neutral colors and stunning engineered hardwood floors
- Natural light pours into the foyer from the transom windows and upgraded light fixture
- The wood with decorative metal railing on the staircase makes a statement
- The foyer gives easy access to both the living room & dining room, main stairs & stairs to the basement and coat closet
- From the foyer, pass through the glassed French doors on your left into the Formal Living Room
- The formal living room offers beautiful, engineered hardwood floors, recessed lighting and neutral colors
- Two oversized windows in the formal living room gives spectacular views of the parklike front yard
- The dining room offers plenty of space for a large table, hutch or China cabinet
- The dining room features engineered hardwood floors, a lovely chandelier, chair rail and tray ceiling
- The bay window gives an abundance of light into the dining room
- The open concept kitchen and foyer can easily be accessed from the dining room