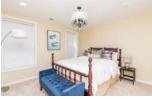

## **Upper-Level: Primary Bedroom and En Suite Full Bath**

- The primary bedroom boasts trey ceiling, well maintained carpeted floors, a modern ceiling light fixture, and serene views of yard
- The spacious primary bedroom will easily accommodate all your furniture
- Two large windows create a bright and airy environment
- The first expansive walk-in closet is a dream with custom built-in shelving and plenty of storage space for all your clothes and shoes
- The en suite bathroom is equipped with a sizeable double vanity with storage, tiled flooring, large decorative privacy window and sconce lighting
- Check out the glassed-in shower with bench and upgraded fixtures
- The separate jetted garden tub is perfect for soaking on a cold night
- A second large walk-in closet is in the en suite bathroom and has an abundance of storage space and custom-built ins