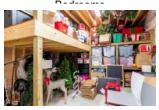

#### Lower-Level: Living Room and Additional Storage

- Gather with friends and family for movie night in the living room
- The basement features 9'8" ceiling height, well maintained carpeting, recess lighting, and multiple closets for storage
- A multitude of windows provides views of the backyard and patio, as well as bring in the natural light
- The unfinished portion of the basement has built in shelves and plenty of additional storage space