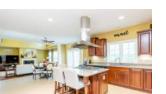

## **Kitchen and Dining Area**

- The Kitchen is designed with rich, warm-tone wood cabinetry, dressed in attractive hardware and finished with neutral granite countertops and a coordinating backsplash
- Stainless-steel refrigerator, oven, gas stove, dishwasher, and built-in microwave remain for your move-in ready convenience
- A window over the sink offers lovely views of the many mature trees in the backyard
- The kitchen offers an abundance of cabinetry and countertops
- The kitchen island with a gas stove and range hood, offers additional seating for breakfast or entertaining guests while cooking
- The kitchen showcases a built-in desk area with added storage
- Secondary stairs are in the kitchen to give useful access to the second level
- The kitchen area is rounded off with a sizeable dining area
- Several windows give views of the stunning backyard & brings in all the natural light
- Convenient, easy transition to the back deck through a large glass door

#### **Great Room**

- A two-story Great Room is conveniently located off the kitchen and is perfect for entertaining
- The Great Room features vaulted ceiling, recessed light, neutral color palette, engineered hardwood floor and ventless gas fireplace
- The enormous windows make the room feel bright & airy and give spectacular view of the backyard
- The great room is large enough to comfortably accommodate all your furniture and guests while entertaining