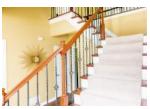

## Foyer, Formal Living Room and Formal Dining Room

- Enter the home through a spacious foyer that boasts neutral colors and stunning engineered hardwood floors
- Natural light pours into the foyer from the transom windows and upgraded light fixture
- The wood with decorative metal railing on the staircase makes a statement
- The foyer gives easy access to both the living room & dining room, main stairs & stairs to the basement and coat closet
- From the foyer, pass through the glassed French doors on your left into the Formal Living Room
- The formal living room offers beautiful, engineered hardwood floors, recessed lighting and neutral colors
- Two oversized windows in the formal living room gives spectacular views of the parklike front yard
- The dining room offers plenty of space for a large table, hutch or China cabinet
- The dining room features engineered hardwood floors, a lovely chandelier, chair rail and tray ceiling
- The bay window gives an abundance of light into the dining room
- The open concept kitchen and foyer can easily be accessed from the dining room