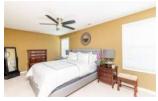

## **Upper-Level: Primary Bedroom and En Suite Full Bath**

- The primary bedroom boasts trey ceiling, well maintained carpeted floors, a modern ceiling light fixture, and serene views of yard
- The spacious primary bedroom will easily accommodate all your furniture
- Two large windows create a bright and airy environment
- The first expansive walk-in closet is a dream with custom built-in shelving and plenty of storage space for all your clothes and shoes
- The en suite bathroom is equipped with a sizeable double vanity with storage, tiled flooring, large decorative privacy window and sconce lighting
- Check out the glassed-in shower with bench and upgraded fixtures
- The separate jetted garden tub is perfect for soaking on a cold night
- A second large walk-in closet is in the en suite bathroom and has an abundance of storage space and custom-built ins