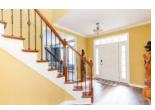

## Foyer, Formal Living Room and Formal Dining Room

- Enter the home through a spacious foyer that boasts neutral colors and stunning engineered hardwood floors
- Natural light pours into the foyer from the transom windows and upgraded light fixture
- The wood with decorative metal railing on the staircase makes a statement
- The foyer gives easy access to both the living room & dining room, main stairs & stairs to the basement and coat closet
- From the foyer, pass through the glassed French doors on your left into the Formal Living Room
- The formal living room offers beautiful, engineered hardwood floors, recessed lighting and neutral colors
- Two oversized windows in the formal living room gives spectacular views of the parklike front yard
- The dining room offers plenty of space for a large table, hutch or China cabinet
- The dining room features engineered hardwood floors, a lovely chandelier, chair rail and tray ceiling
- The bay window gives an abundance of light into the dining room
- The open concept kitchen and foyer can easily be accessed from the dining room