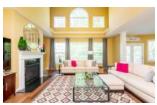

#### **Great Room**

- A two-story Great Room is conveniently located off the kitchen and is perfect for entertaining
- The Great Room features vaulted ceiling, recessed light, neutral color palette, engineered hardwood floor and ventless gas fireplace
- The enormous windows make the room feel bright & airy and give spectacular view of the backyard
- The great room is large enough to comfortably accommodate all your furniture and guests while entertaining