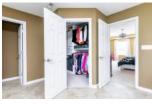

## **Upper-Level: Primary Bedroom and En Suite Full Bath**

- The primary bedroom boasts trey ceiling, well maintained carpeted floors, a modern ceiling light fixture, and serene views of yard
- The spacious primary bedroom will easily accommodate all your furniture
- Two large windows create a bright and airy environment
- The first expansive walk-in closet is a dream with custom built-in shelving and plenty of storage space for all your clothes and shoes
- The en suite bathroom is equipped with a sizeable double vanity with storage, tiled flooring, large decorative privacy window and sconce lighting
- Check out the glassed-in shower with bench and upgraded fixtures
- The separate jetted garden tub is perfect for soaking on a cold night
- A second large walk-in closet is in the en suite bathroom and has an abundance of storage space and custom-built ins