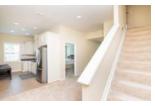

## Foyer, Formal Living Room and Formal Dining Room

- Enter the home through a spacious foyer that boasts neutral colors and stunning engineered hardwood floors
- Natural light pours into the foyer from the transom windows and upgraded light fixture
- The wood with decorative metal railing on the staircase makes a statement
- The foyer gives easy access to both the living room & dining room, main stairs & stairs to the basement and coat closet
- From the foyer, pass through the glassed French doors on your left into the Formal Living Room
- The formal living room offers beautiful, engineered hardwood floors, recessed lighting and neutral colors
- Two oversized windows in the formal living room gives spectacular views of the parklike front yard
- The dining room offers plenty of space for a large table, hutch or China cabinet
- The dining room features engineered hardwood floors, a lovely chandelier, chair rail and tray ceiling
- The bay window gives an abundance of light into the dining room
- The open concept kitchen and foyer can easily be accessed from the dining room