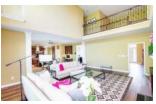

#### **Great Room**

- A two-story Great Room is conveniently located off the kitchen and is perfect for entertaining
- The Great Room features vaulted ceiling, recessed light, neutral color palette, engineered hardwood floor and ventless gas fireplace
- The enormous windows make the room feel bright & airy and give spectacular view of the backyard
- The great room is large enough to comfortably accommodate all your furniture and guests while entertaining