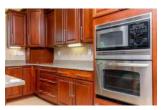

## **Kitchen and Dining Area**

- The Kitchen is designed with rich, warm-tone wood cabinetry, dressed in attractive hardware and finished with neutral granite countertops and a coordinating backsplash
- Stainless-steel refrigerator, oven, gas stove, dishwasher, and built-in microwave remain for your move-in ready convenience
- A window over the sink offers lovely views of the many mature trees in the backyard
- The kitchen offers an abundance of cabinetry and countertops
- The kitchen island with a gas stove and range hood, offers additional seating for breakfast or entertaining guests while cooking
- The kitchen showcases a built-in desk area with added storage
- Secondary stairs are in the kitchen to give useful access to the second level
- The kitchen area is rounded off with a sizeable dining area
- Several windows give views of the stunning backyard & brings in all the natural light
- Convenient, easy transition to the back deck through a large glass door