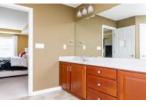

## **Kitchen and Dining Area**

- The Kitchen is designed with rich, warm-tone wood cabinetry, dressed in attractive hardware and finished with neutral granite countertops and a coordinating backsplash
- Stainless-steel refrigerator, oven, gas stove, dishwasher, and built-in microwave remain for your move-in ready convenience
- A window over the sink offers lovely views of the many mature trees in the backyard
- The kitchen offers an abundance of cabinetry and countertops
- The kitchen island with a gas stove and range hood, offers additional seating for breakfast or entertaining guests while cooking
- The kitchen showcases a built-in desk area with added storage
- Secondary stairs are in the kitchen to give useful access to the second level
- The kitchen area is rounded off with a sizeable dining area
- Several windows give views of the stunning backyard & brings in all the natural light
- Convenient, easy transition to the back deck through a large glass door