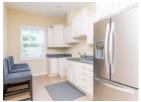

## **Kitchen and Dining Area**

- The Kitchen is designed with rich, warm-tone wood cabinetry, dressed in attractive hardware and finished with neutral granite countertops and a coordinating backsplash
- Stainless-steel refrigerator, oven, gas stove, dishwasher, and built-in microwave remain for your move-in ready convenience
- A window over the sink offers lovely views of the many mature trees in the backyard
- The kitchen offers an abundance of cabinetry and countertops
- The kitchen island with a gas stove and range hood, offers additional seating for breakfast or entertaining guests while cooking
- The kitchen showcases a built-in desk area with added storage
- Secondary stairs are in the kitchen to give useful access to the second level
- The kitchen area is rounded off with a sizeable dining area
- Several windows give views of the stunning backyard & brings in all the natural light
- Convenient, easy transition to the back deck through a large glass door