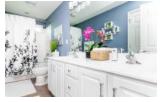

#### Main Level: Guest Bedroom and Full Bathroom

- A Guest Bedroom, Full Bathroom and additional storage closet are located off the Great Room
- Enter the Guest Bedroom through the French doors
- The guest bedroom features a chandelier fixture, engineered hardwood floors and ample closet space
- Two large windows provide plenty of additional light in the room
- The Full Bathroom offers a pedestal sink, tile floor and a glassed-in shower with a bench