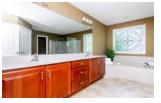

## **Kitchen and Dining Area**

- The Kitchen is designed with rich, warm-tone wood cabinetry, dressed in attractive hardware and finished with neutral granite countertops and a coordinating backsplash
- Stainless-steel refrigerator, oven, gas stove, dishwasher, and built-in microwave remain for your move-in ready convenience
- A window over the sink offers lovely views of the many mature trees in the backyard
- The kitchen offers an abundance of cabinetry and countertops
- The kitchen island with a gas stove and range hood, offers additional seating for breakfast or entertaining guests while cooking
- The kitchen showcases a built-in desk area with added storage
- Secondary stairs are in the kitchen to give useful access to the second level
- The kitchen area is rounded off with a sizeable dining area
- Several windows give views of the stunning backyard & brings in all the natural light
- Convenient, easy transition to the back deck through a large glass door