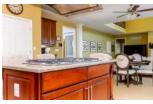

## Lower-Level Kitchen and Dining Area

- The lower-level kitchen is the perfect set up for an in-law's suite
- The tiled kitchen has quite a bit of cabinetry and counter area, with additional space for a bistro table or movable island
- The dining area is considerable enough to accommodate a sizeable table and perfect for entertaining
- Double glass doors give direct access to the covered patio