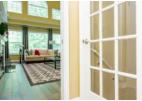

## Foyer, Formal Living Room and Formal Dining Room

- Enter the home through a spacious foyer that boasts neutral colors and stunning engineered hardwood floors
- Natural light pours into the foyer from the transom windows and upgraded light fixture
- The wood with decorative metal railing on the staircase makes a statement
- The foyer gives easy access to both the living room & dining room, main stairs & stairs to the basement and coat closet
- From the foyer, pass through the glassed French doors on your left into the Formal Living Room
- The formal living room offers beautiful, engineered hardwood floors, recessed lighting and neutral colors
- Two oversized windows in the formal living room gives spectacular views of the parklike front yard
- The dining room offers plenty of space for a large table, hutch or China cabinet
- The dining room features engineered hardwood floors, a lovely chandelier, chair rail and tray ceiling
- The bay window gives an abundance of light into the dining room
- The open concept kitchen and foyer can easily be accessed from the dining room