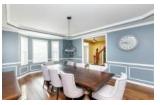

## Foyer, Formal Living Room and Formal Dining Room

- Enter the home through a spacious foyer that boasts neutral colors and stunning engineered hardwood floors
- Natural light pours into the foyer from the transom windows and upgraded light fixture
- The wood with decorative metal railing on the staircase makes a statement
- The foyer gives easy access to both the living room & dining room, main stairs & stairs to the basement and coat closet
- From the foyer, pass through the glassed French doors on your left into the Formal Living Room
- The formal living room offers beautiful, engineered hardwood floors, recessed lighting and neutral colors
- Two oversized windows in the formal living room gives spectacular views of the parklike front yard
- The dining room offers plenty of space for a large table, hutch or China cabinet
- The dining room features engineered hardwood floors, a lovely chandelier, chair rail and tray ceiling
- The bay window gives an abundance of light into the dining room
- The open concept kitchen and foyer can easily be accessed from the dining room