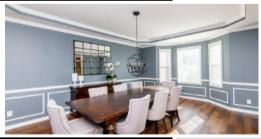

## Foyer, Formal Living Room and Formal Dining Room

- Enter the home through a spacious foyer that boasts neutral colors and stunning engineered hardwood floors
- Natural light pours into the foyer from the transom windows and upgraded light fixture
- The wood with decorative metal railing on the staircase makes a statement
- The foyer gives easy access to both the living room & dining room, main stairs & stairs to the basement and coat closet
- From the foyer, pass through the glassed French doors on your left into the Formal Living Room
- The formal living room offers beautiful, engineered hardwood floors, recessed lighting and neutral colors
- Two oversized windows in the formal living room gives spectacular views of the parklike front yard
- The dining room offers plenty of space for a large table, hutch or China cabinet
- The dining room features engineered hardwood floors, a lovely chandelier, chair rail and tray ceiling
- The bay window gives an abundance of light into the dining room
- The open concept kitchen and foyer can easily be accessed from the dining room