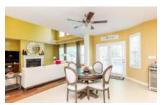

#### **Great Room**

- A two-story Great Room is conveniently located off the kitchen and is perfect for entertaining
- The Great Room features vaulted ceiling, recessed light, neutral color palette, engineered hardwood floor and ventless gas fireplace
- The enormous windows make the room feel bright & airy and give spectacular view of the backyard
- The great room is large enough to comfortably accommodate all your furniture and guests while entertaining