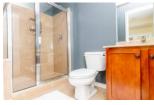

#### Main Level: Guest Bedroom and Full Bathroom

- A Guest Bedroom, Full Bathroom and additional storage closet are located off the Great Room
- Enter the Guest Bedroom through the French doors
- The guest bedroom features a chandelier fixture, engineered hardwood floors and ample closet space
- Two large windows provide plenty of additional light in the room
- The Full Bathroom offers a pedestal sink, tile floor and a glassed-in shower with a bench