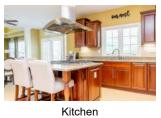

## **Kitchen and Dining Area**

- The Kitchen is designed with rich, warm-tone wood cabinetry, dressed in attractive hardware and finished with neutral granite countertops and a coordinating backsplash
- Stainless-steel refrigerator, oven, gas stove, dishwasher, and built-in microwave remain for your move-in ready convenience
- A window over the sink offers lovely views of the many mature trees in the backyard
- The kitchen offers an abundance of cabinetry and countertops
- The kitchen island with a gas stove and range hood, offers additional seating for breakfast or entertaining guests while cooking
- The kitchen showcases a built-in desk area with added storage
- Secondary stairs are in the kitchen to give useful access to the second level
- The kitchen area is rounded off with a sizeable dining area
- Several windows give views of the stunning backyard & brings in all the natural light
- Convenient, easy transition to the back deck through a large glass door