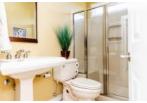

#### Main Level: Guest Bedroom and Full Bathroom

- A Guest Bedroom, Full Bathroom and additional storage closet are located off the Great Room
- Enter the Guest Bedroom through the French doors
- The guest bedroom features a chandelier fixture, engineered hardwood floors and ample closet space
- Two large windows provide plenty of additional light in the room
- The Full Bathroom offers a pedestal sink, tile floor and a glassed-in shower with a bench