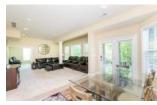

## Foyer, Formal Living Room and Formal Dining Room

- Enter the home through a spacious foyer that boasts neutral colors and stunning engineered hardwood floors
- Natural light pours into the foyer from the transom windows and upgraded light fixture
- The wood with decorative metal railing on the staircase makes a statement
- The foyer gives easy access to both the living room & dining room, main stairs & stairs to the basement and coat closet
- From the foyer, pass through the glassed French doors on your left into the Formal Living Room
- The formal living room offers beautiful, engineered hardwood floors, recessed lighting and neutral colors
- Two oversized windows in the formal living room gives spectacular views of the parklike front yard
- The dining room offers plenty of space for a large table, hutch or China cabinet
- The dining room features engineered hardwood floors, a lovely chandelier, chair rail and tray ceiling
- The bay window gives an abundance of light into the dining room
- The open concept kitchen and foyer can easily be accessed from the dining room

#### **Great Room**

- A two-story Great Room is conveniently located off the kitchen and is perfect for entertaining
- The Great Room features vaulted ceiling, recessed light, neutral color palette, engineered hardwood floor and ventless gas fireplace
- The enormous windows make the room feel bright & airy and give spectacular view of the backyard
- The great room is large enough to comfortably accommodate all your furniture and guests while entertaining