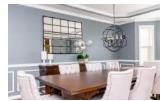

## Foyer, Formal Living Room and Formal Dining Room

- Enter the home through a spacious foyer that boasts neutral colors and stunning engineered hardwood floors
- Natural light pours into the foyer from the transom windows and upgraded light fixture
- The wood with decorative metal railing on the staircase makes a statement
- The foyer gives easy access to both the living room & dining room, main stairs & stairs to the basement and coat closet
- From the foyer, pass through the glassed French doors on your left into the Formal Living Room
- The formal living room offers beautiful, engineered hardwood floors, recessed lighting and neutral colors
- Two oversized windows in the formal living room gives spectacular views of the parklike front yard
- The dining room offers plenty of space for a large table, hutch or China cabinet
- The dining room features engineered hardwood floors, a lovely chandelier, chair rail and tray ceiling
- The bay window gives an abundance of light into the dining room
- The open concept kitchen and foyer can easily be accessed from the dining room