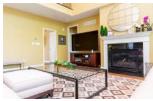

#### **Great Room**

- A two-story Great Room is conveniently located off the kitchen and is perfect for entertaining
- The Great Room features vaulted ceiling, recessed light, neutral color palette, engineered hardwood floor and ventless gas fireplace
- The enormous windows make the room feel bright & airy and give spectacular view of the backyard
- The great room is large enough to comfortably accommodate all your furniture and guests while entertaining