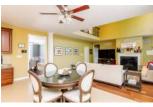

## Foyer, Formal Living Room and Formal Dining Room

- Enter the home through a spacious foyer that boasts neutral colors and stunning engineered hardwood floors
- Natural light pours into the foyer from the transom windows and upgraded light fixture
- The wood with decorative metal railing on the staircase makes a statement
- The foyer gives easy access to both the living room & dining room, main stairs & stairs to the basement and coat closet
- From the foyer, pass through the glassed French doors on your left into the Formal Living Room
- The formal living room offers beautiful, engineered hardwood floors, recessed lighting and neutral colors
- Two oversized windows in the formal living room gives spectacular views of the parklike front yard
- The dining room offers plenty of space for a large table, hutch or China cabinet
- The dining room features engineered hardwood floors, a lovely chandelier, chair rail and tray ceiling
- The bay window gives an abundance of light into the dining room
- The open concept kitchen and foyer can easily be accessed from the dining room

## **Kitchen and Dining Area**

- The Kitchen is designed with rich, warm-tone wood cabinetry, dressed in attractive hardware and finished with neutral granite countertops and a coordinating backsplash
- Stainless-steel refrigerator, oven, gas stove, dishwasher, and built-in microwave remain for your move-in ready convenience
- A window over the sink offers lovely views of the many mature trees in the backyard
- The kitchen offers an abundance of cabinetry and countertops
- The kitchen island with a gas stove and range hood, offers additional seating for breakfast or entertaining guests while cooking
- The kitchen showcases a built-in desk area with added storage
- Secondary stairs are in the kitchen to give useful access to the second level
- The kitchen area is rounded off with a sizeable dining area
- Several windows give views of the stunning backyard & brings in all the natural light
- Convenient, easy transition to the back deck through a large glass door