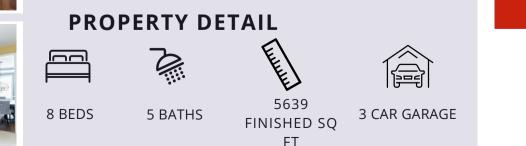

# 216 Keystone Court, Special Features

8 Bedrooms | 5 Baths | 5639 Total Finished Square Feet | 3 Car Garage Attached All Brick Home Located in The Cedars Subdivision