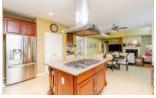

## **Kitchen and Dining Area**

- The Kitchen is designed with rich, warm-tone wood cabinetry, dressed in attractive hardware and finished with neutral granite countertops and a coordinating backsplash
- Stainless-steel refrigerator, oven, gas stove, dishwasher, and built-in microwave remain for your move-in ready convenience
- A window over the sink offers lovely views of the many mature trees in the backyard
- The kitchen offers an abundance of cabinetry and countertops
- The kitchen island with a gas stove and range hood, offers additional seating for breakfast or entertaining guests while cooking
- The kitchen showcases a built-in desk area with added storage
- Secondary stairs are in the kitchen to give useful access to the second level
- The kitchen area is rounded off with a sizeable dining area
- Several windows give views of the stunning backyard & brings in all the natural light
- Convenient, easy transition to the back deck through a large glass door