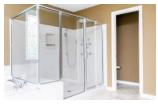

## **Upper-Level: Primary Bedroom and En Suite Full Bath**

- The primary bedroom boasts trey ceiling, well maintained carpeted floors, a modern ceiling light fixture, and serene views of yard
- The spacious primary bedroom will easily accommodate all your furniture
- Two large windows create a bright and airy environment
- The first expansive walk-in closet is a dream with custom built-in shelving and plenty of storage space for all your clothes and shoes
- The en suite bathroom is equipped with a sizeable double vanity with storage, tiled flooring, large decorative privacy window and sconce lighting
- Check out the glassed-in shower with bench and upgraded fixtures
- The separate jetted garden tub is perfect for soaking on a cold night
- A second large walk-in closet is in the en suite bathroom and has an abundance of storage space and custom-built ins