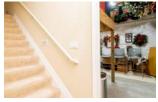

## Foyer, Formal Living Room and Formal Dining Room

- Enter the home through a spacious foyer that boasts neutral colors and stunning engineered hardwood floors
- Natural light pours into the foyer from the transom windows and upgraded light fixture
- The wood with decorative metal railing on the staircase makes a statement
- The foyer gives easy access to both the living room & dining room, main stairs & stairs to the basement and coat closet
- From the foyer, pass through the glassed French doors on your left into the Formal Living Room
- The formal living room offers beautiful, engineered hardwood floors, recessed lighting and neutral colors
- Two oversized windows in the formal living room gives spectacular views of the parklike front yard
- The dining room offers plenty of space for a large table, hutch or China cabinet
- The dining room features engineered hardwood floors, a lovely chandelier, chair rail and tray ceiling
- The bay window gives an abundance of light into the dining room
- The open concept kitchen and foyer can easily be accessed from the dining room