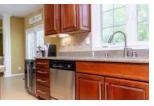

## **Kitchen and Dining Area**

- The Kitchen is designed with rich, warm-tone wood cabinetry, dressed in attractive hardware and finished with neutral granite countertops and a coordinating backsplash
- Stainless-steel refrigerator, oven, gas stove, dishwasher, and built-in microwave remain for your move-in ready convenience
- A window over the sink offers lovely views of the many mature trees in the backyard
- The kitchen offers an abundance of cabinetry and countertops
- The kitchen island with a gas stove and range hood, offers additional seating for breakfast or entertaining guests while cooking
- The kitchen showcases a built-in desk area with added storage
- Secondary stairs are in the kitchen to give useful access to the second level
- The kitchen area is rounded off with a sizeable dining area
- Several windows give views of the stunning backyard & brings in all the natural light
- Convenient, easy transition to the back deck through a large glass door