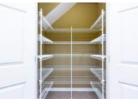

#### Lower-Level: Living Room and Additional Storage

- Gather with friends and family for movie night in the living room
- The basement features 9'8" ceiling height, well maintained carpeting, recess lighting, and multiple closets for storage
- A multitude of windows provides views of the backyard and patio, as well as bring in the natural light
- The unfinished portion of the basement has built in shelves and plenty of additional storage space