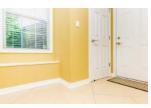

## Foyer, Formal Living Room and Formal Dining Room

- Enter the home through a spacious foyer that boasts neutral colors and stunning engineered hardwood floors
- Natural light pours into the foyer from the transom windows and upgraded light fixture
- The wood with decorative metal railing on the staircase makes a statement
- The foyer gives easy access to both the living room & dining room, main stairs & stairs to the basement and coat closet
- From the foyer, pass through the glassed French doors on your left into the Formal Living Room
- The formal living room offers beautiful, engineered hardwood floors, recessed lighting and neutral colors
- Two oversized windows in the formal living room gives spectacular views of the parklike front yard
- The dining room offers plenty of space for a large table, hutch or China cabinet
- The dining room features engineered hardwood floors, a lovely chandelier, chair rail and tray ceiling
- The bay window gives an abundance of light into the dining room
- The open concept kitchen and foyer can easily be accessed from the dining room