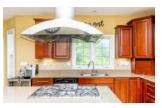

## **Kitchen and Dining Area**

- The Kitchen is designed with rich, warm-tone wood cabinetry, dressed in attractive hardware and finished with neutral granite countertops and a coordinating backsplash
- Stainless-steel refrigerator, oven, gas stove, dishwasher, and built-in microwave remain for your move-in ready convenience
- A window over the sink offers lovely views of the many mature trees in the backyard
- The kitchen offers an abundance of cabinetry and countertops
- The kitchen island with a gas stove and range hood, offers additional seating for breakfast or entertaining guests while cooking
- The kitchen showcases a built-in desk area with added storage
- Secondary stairs are in the kitchen to give useful access to the second level
- The kitchen area is rounded off with a sizeable dining area
- Several windows give views of the stunning backyard & brings in all the natural light
- Convenient, easy transition to the back deck through a large glass door