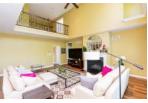

#### **Great Room**

- A two-story Great Room is conveniently located off the kitchen and is perfect for entertaining
- The Great Room features vaulted ceiling, recessed light, neutral color palette, engineered hardwood floor and ventless gas fireplace
- The enormous windows make the room feel bright & airy and give spectacular view of the backyard
- The great room is large enough to comfortably accommodate all your furniture and guests while entertaining