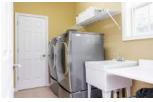

#### Laundry Room, Pantry and Garage Entry

- An oversized pantry with double doors and built-in shelving is centrally located in the kitchen check out all that storage space
- The laundry room is conveniently located near the secondary stairs off the kitchen and offers an extra storage closet and tile flooring
- Entry from the garage with a coat closet and built-in bench gives quick access to the kitchen