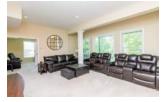

#### **Great Room**

- A two-story Great Room is conveniently located off the kitchen and is perfect for entertaining
- The Great Room features vaulted ceiling, recessed light, neutral color palette, engineered hardwood floor and ventless gas fireplace
- The enormous windows make the room feel bright & airy and give spectacular view of the backyard
- The great room is large enough to comfortably accommodate all your furniture and guests while entertaining