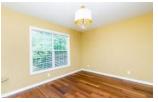

#### Main Level: Guest Bedroom and Full Bathroom

- A Guest Bedroom, Full Bathroom and additional storage closet are located off the Great Room
- Enter the Guest Bedroom through the French doors
- The guest bedroom features a chandelier fixture, engineered hardwood floors and ample closet space
- Two large windows provide plenty of additional light in the room
- The Full Bathroom offers a pedestal sink, tile floor and a glassed-in shower with a bench