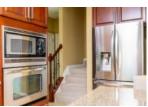

## **Kitchen and Dining Area**

- The Kitchen is designed with rich, warm-tone wood cabinetry, dressed in attractive hardware and finished with neutral granite countertops and a coordinating backsplash
- Stainless-steel refrigerator, oven, gas stove, dishwasher, and built-in microwave remain for your move-in ready convenience
- A window over the sink offers lovely views of the many mature trees in the backyard
- The kitchen offers an abundance of cabinetry and countertops
- The kitchen island with a gas stove and range hood, offers additional seating for breakfast or entertaining guests while cooking
- The kitchen showcases a built-in desk area with added storage
- Secondary stairs are in the kitchen to give useful access to the second level
- The kitchen area is rounded off with a sizeable dining area
- Several windows give views of the stunning backyard & brings in all the natural light
- Convenient, easy transition to the back deck through a large glass door

#### Laundry Room, Pantry and Garage Entry

- An oversized pantry with double doors and built-in shelving is centrally located in the kitchen check out all that storage space
- The laundry room is conveniently located near the secondary stairs off the kitchen and offers an extra storage closet and tile flooring
- Entry from the garage with a coat closet and built-in bench gives quick access to the kitchen