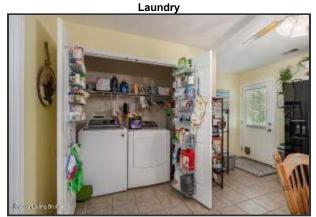

#### **Kitchen and Dining Area**

- The large eat-in kitchen boasts dual ceiling fans, ceramic tile flooring and an abundance of cabinet space
- Refrigerator, oven, built-in microwave, and dishwasher convey
- The large eat-in area is large enough for your table, China hutch and additional storage
- The window over the sink gives beautiful views of the back deck and Coxs Creek
- The laundry with storage area is centrally located in the kitchen area
- Shelves installed above the washer/dryer hook-ups provide additional storage space
- Access to the covered back deck is conveniently located in the kitchen

The window over the sink gives beautiful views of the back deck and Coxs Creek

The laundry with storage area is centrally located in the kitchen area

Kitchen and Dining Area

The large eat-in kitchen boasts dual ceiling fans, ceramic tile flooring and an abundance of cabinet space