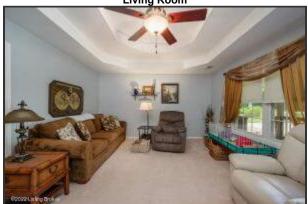

## **Entryway and Living Room**

- The oversized front door with stained glass window allowing for plenty of natural light
- Entryway flows directly into the open Living Room
- Living Room offers well maintained carpeting, ceiling fan fixture, double tray ceiling and a neutral color scheme
- Plenty of natural light flows inside through the large double windows
- This generously sized space is perfect for all your furniture
- Living Room flows nicely into the Kitchen Area for the ease of entertaining

Welcome to your next home sweet home!

Front of Home

Beautifully landscaped front yard provides loads of curb appeal

Living Room

Living Room offers well maintained carpeting, ceiling fan fixture, double tray ceiling and a neutral color scheme