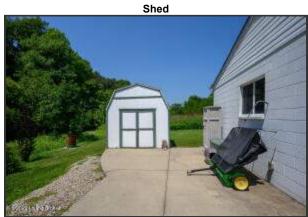

#### **Property Features**

- Detached, garage (24' x 24') with oversized garage door
- Plenty of storage throughout home
- Shed located near the garage offers plenty of storage space for yard and gardening tools
- Barn located on property
- Property is centrally located in the Highgrove community and directly backs up to Coxs Creek

**Covered Back Deck** 

Covered Back deck measures 10' x 12'

An abundance of mature trees provide shade on a hot summer day

Detached, garage (24' x 24') with oversized garage door

Shed located near the garage offers plenty of storage space for yard and gardening tools