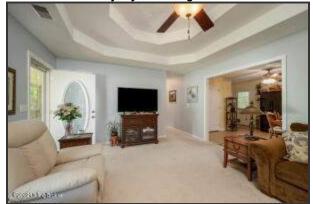

## **Entryway and Living Room**

- The oversized front door with stained glass window allowing for plenty of natural light
- Entryway flows directly into the open Living Room
- Living Room offers well maintained carpeting, ceiling fan fixture, double tray ceiling and a neutral color scheme
- Plenty of natural light flows inside through the large double windows
- This generously sized space is perfect for all your furniture
- Living Room flows nicely into the Kitchen Area for the ease of entertaining

Front of Home

Beautifully landscaped front yard provides loads of curb appeal

Entryway and Living Room

The oversized front door with stained glass window allowing for plenty of natural light and flows directly into the open Living Room