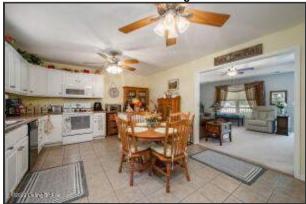

#### **Kitchen and Dining Area**

- The large eat-in kitchen boasts dual ceiling fans, ceramic tile flooring and an abundance of cabinet space
- Refrigerator, oven, built-in microwave, and dishwasher convey
- The large eat-in area is large enough for your table, China hutch and additional storage
- The window over the sink gives beautiful views of the back deck and Coxs Creek
- The laundry with storage area is centrally located in the kitchen area
- Shelves installed above the washer/dryer hook-ups provide additional storage space
- Access to the covered back deck is conveniently located in the kitchen

Plenty of natural light flows inside through the large double windows

Kitchen and Dining Area

The large eat-in area is large enough for your table, China hutch and additional storage

Kitchen and Dining Area

The window over the sink gives beautiful views of the back deck and Coxs Creek

The laundry with storage area is centrally located in the kitchen area

Kitchen and Dining Area

The large eat-in kitchen boasts dual ceiling fans, ceramic tile flooring and an abundance of cabinet space