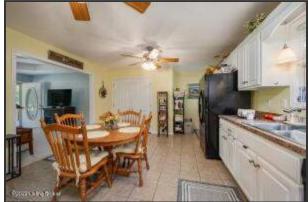

#### **Kitchen and Dining Area**

- The large eat-in kitchen boasts dual ceiling fans, ceramic tile flooring and an abundance of cabinet space
- Refrigerator, oven, built-in microwave, and dishwasher convey
- The large eat-in area is large enough for your table, China hutch and additional storage
- The window over the sink gives beautiful views of the back deck and Coxs Creek
- The laundry with storage area is centrally located in the kitchen area
- Shelves installed above the washer/dryer hook-ups provide additional storage space
- Access to the covered back deck is conveniently located in the kitchen

The window over the sink gives beautiful views of the back deck and Coxs Creek

The laundry with storage area is centrally located in the kitchen area

Kitchen and Dining Area

The large eat-in kitchen boasts dual ceiling fans, ceramic tile flooring and an abundance of cabinet space