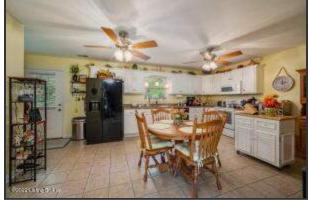

#### **Kitchen and Dining Area**

- The large eat-in kitchen boasts dual ceiling fans, ceramic tile flooring and an abundance of cabinet space
- Refrigerator, oven, built-in microwave, and dishwasher convey
- The large eat-in area is large enough for your table, China hutch and additional storage
- The window over the sink gives beautiful views of the back deck and Coxs Creek
- The laundry with storage area is centrally located in the kitchen area
- Shelves installed above the washer/dryer hook-ups provide additional storage space
- Access to the covered back deck is conveniently located in the kitchen

The window over the sink gives beautiful views of the back deck and Coxs Creek

The laundry with storage area is centrally located in the kitchen area

Kitchen and Dining Area

The large eat-in kitchen boasts dual ceiling fans, ceramic tile flooring and an abundance of cabinet space