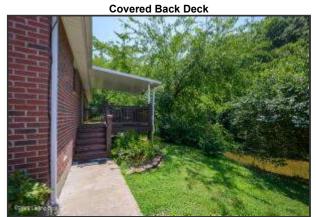

#### **Outdoor Living**

- Beautifully landscaped front yard provides loads of curb appeal
- An oversized covered front porch is the perfect spot to relax with book
- Covered back deck provides plenty of views of Coxs Creek
- The back deck can easily accommodate a grill and outdoor furniture
- An abundance of mature trees provide shade on a hot summer day

#### Second Additional Bedroom

Front Porch measures 46' x 8' Covered Back Deck

The back deck can easily accommodate a grill and outdoor furniture

**Covered Back Deck** 

Covered back deck provides plenty of views of Coxs Creek

**Covered Back Deck** 

Covered Back deck measures 10' x 12'

An abundance of mature trees provide shade on a hot summer day

Detached, garage (24' x 24') with oversized garage door

Shed located near the garage offers plenty of storage space for yard and gardening tools