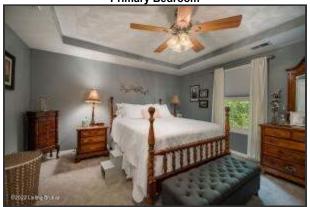

#### Primary Bedroom and En Suite Full Bath

- Spacious Primary Bedroom will easily accommodate all your bedroom furniture
- Stunning double tray ceilings give the bedroom a sophisticated touch
- A large double window lets in refreshing natural light
- En suite bath hosts a large vanity with storage, sconce lighting, tile flooring and shower/tub combo
- The large closet offers more than enough space for all your clothing and personal belongings

Kitchen

Access to the covered back deck is conveniently located in the kitchen

**Primary Bedroom** 

Stunning double tray ceilings give the bedroom a sophisticated touch

**Primary Bedroom** 

Primary En Suite

Spacious Primary Bedroom will easily accommodate all your bedroom furniture En suite bath hosts a large vanity with storage, sconce lighting, tile flooring and shower/tub combo

The first bedroom is the perfect space for a home office, guest room, or study area