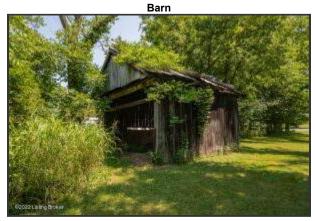

#### **Property Features**

- Detached, garage (24' x 24') with oversized garage door
- Plenty of storage throughout home
- Shed located near the garage offers plenty of storage space for yard and gardening tools
- Barn located on property
- Property is centrally located in the Highgrove community and directly backs up to Coxs Creek

**Aerial View of Property** 

Property is centrally located in the Highgrove community and directly backs up to Coxs Creek

**Aerial View of Property** 

Barn located on property

**Aerial View of Property** 