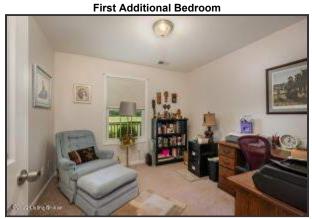

## Two Additional Bedrooms and Full Bath

- Each bedroom features a large closet, a neutral color palette and natural light
- The first bedroom is the perfect space for a home office, guest room, or study area
- The second bedroom is large enough to house all your bedroom furniture
- The full bath is easily accessible to the additional bedrooms
- Bathroom showcases a large vanity, modern light fixtures, and a shower/tub combo

Spacious Primary Bedroom will easily accommodate all your bedroom furniture En suite bath hosts a large vanity with storage, sconce lighting, tile flooring and shower/tub combo

The first bedroom is the perfect space for a home office, guest room, or study area