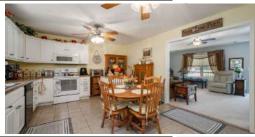

#### **Kitchen and Dining Area**

- The large eat-in kitchen boasts dual ceiling fans, ceramic tile flooring and an abundance of cabinet space
- Refrigerator, oven, built-in microwave, and dishwasher convey
- The large eat-in area is large enough for your table, China hutch and additional storage
- The window over the sink gives beautiful views of the back deck and Coxs Creek
- The laundry with storage area is centrally located in the kitchen area
- Shelves installed above the washer/dryer hook-ups provide additional storage space
- Access to the covered back deck is conveniently located in the kitchen

Plenty of natural light flows inside through the large double windows

Kitchen and Dining Area

The large eat-in area is large enough for your table, China hutch and additional storage

Kitchen and Dining Area

The window over the sink gives beautiful views of the back deck and Coxs Creek

The laundry with storage area is centrally located in the kitchen area

Kitchen and Dining Area

The large eat-in kitchen boasts dual ceiling fans, ceramic tile flooring and an abundance of cabinet space