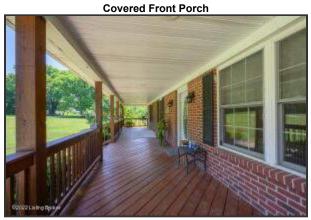

#### **Outdoor Living**

- Beautifully landscaped front yard provides loads of curb appeal
- An oversized covered front porch is the perfect spot to relax with book
- Covered back deck provides plenty of views of Coxs Creek
- The back deck can easily accommodate a grill and outdoor furniture
- An abundance of mature trees provide shade on a hot summer day

Bathroom showcases a large vanity, modern light fixtures, and a shower/tub combo

Each bedroom features a large closet, a neutral color palette and natural light

An oversized covered front porch is the perfect spot to relax with book