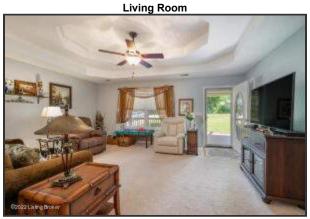

## **Entryway and Living Room**

- The oversized front door with stained glass window allowing for plenty of natural light
- Entryway flows directly into the open Living Room
- Living Room offers well maintained carpeting, ceiling fan fixture, double tray ceiling and a neutral color scheme
- Plenty of natural light flows inside through the large double windows
- This generously sized space is perfect for all your furniture
- Living Room flows nicely into the Kitchen Area for the ease of entertaining

Welcome to your next home sweet home!

Front of Home

Beautifully landscaped front yard provides loads of curb appeal

Living Room

Living Room offers well maintained carpeting, ceiling fan fixture, double tray ceiling and a neutral color scheme