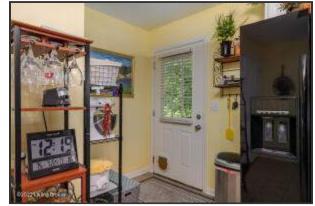

## **Entryway and Living Room**

- The oversized front door with stained glass window allowing for plenty of natural light
- Entryway flows directly into the open Living Room
- Living Room offers well maintained carpeting, ceiling fan fixture, double tray ceiling and a neutral color scheme
- Plenty of natural light flows inside through the large double windows
- This generously sized space is perfect for all your furniture
- Living Room flows nicely into the Kitchen Area for the ease of entertaining

#### **Kitchen and Dining Area**

- The large eat-in kitchen boasts dual ceiling fans, ceramic tile flooring and an abundance of cabinet space
- Refrigerator, oven, built-in microwave, and dishwasher convey
- The large eat-in area is large enough for your table, China hutch and additional storage
- The window over the sink gives beautiful views of the back deck and Coxs Creek
- The laundry with storage area is centrally located in the kitchen area
- Shelves installed above the washer/dryer hook-ups provide additional storage space
- Access to the covered back deck is conveniently located in the kitchen

Front of Home

Beautifully landscaped front yard provides loads of curb appeal

Entryway and Living Room

The oversized front door with stained glass window allowing for plenty of natural light and flows directly into the open Living Room