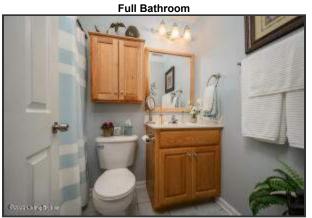

## Two Additional Bedrooms and Full Bath

- Each bedroom features a large closet, a neutral color palette and natural light
- The first bedroom is the perfect space for a home office, guest room, or study area
- The second bedroom is large enough to house all your bedroom furniture
- The full bath is easily accessible to the additional bedrooms
- Bathroom showcases a large vanity, modern light fixtures, and a shower/tub combo

Bathroom showcases a large vanity, modern light fixtures, and a shower/tub combo

Each bedroom features a large closet, a neutral color palette and natural light

An oversized covered front porch is the perfect spot to relax with book