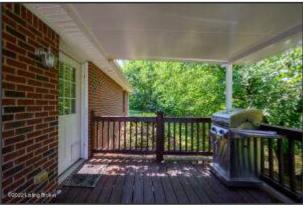

#### **Kitchen and Dining Area**

- The large eat-in kitchen boasts dual ceiling fans, ceramic tile flooring and an abundance of cabinet space
- Refrigerator, oven, built-in microwave, and dishwasher convey
- The large eat-in area is large enough for your table, China hutch and additional storage
- The window over the sink gives beautiful views of the back deck and Coxs Creek
- The laundry with storage area is centrally located in the kitchen area
- Shelves installed above the washer/dryer hook-ups provide additional storage space
- Access to the covered back deck is conveniently located in the kitchen

#### **Outdoor Living**

- Beautifully landscaped front yard provides loads of curb appeal
- An oversized covered front porch is the perfect spot to relax with book
- Covered back deck provides plenty of views of Coxs Creek
- The back deck can easily accommodate a grill and outdoor furniture
- An abundance of mature trees provide shade on a hot summer day

Kitchen

Access to the covered back deck is conveniently located in the kitchen

**Primary Bedroom** 

Stunning double tray ceilings give the bedroom a sophisticated touch

**Primary Bedroom** 

Primary En Suite

#### Second Additional Bedroom

Front Porch measures 46' x 8' Covered Back Deck

The back deck can easily accommodate a grill and outdoor furniture

**Covered Back Deck** 

Covered back deck provides plenty of views of Coxs Creek