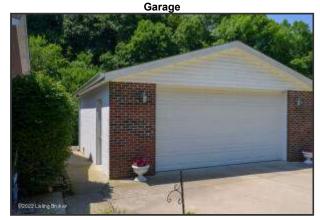

#### **Property Features**

- Detached, garage (24' x 24') with oversized garage door
- Plenty of storage throughout home
- Shed located near the garage offers plenty of storage space for yard and gardening tools
- Barn located on property
- Property is centrally located in the Highgrove community and directly backs up to Coxs Creek

**Covered Back Deck** 

Covered Back deck measures 10' x 12'

An abundance of mature trees provide shade on a hot summer day

Detached, garage (24' x 24') with oversized garage door

Shed located near the garage offers plenty of storage space for yard and gardening tools