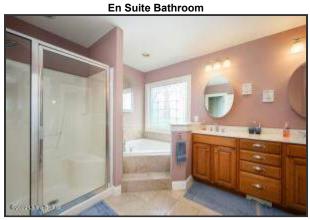

#### Main Level, Primary Bedroom & En Suite Bath

- The Primary Bedroom is truly stunning with well maintain carpeting, tray ceiling, crown molding, calming color palette and ceiling fan/light combo
- The bedroom hosts a large window with plantation shutters overlooking the back of the home
- A glass door gives private access to the back deck
- The sizeable Primary Bedroom can easily fit all your furniture
- En Suite bath features built in electric heater, tile flooring, sconce lighting, a dual sink vanity, a garden tub, separate shower area and walk-in master closet
- A large privacy window provides plenty of natural light
- Primary Bedroom hosts a generous walk-in closet with custom shelving

Main Level: Primary Bedroom

The Primary Bedroom is truly stunning with well maintain carpeting, tray ceiling, crown molding, calming color palette and ceiling fan/light combo

En Suite bath features built in electric heater, tile flooring, sconce lighting, a dual sink vanity, a garden tub, separate shower area and walk-in master closet

En Suite Bathroom

A large privacy window provides plenty of natural light

Stairway

Hard wood stairs to the second level of the home

Second Level: First Additional Bedroom

The first bedroom is the perfect space for a home office, guest room, or study area