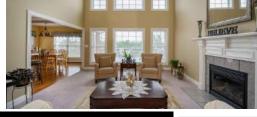

#### Great Room and Powder Room

- The Kitchen Area opens directly into the two-story Great Room
- The Great Room is the heartbeat of the home with well maintain carpeting, a neutral color scheme, several windows and a cozy gas fireplace
- The spacious great room is perfect for entertaining and will easily accommodate all your furniture

- The room is encompassed by enormous windows providing plenty of natural light
- A convenient half bath is located on the main level of the home and features hardwood flooring, a large custom single vanity with storage and an upgraded light fixture

Great Room

The Kitchen Area opens directly into the two-story Great Room

For Current Price Call (502)554-9749

Great Room

The Great Room is the heartbeat of the home with well maintain carpeting, a neutral color scheme, several windows and a cozy gas fireplace

The room is encompassed by enormous windows providing plenty of natural light

**Great Room** 

All the natural light

The spacious great room is perfect for entertaining and will easily accommodate all your furniture

Great Room

Check out all these wonderful windows

Powder Room

A convenient half bath is located on the main level of the home and features hardwood flooring, a large custom single vanity with storage and an upgraded light fixture