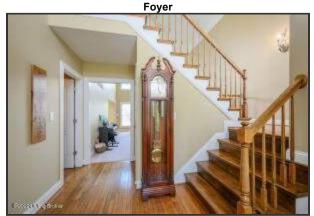

#### Foyer and Formal Dining Room

- As you enter the home you are greeted by an open staircase and a two-story Foyer with an intricate chandelier
- The oversized front door is framed by sidelights on either side and well-lit from the light fixtures
- An exuberant amount of natural light flows into the foyer through the transom windows and large window over the door
- This home boasts charming original hardwood flooring throughout the first floor
- To your left, you will enter the Formal Dining room complete with a tray ceiling, wainscotting and a beautiful chandelier
- This gathering space offers plenty of room for a generous table and dining furniture
- The double windows give amazing views flower beds in the front yard

As you enter the home you are greeted by an open staircase and a two-story Foyer with an intricate chandelier

Foyer

An exuberant amount of natural light flows into the foyer through the transom windows and large window over the door