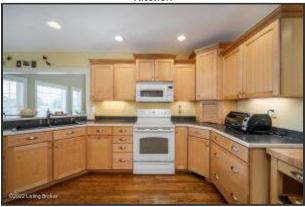

#### **Kitchen and Laundry Room**

- The Dining Room flows directly into the Kitchen for ease of service and entertaining
- The Kitchen is designed with custom, solid maple wood cabinetry, dressed in attractive hardware, deep star laminate countertops, undercabinet lighting and recessed lighting
- Kitchen boasts plenty of cabinetry and counter space for storage and kitchen prep
- Appliances convey for your move-in ready convenience including the refrigerator, dishwasher, built in microwave and stove
- The bar level countertop is perfect for breakfast in the morning or entertaining family while making dinner
- The kitchen is rounded off with an eat in kitchen area that is large enough to accommodate a table and additional furniture
- Double windows provide views of the sprawling back yard and lake
- Conveniently access the back deck from the glass door in the kitchen
- Cabinetry is fittingly installed above the washer/dryer hook-ups in the centrally locate laundry room

Kitchen

The Kitchen is designed with custom, solid maple wood cabinetry, dressed in attractive hardware, deep star laminate countertops, undercabinet lighting and recessed lighting

The bar level countertop is perfect for breakfast in the morning or entertaining family while making dinner

Cabinetry is fittingly installed above the washer/dryer hook-ups in the centrally locate laundry room

Kitchen boasts plenty of cabinetry and counter space for storage and kitchen prep

The kitchen is rounded off with an eat in kitchen area that is large enough to accommodate a table and additional furniture