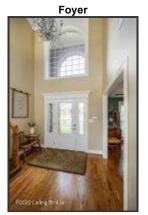

#### Foyer and Formal Dining Room

- As you enter the home you are greeted by an open staircase and a two-story Foyer with an intricate chandelier
- The oversized front door is framed by sidelights on either side and well-lit from the light fixtures
- An exuberant amount of natural light flows into the foyer through the transom windows and large window over the door
- This home boasts charming original hardwood flooring throughout the first floor
- To your left, you will enter the Formal Dining room complete with a tray ceiling, wainscotting and a beautiful chandelier
- This gathering space offers plenty of room for a generous table and dining furniture
- The double windows give amazing views flower beds in the front yard

As you enter the home you are greeted by an open staircase and a two-story Foyer with an intricate chandelier

Foyer

An exuberant amount of natural light flows into the foyer through the transom windows and large window over the door