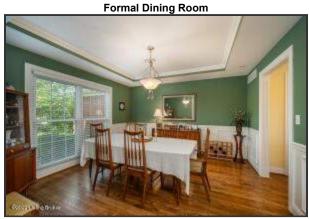

#### Foyer and Formal Dining Room

- As you enter the home you are greeted by an open staircase and a two-story Foyer with an intricate chandelier
- The oversized front door is framed by sidelights on either side and well-lit from the light fixtures
- An exuberant amount of natural light flows into the foyer through the transom windows and large window over the door
- This home boasts charming original hardwood flooring throughout the first floor
- To your left, you will enter the Formal Dining room complete with a tray ceiling, wainscotting and a beautiful chandelier
- This gathering space offers plenty of room for a generous table and dining furniture
- The double windows give amazing views flower beds in the front yard

To your left, you will enter the Formal Dining room complete with a tray ceiling, wainscotting and a beautiful chandelier

The double windows give amazing views flower beds in the front yard

This home boasts charming original hardwood flooring throughout the first floor

Formal Dining Room

This gathering space offers plenty of room for a generous table and dining furniture

Kitchen

The Dining Room flows directly into the Kitchen for ease of service and entertaining

For Current Price Call (502)554-9749