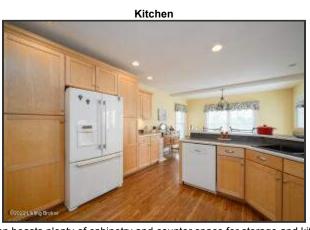

#### **Kitchen and Laundry Room**

- The Dining Room flows directly into the Kitchen for ease of service and entertaining
- The Kitchen is designed with custom, solid maple wood cabinetry, dressed in attractive hardware, deep star laminate countertops, undercabinet lighting and recessed lighting
- Kitchen boasts plenty of cabinetry and counter space for storage and kitchen prep
- Appliances convey for your move-in ready convenience including the refrigerator, dishwasher, built in microwave and stove
- The bar level countertop is perfect for breakfast in the morning or entertaining family while making dinner
- The kitchen is rounded off with an eat in kitchen area that is large enough to accommodate a table and additional furniture
- Double windows provide views of the sprawling back yard and lake
- Conveniently access the back deck from the glass door in the kitchen
- Cabinetry is fittingly installed above the washer/dryer hook-ups in the centrally locate laundry room

Kitchen

The Kitchen is designed with custom, solid maple wood cabinetry, dressed in attractive hardware, deep star laminate countertops, undercabinet lighting and recessed lighting

The bar level countertop is perfect for breakfast in the morning or entertaining family while making dinner

Cabinetry is fittingly installed above the washer/dryer hook-ups in the centrally locate laundry room

Kitchen boasts plenty of cabinetry and counter space for storage and kitchen prep

The kitchen is rounded off with an eat in kitchen area that is large enough to accommodate a table and additional furniture