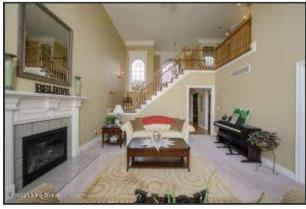

#### Foyer and Formal Dining Room

- As you enter the home you are greeted by an open staircase and a two-story Foyer with an intricate chandelier
- The oversized front door is framed by sidelights on either side and well-lit from the light fixtures
- An exuberant amount of natural light flows into the foyer through the transom windows and large window over the door
- This home boasts charming original hardwood flooring throughout the first floor
- To your left, you will enter the Formal Dining room complete with a tray ceiling, wainscotting and a beautiful chandelier
- This gathering space offers plenty of room for a generous table and dining furniture
- The double windows give amazing views flower beds in the front yard

#### Great Room and Powder Room

- The Kitchen Area opens directly into the two-story Great Room
- The Great Room is the heartbeat of the home with well maintain carpeting, a neutral color scheme, several windows and a cozy gas fireplace
- The spacious great room is perfect for entertaining and will easily accommodate all your furniture

- The room is encompassed by enormous windows providing plenty of natural light
- A convenient half bath is located on the main level of the home and features hardwood flooring, a large custom single vanity with storage and an upgraded light fixture

As you enter the home you are greeted by an open staircase and a two-story Foyer with an intricate chandelier

Foyer

An exuberant amount of natural light flows into the foyer through the transom windows and large window over the door

Great Room

The Kitchen Area opens directly into the two-story Great Room

For Current Price Call (502)554-9749

Great Room

The Great Room is the heartbeat of the home with well maintain carpeting, a neutral color scheme, several windows and a cozy gas fireplace

The room is encompassed by enormous windows providing plenty of natural light

**Great Room** 

All the natural light

The spacious great room is perfect for entertaining and will easily accommodate all your furniture

Great Room

Check out all these wonderful windows

Powder Room

A convenient half bath is located on the main level of the home and features hardwood flooring, a large custom single vanity with storage and an upgraded light fixture