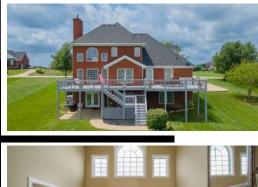

# 1+ Acre Situated in Goebel Crossing

Large Deck & Patio

370NevinLane.com

### 370 NEVIN LANE, FISHERVILLE

Front of Home

This meticulously maintained home is in the highly desirable Goebel Crossings neighborhood just 25 minutes from downtown Louisville

The driveway approaches the roomy two & a half car garage and offers extra space for turning around and parking

Aerial View of Home

Offers beautiful lake views and full lake access

Aerial View of Home

The home is surrounded by an enormous backyard for expansive greenspace and unlimited outdoor living