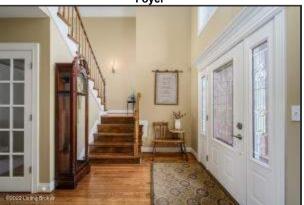

#### Foyer and Formal Dining Room

- As you enter the home you are greeted by an open staircase and a two-story Foyer with an intricate chandelier
- The oversized front door is framed by sidelights on either side and well-lit from the light fixtures
- An exuberant amount of natural light flows into the foyer through the transom windows and large window over the door
- This home boasts charming original hardwood flooring throughout the first floor
- To your left, you will enter the Formal Dining room complete with a tray ceiling, wainscotting and a beautiful chandelier
- This gathering space offers plenty of room for a generous table and dining furniture
- The double windows give amazing views flower beds in the front yard

As you enter the home you are greeted by an open staircase and a two-story Foyer with an intricate chandelier

Foyer

An exuberant amount of natural light flows into the foyer through the transom windows and large window over the door