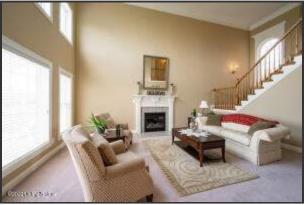

#### Great Room and Powder Room

- The Kitchen Area opens directly into the two-story Great Room
- The Great Room is the heartbeat of the home with well maintain carpeting, a neutral color scheme, several windows and a cozy gas fireplace
- The spacious great room is perfect for entertaining and will easily accommodate all your furniture

- The room is encompassed by enormous windows providing plenty of natural light
- A convenient half bath is located on the main level of the home and features hardwood flooring, a large custom single vanity with storage and an upgraded light fixture

Great Room

The Kitchen Area opens directly into the two-story Great Room

For Current Price Call (502)554-9749

Great Room

The Great Room is the heartbeat of the home with well maintain carpeting, a neutral color scheme, several windows and a cozy gas fireplace

The room is encompassed by enormous windows providing plenty of natural light

**Great Room** 

All the natural light

The spacious great room is perfect for entertaining and will easily accommodate all your furniture

Great Room

Check out all these wonderful windows

Powder Room

A convenient half bath is located on the main level of the home and features hardwood flooring, a large custom single vanity with storage and an upgraded light fixture