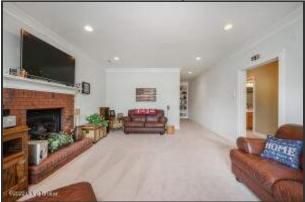

#### Great Room and Powder Room

- The Kitchen Area opens directly into the two-story Great Room
- The Great Room is the heartbeat of the home with well maintain carpeting, a neutral color scheme, several windows and a cozy gas fireplace
- The spacious great room is perfect for entertaining and will easily accommodate all your furniture

- The room is encompassed by enormous windows providing plenty of natural light
- A convenient half bath is located on the main level of the home and features hardwood flooring, a large custom single vanity with storage and an upgraded light fixture

Great Room

The Kitchen Area opens directly into the two-story Great Room

For Current Price Call (502)554-9749

Great Room

The Great Room is the heartbeat of the home with well maintain carpeting, a neutral color scheme, several windows and a cozy gas fireplace

The room is encompassed by enormous windows providing plenty of natural light

**Great Room** 

All the natural light

The spacious great room is perfect for entertaining and will easily accommodate all your furniture

Great Room

Check out all these wonderful windows

Powder Room

A convenient half bath is located on the main level of the home and features hardwood flooring, a large custom single vanity with storage and an upgraded light fixture