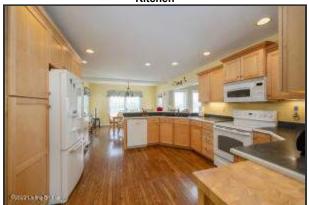

#### **Kitchen and Laundry Room**

- The Dining Room flows directly into the Kitchen for ease of service and entertaining
- The Kitchen is designed with custom, solid maple wood cabinetry, dressed in attractive hardware, deep star laminate countertops, undercabinet lighting and recessed lighting
- Kitchen boasts plenty of cabinetry and counter space for storage and kitchen prep
- Appliances convey for your move-in ready convenience including the refrigerator, dishwasher, built in microwave and stove
- The bar level countertop is perfect for breakfast in the morning or entertaining family while making dinner
- The kitchen is rounded off with an eat in kitchen area that is large enough to accommodate a table and additional furniture
- Double windows provide views of the sprawling back yard and lake
- Conveniently access the back deck from the glass door in the kitchen
- Cabinetry is fittingly installed above the washer/dryer hook-ups in the centrally locate laundry room

Kitchen

The Kitchen is designed with custom, solid maple wood cabinetry, dressed in attractive hardware, deep star laminate countertops, undercabinet lighting and recessed lighting

The bar level countertop is perfect for breakfast in the morning or entertaining family while making dinner

Cabinetry is fittingly installed above the washer/dryer hook-ups in the centrally locate laundry room

Kitchen boasts plenty of cabinetry and counter space for storage and kitchen prep

The kitchen is rounded off with an eat in kitchen area that is large enough to accommodate a table and additional furniture