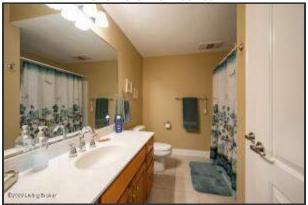

#### Lower Level: Family Room and Full Bathroom

- An amazing built-in bookshelf greets you at the bottom of the stairs to the lower level and makes the most perfect, cozy reading nook
- The finished lower level with 9' ceilings is incredibly spacious and presents a wealth of opportunities for space for Home Gym, Playroom, Hobby/Craft Space, and Second Family Room
- A second brick-encased, gas fireplace highlights the lower level
- Glass French doors bring in ample natural and gives direct access to the lower-level concrete patio
- Full Bath provides a shower/tub combination, built in electric heater, linen closet, sconce lighting, large mirror, oversized single vanity sink with storage and tile flooring

Lower Level: Family Room

A second brick-encased, gas fireplace highlights the lower level and Glass French doors bring in ample natural and gives direct access to the lower-level concrete patio

Lower Level: Full Bathroom

Full Bath provides a shower/tub combination, built in electric heater, linen closet, sconce lighting, large mirror, oversized single vanity sink with storage and tile flooring

Lower Level: Second Additional Bedroom