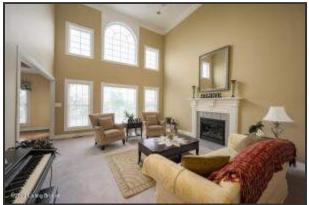

#### Great Room and Powder Room

- The Kitchen Area opens directly into the two-story Great Room
- The Great Room is the heartbeat of the home with well maintain carpeting, a neutral color scheme, several windows and a cozy gas fireplace
- The spacious great room is perfect for entertaining and will easily accommodate all your furniture

- The room is encompassed by enormous windows providing plenty of natural light
- A convenient half bath is located on the main level of the home and features hardwood flooring, a large custom single vanity with storage and an upgraded light fixture

Great Room

The Kitchen Area opens directly into the two-story Great Room

For Current Price Call (502)554-9749

Great Room

The Great Room is the heartbeat of the home with well maintain carpeting, a neutral color scheme, several windows and a cozy gas fireplace

The room is encompassed by enormous windows providing plenty of natural light

**Great Room** 

All the natural light

The spacious great room is perfect for entertaining and will easily accommodate all your furniture

Great Room

Check out all these wonderful windows

Powder Room

A convenient half bath is located on the main level of the home and features hardwood flooring, a large custom single vanity with storage and an upgraded light fixture