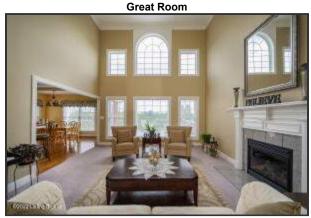

#### Great Room and Powder Room

- The Kitchen Area opens directly into the two-story Great Room
- The Great Room is the heartbeat of the home with well maintain carpeting, a neutral color scheme, several windows and a cozy gas fireplace
- The spacious great room is perfect for entertaining and will easily accommodate all your furniture

- The room is encompassed by enormous windows providing plenty of natural light
- A convenient half bath is located on the main level of the home and features hardwood flooring, a large custom single vanity with storage and an upgraded light fixture

Great Room

The Kitchen Area opens directly into the two-story Great Room

For Current Price Call (502)554-9749

Great Room

The Great Room is the heartbeat of the home with well maintain carpeting, a neutral color scheme, several windows and a cozy gas fireplace

The room is encompassed by enormous windows providing plenty of natural light

**Great Room** 

All the natural light

The spacious great room is perfect for entertaining and will easily accommodate all your furniture

Great Room

Check out all these wonderful windows

Powder Room

A convenient half bath is located on the main level of the home and features hardwood flooring, a large custom single vanity with storage and an upgraded light fixture