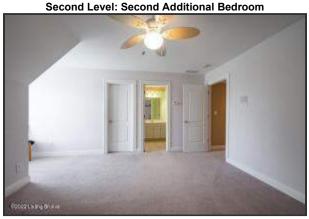

Second Level: Second Additional Bedroom

The Second Bedroom features a ceiling fan, walk in closet and a sizeable window overlooking the back yard

Second Level: Third Additional Bedroom

The Third Bedroom features a large closet, neutral color schedule and ceiling fan fixture