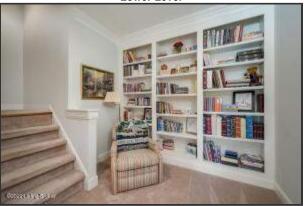

#### Lower Level: Family Room and Full Bathroom

- An amazing built-in bookshelf greets you at the bottom of the stairs to the lower level and makes the most perfect, cozy reading nook
- The finished lower level with 9' ceilings is incredibly spacious and presents a wealth of opportunities for space for Home Gym, Playroom, Hobby/Craft Space, and Second Family Room
- A second brick-encased, gas fireplace highlights the lower level
- Glass French doors bring in ample natural and gives direct access to the lower-level concrete patio
- Full Bath provides a shower/tub combination, built in electric heater, linen closet, sconce lighting, large mirror, oversized single vanity sink with storage and tile flooring

#### For Current Price Call (502)554-9749

Lower Level

An amazing built-in bookshelf greets you at the bottom of the stairs to the lower level and makes the most perfect, cozy reading nook

Lower Level: Family Room