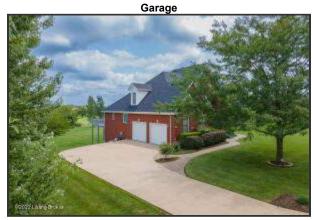

#### **Property Features**

- This well maintained home is in the highly desirable Goebel Crossings neighborhood just 25 minutes from downtown Louisville
- Curb appeal abounds- the home is highlighted beautiful landscaping, large, curved entry way and perfectly placed arch top windows
- The driveway approaches the roomy two & a half car garage and offers extra space for turning around and parking
- Offers beautiful lake views and full lake access
- Roof replaced in the last year
- The home features dual zoned HVAC for the 1<sup>st</sup> and 2<sup>nd</sup> floors
- Additional updates include Water filtration system and a reverse osmosis drinking water system, central vac system, intercom system and alarm system

Front of Home

This meticulously maintained home is in the highly desirable Goebel Crossings neighborhood just 25 minutes from downtown Louisville

The driveway approaches the roomy two & a half car garage and offers extra space for turning around and parking

and can easily fit all your furniture

For Current Price Call (502)554-9749

Garage

The large 2 and a half car garage offers plenty of storage

Back Deck

The deck is spacious enough to easily accommodate your outdoor table, lounging furniture & grill and provides majestic postcard views of the extensive yard & lake