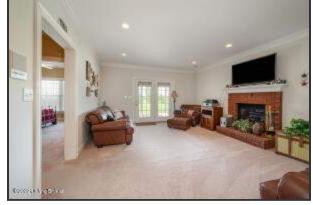

#### Lower Level: Family Room and Full Bathroom

- An amazing built-in bookshelf greets you at the bottom of the stairs to the lower level and makes the most perfect, cozy reading nook
- The finished lower level with 9' ceilings is incredibly spacious and presents a wealth of opportunities for space for Home Gym, Playroom, Hobby/Craft Space, and Second Family Room
- A second brick-encased, gas fireplace highlights the lower level
- Glass French doors bring in ample natural and gives direct access to the lower-level concrete patio
- Full Bath provides a shower/tub combination, built in electric heater, linen closet, sconce lighting, large mirror, oversized single vanity sink with storage and tile flooring

#### For Current Price Call (502)554-9749

Lower Level

An amazing built-in bookshelf greets you at the bottom of the stairs to the lower level and makes the most perfect, cozy reading nook

Lower Level: Family Room

Lower Level: Family Room

A second brick-encased, gas fireplace highlights the lower level and Glass French doors bring in ample natural and gives direct access to the lower-level concrete patio

Lower Level: Full Bathroom