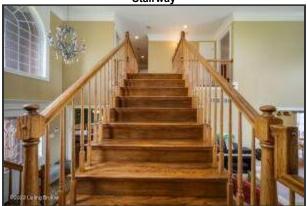

#### Foyer and Formal Dining Room

- As you enter the home you are greeted by an open staircase and a two-story Foyer with an intricate chandelier
- The oversized front door is framed by sidelights on either side and well-lit from the light fixtures
- An exuberant amount of natural light flows into the foyer through the transom windows and large window over the door
- This home boasts charming original hardwood flooring throughout the first floor
- To your left, you will enter the Formal Dining room complete with a tray ceiling, wainscotting and a beautiful chandelier
- This gathering space offers plenty of room for a generous table and dining furniture
- The double windows give amazing views flower beds in the front yard

As you enter the home you are greeted by an open staircase and a two-story Foyer with an intricate chandelier

Foyer

An exuberant amount of natural light flows into the foyer through the transom windows and large window over the door

En Suite Bathroom

A large privacy window provides plenty of natural light

Stairway

Hard wood stairs to the second level of the home

Second Level: First Additional Bedroom

The first bedroom is the perfect space for a home office, guest room, or study area