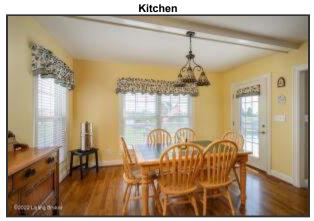

#### Foyer and Formal Dining Room

- As you enter the home you are greeted by an open staircase and a two-story Foyer with an intricate chandelier
- The oversized front door is framed by sidelights on either side and well-lit from the light fixtures
- An exuberant amount of natural light flows into the foyer through the transom windows and large window over the door
- This home boasts charming original hardwood flooring throughout the first floor
- To your left, you will enter the Formal Dining room complete with a tray ceiling, wainscotting and a beautiful chandelier
- This gathering space offers plenty of room for a generous table and dining furniture
- The double windows give amazing views flower beds in the front yard

To your left, you will enter the Formal Dining room complete with a tray ceiling, wainscotting and a beautiful chandelier

The double windows give amazing views flower beds in the front yard

This home boasts charming original hardwood flooring throughout the first floor

Formal Dining Room

This gathering space offers plenty of room for a generous table and dining furniture

Kitchen

The Dining Room flows directly into the Kitchen for ease of service and entertaining

For Current Price Call (502)554-9749