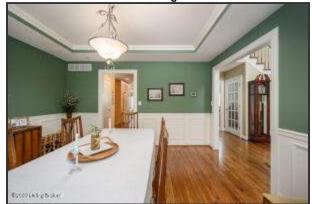

#### Foyer and Formal Dining Room

- As you enter the home you are greeted by an open staircase and a two-story Foyer with an intricate chandelier
- The oversized front door is framed by sidelights on either side and well-lit from the light fixtures
- An exuberant amount of natural light flows into the foyer through the transom windows and large window over the door
- This home boasts charming original hardwood flooring throughout the first floor
- To your left, you will enter the Formal Dining room complete with a tray ceiling, wainscotting and a beautiful chandelier
- This gathering space offers plenty of room for a generous table and dining furniture
- The double windows give amazing views flower beds in the front yard

To your left, you will enter the Formal Dining room complete with a tray ceiling, wainscotting and a beautiful chandelier

The double windows give amazing views flower beds in the front yard

This home boasts charming original hardwood flooring throughout the first floor

Formal Dining Room

This gathering space offers plenty of room for a generous table and dining furniture

Kitchen

The Dining Room flows directly into the Kitchen for ease of service and entertaining

For Current Price Call (502)554-9749