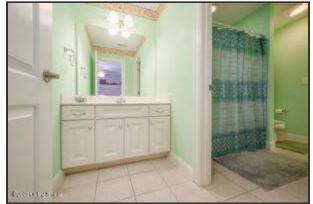

The Second Bedroom is large enough to be used as a flex space or playroom

Second Level: Full Bathroom

Large Jack n Jill style bathroom with a single sink vanity with storage, built in electric heater, tile flooring, sconce lighting and shower/tub combo

Second Level: Full Bathroom

A door separating the bathroom from the sink provides additional privacy