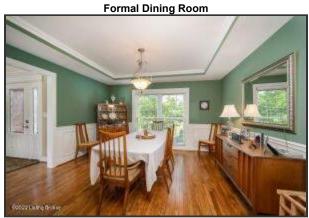

#### Foyer and Formal Dining Room

- As you enter the home you are greeted by an open staircase and a two-story Foyer with an intricate chandelier
- The oversized front door is framed by sidelights on either side and well-lit from the light fixtures
- An exuberant amount of natural light flows into the foyer through the transom windows and large window over the door
- This home boasts charming original hardwood flooring throughout the first floor
- To your left, you will enter the Formal Dining room complete with a tray ceiling, wainscotting and a beautiful chandelier
- This gathering space offers plenty of room for a generous table and dining furniture
- The double windows give amazing views flower beds in the front yard

To your left, you will enter the Formal Dining room complete with a tray ceiling, wainscotting and a beautiful chandelier

The double windows give amazing views flower beds in the front yard

This home boasts charming original hardwood flooring throughout the first floor

Formal Dining Room

This gathering space offers plenty of room for a generous table and dining furniture

Kitchen

The Dining Room flows directly into the Kitchen for ease of service and entertaining

For Current Price Call (502)554-9749