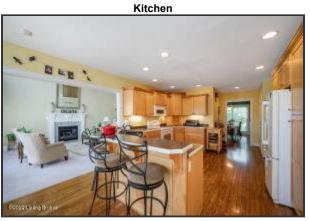

#### **Kitchen and Laundry Room**

- The Dining Room flows directly into the Kitchen for ease of service and entertaining
- The Kitchen is designed with custom, solid maple wood cabinetry, dressed in attractive hardware, deep star laminate countertops, undercabinet lighting and recessed lighting
- Kitchen boasts plenty of cabinetry and counter space for storage and kitchen prep
- Appliances convey for your move-in ready convenience including the refrigerator, dishwasher, built in microwave and stove
- The bar level countertop is perfect for breakfast in the morning or entertaining family while making dinner
- The kitchen is rounded off with an eat in kitchen area that is large enough to accommodate a table and additional furniture
- Double windows provide views of the sprawling back yard and lake
- Conveniently access the back deck from the glass door in the kitchen
- Cabinetry is fittingly installed above the washer/dryer hook-ups in the centrally locate laundry room

Kitchen

The Kitchen is designed with custom, solid maple wood cabinetry, dressed in attractive hardware, deep star laminate countertops, undercabinet lighting and recessed lighting

The bar level countertop is perfect for breakfast in the morning or entertaining family while making dinner

Cabinetry is fittingly installed above the washer/dryer hook-ups in the centrally locate laundry room

Kitchen boasts plenty of cabinetry and counter space for storage and kitchen prep

The kitchen is rounded off with an eat in kitchen area that is large enough to accommodate a table and additional furniture