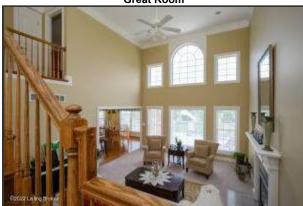

#### Great Room and Powder Room

- The Kitchen Area opens directly into the two-story Great Room
- The Great Room is the heartbeat of the home with well maintain carpeting, a neutral color scheme, several windows and a cozy gas fireplace
- The spacious great room is perfect for entertaining and will easily accommodate all your furniture

- The room is encompassed by enormous windows providing plenty of natural light
- A convenient half bath is located on the main level of the home and features hardwood flooring, a large custom single vanity with storage and an upgraded light fixture

Great Room

The Kitchen Area opens directly into the two-story Great Room

For Current Price Call (502)554-9749

Great Room

The Great Room is the heartbeat of the home with well maintain carpeting, a neutral color scheme, several windows and a cozy gas fireplace

The room is encompassed by enormous windows providing plenty of natural light

**Great Room** 

All the natural light

The spacious great room is perfect for entertaining and will easily accommodate all your furniture

Great Room

Check out all these wonderful windows

Powder Room

A convenient half bath is located on the main level of the home and features hardwood flooring, a large custom single vanity with storage and an upgraded light fixture