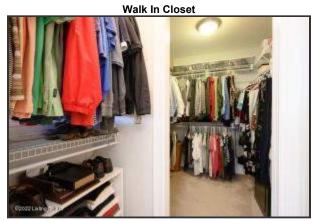

#### Main Level, Primary Bedroom & En Suite Bath

- The Primary Bedroom is truly stunning with well maintain carpeting, tray ceiling, crown molding, calming color palette and ceiling fan/light combo
- The bedroom hosts a large window with plantation shutters overlooking the back of the home
- A glass door gives private access to the back deck
- The sizeable Primary Bedroom can easily fit all your furniture
- En Suite bath features built in electric heater, tile flooring, sconce lighting, a dual sink vanity, a garden tub, separate shower area and walk-in master closet
- A large privacy window provides plenty of natural light
- Primary Bedroom hosts a generous walk-in closet with custom shelving