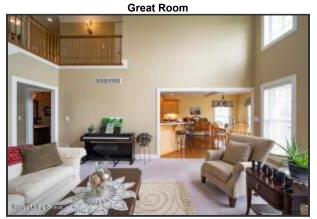

#### Great Room and Powder Room

- The Kitchen Area opens directly into the two-story Great Room
- The Great Room is the heartbeat of the home with well maintain carpeting, a neutral color scheme, several windows and a cozy gas fireplace
- The spacious great room is perfect for entertaining and will easily accommodate all your furniture

- The room is encompassed by enormous windows providing plenty of natural light
- A convenient half bath is located on the main level of the home and features hardwood flooring, a large custom single vanity with storage and an upgraded light fixture

Great Room

The Kitchen Area opens directly into the two-story Great Room

For Current Price Call (502)554-9749

Great Room

The Great Room is the heartbeat of the home with well maintain carpeting, a neutral color scheme, several windows and a cozy gas fireplace

The room is encompassed by enormous windows providing plenty of natural light

**Great Room** 

All the natural light

The spacious great room is perfect for entertaining and will easily accommodate all your furniture

Great Room

Check out all these wonderful windows

Powder Room

A convenient half bath is located on the main level of the home and features hardwood flooring, a large custom single vanity with storage and an upgraded light fixture