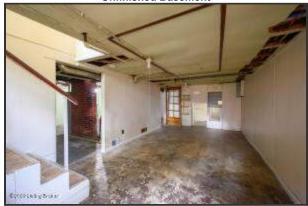

#### **Unfinished Basement**

- This is the ideal space for additional storage or a multi-purpose room
- Laundry hook-ups and the hot water heater are located in the unfinished basement

Built-in shelving offers a spot for additional storage or displaying decorative knick-knacks

Third Bedroom

Windows invite in refreshing natural light

Stairway to Lower Level

Stairway to lower level available off the kitchen Unfinished Basement

Could be used as a multi-purpose room

This spacious loft-style bedroom will easily accommodate all your furniture

**Unfinished Basement** 

This is the ideal space for additional storage

Laundry hook-ups and the hot water heater are located in the unfinished basement