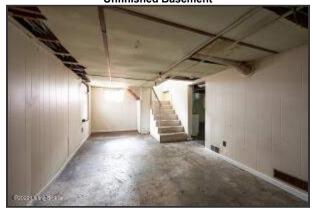

#### **Unfinished Basement**

- This is the ideal space for additional storage or a multi-purpose room
- Laundry hook-ups and the hot water heater are located in the unfinished basement

Could be used as a multi-purpose room

This spacious loft-style bedroom will easily accommodate all your furniture

**Unfinished Basement** 

This is the ideal space for additional storage

Laundry hook-ups and the hot water heater are located in the unfinished basement