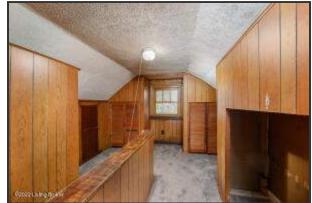

#### Second Level: Third Bedroom

- This spacious loft-style bedroom will easily accommodate all your furniture
- Ample closet space is available
- Built-in shelving offers a spot for additional storage or displaying decorative knick-knacks
- Windows invite in refreshing natural light

Built-in shelving offers a spot for additional storage or displaying decorative knick-knacks

Third Bedroom

Windows invite in refreshing natural light

Stairway to Lower Level

Stairway to lower level available off the kitchen Unfinished Basement

Could be used as a multi-purpose room

This spacious loft-style bedroom will easily accommodate all your furniture

**Unfinished Basement** 

This is the ideal space for additional storage

Laundry hook-ups and the hot water heater are located in the unfinished basement