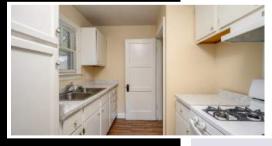

#### Kitchen

- Kitchen hosts lovely new wood laminate flooring
- Kitchen offers an abundance of white cabinetry and beautiful new countertops
- Appliances convey for move-in ready convenience
- A window above the sink brightens up the room
- Access to the basement is available off the kitchen

Kitchen offers an abundance of white cabinetry and beautiful new countertops

Both bedrooms feature neutral colors and carpeted flooring

Kitchen hosts lovely new wood laminate flooring

Kitchen

Appliances convey for move-in ready convenience First Bedroom