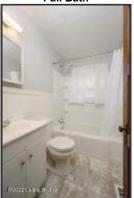

#### First and Second Bedroom & Full Bath

- Both bedrooms feature neutral colors and carpeted flooring
- Windows offer plenty of natural light to both rooms
- Closets offer space for personal belongings
- Both bedrooms have easy access to the full bathroom which features vinyl flooring, a single vanity with storage, and a shower/tub combo

Closets offer space for personal belongings

Full Bath

Both bedrooms have easy access to the full bathroom - which features vinyl flooring, a single vanity with storage, and a shower/tub combo

Second Bedroom