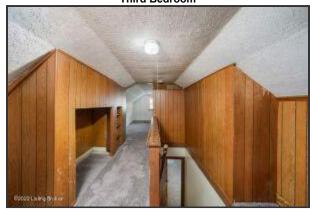

#### Second Level: Third Bedroom

- This spacious loft-style bedroom will easily accommodate all your furniture
- Ample closet space is available
- Built-in shelving offers a spot for additional storage or displaying decorative knick-knacks
- Windows invite in refreshing natural light

Both bedrooms feature neutral colors and carpeted flooring
Third Bedroom

Ample closet space is available

Windows offer plenty of natural light to both rooms

Stairway

Carpeted stairs to upper level

**Third Bedroom** 

Built-in shelving offers a spot for additional storage or displaying decorative knick-knacks

Third Bedroom

Windows invite in refreshing natural light

Stairway to Lower Level

Stairway to lower level available off the kitchen Unfinished Basement

Could be used as a multi-purpose room

This spacious loft-style bedroom will easily accommodate all your furniture

**Unfinished Basement** 

This is the ideal space for additional storage

Laundry hook-ups and the hot water heater are located in the unfinished basement