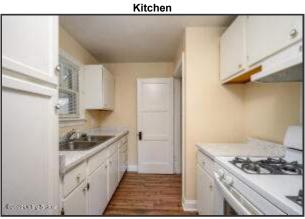

#### Kitchen

- Kitchen hosts lovely new wood laminate flooring
- Kitchen offers an abundance of white cabinetry and beautiful new countertops
- Appliances convey for move-in ready convenience
- A window above the sink brightens up the room
- Access to the basement is available off the kitchen

Kitchen offers an abundance of white cabinetry and beautiful new countertops

Both bedrooms feature neutral colors and carpeted flooring

Kitchen hosts lovely new wood laminate flooring

Kitchen

Appliances convey for move-in ready convenience First Bedroom