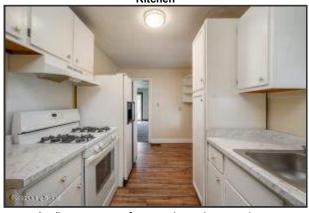

#### Kitchen

- Kitchen hosts lovely new wood laminate flooring
- Kitchen offers an abundance of white cabinetry and beautiful new countertops
- Appliances convey for move-in ready convenience
- A window above the sink brightens up the room
- Access to the basement is available off the kitchen