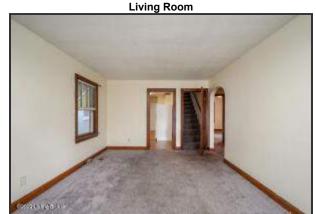

#### **Living Room**

- Carpeted flooring and a neutral color pallet welcome you into the home
- Living room offers ample space for all your furniture
- Natural light flows in from the storm door and the large windows
- Living room provides seamless transitions to the other areas of the home

The large covered front porch is the perfect place to enjoy a morning cup of coffee

Living Room

Living room offers ample space for all your furniture

Living Room

Natural light flows in from the storm door and the large windows