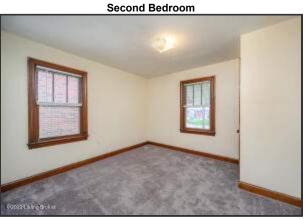

#### First and Second Bedroom & Full Bath

- Both bedrooms feature neutral colors and carpeted flooring
- Windows offer plenty of natural light to both rooms
- Closets offer space for personal belongings
- Both bedrooms have easy access to the full bathroom which features vinyl flooring, a single vanity with storage, and a shower/tub combo

Closets offer space for personal belongings

Full Bath

Both bedrooms have easy access to the full bathroom - which features vinyl flooring, a single vanity with storage, and a shower/tub combo

Second Bedroom