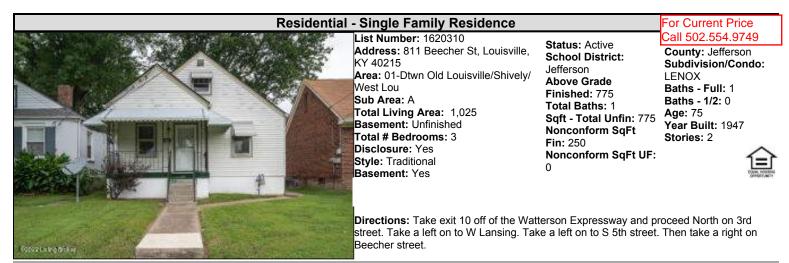

| Room<br>Name     | Level   | Widt        | hLengt                | hRemarks                 |                               |                                   |                 |                | Basement:<br>Construction:<br>Cooling:<br>Exterior: | Unfinished<br>Frame - Wo<br>Central Air<br>Patio; Porc | , <b>,</b>                    |                          |
|------------------|---------|-------------|-----------------------|--------------------------|-------------------------------|-----------------------------------|-----------------|----------------|-----------------------------------------------------|--------------------------------------------------------|-------------------------------|--------------------------|
| Living<br>Room   | First   | 11.5        | 15                    | New Roof -               | 2022!                         |                                   |                 | (Fin) (UF)     | Fencing:<br>Heating:                                | Chain Link                                             | Natural Cas                   |                          |
| Bedroom          | First   | 11          | 11.25                 | Spacious b               | edroom a                      | nd closets                        | AG              | 775 0          | Lot Description:                                    |                                                        | Natural Gas<br>evel; Sidewalk |                          |
| Full<br>Bathroom | First   | 7           | 5                     | Updated 20               | 22!                           |                                   | BG<br>NC        | 0 775<br>250 0 | Garage/Parking:<br>Garage:                          | None<br>No                                             | ,                             |                          |
| Bedroom          | First   | 10.25       | 5 11                  | New Water                | Heater in                     | stalled 2022!                     | Total           | 1.025775       |                                                     | Shingle                                                |                               |                          |
| Kitchen          | First   | 7           | 15                    | Check out t<br>New Count |                               | loors and                         | -               | List Agent     | Utilities:                                          | Electricity C<br>Public Wate                           |                               | l:Natural; Public Sewer; |
| Bedroom          | Secon   | d10         | 25.5                  | Brand New                | HVAC S                        | ystem - 2021                      |                 |                | M Struct Flood<br>Plain:                            | No                                                     |                               |                          |
| Total # of       | f Room  | <b>s:</b> 5 | <b>First F</b><br>Yes | loor PBR:                | First<br>Floor<br>Laund<br>No | Laundry Level:<br>Basement<br>ry: |                 | osets Leve     | el 1: 3 Level 2: 1                                  | #                                                      | Fireplaces                    |                          |
|                  |         |             |                       | Lo                       | t SF Sou                      | rce: PVA                          |                 |                | Acres: 0.1                                          | S                                                      | old As-Is: No                 |                          |
| HOA Y/N          | : No    |             |                       | \$0                      |                               |                                   |                 |                |                                                     |                                                        |                               |                          |
| Condo Fe         | eatures | :           |                       |                          |                               |                                   |                 |                |                                                     |                                                        |                               |                          |
| Farm Fea         | atures: |             |                       |                          |                               |                                   |                 |                |                                                     |                                                        |                               |                          |
| City Tax:        | of reco | rd          | С                     | ounty Tax:               | of record                     | Deed E                            | <b>3k:</b> 7698 | Pa             | #: 0996 Block                                       | <b>:</b> 052H                                          | Lot: 0115                     | Sub-Lot: 0000            |