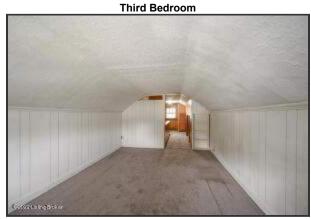

#### Second Level: Third Bedroom

- This spacious loft-style bedroom will easily accommodate all your furniture
- Ample closet space is available
- Built-in shelving offers a spot for additional storage or displaying decorative knick-knacks
- Windows invite in refreshing natural light

Both bedrooms feature neutral colors and carpeted flooring
Third Bedroom

Ample closet space is available

Windows offer plenty of natural light to both rooms

Stairway

Carpeted stairs to upper level

**Third Bedroom** 

Built-in shelving offers a spot for additional storage or displaying decorative knick-knacks

Third Bedroom

Windows invite in refreshing natural light

Stairway to Lower Level

Stairway to lower level available off the kitchen Unfinished Basement