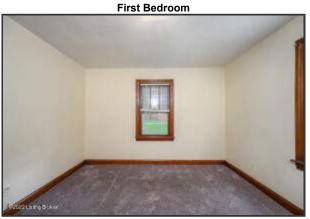

#### First and Second Bedroom & Full Bath

- Both bedrooms feature neutral colors and carpeted flooring
- Windows offer plenty of natural light to both rooms
- Closets offer space for personal belongings
- Both bedrooms have easy access to the full bathroom which features vinyl flooring, a single vanity with storage, and a shower/tub combo