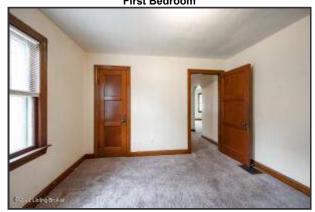

#### First and Second Bedroom & Full Bath

- Both bedrooms feature neutral colors and carpeted flooring
- Windows offer plenty of natural light to both rooms
- Closets offer space for personal belongings
- Both bedrooms have easy access to the full bathroom which features vinyl flooring, a single vanity with storage, and a shower/tub combo