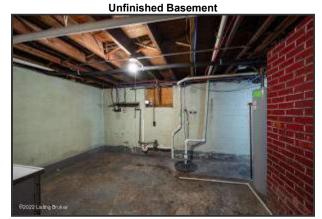

#### **Unfinished Basement**

- This is the ideal space for additional storage or a multi-purpose room
- Laundry hook-ups and the hot water heater are located in the unfinished basement

Could be used as a multi-purpose room

This spacious loft-style bedroom will easily accommodate all your furniture

**Unfinished Basement** 

This is the ideal space for additional storage

Laundry hook-ups and the hot water heater are located in the unfinished basement