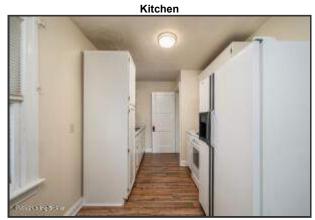

#### Kitchen

- Kitchen hosts lovely new wood laminate flooring
- Kitchen offers an abundance of white cabinetry and beautiful new countertops
- Appliances convey for move-in ready convenience
- A window above the sink brightens up the room
- Access to the basement is available off the kitchen