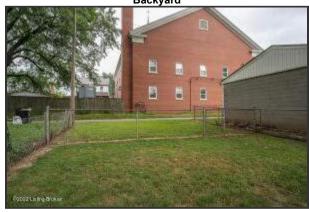

#### **Outdoor Living**

- The large covered front porch is the perfect place to enjoy a morning cup of coffee
- A sidewalk leads from the front of the home to the backyard
- A mature tree provides lots of shade on warm days
- The backyard is fenced-in, which allows for privacy and is great for pet owners
- Just minutes from the University of Louisville, Louisville International Airport, Churchill Downs, Audubon Hospital, Bellarmine University, Iroquois Park, and Louisville Zoo

Backyard

Generously sized lot

The backyard is fenced-in, which allows for privacy and is great for pet owners

Backyard

A mature tree provides lots of shade on warm days

Backyard

Just minutes from the University of Louisville, Louisville International Airport, Churchill Downs, Audubon Hospital, Bellarmine University, Iroquois Park, and Louisville Zoo