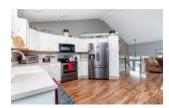

#### **Dining Area & Kitchen**

- The dining area is large enough for a table, chairs, and even a hutch or china cabinet
- The window above the sink provides an excellent view of the backyard
- The kitchen provides plenty of cabinetry and counter space
- The sink boasts a retractable faucet
- Recessed lighting and a gorgeous fixture brighten up the space
- Stunning French doors lead to the screened-in deck

Kitchen

Kitchen

Living Room

Front of Home

Back of Home

Backyard

Living Room

Kitchen

Dining Area

Hall

Front of Home

Shed

Entry

Living Room

Kitchen

Dining Area & Kitchen

Upper Level: First Bedroom

Front of Home

Back of Home

Entry

Kitchen

Kitchen

Dining Area & Kitchen

Upper Level: First Bedroom