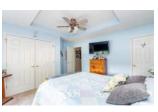

#### **Upper Level: Two Bedrooms & Full bath**

- Both rooms feature a ceiling fan with light fixture
- Large windows in both rooms let in lots of light
- These bedrooms provide ample closet space
- The first bedroom is outfitted with a built-in shelf above the closet
- The second bedroom boasts a beautiful tray ceiling
- The full bath features dual vanity sinks, sconce lighting, and a shower/tub combo

Upper Lever: First Bedroom

Hall Linen Closet

Lower Level: Family Room

Lower Level: Third Bedroom

Lower Level: Full Bath

Upper Level: Second Bedroom

Upper Level: Full Bath

Lower Level: Family Room