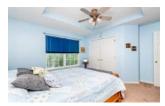

#### **Upper Level: Two Bedrooms & Full bath**

- Both rooms feature a ceiling fan with light fixture
- Large windows in both rooms let in lots of light
- These bedrooms provide ample closet space
- The first bedroom is outfitted with a built-in shelf above the closet
- The second bedroom boasts a beautiful tray ceiling
- The full bath features dual vanity sinks, sconce lighting, and a shower/tub combo