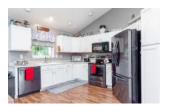

#### **Dining Area & Kitchen**

- The dining area is large enough for a table, chairs, and even a hutch or china cabinet
- The window above the sink provides an excellent view of the backyard
- The kitchen provides plenty of cabinetry and counter space
- The sink boasts a retractable faucet
- Recessed lighting and a gorgeous fixture brighten up the space
- Stunning French doors lead to the screened-in deck

concept living room, dining area and Kitchen located on the main level with laminate flooring, great for entertaining. Large windows and glass doors for natural light and plenty of room to accommodate all your furniture. Access to rear screened deck perfect for enjoying the beautiful outdoor setting no matter the time of day. The kitchen includes an abundance of cabinetry and counter space. Stainless steel appliances remain. Upper level hosts two bedrooms with plenty of room for all your furniture, Closets provide ample space for personal belongings and a linen closet which is adjacent to the bathroom. The roomy full bath with a double vanity with storage, a large mirror, and a shower/tub combo. Newer flooring and fresh paint, ceiling fan/light fixture combo and large windows throughout. Lower level with laminate floors features a large family room and the third bedroom with closet access under stairs for extra storage, access to 1-car garage, second full bath with pedestal sink and shower, laundry room, and walk-out access to partially covered patio, partially fenced