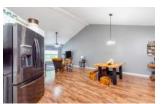

#### **Dining Area & Kitchen**

- The dining area is large enough for a table, chairs, and even a hutch or china cabinet
- The window above the sink provides an excellent view of the backyard
- The kitchen provides plenty of cabinetry and counter space
- The sink boasts a retractable faucet
- Recessed lighting and a gorgeous fixture brighten up the space
- Stunning French doors lead to the screened-in deck

Kitchen

Kitchen

Living Room

Front of Home

Back of Home

Backyard

Living Room

Kitchen

Dining Area

Hall

Front of Home

Shed

Entry

Living Room

Kitchen

Dining Area & Kitchen