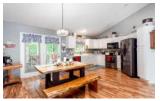

#### **Dining Area & Kitchen**

- The dining area is large enough for a table, chairs, and even a hutch or china cabinet
- The window above the sink provides an excellent view of the backyard
- The kitchen provides plenty of cabinetry and counter space
- The sink boasts a retractable faucet
- Recessed lighting and a gorgeous fixture brighten up the space
- Stunning French doors lead to the screened-in deck

Kitchen

Kitchen

Living Room

Front of Home

Back of Home

Backyard

Living Room

Kitchen

Dining Area

Hall

Front of Home

Shed

Entry

Living Room

Kitchen

Dining Area & Kitchen

Upper Level: First Bedroom

Front of Home

Back of Home

Entry

Kitchen

Kitchen

Dining Area & Kitchen

Upper Level: First Bedroom