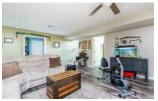

#### Lower Level: Family Room, Additional Bedroom, Full Bath, & Laundry Room

- The lower level showcases wood laminate floors and neutral paint
- The spacious family room is perfect for a movie night with friends and family
- Family room features an overhead fan with light fixture
- The generously sized bedroom is well lit and provides ample closet space
- The full bath features a pedestal sink and a walk-in shower
- The laundry room is outfitted with built-in shelves
- Access the 1-car garage and the partially covered patio from the lower level

Upper Lever: First Bedroom

Hall Linen Closet

Lower Level: Family Room

Lower Level: Third Bedroom

Lower Level: Full Bath

Upper Level: Second Bedroom

Upper Level: Full Bath

Lower Level: Family Room

Lower Level: Family Room

Lower Level: Third Bedroom

Lower Level

Screened-In Porch