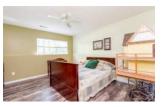

#### **Upper Level: Two Bedrooms & Full bath**

- Both rooms feature a ceiling fan with light fixture
- Large windows in both rooms let in lots of light
- These bedrooms provide ample closet space
- The first bedroom is outfitted with a built-in shelf above the closet
- The second bedroom boasts a beautiful tray ceiling
- The full bath features dual vanity sinks, sconce lighting, and a shower/tub combo

Upper Level: First Bedroom

Front of Home

Back of Home

Entry

Kitchen

Kitchen

Dining Area & Kitchen

Upper Level: First Bedroom

Upper Lever: First Bedroom

Hall Linen Closet

Lower Level: Family Room

Lower Level: Third Bedroom

Lower Level: Full Bath

Upper Level: Second Bedroom

Upper Level: Full Bath

Lower Level: Family Room