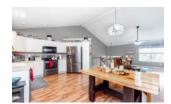

#### **Dining Area & Kitchen**

- The dining area is large enough for a table, chairs, and even a hutch or china cabinet
- The window above the sink provides an excellent view of the backyard
- The kitchen provides plenty of cabinetry and counter space
- The sink boasts a retractable faucet
- Recessed lighting and a gorgeous fixture brighten up the space
- Stunning French doors lead to the screened-in deck

Kitchen

Kitchen

Living Room

Front of Home

Back of Home

Backyard

Living Room

Kitchen

Dining Area

Hall

Front of Home

Shed

Entry

Living Room

Kitchen

Dining Area & Kitchen

Upper Level: First Bedroom

Front of Home

Back of Home

Entry

Kitchen

Kitchen

Dining Area & Kitchen

Upper Level: First Bedroom