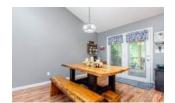

#### **Dining Area & Kitchen**

- The dining area is large enough for a table, chairs, and even a hutch or china cabinet
- The window above the sink provides an excellent view of the backyard
- The kitchen provides plenty of cabinetry and counter space
- The sink boasts a retractable faucet
- Recessed lighting and a gorgeous fixture brighten up the space
- Stunning French doors lead to the screened-in deck

Kitchen

Kitchen

Living Room

Front of Home

Back of Home

Backyard

Living Room

Kitchen

Dining Area

Hall

Front of Home

Shed

Entry

Living Room

Kitchen

Dining Area & Kitchen