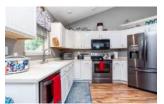

#### **Dining Area & Kitchen**

- The dining area is large enough for a table, chairs, and even a hutch or china cabinet
- The window above the sink provides an excellent view of the backyard
- The kitchen provides plenty of cabinetry and counter space
- The sink boasts a retractable faucet
- Recessed lighting and a gorgeous fixture brighten up the space
- Stunning French doors lead to the screened-in deck

concept living room, dining area and Kitchen located on the main level with laminate flooring, great for entertaining. Large windows and glass doors for natural light and plenty of room to accommodate all your furniture. Access to rear screened deck perfect for enjoying the beautiful outdoor setting no matter the time of day. The kitchen includes an abundance of cabinetry and counter space. Stainless steel appliances remain. Upper level hosts two bedrooms with plenty of room for all your furniture, Closets provide ample space for personal belongings and a linen closet which is adjacent to the bathroom. The roomy full bath with a double vanity with storage, a large mirror, and a shower/tub combo. Newer flooring and fresh paint, ceiling fan/light fixture combo and large windows throughout. Lower level with laminate floors features a large family room and the third bedroom with closet access under stairs for extra storage, access to 1-car garage, second full bath with pedestal sink and shower, laundry room, and walk-out access to partially covered patio, partially fenced