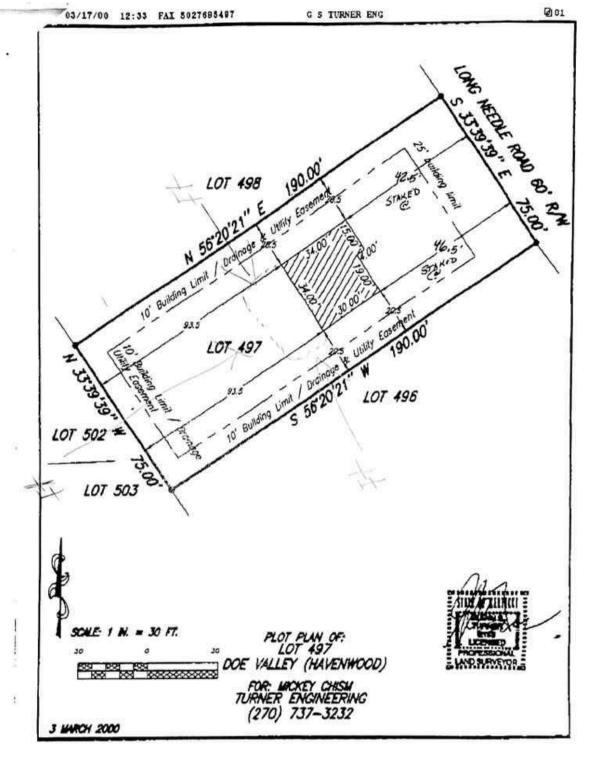

#### **GENERAL INFORMATION**

Subdivision Doe Valley **Address** 467 Long Needle Road Area Meade County County Meade State KY

Deed Book/Page 664/101 City Brandenburg Zip 40108 Apx Acreage 0.25 Parcel ID/Tax ID 134-40-03-497 Acreage Source **PVA** School Type County

Apx Year Built 2000 Lot Size/Lot Dimensions 75' x 190'

**PROPERTY INFORMATION** 

**HKAR** 

**Input Board** 

Level 1 SqFt Basement Unfin SqFt 300 1,092 Level 2 SqFt 0 Total Basement SqFt 1,092 SqFt Source Level 3 SqFt 0 List Agent