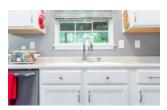

#### **Dining Area & Kitchen**

- The dining area is large enough for a table, chairs, and even a hutch or china cabinet
- The window above the sink provides an excellent view of the backyard
- The kitchen provides plenty of cabinetry and counter space
- The sink boasts a retractable faucet
- Recessed lighting and a gorgeous fixture brighten up the space
- Stunning French doors lead to the screened-in deck