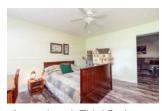

#### **Upper Level: Two Bedrooms & Full bath**

- Both rooms feature a ceiling fan with light fixture
- Large windows in both rooms let in lots of light
- These bedrooms provide ample closet space
- The first bedroom is outfitted with a built-in shelf above the closet
- The second bedroom boasts a beautiful tray ceiling
- The full bath features dual vanity sinks, sconce lighting, and a shower/tub combo

Upper Level: First Bedroom

Front of Home

Back of Home

Entry

Kitchen

Kitchen

Dining Area & Kitchen

Upper Level: First Bedroom

Upper Lever: First Bedroom

Hall Linen Closet

Lower Level: Family Room

Lower Level: Third Bedroom

Lower Level: Full Bath

Upper Level: Second Bedroom

Upper Level: Full Bath

Lower Level: Family Room