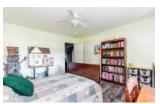

#### **Upper Level: Two Bedrooms & Full bath**

- Both rooms feature a ceiling fan with light fixture
- Large windows in both rooms let in lots of light
- These bedrooms provide ample closet space
- The first bedroom is outfitted with a built-in shelf above the closet
- The second bedroom boasts a beautiful tray ceiling
- The full bath features dual vanity sinks, sconce lighting, and a shower/tub combo

Upper Level: First Bedroom

Front of Home

Back of Home

Entry

Kitchen

Kitchen

Dining Area & Kitchen

Upper Level: First Bedroom