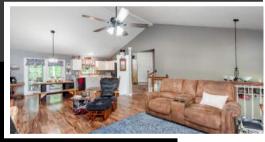

#### **Living Room**

- Easy-to-maintain wood laminate flooring and neutral paint welcomes you and continues throughout the main living areas
- The spacious living room will easily accommodate all your furniture
- Sizable windows brighten up the space
- A modern ceiling fan with light fixture keeps the area cool and comfortable
- The open concept floor plan creates a conversational atmosphere between the living areas

#### **Dining Area & Kitchen**

- The dining area is large enough for a table, chairs, and even a hutch or china cabinet
- The window above the sink provides an excellent view of the backyard
- The kitchen provides plenty of cabinetry and counter space
- The sink boasts a retractable faucet
- Recessed lighting and a gorgeous fixture brighten up the space
- Stunning French doors lead to the screened-in deck