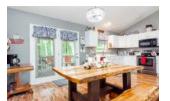

#### **Dining Area & Kitchen**

- The dining area is large enough for a table, chairs, and even a hutch or china cabinet
- The window above the sink provides an excellent view of the backyard
- The kitchen provides plenty of cabinetry and counter space
- The sink boasts a retractable faucet
- Recessed lighting and a gorgeous fixture brighten up the space
- Stunning French doors lead to the screened-in deck

Dining Area

Hall

Front of Home

Shed

Entry

Living Room

Kitchen

Dining Area & Kitchen

Upper Level: First Bedroom

Front of Home

Back of Home

Entry

Kitchen

Kitchen

Dining Area & Kitchen

Upper Level: First Bedroom