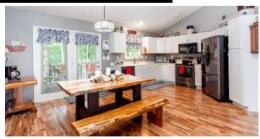

#### **Dining Area & Kitchen**

- The dining area is large enough for a table, chairs, and even a hutch or china cabinet
- The window above the sink provides an excellent view of the backyard
- The kitchen provides plenty of cabinetry and counter space
- The sink boasts a retractable faucet
- Recessed lighting and a gorgeous fixture brighten up the space
- Stunning French doors lead to the screened-in deck