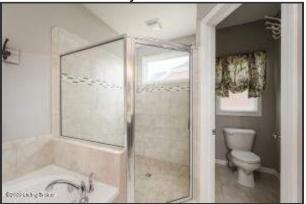

# **Primary Bedroom Suite and En Suite Bath**

- The first-floor primary suite features carpeted floors and a tray ceiling with a custom light fixture
- Two large windows overlook the backyard and allow for an abundance of natural light
- The spa-like en suite bathroom showcases tile floors, dual vanities with extended height counters, a spacious linen closet, and a large walk-in closet
- The walk-in shower and the soaking tub are finished with gorgeous tile detail
- A separate water closet adds additional privacy to the shared space

**Primary Suite** 

Two large windows overlook the backyard and allow for an abundance of natural light

Primary En Suite Bath

The walk-in shower and the soaking tub are finished with gorgeous tile detail

# Primary En Suite Bath

A separate water closet adds additional privacy to the shared space