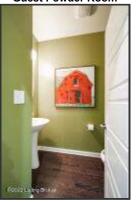

#### **Guest Powder Room & Laundry Room**

- The guest powder room features hardwood floors, a pedestal sink, and sconce lighting
- The laundry room is conveniently located on the main level and is outfitted with wood floors, built-in cabinetry, and counter space

#### Hall

The guest powder room and the laundry room are located in the hall off the kitchen

#### **Guest Powder Room**

The guest powder room features hardwood floors, a pedestal sink, and sconce lighting

The first-floor primary suite features carpeted floors and a tray ceiling with a custom light fixture