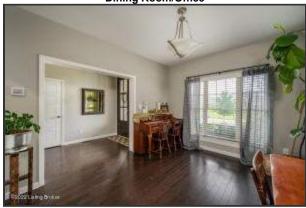

#### Office/Formal Dining Room

- This spacious area offers plenty of room for your large dining table and chairs, a hutch, a desk, or other furniture
- This room showcases a gorgeous, custom light fixture
- Natural light cascades in through the large window
- An elegant wall cut out looks into the family room

# Foyer

The breathtaking double front doors truly set the tone to this magnificent home

Dining Room/Office

This spacious area offers plenty of room for your large dining table and chairs, a hutch, a desk, or other furniture