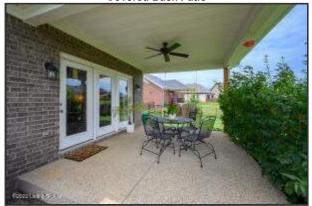

# **Covered Back Patio**

The covered patio highlights an overhead fan

# **Covered Back Patio**

A great spot to unwind

#### Kitchen & Breakfast Area

- The kitchen showcases granite countertops, gas range, subway tile backsplash, and an abundance of lovely, extended height cabinetry
- Stainless-steel appliances to remain
- The large island provides additional seating and features a double sink with an electronic sensor on the faucet
- The kitchen is well lit with gorgeous pendant lights and recessed lighting
- A generously sized pantry offers plenty of storage
- The breakfast area features a stunning custom light fixture
- Atrium doors lead out to covered patio
- The open concept floor plan allows for conversational flow between the kitchen, the family room, and the breakfast area

#### **Breakfast Area**

The breakfast area features a stunning custom light fixture. Atrium doors lead out to covered patio