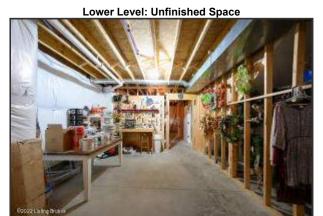

Lower Level: Unfinished Space

The lower level also provides 3 large unfinished

Any of these unfinished spaces could be utilized as a multi-purpose room

This home features a side entry 2-car garage

Lower Level: Unfinished Space

Great space for lots of storage

The basement offers room to grow, if desired

**Open Air Patio** 

The open-air patio is the perfect place to enjoy an outdoor meal