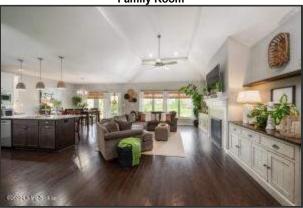

# **Family Room**

- The incredible family room boasts soaring ceilings and opens to the kitchen and breakfast area
- Enjoy your favorite book or movie next to the cozy gas fireplace
- The custom wood mantle and the wood shelves flanking the walls on either side of the fireplace offer space to display decorative pieces
- The family room features recessed lighting and a modern ceiling fan to keep the space cool and comfortable
- Large windows provide excellent views of the backyard

#### Hall

An elegant wall cut out looks into the family room

Family Room

Large windows provide excellent views of the backyard

Family Room

More than enough space for all your living room furniture

Family Room

Enjoy your favorite book or movie next to the cozy gas fireplace

Family Room

The incredible family room boasts soaring ceilings and opens to the kitchen and breakfast area

**Family Room** 

The family room features recessed lighting and a modern ceiling fan to keep the space cool and comfortable