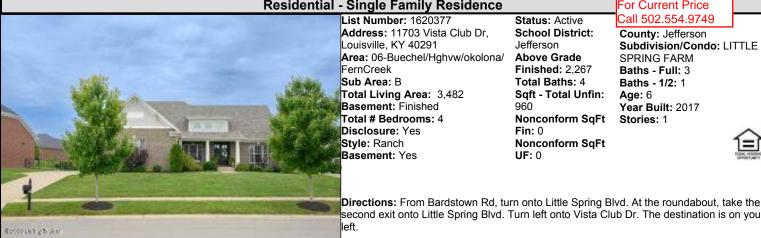

Residential - Single Family Residence

Address: 11703 Vista Club Dr,

Louisville, KY 40291 Area: 06-Buechel/Hghvw/okolona/

FernCreek Sub Area: B

Total Living Area: 3,482 Basement: Finished Total # Bedrooms: 4

Disclosure: Yes Style: Ranch Basement: Yes

Status: Active **School District:** 

Jefferson **Above Grade** Finished: 2,267 **Total Baths: 4** 

Sqft - Total Unfin: 960

Nonconform SqFt Fin: 0

Nonconform SqFt

**UF**: 0

For Current Price

Baths - Full: 3

Baths - 1/2: 1

Age: 6

Subdivision/Condo: LITTLE SPRING FARM

Year Built: 2017 Stories: 1

second exit onto Little Spring Blvd. Turn left onto Vista Club Dr. The destination is on your Welcome Home to this 4 bedroom, 3.5 bath ranch home, located in Little Spring Farm, conveniently located off of Bardstown Road. Built in 2017, this home