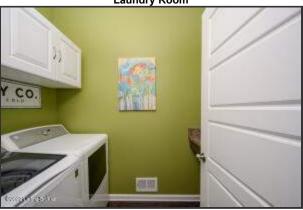

#### **Guest Powder Room & Laundry Room**

- The guest powder room features hardwood floors, a pedestal sink, and sconce lighting
- The laundry room is conveniently located on the main level and is outfitted with wood floors, built-in cabinetry, and counter space

The spa-like en suite bathroom showcases tile floors, dual vanities with extended height counters, a spacious linen closet, and a large walk-in closet

The laundry room is conveniently located on the main level and is outfitted with wood floors, built-in cabinetry, and counter space