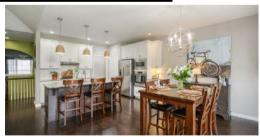

#### Kitchen & Breakfast Area

- The kitchen showcases granite countertops, gas range, subway tile backsplash, and an abundance of lovely, extended height cabinetry
- Stainless-steel appliances to remain
- The large island provides additional seating and features a double sink with an electronic sensor on the faucet
- The kitchen is well lit with gorgeous pendant lights and recessed lighting
- A generously sized pantry offers plenty of storage
- The breakfast area features a stunning custom light fixture
- Atrium doors lead out to covered patio
- The open concept floor plan allows for conversational flow between the kitchen, the family room, and the breakfast area

#### Kitchen

The kitchen showcases granite countertops, gas range, subway tile backsplash, and an abundance of lovely, extended height cabinetry

The large island provides additional seating and features a double sink with an electronic sensor on the faucet

#### **Breakfast Area**

The breakfast area features a stunning custom light fixture. Atrium doors lead out to covered patio

#### Kitchen

A generously sized pantry offers plenty of storage

#### Kitchen

The kitchen is well lit with gorgeous pendant lights and recessed lighting