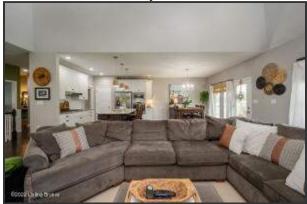

# **Family Room**

- The incredible family room boasts soaring ceilings and opens to the kitchen and breakfast area
- Enjoy your favorite book or movie next to the cozy gas fireplace
- The custom wood mantle and the wood shelves flanking the walls on either side of the fireplace offer space to display decorative pieces
- The family room features recessed lighting and a modern ceiling fan to keep the space cool and comfortable
- Large windows provide excellent views of the backyard

#### Hall

An elegant wall cut out looks into the family room

Family Room

Large windows provide excellent views of the backyard

Family Room

More than enough space for all your living room furniture

Family Room

Enjoy your favorite book or movie next to the cozy gas fireplace

Family Room

The incredible family room boasts soaring ceilings and opens to the kitchen and breakfast area

**Family Room** 

The family room features recessed lighting and a modern ceiling fan to keep the space cool and comfortable