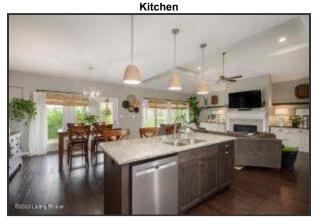

#### Kitchen & Breakfast Area

- The kitchen showcases granite countertops, gas range, subway tile backsplash, and an abundance of lovely, extended height cabinetry
- Stainless-steel appliances to remain
- The large island provides additional seating and features a double sink with an electronic sensor on the faucet
- The kitchen is well lit with gorgeous pendant lights and recessed lighting
- A generously sized pantry offers plenty of storage
- The breakfast area features a stunning custom light fixture
- Atrium doors lead out to covered patio
- The open concept floor plan allows for conversational flow between the kitchen, the family room, and the breakfast area

#### Kitchen

The kitchen showcases granite countertops, gas range, subway tile backsplash, and an abundance of lovely, extended height cabinetry

The large island provides additional seating and features a double sink with an electronic sensor on the faucet

#### **Breakfast Area**

The breakfast area features a stunning custom light fixture. Atrium doors lead out to covered patio

#### Kitchen

A generously sized pantry offers plenty of storage

#### Kitchen

The kitchen is well lit with gorgeous pendant lights and recessed lighting