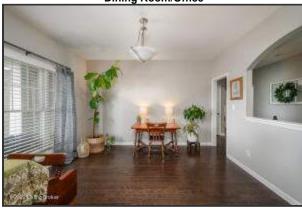

#### Office/Formal Dining Room

- This spacious area offers plenty of room for your large dining table and chairs, a hutch, a desk, or other furniture
- This room showcases a gorgeous, custom light fixture
- Natural light cascades in through the large window
- An elegant wall cut out looks into the family room

# Foyer

The breathtaking double front doors truly set the tone to this magnificent home

Dining Room/Office

This spacious area offers plenty of room for your large dining table and chairs, a hutch, a desk, or other furniture