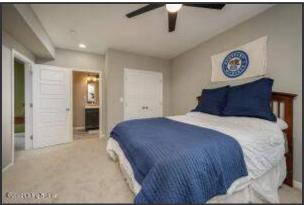

# **Primary Bedroom Suite and En Suite Bath**

- The first-floor primary suite features carpeted floors and a tray ceiling with a custom light fixture
- Two large windows overlook the backyard and allow for an abundance of natural light
- The spa-like en suite bathroom showcases tile floors, dual vanities with extended height counters, a spacious linen closet, and a large walk-in closet
- The walk-in shower and the soaking tub are finished with gorgeous tile detail
- A separate water closet adds additional privacy to the shared space

**Primary Suite** 

Two large windows overlook the backyard and allow for an abundance of natural light

Primary En Suite Bath

The walk-in shower and the soaking tub are finished with gorgeous tile detail