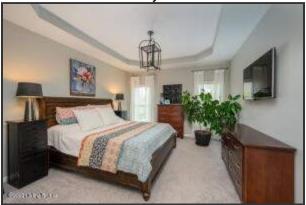

# **Primary Bedroom Suite and En Suite Bath**

- The first-floor primary suite features carpeted floors and a tray ceiling with a custom light fixture
- Two large windows overlook the backyard and allow for an abundance of natural light
- The spa-like en suite bathroom showcases tile floors, dual vanities with extended height counters, a spacious linen closet, and a large walk-in closet
- The walk-in shower and the soaking tub are finished with gorgeous tile detail
- A separate water closet adds additional privacy to the shared space

**Primary Suite** 

Two large windows overlook the backyard and allow for an abundance of natural light

Primary En Suite Bath

The walk-in shower and the soaking tub are finished with gorgeous tile detail