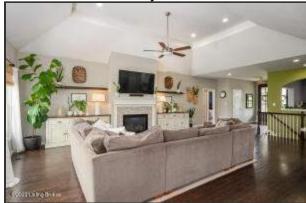

# **Family Room**

- The incredible family room boasts soaring ceilings and opens to the kitchen and breakfast area
- Enjoy your favorite book or movie next to the cozy gas fireplace
- The custom wood mantle and the wood shelves flanking the walls on either side of the fireplace offer space to display decorative pieces
- The family room features recessed lighting and a modern ceiling fan to keep the space cool and comfortable
- Large windows provide excellent views of the backyard

#### Hall

An elegant wall cut out looks into the family room

Family Room

Large windows provide excellent views of the backyard

Family Room

More than enough space for all your living room furniture

Family Room

Enjoy your favorite book or movie next to the cozy gas fireplace

Family Room

The incredible family room boasts soaring ceilings and opens to the kitchen and breakfast area

**Family Room** 

The family room features recessed lighting and a modern ceiling fan to keep the space cool and comfortable

**Family Room** 

The custom wood mantle and the wood shelves flanking the walls on either side of the fireplace offer space to display decorative pieces