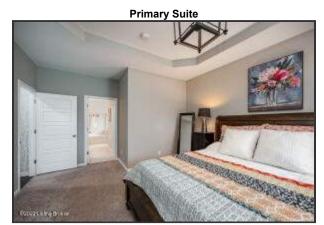

# **Primary Bedroom Suite and En Suite Bath**

- The first-floor primary suite features carpeted floors and a tray ceiling with a custom light fixture
- Two large windows overlook the backyard and allow for an abundance of natural light
- The spa-like en suite bathroom showcases tile floors, dual vanities with extended height counters, a spacious linen closet, and a large walk-in closet
- The walk-in shower and the soaking tub are finished with gorgeous tile detail
- A separate water closet adds additional privacy to the shared space

#### **Guest Powder Room**

The guest powder room features hardwood floors, a pedestal sink, and sconce lighting

The first-floor primary suite features carpeted floors and a tray ceiling with a custom light fixture

**Primary Suite** 

Two large windows overlook the backyard and allow for an abundance of natural light

Primary En Suite Bath

The walk-in shower and the soaking tub are finished with gorgeous tile detail