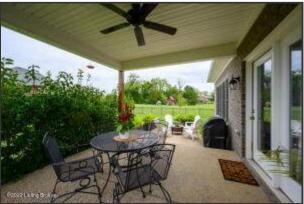

# **Covered Back Patio**

The covered patio highlights an overhead fan

# **Covered Back Patio**

A great spot to unwind

Great space for lots of storage

The basement offers room to grow, if desired

**Open Air Patio** 

The open-air patio is the perfect place to enjoy an outdoor meal