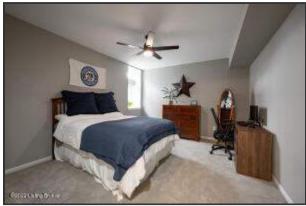

Lower Level: Fourth Bedroom

? The fourth bedroom features a ceiling fan with light fixture and a large window

Lower Level: En Suite Full Bath

? The en suite full bath hosts subway tile flooring, an extended height vanity, and two open wood shelves

Lower Level: Family Room

Recessed lighting brightens the space

Lower Level: Fourth Bedroom

The fourth bedroom features a generously sized closet

Lower Level: En Suite Full Bath

This bathroom is equipped with a walk-in shower