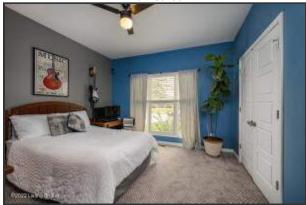

# **Primary Bedroom Suite and En Suite Bath**

- The first-floor primary suite features carpeted floors and a tray ceiling with a custom light fixture
- Two large windows overlook the backyard and allow for an abundance of natural light
- The spa-like en suite bathroom showcases tile floors, dual vanities with extended height counters, a spacious linen closet, and a large walk-in closet
- The walk-in shower and the soaking tub are finished with gorgeous tile detail
- A separate water closet adds additional privacy to the shared space

**Primary Suite** 

Two large windows overlook the backyard and allow for an abundance of natural light

Primary En Suite Bath

The walk-in shower and the soaking tub are finished with gorgeous tile detail