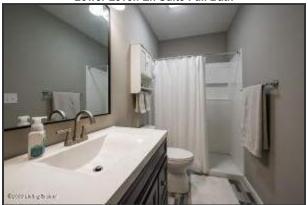

# **Primary Bedroom Suite and En Suite Bath**

- The first-floor primary suite features carpeted floors and a tray ceiling with a custom light fixture
- Two large windows overlook the backyard and allow for an abundance of natural light
- The spa-like en suite bathroom showcases tile floors, dual vanities with extended height counters, a spacious linen closet, and a large walk-in closet
- The walk-in shower and the soaking tub are finished with gorgeous tile detail
- A separate water closet adds additional privacy to the shared space

The spa-like en suite bathroom showcases tile floors, dual vanities with extended height counters, a spacious linen closet, and a large walk-in closet

The laundry room is conveniently located on the main level and is outfitted with wood floors, built-in cabinetry, and counter space

**Primary Suite** 

Two large windows overlook the backyard and allow for an abundance of natural light

Primary En Suite Bath

The walk-in shower and the soaking tub are finished with gorgeous tile detail