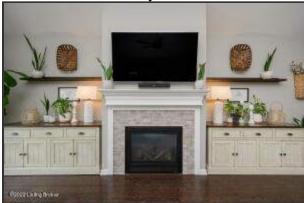

# **Family Room**

- The incredible family room boasts soaring ceilings and opens to the kitchen and breakfast area
- Enjoy your favorite book or movie next to the cozy gas fireplace
- The custom wood mantle and the wood shelves flanking the walls on either side of the fireplace offer space to display decorative pieces
- The family room features recessed lighting and a modern ceiling fan to keep the space cool and comfortable
- Large windows provide excellent views of the backyard

**Family Room** 

The custom wood mantle and the wood shelves flanking the walls on either side of the fireplace offer space to display decorative pieces