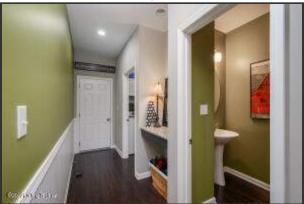

#### Hall

The guest powder room and the laundry room are located in the hall off the kitchen

#### **Guest Powder Room**

The guest powder room features hardwood floors, a pedestal sink, and sconce lighting

The first-floor primary suite features carpeted floors and a tray ceiling with a custom light fixture