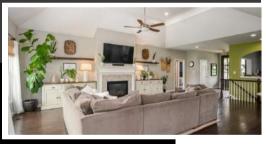

# **Family Room**

- The incredible family room boasts soaring ceilings and opens to the kitchen and breakfast area
- Enjoy your favorite book or movie next to the cozy gas fireplace
- The custom wood mantle and the wood shelves flanking the walls on either side of the fireplace offer space to display decorative pieces
- The family room features recessed lighting and a modern ceiling fan to keep the space cool and comfortable
- Large windows provide excellent views of the backyard

#### Kitchen & Breakfast Area

- The kitchen showcases granite countertops, gas range, subway tile backsplash, and an abundance of lovely, extended height cabinetry
- Stainless-steel appliances to remain
- The large island provides additional seating and features a double sink with an electronic sensor on the faucet
- The kitchen is well lit with gorgeous pendant lights and recessed lighting
- A generously sized pantry offers plenty of storage
- The breakfast area features a stunning custom light fixture
- Atrium doors lead out to covered patio
- The open concept floor plan allows for conversational flow between the kitchen, the family room, and the breakfast area

#### Hall

An elegant wall cut out looks into the family room

Family Room

Large windows provide excellent views of the backyard

Family Room

More than enough space for all your living room furniture

Family Room

Enjoy your favorite book or movie next to the cozy gas fireplace

Family Room

The incredible family room boasts soaring ceilings and opens to the kitchen and breakfast area

**Family Room** 

The family room features recessed lighting and a modern ceiling fan to keep the space cool and comfortable

**Family Room** 

The custom wood mantle and the wood shelves flanking the walls on either side of the fireplace offer space to display decorative pieces