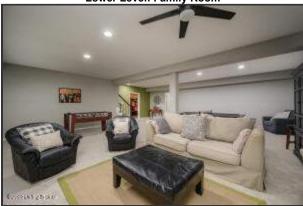

# Finished Lower Level: Second Family Room & Fourth Bedroom with En Suite Full Bath

- The lower level was finished in 2022 and boasts 8 ½ ft ceilings and fresh carpet
- The enormous family room is the perfect spot to relax with family and friends for a movie or game night
- Recessed lighting brightens the space
- The fourth bedroom features a ceiling fan with light fixture, a large window, and a generously sized closet
- The en suite full bath hosts subway tile flooring, an extended height vanity, two open wood shelves and a walk-in shower
- The lower level also provides 3 large unfinished spaces room to grow if you desire

# Lower Level: Family Room

The lower level was finished in 2022 and boasts 8  $1\!\!/_{\!2}$  ft ceilings and fresh carpet

Lower Level: Family Room

The enormous family room is the perfect spot to relax with family and friends for a movie or game night

Lower Level: Family Room

Recessed lighting brightens the space

Lower Level: Fourth Bedroom

The fourth bedroom features a generously sized closet

Lower Level: En Suite Full Bath

This bathroom is equipped with a walk-in shower