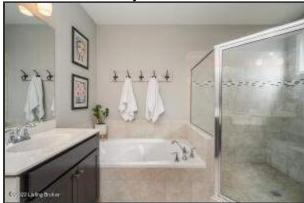

# **Primary Bedroom Suite and En Suite Bath**

- The first-floor primary suite features carpeted floors and a tray ceiling with a custom light fixture
- Two large windows overlook the backyard and allow for an abundance of natural light
- The spa-like en suite bathroom showcases tile floors, dual vanities with extended height counters, a spacious linen closet, and a large walk-in closet
- The walk-in shower and the soaking tub are finished with gorgeous tile detail
- A separate water closet adds additional privacy to the shared space

The spa-like en suite bathroom showcases tile floors, dual vanities with extended height counters, a spacious linen closet, and a large walk-in closet

The laundry room is conveniently located on the main level and is outfitted with wood floors, built-in cabinetry, and counter space

**Primary Suite** 

Two large windows overlook the backyard and allow for an abundance of natural light

Primary En Suite Bath

The walk-in shower and the soaking tub are finished with gorgeous tile detail