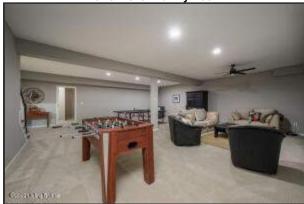

# Finished Lower Level: Second Family Room & Fourth Bedroom with En Suite Full Bath

- The lower level was finished in 2022 and boasts 8 ½ ft ceilings and fresh carpet
- The enormous family room is the perfect spot to relax with family and friends for a movie or game night
- Recessed lighting brightens the space
- The fourth bedroom features a ceiling fan with light fixture, a large window, and a generously sized closet
- The en suite full bath hosts subway tile flooring, an extended height vanity, two open wood shelves and a walk-in shower
- The lower level also provides 3 large unfinished spaces room to grow if you desire

# Lower Level: Family Room

The lower level was finished in 2022 and boasts 8  $1\!\!/_{\!2}$  ft ceilings and fresh carpet

Lower Level: Family Room

The enormous family room is the perfect spot to relax with family and friends for a movie or game night

Lower Level: Family Room

Recessed lighting brightens the space

Lower Level: Fourth Bedroom

The fourth bedroom features a generously sized closet

Lower Level: En Suite Full Bath

This bathroom is equipped with a walk-in shower