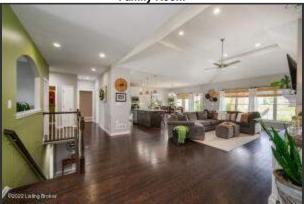

# **Family Room**

- The incredible family room boasts soaring ceilings and opens to the kitchen and breakfast area
- Enjoy your favorite book or movie next to the cozy gas fireplace
- The custom wood mantle and the wood shelves flanking the walls on either side of the fireplace offer space to display decorative pieces
- The family room features recessed lighting and a modern ceiling fan to keep the space cool and comfortable
- Large windows provide excellent views of the backyard

#### Hall

An elegant wall cut out looks into the family room

Family Room

Large windows provide excellent views of the backyard

Family Room

More than enough space for all your living room furniture

Family Room

Enjoy your favorite book or movie next to the cozy gas fireplace

Family Room

The incredible family room boasts soaring ceilings and opens to the kitchen and breakfast area

**Family Room** 

The family room features recessed lighting and a modern ceiling fan to keep the space cool and comfortable