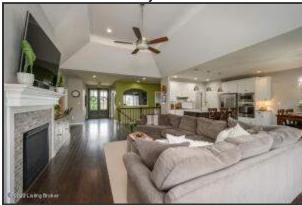

# **Family Room**

- The incredible family room boasts soaring ceilings and opens to the kitchen and breakfast area
- Enjoy your favorite book or movie next to the cozy gas fireplace
- The custom wood mantle and the wood shelves flanking the walls on either side of the fireplace offer space to display decorative pieces
- The family room features recessed lighting and a modern ceiling fan to keep the space cool and comfortable
- Large windows provide excellent views of the backyard

#### Hall

An elegant wall cut out looks into the family room

Family Room

Large windows provide excellent views of the backyard

Family Room

More than enough space for all your living room furniture

Family Room

Enjoy your favorite book or movie next to the cozy gas fireplace

Family Room

The incredible family room boasts soaring ceilings and opens to the kitchen and breakfast area

**Family Room** 

The family room features recessed lighting and a modern ceiling fan to keep the space cool and comfortable

**Family Room** 

The custom wood mantle and the wood shelves flanking the walls on either side of the fireplace offer space to display decorative pieces