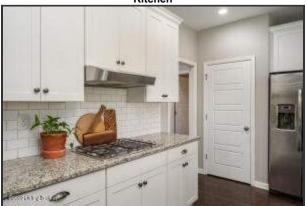

#### Kitchen

The kitchen showcases granite countertops, gas range, subway tile backsplash, and an abundance of lovely, extended height cabinetry

The large island provides additional seating and features a double sink with an electronic sensor on the faucet

#### Kitchen

A generously sized pantry offers plenty of storage

#### Kitchen

The kitchen is well lit with gorgeous pendant lights and recessed lighting