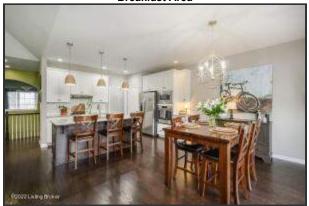

# **Family Room**

- The incredible family room boasts soaring ceilings and opens to the kitchen and breakfast area
- Enjoy your favorite book or movie next to the cozy gas fireplace
- The custom wood mantle and the wood shelves flanking the walls on either side of the fireplace offer space to display decorative pieces
- The family room features recessed lighting and a modern ceiling fan to keep the space cool and comfortable
- Large windows provide excellent views of the backyard

#### Kitchen & Breakfast Area

- The kitchen showcases granite countertops, gas range, subway tile backsplash, and an abundance of lovely, extended height cabinetry
- Stainless-steel appliances to remain
- The large island provides additional seating and features a double sink with an electronic sensor on the faucet
- The kitchen is well lit with gorgeous pendant lights and recessed lighting
- A generously sized pantry offers plenty of storage
- The breakfast area features a stunning custom light fixture
- Atrium doors lead out to covered patio
- The open concept floor plan allows for conversational flow between the kitchen, the family room, and the breakfast area

# Neighborhood

You'll love living in this beautiful community

Wood flooring welcomes you into the foyer and continues through the family room, dining room, and kitchen

This room showcases a gorgeous, custom light fixture