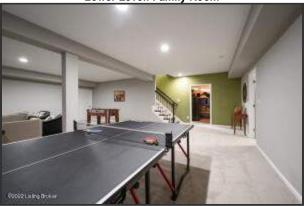

# Finished Lower Level: Second Family Room & Fourth Bedroom with En Suite Full Bath

- The lower level was finished in 2022 and boasts 8 ½ ft ceilings and fresh carpet
- The enormous family room is the perfect spot to relax with family and friends for a movie or game night
- Recessed lighting brightens the space
- The fourth bedroom features a ceiling fan with light fixture, a large window, and a generously sized closet
- The en suite full bath hosts subway tile flooring, an extended height vanity, two open wood shelves and a walk-in shower
- The lower level also provides 3 large unfinished spaces room to grow if you desire

# Lower Level: Family Room

The lower level was finished in 2022 and boasts 8  $1\!\!/_{\!2}$  ft ceilings and fresh carpet

Lower Level: Family Room

The enormous family room is the perfect spot to relax with family and friends for a movie or game night