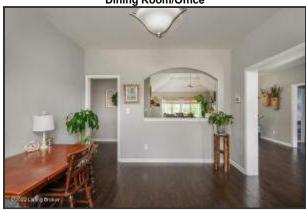

#### Office/Formal Dining Room

- This spacious area offers plenty of room for your large dining table and chairs, a hutch, a desk, or other furniture
- This room showcases a gorgeous, custom light fixture
- Natural light cascades in through the large window
- An elegant wall cut out looks into the family room

# Neighborhood

You'll love living in this beautiful community

Wood flooring welcomes you into the foyer and continues through the family room, dining room, and kitchen

This room showcases a gorgeous, custom light fixture

# Foyer

The breathtaking double front doors truly set the tone to this magnificent home

Dining Room/Office

This spacious area offers plenty of room for your large dining table and chairs, a hutch, a desk, or other furniture