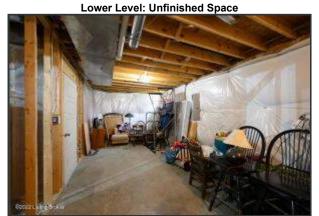

Lower Level: Unfinished Space

The lower level also provides 3 large unfinished

Any of these unfinished spaces could be utilized as a multi-purpose room

This home features a side entry 2-car garage

Lower Level: Unfinished Space

Great space for lots of storage

The basement offers room to grow, if desired

**Open Air Patio** 

The open-air patio is the perfect place to enjoy an outdoor meal