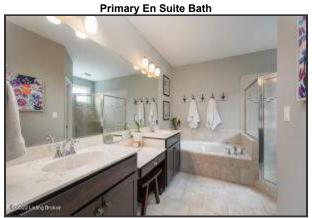

# **Primary Bedroom Suite and En Suite Bath**

- The first-floor primary suite features carpeted floors and a tray ceiling with a custom light fixture
- Two large windows overlook the backyard and allow for an abundance of natural light
- The spa-like en suite bathroom showcases tile floors, dual vanities with extended height counters, a spacious linen closet, and a large walk-in closet
- The walk-in shower and the soaking tub are finished with gorgeous tile detail
- A separate water closet adds additional privacy to the shared space

The spa-like en suite bathroom showcases tile floors, dual vanities with extended height counters, a spacious linen closet, and a large walk-in closet

The laundry room is conveniently located on the main level and is outfitted with wood floors, built-in cabinetry, and counter space

**Primary Suite** 

Two large windows overlook the backyard and allow for an abundance of natural light

Primary En Suite Bath

The walk-in shower and the soaking tub are finished with gorgeous tile detail

# Primary En Suite Bath

A separate water closet adds additional privacy to the shared space