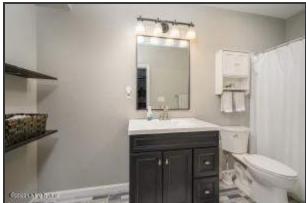

Lower Level: Fourth Bedroom

? The fourth bedroom features a ceiling fan with light fixture and a large window

Lower Level: En Suite Full Bath

? The en suite full bath hosts subway tile flooring, an extended height vanity, and two open wood shelves

Lower Level: Family Room

Recessed lighting brightens the space

Lower Level: Fourth Bedroom

The fourth bedroom features a generously sized closet

Lower Level: En Suite Full Bath

This bathroom is equipped with a walk-in shower