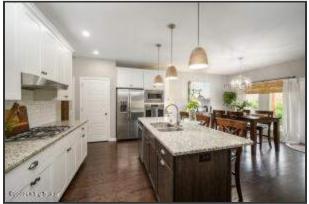

#### Kitchen & Breakfast Area

- The kitchen showcases granite countertops, gas range, subway tile backsplash, and an abundance of lovely, extended height cabinetry
- Stainless-steel appliances to remain
- The large island provides additional seating and features a double sink with an electronic sensor on the faucet
- The kitchen is well lit with gorgeous pendant lights and recessed lighting
- A generously sized pantry offers plenty of storage
- The breakfast area features a stunning custom light fixture
- Atrium doors lead out to covered patio
- The open concept floor plan allows for conversational flow between the kitchen, the family room, and the breakfast area

#### Kitchen

The kitchen showcases granite countertops, gas range, subway tile backsplash, and an abundance of lovely, extended height cabinetry

The large island provides additional seating and features a double sink with an electronic sensor on the faucet

#### **Breakfast Area**

The breakfast area features a stunning custom light fixture. Atrium doors lead out to covered patio

#### Kitchen

A generously sized pantry offers plenty of storage

#### Kitchen

The kitchen is well lit with gorgeous pendant lights and recessed lighting