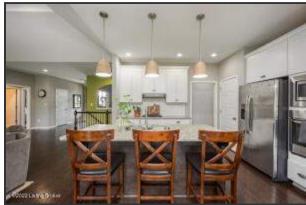

#### Kitchen & Breakfast Area

- The kitchen showcases granite countertops, gas range, subway tile backsplash, and an abundance of lovely, extended height cabinetry
- Stainless-steel appliances to remain
- The large island provides additional seating and features a double sink with an electronic sensor on the faucet
- The kitchen is well lit with gorgeous pendant lights and recessed lighting
- A generously sized pantry offers plenty of storage
- The breakfast area features a stunning custom light fixture
- Atrium doors lead out to covered patio
- The open concept floor plan allows for conversational flow between the kitchen, the family room, and the breakfast area

#### Kitchen

The kitchen showcases granite countertops, gas range, subway tile backsplash, and an abundance of lovely, extended height cabinetry

The large island provides additional seating and features a double sink with an electronic sensor on the faucet

#### Kitchen

The kitchen is well lit with gorgeous pendant lights and recessed lighting