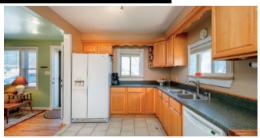

### Kitchen

- The kitchen features tile flooring and a modern light fixture
- Two windows, plus a skylight invite natural light
- The kitchen offers an abundance of wooden cabinetry and countertops
- Appliances convey for move-in ready convenience
- A pantry is available for additional storage space

Natural light flows inside through large triple windows

The open concept floorplan allows for conversational flow between the living areas

The kitchen features tile flooring and a modern light fixture

Two windows, plus a skylight invite natural light

# Kitchen

The kitchen offers an abundance of wooden cabinetry and countertops, plus a pantry

These spacious bedrooms will easily accommodate all your bedroom furniture

Ceiling fans with light fixtures keep the rooms cool and comfortable