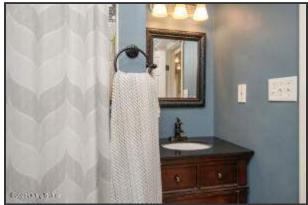

### **Full Bath**

The shower/ tub combo highlights lovely tile surround

### Full Bath

The full bathroom is equipped with a vanity featuring a stone countertop, a decorative mirror, sconce & overhead lighting, and a shower/tub combo