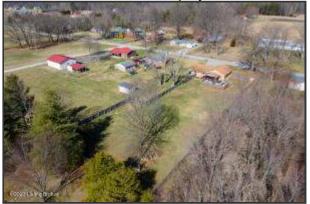

### **Outdoor Living & Property Features**

- Sitting on .87 acres, this property's peaceful park-like setting makes this the perfect spot to relax and call home
- The double-width driveway offers ample parking
- The large 1-car garage provides workspace and storage space
- The front porch is a great spot to enjoy a cup of coffee
- The backyard measures half an acre and is enclosed by a privacy fence
- The huge multi-level back deck (22' x 30') is perfect for entertaining friends and family
- The covered portion of the deck (10' x 16') provides shade and an outdoor fan
- A rabbit hutch conveys with the property
- Generous space is available in the backyard for a future outbuilding
- Enjoy campfire stories and s'mores with loved ones around the fire pit
- The property is equipped with security lights
- No HOA

### **Exterior of Property**

The front porch is a great spot to enjoy a cup of coffee

Generous space is available in the backyard for a future outbuilding