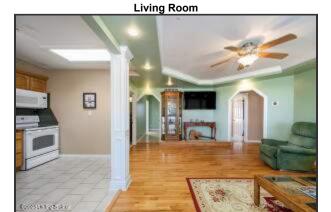

### **Living Room**

- Beautiful wood floors and fluted trim welcome you into the spacious living room
- The lovely tray ceiling is equipped with recessed lighting and a ceiling fan/light fixture
- Natural light flows inside through large triple windows
- The tiled platform is a great spot for a ventless fireplace
- The open concept floorplan allows for conversational flow between the living areas

### **Exterior of Property**

A rabbit hutch conveys with the property

Enjoy campfire stories and s'mores with loved ones around the fire pit

Beautiful wood floors and fluted trim welcome you into the spacious living room The lovely tray ceiling is equipped with recessed lighting and a ceiling fan/light

Natural light flows inside through large triple windows

The open concept floorplan allows for conversational flow between the living areas

The kitchen features tile flooring and a modern light fixture

Two windows, plus a skylight invite natural light