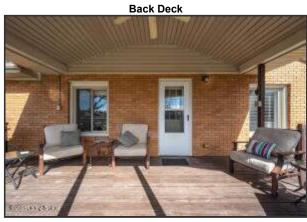

### **Outdoor Living & Property Features**

- Sitting on .87 acres, this property's peaceful park-like setting makes this the perfect spot to relax and call home
- The double-width driveway offers ample parking
- The large 1-car garage provides workspace and storage space
- The front porch is a great spot to enjoy a cup of coffee
- The backyard measures half an acre and is enclosed by a privacy fence
- The huge multi-level back deck (22' x 30') is perfect for entertaining friends and family
- The covered portion of the deck (10' x 16') provides shade and an outdoor fan
- A rabbit hutch conveys with the property
- Generous space is available in the backyard for a future outbuilding
- Enjoy campfire stories and s'mores with loved ones around the fire pit
- The property is equipped with security lights
- No HOA

### **Laundy Room**

The laundry room provides additional storage space

The huge multi-level back deck is perfect for entertaining friends and family

Muti-level back deck (22' x 30')

The covered portion of the deck provides shade and an outdoor fan

Covered portion of the deck (10' x 16')

The deck is a wonderful spot to relax on a nice day