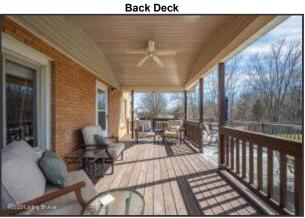

### **Outdoor Living & Property Features**

- Sitting on .87 acres, this property's peaceful park-like setting makes this the perfect spot to relax and call home
- The double-width driveway offers ample parking
- The large 1-car garage provides workspace and storage space
- The front porch is a great spot to enjoy a cup of coffee
- The backyard measures half an acre and is enclosed by a privacy fence
- The huge multi-level back deck (22' x 30') is perfect for entertaining friends and family
- The covered portion of the deck (10' x 16') provides shade and an outdoor fan
- A rabbit hutch conveys with the property
- Generous space is available in the backyard for a future outbuilding
- Enjoy campfire stories and s'mores with loved ones around the fire pit
- The property is equipped with security lights
- No HOA

### **Laundy Room**

The laundry room provides additional storage space

The huge multi-level back deck is perfect for entertaining friends and family

Muti-level back deck (22' x 30')

The covered portion of the deck provides shade and an outdoor fan

Covered portion of the deck (10' x 16')

The deck is a wonderful spot to relax on a nice day