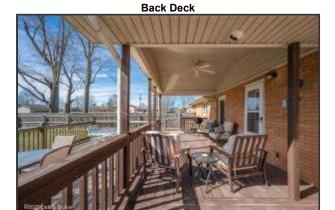

### **Outdoor Living & Property Features**

- Sitting on .87 acres, this property's peaceful park-like setting makes this the perfect spot to relax and call home
- The double-width driveway offers ample parking
- The large 1-car garage provides workspace and storage space
- The front porch is a great spot to enjoy a cup of coffee
- The backyard measures half an acre and is enclosed by a privacy fence
- The huge multi-level back deck (22' x 30') is perfect for entertaining friends and family
- The covered portion of the deck (10' x 16') provides shade and an outdoor fan
- A rabbit hutch conveys with the property
- Generous space is available in the backyard for a future outbuilding
- Enjoy campfire stories and s'mores with loved ones around the fire pit
- The property is equipped with security lights
- No HOA

### **Laundy Room**

The laundry room provides additional storage space

The huge multi-level back deck is perfect for entertaining friends and family

Muti-level back deck (22' x 30')

The covered portion of the deck provides shade and an outdoor fan

Covered portion of the deck (10' x 16')

The deck is a wonderful spot to relax on a nice day