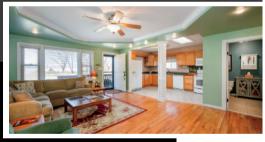

### **Living Room**

- Beautiful wood floors and fluted trim welcome you into the spacious living room
- The lovely tray ceiling is equipped with recessed lighting and a ceiling fan/light fixture
- Natural light flows inside through large triple windows
- The tiled platform is a great spot for a ventless fireplace
- The open concept floorplan allows for conversational flow between the living areas

### Kitchen

- The kitchen features tile flooring and a modern light fixture
- Two windows, plus a skylight invite natural light
- The kitchen offers an abundance of wooden cabinetry and countertops
- Appliances convey for move-in ready convenience
- A pantry is available for additional storage space

Natural light flows inside through large triple windows

The open concept floorplan allows for conversational flow between the living areas

The kitchen features tile flooring and a modern light fixture

Two windows, plus a skylight invite natural light

# Kitchen

The kitchen offers an abundance of wooden cabinetry and countertops, plus a pantry

These spacious bedrooms will easily accommodate all your bedroom furniture

Ceiling fans with light fixtures keep the rooms cool and comfortable