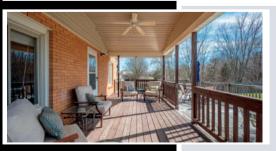

### **Outdoor Living & Property Features**

- Sitting on .87 acres, this property's peaceful park-like setting makes this the perfect spot to relax and call home
- The double-width driveway offers ample parking
- The large 1-car garage provides workspace and storage space
- The front porch is a great spot to enjoy a cup of coffee
- The backyard measures half an acre and is enclosed by a privacy fence
- The huge multi-level back deck (22' x 30') is perfect for entertaining friends and family
- The covered portion of the deck (10' x 16') provides shade and an outdoor fan
- A rabbit hutch conveys with the property
- Generous space is available in the backyard for a future outbuilding
- Enjoy campfire stories and s'mores with loved ones around the fire pit
- The property is equipped with security lights
- No HOA

### **Laundy Room**

The laundry room provides additional storage space

The huge multi-level back deck is perfect for entertaining friends and family

Muti-level back deck (22' x 30')

The covered portion of the deck provides shade and an outdoor fan

Covered portion of the deck (10' x 16')

The deck is a wonderful spot to relax on a nice day