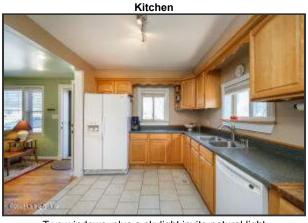

### Kitchen

- The kitchen features tile flooring and a modern light fixture
- Two windows, plus a skylight invite natural light
- The kitchen offers an abundance of wooden cabinetry and countertops
- Appliances convey for move-in ready convenience
- A pantry is available for additional storage space

Natural light flows inside through large triple windows

The open concept floorplan allows for conversational flow between the living areas

The kitchen features tile flooring and a modern light fixture

Two windows, plus a skylight invite natural light

# Kitchen

The kitchen offers an abundance of wooden cabinetry and countertops, plus a pantry

These spacious bedrooms will easily accommodate all your bedroom furniture

Ceiling fans with light fixtures keep the rooms cool and comfortable