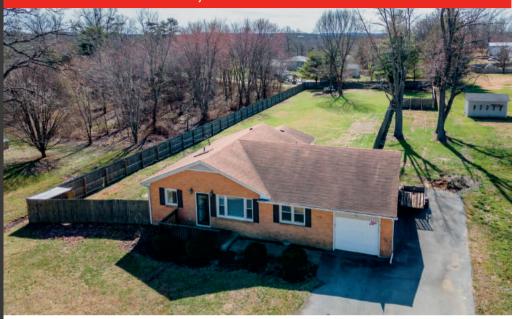

### **Outdoor Living & Property Features**

- Sitting on .87 acres, this property's peaceful park-like setting makes this the perfect spot to relax and call home
- The double-width driveway offers ample parking
- The large 1-car garage provides workspace and storage space
- The front porch is a great spot to enjoy a cup of coffee
- The backyard measures half an acre and is enclosed by a privacy fence
- The huge multi-level back deck (22' x 30') is perfect for entertaining friends and family
- The covered portion of the deck (10' x 16') provides shade and an outdoor fan
- A rabbit hutch conveys with the property
- Generous space is available in the backyard for a future outbuilding
- Enjoy campfire stories and s'mores with loved ones around the fire pit
- The property is equipped with security lights
- No HOA

### **Exterior of Property**

First floor living in the desirable community of Mount Washington

The large 1-car garage provides workspace and storage space

### Exterior of Property

Sitting on .87 acres, this property's peaceful park-like setting makes this the perfect spot to relax and call home

### **Exterior of Property**

The double-width driveway offers ample parking