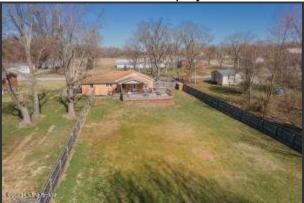

### **Outdoor Living & Property Features**

- Sitting on .87 acres, this property's peaceful park-like setting makes this the perfect spot to relax and call home
- The double-width driveway offers ample parking
- The large 1-car garage provides workspace and storage space
- The front porch is a great spot to enjoy a cup of coffee
- The backyard measures half an acre and is enclosed by a privacy fence
- The huge multi-level back deck (22' x 30') is perfect for entertaining friends and family
- The covered portion of the deck (10' x 16') provides shade and an outdoor fan
- A rabbit hutch conveys with the property
- Generous space is available in the backyard for a future outbuilding
- Enjoy campfire stories and s'mores with loved ones around the fire pit
- The property is equipped with security lights
- No HOA

### Exterior of Property

Sitting on .87 acres, this property's peaceful park-like setting makes this the perfect spot to relax and call home

### **Laundy Room**

The laundry room provides additional storage space

The huge multi-level back deck is perfect for entertaining friends and family

Muti-level back deck (22' x 30')

The covered portion of the deck provides shade and an outdoor fan

Covered portion of the deck (10' x 16')

The deck is a wonderful spot to relax on a nice day