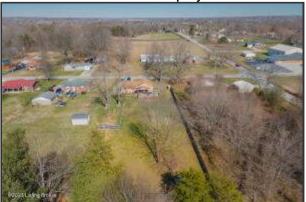

### **Outdoor Living & Property Features**

- Sitting on .87 acres, this property's peaceful park-like setting makes this the perfect spot to relax and call home
- The double-width driveway offers ample parking
- The large 1-car garage provides workspace and storage space
- The front porch is a great spot to enjoy a cup of coffee
- The backyard measures half an acre and is enclosed by a privacy fence
- The huge multi-level back deck (22' x 30') is perfect for entertaining friends and family
- The covered portion of the deck (10' x 16') provides shade and an outdoor fan
- A rabbit hutch conveys with the property
- Generous space is available in the backyard for a future outbuilding
- Enjoy campfire stories and s'mores with loved ones around the fire pit
- The property is equipped with security lights
- No HOA

### Exterior of Property

Sitting on .87 acres, this property's peaceful park-like setting makes this the perfect spot to relax and call home

### **Exterior of Property**

The backyard measures half an acre and is enclosed by a privacy fence