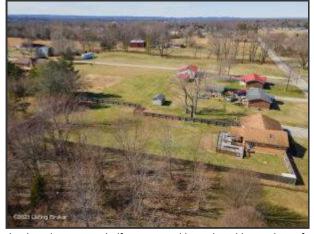

### **Outdoor Living & Property Features**

- Sitting on .87 acres, this property's peaceful park-like setting makes this the perfect spot to relax and call home
- The double-width driveway offers ample parking
- The large 1-car garage provides workspace and storage space
- The front porch is a great spot to enjoy a cup of coffee
- The backyard measures half an acre and is enclosed by a privacy fence
- The huge multi-level back deck (22' x 30') is perfect for entertaining friends and family
- The covered portion of the deck (10' x 16') provides shade and an outdoor fan
- A rabbit hutch conveys with the property
- Generous space is available in the backyard for a future outbuilding
- Enjoy campfire stories and s'mores with loved ones around the fire pit
- The property is equipped with security lights
- No HOA

### **Exterior of Property**

No HOA