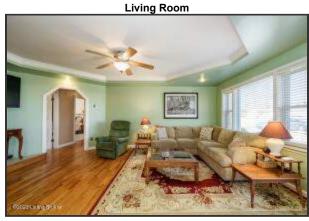

### **Living Room**

- Beautiful wood floors and fluted trim welcome you into the spacious living room
- The lovely tray ceiling is equipped with recessed lighting and a ceiling fan/light fixture
- Natural light flows inside through large triple windows
- The tiled platform is a great spot for a ventless fireplace
- The open concept floorplan allows for conversational flow between the living areas

### **Exterior of Property**

A rabbit hutch conveys with the property

Enjoy campfire stories and s'mores with loved ones around the fire pit

Beautiful wood floors and fluted trim welcome you into the spacious living room The lovely tray ceiling is equipped with recessed lighting and a ceiling fan/light

Natural light flows inside through large triple windows

The open concept floorplan allows for conversational flow between the living areas

The kitchen features tile flooring and a modern light fixture

Two windows, plus a skylight invite natural light