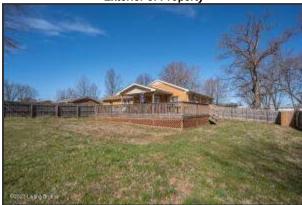

### **Outdoor Living & Property Features**

- Sitting on .87 acres, this property's peaceful park-like setting makes this the perfect spot to relax and call home
- The double-width driveway offers ample parking
- The large 1-car garage provides workspace and storage space
- The front porch is a great spot to enjoy a cup of coffee
- The backyard measures half an acre and is enclosed by a privacy fence
- The huge multi-level back deck (22' x 30') is perfect for entertaining friends and family
- The covered portion of the deck (10' x 16') provides shade and an outdoor fan
- A rabbit hutch conveys with the property
- Generous space is available in the backyard for a future outbuilding
- Enjoy campfire stories and s'mores with loved ones around the fire pit
- The property is equipped with security lights
- No HOA

### **Exterior of Property**

The backyard measures half an acre and is enclosed by a privacy fence

### Exterior of Property

Sitting on .87 acres, this property's peaceful park-like setting makes this the perfect spot to relax and call home