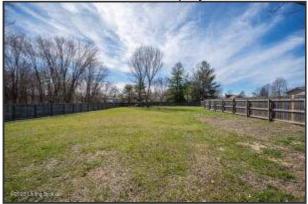

### **Outdoor Living & Property Features**

- Sitting on .87 acres, this property's peaceful park-like setting makes this the perfect spot to relax and call home
- The double-width driveway offers ample parking
- The large 1-car garage provides workspace and storage space
- The front porch is a great spot to enjoy a cup of coffee
- The backyard measures half an acre and is enclosed by a privacy fence
- The huge multi-level back deck (22' x 30') is perfect for entertaining friends and family
- The covered portion of the deck (10' x 16') provides shade and an outdoor fan
- A rabbit hutch conveys with the property
- Generous space is available in the backyard for a future outbuilding
- Enjoy campfire stories and s'mores with loved ones around the fire pit
- The property is equipped with security lights
- No HOA

### **Exterior of Property**

The backyard measures half an acre and is enclosed by a privacy fence