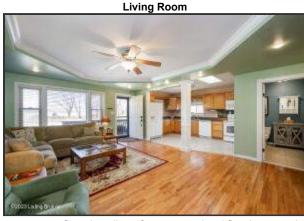

### **Living Room**

- Beautiful wood floors and fluted trim welcome you into the spacious living room
- The lovely tray ceiling is equipped with recessed lighting and a ceiling fan/light fixture
- Natural light flows inside through large triple windows
- The tiled platform is a great spot for a ventless fireplace
- The open concept floorplan allows for conversational flow between the living areas

### **Exterior of Property**

A rabbit hutch conveys with the property

Enjoy campfire stories and s'mores with loved ones around the fire pit

Beautiful wood floors and fluted trim welcome you into the spacious living room The lovely tray ceiling is equipped with recessed lighting and a ceiling fan/light

Natural light flows inside through large triple windows

The open concept floorplan allows for conversational flow between the living areas

The kitchen features tile flooring and a modern light fixture

Two windows, plus a skylight invite natural light