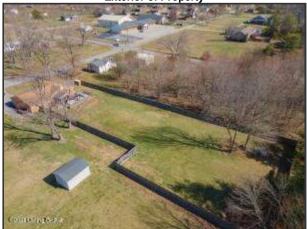

### **Outdoor Living & Property Features**

- Sitting on .87 acres, this property's peaceful park-like setting makes this the perfect spot to relax and call home
- The double-width driveway offers ample parking
- The large 1-car garage provides workspace and storage space
- The front porch is a great spot to enjoy a cup of coffee
- The backyard measures half an acre and is enclosed by a privacy fence
- The huge multi-level back deck (22' x 30') is perfect for entertaining friends and family
- The covered portion of the deck (10' x 16') provides shade and an outdoor fan
- A rabbit hutch conveys with the property
- Generous space is available in the backyard for a future outbuilding
- Enjoy campfire stories and s'mores with loved ones around the fire pit
- The property is equipped with security lights
- No HOA

### **Exterior of Property**

The backyard measures half an acre and is enclosed by a privacy fence