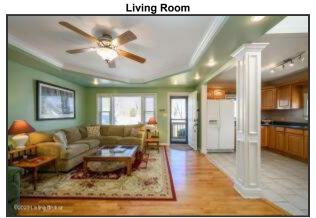

### **Living Room**

- Beautiful wood floors and fluted trim welcome you into the spacious living room
- The lovely tray ceiling is equipped with recessed lighting and a ceiling fan/light fixture
- Natural light flows inside through large triple windows
- The tiled platform is a great spot for a ventless fireplace
- The open concept floorplan allows for conversational flow between the living areas

### **Exterior of Property**

A rabbit hutch conveys with the property

Enjoy campfire stories and s'mores with loved ones around the fire pit

Beautiful wood floors and fluted trim welcome you into the spacious living room The lovely tray ceiling is equipped with recessed lighting and a ceiling fan/light

Natural light flows inside through large triple windows

The open concept floorplan allows for conversational flow between the living areas

The kitchen features tile flooring and a modern light fixture

Two windows, plus a skylight invite natural light