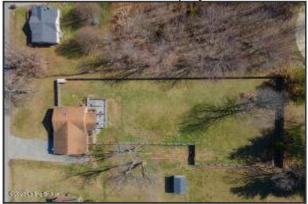

### **Outdoor Living & Property Features**

- Sitting on .87 acres, this property's peaceful park-like setting makes this the perfect spot to relax and call home
- The double-width driveway offers ample parking
- The large 1-car garage provides workspace and storage space
- The front porch is a great spot to enjoy a cup of coffee
- The backyard measures half an acre and is enclosed by a privacy fence
- The huge multi-level back deck (22' x 30') is perfect for entertaining friends and family
- The covered portion of the deck (10' x 16') provides shade and an outdoor fan
- A rabbit hutch conveys with the property
- Generous space is available in the backyard for a future outbuilding
- Enjoy campfire stories and s'mores with loved ones around the fire pit
- The property is equipped with security lights
- No HOA

Yes

|                     | Lot SF Source: PV     | /A           | Acres: 0  | .87        | Sold As-Is | : No            |
|---------------------|-----------------------|--------------|-----------|------------|------------|-----------------|
| HOA Y/N: No         | \$0                   |              |           |            |            |                 |
| Condo Features:     |                       |              |           |            |            |                 |
| Farm Features:      |                       |              |           |            |            |                 |
| City Tax: of record | County Tax: of record | Deed Bk: 997 | Pg #: 365 | Block: 070 | Lot: SE0   | Sub-Lot: 17-002 |