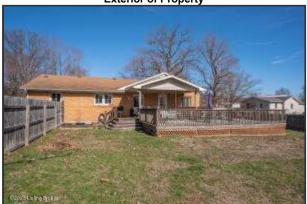

### **Exterior of Property**

First floor living in the desirable community of Mount Washington

The large 1-car garage provides workspace and storage space

### **Exterior of Property**

The front porch is a great spot to enjoy a cup of coffee

Generous space is available in the backyard for a future outbuilding

### **Outdoor Living & Property Features**

- Sitting on .87 acres, this property's peaceful park-like setting makes this the perfect spot to relax and call home
- The double-width driveway offers ample parking
- The large 1-car garage provides workspace and storage space
- The front porch is a great spot to enjoy a cup of coffee
- The backyard measures half an acre and is enclosed by a privacy fence
- The huge multi-level back deck (22' x 30') is perfect for entertaining friends and family
- The covered portion of the deck (10' x 16') provides shade and an outdoor fan
- A rabbit hutch conveys with the property
- Generous space is available in the backyard for a future outbuilding
- Enjoy campfire stories and s'mores with loved ones around the fire pit
- The property is equipped with security lights
- No HOA