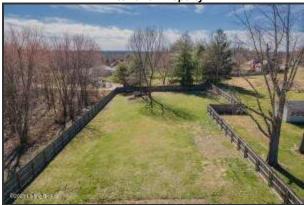

### **Outdoor Living & Property Features**

- Sitting on .87 acres, this property's peaceful park-like setting makes this the perfect spot to relax and call home
- The double-width driveway offers ample parking
- The large 1-car garage provides workspace and storage space
- The front porch is a great spot to enjoy a cup of coffee
- The backyard measures half an acre and is enclosed by a privacy fence
- The huge multi-level back deck (22' x 30') is perfect for entertaining friends and family
- The covered portion of the deck (10' x 16') provides shade and an outdoor fan
- A rabbit hutch conveys with the property
- Generous space is available in the backyard for a future outbuilding
- Enjoy campfire stories and s'mores with loved ones around the fire pit
- The property is equipped with security lights
- No HOA

### **Exterior of Property**

The backyard measures half an acre and is enclosed by a privacy fence

### **Exterior of Property**

A rabbit hutch conveys with the property

Enjoy campfire stories and s'mores with loved ones around the fire pit

Beautiful wood floors and fluted trim welcome you into the spacious living room The lovely tray ceiling is equipped with recessed lighting and a ceiling fan/light