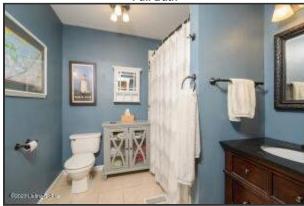

### **Full Bath**

The shower/ tub combo highlights lovely tile surround

### Full Bath

The full bathroom is equipped with a vanity featuring a stone countertop, a decorative mirror, sconce & overhead lighting, and a shower/tub combo

### **Full Bath & Laundry Room**

- The full bathroom is equipped with a vanity featuring a stone countertop, a decorative mirror, sconce & overhead lighting, and a shower/tub combo with gorgeous tile surround
- The large laundry room is outfitted with built-in shelves and provides additional storage space