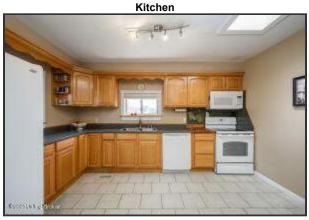

### Kitchen

- The kitchen features tile flooring and a modern light fixture
- Two windows, plus a skylight invite natural light
- The kitchen offers an abundance of wooden cabinetry and countertops
- Appliances convey for move-in ready convenience
- A pantry is available for additional storage space

Natural light flows inside through large triple windows

The open concept floorplan allows for conversational flow between the living areas

The kitchen features tile flooring and a modern light fixture

Two windows, plus a skylight invite natural light

# Kitchen

The kitchen offers an abundance of wooden cabinetry and countertops, plus a pantry

These spacious bedrooms will easily accommodate all your bedroom furniture

Ceiling fans with light fixtures keep the rooms cool and comfortable