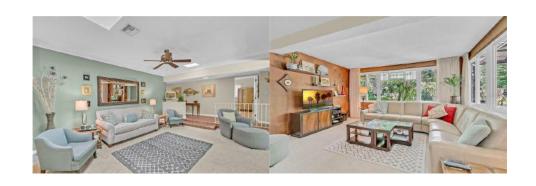

#### Foyer and Living Room

- The private entrance offers a covered front porch and charming walkway
- Foyer is designed as a true gathering space while welcoming family and friends into your home
- The tiled entrance keeps the entry easy to clean and maintain
- Natural light abounds from the brand new double-pane windows
- The Living Room is the heartbeat of the home with expansive windows and breathtaking views of the lush backyard space
- Two skylights let in plenty of natural light!

#### Kitchen and Dining Room

- The Kitchen hosts tile flooring, granite countertops with coordinating backsplash, solid wood cabinetry, and pantry
- Appliances to convey; Including refrigerator, oven, microwave and dishwasher
- Located off of the Living Room and Kitchen is the Dining Space-Plenty of room for your dining furniture!
- Dining Room hosts french doors to the outdoor patio and backyard
- Laundry room is located off of the Kitchen for convenience
- A half bath is located off of the kitchen and features a linen closet for storage