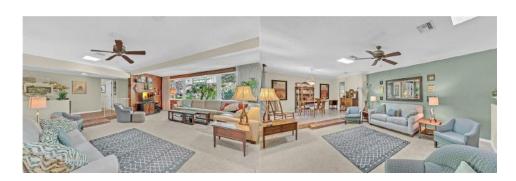

#### Foyer and Living Room

- The private entrance offers a covered front porch and charming walkway
- Foyer is designed as a true gathering space while welcoming family and friends into your home
- The tiled entrance keeps the entry easy to clean and maintain
- Natural light abounds from the brand new double-pane windows
- The Living Room is the heartbeat of the home with expansive windows and breathtaking views of the lush backyard space
- Two skylights let in plenty of natural light!