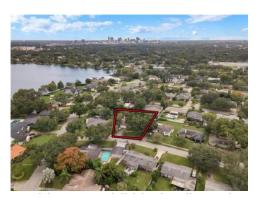

# No HOA – Deeded Access to Lake Silver Ardsley Manor Subdivision in College Park

Visual Tour Online: www.1337RooseveltStreet.com

If you are looking for a touch of the 1950's charm and detail to your new home look no further than this Fantastic 3 bedroom, 2.5 bath home in the amazing sub division of Ardsley Manor in College Park. Enjoy living on 1/4 acre of land irrigated by well water, no HOA and deeded access to Lake Silver. This home features a gorgeous oasis in the back yard with a brick paver patio that is surround by a coy pond, lush grass, fruit trees, orchids and oak canopies. The eat-in kitchen has been updated with granite counter tops, wood cabinets, crown molding, an indoor laundry room, tons of storage space along the hallway wall and a half bath. All new double pane windows and a metal roof have also helped this home owner save big bucks on energy costs. Another HUGE bonus is the attached 3 car garage with work station. 3 car garages are a rare find in this neighborhood, so come and grab this amazing home today. This is your chance to live close to amazing restaurants and entertainment. If your dream is to live in a community that still celebrates living among their neighbors with block parties just like they did in the 50's.... you have got to check this home out. It won't last long!

#### 05820498 1337 ROOSEVELT ST, ORLANDO, FL 32804

County: Orange

Subdiv: ARDSLEY MANOR

Beds: 3 **Baths: 2/1** Pool: None

Property Style: Single Family Residence

Lot Features:

Total Acreage: Up to 10,889 Sq. Ft.

Month To Month Or Weekly Y/N:

Waterfront Ft: 0

Water Name: LAKE SILVER

Water Extras: Yes-Boat Ramp - Private