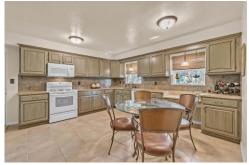

#### Kitchen and Dining Room

- The Kitchen hosts tile flooring, granite countertops with coordinating backsplash, solid wood cabinetry, and pantry
- Appliances to convey; Including refrigerator, oven, microwave and dishwasher
- Located off of the Living Room and Kitchen is the Dining Space-Plenty of room for your dining furniture!
- Dining Room hosts french doors to the outdoor patio and backyard
- Laundry room is located off of the Kitchen for convenience
- A half bath is located off of the kitchen and features a linen closet for storage