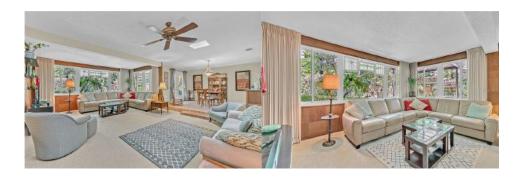

#### Foyer and Living Room

- The private entrance offers a covered front porch and charming walkway
- Foyer is designed as a true gathering space while welcoming family and friends into your home
- The tiled entrance keeps the entry easy to clean and maintain
- Natural light abounds from the brand new double-pane windows
- The Living Room is the heartbeat of the home with expansive windows and breathtaking views of the lush backyard space
- Two skylights let in plenty of natural light!

#### Kitchen and Dining Room

- The Kitchen hosts tile flooring, granite countertops with coordinating backsplash, solid wood cabinetry, and pantry
- Appliances to convey; Including refrigerator, oven, microwave and dishwasher
- Located off of the Living Room and Kitchen is the Dining Space-Plenty of room for your dining furniture!
- Dining Room hosts french doors to the outdoor patio and backyard
- Laundry room is located off of the Kitchen for convenience
- A half bath is located off of the kitchen and features a linen closet for storage