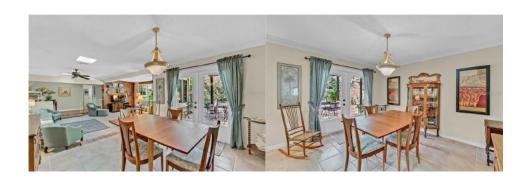

#### Kitchen and Dining Room

- The Kitchen hosts tile flooring, granite countertops with coordinating backsplash, solid wood cabinetry, and pantry
- Appliances to convey; Including refrigerator, oven, microwave and dishwasher
- Located off of the Living Room and Kitchen is the Dining Space-Plenty of room for your dining furniture!
- Dining Room hosts french doors to the outdoor patio and backyard
- Laundry room is located off of the Kitchen for convenience
- A half bath is located off of the kitchen and features a linen closet for storage