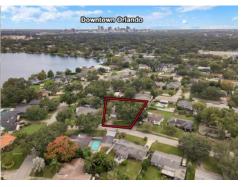

# No HOA – Deeded Access to Lake Silver Ardsley Manor Subdivision in College Park

Visual Tour Online: www.1337RooseveltStreet.com

If you are looking for a touch of the 1950's charm and detail to your new home look no further than this Fantastic 3 bedroom, 2.5 bath home in the amazing sub division of Ardsley Manor in College Park. Enjoy living on 1/4 acre of land irrigated by well water, no HOA and deeded access to Lake Silver. This home features a gorgeous oasis in the back yard with a brick paver patio that is surround by a coy pond, lush grass, fruit trees, orchids and oak canopies. The eat-in kitchen has been updated with granite counter tops, wood cabinets, crown molding, an indoor laundry room, tons of storage space along the hallway wall and a half bath. All new double pane windows and a metal roof have also helped this home owner save big bucks on energy costs. Another HUGE bonus is the attached 3 car garage with work station. 3 car garages are a rare find in this neighborhood, so come and grab this amazing home today. This is your chance to live close to amazing restaurants and entertainment. If your dream is to live in a community that still celebrates living among their neighbors with block parties just like they did in the 50's.... you have got to check this home out. It won't last long!

Month To Month Or Weekly Y/N:

Waterfront Ft: 0

Water Name: LAKE SILVER

Water Extras: Yes-Boat Ramp - Private