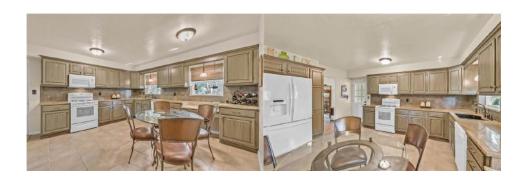

#### Kitchen and Dining Room

- The Kitchen hosts tile flooring, granite countertops with coordinating backsplash, solid wood cabinetry, and pantry
- Appliances to convey; Including refrigerator, oven, microwave and dishwasher
- Located off of the Living Room and Kitchen is the Dining Space-Plenty of room for your dining furniture!
- Dining Room hosts french doors to the outdoor patio and backyard
- Laundry room is located off of the Kitchen for convenience
- A half bath is located off of the kitchen and features a linen closet for storage

# No HOA – Deeded Access to Lake Silver Ardsley Manor Subdivision in College Park

Visual Tour Online: www.1337RooseveltStreet.com

If you are looking for a touch of the 1950's charm and detail to your new home look no further than this Fantastic 3 bedroom, 2.5 bath home in the amazing sub division of Ardsley Manor in College Park. Enjoy living on 1/4 acre of land irrigated by well water, no HOA and deeded access to Lake Silver. This home features a gorgeous oasis in the back yard with a brick paver patio that is surround by a coy pond, lush grass, fruit trees, orchids and oak canopies. The eat-in kitchen has been updated with granite counter tops, wood cabinets, crown molding, an indoor laundry room, tons of storage space along the hallway wall and a half bath. All new double pane windows and a metal roof have also helped this home owner save big bucks on energy costs. Another HUGE bonus is the attached 3 car garage with work station. 3 car garages are a rare find in this neighborhood, so come and grab this amazing home today. This is your chance to live close to amazing restaurants and entertainment. If your dream is to live in a community that still celebrates living among their neighbors with block parties just like they did in the 50's.... you have got to check this home out. It won't last long!