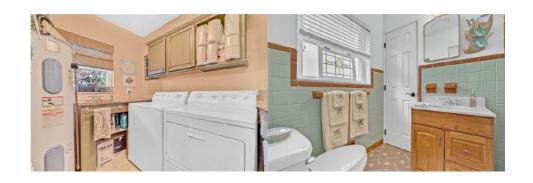

#### Laundry Room

Laundry room is located off of the Kitchen and hosts a utility sink and storage cabinetry

#### Additional Bedrooms and Jack-and-Jill Full Bath

- First bedroom offers plenty of room and boasts neutral carpet and color palette
- Second bedroom hosts two large windows, a double-door closet and ceiling fan
- The Jack and Jill bath features a dual sink vanity and mint condition 1950s tile