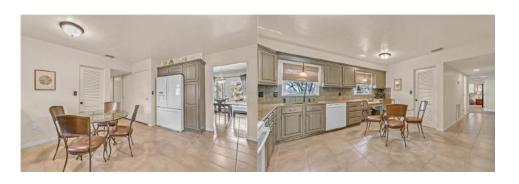

#### Kitchen and Dining Room

- The Kitchen hosts tile flooring, granite countertops with coordinating backsplash, solid wood cabinetry, and pantry
- Appliances to convey; Including refrigerator, oven, microwave and dishwasher
- Located off of the Living Room and Kitchen is the Dining Space-Plenty of room for your dining furniture!
- Dining Room hosts french doors to the outdoor patio and backyard
- Laundry room is located off of the Kitchen for convenience
- A half bath is located off of the kitchen and features a linen closet for storage

#### Foyer and Living Room

- The private entrance offers a covered front porch and charming walkway
- Foyer is designed as a true gathering space while welcoming family and friends into your home
- The tiled entrance keeps the entry easy to clean and maintain
- Natural light abounds from the brand new double-pane windows
- The Living Room is the heartbeat of the home with expansive windows and breathtaking views of the lush backyard space
- Two skylights let in plenty of natural light!