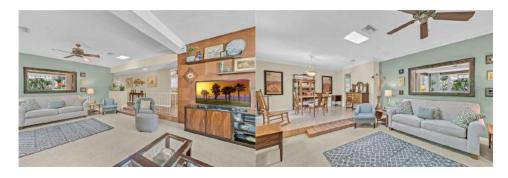

#### Foyer and Living Room

- The private entrance offers a covered front porch and charming walkway
- Foyer is designed as a true gathering space while welcoming family and friends into your home
- The tiled entrance keeps the entry easy to clean and maintain
- Natural light abounds from the brand new double-pane windows
- The Living Room is the heartbeat of the home with expansive windows and breathtaking views of the lush backyard space
- Two skylights let in plenty of natural light!