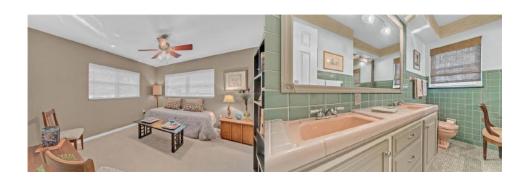

#### Master Suite and En Suite Full Bath

- The Master Bedroom features a walk-in closet and en suite full bath
- Master is spacious enough to accommodate your bedroom furniture suite
- En suite bath features a walk-in shower with glass door, and coordinating floor and wall tile

#### Additional Bedrooms and Jack-and-Jill Full Bath

- First bedroom offers plenty of room and boasts neutral carpet and color palette
- Second bedroom hosts two large windows, a double-door closet and ceiling fan
- The Jack and Jill bath features a dual sink vanity and mint condition 1950s tile