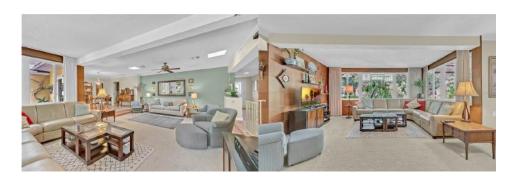

#### Foyer and Living Room

- The private entrance offers a covered front porch and charming walkway
- Foyer is designed as a true gathering space while welcoming family and friends into your home
- The tiled entrance keeps the entry easy to clean and maintain
- Natural light abounds from the brand new double-pane windows
- The Living Room is the heartbeat of the home with expansive windows and breathtaking views of the lush backyard space
- Two skylights let in plenty of natural light!

#### Kitchen and Dining Room

- The Kitchen hosts tile flooring, granite countertops with coordinating backsplash, solid wood cabinetry, and pantry
- Appliances to convey; Including refrigerator, oven, microwave and dishwasher
- Located off of the Living Room and Kitchen is the Dining Space-Plenty of room for your dining furniture!
- Dining Room hosts french doors to the outdoor patio and backyard
- Laundry room is located off of the Kitchen for convenience
- A half bath is located off of the kitchen and features a linen closet for storage