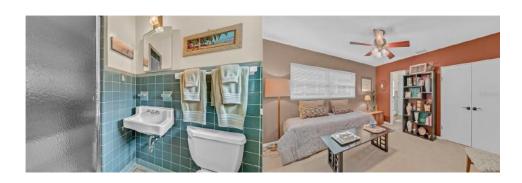

#### Additional Bedrooms and Jack-and-Jill Full Bath

- First bedroom offers plenty of room and boasts neutral carpet and color palette
- Second bedroom hosts two large windows, a double-door closet and ceiling fan
- The Jack and Jill bath features a dual sink vanity and mint condition 1950s tile

#### Kitchen and Dining Room

- The Kitchen hosts tile flooring, granite countertops with coordinating backsplash, solid wood cabinetry, and pantry
- Appliances to convey; Including refrigerator, oven, microwave and dishwasher
- Located off of the Living Room and Kitchen is the Dining Space-Plenty of room for your dining furniture!
- Dining Room hosts french doors to the outdoor patio and backyard
- Laundry room is located off of the Kitchen for convenience
- A half bath is located off of the kitchen and features a linen closet for storage