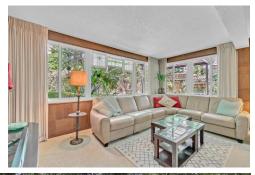

#### Foyer and Living Room

- The private entrance offers a covered front porch and charming walkway
- Foyer is designed as a true gathering space while welcoming family and friends into your home
- The tiled entrance keeps the entry easy to clean and maintain
- Natural light abounds from the brand new double-pane windows
- The Living Room is the heartbeat of the home with expansive windows and breathtaking views of the lush backyard space
- Two skylights let in plenty of natural light!