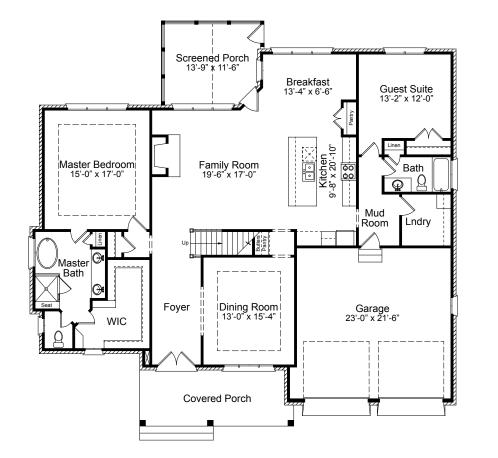

## **THE MONROE**

4 Beds

3.5 Baths

2,932 Sq. Ft.

With the spacious foyer, dining room, open concept family room, laundry room, kitchen, breakfast room and screened porch puncutated by the primary bedroom suite, the Monroe plan takes main floor living to a whole new level. The second floor welcomes you with a recreation room built for the most rambunctious loved ones, quiet movie nights or all the crafting your heart desires. The spacious secondary bedrooms and unfinished storage space, which allow plenty of room for seasonal items or the priceless memorabilia you've collected over the years.

SINGLE-FAMILY HOMES Tuscany | Clayton, NC

### The Monroe