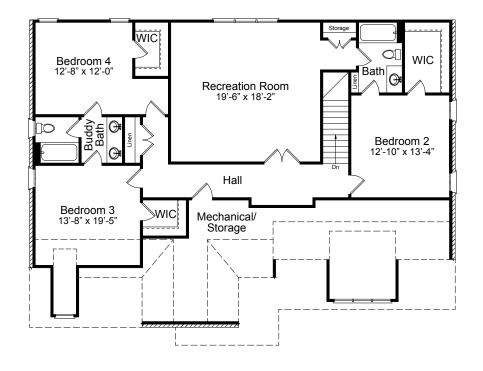

# THE MADISON

4 Beds

**3.5 Baths** 

3,447 Sq. Ft.

The Madison reflects a timeless French country style with a modern twist. This impressive open-concept is perfect for celebrating special moments, hosting epic parties, spending a cozy afternoon by the fireplace or a catnapping on the 29' screened porch. You are greeted by the rocking chair front porch and open foyer as you enter the spacious and open family room, kitchen and breakfast room. The second-floor is perfectly suited to accomodate your loved ones with ease throughout the three bedrooms and spacious recreation room.

SINGLE-FAMILY HOMES Tuscany | Clayton, NC

**First Floor** 

**Second Floor** 