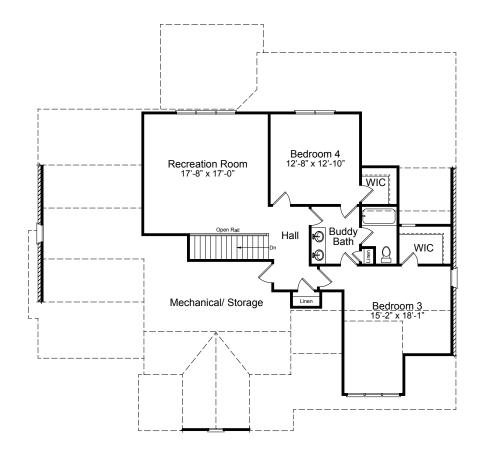

## **THE MONROE**

4 Beds

3.5 Baths

2,932 Sq. Ft.

With the spacious foyer, dining room, open concept family room, laundry room, kitchen, breakfast room and screened porch puncutated by the primary bedroom suite, the Monroe plan takes main floor living to a whole new level. The second floor welcomes you with a recreation room built for the most rambunctious loved ones, quiet movie nights or all the crafting your heart desires. The spacious secondary bedrooms and unfinished storage space, which allow plenty of room for seasonal items or the priceless memorabilia you've collected over the years.

### The Monroe

### Second Floor