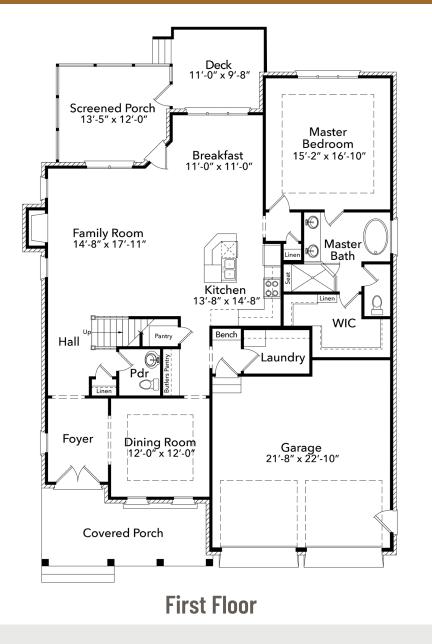

# THE MADISON

4 Beds

**3.5 Baths** 

3,447 Sq. Ft.

The Madison reflects a timeless French country style with a modern twist. This impressive open-concept is perfect for celebrating special moments, hosting epic parties, spending a cozy afternoon by the fireplace or a catnapping on the 29' screened porch. You are greeted by the rocking chair front porch and open foyer as you enter the spacious and open family room, kitchen and breakfast room. The second-floor is perfectly suited to accomodate your loved ones with ease throughout the three bedrooms and spacious recreation room.

SINGLE-FAMILY HOMES Tuscany | Clayton, NC

**First Floor** 

**Second Floor** 