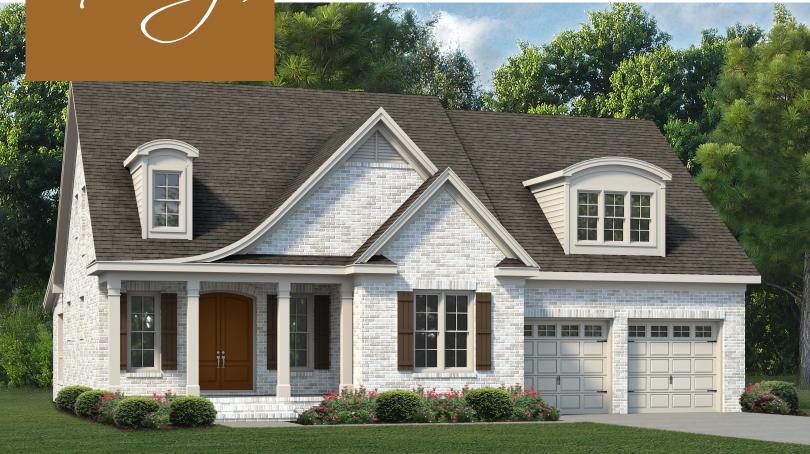

# THE MADISON

4 Beds

**3.5 Baths** 

3,447 Sq. Ft.

The Madison reflects a timeless French country style with a modern twist. This impressive open-concept is perfect for celebrating special moments, hosting epic parties, spending a cozy afternoon by the fireplace or a catnapping on the 29' screened porch. You are greeted by the rocking chair front porch and open foyer as you enter the spacious and open family room, kitchen and breakfast room. The second-floor is perfectly suited to accomodate your loved ones with ease throughout the three bedrooms and spacious recreation room.

SINGLE-FAMILY HOMES Tuscany | Clayton, NC

**First Floor** 

**Second Floor** 