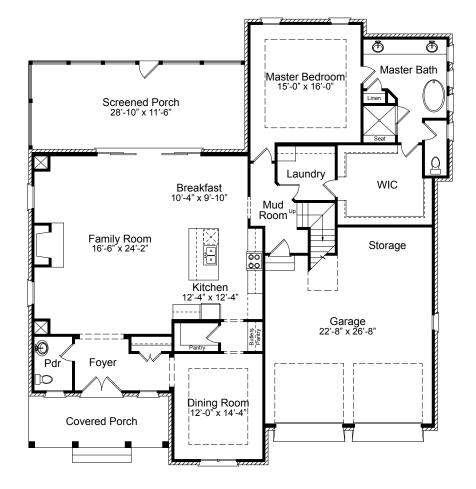

# THE MADISON

4 Beds

**3.5 Baths** 

3,447 Sq. Ft.

The Madison reflects a timeless French country style with a modern twist. This impressive open-concept is perfect for celebrating special moments, hosting epic parties, spending a cozy afternoon by the fireplace or a catnapping on the 29' screened porch. You are greeted by the rocking chair front porch and open foyer as you enter the spacious and open family room, kitchen and breakfast room. The second-floor is perfectly suited to accomodate your loved ones with ease throughout the three bedrooms and spacious recreation room.

SINGLE-FAMILY HOMES Tuscany | Clayton, NC

**First Floor** 

**Second Floor** 