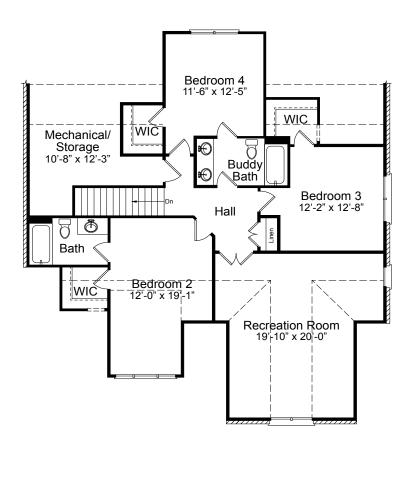

# THE MADISON

4 Beds

**3.5 Baths** 

3,447 Sq. Ft.

The Madison reflects a timeless French country style with a modern twist. This impressive open-concept is perfect for celebrating special moments, hosting epic parties, spending a cozy afternoon by the fireplace or a catnapping on the 29' screened porch. You are greeted by the rocking chair front porch and open foyer as you enter the spacious and open family room, kitchen and breakfast room. The second-floor is perfectly suited to accomodate your loved ones with ease throughout the three bedrooms and spacious recreation room.

SINGLE-FAMILY HOMES Tuscany | Clayton, NC

**First Floor** 

**Second Floor** 