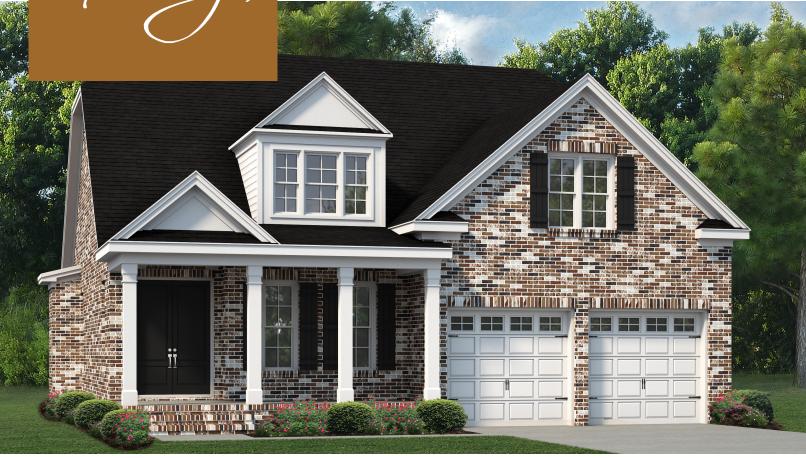

## **THE MONROE**

4 Beds

3.5 Baths

2,932 Sq. Ft.

With the spacious foyer, dining room, open concept family room, laundry room, kitchen, breakfast room and screened porch puncutated by the primary bedroom suite, the Monroe plan takes main floor living to a whole new level. The second floor welcomes you with a recreation room built for the most rambunctious loved ones, quiet movie nights or all the crafting your heart desires. The spacious secondary bedrooms and unfinished storage space, which allow plenty of room for seasonal items or the priceless memorabilia you've collected over the years.

SINGLE-FAMILY HOMES Tuscany | Clayton, NC

### The Monroe