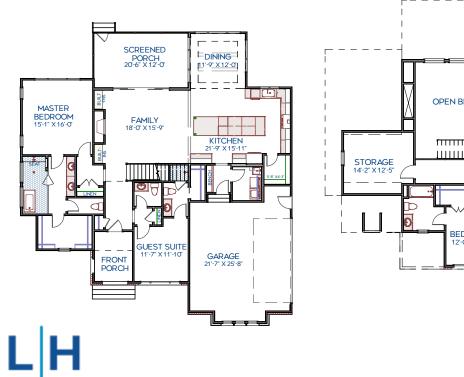

## OPEN BELOW BEDROOM 3 12'-4' X11'-6' I4'-2' X12'-5' BEDROOM 2 15'-10' X14'-6' BEDROOM 2 12'-0' X11'-10' STORAGE