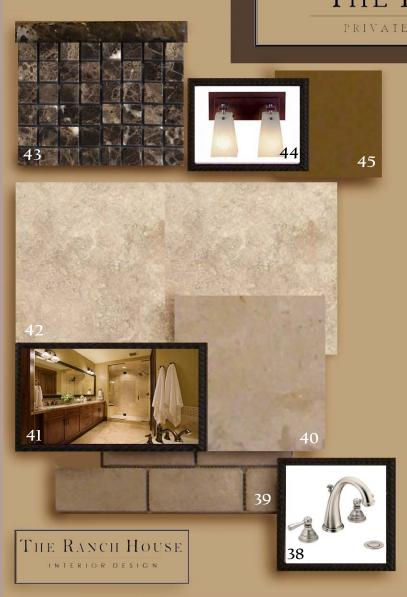

### **Board Two**

- 32. Second Bath Stone Accent Tile
- 33. Third Bath Stone Accent Tile
- 34. Fourth Bath Stone Accent Tile
- 35. Countertop, Floor and Wall Tile
- 36. Secondary Bath Vanity Light
- 37. Secondary Bath Shower Floor Tile
- 38. Master Bath Brushed Nickel Faucet
- 39. Master Bath Shower Floor Tile
- 40. Master Bath Marble Tile Countertop
- 41. Master Bath Atmosphere
- 42. Master Bath Wall and Floor Tile
- 43. Master Bath Stone Accent Tile
- 44. Master Bath Vanity
- 45. Master Bath Wall Paint