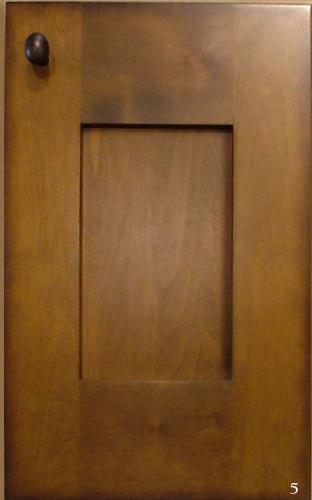

#### Board One

- 1. Dining Chandelier
- 2. Door Lever Throughout
- 3. Stainless Steel GE Refrigerator
- 4. Carpet Throughout
- 5. Kitchen and Bath Cabinet Door Style and Finish
- 6. Slate Entry Tile and Backsplash
- 7. Wall Paint Throughout
- 8. Granite Kitchen Countertop
- 9. Kitchen Faucet