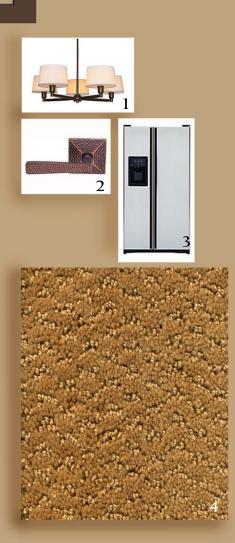

#### Board One

- 1. Dining Chandelier
- 2. Door Lever Throughout
- 3. Stainless Steel GE Refrigerator
- 4. Carpet Throughout
- 5. Kitchen and Bath Cabinet Door Style and Finish
- 6. Slate Entry Tile and Backsplash
- 7. Wall Paint Throughout
- 8. Granite Kitchen Countertop
- 9. Kitchen Faucet