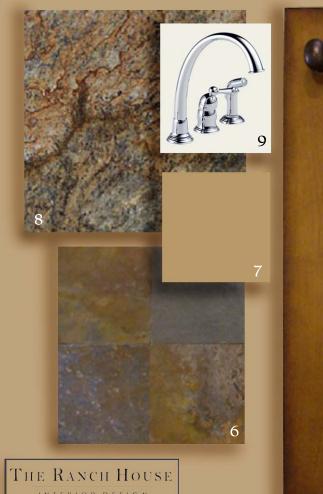

## Purgatory Lodge Finish Board Keys

#### Board One

- 1. Dining Chandelier
- 2. Door Lever Throughout
- 3. Stainless Steel GE Refrigerator
- 4. Carpet Throughout
- 5. Kitchen and Bath Cabinet Door Style and Finish
- 6. Slate Entry Tile and Backsplash
- 7. Wall Paint Throughout
- 8. Granite Kitchen Countertop
- 9. Kitchen Faucet

### **Board Two**

- 10. Secondary Bath Paint
- 11. Secondary Bath Vanity Light
- 12. Secondary Bath Stone and Glass Accent Tile
- 13. Secondary Bath Counter and Wall Tile
- 14. Secondary Bath Shower Floor Tile
- 15. Master Bedroom Atmosphere
- 16. Master Bath Floor Tile
- 17. Master Bath Counter and Wall Tile
- 18. Master Bath Faucet
- 19. Master Bath Stone Accent Tile
- 20. Master Bath Vanity Light
- 21. Master Bath Paint