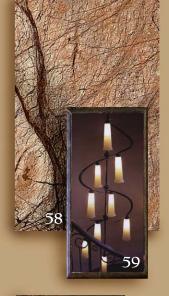

#### Board One

- 46. Corridor Carpet
- 47. Club Lounge Bar Atmosphere
- 48. Acrylic Panel at Bar Back
- 49. Wood Floor at Public Spaces
- 50. Acrylic Panel at Bar Back
- 51. Corridor Wall Sconce
- 52. Corridor Wall Paint
- 53. Corridor Wall Paint
- 54. Lobby Stone Floor Tile
- 55. Stained Concrete Club Lounge Bar Top
- 56. Club Lounge Bar Pendants
- 57. Club Lounge Drum Lighting
- 58. Reception Desk Stone Countertop
- 59. Feature Stairway Chandelier
- 60. Lobby & Club Lounge Atmosphere