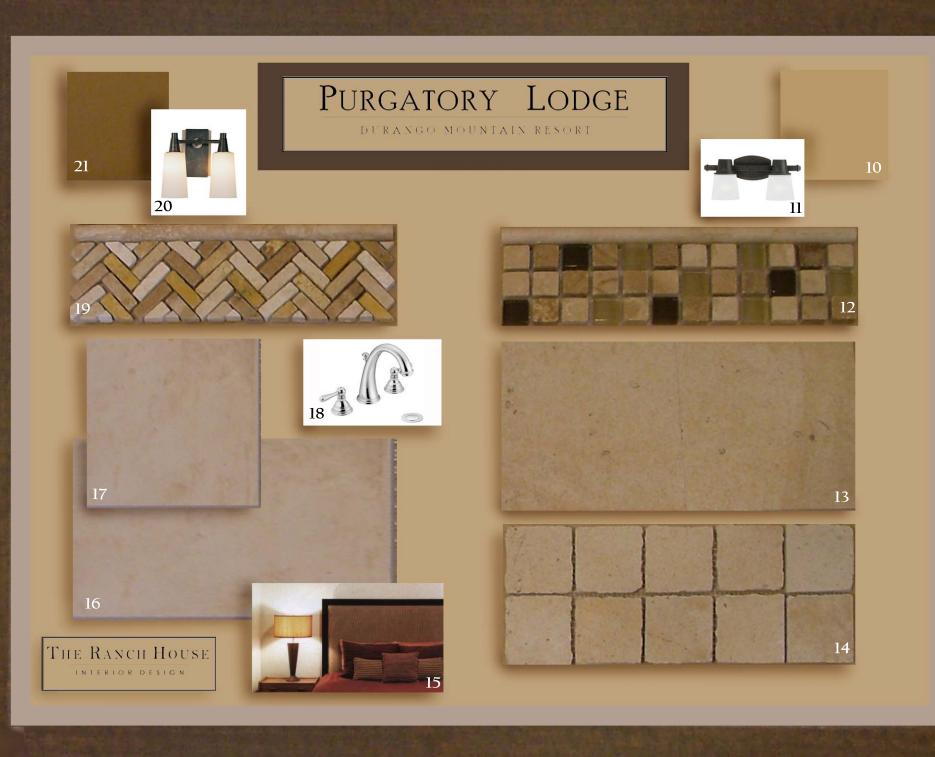

# PURGATORY LODGE

DURANGO MOUNTAIN RESORT

INTERIOR DESIGN

## Purgatory Lodge Finish Board Keys

#### Board One

- 1. Dining Chandelier
- 2. Door Lever Throughout
- 3. Stainless Steel GE Refrigerator
- 4. Carpet Throughout
- 5. Kitchen and Bath Cabinet Door Style and Finish
- 6. Slate Entry Tile and Backsplash
- 7. Wall Paint Throughout
- 8. Granite Kitchen Countertop
- 9. Kitchen Faucet

### **Board Two**

- 10. Secondary Bath Paint
- 11. Secondary Bath Vanity Light
- 12. Secondary Bath Stone and Glass Accent Tile
- 13. Secondary Bath Counter and Wall Tile
- 14. Secondary Bath Shower Floor Tile
- 15. Master Bedroom Atmosphere
- 16. Master Bath Floor Tile
- 17. Master Bath Counter and Wall Tile
- 18. Master Bath Faucet
- 19. Master Bath Stone Accent Tile
- 20. Master Bath Vanity Light
- 21. Master Bath Paint