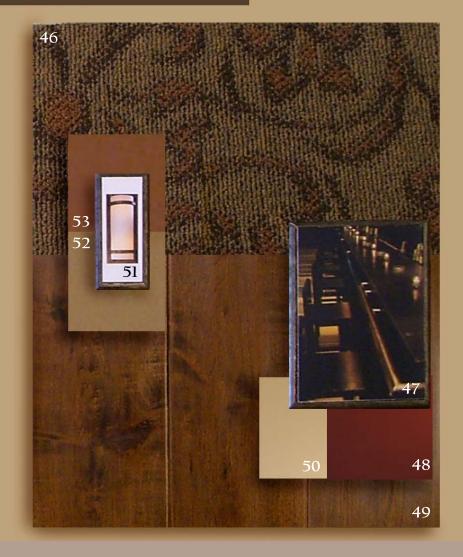

#### Board One

- 46. Corridor Carpet
- 47. Club Lounge Bar Atmosphere
- 48. Acrylic Panel at Bar Back
- 49. Wood Floor at Public Spaces
- 50. Acrylic Panel at Bar Back
- 51. Corridor Wall Sconce
- 52. Corridor Wall Paint
- 53. Corridor Wall Paint
- 54. Lobby Stone Floor Tile
- 55. Stained Concrete Club Lounge Bar Top
- 56. Club Lounge Bar Pendants
- 57. Club Lounge Drum Lighting
- 58. Reception Desk Stone Countertop
- 59. Feature Stairway Chandelier
- 60. Lobby & Club Lounge Atmosphere