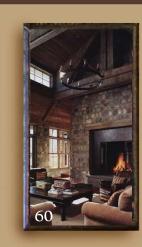

#### Board One

- 46. Corridor Carpet
- 47. Club Lounge Bar Atmosphere
- 48. Acrylic Panel at Bar Back
- 49. Wood Floor at Public Spaces
- 50. Acrylic Panel at Bar Back
- 51. Corridor Wall Sconce
- 52. Corridor Wall Paint
- 53. Corridor Wall Paint
- 54. Lobby Stone Floor Tile
- 55. Stained Concrete Club Lounge Bar Top
- 56. Club Lounge Bar Pendants
- 57. Club Lounge Drum Lighting
- 58. Reception Desk Stone Countertop
- 59. Feature Stairway Chandelier
- 60. Lobby & Club Lounge Atmosphere