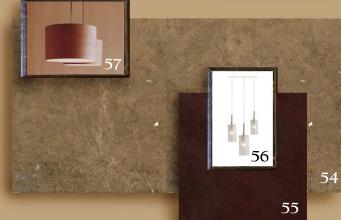

#### Board One

- 46. Corridor Carpet
- 47. Club Lounge Bar Atmosphere
- 48. Acrylic Panel at Bar Back
- 49. Wood Floor at Public Spaces
- 50. Acrylic Panel at Bar Back
- 51. Corridor Wall Sconce
- 52. Corridor Wall Paint
- 53. Corridor Wall Paint
- 54. Lobby Stone Floor Tile
- 55. Stained Concrete Club Lounge Bar Top
- 56. Club Lounge Bar Pendants
- 57. Club Lounge Drum Lighting
- 58. Reception Desk Stone Countertop
- 59. Feature Stairway Chandelier
- 60. Lobby & Club Lounge Atmosphere