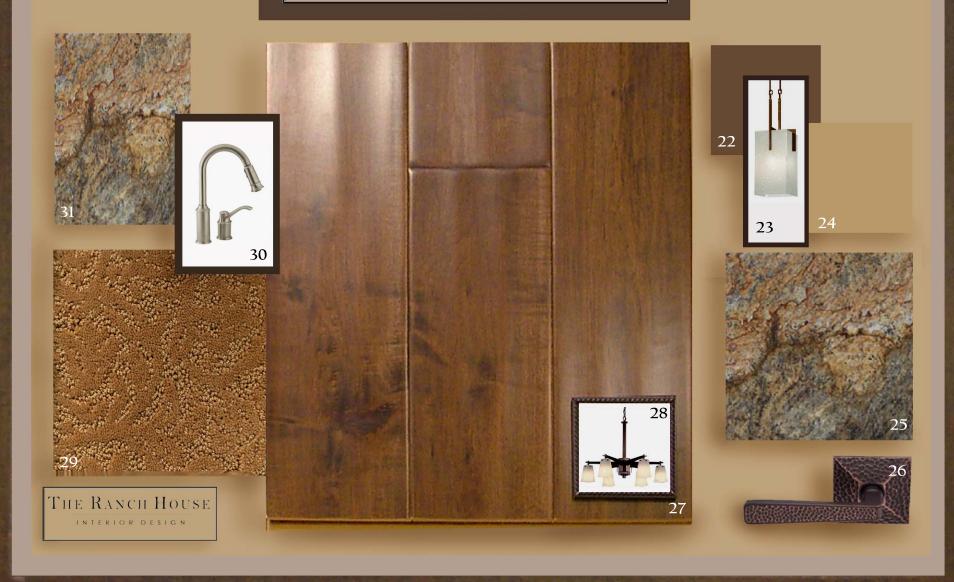

### **Board One**

- 22. Powder Bath Paint
- 23. Powder Bath Pendant
- 24. Wall Paint Throughout
- 25. Powder Bath Granite Tile Countertop
- 26. Interior Door Lever
- 27. Wood Floor Throughout
- 28. Dining Chandelier
- 29. Carpet Throughout
- 30. Pull-out Brushed Nickel Kitchen Faucet
- 31. Granite Slab Countertop