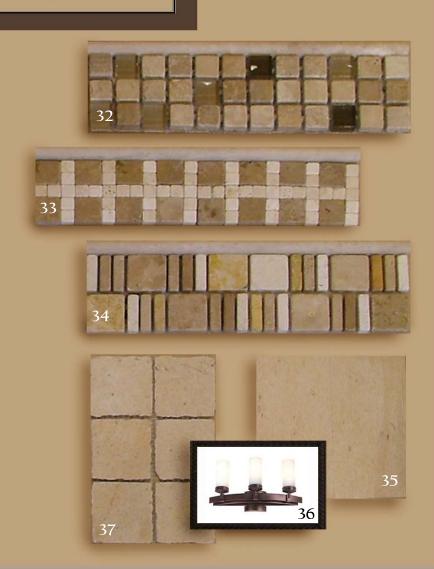

### **Board Two**

- 32. Second Bath Stone Accent Tile
- 33. Third Bath Stone Accent Tile
- 34. Fourth Bath Stone Accent Tile
- 35. Countertop, Floor and Wall Tile
- 36. Secondary Bath Vanity Light
- 37. Secondary Bath Shower Floor Tile
- 38. Master Bath Brushed Nickel Faucet
- 39. Master Bath Shower Floor Tile
- 40. Master Bath Marble Tile Countertop
- 41. Master Bath Atmosphere
- 42. Master Bath Wall and Floor Tile
- 43. Master Bath Stone Accent Tile
- 44. Master Bath Vanity
- 45. Master Bath Wall Paint