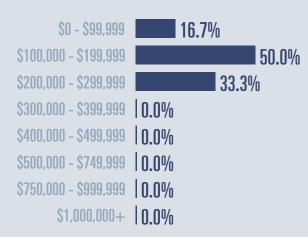

ss than December 2021



**Months of inventory** 

4.0

Compared to 1.4 in December 2021

#### About the data used in this report







# Harlingen Housing Report

# December 2022



Median price \$212,500

**+4.2**<sup>%</sup>

**Compared to December 2021** 

### **Price Distribution**





**112 in December 2022** 



34 in December 2022



## Days on market

| Days on market Days to close | 42<br>39 |
|------------------------------|----------|
| Total                        | 81       |

10 days less than December 2021



**Months of inventory** 

2.7

Compared to 0.9 in December 2021

#### About the data used in this report







# San Benito Housing Report

# December 2022



Median price \$170,000

**+55.3**<sup>%</sup>

**Compared to December 2021** 

### **Price Distribution**





30 in December 2022



6 in December 2022



## Days on market

Days on market 22
Days to close 23
Total 45

17 days less than December 2021



## **Months of inventory**

3.4

Compared to 3.5 in December 2021

#### About the data used in this report