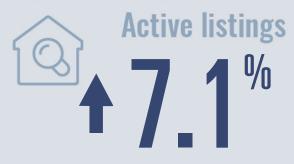

than December 2021



**Months of inventory** 

4.0

Compared to 1.4 in December 2021

#### About the data used in this report







# Harlingen Housing Report

# December 2022



Median price \$212,500

**+4.2**<sup>%</sup>

**Compared to December 2021** 

### **Price Distribution**





**112 in December 2022** 



34 in December 2022



## Days on market

| Days on market Days to close | 42<br>39 |
|------------------------------|----------|
| Total                        | 81       |

10 days less than December 2021



**Months of inventory** 

2.7

Compared to 0.9 in December 2021

#### About the data used in this report







# San Benito Housing Report

# December 2022



Median price \$170,000

**+55.3**<sup>%</sup>

**Compared to December 2021** 

### **Price Distribution**





30 in December 2022



6 in December 2022



## Days on market

Days on market 22
Days to close 23
Total 45

17 days less than December 2021



## **Months of inventory**

3.4

Compared to 3.5 in December 2021

#### About the data used in this report