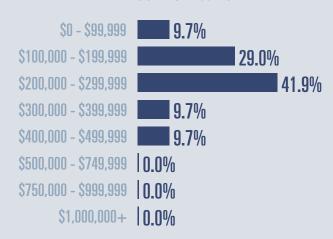

less than December 2021



**Months of inventory** 

3.9

Compared to 1.4 in December 2021

#### About the data used in this report







# Brownsville Housing Report

# December 2022



Median price \$233,000

**11** <sup>%</sup>

**Compared to December 2021** 

### **Price Distribution**





**293 in December 2022** 



60 in December 2022



## Days on market

| Days on market Days to close | 64<br>25 |
|------------------------------|----------|
| Total                        | 89       |

5 days less than December 2021



**Months of inventory** 

4.0

Compared to 1.4 in December 2021

#### About the data used in this report







# Harlingen Housing Report

# December 2022



Median price \$212,500

**+4.2**<sup>%</sup>

**Compared to December 2021** 

### **Price Distribution**





**112 in December 2022** 



34 in December 2022



## Days on market

| Days on market Days to close | 42<br>39 |
|------------------------------|----------|
| Total                        | 81       |

10 days less than December 2021



**Months of inventory** 

2.7

Compared to 0.9 in December 2021

#### About the data used in this report







# San Benito Housing Report

# December 2022



Median price \$170,000

**+55.3**<sup>%</sup>

**Compared to December 2021** 

### **Price Distribution**





30 in December 2022



6 in December 2022



## Days on market

Days on market 22
Days to close 23
Total 45

17 days less than December 2021



## **Months of inventory**

3.4

Compared to 3.5 in December 2021

#### About the data used in this report