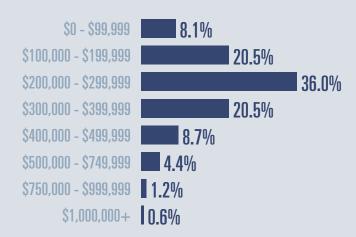

### **Price Distribution**

**Active listings** 

119.1

839 in December 2022

**Closed sales** 

29<sub>.4</sub><sup>9</sup>

**180 in December 2022** 