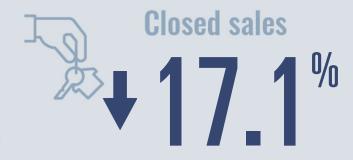

### **Price Distribution**

30 in December 2022

6 in December 2022

## Days on market

Days on market 22
Days to close 23
Total 45

17 days less than December 2021