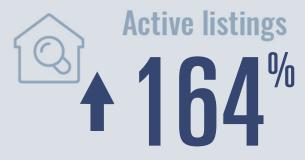

### **Price Distribution**

**Active listings** 

119.1

839 in December 2022

**Closed sales** 

29<sub>.4</sub><sup>9</sup>

**180 in December 2022** 