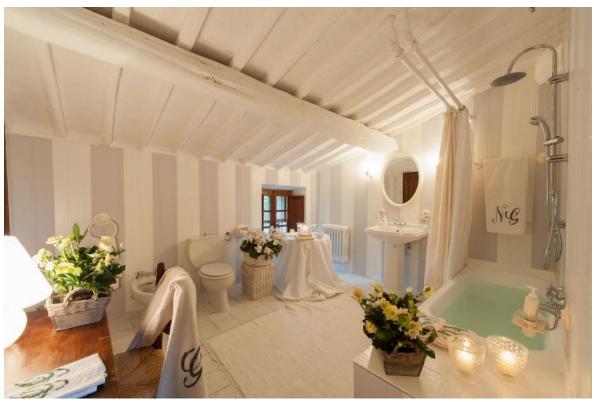

The main farmhouse, built in the Chianti style, rises on three floors. On the ground floor there is the first residential portion of 230 sqm, consisting of kitchen, living room, bathroom, three closets, laundry and boiler room - as well as a portion used for warehouses and former cellars of covered 270 sqm. On the first floor, there is the second residential portion of approximately 280 sqm consisting of three large living rooms, study and two bedrooms with their own bathroom. On the second floor, the last residential portion of approximately 210 sqm, with four bedrooms and three bathrooms.