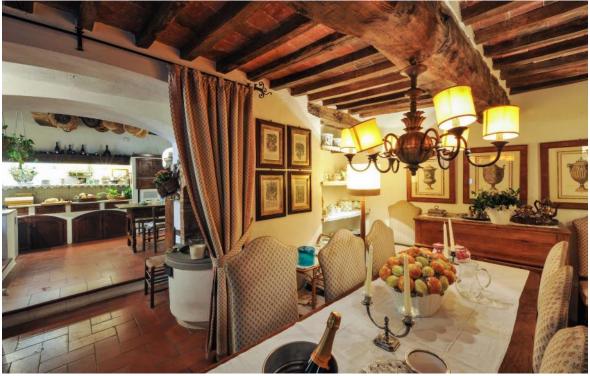

The main farmhouse, built in the Chianti style, rises on three floors. On the ground floor there is the first residential portion of 230 sqm, consisting of kitchen, living room, bathroom, three closets, laundry and boiler room - as well as a portion used for warehouses and former cellars of covered 270 sqm. On the first floor, there is the second residential portion of approximately 280 sqm consisting of three large living rooms, study and two bedrooms with their own bathroom. On the second floor, the last residential portion of approximately 210 sqm, with four bedrooms and three bathrooms.

The property is surrounded by a park of approximately 3.200 sqm, with swimming pool, changing rooms and tennis court, and hosted a warehouse, used as a tool shed, as well as a third building used as the caretaker's house, close to the main villa. On the basement, the cellar, while the ground and first floors are the caretaker's house, consisting of kitchen, living room, three bedrooms and two bathrooms, with a covered area of 180 sqm.