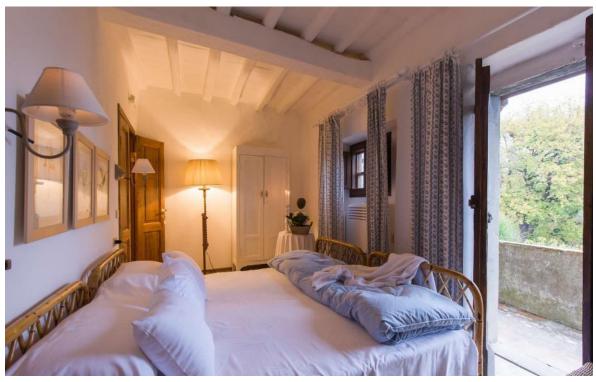

The main farmhouse, built in the Chianti style, rises on three floors. On the ground floor there is the first residential portion of 230 sqm, consisting of kitchen, living room, bathroom, three closets, laundry and boiler room - as well as a portion used for warehouses and former cellars of covered 270 sqm. On the first floor, there is the second residential portion of approximately 280 sqm consisting of three large living rooms, study and two bedrooms with their own bathroom. On the second floor, the last residential portion of approximately 210 sqm, with four bedrooms and three bathrooms.