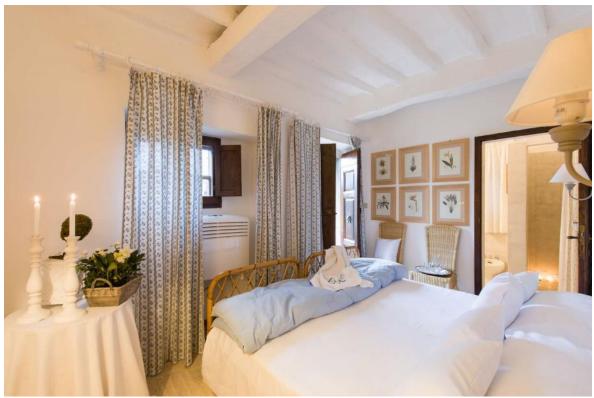

The main farmhouse, built in the Chianti style, rises on three floors. On the ground floor there is the first residential portion of 230 sqm, consisting of kitchen, living room, bathroom, three closets, laundry and boiler room - as well as a portion used for warehouses and former cellars of covered 270 sqm. On the first floor, there is the second residential portion of approximately 280 sqm consisting of three large living rooms, study and two bedrooms with their own bathroom. On the second floor, the last residential portion of approximately 210 sqm, with four bedrooms and three bathrooms.