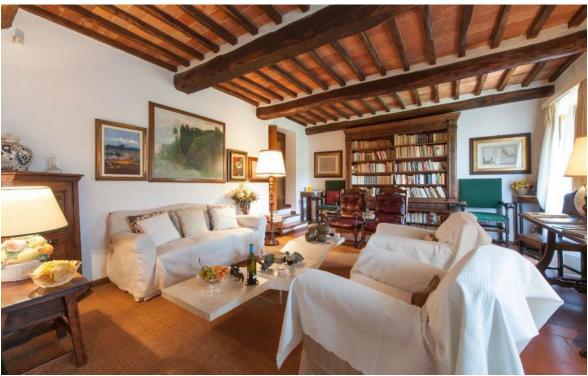

The main farmhouse, built in the Chianti style, rises on three floors. On the ground floor there is the first residential portion of 230 sqm, consisting of kitchen, living room, bathroom, three closets, laundry and boiler room - as well as a portion used for warehouses and former cellars of covered 270 sqm. On the first floor, there is the second residential portion of approximately 280 sqm consisting of three large living rooms, study and two bedrooms with their own bathroom. On the second floor, the last residential portion of approximately 210 sqm, with four bedrooms and three bathrooms.