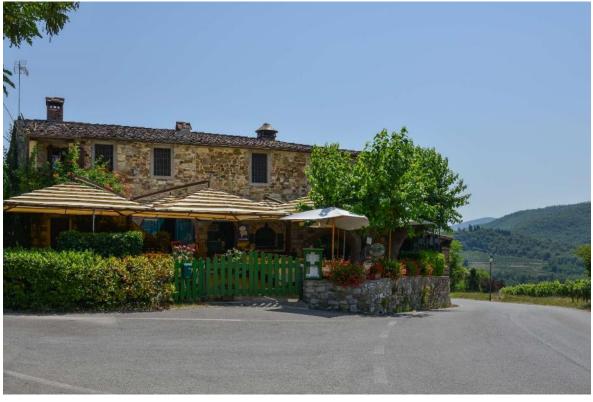

## Picturesque farmhouse in the Chianti region

Montesassi is a farmhouse with over 400 years of history, located on top of a hill in the heart of Chianti. It is located close to the lovely Castellina in Chianti, a quaint village surrounded by the most iconic Tuscan natural landscape. Montesassi is the ideal starting point from which to visit the beautiful Tuscany, halfway between the cities of Florence and Siena, reachable via the motorway in 15 minutes.

The main farmhouse, built in the Chianti style, rises on three floors. On the ground floor there is the first residential portion of 230 sqm, consisting of kitchen, living room, bathroom, three closets, laundry and boiler room - as well as a portion used for warehouses and former cellars of covered 270 sqm. On the first floor, there is the second residential portion of approximately 280 sqm consisting of three large living rooms, study and two bedrooms with their own bathroom. On the second floor, the last residential portion of approximately 210 sqm, with four bedrooms and three bathrooms.