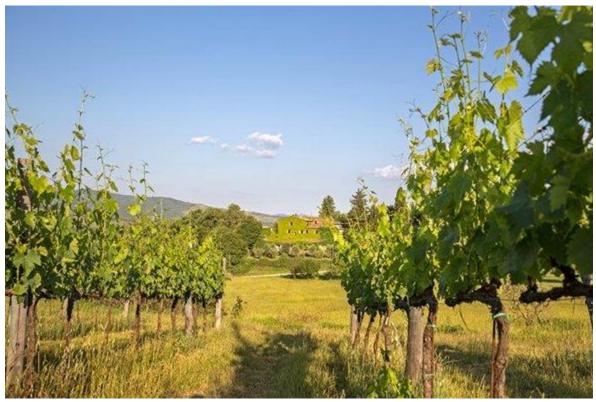

## **CONSISTENCIES**

| Property            |                         |
|---------------------|-------------------------|
| GROUND FLOOR        | 229 + 270 (cellars) sqm |
| FIRST FLOOR         | 283 sqm                 |
| SECOND FLOOR        | 208 sqm                 |
| Swimming Pool       | 69 sqm                  |
| Tennis Court        | 610 sqm                 |
| Canopy              | 78 sqm                  |
| Changing rooms      | 32 sqm                  |
| Warehouse 1°/2° fl. | 120 sqm                 |
| Caretaker's house   | 180 sqm                 |
| Cellar              | 135 sqm                 |
| Cultivated land     |                         |
| Olive grove         | Ha 0.80.00              |
| Vineyard            | Ha 0.15.50              |
| Park and<br>garden  | Ha 0.32.00 (3,200 sqm)  |
| Arable land         | Ha 0.13.00              |
| Woodland            | Ha 0.10.00              |
| Uncultivated        | Ha 0.29.21              |