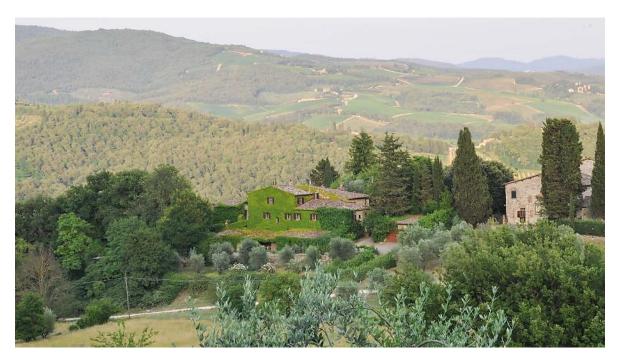

## Picturesque farmhouse in the Chianti region

Montesassi is a farmhouse with over 400 years of history, located on top of a hill in the heart of Chianti. It is located close to the lovely Castellina in Chianti, a quaint village surrounded by the most iconic Tuscan natural landscape. Montesassi is the ideal starting point from which to visit the beautiful Tuscany, halfway between the cities of Florence and Siena, reachable via the motorway in 15 minutes.

The main farmhouse, built in the Chianti style, rises on three floors. On the ground floor there is the first residential portion of 230 sqm, consisting of kitchen, living room, bathroom, three closets, laundry and boiler room - as well as a portion used for warehouses and former cellars of covered 270 sqm. On the first floor, there is the second residential portion of approximately 280 sqm consisting of three large living rooms, study and two bedrooms with their own bathroom. On the second floor, the last residential portion of approximately 210 sqm, with four bedrooms and three bathrooms.

The property is surrounded by a park of approximately 3.200 sqm, with swimming pool, changing rooms and tennis court, and hosted a warehouse, used as a tool shed, as well as a third building used as the caretaker's house, close to the main villa. On the basement, the cellar, while the ground and first floors are the caretaker's house, consisting of kitchen, living room, three bedrooms and two bathrooms, with a covered area of 180 sqm.