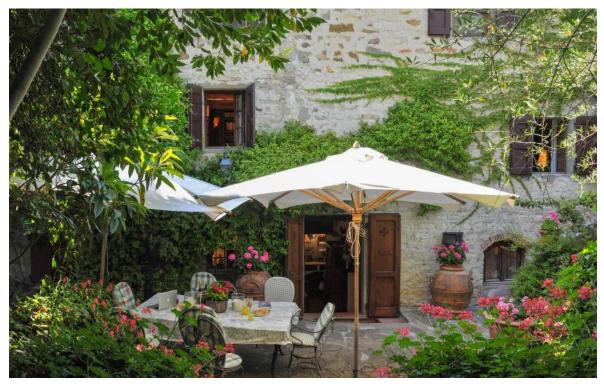

The main farmhouse, built in the Chianti style, rises on three floors. On the ground floor there is the first residential portion of 230 sqm, consisting of kitchen, living room, bathroom, three closets, laundry and boiler room - as well as a portion used for warehouses and former cellars of covered 270 sqm. On the first floor, there is the second residential portion of approximately 280 sqm consisting of three large living rooms, study and two bedrooms with their own bathroom. On the second floor, the last residential portion of approximately 210 sqm, with four bedrooms and three bathrooms.