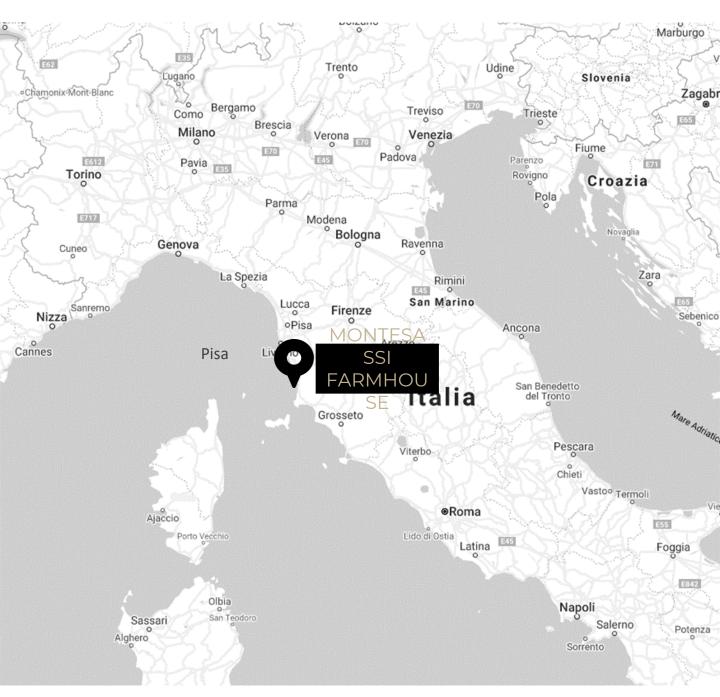

## Picturesque farmhouse in the Chianti region

Montesassi is a farmhouse with over 400 years of history, located on top of a hill in the heart of Chianti. It is located close to the lovely Castellina in Chianti, a quaint village surrounded by the most iconic Tuscan natural landscape. Montesassi is the ideal starting point from which to visit the beautiful Tuscany, halfway between the cities of Florence and Siena, reachable via the motorway in 15 minutes.

## **Distances**

- Siena 20 minutes
- Rome 2 hours
- Florence 40 minutes Florence International Airport 1 hour
  - Pisa International Airport 1.20 hours
  - Fiumicino (Rome) Int. Airport 3 hours