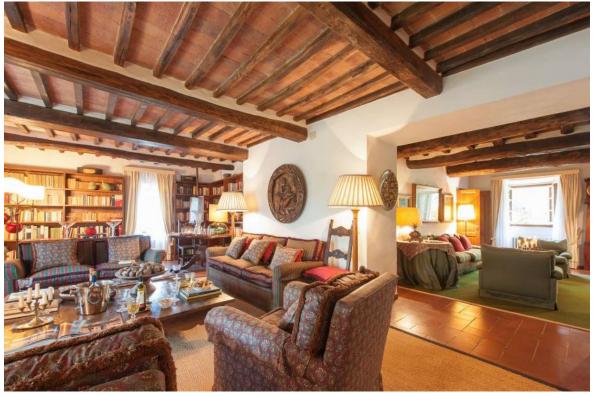

The main farmhouse, built in the Chianti style, rises on three floors. On the ground floor there is the first residential portion of 230 sqm, consisting of kitchen, living room, bathroom, three closets, laundry and boiler room - as well as a portion used for warehouses and former cellars of covered 270 sqm. On the first floor, there is the second residential portion of approximately 280 sqm consisting of three large living rooms, study and two bedrooms with their own bathroom. On the second floor, the last residential portion of approximately 210 sqm, with four bedrooms and three bathrooms.