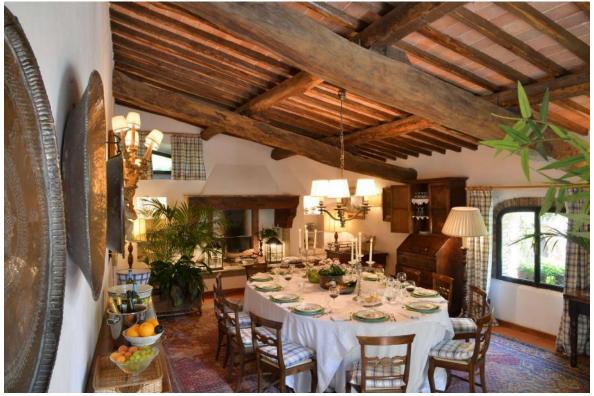

The main farmhouse, built in the Chianti style, rises on three floors. On the ground floor there is the first residential portion of 230 sqm, consisting of kitchen, living room, bathroom, three closets, laundry and boiler room - as well as a portion used for warehouses and former cellars of covered 270 sqm. On the first floor, there is the second residential portion of approximately 280 sqm consisting of three large living rooms, study and two bedrooms with their own bathroom. On the second floor, the last residential portion of approximately 210 sqm, with four bedrooms and three bathrooms.

The property is surrounded by a park of approximately 3.200 sqm, with swimming pool, changing rooms and tennis court, and hosted a warehouse, used as a tool shed, as well as a third building used as the caretaker's house, close to the main villa. On the basement, the cellar, while the ground and first floors are the caretaker's house, consisting of kitchen, living room, three bedrooms and two bathrooms, with a covered area of 180 sqm.