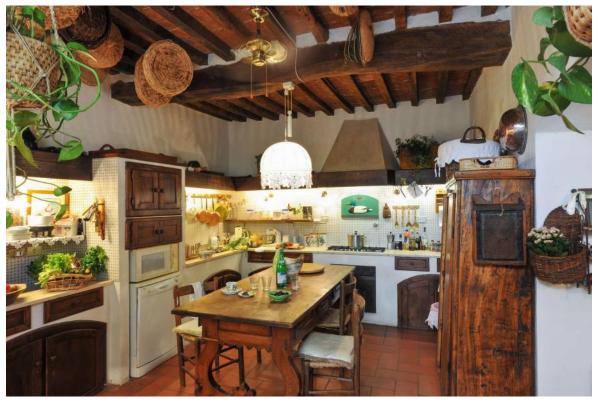

The main farmhouse, built in the Chianti style, rises on three floors. On the ground floor there is the first residential portion of 230 sqm, consisting of kitchen, living room, bathroom, three closets, laundry and boiler room - as well as a portion used for warehouses and former cellars of covered 270 sqm. On the first floor, there is the second residential portion of approximately 280 sqm consisting of three large living rooms, study and two bedrooms with their own bathroom. On the second floor, the last residential portion of approximately 210 sqm, with four bedrooms and three bathrooms.

The property is surrounded by a park of approximately 3.200 sqm, with swimming pool, changing rooms and tennis court, and hosted a warehouse, used as a tool shed, as well as a third building used as the caretaker's house, close to the main villa. On the basement, the cellar, while the ground and first floors are the caretaker's house, consisting of kitchen, living room, three bedrooms and two bathrooms, with a covered area of 180 sqm.