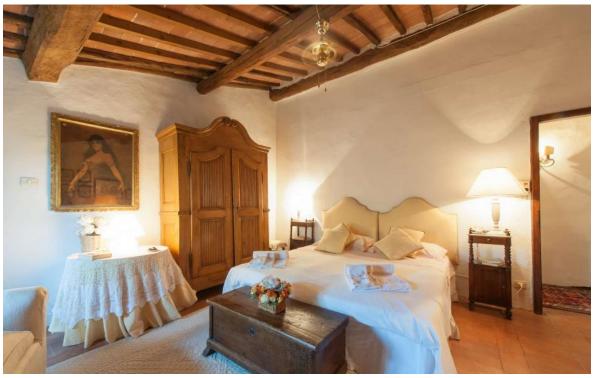

The main farmhouse, built in the Chianti style, rises on three floors. On the ground floor there is the first residential portion of 230 sqm, consisting of kitchen, living room, bathroom, three closets, laundry and boiler room - as well as a portion used for warehouses and former cellars of covered 270 sqm. On the first floor, there is the second residential portion of approximately 280 sqm consisting of three large living rooms, study and two bedrooms with their own bathroom. On the second floor, the last residential portion of approximately 210 sqm, with four bedrooms and three bathrooms.