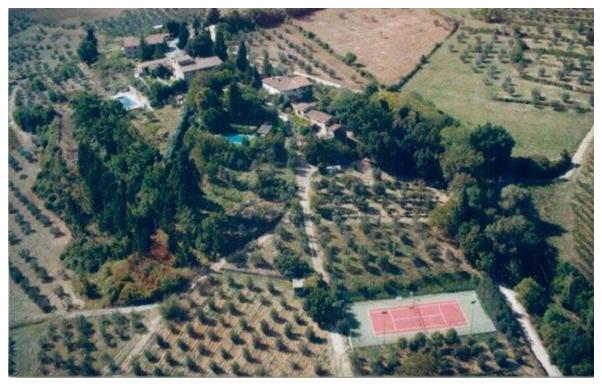

The property is surrounded by a park of approximately 3.200 sqm, with swimming pool, changing rooms and tennis court, and hosted a warehouse, used as a tool shed, as well as a third building used as the caretaker's house, close to the main villa. On the basement, the cellar, while the ground and first floors are the caretaker's house, consisting of kitchen, living room, three bedrooms and two bathrooms, with a covered area of 180 sqm.

## **CONSISTENCIES**

| Property            |                         |
|---------------------|-------------------------|
| GROUND FLOOR        | 229 + 270 (cellars) sqm |
| FIRST FLOOR         | 283 sqm                 |
| SECOND FLOOR        | 208 sqm                 |
| Swimming Pool       | 69 sqm                  |
| Tennis Court        | 610 sqm                 |
| Canopy              | 78 sqm                  |
| Changing rooms      | 32 sqm                  |
| Warehouse 1°/2° fl. | 120 sqm                 |
| Caretaker's house   | 180 sqm                 |
| Cellar              | 135 sqm                 |
| Cultivated land     |                         |
| Olive grove         | Ha 0.80.00              |
| Vineyard            | Ha 0.15.50              |
| Park and<br>garden  | Ha 0.32.00 (3,200 sqm)  |
| Arable land         | Ha 0.13.00              |
| Woodland            | Ha 0.10.00              |
| Uncultivated        | Ha 0.29.21              |