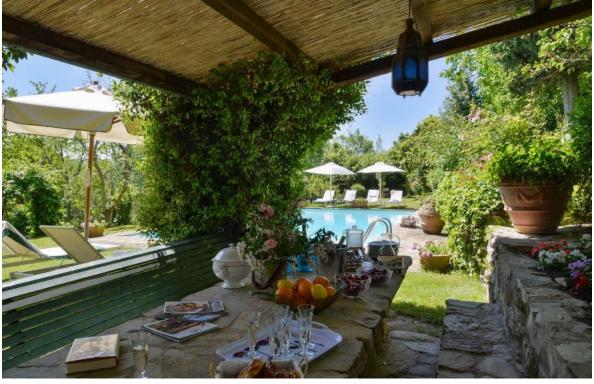

The property is surrounded by a park of approximately 3.200 sqm, with swimming pool, changing rooms and tennis court, and hosted a warehouse, used as a tool shed, as well as a third building used as the caretaker's house, close to the main villa. On the basement, the cellar, while the ground and first floors are the caretaker's house, consisting of kitchen, living room, three bedrooms and two bathrooms, with a covered area of 180 sqm.