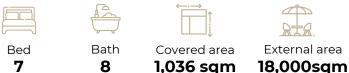

The main farmhouse, built in the Chianti style, rises on three floors. On the ground floor there is the first residential portion of 230 sqm, consisting of kitchen, living room, bathroom, three closets, laundry and boiler room - as well as a portion used for warehouses and former cellars of covered 270 sqm. On the first floor, there is the second residential portion of approximately 280 sqm consisting of three large living rooms, study and two bedrooms with their own bathroom. On the second floor, the last residential portion of approximately 210 sqm, with four bedrooms and three bathrooms.

The property is surrounded by a park of approximately 3.200 sqm, with swimming pool, changing rooms and tennis court, and hosted a warehouse, used as a tool shed, as well as a third building used as the caretaker's house, close to the main villa. On the basement, the cellar, while the ground and first floors are the caretaker's house, consisting of kitchen, living room, three bedrooms and two bathrooms, with a covered area of 180 sqm.

## **CONSISTENCIES**

| Property            |                         |
|---------------------|-------------------------|
| GROUND FLOOR        | 229 + 270 (cellars) sqm |
| FIRST FLOOR         | 283 sqm                 |
| SECOND FLOOR        | 208 sqm                 |
| Swimming Pool       | 69 sqm                  |
| Tennis Court        | 610 sqm                 |
| Canopy              | 78 sqm                  |
| Changing rooms      | 32 sqm                  |
| Warehouse 1°/2° fl. | 120 sqm                 |
| Caretaker's house   | 180 sqm                 |
| Cellar              | 135 sqm                 |
| Cultivated land     |                         |
| Olive grove         | Ha 0.80.00              |
| Vineyard            | Ha 0.15.50              |
| Park and<br>garden  | Ha 0.32.00 (3,200 sqm)  |
| Arable land         | Ha 0.13.00              |
| Woodland            | Ha 0.10.00              |
| Uncultivated        | Ha 0.29.21              |