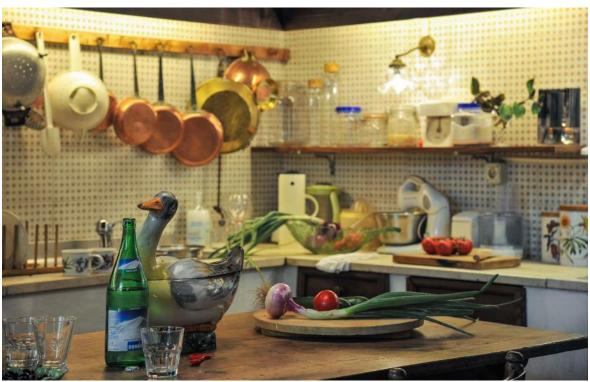

The main farmhouse, built in the Chianti style, rises on three floors. On the ground floor there is the first residential portion of 230 sqm, consisting of kitchen, living room, bathroom, three closets, laundry and boiler room - as well as a portion used for warehouses and former cellars of covered 270 sqm. On the first floor, there is the second residential portion of approximately 280 sqm consisting of three large living rooms, study and two bedrooms with their own bathroom. On the second floor, the last residential portion of approximately 210 sqm, with four bedrooms and three bathrooms.