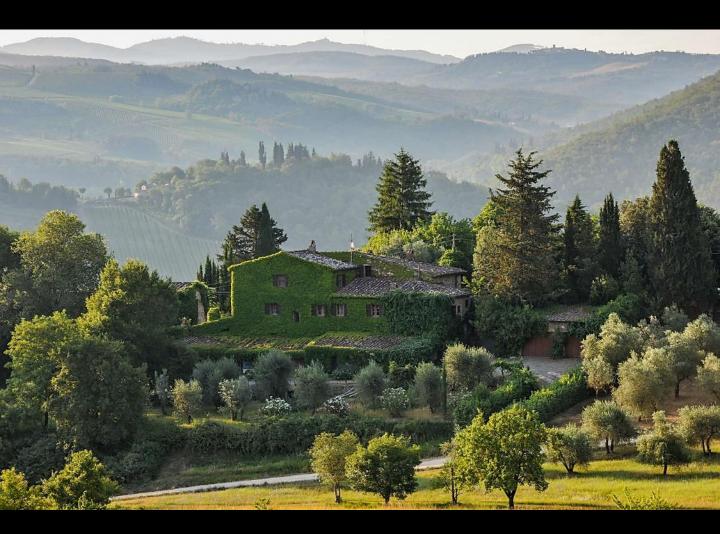

## Picturesque farmhouse in the Chianti region

Montesassi is a farmhouse with over 400 years of history, located on top of a hill in the heart of Chianti. It is located close to the lovely Castellina in Chianti, a quaint village surrounded by the most iconic Tuscan natural landscape. Montesassi is the ideal starting point from which to visit the beautiful Tuscany, halfway between the cities of Florence and Siena, reachable via the motorway in 15 minutes.

The main farmhouse, built in the Chianti style, rises on three floors. On the ground floor there is the first residential portion of 230 sqm, consisting of kitchen, living room, bathroom, three closets, laundry and boiler room - as well as a portion used for warehouses and former cellars of covered 270 sqm. On the first floor, there is the second residential portion of approximately 280 sqm consisting of three large living rooms, study and two bedrooms with their own bathroom. On the second floor, the last residential portion of approximately 210 sqm, with four bedrooms and three bathrooms.

The property is surrounded by a park of approximately 3.200 sqm, with swimming pool, changing rooms and tennis court, and hosted a warehouse, used as a tool shed, as well as a third building used as the caretaker's house, close to the main villa. On the basement, the cellar, while the ground and first floors are the caretaker's house, consisting of kitchen, living room, three bedrooms and two bathrooms, with a covered area of 180 sqm.