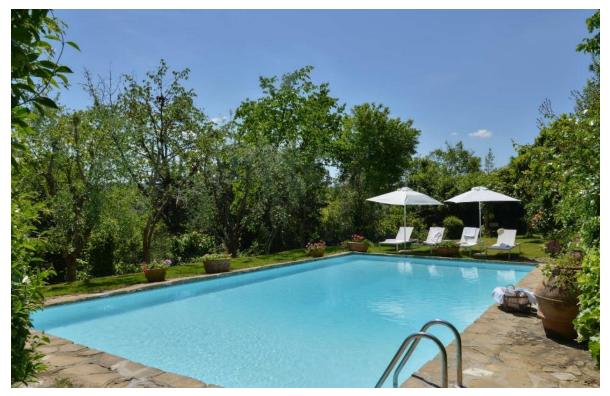

The property is surrounded by a park of approximately 3.200 sqm, with swimming pool, changing rooms and tennis court, and hosted a warehouse, used as a tool shed, as well as a third building used as the caretaker's house, close to the main villa. On the basement, the cellar, while the ground and first floors are the caretaker's house, consisting of kitchen, living room, three bedrooms and two bathrooms, with a covered area of 180 sqm.

## **CONSISTENCIES**

| Property            |                         |
|---------------------|-------------------------|
| GROUND FLOOR        | 229 + 270 (cellars) sqm |
| FIRST FLOOR         | 283 sqm                 |
| SECOND FLOOR        | 208 sqm                 |
| Swimming Pool       | 69 sqm                  |
| Tennis Court        | 610 sqm                 |
| Canopy              | 78 sqm                  |
| Changing rooms      | 32 sqm                  |
| Warehouse 1°/2° fl. | 120 sqm                 |
| Caretaker's house   | 180 sqm                 |
| Cellar              | 135 sqm                 |
| Cultivated land     |                         |
| Olive grove         | Ha 0.80.00              |
| Vineyard            | Ha 0.15.50              |
| Park and<br>garden  | Ha 0.32.00 (3,200 sqm)  |
| Arable land         | Ha 0.13.00              |
| Woodland            | Ha 0.10.00              |
| Uncultivated        | Ha 0.29.21              |