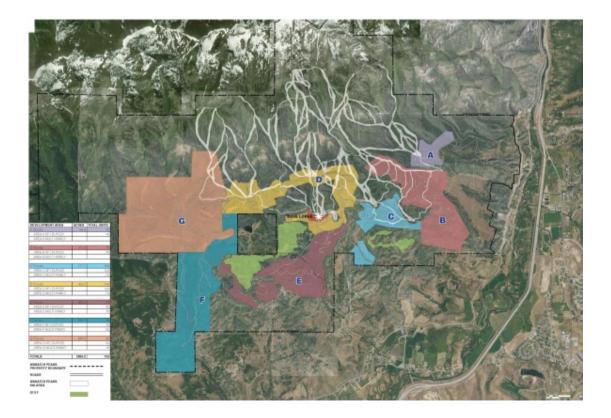

## OVERVIEW OF THE WPR

A vision that honors the history, community, and beauty of Morgan County

Wasatch Peaks Ranch is a new private mountain resort development in Morgan, Utah. This new private community will encompass 12,740 acres, including 3,000 skiable acres of terrain with 3,600 feet of vertical. Access to the mountain will be restricted to investors and homeowners.

### EXCLUSIVE Benefits

Wasatch Peaks Ranch will offer an unique luxury experience for each member and homeowner. Current community plans include 750 housing units, two golf courses designed by Tom Fazio, mountain biking and hiking trails, and private fishing areas.