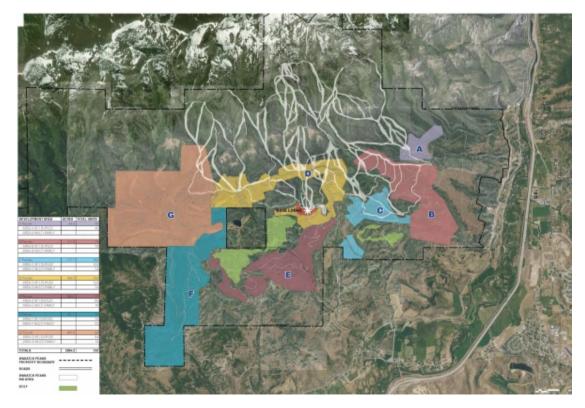

## OVERVIEW OF THE WPR

A vision that honors the history, community, and beauty of Morgan County

Wasatch Peaks Ranch is a new private mountain resort development in Morgan, Utah. This new private community will encompass 12,740 acres, including 3,000 skiable acres of terrain with 3,600 feet of vertical. Access to the mountain will be restricted to investors and homeowners.

## EXCLUSIVE BENEFITS

Wasatch Peaks Ranch will offer an unique luxury experience for each member and homeowner. Current community plans include 750 housing units, two golf courses designed by Tom Fazio, mountain biking and hiking trails, and private fishing areas.