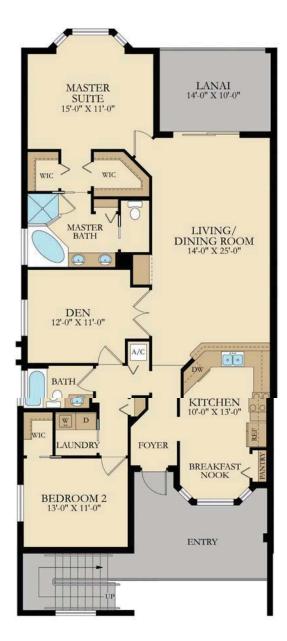

#### THE ARABELLA **End Unit Veranda**

2 Bedrooms | Den | 2 Baths | 1 Car Garage

1,569 SF Living 178 SF Entry 139 SF Lanai 1,886 SF TOTAL