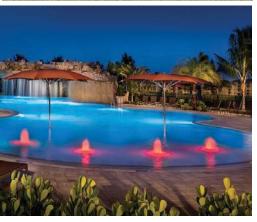

#### AMAZING AMENITIES!

Bonita National is SWFL's hottest new community featuring an 18 hole championship golf course, agua driving range, putting green, INCREDIBLE resort style pool with waterfall and lap lanes, fitness and aerobics rooms, full service spa, pool cafe featuring full menu and full bar, 8 lit har tru tennis courts, beach shuttle & more! Soon to break ground, the 30,000 SF clubhouse will offer fine and casual dining, bar, mens and ladies locker rooms with card rooms, golf pro shop & more!