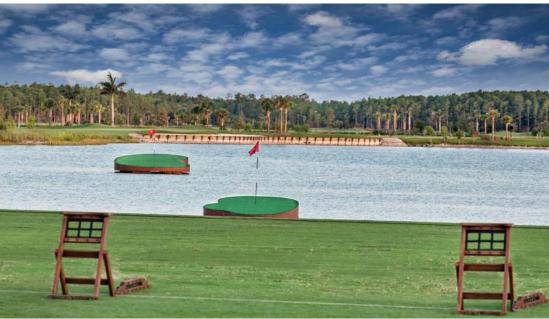

#### AMAZING AMENITIES!

Bonita National is SWFL's hottest new community featuring an 18 hole championship golf course, agua driving range, putting green, INCREDIBLE resort style pool with waterfall and lap lanes, fitness and aerobics rooms, full service spa, pool cafe featuring full menu and full bar, 8 lit har tru tennis courts, beach shuttle & more! Soon to break ground, the 30,000 SF clubhouse will offer fine and casual dining, bar, mens and ladies locker rooms with card rooms, golf pro shop & more!