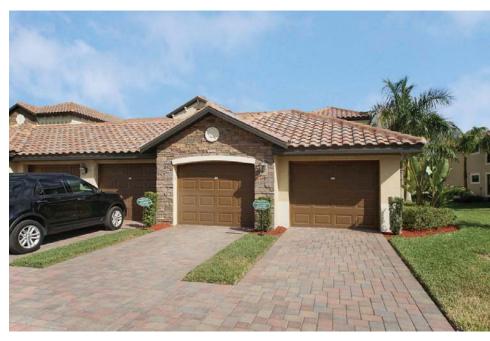

# ARABELLAEND UNIT

TURNKEY FURNISHED! MOVE IN READY!

NEW CONSTRUCTION | RESALES | LUXURY RENTALS

17940 Bonita National Blvd #1416 End Unit! GOI E MEMBERSHIP INCI UDED!

#### WOW! Here's your chance!

Move in ready - just bring your golf clubs! Why wait for new construction when you can move in immediately?!? This rarely available Arabella end unit offers tons of sunlight and designer furnishings. This 2 bedroom plus den, 2 bath home offers both front and rear screened in lanais as well as a single car garage! The spacious master suite offers stunning views, his and hers closets, separate tub & shower, and more!

**INCREDIBLE VIEWS!** You'll love watching the golfers putting on the 6th green from your screened in back lanai! This home offers one of Bonita National's BEST views featuring lake, golf, bridge, and true preserve views. You'll never be looking at homes in your backyard!

#### **GORGEOUS UPGRADES!**

You'll love the gargeous wood cabinets, granite counters, stainless steel appliances, crown molding, tile throughout the living areas and more!