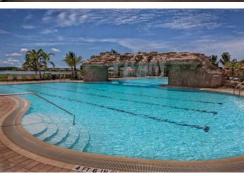

#### AMAZING AMENITIES!

Bonita National is SWFL's hottest new community featuring an 18 hole championship golf course, agua driving range, putting green, INCREDIBLE resort style pool with waterfall and lap lanes, fitness and aerobics rooms, full service spa, pool cafe featuring full menu and full bar, 8 lit har tru tennis courts, beach shuttle & more! Soon to break ground, the 30,000 SF clubhouse will offer fine and casual dining, bar, mens and ladies locker rooms with card rooms, golf pro shop & more!