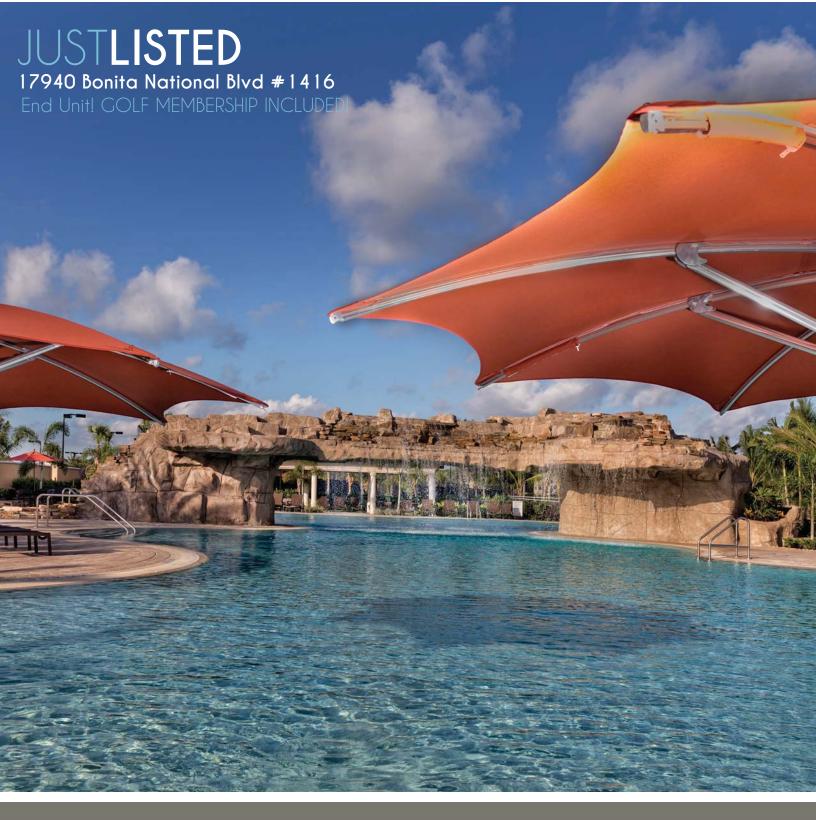

#### AMAZING AMENITIES!

Bonita National is SWFL's hottest new community featuring an 18 hole championship golf course, agua driving range, putting green, INCREDIBLE resort style pool with waterfall and lap lanes, fitness and aerobics rooms, full service spa, pool cafe featuring full menu and full bar, 8 lit har tru tennis courts, beach shuttle & more! Soon to break ground, the 30,000 SF clubhouse will offer fine and casual dining, bar, mens and ladies locker rooms with card rooms, golf pro shop & more!

All of this and GOLF MEMBERSHIP IS INCLUDED!!!