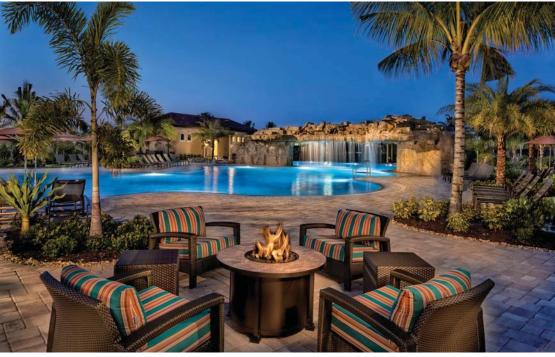

#### AMAZING AMENITIES!

Bonita National is SWFL's hottest new community featuring an 18 hole championship golf course, agua driving range, putting green, INCREDIBLE resort style pool with waterfall and lap lanes, fitness and aerobics rooms, full service spa, pool cafe featuring full menu and full bar, 8 lit har tru tennis courts, beach shuttle & more! Soon to break ground, the 30,000 SF clubhouse will offer fine and casual dining, bar, mens and ladies locker rooms with card rooms, golf pro shop & more!