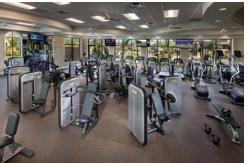

#### AMAZING AMENITIES!

Bonita National is SWFL's hottest new community featuring an 18 hole championship golf course, agua driving range, putting green, INCREDIBLE resort style pool with waterfall and lap lanes, fitness and aerobics rooms, full service spa, pool cafe featuring full menu and full bar, 8 lit har tru tennis courts, beach shuttle & more! Soon to break ground, the 30,000 SF clubhouse will offer fine and casual dining, bar, mens and ladies locker rooms with card rooms, golf pro shop & more!

## BONITANATIONAL

AMAZING RESORT AND GOLF AMENITIES!

NEW CONSTRUCTION | RESALES | LUXURY RENTALS

17940 Bonita National Blvd # 1416 End Unit! GOLF MEMBERSHIP INCLUDED!

# BONITANATIONAL

AMAZING RESORT AND GOLF AMENITIES!

NEW CONSTRUCTION | RESALES | LUXURY RENTALS

239.821.9472
www.bonitanational.golf

## BONITANATIONAL

AMAZING RESORT AND GOLF AMENITIES!

NEW CONSTRUCTION | RESALES | LUXURY RENTALS