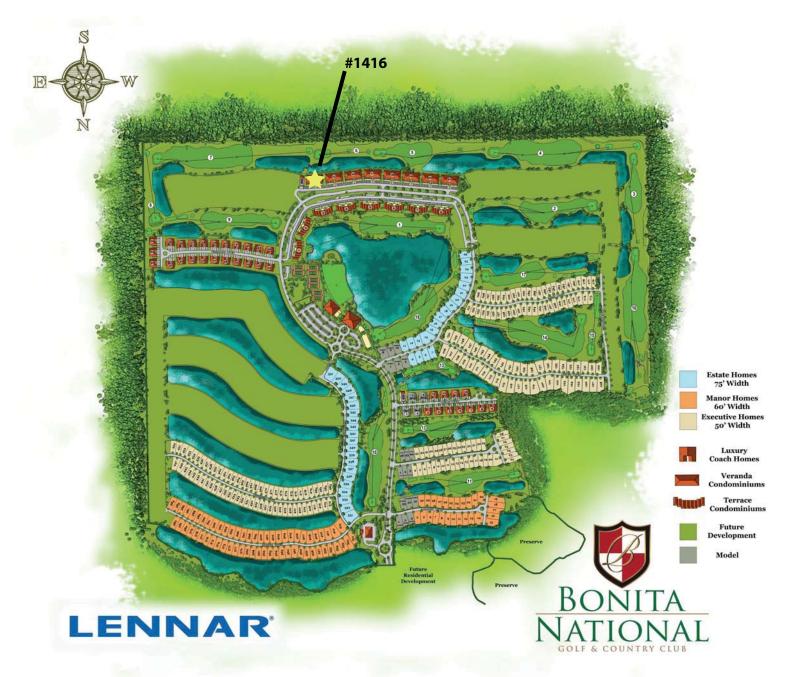

# ARABELLAEND UNIT

TURNKEY FURNISHED! MOVE IN READY!

NEW CONSTRUCTION | RESALES | LUXURY RENTALS

17940 Bonita National Blvd #1416 End Unit! GOI E MEMBERSHIP INCI UDED!

## CRIMALDI&ASSOCIATES YOUR BONITA NATIONAL EXPERT

NEW CONSTRUCTION

RESALES | LUXURY RENTALS

17940 Bonita National Blvd # 1416 End Unit! GOLF MEMBERSHIP INCLUDED!

# CRIMALDI&ASSOCIATES

YOUR BONITA NATIONAL EXPERT

NEW CONSTRUCTION

RESALES

LUXURY RENTALS

239.821.9472
www.bonitanational.golf

17940 Bonita National Blvd #1416 End Unit! GOI E MEMBERSHIP INCI UDED!