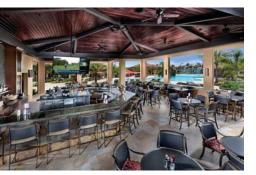

#### AMAZING AMENITIES!

Bonita National is SWFL's hottest new community featuring an 18 hole championship golf course, agua driving range, putting green, INCREDIBLE resort style pool with waterfall and lap lanes, fitness and aerobics rooms, full service spa, pool cafe featuring full menu and full bar, 8 lit har tru tennis courts, beach shuttle & more! Soon to break ground, the 30,000 SF clubhouse will offer fine and casual dining, bar, mens and ladies locker rooms with card rooms, golf pro shop & more!

## BONITANATIONAL

AMAZING RESORT AND GOLF AMENITIES!

NEW CONSTRUCTION | RESALES | LUXURY RENTALS

17940 Bonita National Blvd # 1416 End Unit! GOLF MEMBERSHIP INCLUDED!

# BONITANATIONAL

AMAZING RESORT AND GOLF AMENITIES!

NEW CONSTRUCTION | RESALES | LUXURY RENTALS

239.821.9472
www.bonitanational.golf

## BONITANATIONAL

AMAZING RESORT AND GOLF AMENITIES!

NEW CONSTRUCTION | RESALES | LUXURY RENTALS