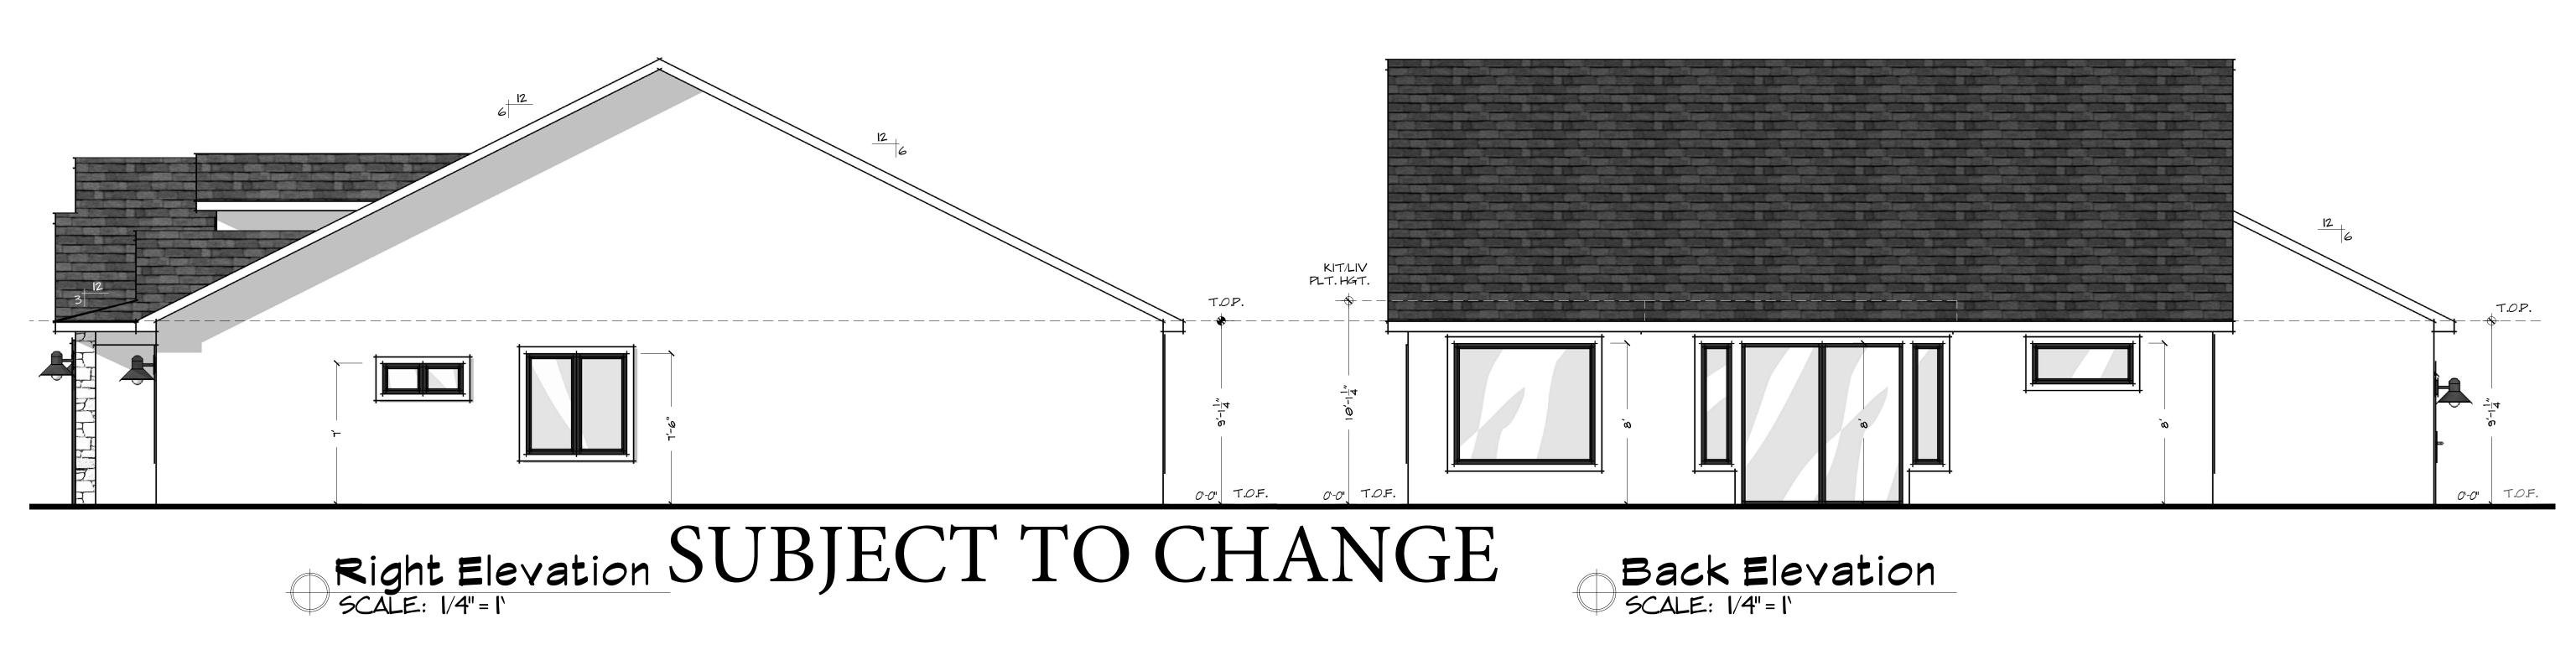

### Right Elevation

© 2018 jb Design, All rights reserved. Chronos Builders is granted usage of this plan for 534 Hobbs Court, Fruita, CO, Filing 3, Blk 1, Lot 7, of the Grand Valley Estates subdivision. jb design not responsible for errors or omissions. It is the responsibility of the contractor to verify all information provided prior to construction.

### Roofline

© 2018 jb Design, All rights reserved. Chronos Builders is granted usage of this plan for 534 Hobbs Court, Fruita, CO, Filing 3, Blk 1, Lot 7, of the Grand Valley Estates subdivision. jb design not responsible for errors or omissions. It is the responsibility of the contractor to verify all information provided prior to construction.