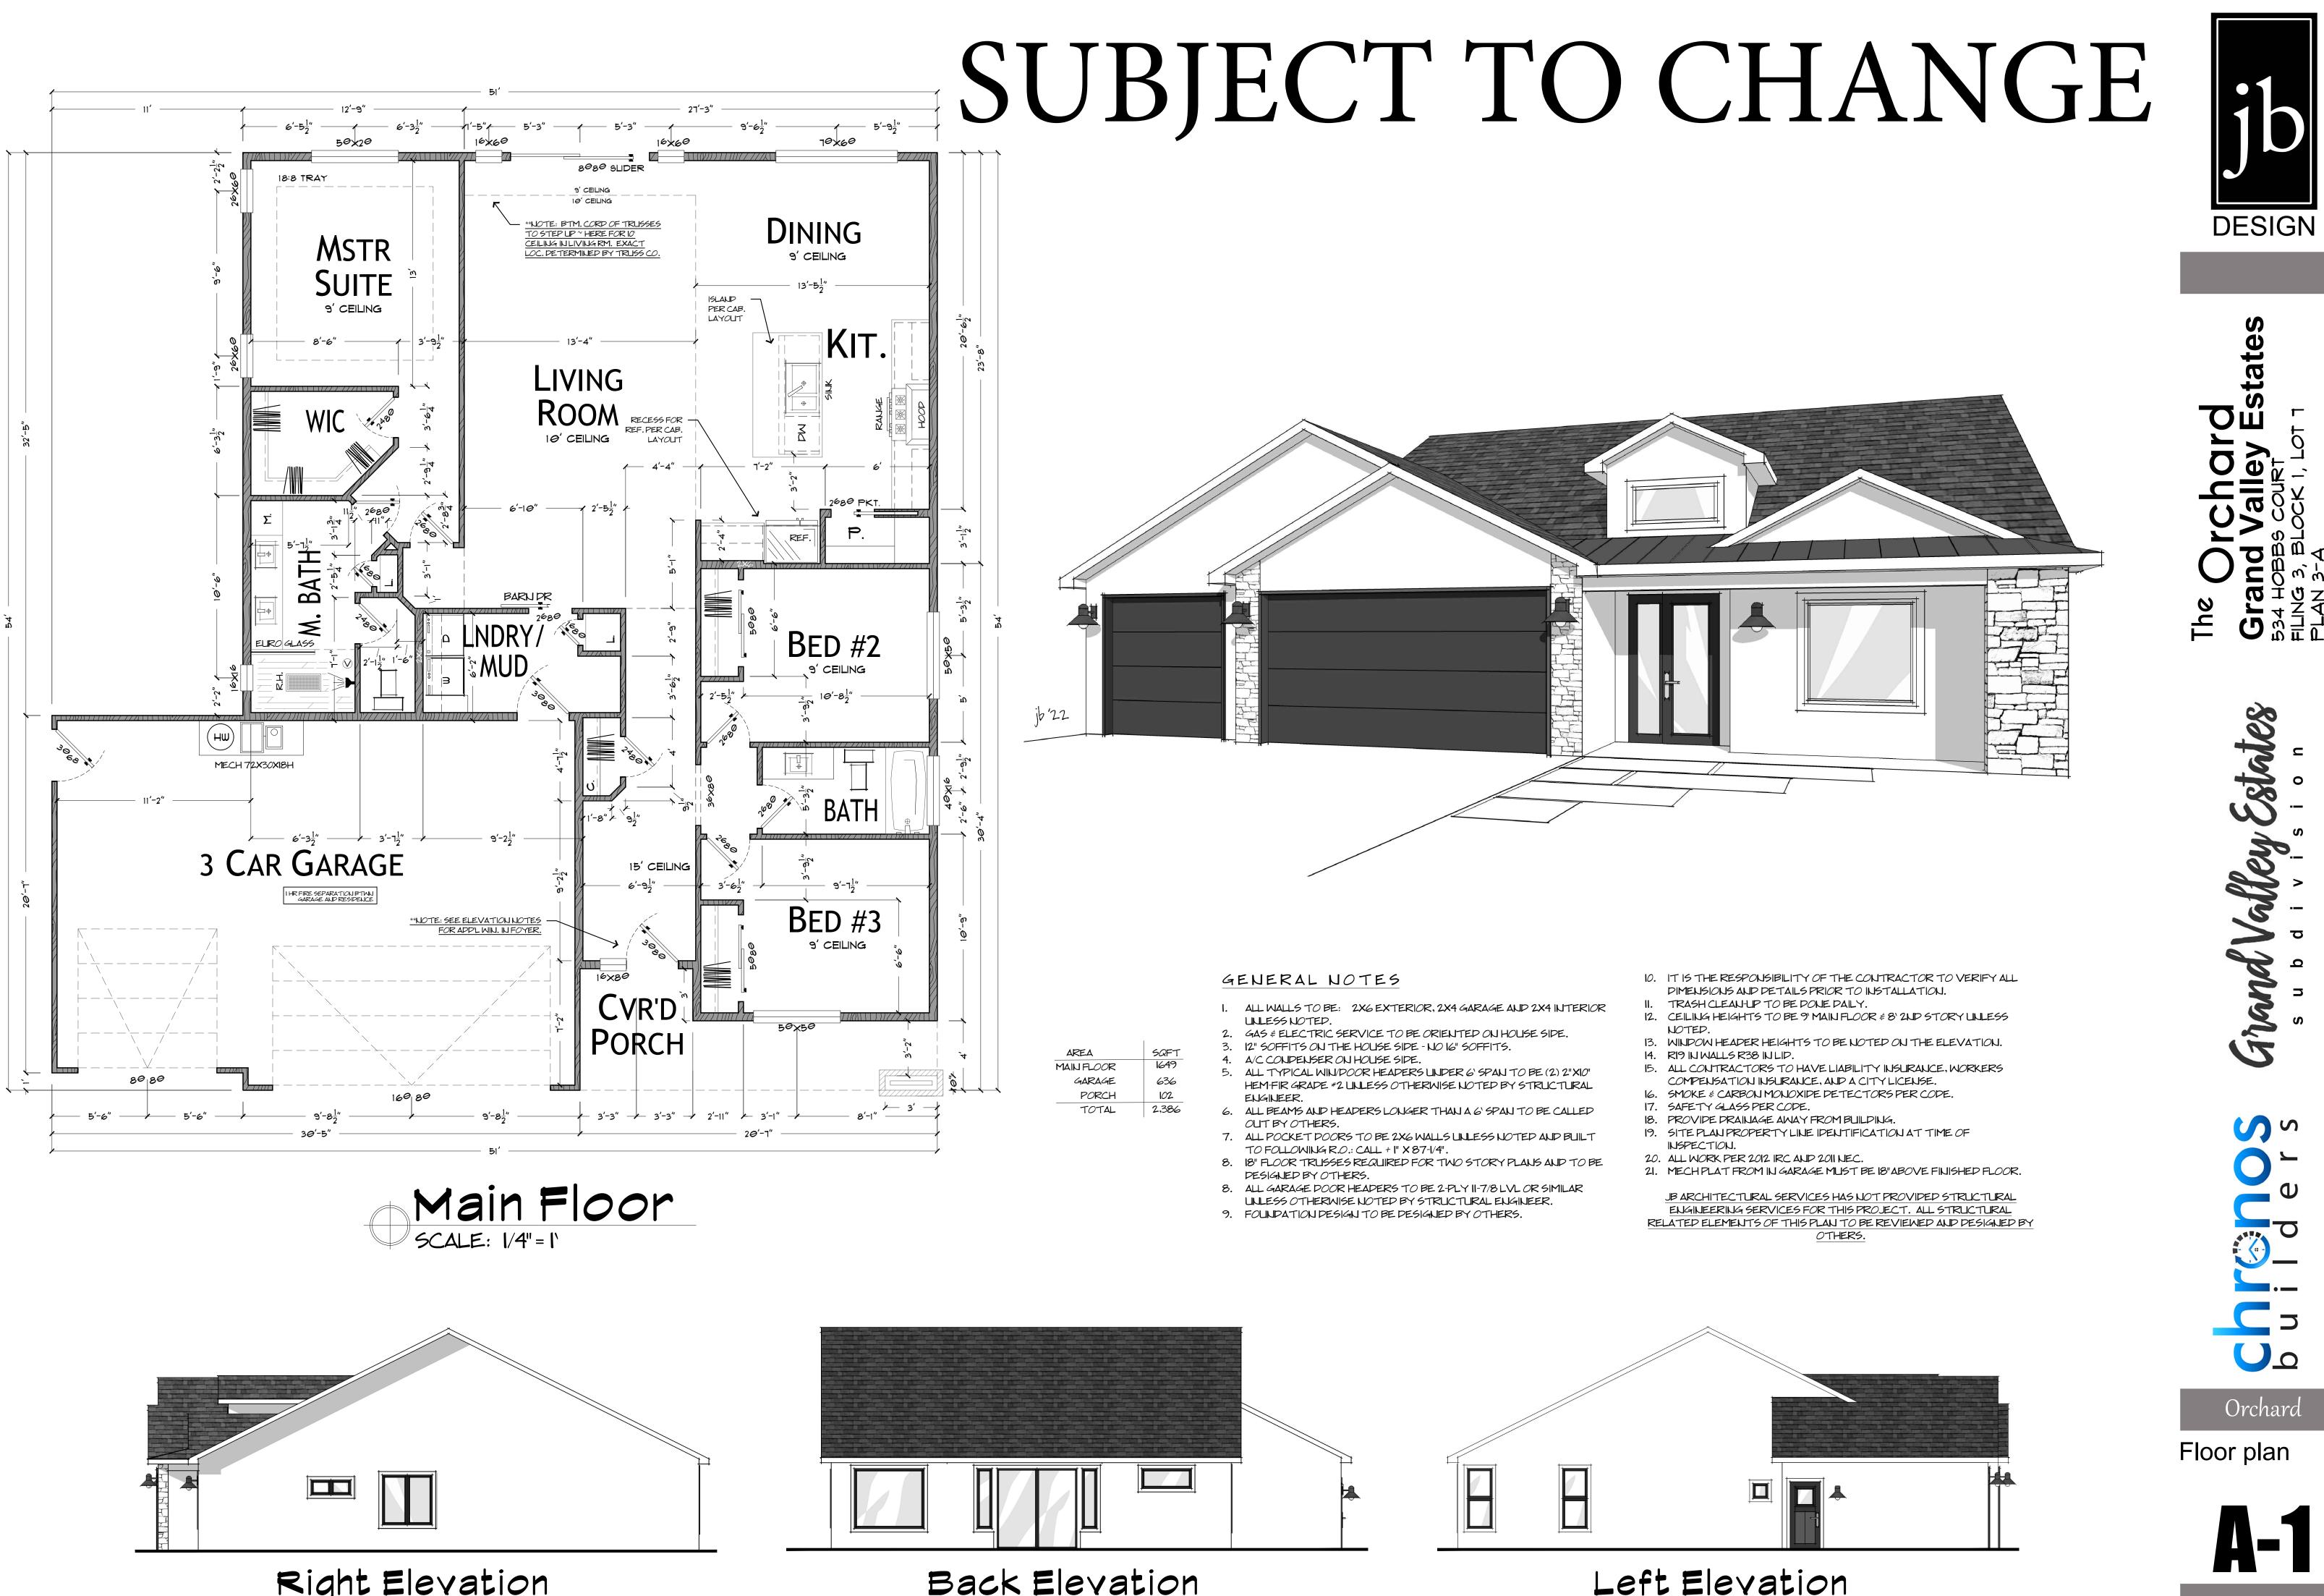

### Right Elevation

© 2018 jb Design, All rights reserved. Chronos Builders is granted usage of this plan for 534 Hobbs Court, Fruita, CO, Filing 3, Blk 1, Lot 7, of the Grand Valley Estates subdivision. jb design not responsible for errors or omissions. It is the responsibility of the contractor to verify all information provided prior to construction.

# Left Elevation

Orchard

Floor plan

# Front Elevation SCALE: 1/4"=1

Left Elevation SCALE: 1/4"=1

## Wall Section

Elevations