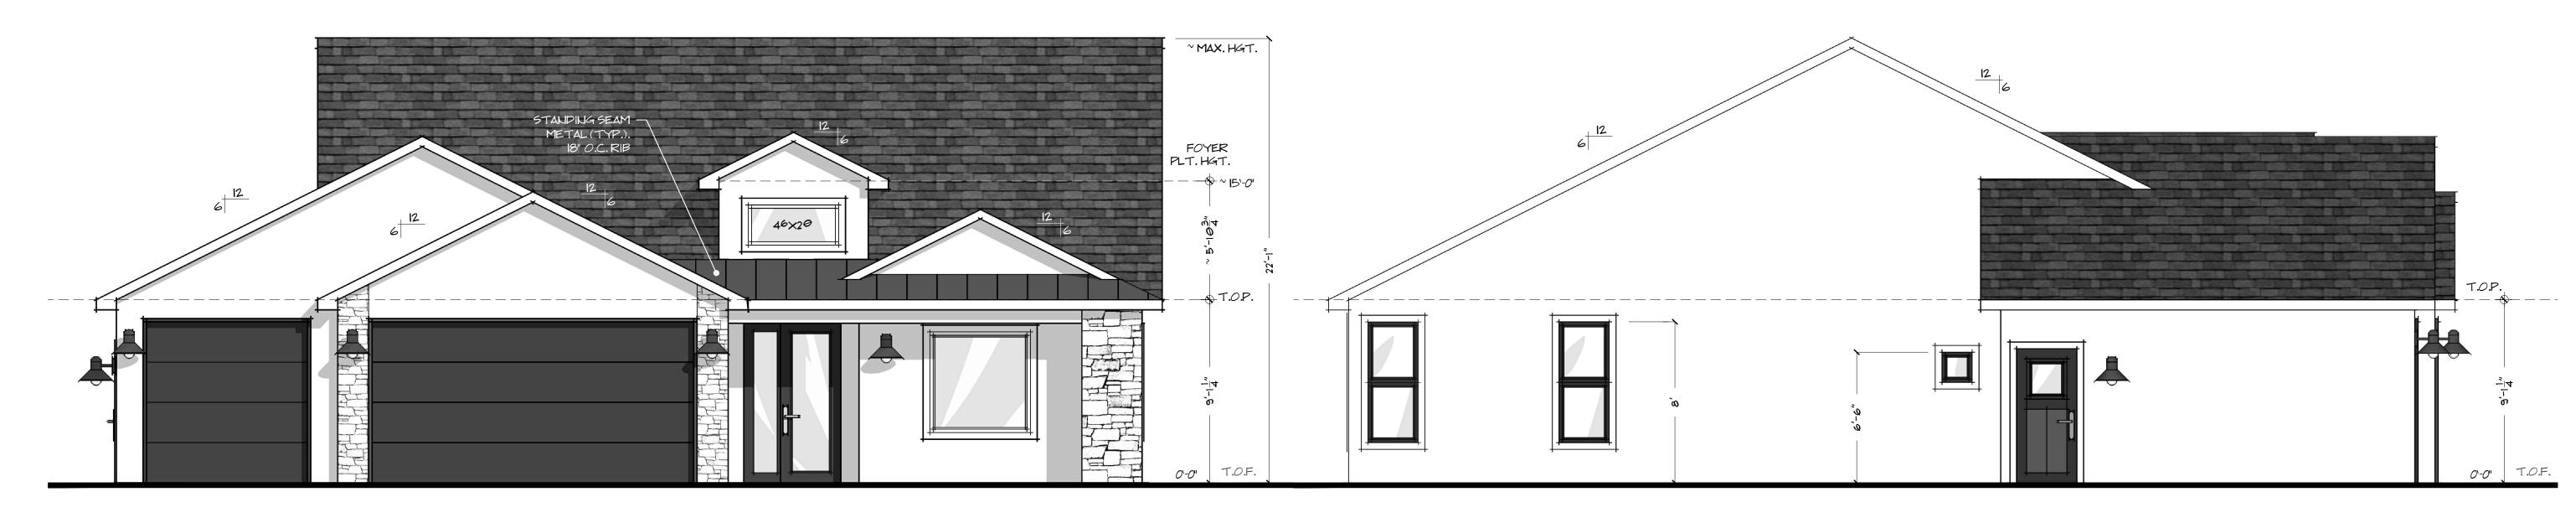

# Left Elevation

Orchard

Floor plan

# Front Elevation SCALE: 1/4"=1

Left Elevation SCALE: 1/4"=1

## Wall Section

Elevations