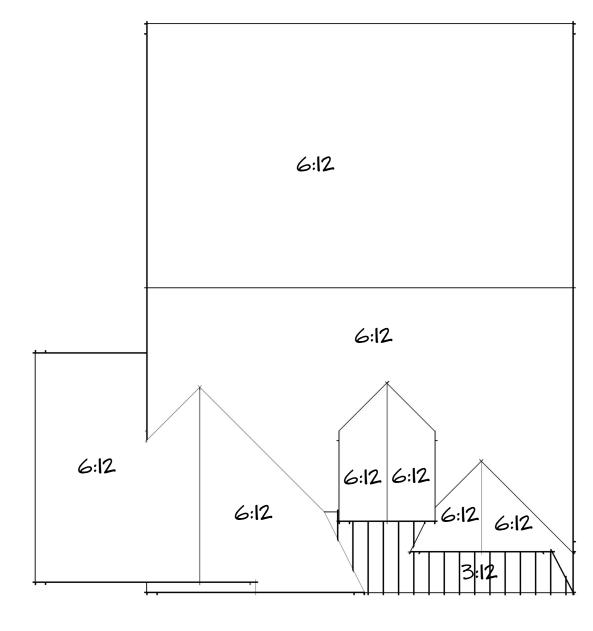

### Roofline

© 2018 jb Design, All rights reserved. Chronos Builders is granted usage of this plan for 534 Hobbs Court, Fruita, CO, Filing 3, Blk 1, Lot 7, of the Grand Valley Estates subdivision. jb design not responsible for errors or omissions. It is the responsibility of the contractor to verify all information provided prior to construction.

## Wall Section

Elevations