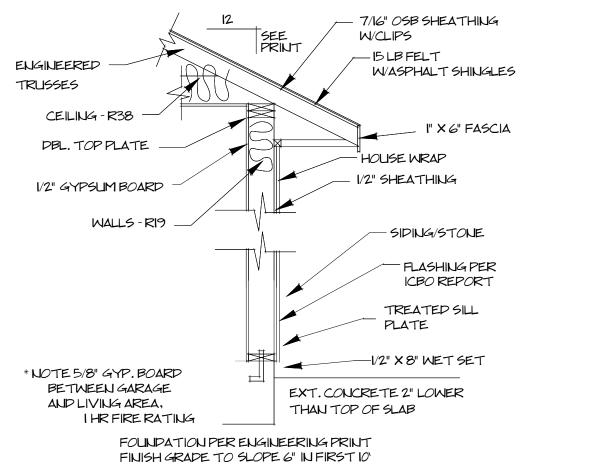

18 jb Design, All rights reserved. Chronos Builders is granted usage of this plan for 534 Hobbs Court, Fruita, CO, Filing 3, Blk 1, Lot 7, of the Grand Valley Estates subdivision. jb design not responsible for errors or omissions. It is the responsibility of the contractor to verify all information provided prior to construction.



# Left Elevation





Orchard

Floor plan





# Front Elevation SCALE: 1/4"=1



### Roofline



© 2018 jb Design, All rights reserved. Chronos Builders is granted usage of this plan for 534 Hobbs Court, Fruita, CO, Filing 3, Blk 1, Lot 7, of the Grand Valley Estates subdivision. jb design not responsible for errors or omissions. It is the responsibility of the contractor to verify all information provided prior to construction.

Left Elevation SCALE: 1/4"=1



## Wall Section









Elevations