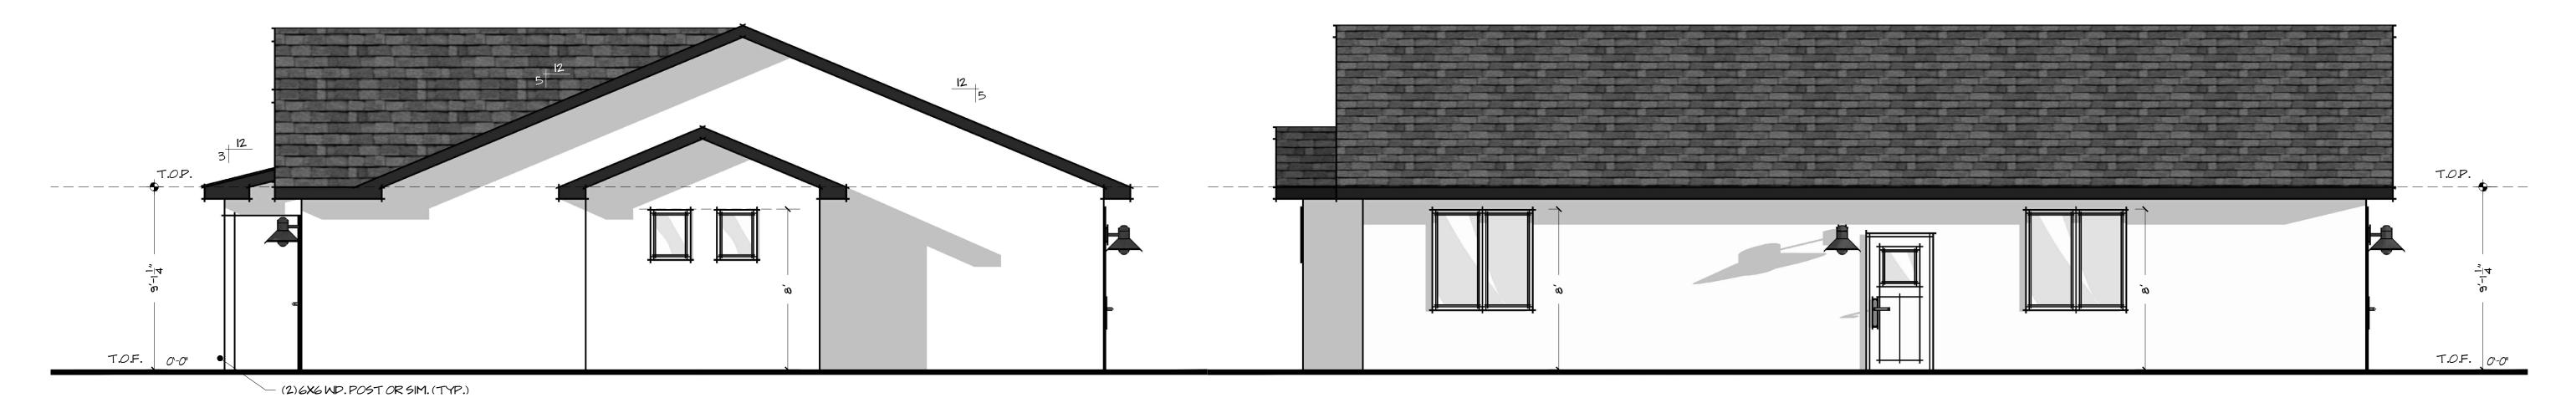

Left Elevation

SCALE: 1/4"=1'

5:I2 5:I2 5:I2 8:I2 8:I2 8:I2 Front Elevation SCALE: 1/4"=1'

Mall Section

## SUBJECT TO CHANGE

Right Elevation

SCALE: 1/4"=1

Back Elevation

SCALE: 1/4"=1