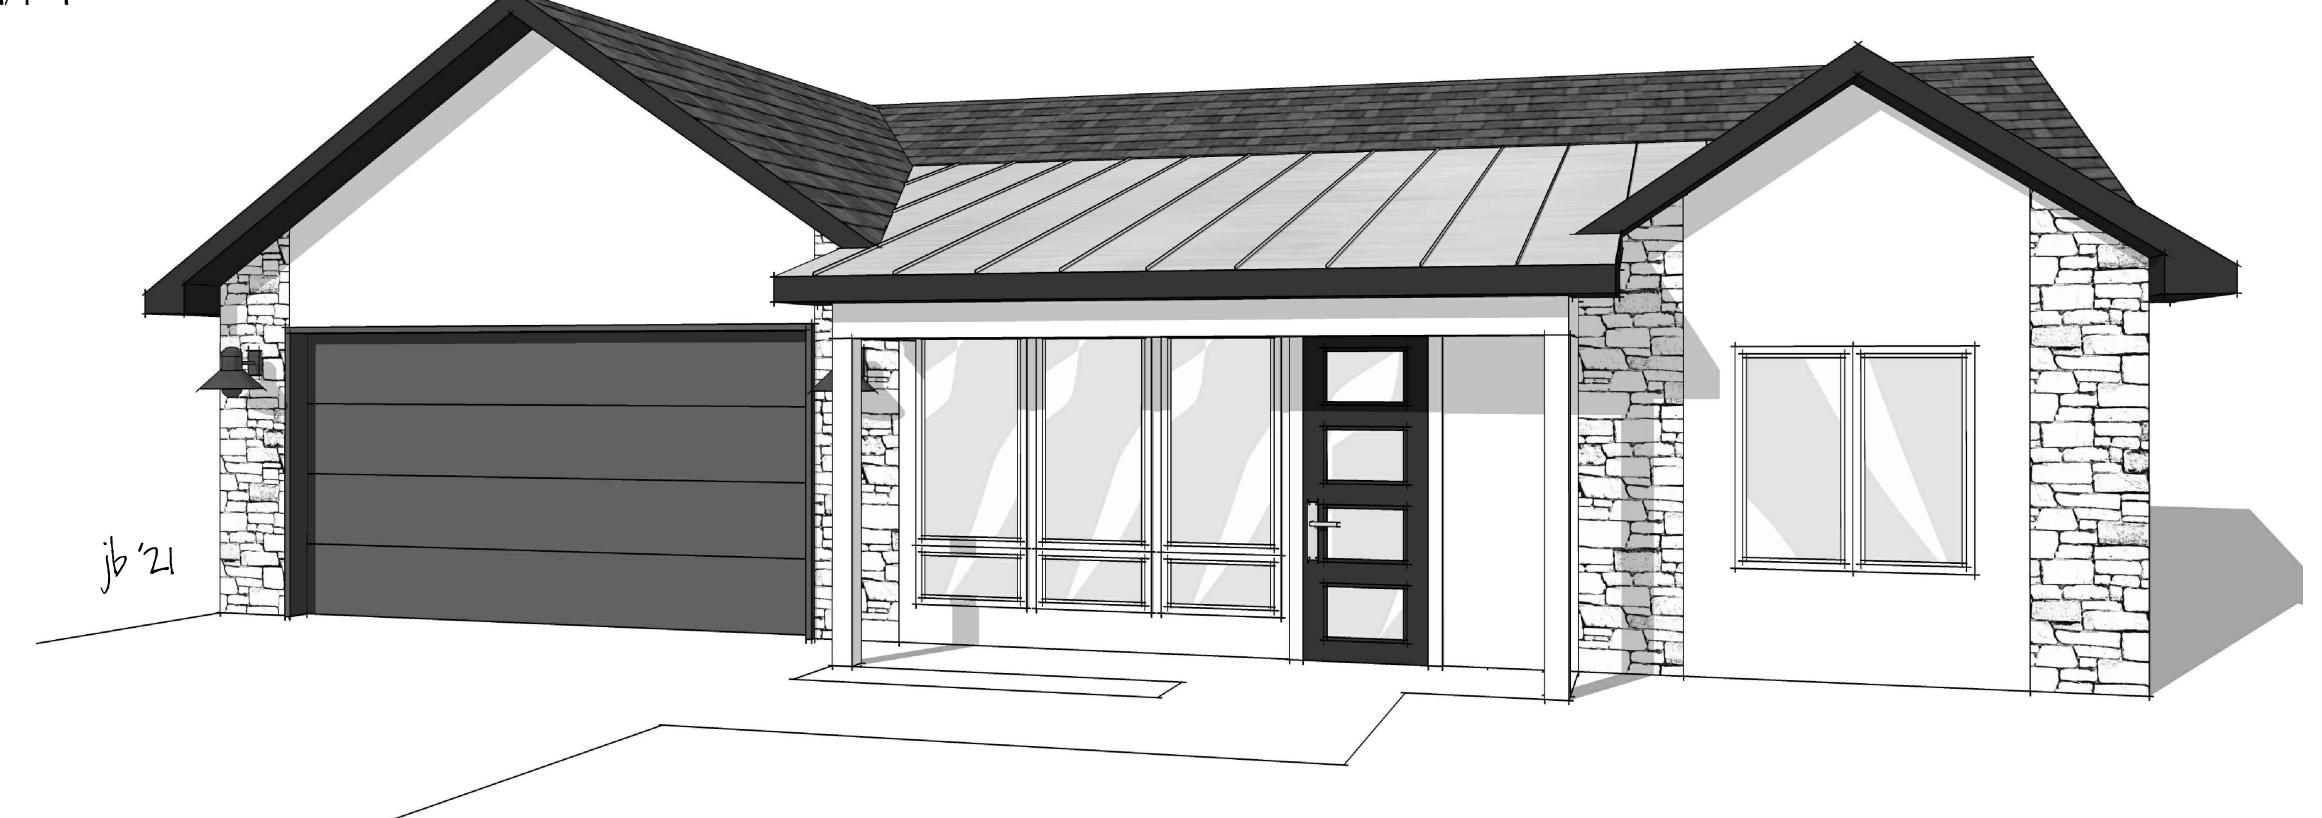

Left Elevation

SCALE: 1/4"=1'

5:I2 5:I2 5:I2 8:I2 8:I2 8:I2 Front Elevation SCALE: 1/4"=1'

Mall Section