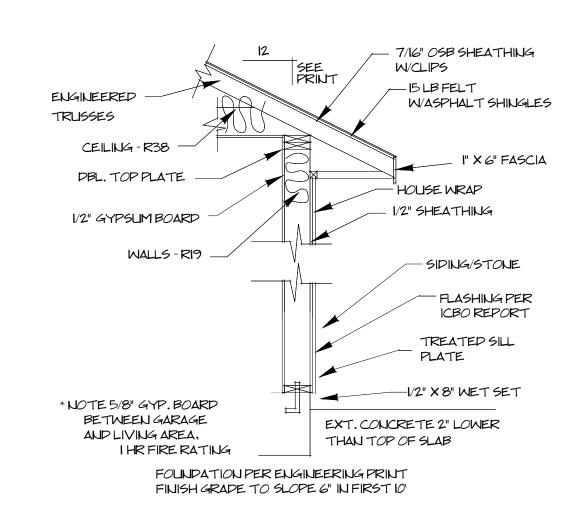

## GENERAL NOTES

- I. ALL WALLS TO BE: 2X6 EXTERIOR, 2X4 GARAGE AND 2X4
- INTERIOR LINLESS NOTED.

  2. GAS & ELECTRIC SERVICE TO BE ORIENTED ON HOUSE SIDE.
- 3. 12" SOFFITS ON THE HOUSE SIDE NO 16" SOFFITS.
- A/C CONDENSER ON HOUSE SIDE.
   ALL TYPICAL WIN/POOR HEADERS LINDER 6' SPAN TO BE (2) 2"XIO" HEM-FIR GRADE #2 LINLESS OTHERWISE NOTED BY STRUCTURAL
- 6. ALL BEAMS AND HEADERS LONGER THAN A 6'SPAN TO BE CALLED OUT BY OTHERS.
- 7. ALL POCKET DOORS TO BE 2X6 WALLS LINLESS NOTED AND BUILT TO FOLLOWING R.O.: CALL + 1" X 87-1/4".
- 8. 18" FLOOR TRUSSES REQUIRED FOR TWO STORY PLANS AND TO BE
- DESIGNED BY OTHERS.

  9. ALL GARAGE DOOR HEADERS TO BE 2-PLY II-7/8 LVL OR SIMILAR
- LINLESS OTHERWISE NOTED BY STRUCTURAL ENGINEER.

  10. FOUNDATION DESIGN TO BE DESIGNED BY OTHERS.
- II. IT IS THE RESPONSIBILITY OF THE CONTRACTOR TO VERIFY ALL
- DIMENSIONS AND DETAILS PRIOR TO INSTALLATION.

  12. TRASH CLEAN-UP TO BE DONE DAILY.
- 13. CEILING HEIGHTS TO BE 9' MAIN FLOOR \$ 8' 2ND STORY LINLESS NOTED.
- 14. WINDOW HEADER HEIGHTS TO BE NOTED ON THE ELEVATION.
  15. RI9 IN WALLS R38 IN LID.
- 16. ALL CONTRACTORS TO HAVE LIABILITY INSURANCE, WORKERS COMPENSATION INSURANCE, AND A CITY LICENSE.
- 17. SMOKE & CARBON MONOXIDE DETECTORS PER CODE. 18. SAFETY GLASS PER CODE.
- 19. PROVIDE DRAINAGE AWAY FROM BUILDING.
- 20. SITE PLAN PROPERTY LINE IDENTIFICATION AT TIME OF INSPECTION.
- 21. ALL WORK PER 2012 IRC AND 2011 NEC.
- 22. MECH PLAT FROM IN GARAGE MUST BE 18"ABOVE FINISHED FLOOR.

JB ARCHITECTURAL SERVICES HAS NOT PROVIDED STRUCTURAL ENGINEERING SERVICES FOR THIS PROJECT. ALL STRUCTURAL RELATED ELEMENTS OF THIS PLAN TO BE REVIEWED AND DESIGNED BY OTHERS.

Bedrm.

Bedrm.

9' CEILING

**A-2** 