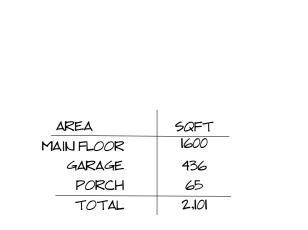

Δ\_1











Mstr

Suite

9' CEILING

Garage

Dining

Room

9' CEILING

Living

Room

9' CEILING

## GENERAL NOTES

- I. ALL WALLS TO BE: 2X6 EXTERIOR, 2X4 GARAGE AND 2X4
- INTERIOR LINLESS NOTED.

  2. GAS & ELECTRIC SERVICE TO BE ORIENTED ON HOUSE SIDE.
- 3. 12" SOFFITS ON THE HOUSE SIDE NO 16" SOFFITS.
- A/C CONDENSER ON HOUSE SIDE.
   ALL TYPICAL WIN/POOR HEADERS LINDER 6' SPAN TO BE (2) 2"XIO" HEM-FIR GRADE #2 LINLESS OTHERWISE NOTED BY STRUCTURAL
- 6. ALL BEAMS AND HEADERS LONGER THAN A 6'SPAN TO BE CALLED OUT BY OTHERS.
- 7. ALL POCKET DOORS TO BE 2X6 WALLS LINLESS NOTED AND BUILT TO FOLLOWING R.O.: CALL + 1" X 87-1/4".
- 8. 18" FLOOR TRUSSES REQUIRED FOR TWO STORY PLANS AND TO BE
- DESIGNED BY OTHERS.

  9. ALL GARAGE DOOR HEADERS TO BE 2-PLY II-7/8 LVL OR SIMILAR
- LINLESS OTHERWISE NOTE